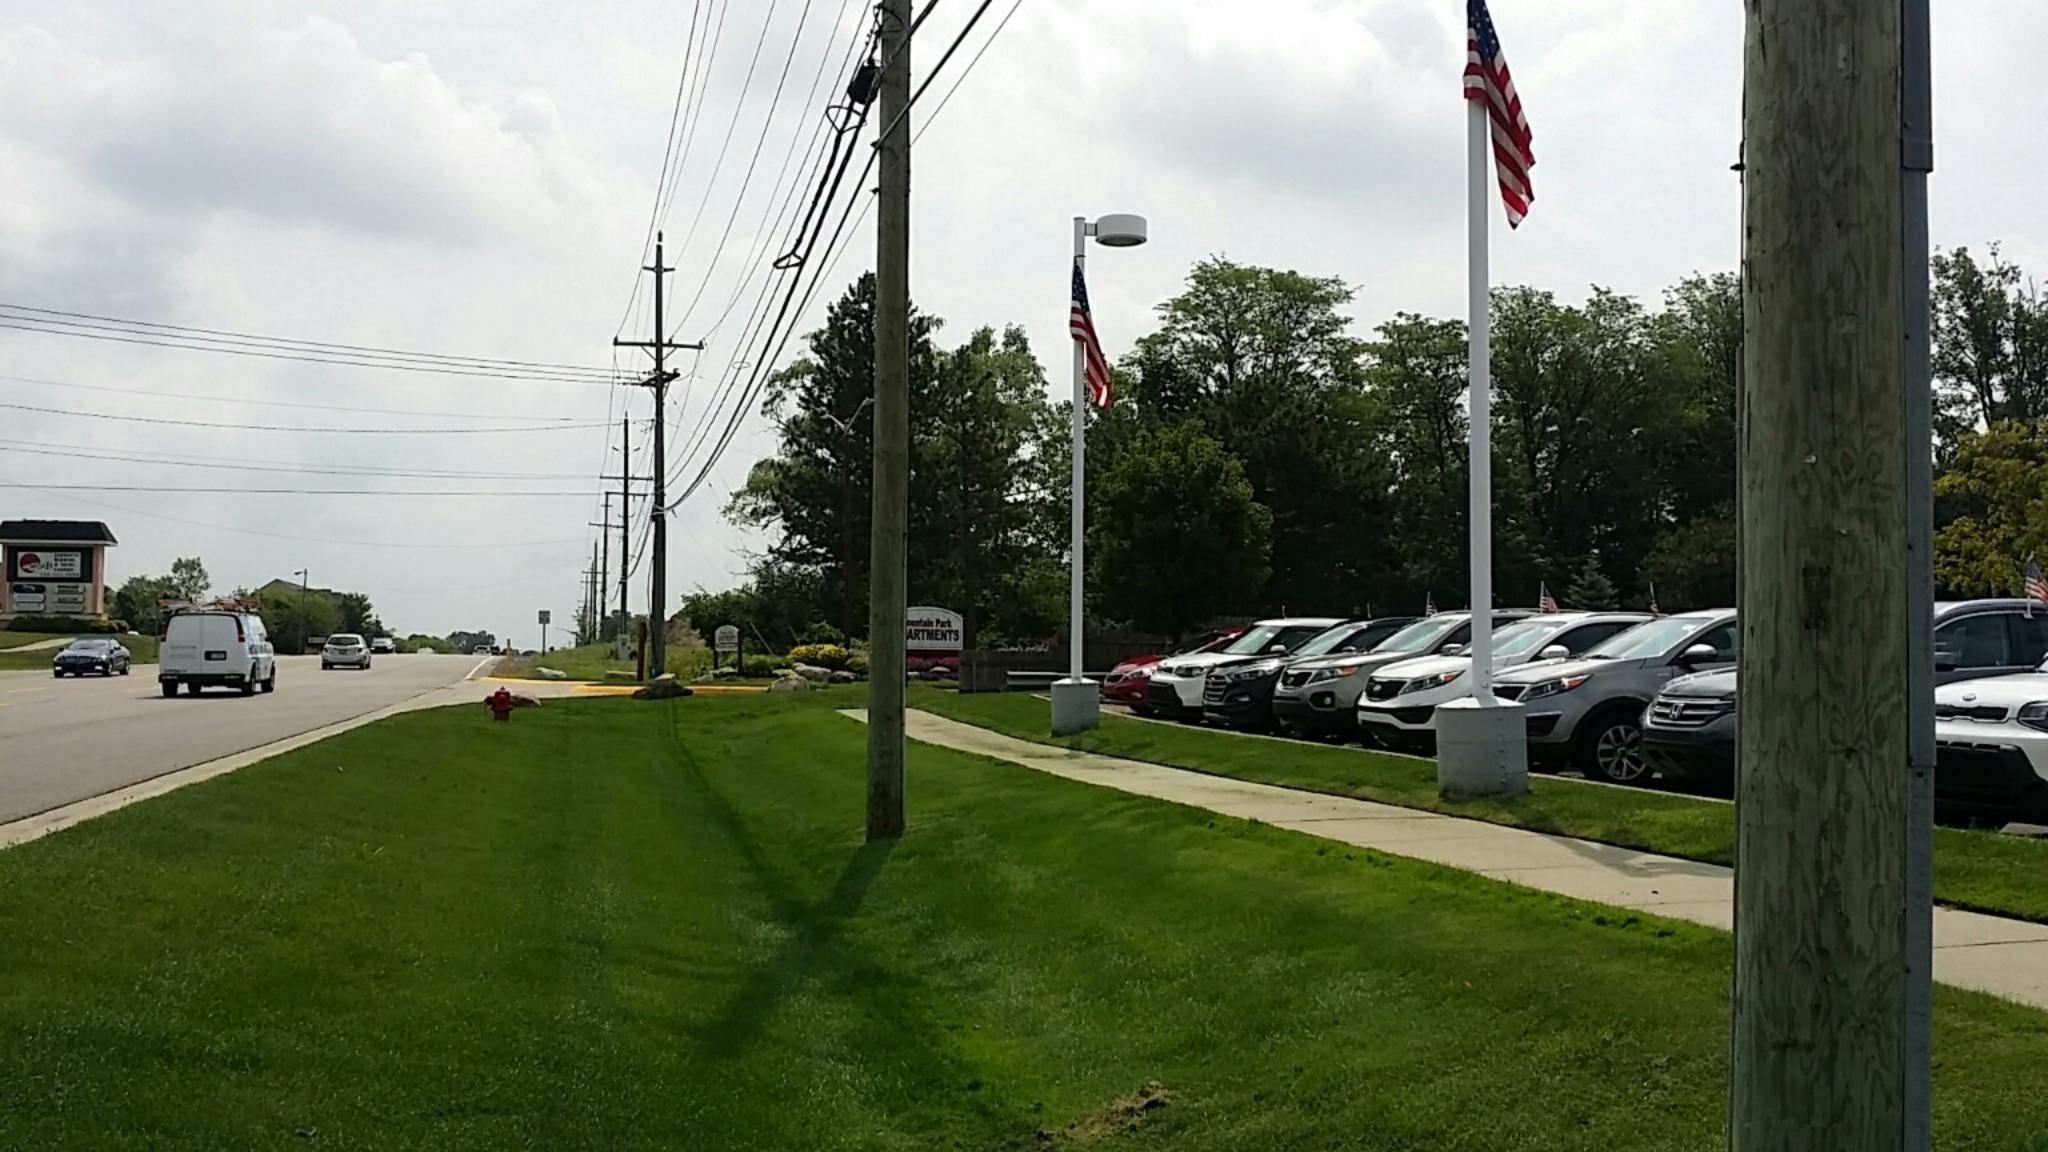

#### Request

The applicant is requesting a variance from the City of Novi Code of Ordinance Section 28.5F3 and 28.5D to reconstruct one 7 feet by 10 feet square monument sign within 3 feet of the right away 10 feet minimum required, and two 6 square foot ground signs with one sign located in the right away subject to Oakland County approval, one sign allowed by code. This property is zoned Low-Density Multiple-Family (RM-1).