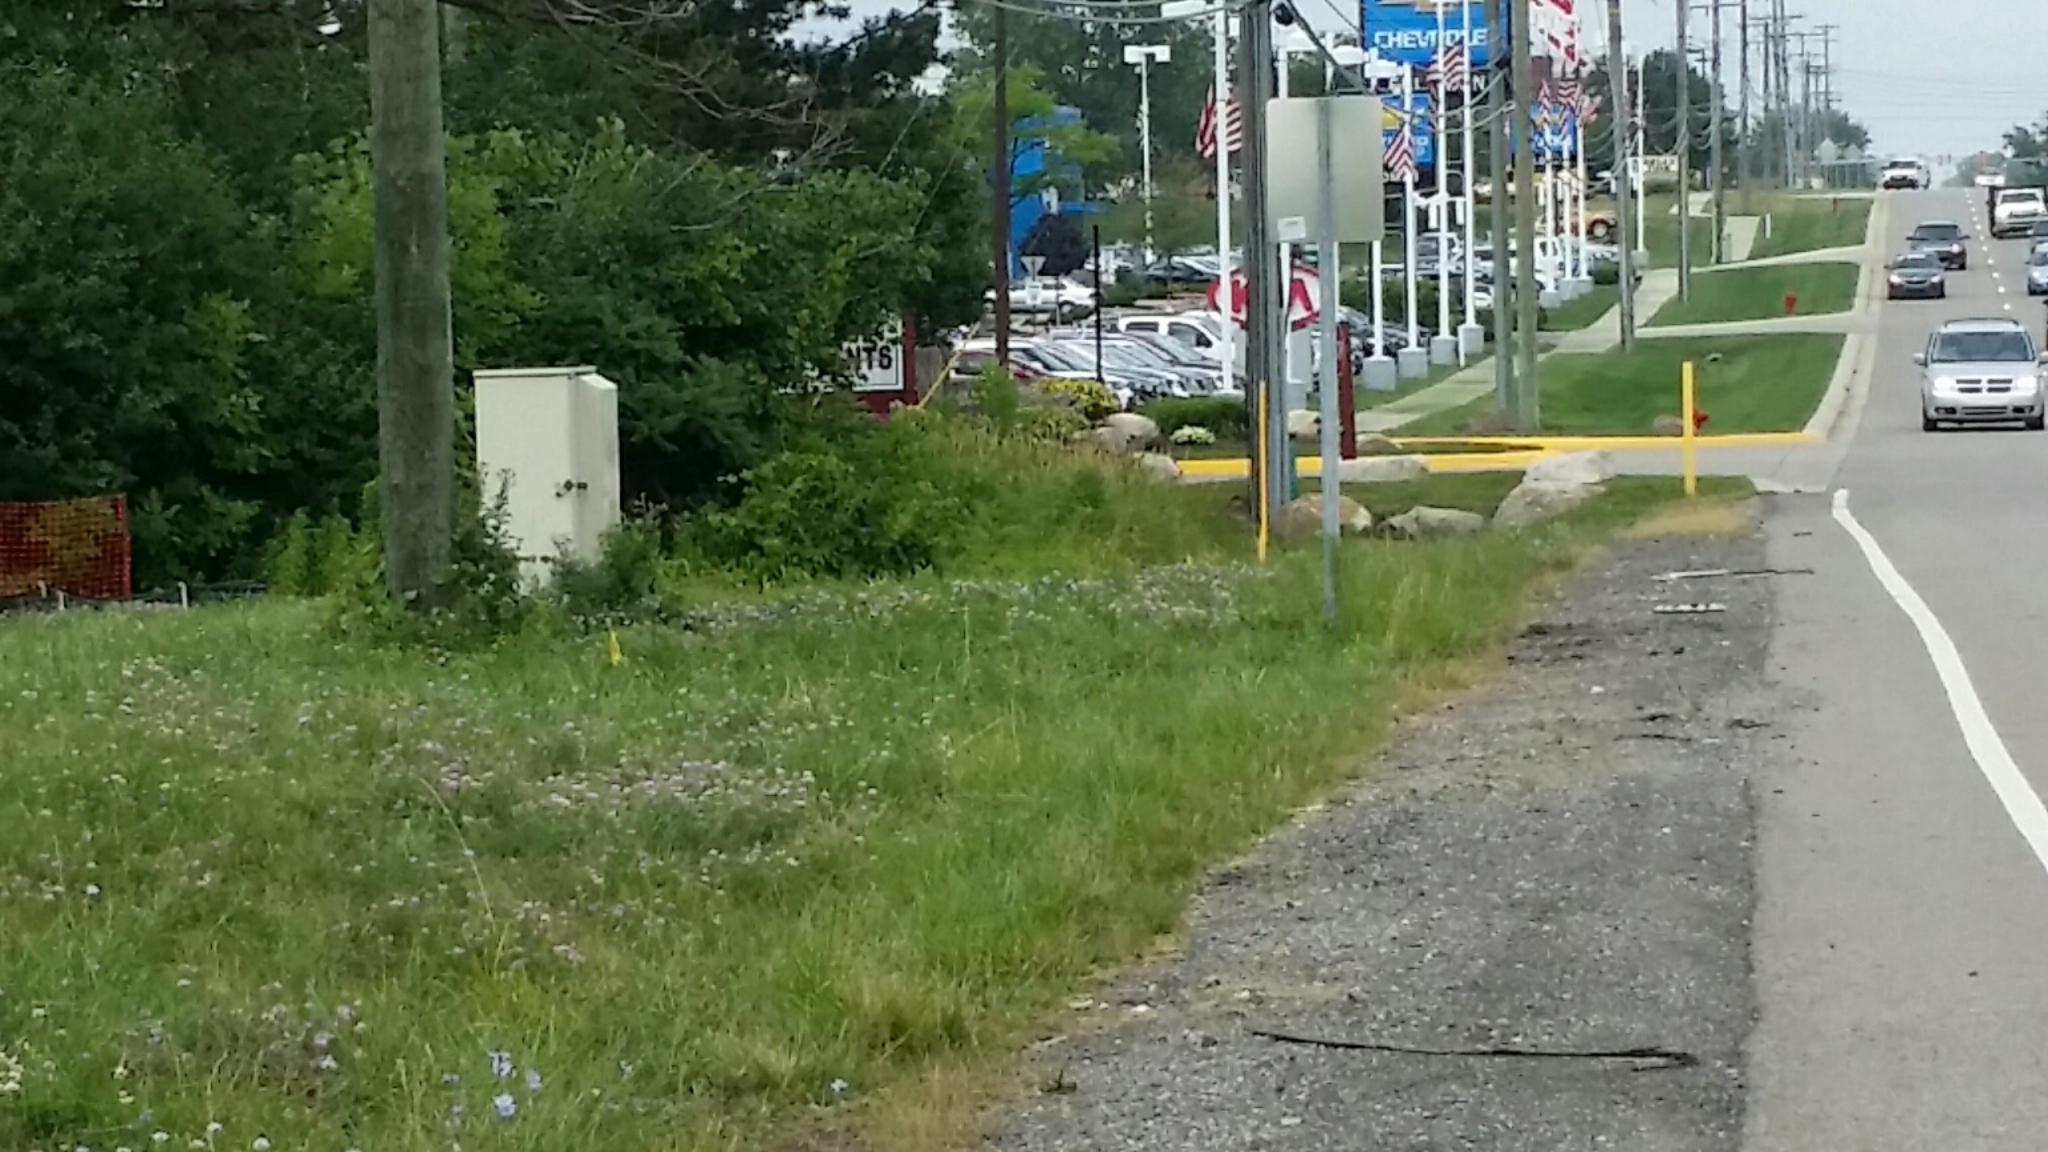

#### Request

The applicant is requesting a variance from the City of Novi Code of Ordinance Section 28.5F3 and 28.5D to reconstruct one 7 feet by 10 feet square monument sign within 3 feet of the right away 10 feet minimum required, and two 6 square foot ground signs with one sign located in the right away subject to Oakland County approval, one sign allowed by code. This property is zoned Low-Density Multiple-Family (RM-1).

#### **Additional Information**

In the course of reviewing the application, the Planning Department staff may request additional information from the applicant.

**FOUNTAIN PARK APARTMENTS** NOVI, MICHIGAN