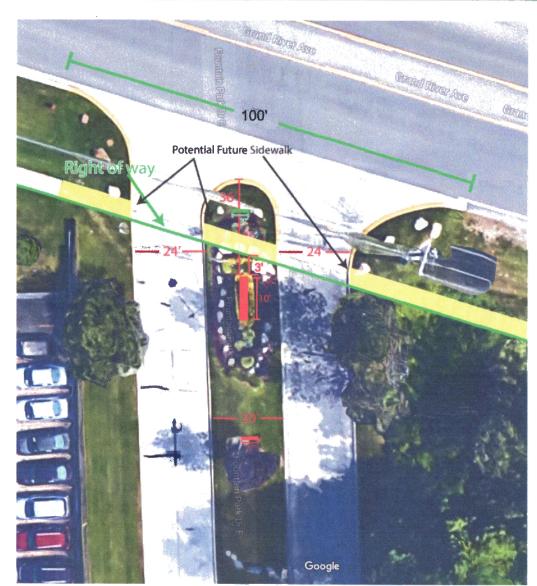

#### Request

The applicant is requesting a variance from the City of Novi Code of Ordinance Section 28.5F3 and 28.5D to reconstruct one 7 feet by 10 feet square monument sign within 3 feet of the right away 10 feet minimum required, and two 6 square foot ground signs with one sign located in the right away subject to Oakland County approval, one sign allowed by code. This property is zoned Low-Density Multiple-Family (RM-1).