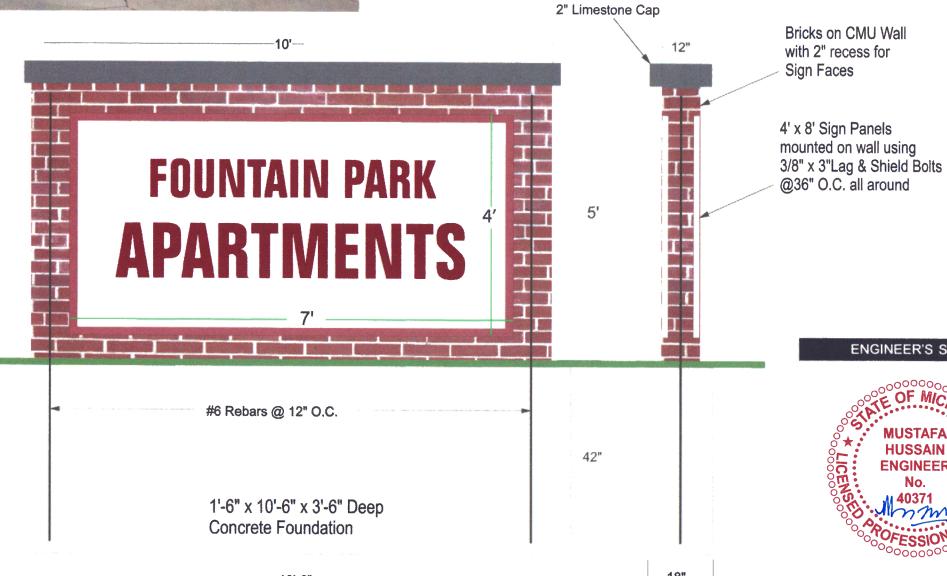

#### Request

The applicant is requesting a variance from the City of Novi Code of Ordinance Section 28.5F3 and 28.5D to reconstruct one 7 feet by 10 feet square monument sign within 3 feet of the right away 10 feet minimum required, and two 6 square foot ground signs with one sign located in the right away subject to Oakland County approval, one sign allowed by code. This property is zoned Low-Density Multiple-Family (RM-1).

#### Structural Notes:

The Sign Support and Concrete Foundation is designed for 115 mph, 3 sec. gust Ultimate Wind Speed for Cat. II Structures as per Fig. 1609A of 2012-MBC and ASCE 7-10.

Footing Concrete shall be: 3000 psi at 28 days.

Concrete must be poured against undisturbed earth or compacted fill.

3" minimum cover over Steel Reinforcement.

Footing is designed for: Allowable Soil Pressures of: Bearing = 2000 psf and Lateral = 150 psf / ft as per Table 1806.2 of 2012-MBC.