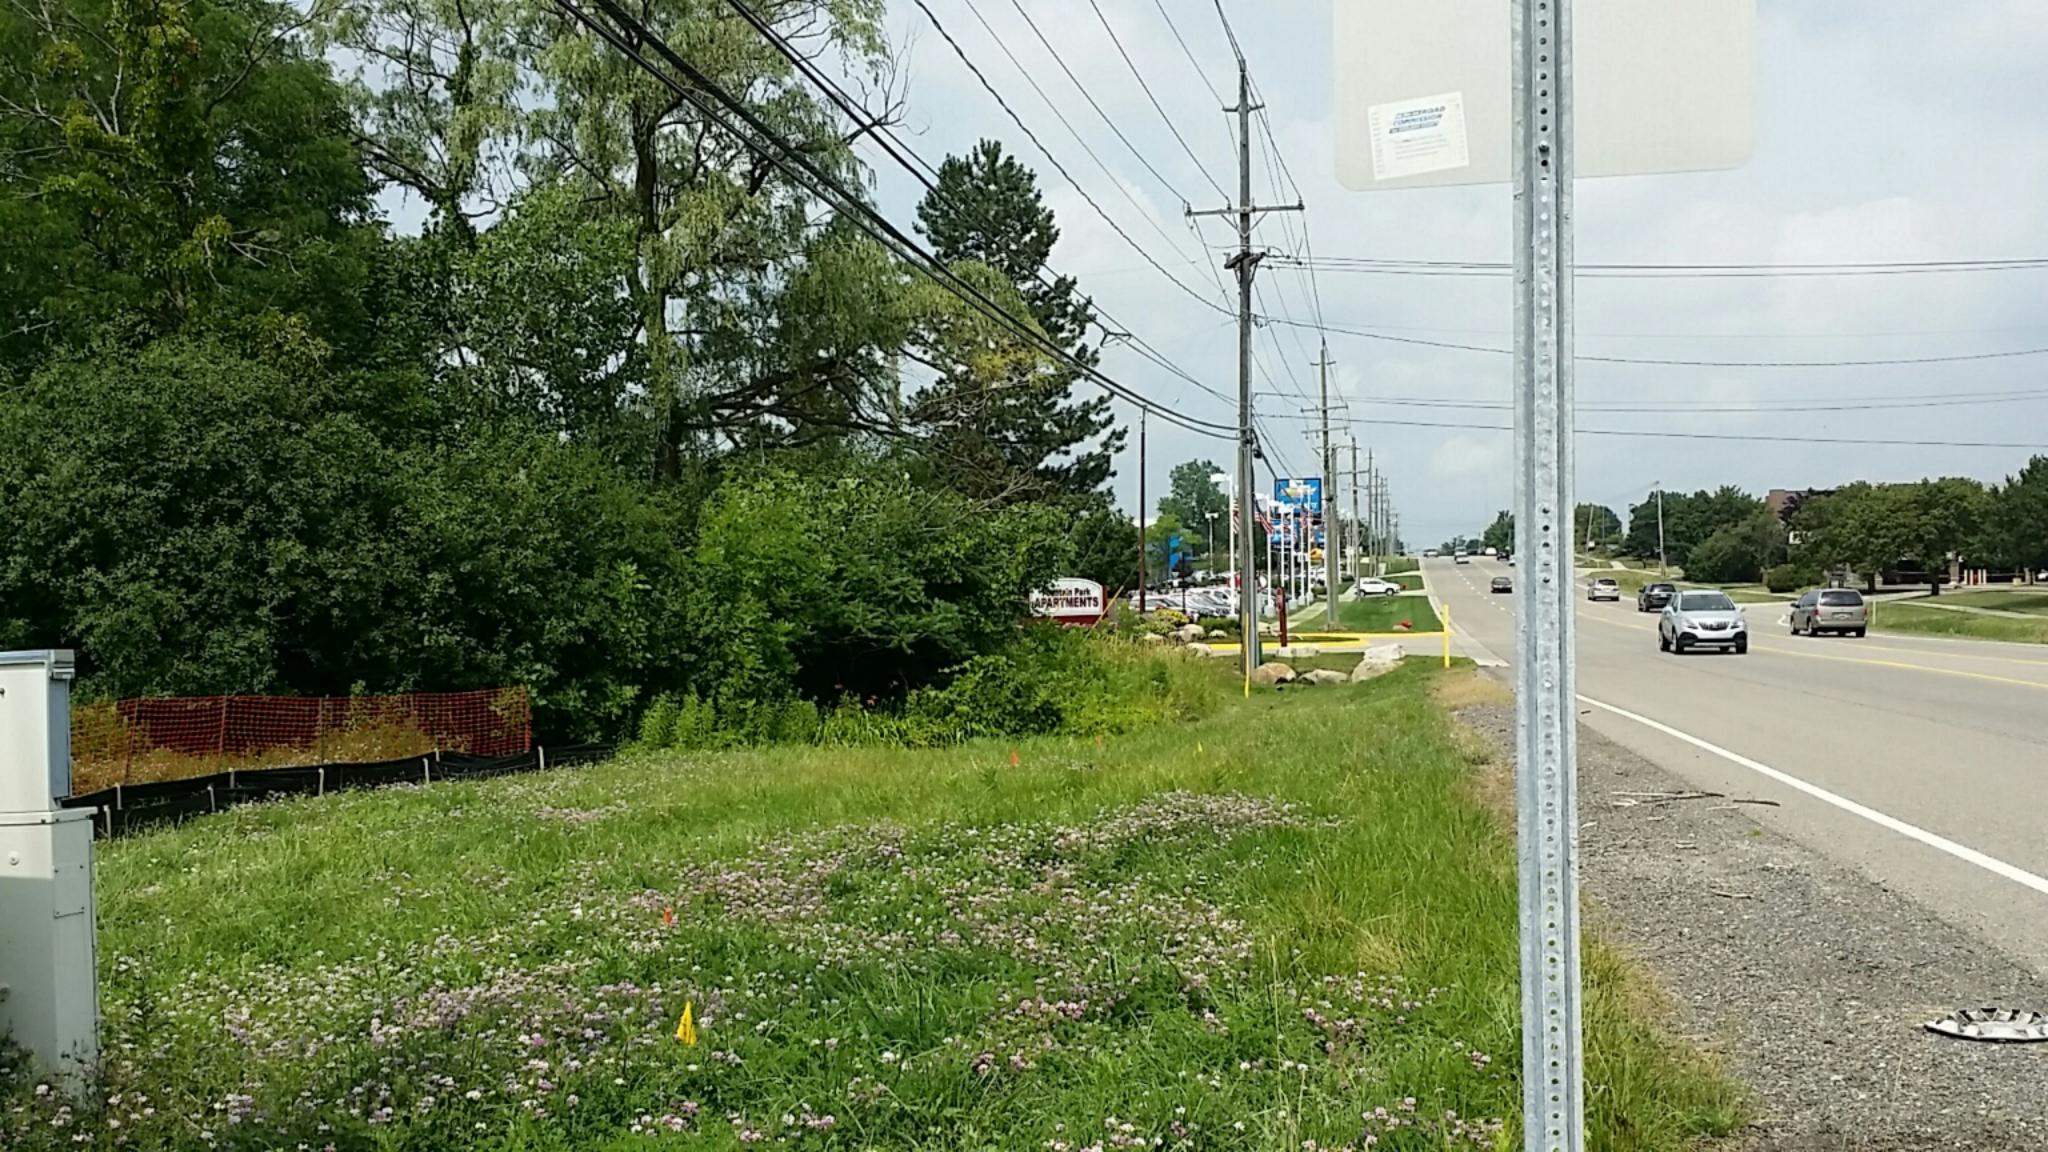

#### Request

The applicant is requesting a variance from the City of Novi Code of Ordinance Section 28.5F3 and 28.5D to reconstruct one 7 feet by 10 feet square monument sign within 3 feet of the right away 10 feet minimum required, and two 6 square foot ground signs with one sign located in the right away subject to Oakland County approval, one sign allowed by code. This property is zoned Low-Density Multiple-Family (RM-1).

#### **Additional Information**

In the course of reviewing the application, the Planning Department staff may request additional information from the applicant.

**FOUNTAIN PARK APARTMENTS** NOVI, MICHIGAN