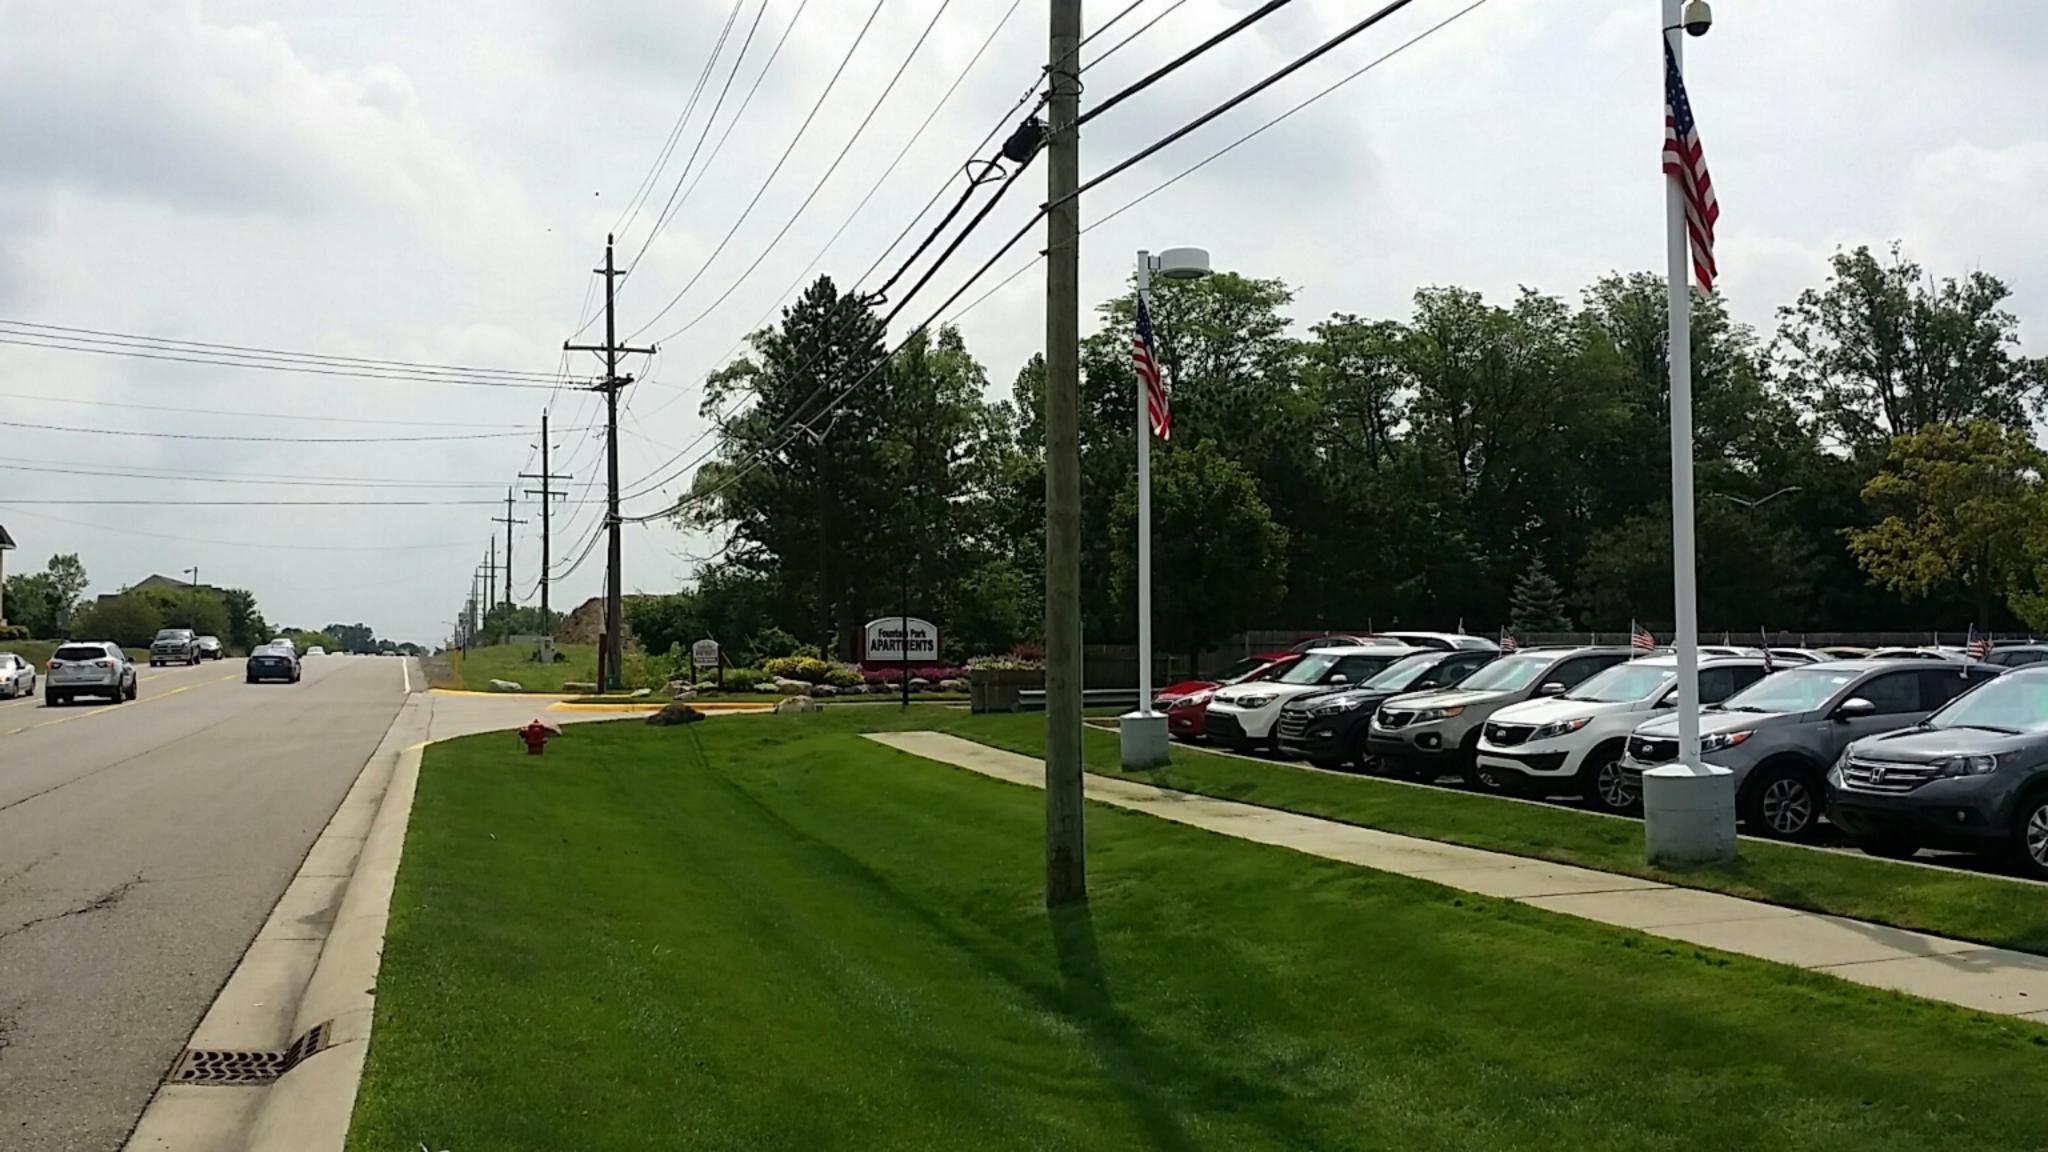

#### Request

The applicant is requesting a variance from the City of Novi Code of Ordinance Section 28.5F3 and 28.5D to reconstruct one 7 feet by 10 feet square monument sign within 3 feet of the right away 10 feet minimum required, and two 6 square foot ground signs with one sign located in the right away subject to Oakland County approval, one sign allowed by code. This property is zoned Low-Density Multiple-Family (RM-1).