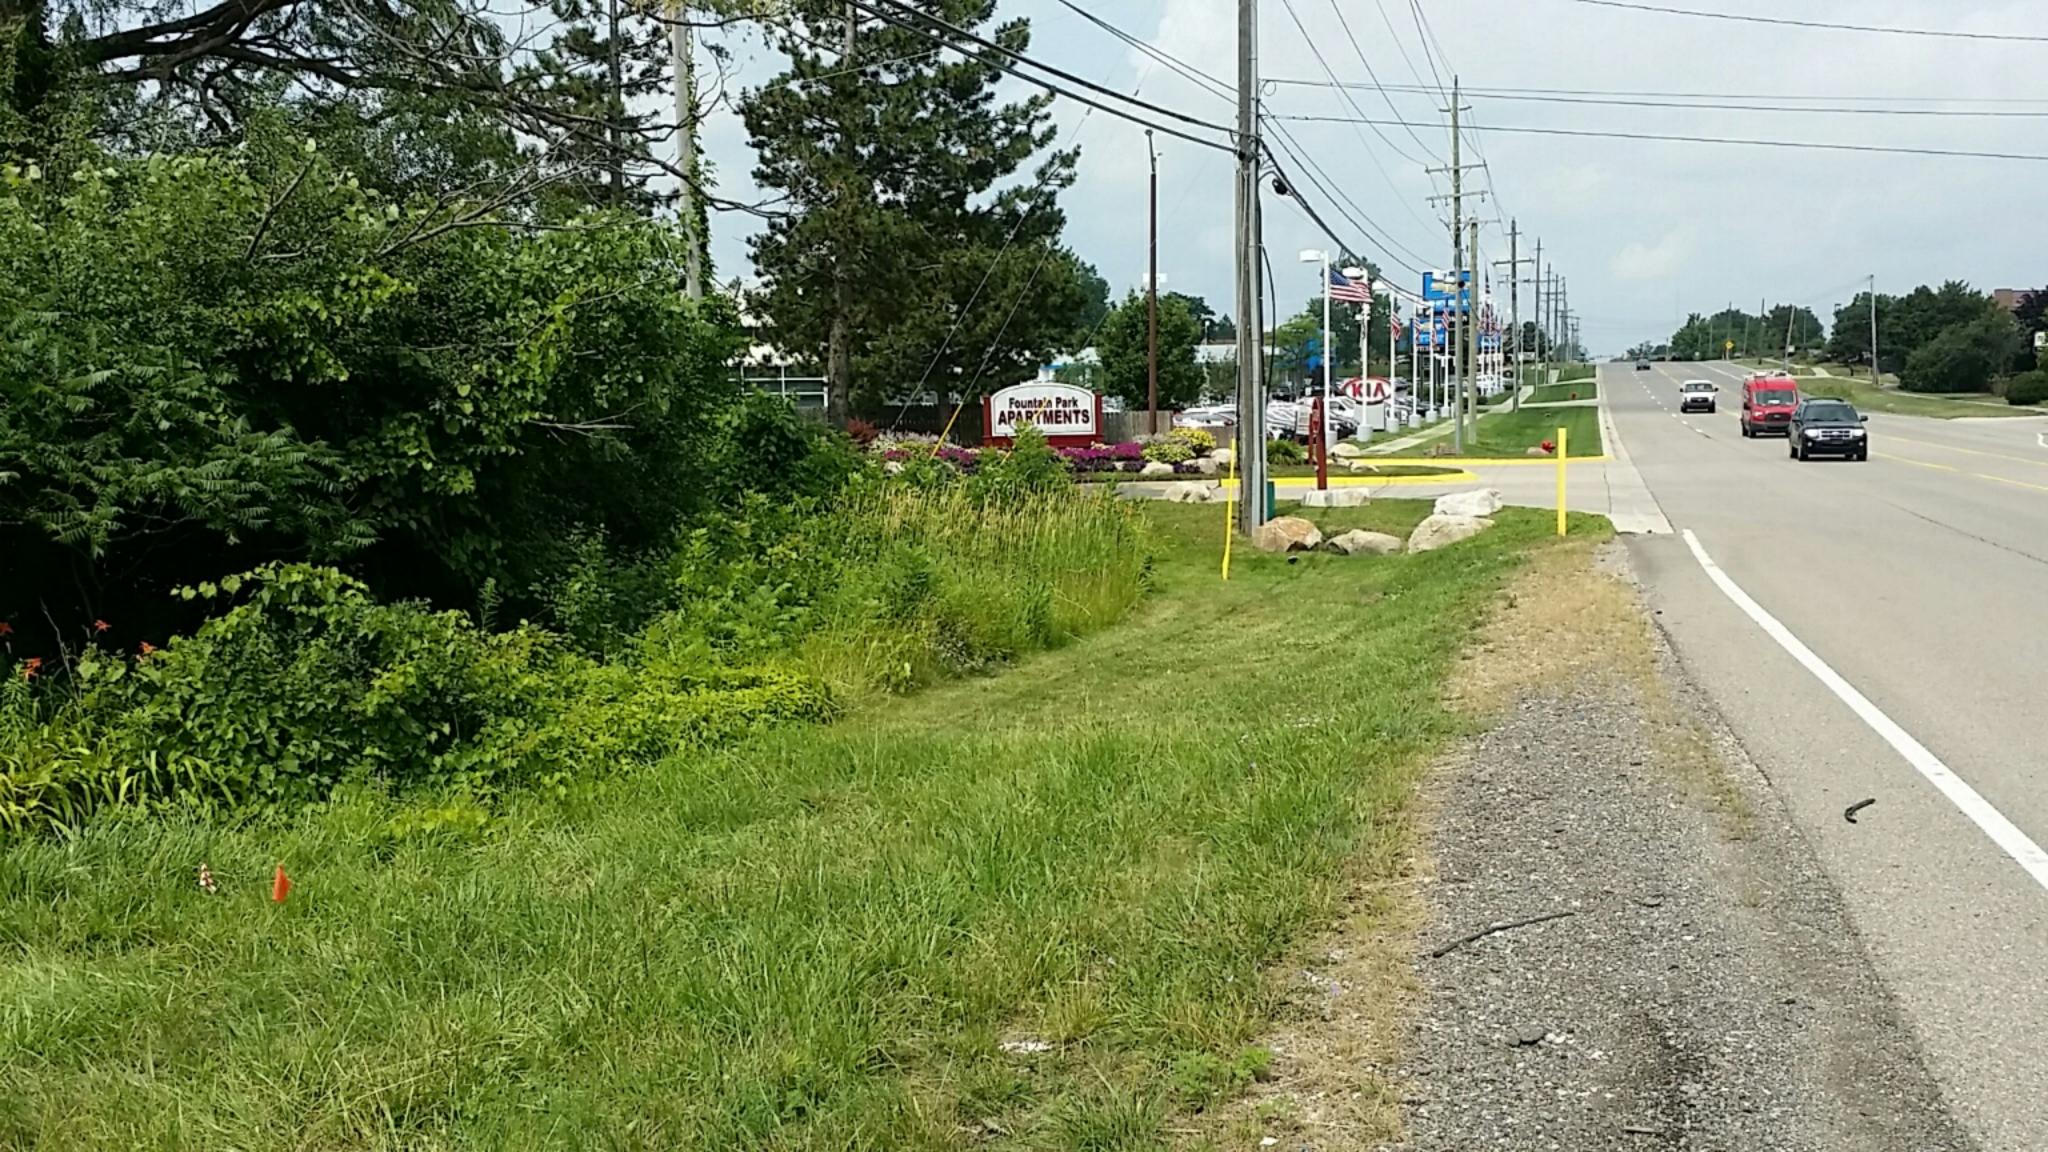

#### Request

The applicant is requesting a variance from the City of Novi Code of Ordinance Section 28.5F3 and 28.5D to reconstruct one 7 feet by 10 feet square monument sign within 3 feet of the right away 10 feet minimum required, and two 6 square foot ground signs with one sign located in the right away subject to Oakland County approval, one sign allowed by code. This property is zoned Low-Density Multiple-Family (RM-1).

#### **Additional Information**

In the course of reviewing the application, the Planning Department staff may request additional information from the applicant.

**FOUNTAIN PARK APARTMENTS** NOVI, MICHIGAN