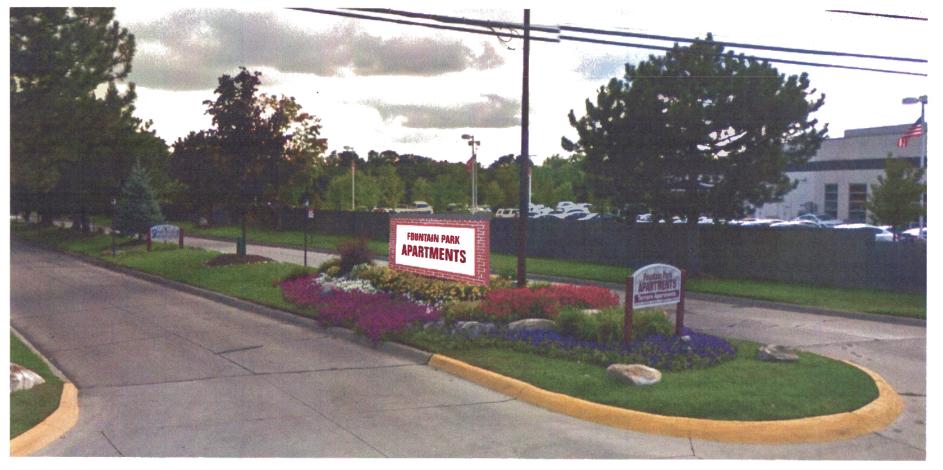

#### Request

The applicant is requesting a variance from the City of Novi Code of Ordinance Section 28.5F3 and 28.5D to reconstruct one 7 feet by 10 feet square monument sign within 3 feet of the right away 10 feet minimum required, and two 6 square foot ground signs with one sign located in the right away subject to Oakland County approval, one sign allowed by code. This property is zoned Low-Density Multiple-Family (RM-1).

#### **Additional Information**

In the course of reviewing the application, the Planning Department staff may request additional information from the applicant.

**FOUNTAIN PARK APARTMENTS** NOVI, MICHIGAN