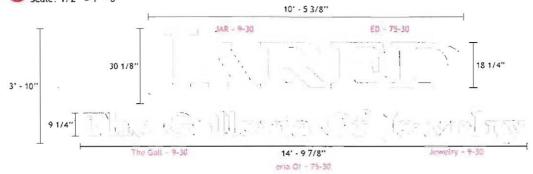

#### STOREFRONT ELEVATION Scale: N.T.S.

Phone: (339) 579-1199

Fast (039) 879-8683

www.rugglessign.com

## Store# 492 Space#

WEST OAKS II 43526 WEST OAKS DRIVE NOVI, MI 48377

CUSTOMER APPROVAL

Customer Signature Copy, Colors and Sizes

RUGGLES SIGN COMPANY DOES NOT PROVIDE PRIMARY ELECTRICAL TO SIGN LOCATION RESPONSIBILITY OF OTHERS!

# STOREFRONT ELEVATION Scale: N.T.S.