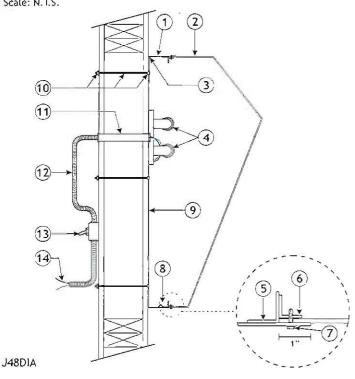

#### STOREFRONT ELEVATION Scale: N.T.S.

Phone: (339) 579-1199

Fast (039) 879-8683

www.rugglessign.com

# STOREFRONT ELEVATION Scale: N.T.S.