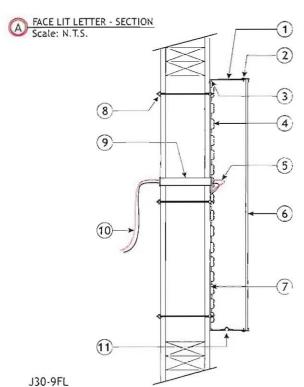

#### STOREFRONT ELEVATION Scale: N.T.S.

Phone: (339) 579-1199

Fast (039) 879-8683

www.rugglessign.com

# STOREFRONT ELEVATION Scale: N.T.S.