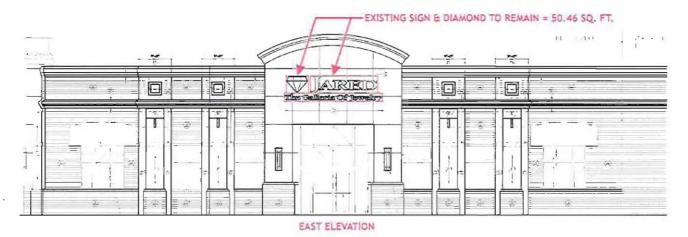

# Zoning District: RC, Regional Center District

The applicant is requesting a variance from CITY OF NOVI, CODE OF ORDINANCES, Section 28-5(3) to allow an third wall sign of 56 square feet located on the west side of a retail tenant suite. The property is located north of I-96 and south of Twelve Mile Road. Previous variance 02-009 approved a second wall sign of 60 sq. ft. on the south elevation.

### City of Novi Staff Comments:

The applicant is requesting approval for installation of a third wall sign for an existing retail business. The applicant is entitled to a single wall sign under the Novi Sign Ordinance. A previous variance 02-009 allowed installation of a second wall sign on the south elevation. The applicant is requesting to install a third 56 square foot wall sign on the west side (rear of building) facing West Oaks II Shopping Plaza. Staff cannot support the request as the failure to grant relief will not unreasonably prevent or limit the use of the property and will result in substantially more than mere inconvenience or inability to attain a higher economic or financial return.