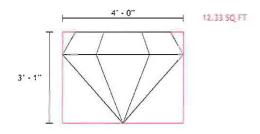

# Zoning District: RC, Regional Center District

The applicant is requesting a variance from CITY OF NOVI, CODE OF ORDINANCES, Section 28-5(3) to allow an third wall sign of 56 square feet located on the west side of a retail tenant suite. The property is located north of I-96 and south of Twelve Mile Road. Previous variance 02-009 approved a second wall sign of 60 sq. ft. on the south elevation.

### City of Novi Staff Comments:

The applicant is requesting approval for installation of a third wall sign for an existing retail business. The applicant is entitled to a single wall sign under the Novi Sign Ordinance. A previous variance 02-009 allowed installation of a second wall sign on the south elevation. The applicant is requesting to install a third 56 square foot wall sign on the west side (rear of building) facing West Oaks II Shopping Plaza. Staff cannot support the request as the failure to grant relief will not unreasonably prevent or limit the use of the property and will result in substantially more than mere inconvenience or inability to attain a higher economic or financial return.