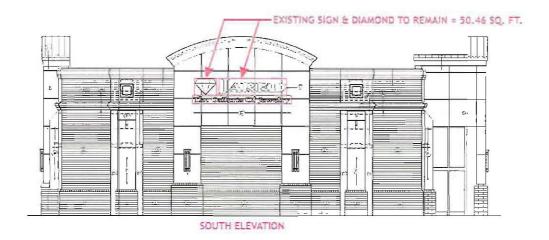

# Zoning District: RC, Regional Center District

The applicant is requesting a variance from CITY OF NOVI, CODE OF ORDINANCES, Section 28-5(3) to allow an third wall sign of 56 square feet located on the west side of a retail tenant suite. The property is located north of I-96 and south of Twelve Mile Road. Previous variance 02-009 approved a second wall sign of 60 sq. ft. on the south elevation.

### City of Novi Staff Comments:

The applicant is requesting approval for installation of a third wall sign for an existing retail business. The applicant is entitled to a single wall sign under the Novi Sign Ordinance. A previous variance 02-009 allowed installation of a second wall sign on the south elevation. The applicant is requesting to install a third 56 square foot wall sign on the west side (rear of building) facing West Oaks II Shopping Plaza. Staff cannot support the request as the failure to grant relief will not unreasonably prevent or limit the use of the property and will result in substantially more than mere inconvenience or inability to attain a higher economic or financial return.