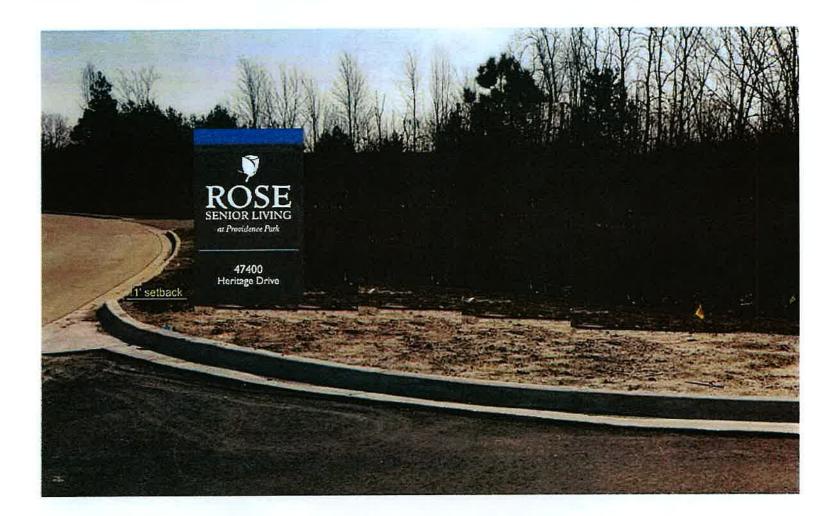

### <u>Request</u>

The applicant is requesting a variance from the City of Novi Code of Ordinance Sections 28-5 to allow the addition of ground sign at the second entrance one allowed, 28-5(9) to allow a 8 foot high sign, 6 feet max allowed, 28-8 to allow sign to be located of premise, off premise signs are only permitted on M5 and I96 off premises sign zone, 28-5(b) to allow a 40 square foot sign 30 square foot max allowed.