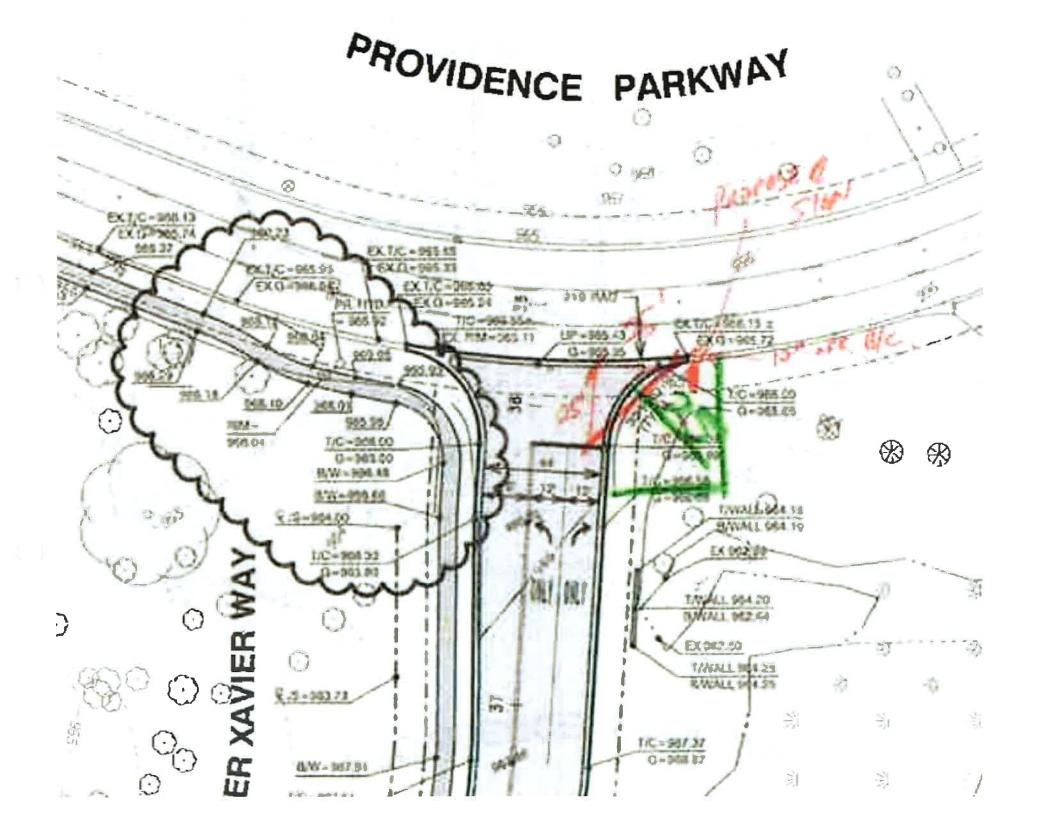

### <u>Request</u>

The applicant is requesting a variance from the City of Novi Code of Ordinance Sections 28-5 to allow the addition of ground sign at the second entrance one allowed, 28-5(9) to allow a 8 foot high sign, 6 feet max allowed, 28-8 to allow sign to be located of premise, off premise signs are only permitted on M5 and I96 off premises sign zone, 28-5(b) to allow a 40 square foot sign 30 square foot max allowed.

## ZONING BOARD OF APPEALS APPLICATION

APPLICATION MUST BE FILLED OUT COMPLETELY

|                                                                                                                                                                                                                   |                                                                                  | H.                       | <b>DA DA</b>               |  |  |  |
|-------------------------------------------------------------------------------------------------------------------------------------------------------------------------------------------------------------------|----------------------------------------------------------------------------------|--------------------------|----------------------------|--|--|--|
| 1. PROPERTY INFORMATION (Address of subject ZBA Case)                                                                                                                                                             | ) A                                                                              | pplication Fee: 👲        | 300.                       |  |  |  |
| ADDRESS 471001 1-X ADD PINOK                                                                                                                                                                                      | OT/SIUTE/SPACE #                                                                 | eeting Date:             | 300.00<br>Deptember 12,201 |  |  |  |
|                                                                                                                                                                                                                   | n from Assessing ZE                                                              | BA Case #: PZ            | 7-0037                     |  |  |  |
| CROSS ROADS OF PROPERTY BACK 3 SYAN RIVAY                                                                                                                                                                         | 248) 347-0485                                                                    |                          |                            |  |  |  |
| IS THE PROPERTY WITHIN A HOMEOWNER'S ASSOCIATION JURISDICTION? R                                                                                                                                                  | EQUEST IS FOR:                                                                   |                          |                            |  |  |  |
|                                                                                                                                                                                                                   |                                                                                  |                          |                            |  |  |  |
| DOES YOUR APPEAL RESULT FROM A NOTICE OF VIOLATION OR CITAT                                                                                                                                                       |                                                                                  | NO                       |                            |  |  |  |
| II. APPLICANT INFORMATION                                                                                                                                                                                         |                                                                                  |                          |                            |  |  |  |
|                                                                                                                                                                                                                   | michigansigns                                                                    | CELL PHONE NO.           |                            |  |  |  |
| NAME MIKE Stephens                                                                                                                                                                                                | 0 0                                                                              | TELEPHONE NO.<br>248-605 | 0880-                      |  |  |  |
| ORGANIZATION/COMPANY SIGNAYAMA                                                                                                                                                                                    |                                                                                  | FAX NO.                  |                            |  |  |  |
| ADDRESS OIT NAVENTON CITY                                                                                                                                                                                         | Trou                                                                             | STATE MI                 | ZIP CODE 18083             |  |  |  |
| B. PROPERTY OWNER CHECK HERE IF APPLICANT IS ALSO THE                                                                                                                                                             | PROPERTY OWNER                                                                   |                          |                            |  |  |  |
| Identify the person or organization that EMAIL ADDRESS owns the subject property:                                                                                                                                 |                                                                                  | CELL PHONE NO.           |                            |  |  |  |
| NAME Providence Payk Senior L                                                                                                                                                                                     | IVINA 110                                                                        | TELEPHONE NO.            |                            |  |  |  |
| ORGANIZATION/COMPANY                                                                                                                                                                                              | Ling LL                                                                          | FAX NO.                  |                            |  |  |  |
| ADDRESS CITY                                                                                                                                                                                                      |                                                                                  | STATE                    | ZIP CODE                   |  |  |  |
| III. ZONING INFORMATION                                                                                                                                                                                           | <u> </u>                                                                         |                          |                            |  |  |  |
| A. ZONING DISTRICT                                                                                                                                                                                                |                                                                                  |                          |                            |  |  |  |
|                                                                                                                                                                                                                   | 1 2 0                                                                            | ] МН                     |                            |  |  |  |
|                                                                                                                                                                                                                   | OTHER 05C                                                                        |                          |                            |  |  |  |
| B. VARIANCE REQUESTED                                                                                                                                                                                             |                                                                                  |                          |                            |  |  |  |
| INDICATE ORDINANCE SECTION (S) AND VARIANCE REQUESTED:                                                                                                                                                            | LI DOA Cico con                                                                  | cours o aveal            | 01 100 1                   |  |  |  |
|                                                                                                                                                                                                                   | ily one sign per                                                                 | pro parcel               |                            |  |  |  |
|                                                                                                                                                                                                                   | eignt may is i                                                                   | or from grad             | e for a ground sig         |  |  |  |
| 3 Section 28-8 Variance requested OFF DYAMISA SIAN                                                                                                                                                                |                                                                                  |                          |                            |  |  |  |
| 4. Section 28-S(b)(2) variance requested S                                                                                                                                                                        | ize area may                                                                     | limum 30sf               |                            |  |  |  |
| IV. FEES AND DRAWNINGS                                                                                                                                                                                            |                                                                                  |                          | els ann de Suis Marine     |  |  |  |
| A. FEES                                                                                                                                                                                                           |                                                                                  |                          |                            |  |  |  |
| $\Box$ Single Family Residential (Existing) \$200 $\Box$ (With Violation                                                                                                                                          | n) \$250 🗆 Single Family                                                         | /Residential (New) \$2   | 250                        |  |  |  |
| Multiple/Commercial/Industrial \$300 🛛 🗍 (With Violation                                                                                                                                                          | n) \$400 🗌 Signs \$300                                                           | (With Violation) \$-     | 400                        |  |  |  |
| □ House Moves \$300 □ Special Meetir                                                                                                                                                                              | ngs (At discretion of Boo                                                        | ard) \$600               |                            |  |  |  |
| B. DRAWINGS 1-COPY & 1 DIGITAL COPY SUBMITTED AS                                                                                                                                                                  | A PDF                                                                            |                          |                            |  |  |  |
| <ul> <li>Dimensioned Drawings and Plans</li> <li>Site/Plot Plan</li> <li>Existing &amp; proposed distance to adjacent property lines</li> <li>Location of existing &amp; proposed signs, if applicable</li> </ul> |                                                                                  |                          |                            |  |  |  |
| <ul> <li>Existing or proposed buildings or addition on the property</li> </ul>                                                                                                                                    | <ul> <li>Elocation of existing a</li> <li>Floor plans &amp; elevation</li> </ul> |                          | iphicaple                  |  |  |  |
| Number & location of all on-site parking, if applicable     Any other information relevant to the Variance application                                                                                            |                                                                                  |                          |                            |  |  |  |