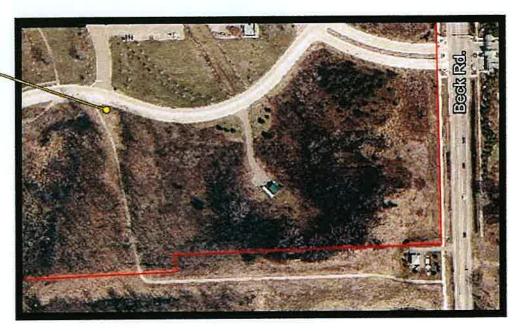

#### Property Characteristics

| Zoning District: |  |
|------------------|--|
| Location:        |  |
| Parcel #:        |  |

Office Service Commercial West of Beck Road and South of Grand River 50-22-17-400-046

### <u>Request</u>

The applicant is requesting a variance from the City of Novi Code of Ordinance Sections 28-5 to allow the addition of ground sign at the second entrance one allowed, 28-5(9) to allow a 8 foot high sign, 6 feet max allowed, 28-8 to allow sign to be located of premise, off premise signs are only permitted on M5 and I96 off premises sign zone, 28-5(b) to allow a 40 square foot sign 30 square foot max allowed.

This property is zoned Office Service Commercial (OSC).