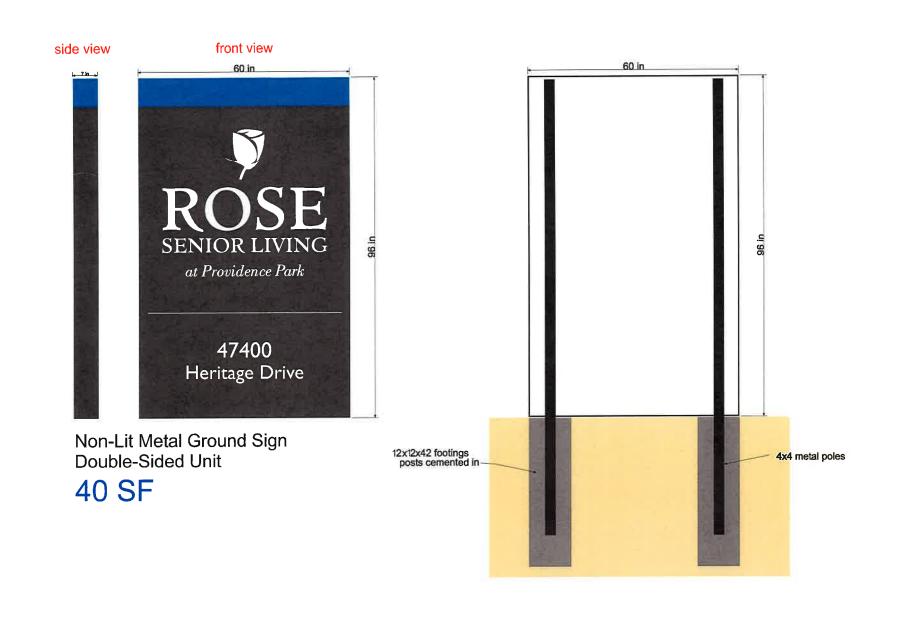

### <u>Request</u>

The applicant is requesting a variance from the City of Novi Code of Ordinance Sections 28-5 to allow the addition of ground sign at the second entrance one allowed, 28-5(9) to allow a 8 foot high sign, 6 feet max allowed, 28-8 to allow sign to be located of premise, off premise signs are only permitted on M5 and I96 off premises sign zone, 28-5(b) to allow a 40 square foot sign 30 square foot max allowed.