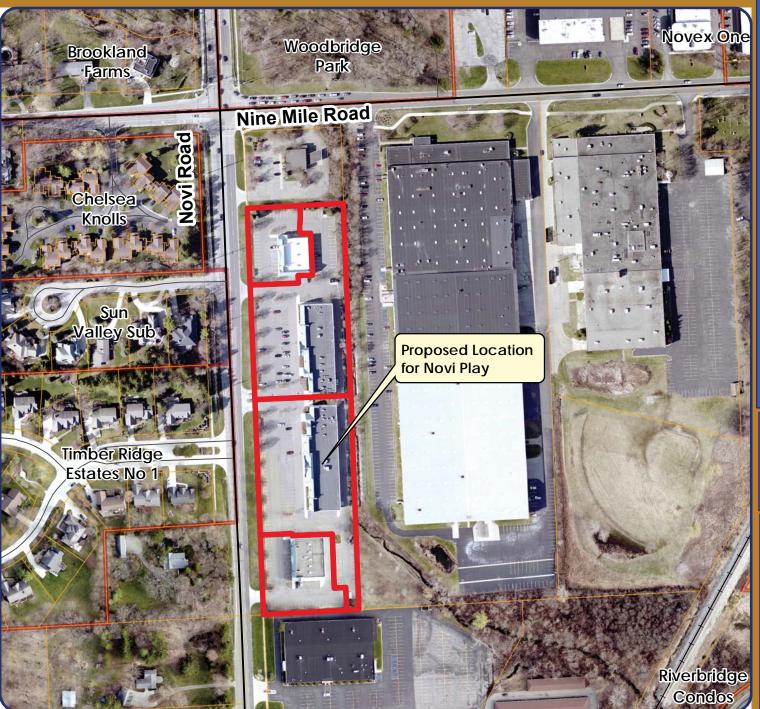

Oak Pointe Plaza is a 51,375 square foot, 4-building shopping center built on a 7.5 acre site, which has now been split into four parcels (see attached location map). The proposed amendment is requested in order to allow 'Novi Play' at 22104 Novi Road. Novi Play proposes to use 15,500 square feet of the 20,500 square foot building that had previously been occupied by ACE Hardware. The facility would include an indoor play area, restaurant with approximately 80 seats, and two party rooms that could accommodate up to 90 kids. According to the current owner, the building has been vacant for over eleven years. The proposed use as a children's play center will provide an opportunity to repurpose the existing building with minimal change to the building, which has had the exterior renovated over the last year.

## IMPACT OF PROPOSED 'NOVI PLAY' BUSINESS ON SURROUNDING USES

The proposed amendment to include 'indoor recreation center' is requested to allow 'Novi Play' at this location. Novi Play facility proposes to use 15,500 square feet of the 20,500 square foot building. The facility would include an indoor play area, restaurant with about 80 seats and two party rooms that could accommodate up to 90 kids. It also offers day camp and summer camp opportunities. The franchise is currently open in Rochester and there are plans to open another one in Grand Blanc. More details are provided in the information packet provided by the applicant which is attached to this memo.

residential. There is a narrow pocket of industrial zoning that is in existence due to the railroad. Many of these industrial properties are occupied by office and warehouse uses that are compatible with residential neighbors. A review of private recreational facilities in Novi indicates that there are not many indoor recreational areas that are specially targeting children from 1 to12 years of age. Twelve Mile Crossing at Fountain Walk, north of Grand River Avenue across the freeway provides a few private recreational uses for younger children. The proposed 'Novi play' at the current location could provide a useful service for the families in the surrounding area. See the image below for context.