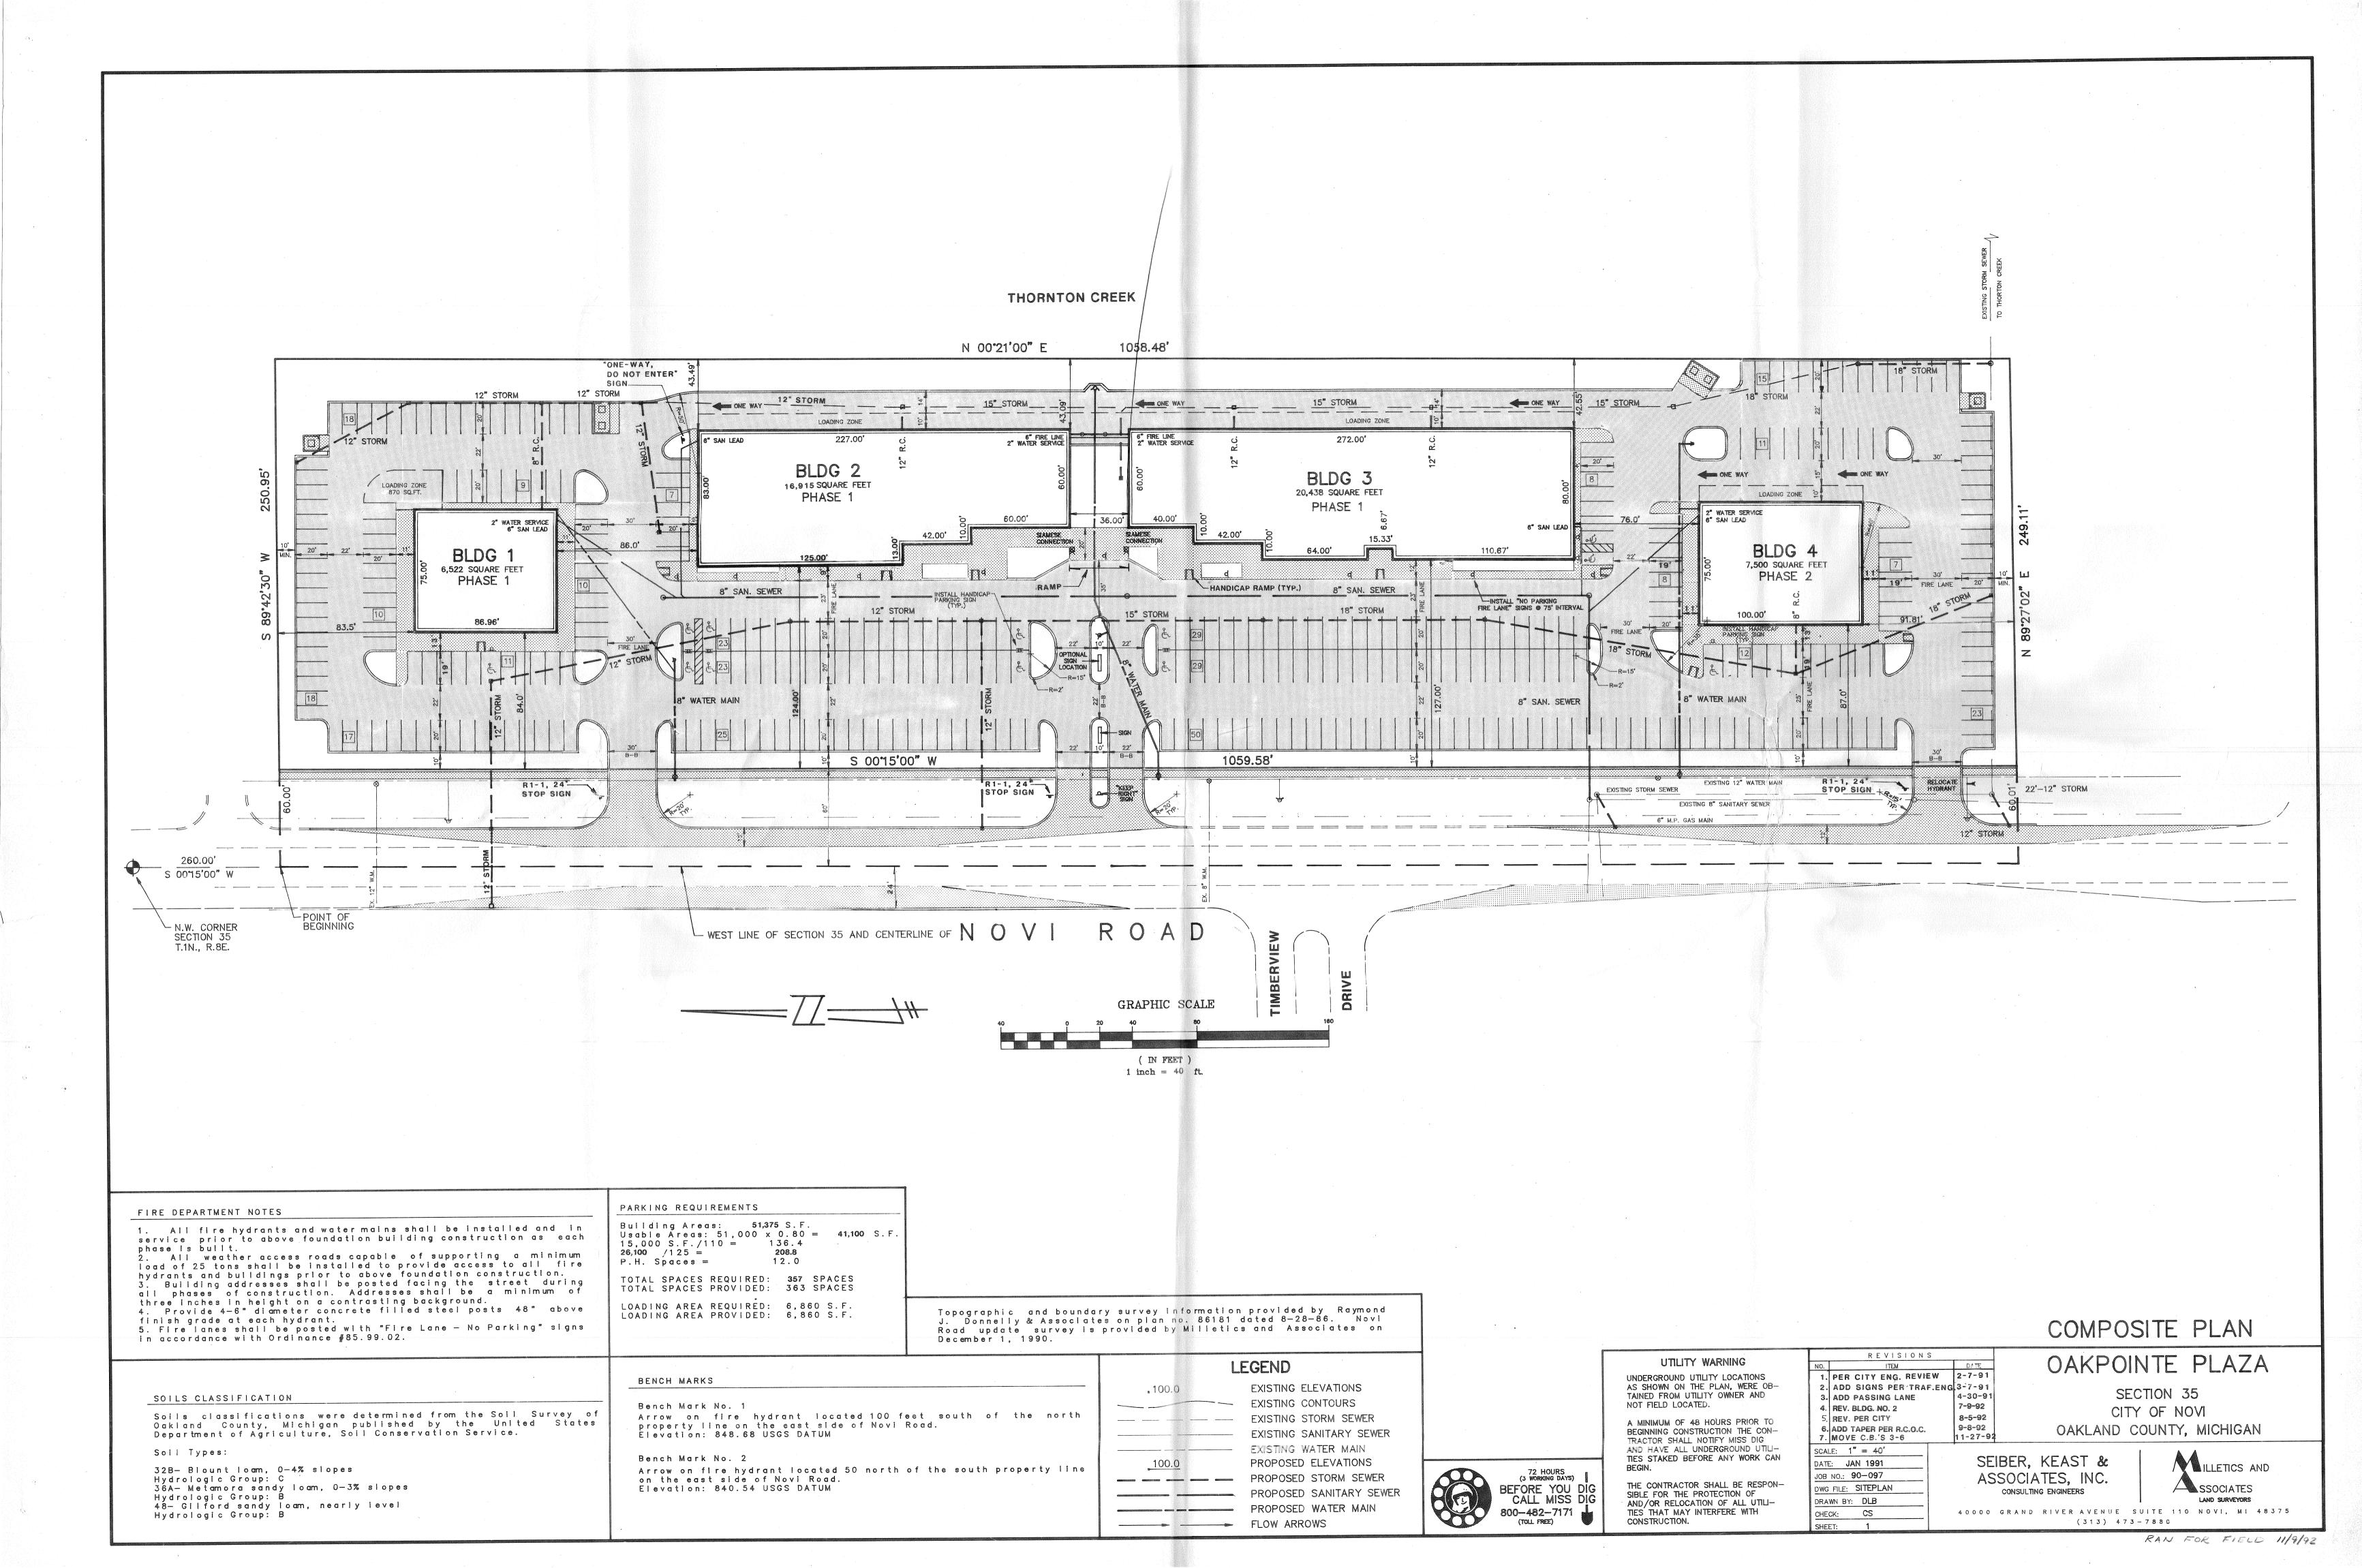

In 1988, the City and the then-developer Selective Development entered into a consent judgement. The City of Novi Zoning map refers to Light Industrial for the subject property. However, the permitted uses for the subject property are determined by the Consent Judgment. The judgment indicates that the property can be developed with permitted uses under B-1 zoning as it existed in 1988. A copy of the list of uses is provided with the applicant's submittal packet. A first amendment in 1992 added a restaurant use. The original site plan for this shopping center was approved in 1992. A copy of

the plan is attached to this memo.

This memo addresses the following items in order to provide more information on applicant's request and staff review:

- 1. Allowable uses per the approved consent judgment
- 2. Consent judgment versus zoning ordinance: proposed use applicability
- 3. Impact of proposed 'Novi Play' Business on surrounding uses
- 4. Staff Recommendation

NOW THEREFORE, IT IS HEREBY DECLARED, ORDERED AND ADJUDGED:

- A. Plaintiff shall have the right to develop the property in accordance with the attached Exhibit "B". Exhibit "B" is the Final Site Plan for the "Oakpointe Plaza", further identified as SP-9104E, dated January, 1991 as amended through September, 1992, which shall be treated by the parties as an approved Final Site Plan. Provided, that Plaintiff shall construct a passing lane on the west side of Novi Road opposite the southern-most driveway of the development at such time as the warrants are met under the standards of the Oakland County Road Commission.
- B. The City of Novi, its agents, servants and employees, are hereby enjoined from interfering with the Plaintiff's proposed use of the subject property in accordance with said Final Site Plan, provided, Plaintiff shall obtain all necessary permits for said development required by applicable codes, ordinances, statutes and other laws, and shall submit the required applications and fees therefor. Where approval of any such permit is within the jurisdiction of the City of Novi said approval shall not be unreasonably withheld, conditioned or delayed.
- C. The City of Novi and Plaintiff understand that floor space in the buildings to be constructed on the Land is intended by Plaintiff to be leased to tenants, and that the needs of individual tenants will vary relative to the floor plan leased space and location of windows, below the canopy of exterior demising walls. Consequently, modifications to the buildings on the Land to satisfy the needs of such tenants relative to those elements may be made by written request to the Plaintiff and the written approval of the