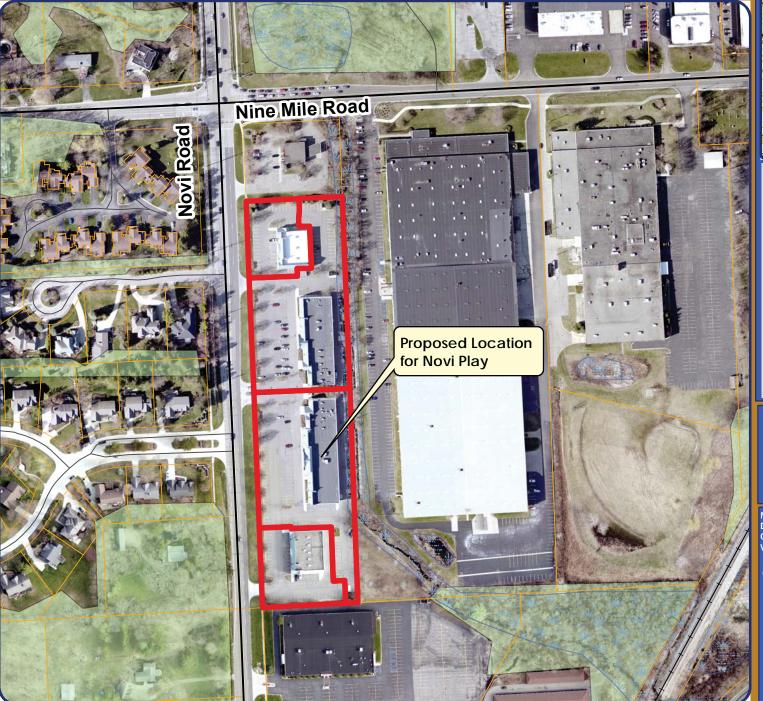

Oak Pointe Plaza is a 51,375 square foot, 4-building shopping center built on a 7.5 acre site, which has now been split into four parcels (see attached location map). The proposed amendment is requested in order to allow 'Novi Play' at 22104 Novi Road. Novi Play proposes to use 15,500 square feet of the 20,500 square foot building that had previously been occupied by ACE Hardware. The facility would include an indoor play area, restaurant with approximately 80 seats, and two party rooms that could accommodate up to 90 kids. According to the current owner, the building has been vacant for over eleven years. The proposed use as a children's play center will provide an opportunity to repurpose the existing building with minimal change to the building, which has had the exterior renovated over the last year.

## IMPACT OF PROPOSED 'NOVI PLAY' BUSINESS ON SURROUNDING USES

The proposed amendment to include 'indoor recreation center' is requested to allow 'Novi Play' at this location. Novi Play facility proposes to use 15,500 square feet of the 20,500 square foot building. The facility would include an indoor play area, restaurant with about 80 seats and two party rooms that could accommodate up to 90 kids. It also offers day camp and summer camp opportunities. The franchise is currently open in Rochester and there are plans to open another one in Grand Blanc. More details are provided in the information packet provided by the applicant which is attached to this memo.

The subject property is surrounded by office and warehouse uses to the east and south, single family residential to the west across Novi Road, and multiple-family residential to the north across Nine Mile Road. The southern part of Novi is predominantly single family

residential. There is a narrow pocket of industrial zoning that is in existence due to the railroad. Many of these industrial properties are occupied by office and warehouse uses that are compatible with residential neighbors. A review of private recreational facilities in Novi indicates that there are not many indoor recreational areas that are specially targeting children from 1 to12 years of age. Twelve Mile Crossing at Fountain Walk, north of Grand River Avenue across the freeway provides a few private recreational uses for younger children. The proposed 'Novi play' at the current location could provide a useful service for the families in the surrounding area. See the image below for context.