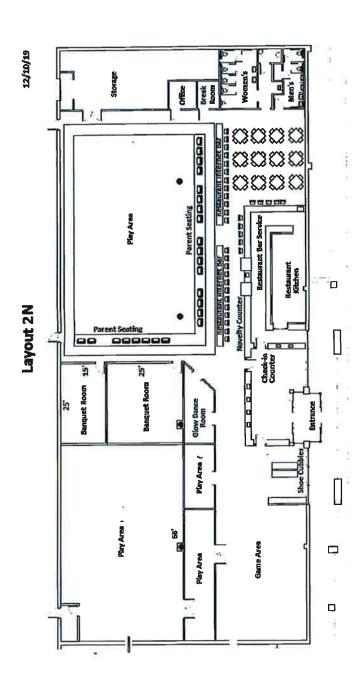

Oak Pointe Plaza is a 51,375 square foot, 4-building shopping center built on a 7.5 acre site, which has now been split into four parcels (see attached location map). The proposed amendment is requested in order to allow 'Novi Play' at 22104 Novi Road. Novi Play proposes to use 15,500 square feet of the 20,500 square foot building that had previously been occupied by ACE Hardware. The facility would include an indoor play area, restaurant with approximately 80 seats, and two party rooms that could accommodate up to 90 kids. According to the current owner, the building has been vacant for over eleven years. The proposed use as a children's play center will provide an opportunity to repurpose the existing building with minimal change to the building, which has had the exterior renovated over the last year.

## CONSENT JUDGMENT VERSUS ZONING ORDINANCE: PROPOSED USE APPLICABILITY

The larger suite in the existing building is built for a large warehouse style uses. It was previously occupied by ACE Hardware. According to the current owner, it has been vacant for over eleven years. The proposed amendment will provide an opportunity to repurpose the existing building with minimal change. Staff reviewed the proposed uses in four different scenarios as listed below to review how it fits in these cases.

## IMPACT OF PROPOSED 'NOVI PLAY' BUSINESS ON SURROUNDING USES

The proposed amendment to include 'indoor recreation center' is requested to allow 'Novi Play' at this location. Novi Play facility proposes to use 15,500 square feet of the 20,500 square foot building. The facility would include an indoor play area, restaurant with about 80 seats and two party rooms that could accommodate up to 90 kids. It also offers day camp and summer camp opportunities. The franchise is currently open in Rochester and there are plans to open another one in Grand Blanc. More details are provided in the information packet provided by the applicant which is attached to this memo.