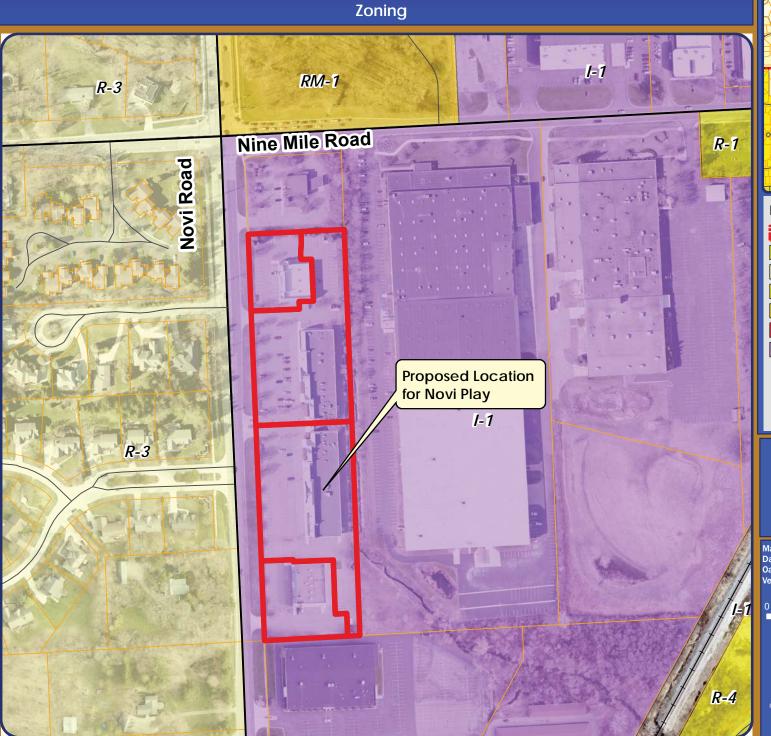

In 1988, the City and the then-developer Selective Development entered into a consent judgement. The City of Novi Zoning map refers to Light Industrial for the subject property. However, the permitted uses for the subject property are determined by the Consent Judgment. The judgment indicates that the property can be developed with permitted uses under B-1 zoning as it existed in 1988. A copy of the list of uses is provided with the applicant's submittal packet. A first amendment in 1992 added a restaurant use. The original site plan for this shopping center was approved in 1992. A copy of

**B-2 Community Business:** Business schools and colleges or private schools operated for profit.

However, that is not the case for the proposed use. Indoor recreational use cannot be considered 'other uses similar to those listed above', as it was clearly defined as permitted uses in districts other than the B-1 District in the 1988 Ordinance. Indoor recreation was a permitted use under B-2, Community Business District, and the RC, Regional Center Zoning District. TC, Town Center and I-1, Light Industrial also allow a form of indoor recreation facility. As a result, the Community Development staff did not believe that it had the authority to allow the use as part of its normal administration of the ordinance and judgment.

<u>Listed below are few excerpts from 1988 Zoning Ordinance</u>

- **B-2, Community Business:** Bowling alley, billiard hall, indoor archery range, indoor tennis courts, indoor skating rink, or similar forms of indoor commercial recreation when, together with accessory uses such as off-street parking, they are located one hundred (100) feet from any adjacent residential district.

- *I-1, Light Industrial:* <u>Indoor tennis courts, roller skating rinks, and ice skating rinks</u> when, together with accessory uses such as off-street parking, they are located at least one hundred (100) feet from any adjacent residential district.
- IC, Town Center: Commercial recreation facilities such as theaters, concert halls and similar uses
- Definition for Regional Center refers to recreational facilities in **Regional Center**, **RC district. Regional Center**: A commercial complex providing for general merchandise, apparel, furniture and home furnishings in depth and variety as well as a range of services and <u>recreational facilities</u> built around one or two full line department stores of not less than 100,000 square feet and containing not less than 400,000 square feet of gross leasable floor area overall.

| <br> |            |             |  |
|------|------------|-------------|--|
| Page | <b>3</b> C | ıf <b>Q</b> |  |
| raye | <b>၁</b> ( | υО          |  |

| Light Industrial, I-1 (1988)  For reference to underlying zoning at the time of consent judgment | Permitted if it is located at least one hundred (100) feet from any adjacent residential district. The subject property is located adjacent to residential district and is within 100 feet.                                                                                             | Not permitted                                                                                                       |
|--------------------------------------------------------------------------------------------------|-----------------------------------------------------------------------------------------------------------------------------------------------------------------------------------------------------------------------------------------------------------------------------------------|---------------------------------------------------------------------------------------------------------------------|
| Light Industrial, I-1 (2020)  For reference to underlying zoning at this time                    | Permitted uses provided that such facilities or clubs do not exceed two-thousand (2,000) square feet in size.  Subject to Special land use requirements if adjacent to a residential zoning district. The subject property is adjacent to residential zoning district across Novi Road. | Permitted as private fitness facility if the instruction allows physical activities, such as martial arts or ballet |