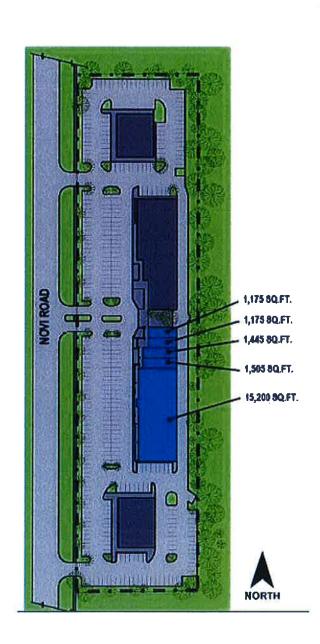

Oak Pointe Plaza is a 51,375 square foot, 4-building shopping center built on a 7.5 acre site, which has now been split into four parcels (see attached location map). The proposed amendment is requested in order to allow 'Novi Play' at 22104 Novi Road. Novi Play proposes to use 15,500 square feet of the 20,500 square foot building that had previously been occupied by ACE Hardware. The facility would include an indoor play area, restaurant with approximately 80 seats, and two party rooms that could accommodate up to 90 kids. According to the current owner, the building has been vacant for over eleven years. The proposed use as a children's play center will provide an opportunity to repurpose the existing building with minimal change to the building, which has had the exterior renovated over the last year.

DATE: JANUARY 30, 2020

The owner of the property at 22104 Novi Road approached the Community Development Department to discuss a prospective tenant for his building. The subject

property is known as Oak Pointe Plaza. It is a 51,375 square foot 4-building shopping center built on a 7.5 acre site, split into four parcels. One of the four properties was recently acquired by a successor owner, Nova Oak Properties, LLC, in July 2018, who seeks to develop, or secure approval to allow a Private indoor recreational facility at this location.

## CONSENT JUDGMENT VERSUS ZONING ORDINANCE: PROPOSED USE APPLICABILITY

The larger suite in the existing building is built for a large warehouse style uses. It was previously occupied by ACE Hardware. According to the current owner, it has been vacant for over eleven years. The proposed amendment will provide an opportunity to repurpose the existing building with minimal change. Staff reviewed the proposed uses in four different scenarios as listed below to review how it fits in these cases.

## IMPACT OF PROPOSED 'NOVI PLAY' BUSINESS ON SURROUNDING USES

The proposed amendment to include 'indoor recreation center' is requested to allow 'Novi Play' at this location. Novi Play facility proposes to use 15,500 square feet of the 20,500 square foot building. The facility would include an indoor play area, restaurant with about 80 seats and two party rooms that could accommodate up to 90 kids. It also offers day camp and summer camp opportunities. The franchise is currently open in Rochester and there are plans to open another one in Grand Blanc. More details are provided in the information packet provided by the applicant which is attached to this memo.

#### Parking:

- It is my understanding that Oak Pointe Plaza has a Shared Parking Agreement which encompasses 400 parking spaces
- At 15,200 square feet the Novi Play use would require between 70 and 75 parking.
- No outdoor seating is anticipated at this time.