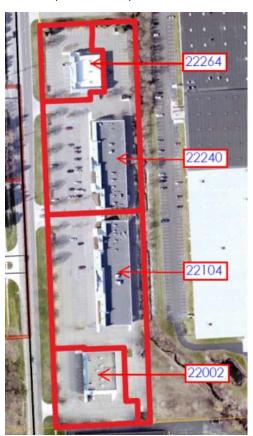

Oak Pointe Plaza is a 51,375 square foot, 4-building shopping center built on a 7.5 acre site, which has now been split into four parcels (see attached location map). The proposed amendment is requested in order to allow 'Novi Play' at 22104 Novi Road. Novi Play proposes to use 15,500 square feet of the 20,500 square foot building that had previously been occupied by ACE Hardware. The facility would include an indoor play area, restaurant with approximately 80 seats, and two party rooms that could accommodate up to 90 kids. According to the current owner, the building has been vacant for over eleven years. The proposed use as a children's play center will provide an opportunity to repurpose the existing building with minimal change to the building, which has had the exterior renovated over the last year.

• Current uses: Oak Pointe Plaza has a mix of businesses ranging from retail, office and restaurants as noted in the table below. The hours of operation for the existing uses range from 8 am to 9 pm. Most of the businesses are closed on Sundays. The subject building is currently vacant. It was previously occupied by a Hardware store and restaurant and retail uses. Below is a list of current uses for consent judgment properties. It also lists how the uses are identified subject to consent judgment conditions. 'Novi Play' will be compatible with the current uses in the plaza

| Address         | Current uses                                                                                                    | Uses identified per<br>1988 B-1 uses together<br>with a restaurant use |
|-----------------|-----------------------------------------------------------------------------------------------------------------|------------------------------------------------------------------------|
| 22264 Novi Road | Novi Home Design Center                                                                                         |                                                                        |
|                 | CVS                                                                                                             | Retail Business                                                        |
|                 | Frames Unlimited                                                                                                | Retail Business                                                        |
| 22240 Novi Road | China Crown                                                                                                     | Restaurant                                                             |
|                 | Bento 39 Japanese carry out                                                                                     | Restaurant                                                             |
|                 | Vacant space                                                                                                    |                                                                        |
|                 | Vacant:                                                                                                         |                                                                        |
| 22104 Novi Road | <ul><li>Proposed Novi Play (indoor recreational and restaurant)</li><li>Proposed instructional center</li></ul> | Requires amendment                                                     |
| 22002 Novi Road | Sylvan Learning,                                                                                                | Other uses                                                             |
|                 | Brazilian Jiu Jitsu                                                                                             | Other uses                                                             |
|                 | Dentist                                                                                                         | Medical office                                                         |