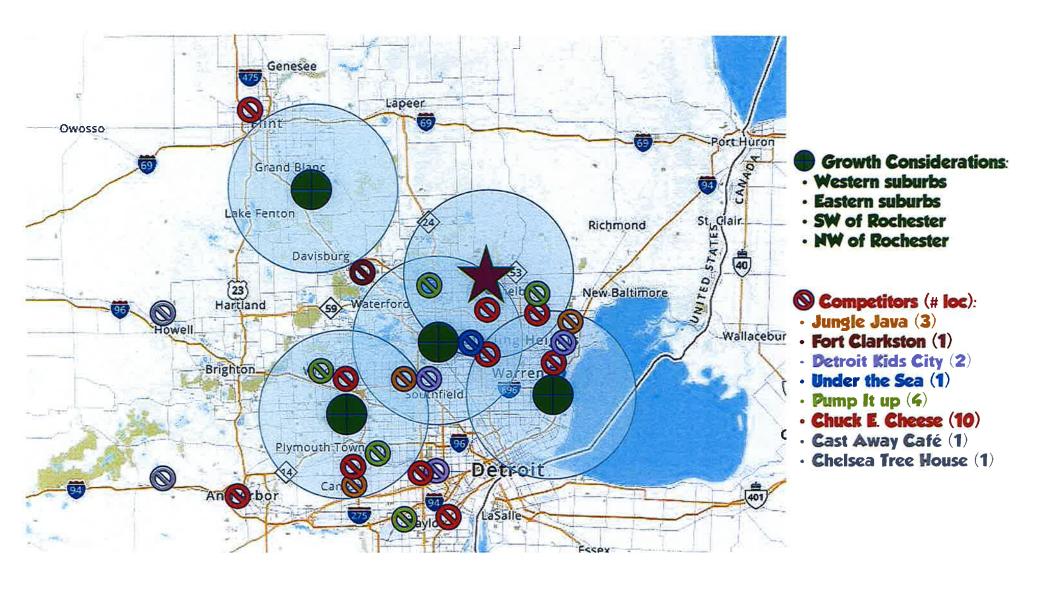

residential. There is a narrow pocket of industrial zoning that is in existence due to the railroad. Many of these industrial properties are occupied by office and warehouse uses that are compatible with residential neighbors. A review of private recreational facilities in Novi indicates that there are not many indoor recreational areas that are specially targeting children from 1 to12 years of age. Twelve Mile Crossing at Fountain Walk, north of Grand River Avenue across the freeway provides a few private recreational uses for younger children. The proposed 'Novi play' at the current location could provide a useful service for the families in the surrounding area. See the image below for context.

For your understanding, we opened Rochester Play! in September of 2010 and continue to operate our business as the 'premier provider of Indoor family play and restaurant center' for the City of Rochester and surrounding communities. Our customer base consists of mostly families of young children ages 1-12 and their nanny/baby sitters and relatives; local school/PTA, youth groups, youth teams, church groups, and childcare businesses; as well as other business workers in the community who frequent us for our restaurant services. We received initial City of Rochester, Special Exception approval in 2010 as well as a second approval when we moved our operations across town in November of 2014 to a larger building where we continue to successfully operate today and employ 15-20 employees throughout the year. With the same beliefs we started with, that still hold true today, we believe our

As you will see below, our current strategy and plan is to basically offer our existing approach and service model in order to also be the premier Family Entertainment Center in Novi and other local Michigan communities as we are in Rochester. Although not officially announced with any public press release or announcement, we are also already approved to open Grand Blanc Playl In the City of Grand Blanc. Specifically, with all our new locations, we are looking to offer the following: