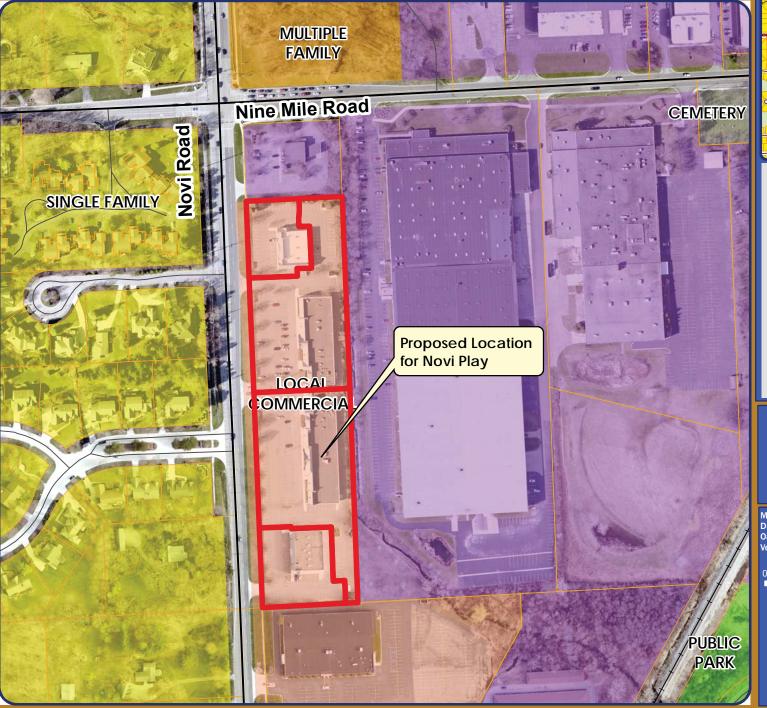

Oak Pointe Plaza is a 51,375 square foot, 4-building shopping center built on a 7.5 acre site, which has now been split into four parcels (see attached location map). The proposed amendment is requested in order to allow 'Novi Play' at 22104 Novi Road. Novi Play proposes to use 15,500 square feet of the 20,500 square foot building that had previously been occupied by ACE Hardware. The facility would include an indoor play area, restaurant with approximately 80 seats, and two party rooms that could accommodate up to 90 kids. According to the current owner, the building has been vacant for over eleven years. The proposed use as a children's play center will provide an opportunity to repurpose the existing building with minimal change to the building, which has had the exterior renovated over the last year.

## IMPACT OF PROPOSED 'NOVI PLAY' BUSINESS ON SURROUNDING USES

The proposed amendment to include 'indoor recreation center' is requested to allow 'Novi Play' at this location. Novi Play facility proposes to use 15,500 square feet of the 20,500 square foot building. The facility would include an indoor play area, restaurant with about 80 seats and two party rooms that could accommodate up to 90 kids. It also offers day camp and summer camp opportunities. The franchise is currently open in Rochester and there are plans to open another one in Grand Blanc. More details are provided in the information packet provided by the applicant which is attached to this memo.

The subject property is surrounded by office and warehouse uses to the east and south, single family residential to the west across Novi Road, and multiple-family residential to the north across Nine Mile Road. The southern part of Novi is predominantly single family

residential. There is a narrow pocket of industrial zoning that is in existence due to the railroad. Many of these industrial properties are occupied by office and warehouse uses that are compatible with residential neighbors. A review of private recreational facilities in Novi indicates that there are not many indoor recreational areas that are specially targeting children from 1 to12 years of age. Twelve Mile Crossing at Fountain Walk, north of Grand River Avenue across the freeway provides a few private recreational uses for younger children. The proposed 'Novi play' at the current location could provide a useful service for the families in the surrounding area. See the image below for context.