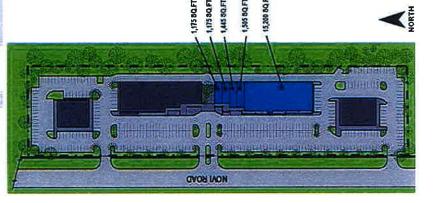

Oak Pointe Plaza is a 51,375 square foot, 4-building shopping center built on a 7.5 acre site, which has now been split into four parcels (see attached location map). The proposed amendment is requested in order to allow 'Novi Play' at 22104 Novi Road. Novi Play proposes to use 15,500 square feet of the 20,500 square foot building that had previously been occupied by ACE Hardware. The facility would include an indoor play area, restaurant with approximately 80 seats, and two party rooms that could accommodate up to 90 kids. According to the current owner, the building has been vacant for over eleven years. The proposed use as a children's play center will provide an opportunity to repurpose the existing building with minimal change to the building, which has had the exterior renovated over the last year.

DATE: JANUARY 30, 2020

The owner of the property at 22104 Novi Road approached the Community Development Department to discuss a prospective tenant for his building. The subject

property is known as Oak Pointe Plaza. It is a 51,375 square foot 4-building shopping center built on a 7.5 acre site, split into four parcels. One of the four properties was recently acquired by a successor owner, Nova Oak Properties, LLC, in July 2018, who seeks to develop, or secure approval to allow a Private indoor recreational facility at this location.

## IMPACT OF PROPOSED 'NOVI PLAY' BUSINESS ON SURROUNDING USES

The proposed amendment to include 'indoor recreation center' is requested to allow 'Novi Play' at this location. Novi Play facility proposes to use 15,500 square feet of the 20,500 square foot building. The facility would include an indoor play area, restaurant with about 80 seats and two party rooms that could accommodate up to 90 kids. It also offers day camp and summer camp opportunities. The franchise is currently open in Rochester and there are plans to open another one in Grand Blanc. More details are provided in the information packet provided by the applicant which is attached to this memo.