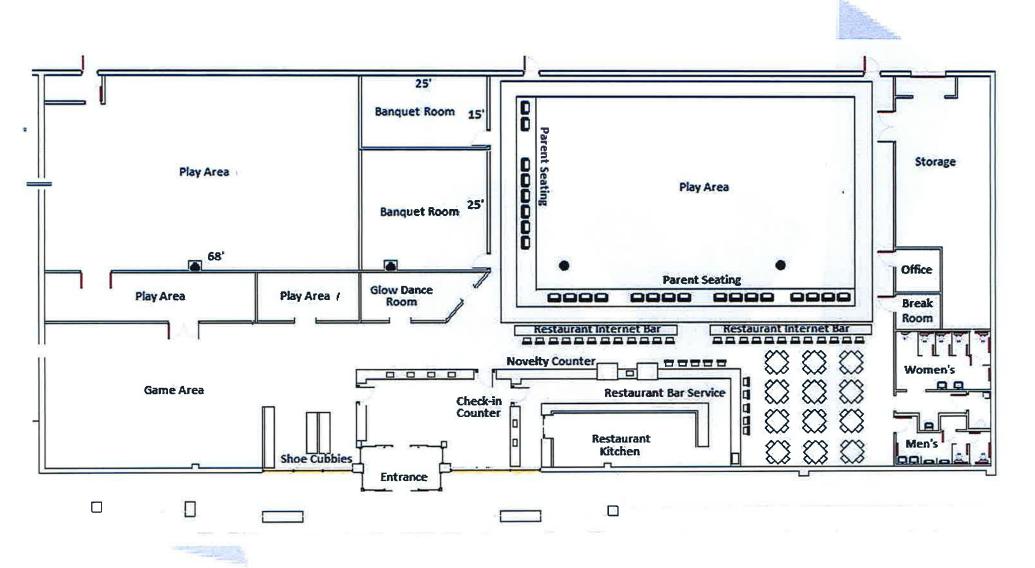

Oak Pointe Plaza is a 51,375 square foot, 4-building shopping center built on a 7.5 acre site, which has now been split into four parcels (see attached location map). The proposed amendment is requested in order to allow 'Novi Play' at 22104 Novi Road. Novi Play proposes to use 15,500 square feet of the 20,500 square foot building that had previously been occupied by ACE Hardware. The facility would include an indoor play area, restaurant with approximately 80 seats, and two party rooms that could accommodate up to 90 kids. According to the current owner, the building has been vacant for over eleven years. The proposed use as a children's play center will provide an opportunity to repurpose the existing building with minimal change to the building, which has had the exterior renovated over the last year.

## IMPACT OF PROPOSED 'NOVI PLAY' BUSINESS ON SURROUNDING USES

The proposed amendment to include 'indoor recreation center' is requested to allow 'Novi Play' at this location. Novi Play facility proposes to use 15,500 square feet of the 20,500 square foot building. The facility would include an indoor play area, restaurant with about 80 seats and two party rooms that could accommodate up to 90 kids. It also offers day camp and summer camp opportunities. The franchise is currently open in Rochester and there are plans to open another one in Grand Blanc. More details are provided in the information packet provided by the applicant which is attached to this memo.

The Oak Pointe Plaza has undergone considerable change in tenants in the 32 years since 1988. Attached hereto as Exhibit C is a site plan for the property. The Plaza consists of four separate buildings. The only consistent use has been the CVS Pharmacy in the second building from the north. Nova purchased the third building from the north which is currently completely vacant. This building was formerly occupied by a hardware store, a Pizza Hut restaurant, a Chiropractic office, an eye care center and a cleaners. The large tenant space previous occupied by the hardware store has been vacant for many years. Since purchasing this building Nova has invested significant dollars in upgrading the façade of the entire building. The improvement is evident. The continued improvement of the entire plaza is, of course, dependent on obtaining successful occupants as tenants. Novi Play presents exactly that opportunity.

- -North Bldg: Novi Home Design Center
- -Second Bldg from North: CVS, Frames Unlimited, vacant, China Crown, Bento 39 Japanese carry out.
- -Third Bldg from North: vacant.
- -Fourth Bldg from North: Sylvan Learning, Dentist, Brazilian Jiu Jitsu