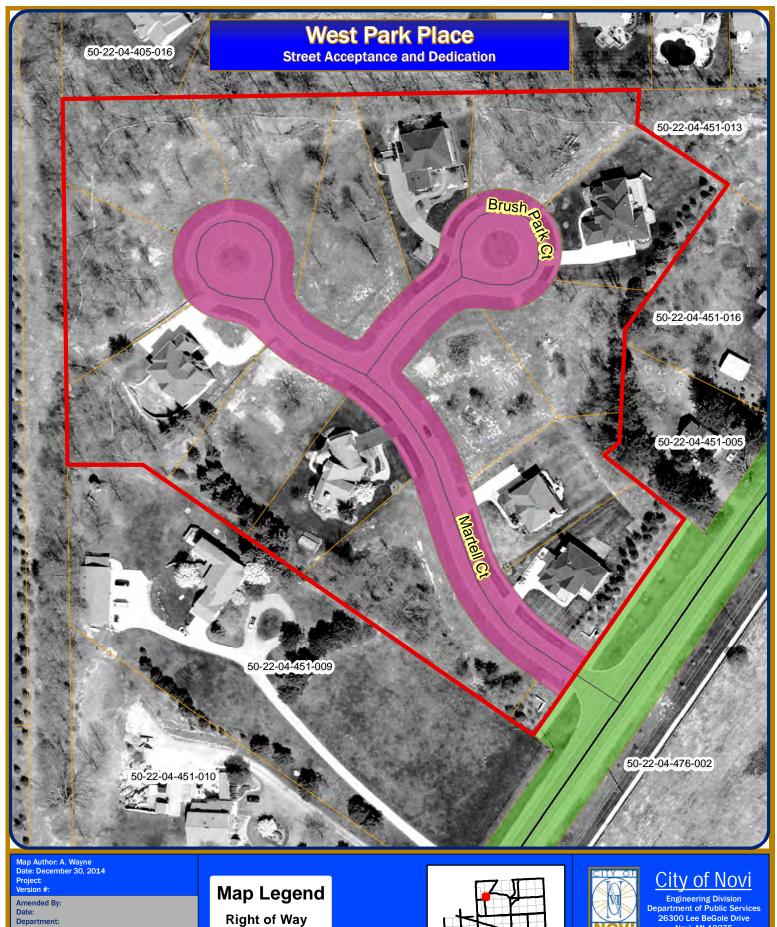

CITY MANAGER APPROVAL:

**BACKGROUND INFORMATION:** 

The acceptance of the streets within West Park Place is being presented for City Council consideration elsewhere on this agenda. The approved site plan for the development includes the installation of traffic control devices, such as yield signs, within the subdivision.

| TCO No. | Description                                         |
|---------|-----------------------------------------------------|
| 15-01   | Eastbound Martell Court to Stop at West Park Drive  |
| 15-02   | Southbound Brush Park Court to Yield at Martell Ct. |

## CITY OF NOVI TRAFFIC CONTROL ORDER

| SPEED                                                                                                                                                                               | DATE OF ORDER:                                                                | 1/5/2015                                             |
|-------------------------------------------------------------------------------------------------------------------------------------------------------------------------------------|-------------------------------------------------------------------------------|------------------------------------------------------|
| PARKING X OTHER                                                                                                                                                                     | CONTROL NUMBER:                                                               | 15-01                                                |
| PURSUANT TO CHAPTER NO. 33 OF THE MICHIGAN, SAME BEING THE UNIFORM TR OF MICHIGAN AND IN THE INTEREST OF PITRAFFIC CONTROL ORDER IS HEREBY ISSUDULY AUTHORIZED AS TRAFFIC ENGINEER, | AFFIC CODE FOR CITIES, TO<br>UBLIC SAFETY AND CONVE<br>UED BY BRIAN COBURN, E | DWNSHIPS AND VILLAGES ENIENCE THE FOLLOWING MANAGER, |
| ISSUANCE OF THIS TRAFFIC CONTROL ORI<br>OF TRAFFIC CONDITIONS ON THE FOLLOW<br>MICHIGAN.                                                                                            |                                                                               |                                                      |
| MARTELL CT.                                                                                                                                                                         |                                                                               |                                                      |
| AND AFTER SAID INVESTIGATION, IT IS DEPARTMENT OF PUBLIC SERVICES ERECT AWITH THE MICHIGAN MANUAL OF UNIFORM 33-51 OF THE AFORESAID CHAPTER, SAID DETERMINATION:                    | AND MAINTAIN THE STOP SI<br>M TRAFFIC CONTROL DEVIO                           | GN (S) IN ACCORDANCE<br>CES AS REQUIRED BY SEC.      |
| EASTBOUND MARTELL COURT TO STOP AT W                                                                                                                                                | EST PARK DRIVE                                                                |                                                      |
|                                                                                                                                                                                     | Brian Coburn, P.E.<br>Dated: 1/5/                                             | - Traffic Engineer<br>/2015                          |
| APPROVED BY CITY COUNCIL TRAFFIC CONTROL ORDER NUMBER 15-01 CITY OF NOVI, MICHIGAN FOR STUDY A HEREBY ORDERED AND DIRECTED THAT THI AND A COPY THEROF IN THE OFFICE OF TH           | AND APPROVAL, IS HEREB<br>S ORDER BE FILED IN THE O                           | Y APPROVED AND IT IS OFFICE OF THE CITY CLERK        |
| IT IS FURTHER ORDERED AND DIRECTED TO<br>BEING FILED WITH THE CLERK AND UPON E<br>THE EXISTENCE OF AFORESAID,                                                                       |                                                                               |                                                      |
| EASTBOUND MARTELL COURT TO STOP AT W                                                                                                                                                | EST PARK DRIVE                                                                |                                                      |
|                                                                                                                                                                                     |                                                                               |                                                      |
| ADOPTED AT THE REGULAR MEETING OF CITY COUNCIL ON 1/12/2015.                                                                                                                        | By:<br>Robert J. Gatt,                                                        | Mayor                                                |
|                                                                                                                                                                                     | By:<br>Maryanne Cori                                                          | nelius, Clerk                                        |

## CITY OF NOVI TRAFFIC CONTROL ORDER

| SPEED                                                                                                                                                                                           | DATE OF ORDER:                                                                   | 1/5/2015                                                               |
|-------------------------------------------------------------------------------------------------------------------------------------------------------------------------------------------------|----------------------------------------------------------------------------------|------------------------------------------------------------------------|
| PARKING X OTHER                                                                                                                                                                                 | CONTROL NUMBER:                                                                  | 15-02                                                                  |
| PURSUANT TO CHAPTER NO. 33 OF THI<br>MICHIGAN, SAME BEING THE UNIFORM TR<br>OF MICHIGAN AND IN THE INTEREST OF P<br>TRAFFIC CONTROL ORDER IS HEREBY ISS<br>DULY AUTHORIZED AS TRAFFIC ENGINEER, | RAFFIC CODE FOR CITIES, TO<br>PUBLIC SAFETY AND CONVE<br>SUED BY BRIAN COBURN, E | DWNSHIPS AND VILLAGES<br>ENIENCE THE FOLLOWING<br>ENGINEERING MANAGER, |
| ISSUANCE OF THIS TRAFFIC CONTROL OR OF TRAFFIC CONDITIONS ON THE FOLLOW MICHIGAN.                                                                                                               |                                                                                  |                                                                        |
| BRUSH PARK CT.                                                                                                                                                                                  |                                                                                  |                                                                        |
| AND AFTER SAID INVESTIGATION, IT DEPARTMENT OF PUBLIC SERVICES ERECT. WITH THE MICHIGAN MANUAL OF UNIFOR 33-51 OF THE AFORESAID CHAPTER, SAID DETERMINATION:                                    | AND MAINTAIN THE STOP SI<br>M TRAFFIC CONTROL DEVIC                              | GN (S) IN ACCORDANCE<br>CES AS REQUIRED BY SEC.                        |
| SOUTHBOUND BRUSH PARK COURT TO YIEL                                                                                                                                                             | D AT MARTELL CT.                                                                 |                                                                        |
|                                                                                                                                                                                                 | B( )                                                                             |                                                                        |
|                                                                                                                                                                                                 | Brian Coburn, P.E.<br>Dated: <u>1/5/</u>                                         | - Traffic Engineer<br>/2015                                            |
| APPROVED BY CITY COUNCIL TRAFFIC CONTROL ORDER NUMBER 15-02 CITY OF NOVI, MICHIGAN FOR STUDY A HEREBY ORDERED AND DIRECTED THAT TH AND A COPY THEROF IN THE OFFICE OF TH                        | AND APPROVAL, IS HEREB<br>IIS ORDER BE FILED IN THE O                            | Y APPROVED AND IT IS<br>FFICE OF THE CITY CLERK                        |
| IT IS FURTHER ORDERED AND DIRECTED TO<br>BEING FILED WITH THE CLERK AND UPON IN<br>THE EXISTENCE OF AFORESAID,                                                                                  |                                                                                  |                                                                        |
| SOUTHBOUND BRUSH PARK COURT TO YIEL                                                                                                                                                             | D AT MARTELL CT.                                                                 |                                                                        |
| ADOPTED AT THE REGULAR MEETING OF CITY COUNCIL ON 1/12/2015.                                                                                                                                    | By:<br>Robert J. Gatt,                                                           | Mayor                                                                  |
|                                                                                                                                                                                                 | By:<br>Maryanne Corr                                                             | nelius, Clerk                                                          |