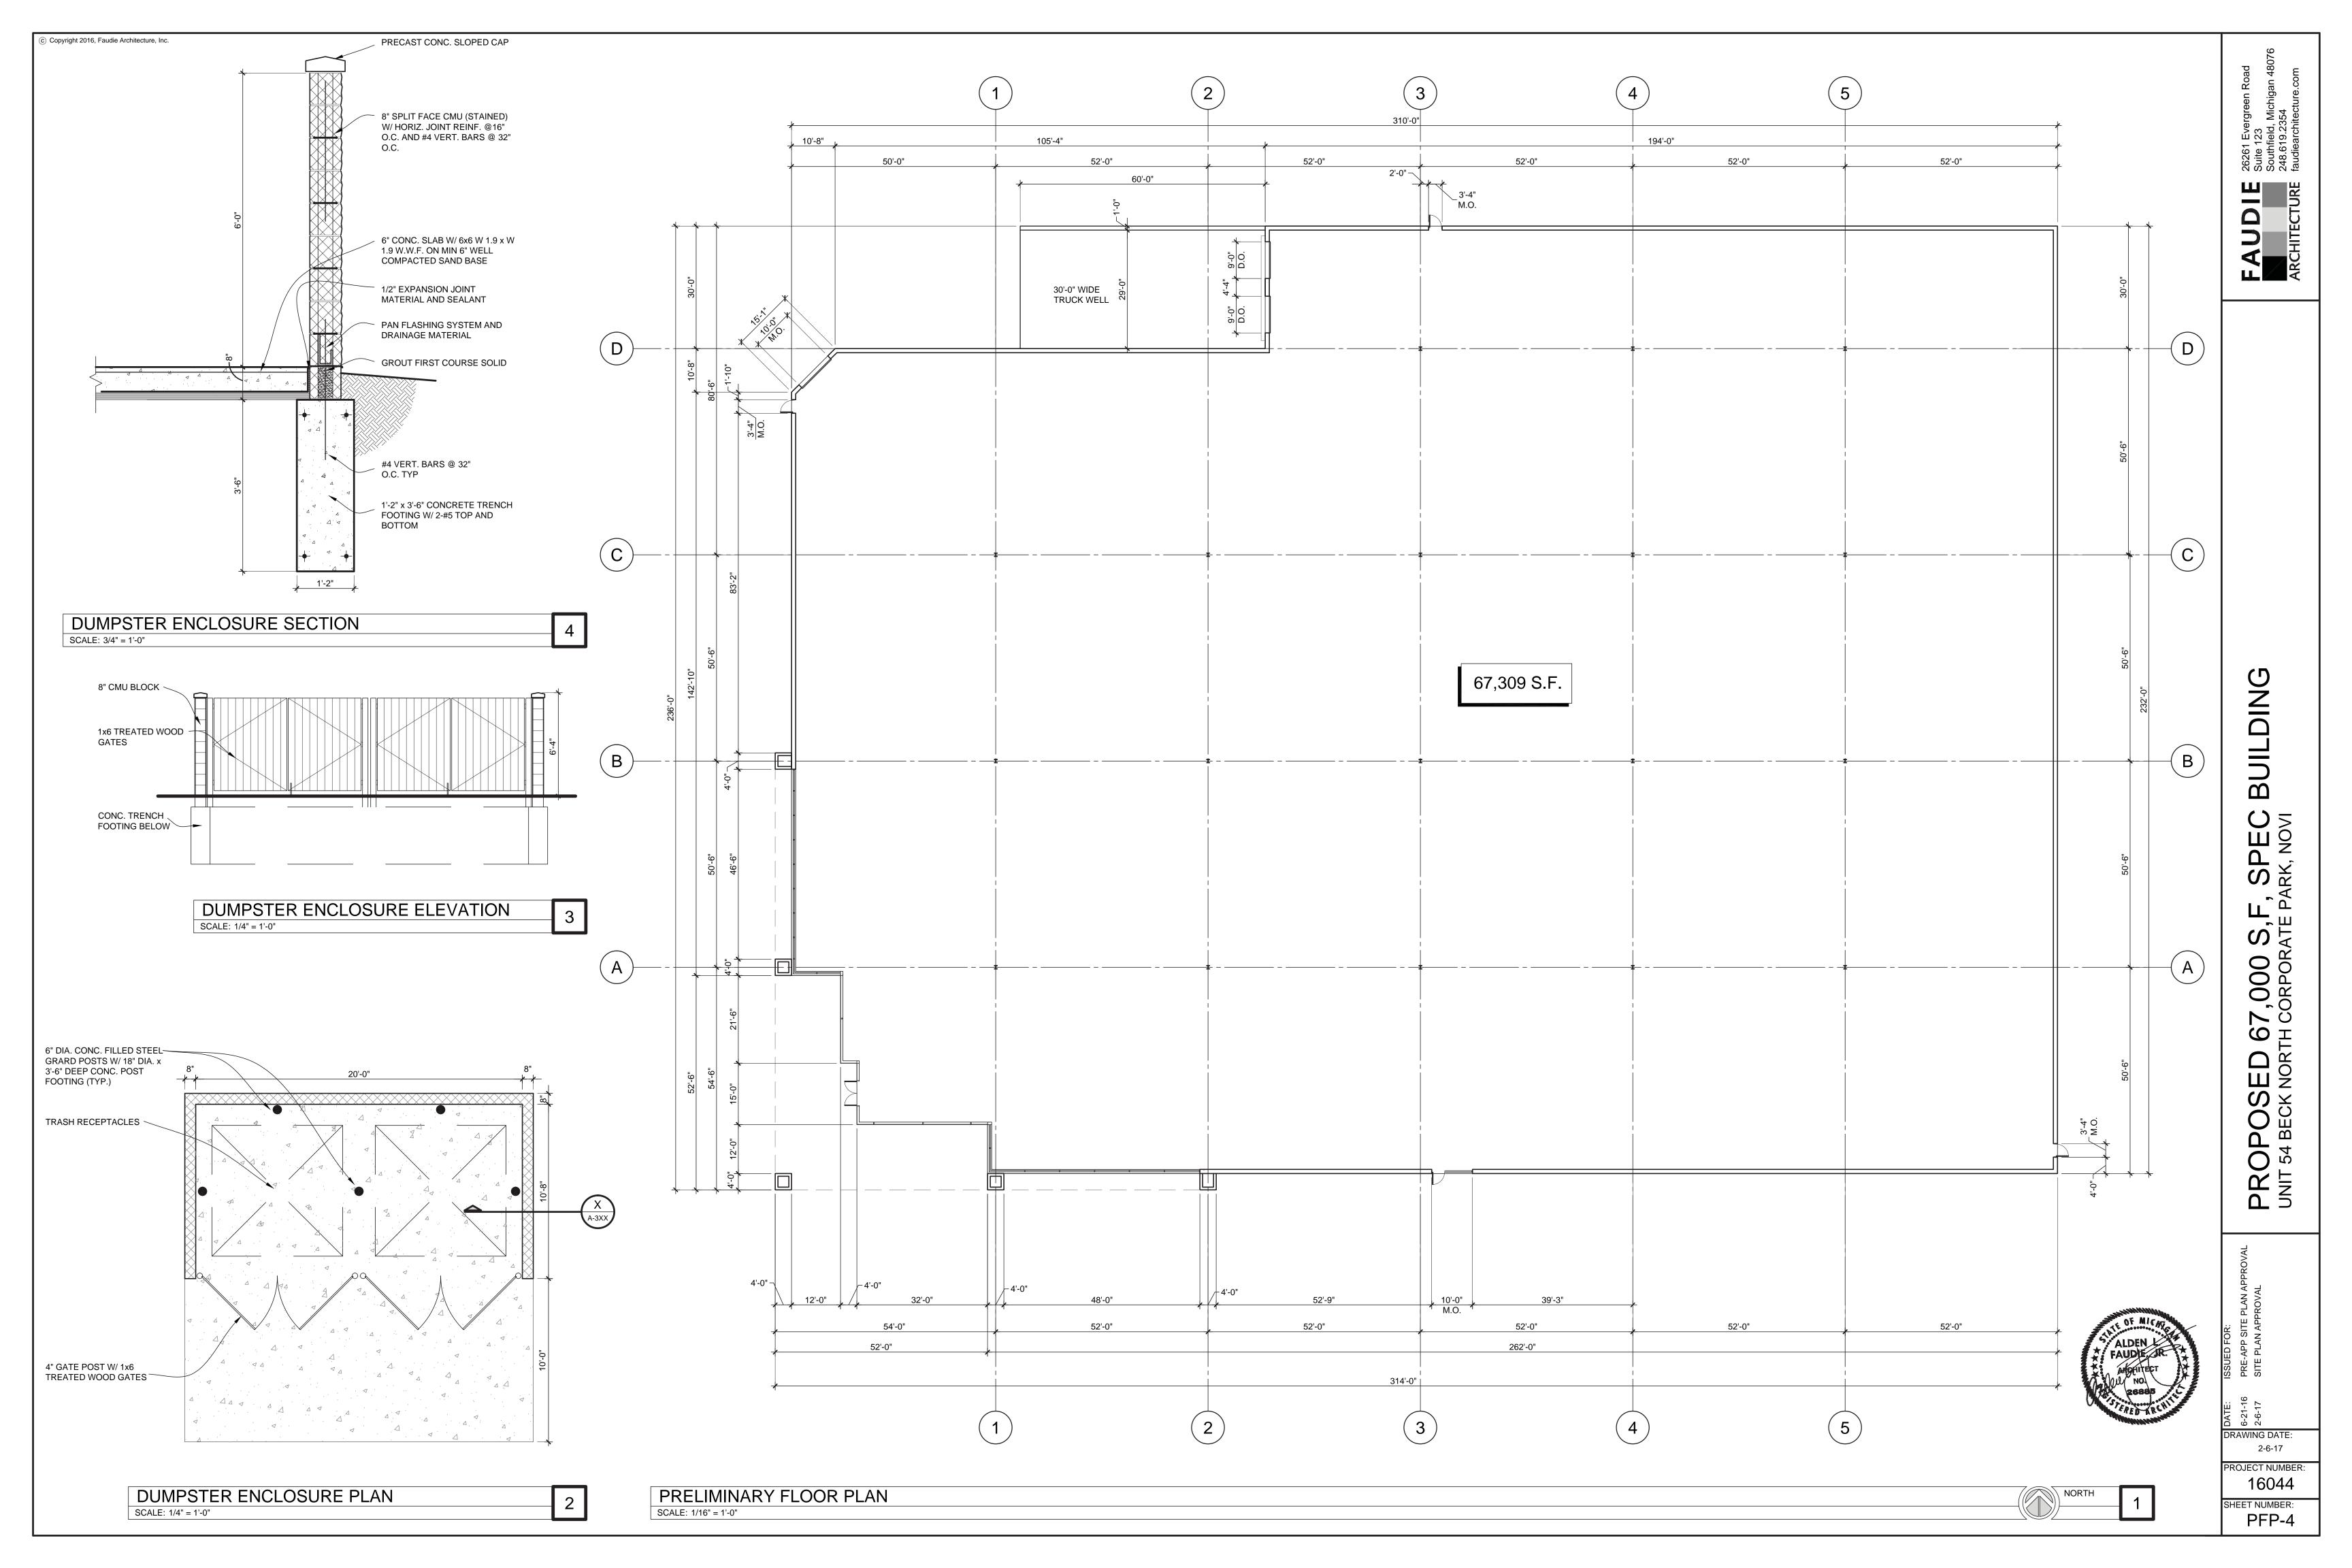

#### Request

The applicant is requesting a variance from the City of Novi Zoning Ordinance Section 3.14.5.C. To allow the height of a proposed 30 feet 8 inch building to increase by 5 feet 8 inches, maximum height allowed is 25 feet.