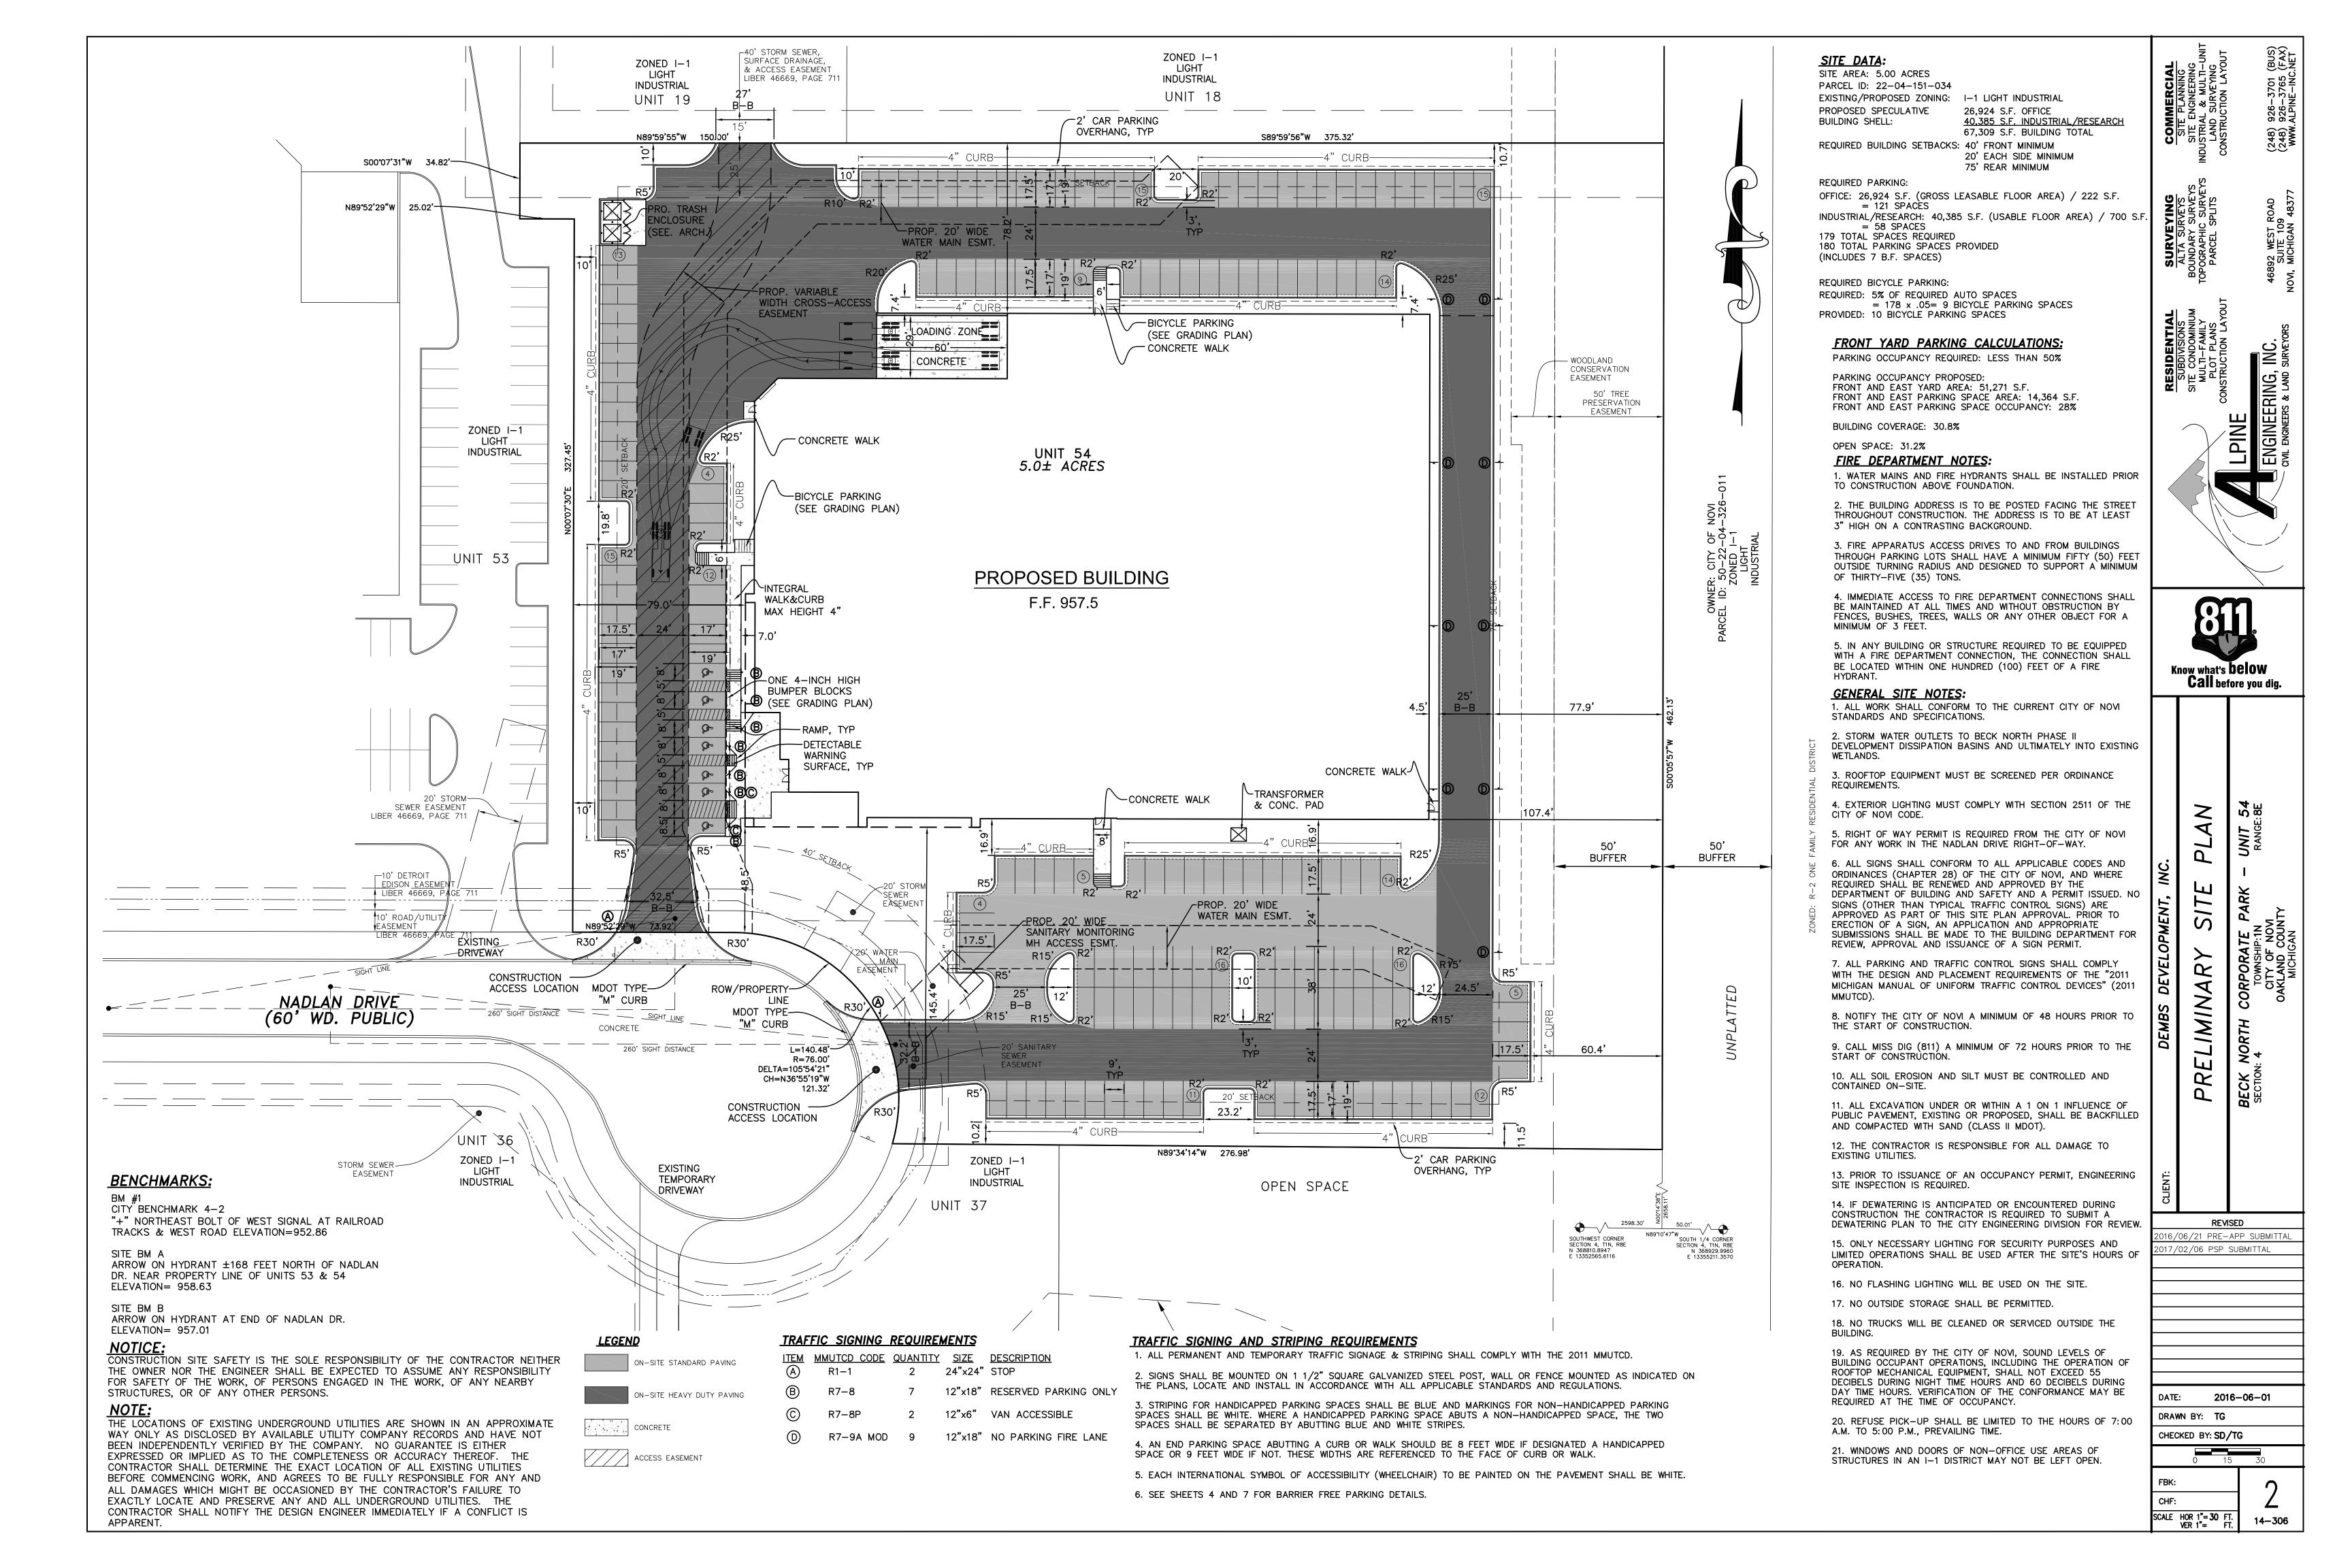

#### **Property Characteristics**

Zoning District: Office Service Technology

Location: East of Beck Road, South of W. Pontiac Trail

Parcel #: 50-22-04-151-034

#### Request

The applicant is requesting a variance from the City of Novi Zoning Ordinance Section 3.14.5.C. To allow the height of a proposed 30 feet 8 inch building to increase by 5 feet 8 inches, maximum height allowed is 25 feet.

This property is zoned Light Industrial (I-1).