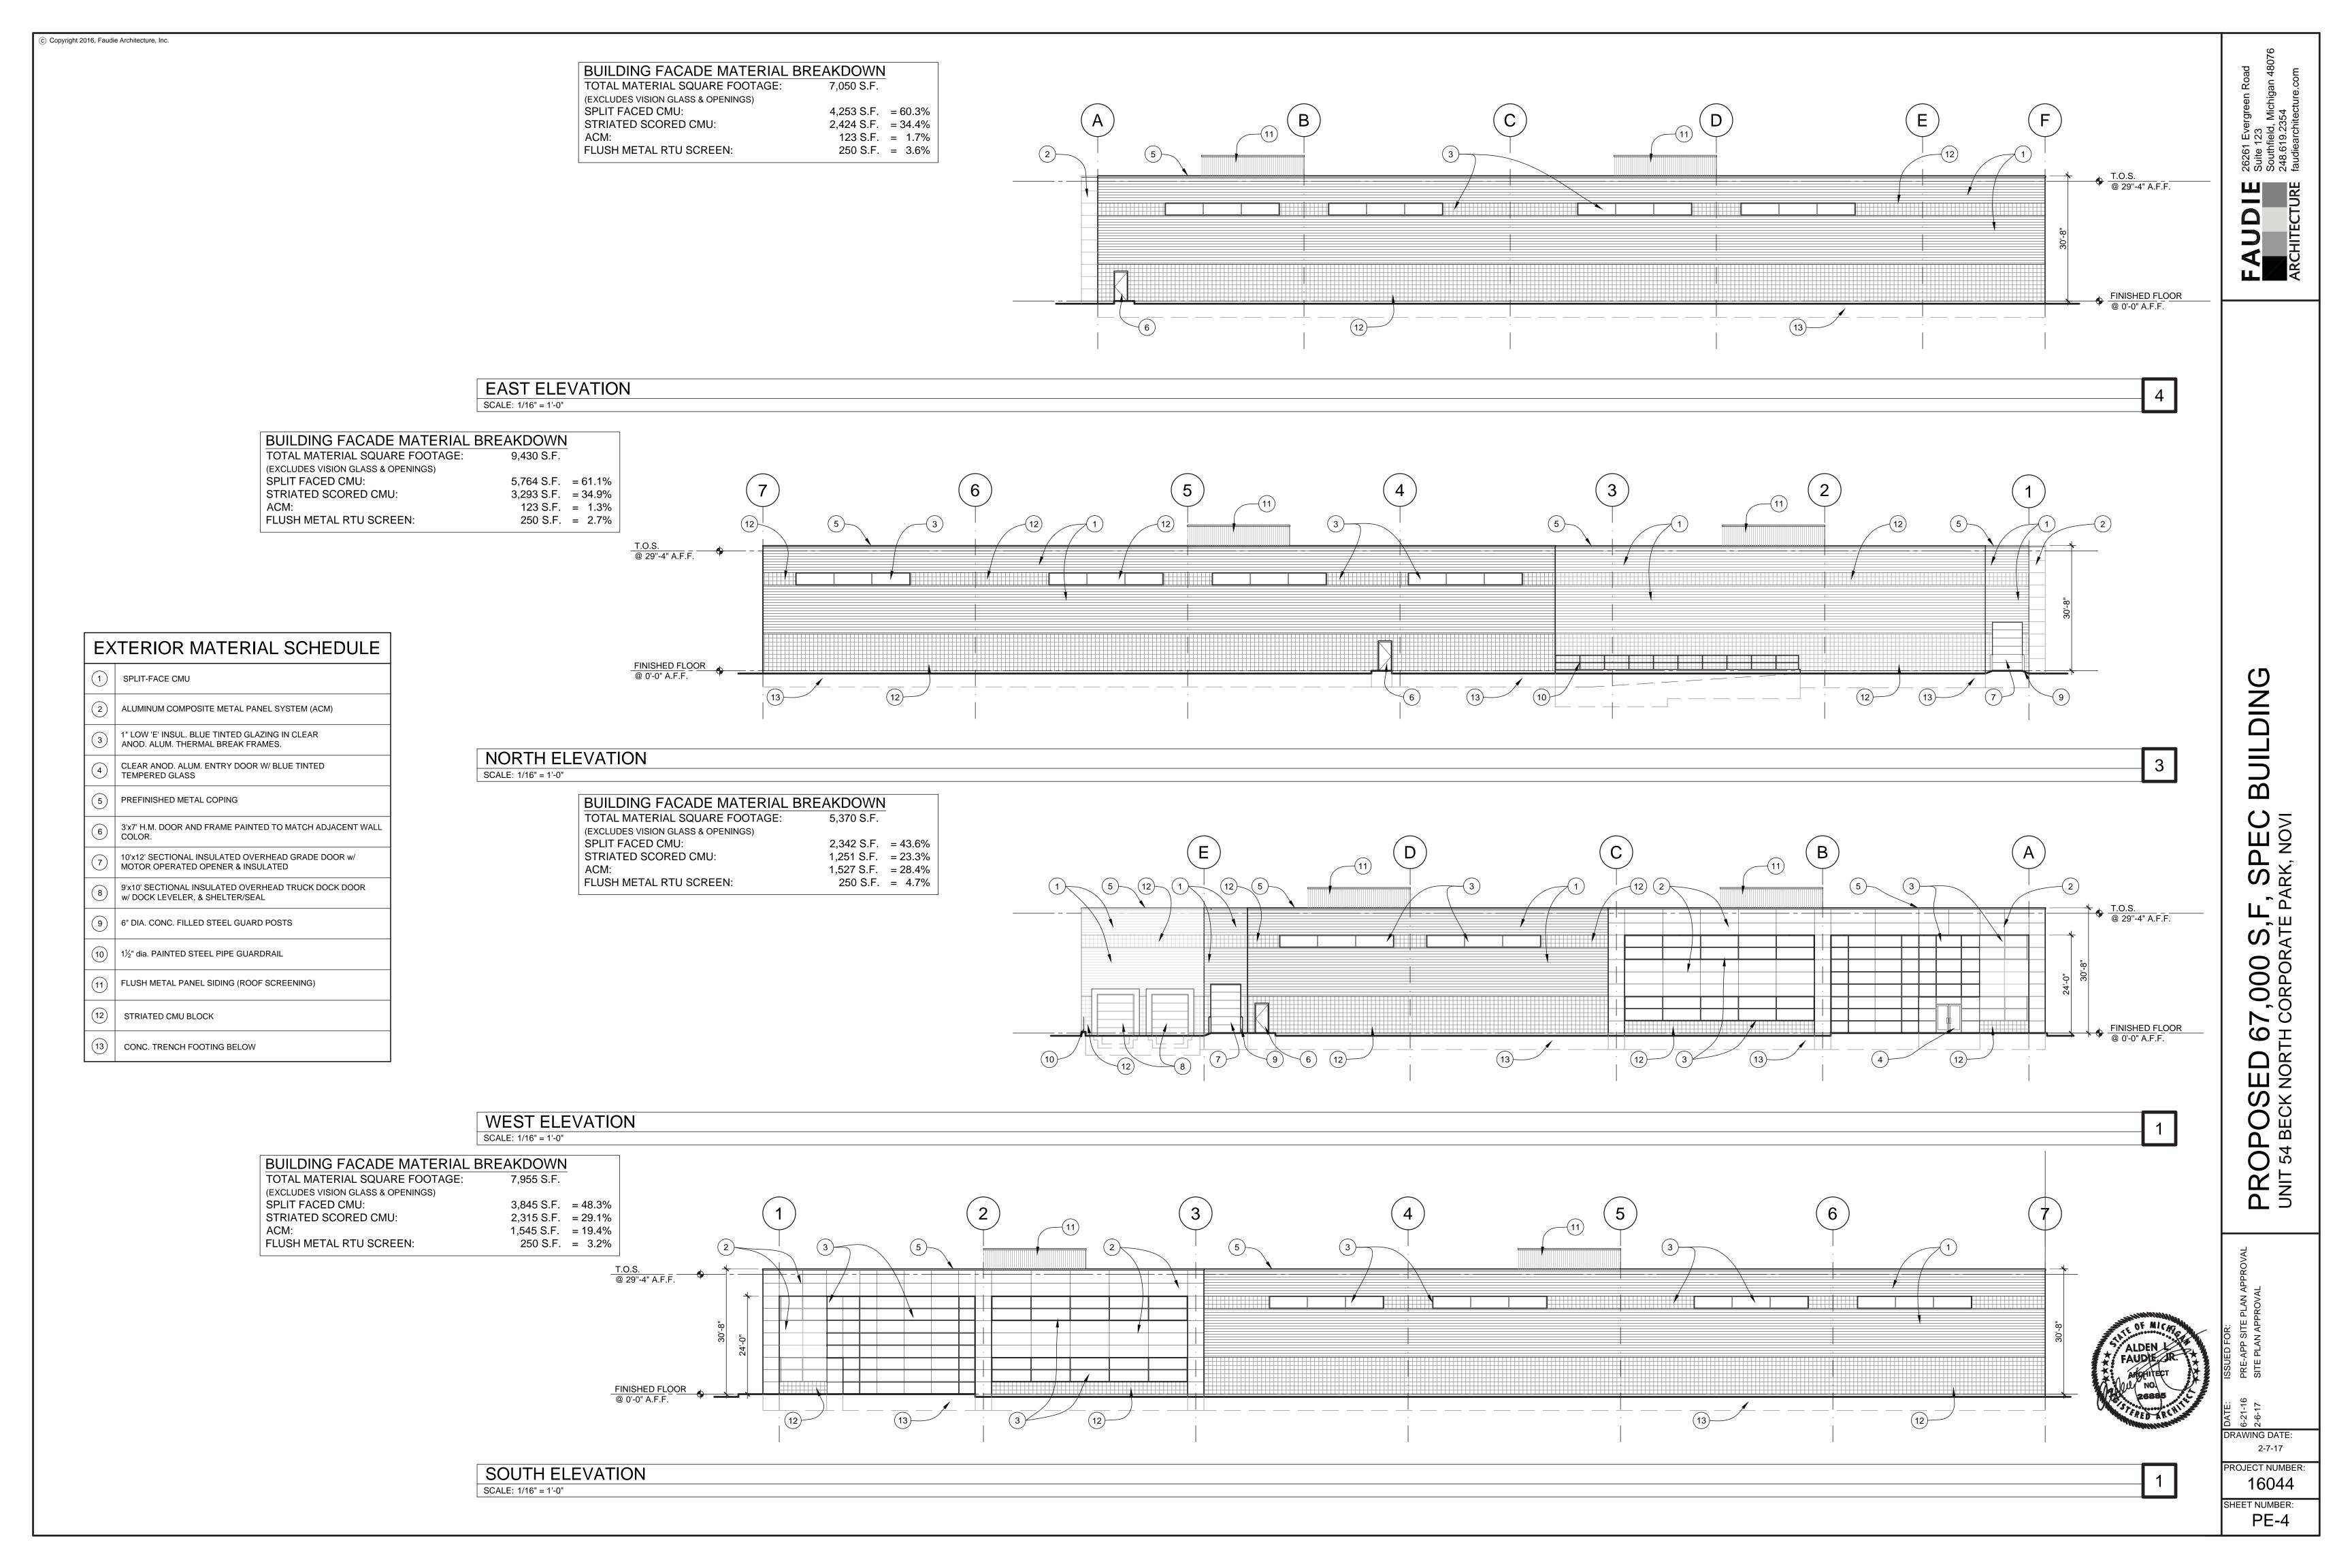

#### Request

The applicant is requesting a variance from the City of Novi Zoning Ordinance Section 3.14.5.C. To allow the height of a proposed 30 feet 8 inch building to increase by 5 feet 8 inches, maximum height allowed is 25 feet.