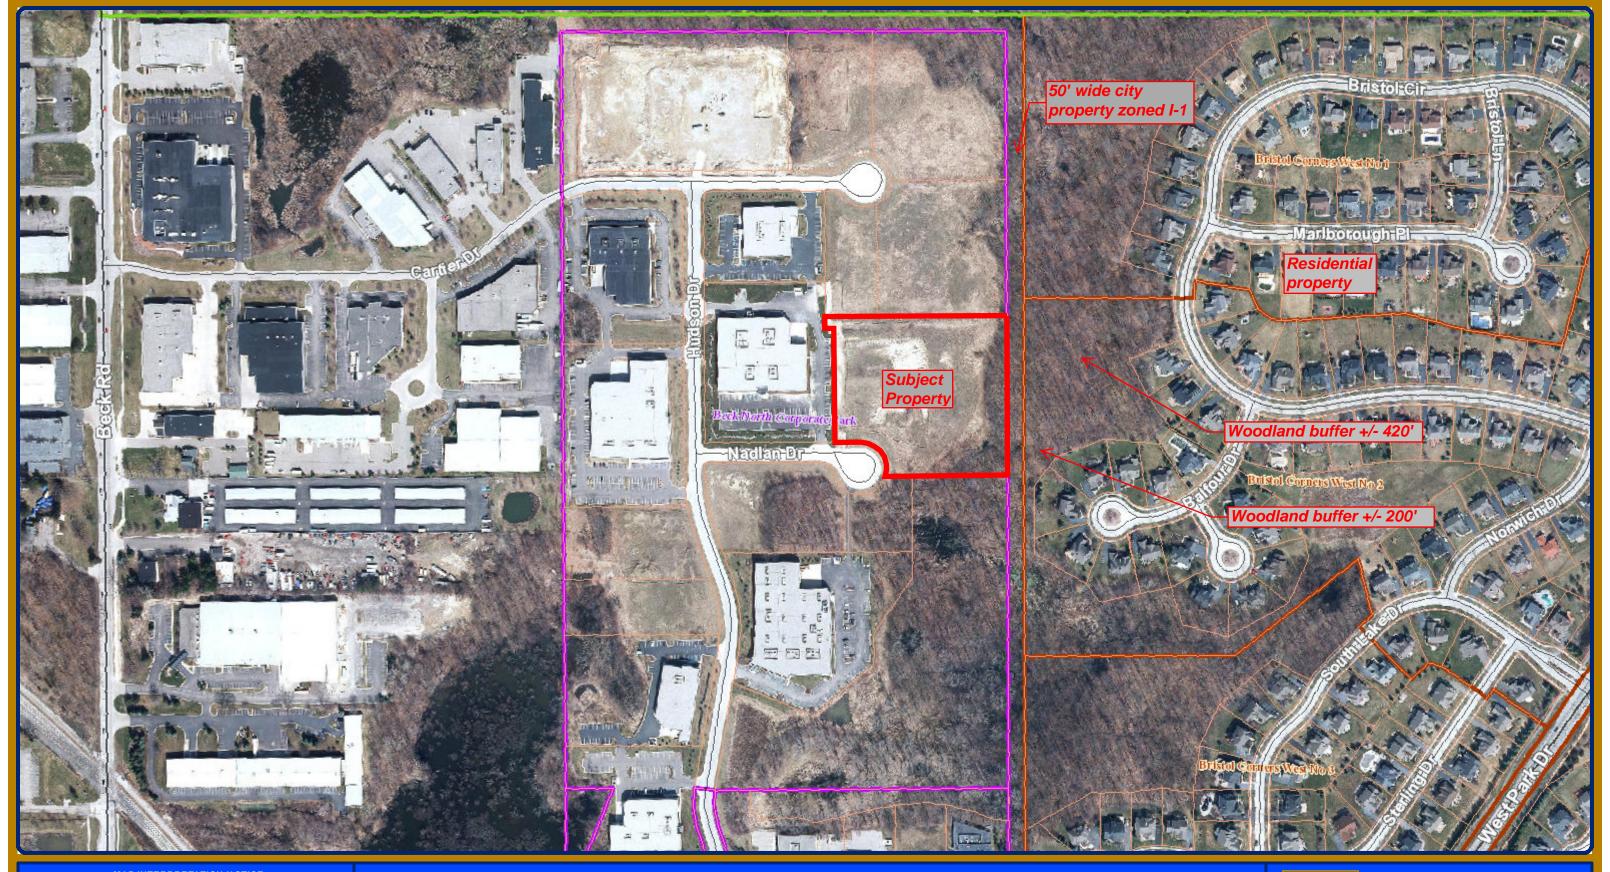

#### **Property Characteristics**

Zoning District: Office Service Technology

Location: East of Beck Road, South of W. Pontiac Trail

Parcel #: 50-22-04-151-034

This property is zoned Light Industrial (I-1).