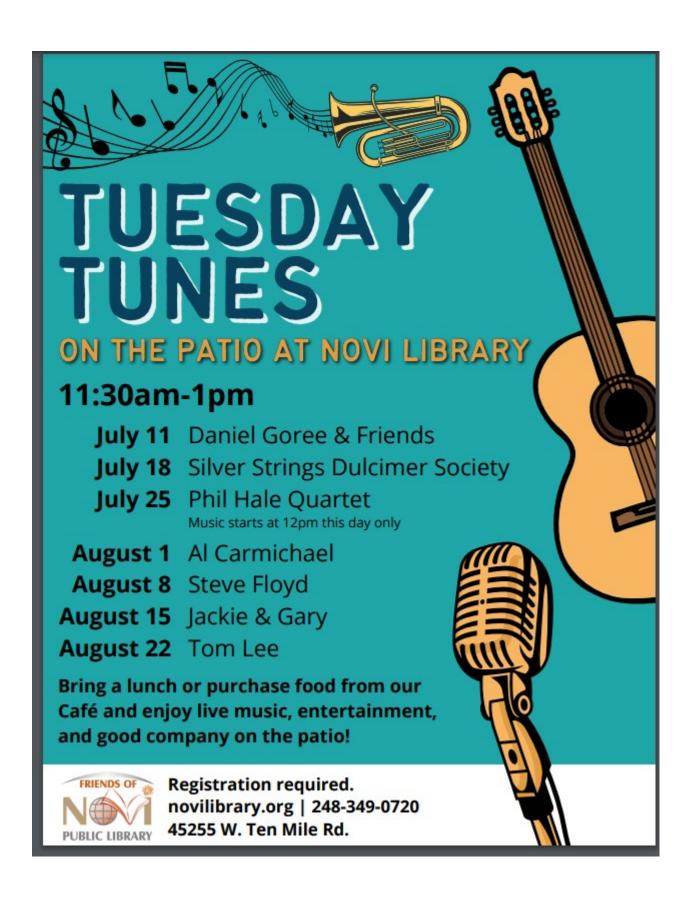

#### 2023 Future Events:

- Library closed on Sundays (June 18th September 3rd, 2023)
- 7/4: LIBRARY CLOSED Independence Day
- 7/12: Friends of Novi Library Annual Meeting at 7pm, Novi Public Library \*\* Time Change
- 7/19: Historical Commission Regular Meeting at 7pm, Novi Public Library
- 7/27: Library Board of Trustee Regular Meeting at 7pm, City of Novi, Council Chambers
- 8/9: Friends of Novi Library Regular Meeting at 7pm, Novi Public Library \*\* Time Change
- 8/12: Summer Reading Program Ends
- 8/16: Historical Commission Regular Meeting at 7pm, Novi Public Library
- 8/18: LIBRARY CLOSED Staff Training Day
- 8/24: Library Board of Trustees Regular Meeting at 7pm, City of Novi, Council Chambers
- 9/2 9/4: LIBRARY CLOSED Labor Day Weekend