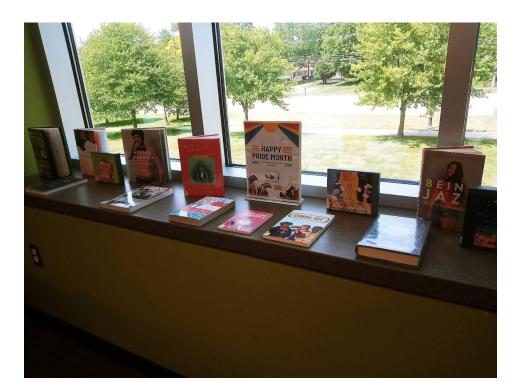

## Teen Stop Featured Display:

The June Teen Stop display featured books, audiobooks, and graphic novels on the theme of Pride Month.