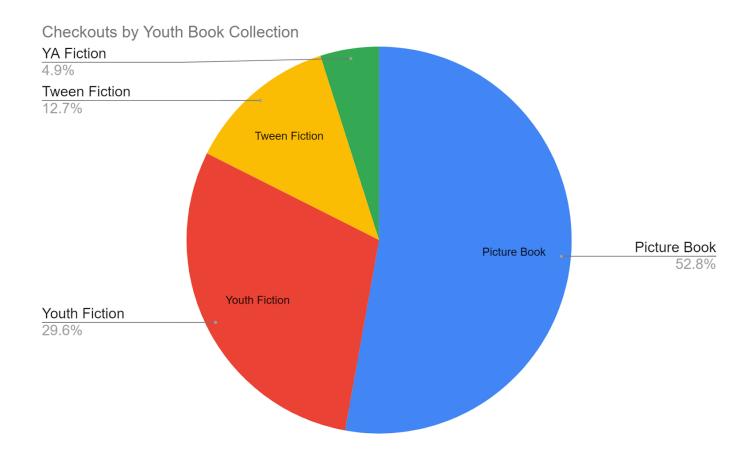

| Youth DVD     | 64          | 153                 |  |  |  |  |  |  |  |  |  |  |
| 3. |                                                       | Adult Fiction | 46          | 102                 |  |  |  |  |  |  |  |  |  |  |
| 4. |                                                       | Youth Fiction | 42          | 117                 |  |  |  |  |  |  |  |  |  |  |

| General Statistics                                   |       |
|------------------------------------------------------|-------|
| Total Unique Items Circulated                        | 353   |
| Total Unique Items in Kiosk                          | 926   |
| Total Discrete Checkouts between July 2022-June 2023 | 486   |
| Circulated Items to Discrete Checkouts Ratio         | 1.377 |



|               | Book Checkout Breakdown by Grade Range |                   |                     |  |  |  |  |  |  |  |  |  |  |
|---------------|----------------------------------------|-------------------|---------------------|--|--|--|--|--|--|--|--|--|--|
| Collection    | Grade Range                            | Amount Circulated | Total in Collection |  |  |  |  |  |  |  |  |  |  |
| Picture Book  | Preschool - Early Elementary           | 75                | 82                  |  |  |  |  |  |  |  |  |  |  |
| Youth Fiction | Grades 2-3                             | 42                | 117                 |  |  |  |  |  |  |  |  |  |  |
| Tween Fiction | Grades 4-8                             | 18                | 68                  |  |  |  |  |  |  |  |  |  |  |
| YA Fiction