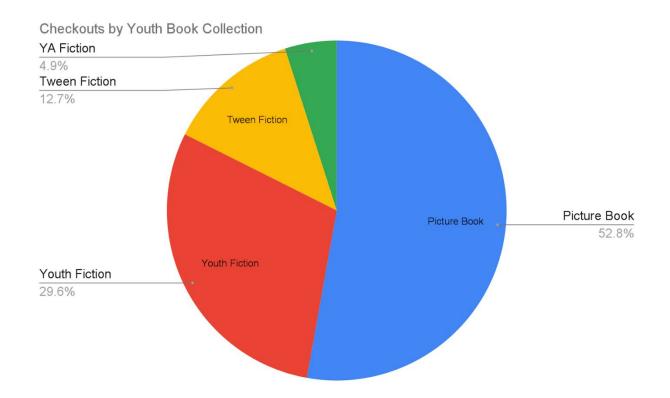

| COLLE | CTIONS                                                                        | STATUS           |
|-------|-------------------------------------------------------------------------------|------------------|
| •     | Continuous purchasing, review and weeding of current collections              | Ongoing 23/24    |
| •     | Continuous use of displays, marketing materials, space to promote collections | Ongoing 23/24    |
| •     | DEI opportunities                                                             | Ongoing<br>23/24 |
| •     | Lending Library 1 yr. assessment                                              | Done 7/22        |
|       |                                                                               |                  |
|       |                                                                               |                  |
|       |                                                                               |                  |