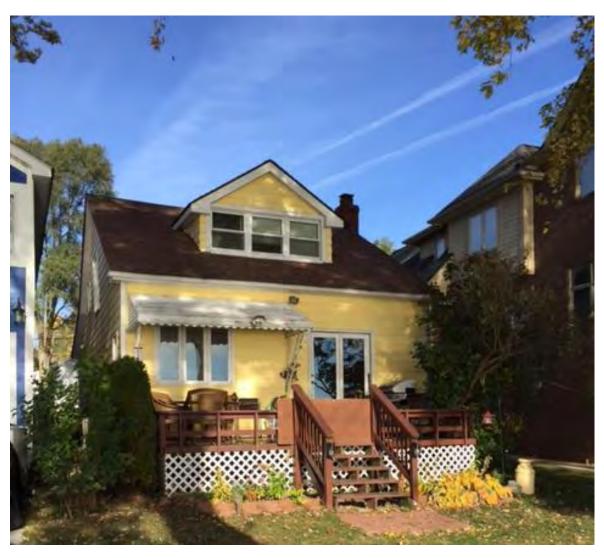

#### **Existing Condition**

The subject property consists of a single lot (a combination of (2) 40.0 foot lots) located on the east side of Henning Drive within the Lakewoods Subdivision. The parcel has approximately 80.0 feet of frontage on Henning and approximately 236.0 feet deep as measured along south side lot line. There is currently a legal nonconforming home and detached garage on the site.

#### **Proposed Changes**

The applicant is proposing to construct a new addition to the home that will fill in the area to between the home and garage with new living area to create an attached garage as well as a portion that wraps along the back of the garage and into the required front yard. The added structure within the required front yard would be behind the front of the existing home.