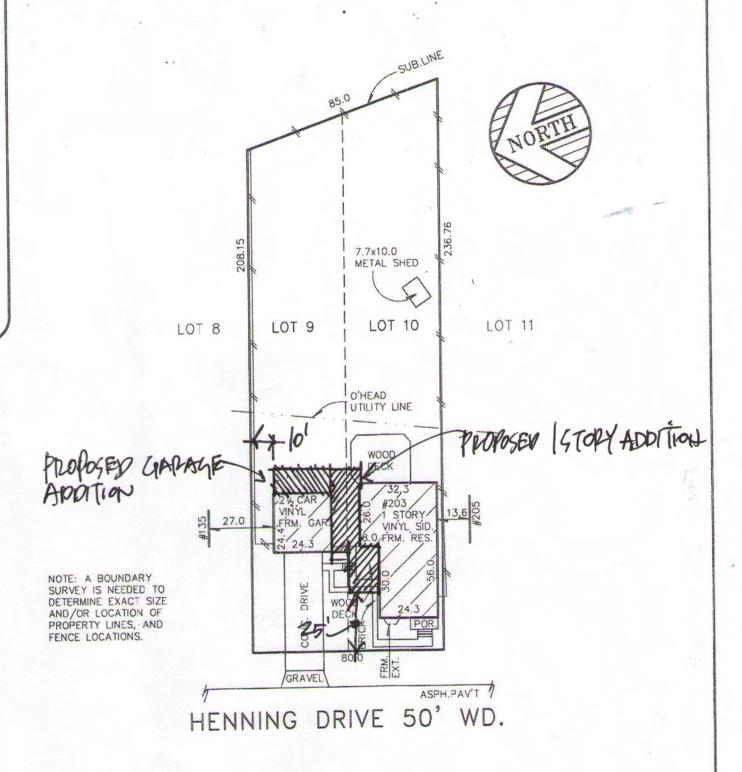

#### **Request**

The applicant is requesting variances from the CITY OF NOVI, CODE OF ORDINANCES; Section 3.1.5(d) to allow construction of an addition to an existing nonconforming home on an existing parcel: 1) a variance of 13.0 feet in the required total of side yard setbacks (10 feet minimum each side required, 25 feet total required, existing south side 2.0 feet, proposed north side 10 feet, total 12 feet proposed); 2) a variance of 5.0 feet for the required front yard for the addition (30 feet required. 25 feet proposed, existing home approximately 10 feet.) The property is located west of Novi Road and south of 13 Mile Road.

#### **Existing Condition**

The subject property consists of a single lot (a combination of (2) 40.0 foot lots) located on the east side of Henning Drive within the Lakewoods Subdivision. The parcel has approximately 80.0 feet of frontage on Henning and approximately 236.0 feet deep as measured along south side lot line. There is currently a legal nonconforming home and detached garage on the site.

#### **Proposed Changes**

The applicant is proposing to construct a new addition to the home that will fill in the area to between the home and garage with new living area to create an attached garage as well as a portion that wraps along the back of the garage and into the required front yard. The added structure within the required front yard would be behind the front of the existing home.