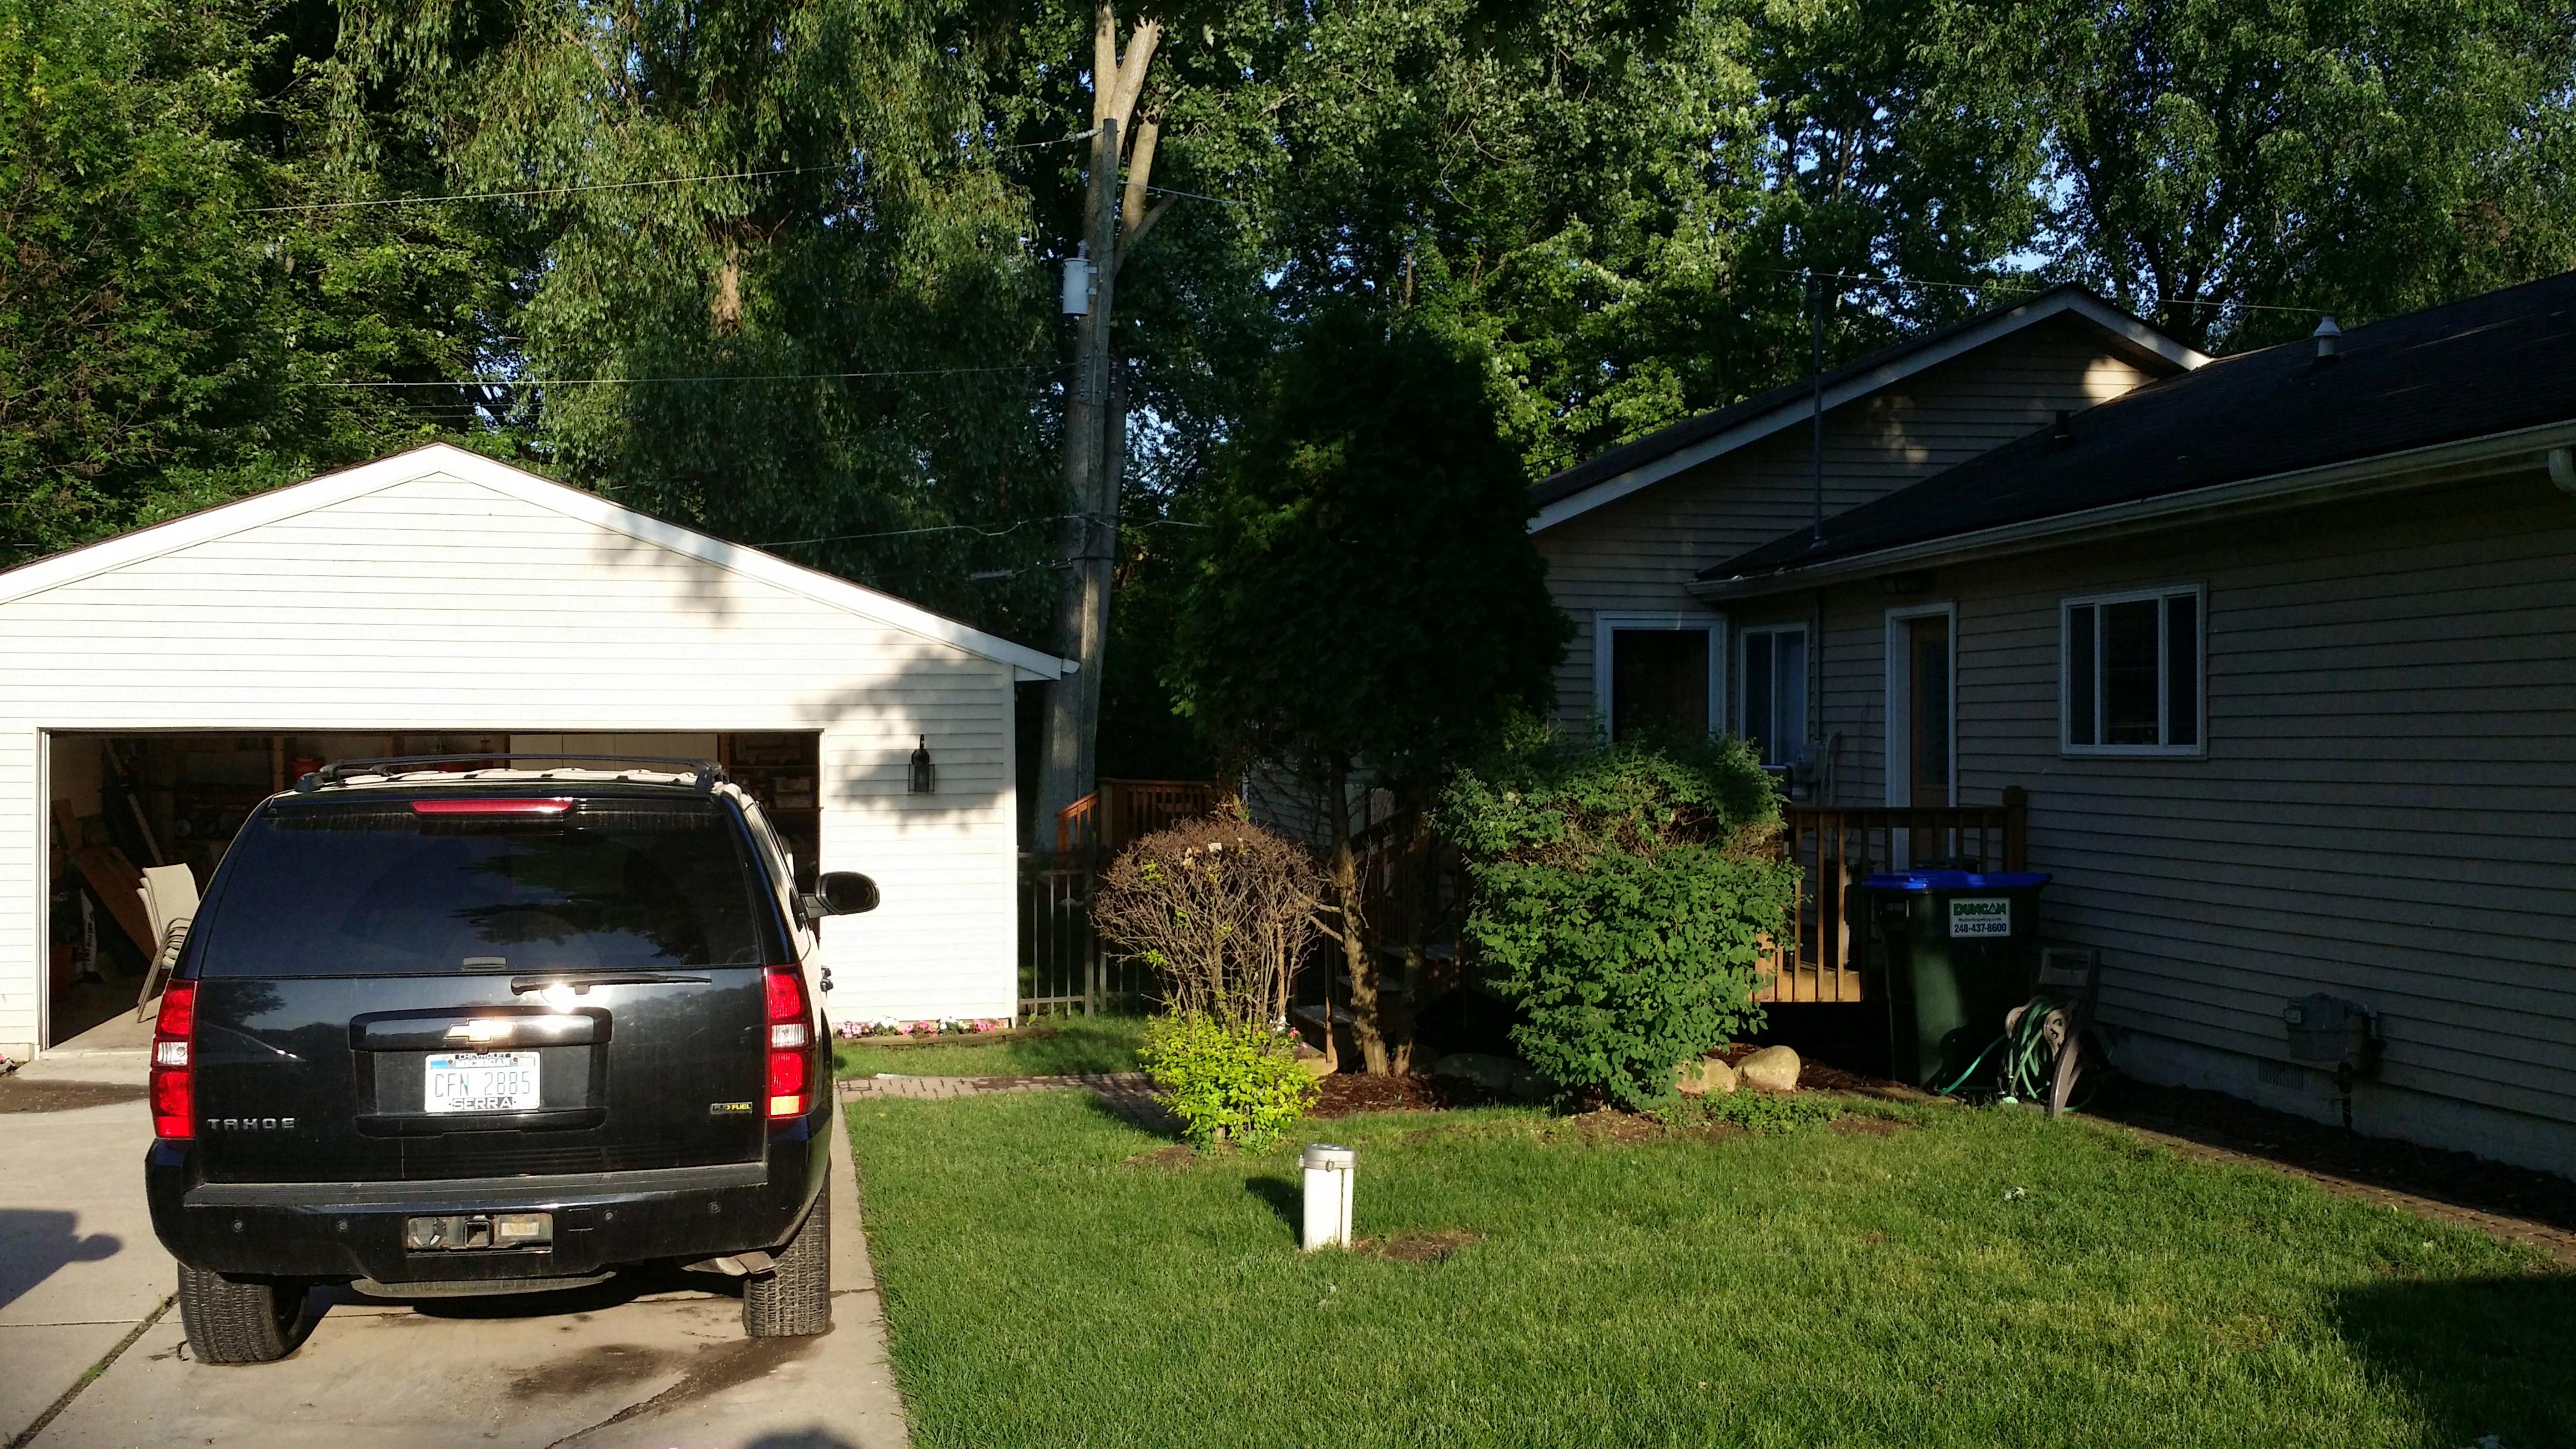

#### **Existing Condition**

The subject property consists of a single lot (a combination of (2) 40.0 foot lots) located on the east side of Henning Drive within the Lakewoods Subdivision. The parcel has approximately 80.0 feet of frontage on Henning and approximately 236.0 feet deep as measured along south side lot line. There is currently a legal nonconforming home and detached garage on the site.

#### **Proposed Changes**

The applicant is proposing to construct a new addition to the home that will fill in the area to between the home and garage with new living area to create an attached garage as well as a portion that wraps along the back of the garage and into the required front yard. The added structure within the required front yard would be behind the front of the existing home.