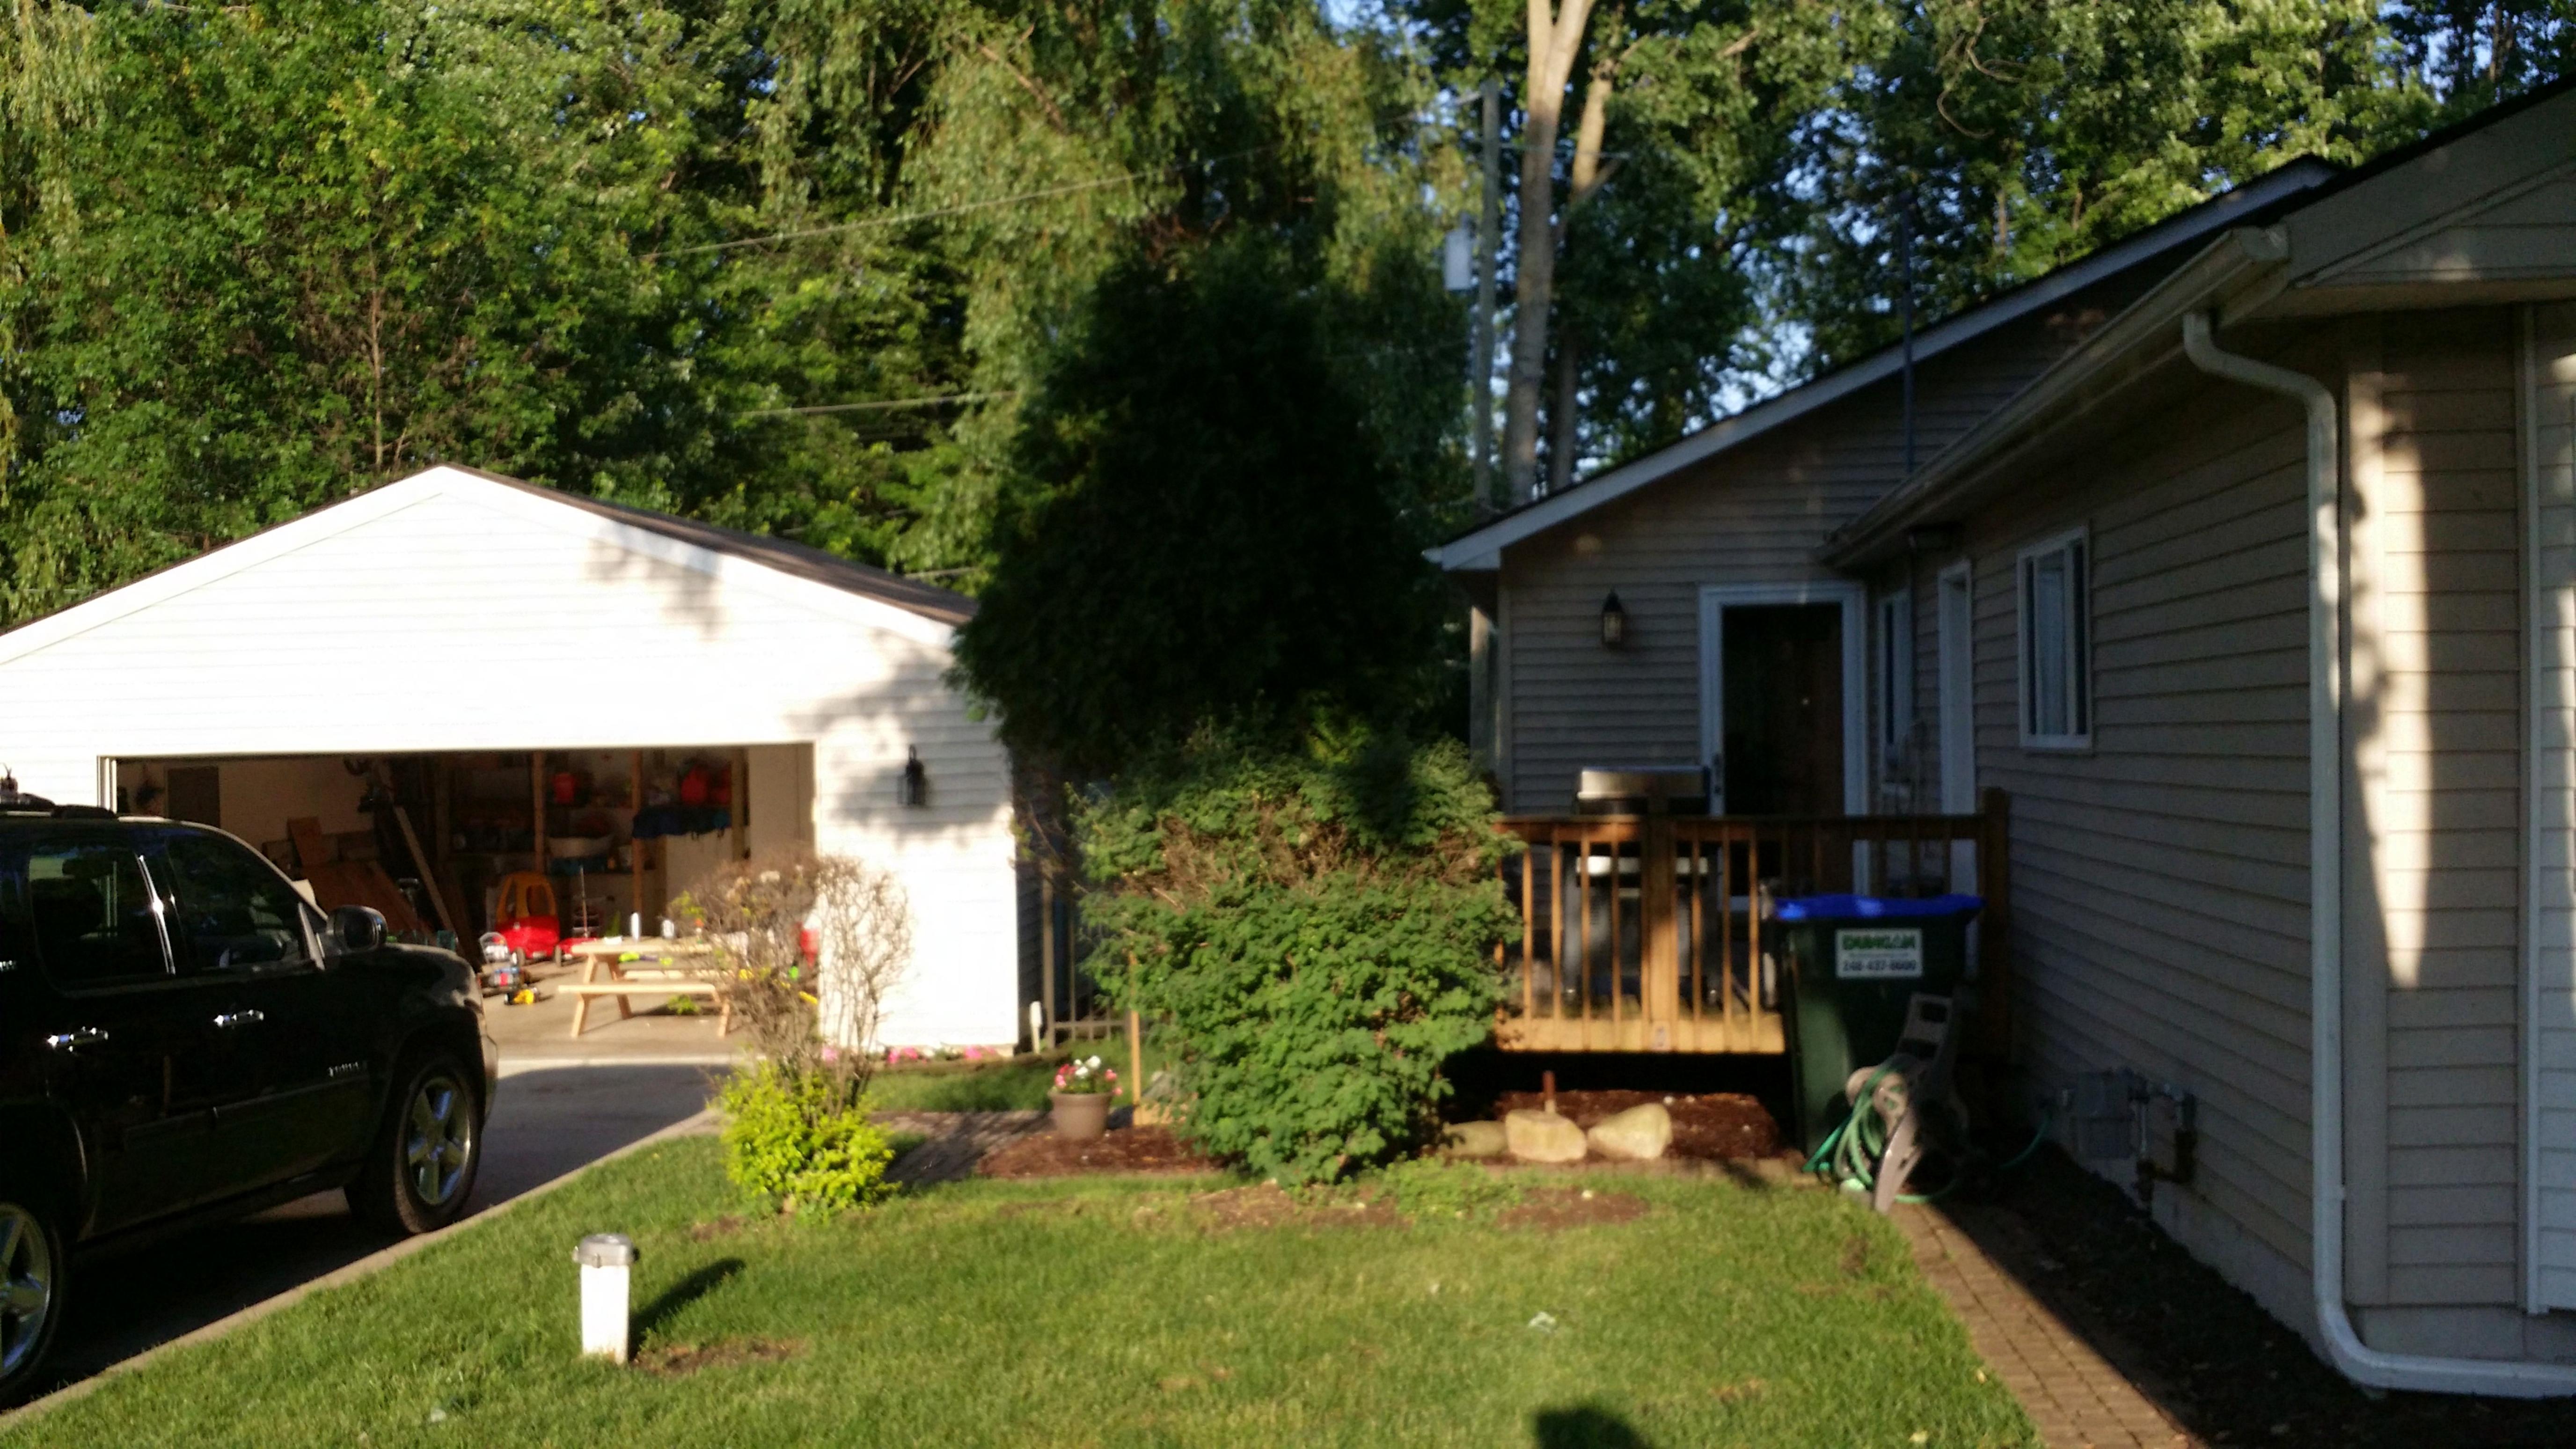

#### **Existing Condition**

The subject property consists of a single lot (a combination of (2) 40.0 foot lots) located on the east side of Henning Drive within the Lakewoods Subdivision. The parcel has approximately 80.0 feet of frontage on Henning and approximately 236.0 feet deep as measured along south side lot line. There is currently a legal nonconforming home and detached garage on the site.

#### **Proposed Changes**

The applicant is proposing to construct a new addition to the home that will fill in the area to between the home and garage with new living area to create an attached garage as well as a portion that wraps along the back of the garage and into the required front yard. The added structure within the required front yard would be behind the front of the existing home.