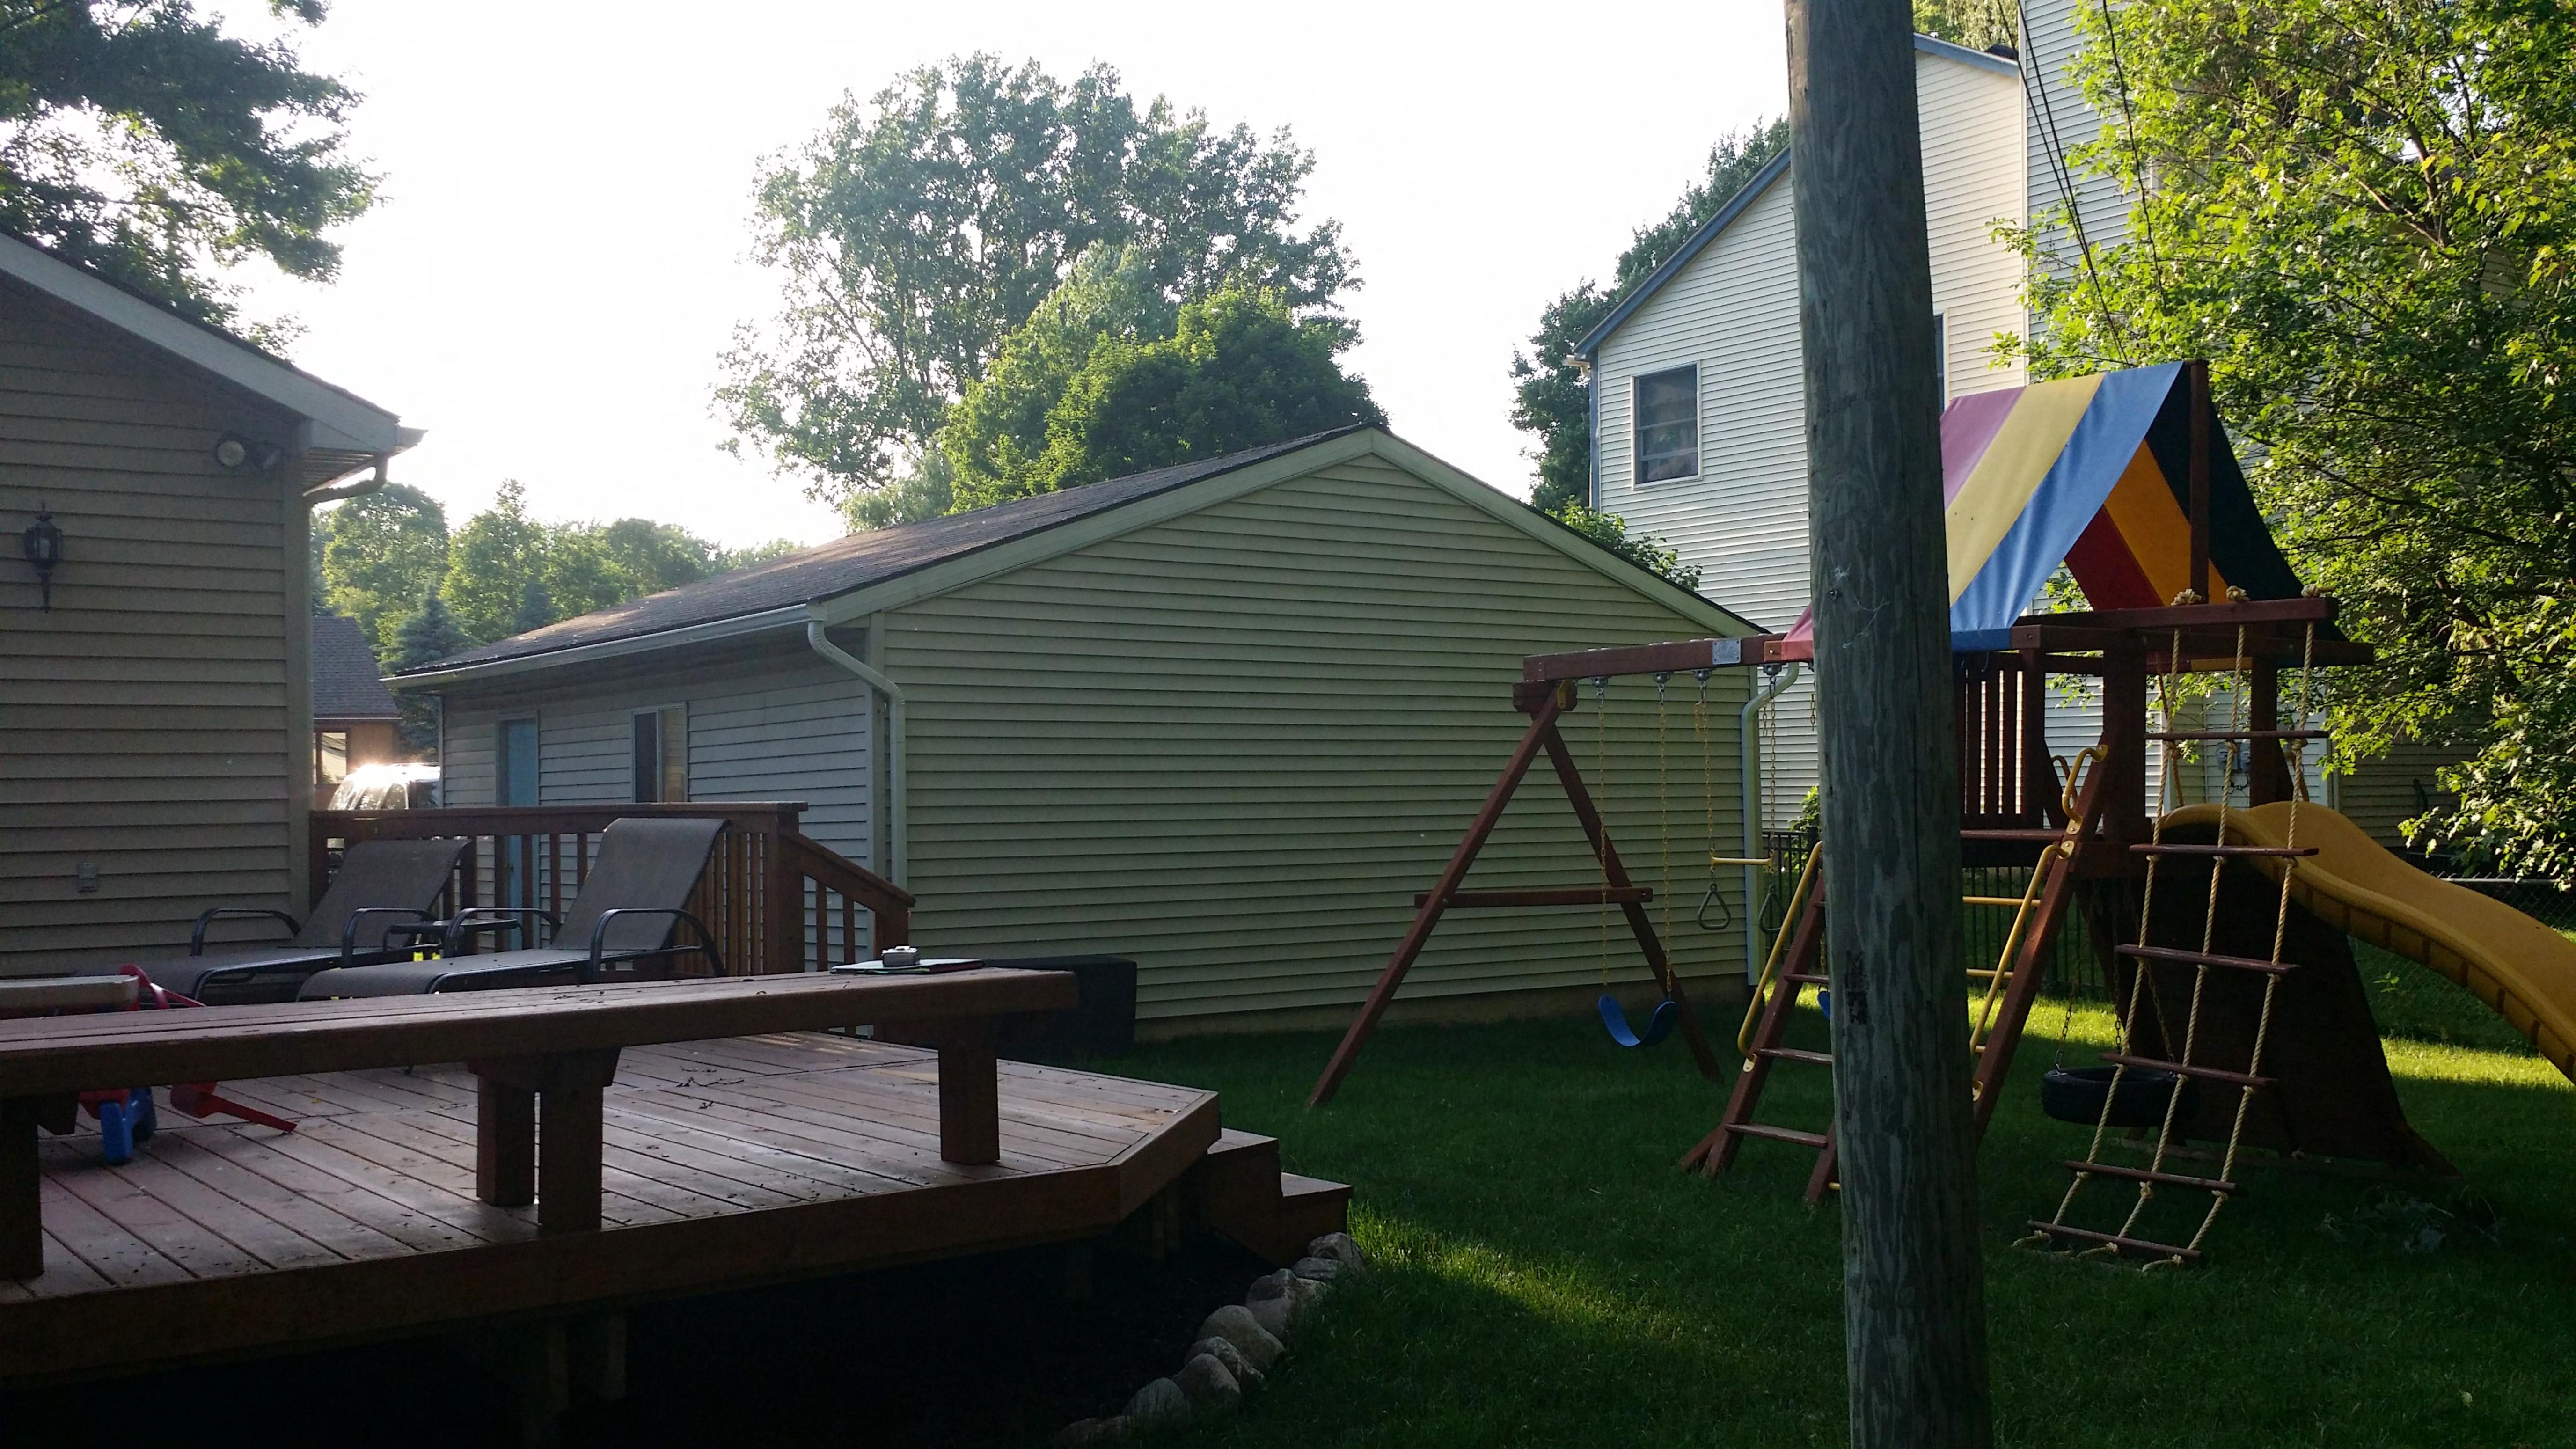

#### **Existing Condition**

The subject property consists of a single lot (a combination of (2) 40.0 foot lots) located on the east side of Henning Drive within the Lakewoods Subdivision. The parcel has approximately 80.0 feet of frontage on Henning and approximately 236.0 feet deep as measured along south side lot line. There is currently a legal nonconforming home and detached garage on the site.

#### **Proposed Changes**

The applicant is proposing to construct a new addition to the home that will fill in the area to between the home and garage with new living area to create an attached garage as well as a portion that wraps along the back of the garage and into the required front yard. The added structure within the required front yard would be behind the front of the existing home.