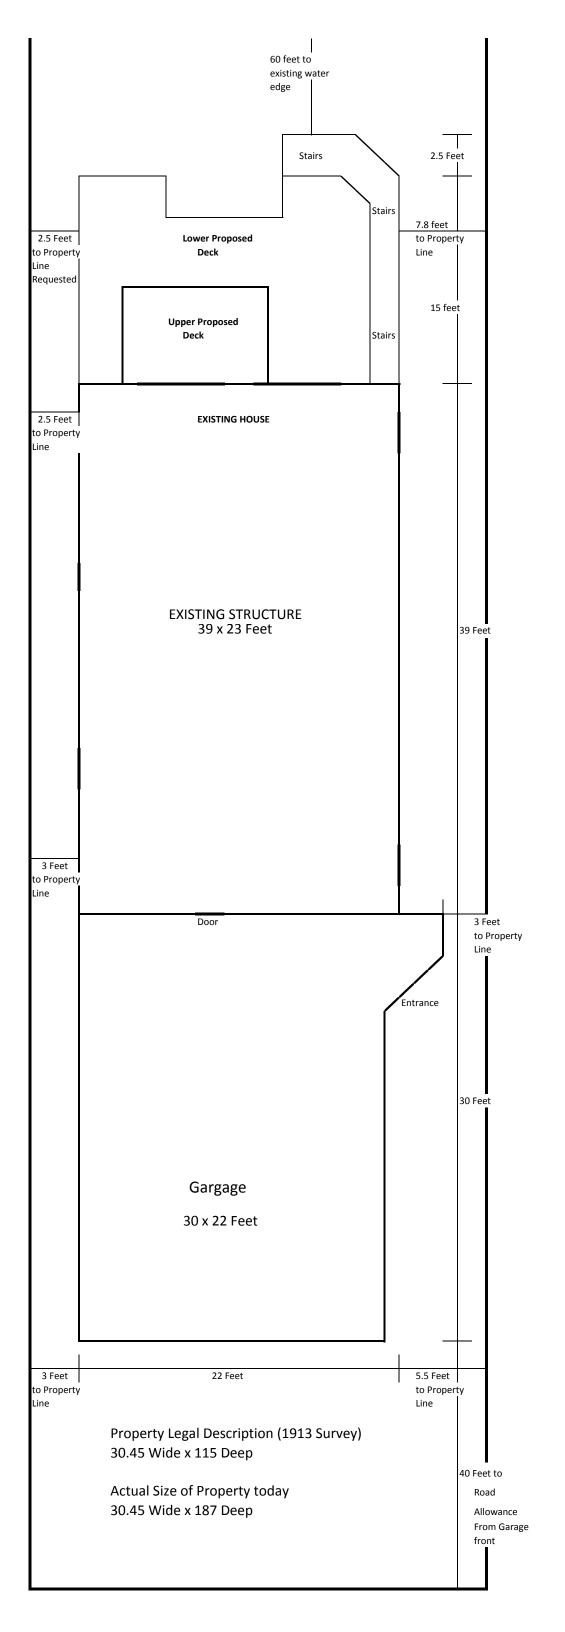

#### **Request**

The applicant is requesting variances from the CITY OF NOVI, CODE OF ORDINANCES; Section 3.1.5(d) to allow construction of an addition to an existing nonconforming home on an existing parcel: 1) a variance of 13.0 feet in the required total of side yard setbacks (10 feet minimum each side required, 25 feet total required, existing south side 2.0 feet, proposed north side 10 feet, total 12 feet proposed); 2) a variance of 5.0 feet for the required front yard for the addition (30 feet required. 25 feet proposed, existing home approximately 10 feet.) The property is located west of Novi Road and south of 13 Mile Road.

#### **Existing Condition**

The subject property consists of a single lot (a combination of (2) 40.0 foot lots) located on the east side of Henning Drive within the Lakewoods Subdivision. The parcel has approximately 80.0 feet of frontage on Henning and approximately 236.0 feet deep as measured along south side lot line. There is currently a legal nonconforming home and detached garage on the site.

#### **Proposed Changes**

The applicant is proposing to construct a new addition to the home that will fill in the area to between the home and garage with new living area to create an attached garage as well as a portion that wraps along the back of the garage and into the required front yard. The added structure within the required front yard would be behind the front of the existing home.