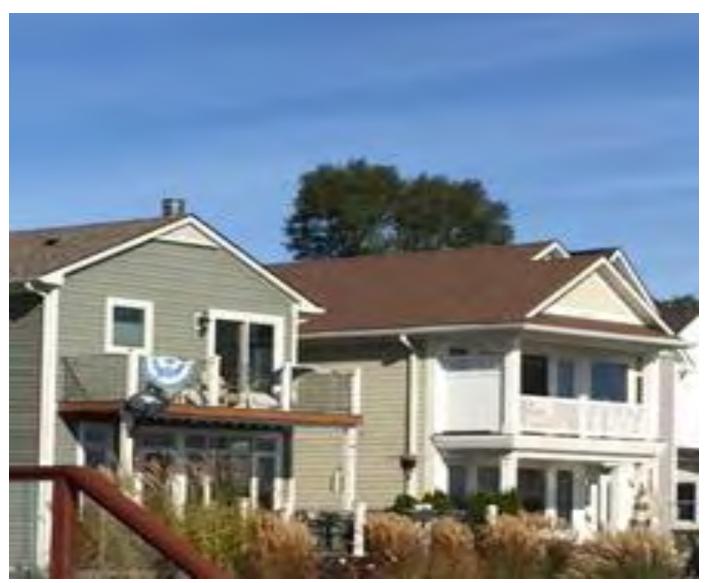

#### **Existing Condition**

The subject property consists of a single lot (a combination of (2) 40.0 foot lots) located on the east side of Henning Drive within the Lakewoods Subdivision. The parcel has approximately 80.0 feet of frontage on Henning and approximately 236.0 feet deep as measured along south side lot line. There is currently a legal nonconforming home and detached garage on the site.

#### **Proposed Changes**

The applicant is proposing to construct a new addition to the home that will fill in the area to between the home and garage with new living area to create an attached garage as well as a portion that wraps along the back of the garage and into the required front yard. The added structure within the required front yard would be behind the front of the existing home.