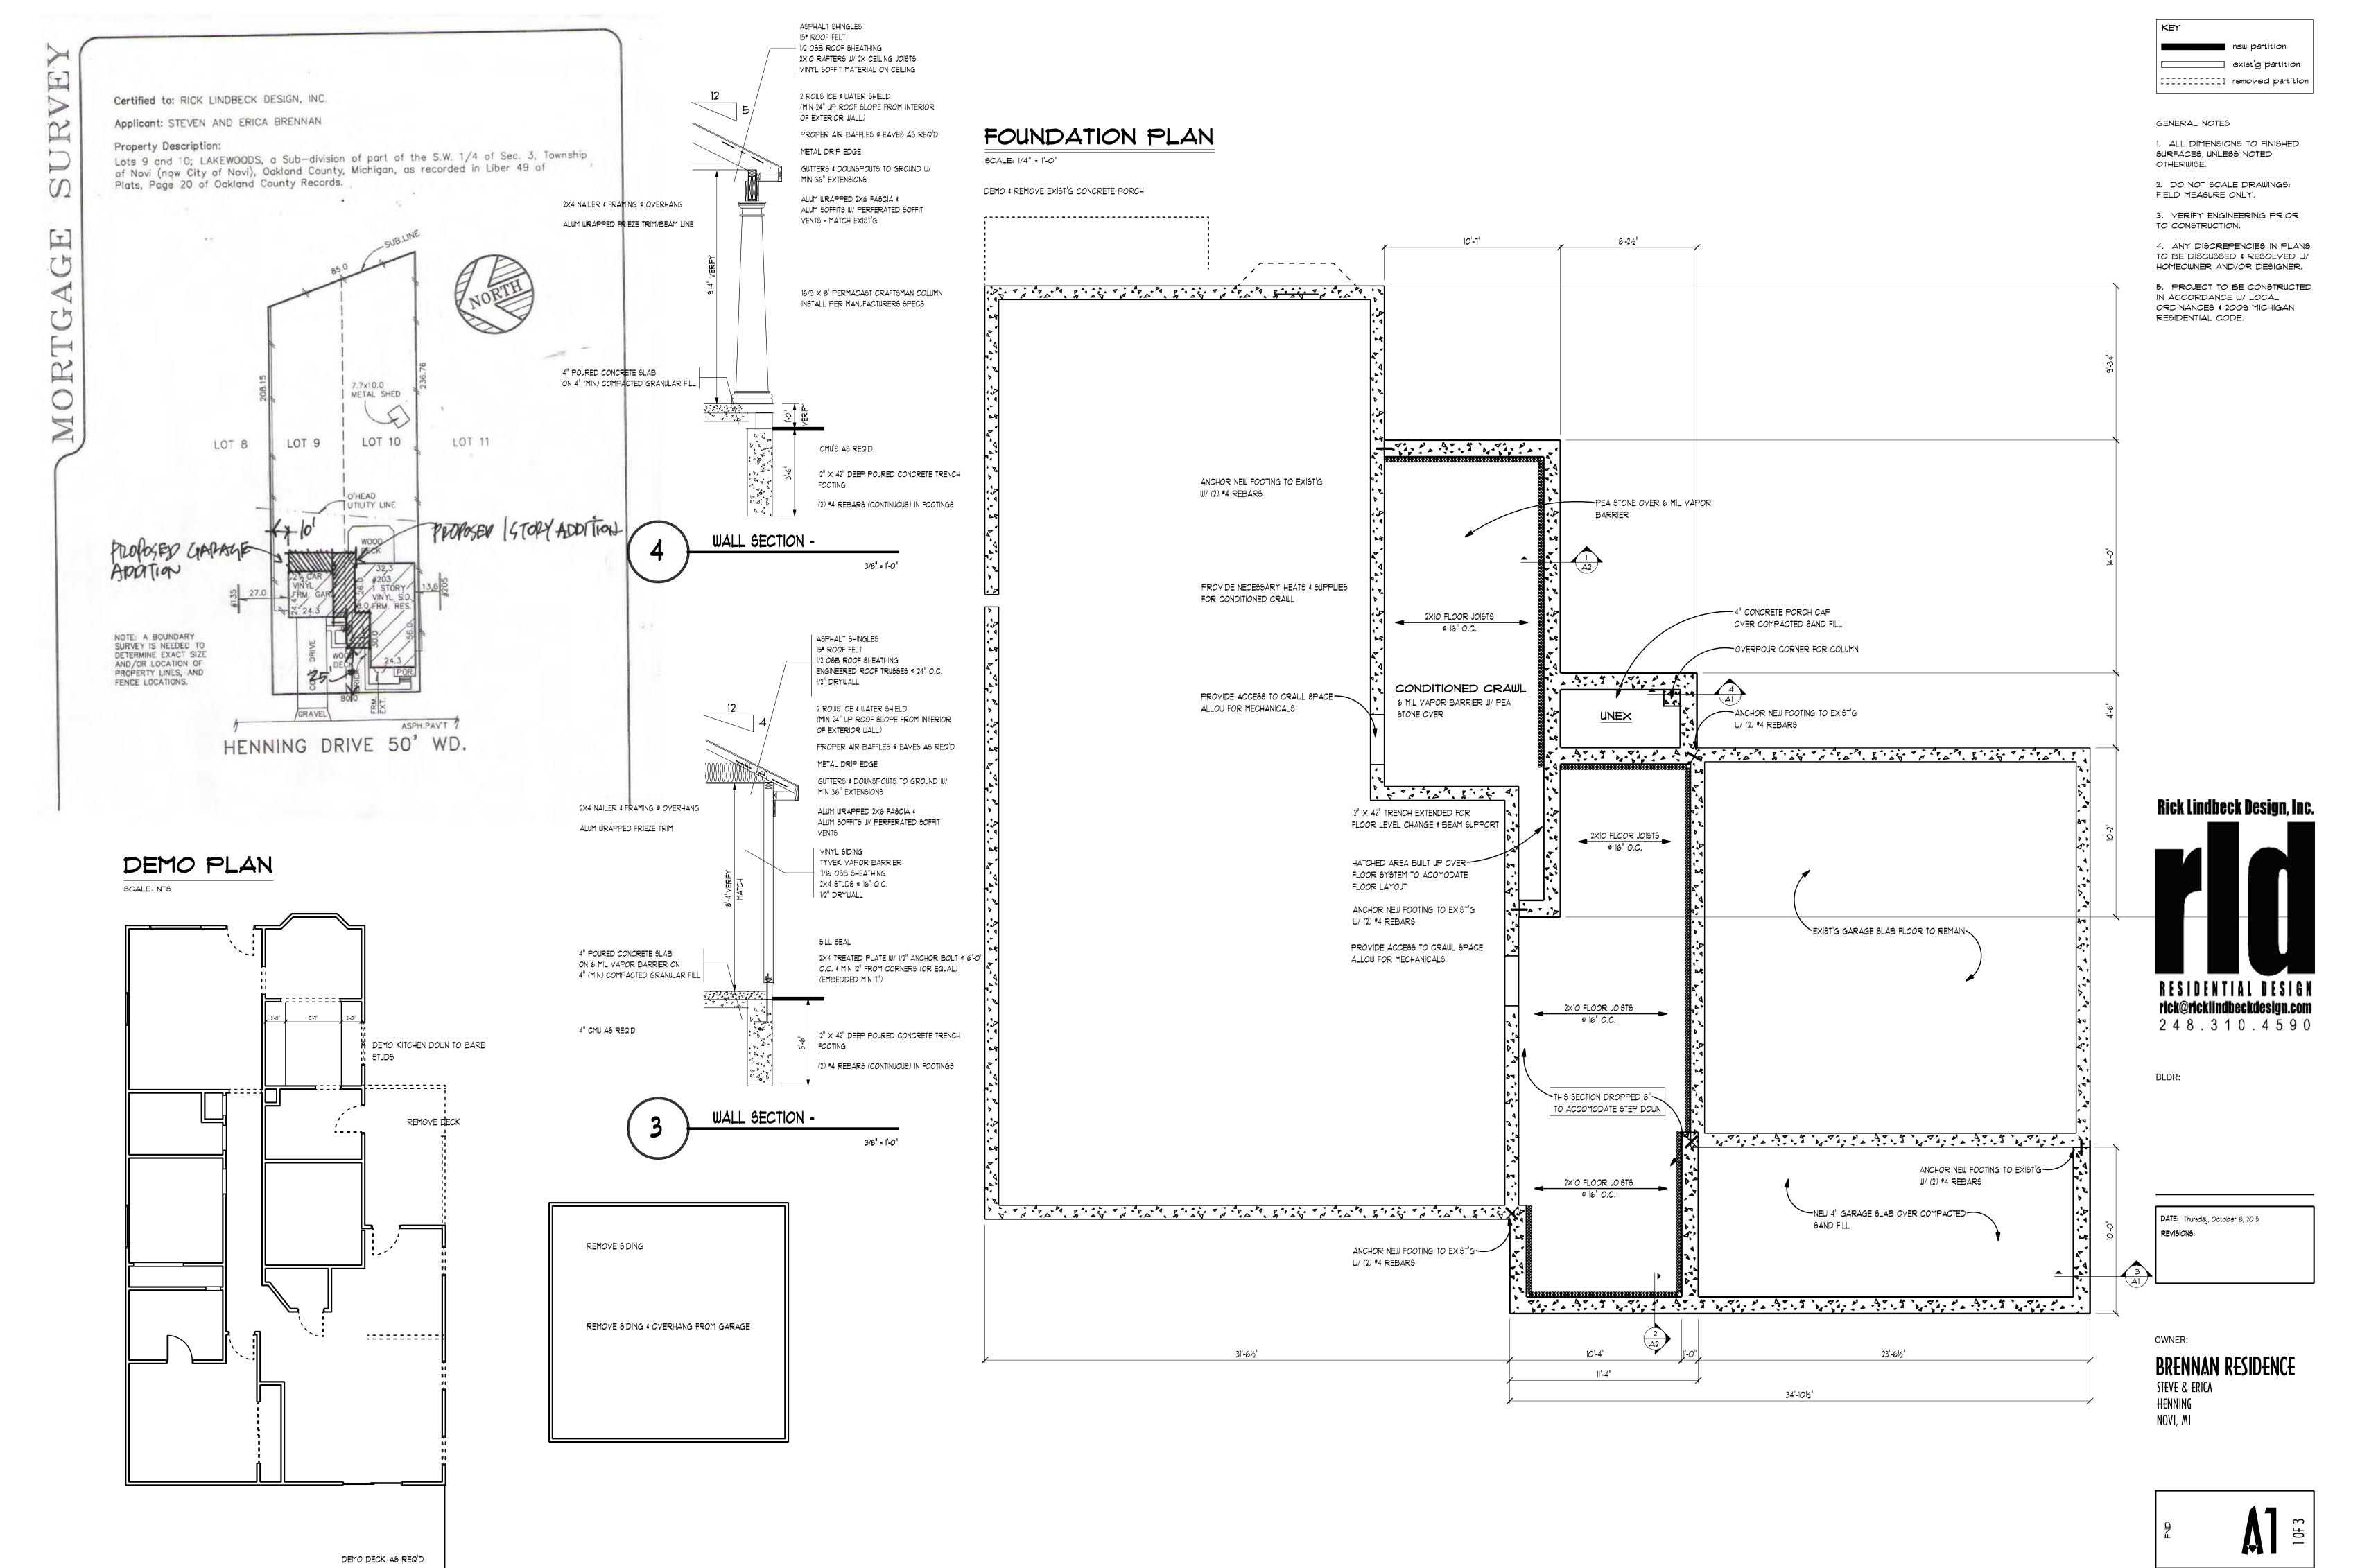

#### **Request**

The applicant is requesting variances from the CITY OF NOVI, CODE OF ORDINANCES; Section 3.1.5(d) to allow construction of an addition to an existing nonconforming home on an existing parcel: 1) a variance of 13.0 feet in the required total of side yard setbacks (10 feet minimum each side required, 25 feet total required, existing south side 2.0 feet, proposed north side 10 feet, total 12 feet proposed); 2) a variance of 5.0 feet for the required front yard for the addition (30 feet required. 25 feet proposed, existing home approximately 10 feet.) The property is located west of Novi Road and south of 13 Mile Road.

#### **Existing Condition**

The subject property consists of a single lot (a combination of (2) 40.0 foot lots) located on the east side of Henning Drive within the Lakewoods Subdivision. The parcel has approximately 80.0 feet of frontage on Henning and approximately 236.0 feet deep as measured along south side lot line. There is currently a legal nonconforming home and detached garage on the site.

#### **Proposed Changes**

The applicant is proposing to construct a new addition to the home that will fill in the area to between the home and garage with new living area to create an attached garage as well as a portion that wraps along the back of the garage and into the required front yard. The added structure within the required front yard would be behind the front of the existing home.

#### IV. DEVELOPMENT STANDARDS:

The table below summarizes the zoning district development standards for the subject parcels.

| Lot Size           |        | Minimum Setback |                    |                            |        |  |  |
|--------------------|--------|-----------------|--------------------|----------------------------|--------|--|--|
| Area               | Width  | Front           | Sides              | Aggregate Side             | Rear   |  |  |
| R-4 10,000 sq. ft. | 80 ft. | 30 ft.          | 10 ft. ( one side) | 25 ft. (total of two side) | 35 ft. |  |  |