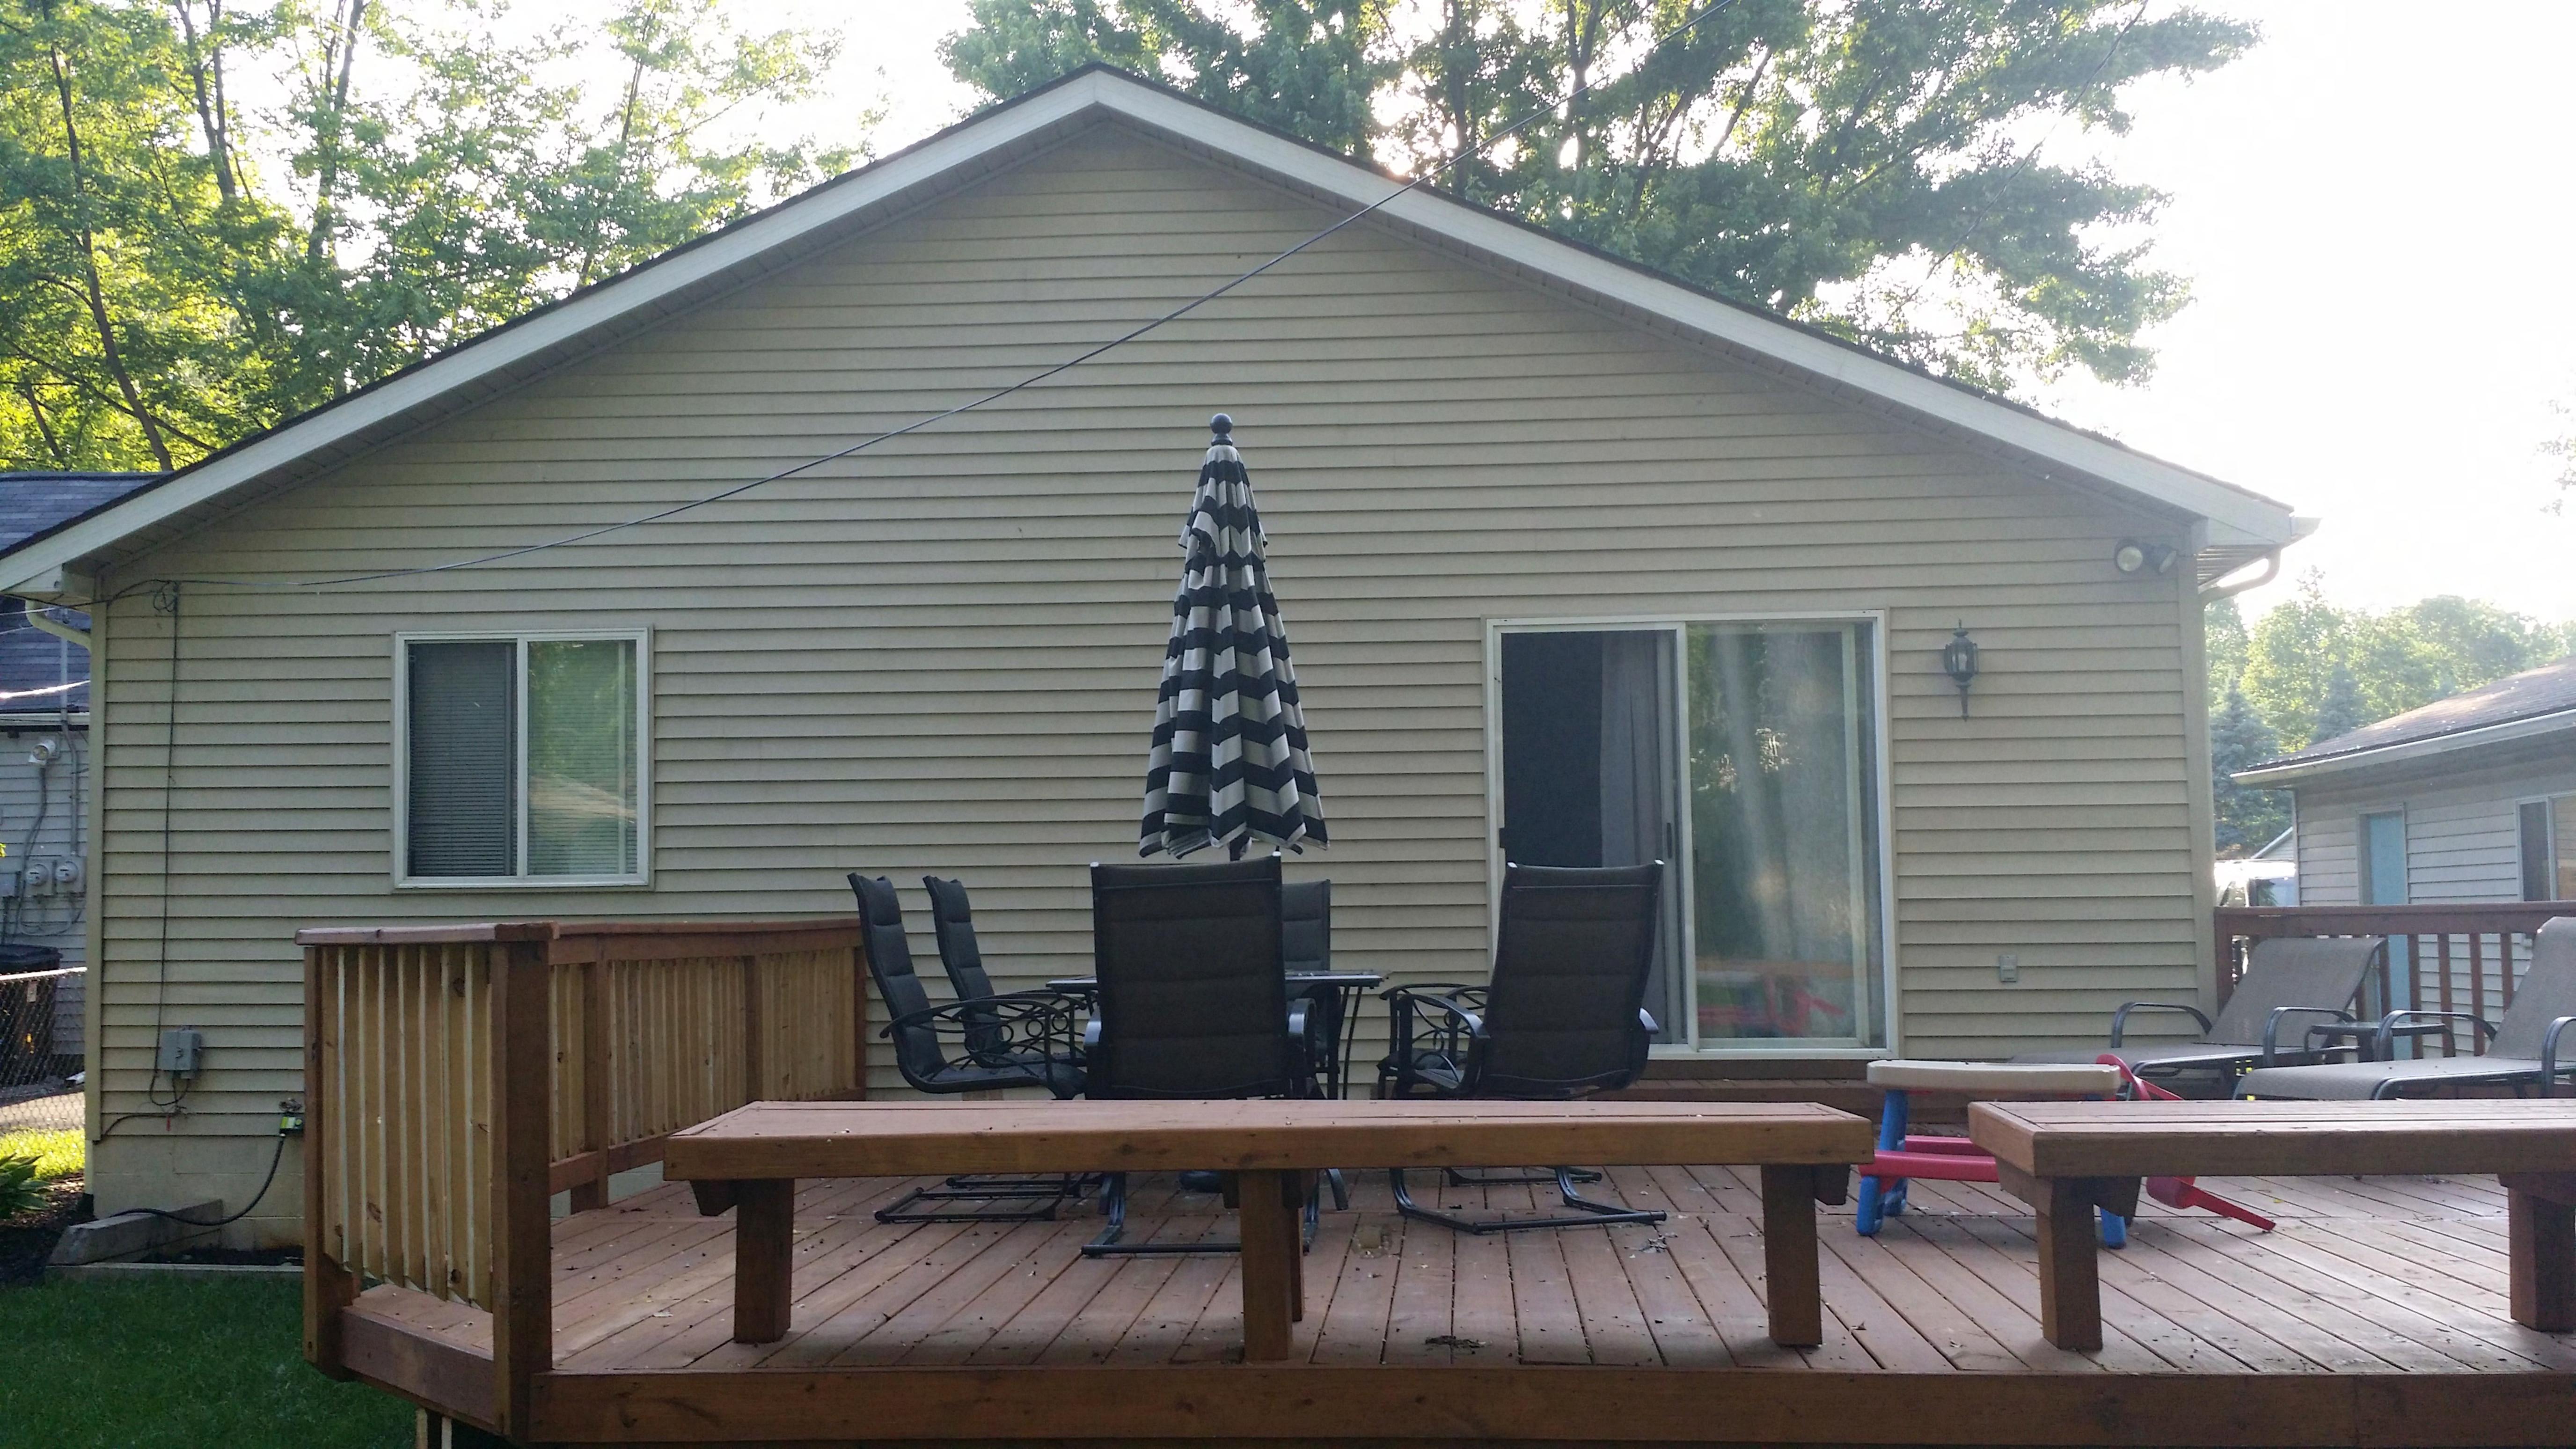

#### **Existing Condition**

The subject property consists of a single lot (a combination of (2) 40.0 foot lots) located on the east side of Henning Drive within the Lakewoods Subdivision. The parcel has approximately 80.0 feet of frontage on Henning and approximately 236.0 feet deep as measured along south side lot line. There is currently a legal nonconforming home and detached garage on the site.

#### **Proposed Changes**

The applicant is proposing to construct a new addition to the home that will fill in the area to between the home and garage with new living area to create an attached garage as well as a portion that wraps along the back of the garage and into the required front yard. The added structure within the required front yard would be behind the front of the existing home.