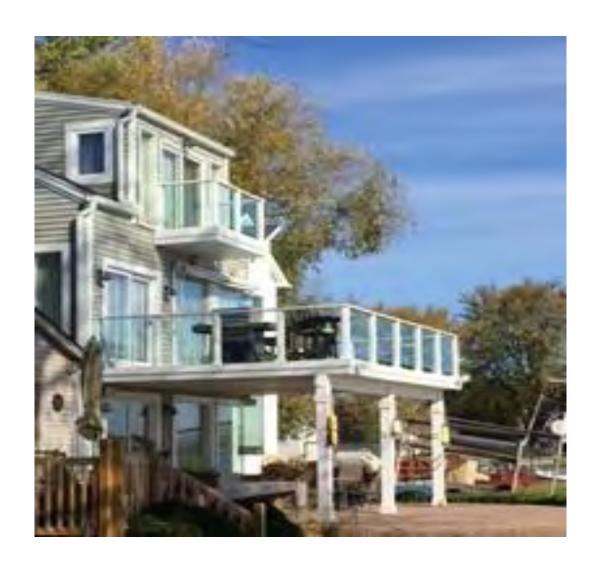

#### **Existing Condition**

The subject property consists of a single lot (a combination of (2) 40.0 foot lots) located on the east side of Henning Drive within the Lakewoods Subdivision. The parcel has approximately 80.0 feet of frontage on Henning and approximately 236.0 feet deep as measured along south side lot line. There is currently a legal nonconforming home and detached garage on the site.

#### **Proposed Changes**

The applicant is proposing to construct a new addition to the home that will fill in the area to between the home and garage with new living area to create an attached garage as well as a portion that wraps along the back of the garage and into the required front yard. The added structure within the required front yard would be behind the front of the existing home.