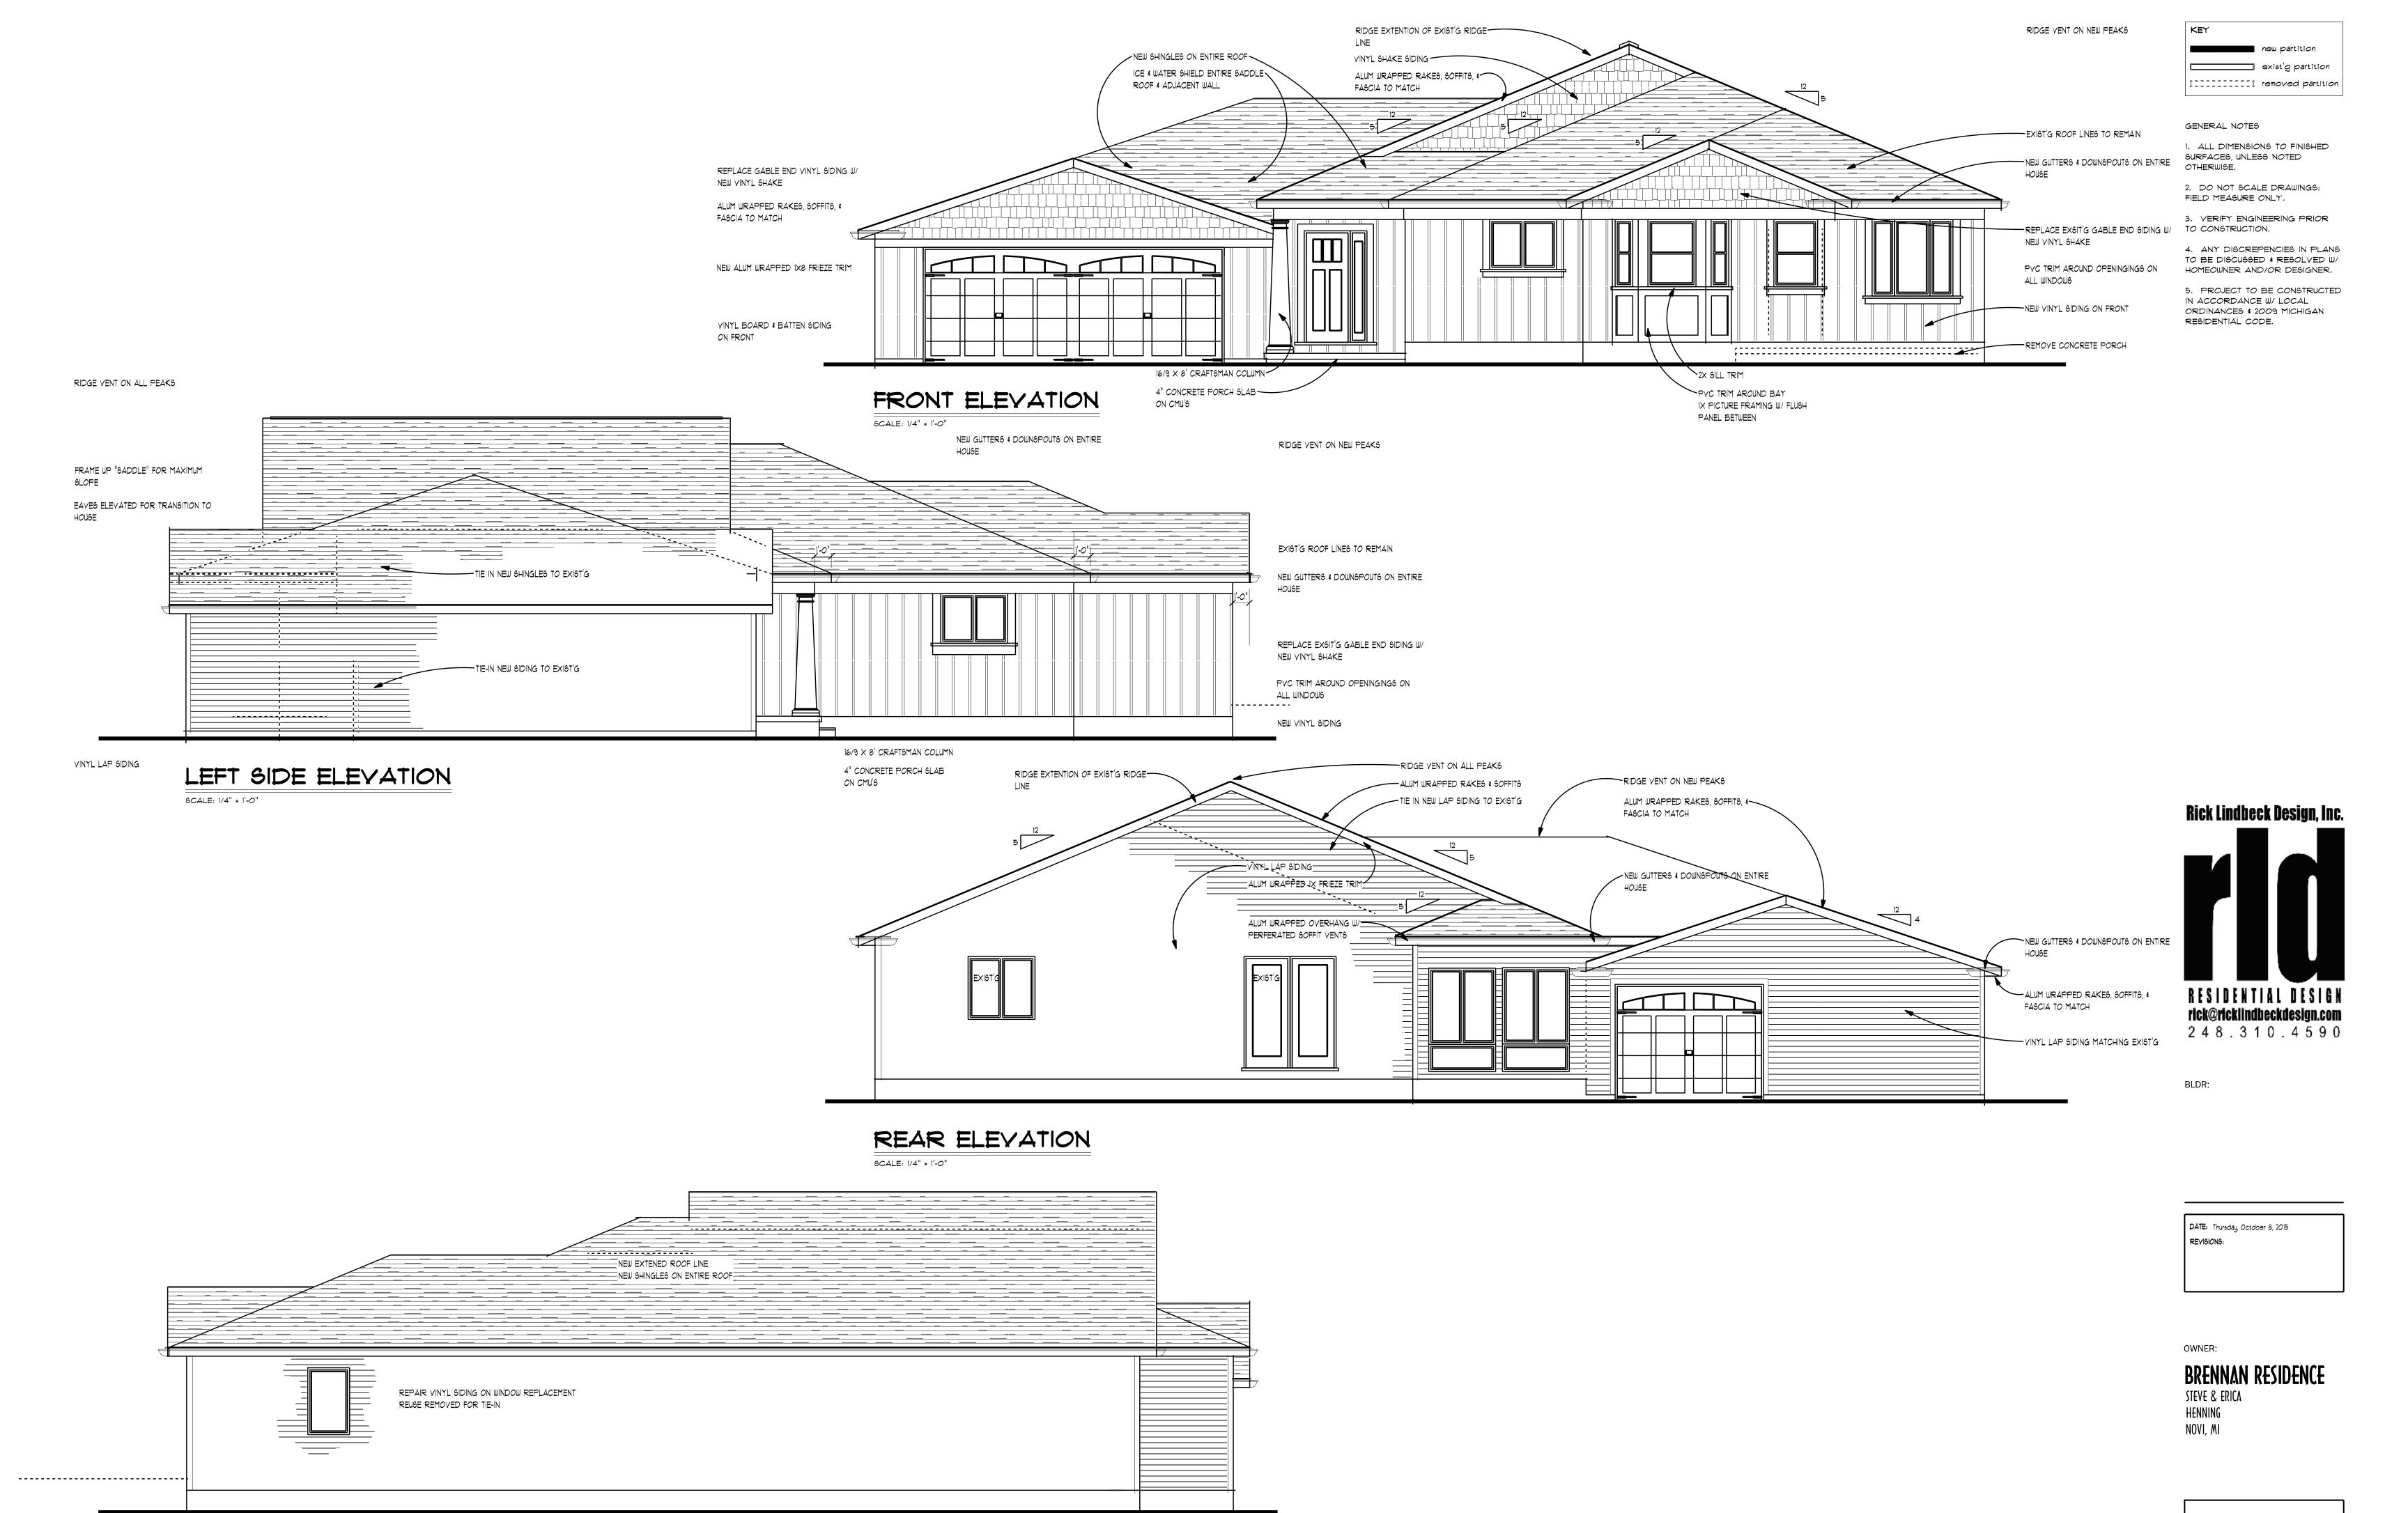

#### **Request**

The applicant is requesting variances from the CITY OF NOVI, CODE OF ORDINANCES; Section 3.1.5(d) to allow construction of an addition to an existing nonconforming home on an existing parcel: 1) a variance of 13.0 feet in the required total of side yard setbacks (10 feet minimum each side required, 25 feet total required, existing south side 2.0 feet, proposed north side 10 feet, total 12 feet proposed); 2) a variance of 5.0 feet for the required front yard for the addition (30 feet required. 25 feet proposed, existing home approximately 10 feet.) The property is located west of Novi Road and south of 13 Mile Road.

#### **Existing Condition**

The subject property consists of a single lot (a combination of (2) 40.0 foot lots) located on the east side of Henning Drive within the Lakewoods Subdivision. The parcel has approximately 80.0 feet of frontage on Henning and approximately 236.0 feet deep as measured along south side lot line. There is currently a legal nonconforming home and detached garage on the site.

#### **Proposed Changes**

The applicant is proposing to construct a new addition to the home that will fill in the area to between the home and garage with new living area to create an attached garage as well as a portion that wraps along the back of the garage and into the required front yard. The added structure within the required front yard would be behind the front of the existing home.