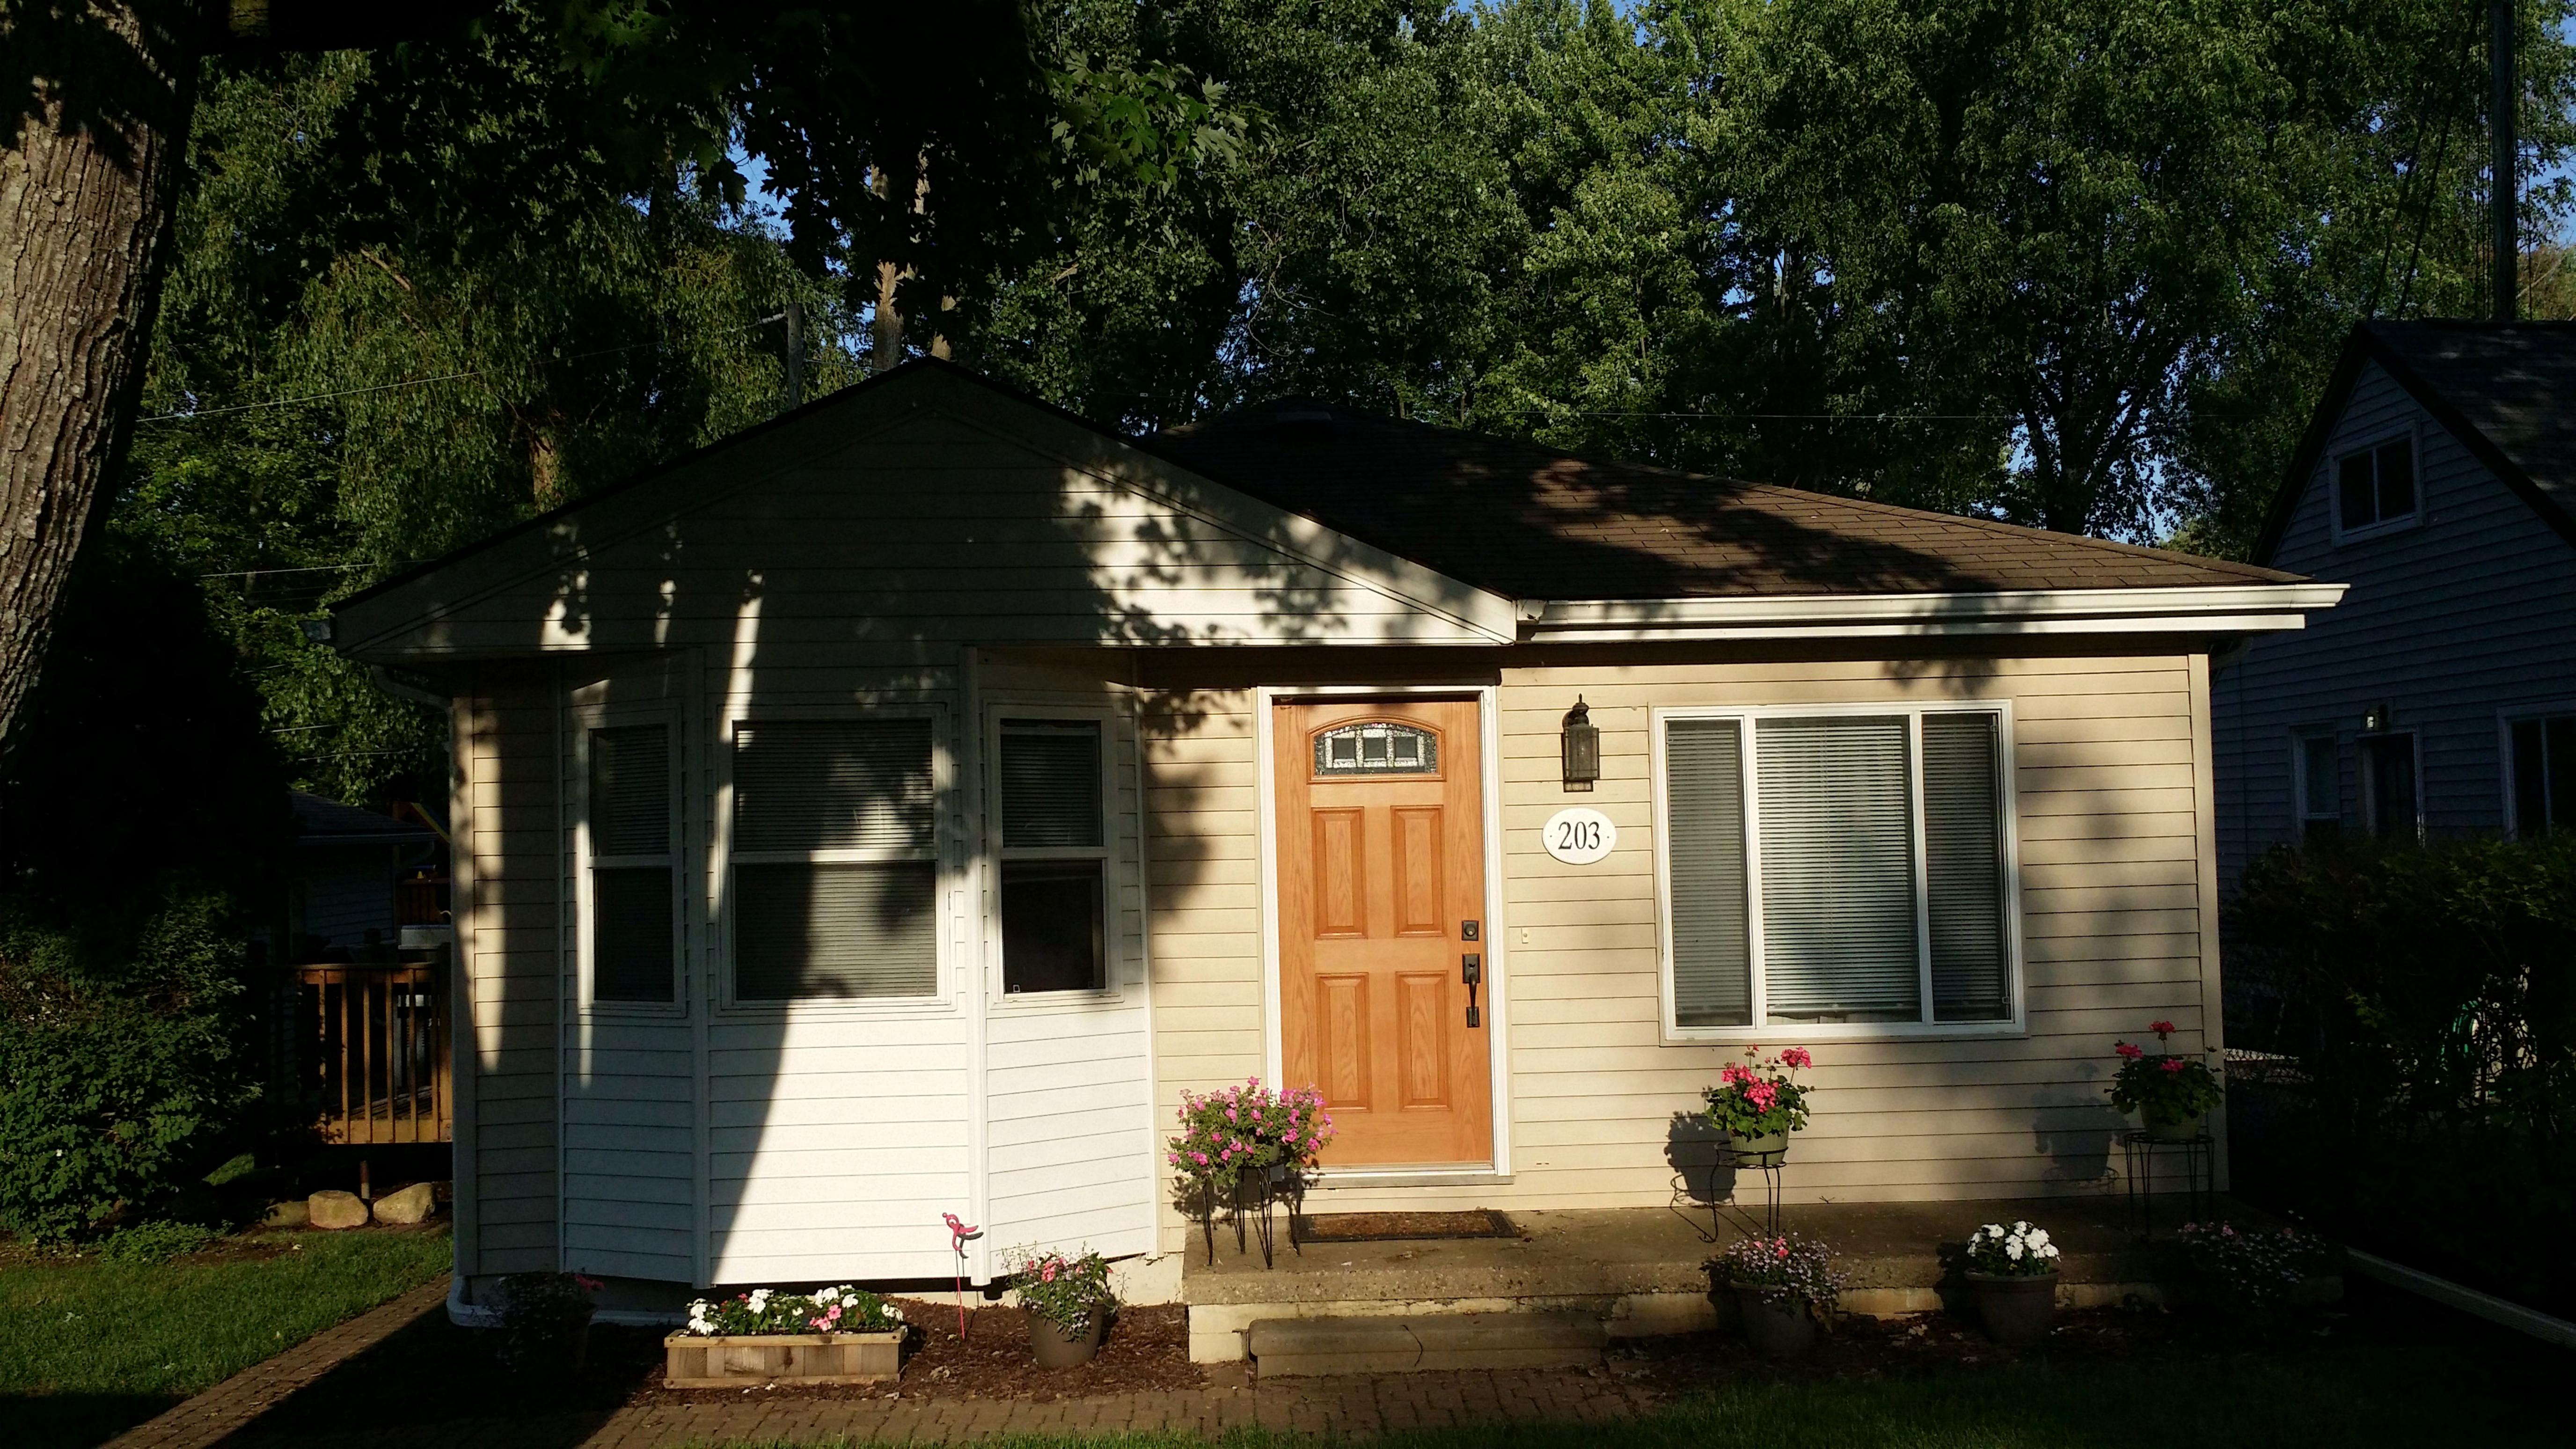

#### **Existing Condition**

The subject property consists of a single lot (a combination of (2) 40.0 foot lots) located on the east side of Henning Drive within the Lakewoods Subdivision. The parcel has approximately 80.0 feet of frontage on Henning and approximately 236.0 feet deep as measured along south side lot line. There is currently a legal nonconforming home and detached garage on the site.

#### **Proposed Changes**

The applicant is proposing to construct a new addition to the home that will fill in the area to between the home and garage with new living area to create an attached garage as well as a portion that wraps along the back of the garage and into the required front yard. The added structure within the required front yard would be behind the front of the existing home.