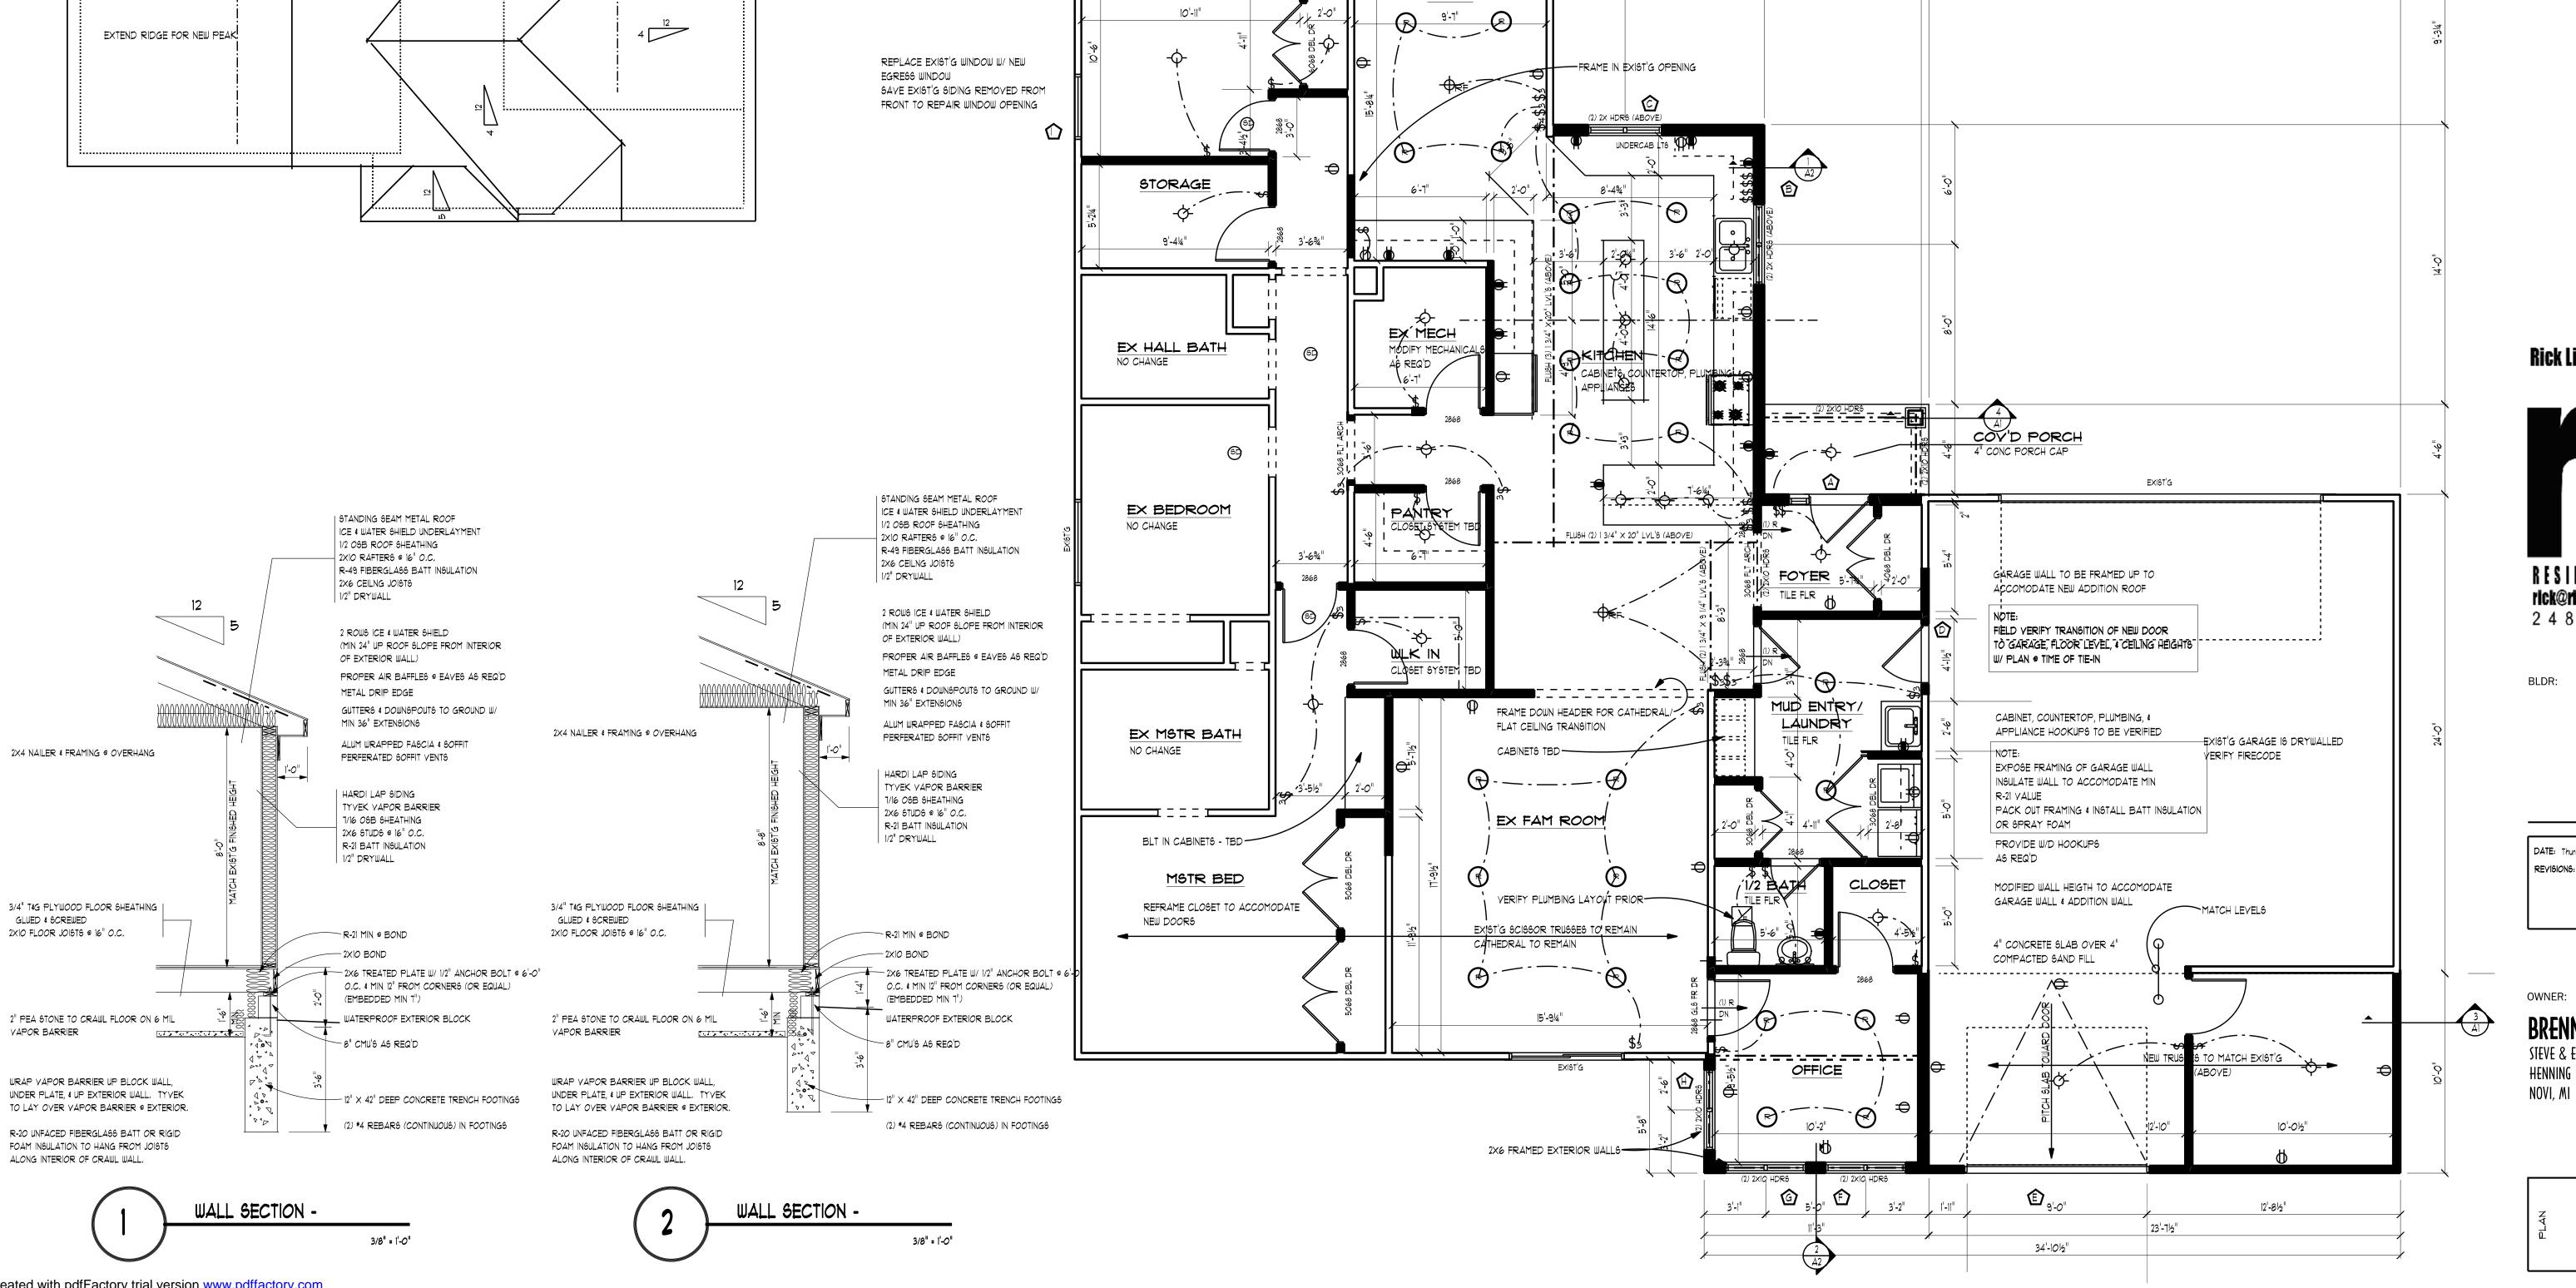

#### **Request**

The applicant is requesting variances from the CITY OF NOVI, CODE OF ORDINANCES; Section 3.1.5(d) to allow construction of an addition to an existing nonconforming home on an existing parcel: 1) a variance of 13.0 feet in the required total of side yard setbacks (10 feet minimum each side required, 25 feet total required, existing south side 2.0 feet, proposed north side 10 feet, total 12 feet proposed); 2) a variance of 5.0 feet for the required front yard for the addition (30 feet required. 25 feet proposed, existing home approximately 10 feet.) The property is located west of Novi Road and south of 13 Mile Road.

#### **Existing Condition**

The subject property consists of a single lot (a combination of (2) 40.0 foot lots) located on the east side of Henning Drive within the Lakewoods Subdivision. The parcel has approximately 80.0 feet of frontage on Henning and approximately 236.0 feet deep as measured along south side lot line. There is currently a legal nonconforming home and detached garage on the site.

#### **Proposed Changes**

The applicant is proposing to construct a new addition to the home that will fill in the area to between the home and garage with new living area to create an attached garage as well as a portion that wraps along the back of the garage and into the required front yard. The added structure within the required front yard would be behind the front of the existing home.

#### IV. DEVELOPMENT STANDARDS:

The table below summarizes the zoning district development standards for the subject parcels.

| Lot Size           |        | Minimum Setback |                    |                            |        |  |  |
|--------------------|--------|-----------------|--------------------|----------------------------|--------|--|--|
| Area               | Width  | Front           | Sides              | Aggregate Side             | Rear   |  |  |
| R-4 10,000 sq. ft. | 80 ft. | 30 ft.          | 10 ft. ( one side) | 25 ft. (total of two side) | 35 ft. |  |  |