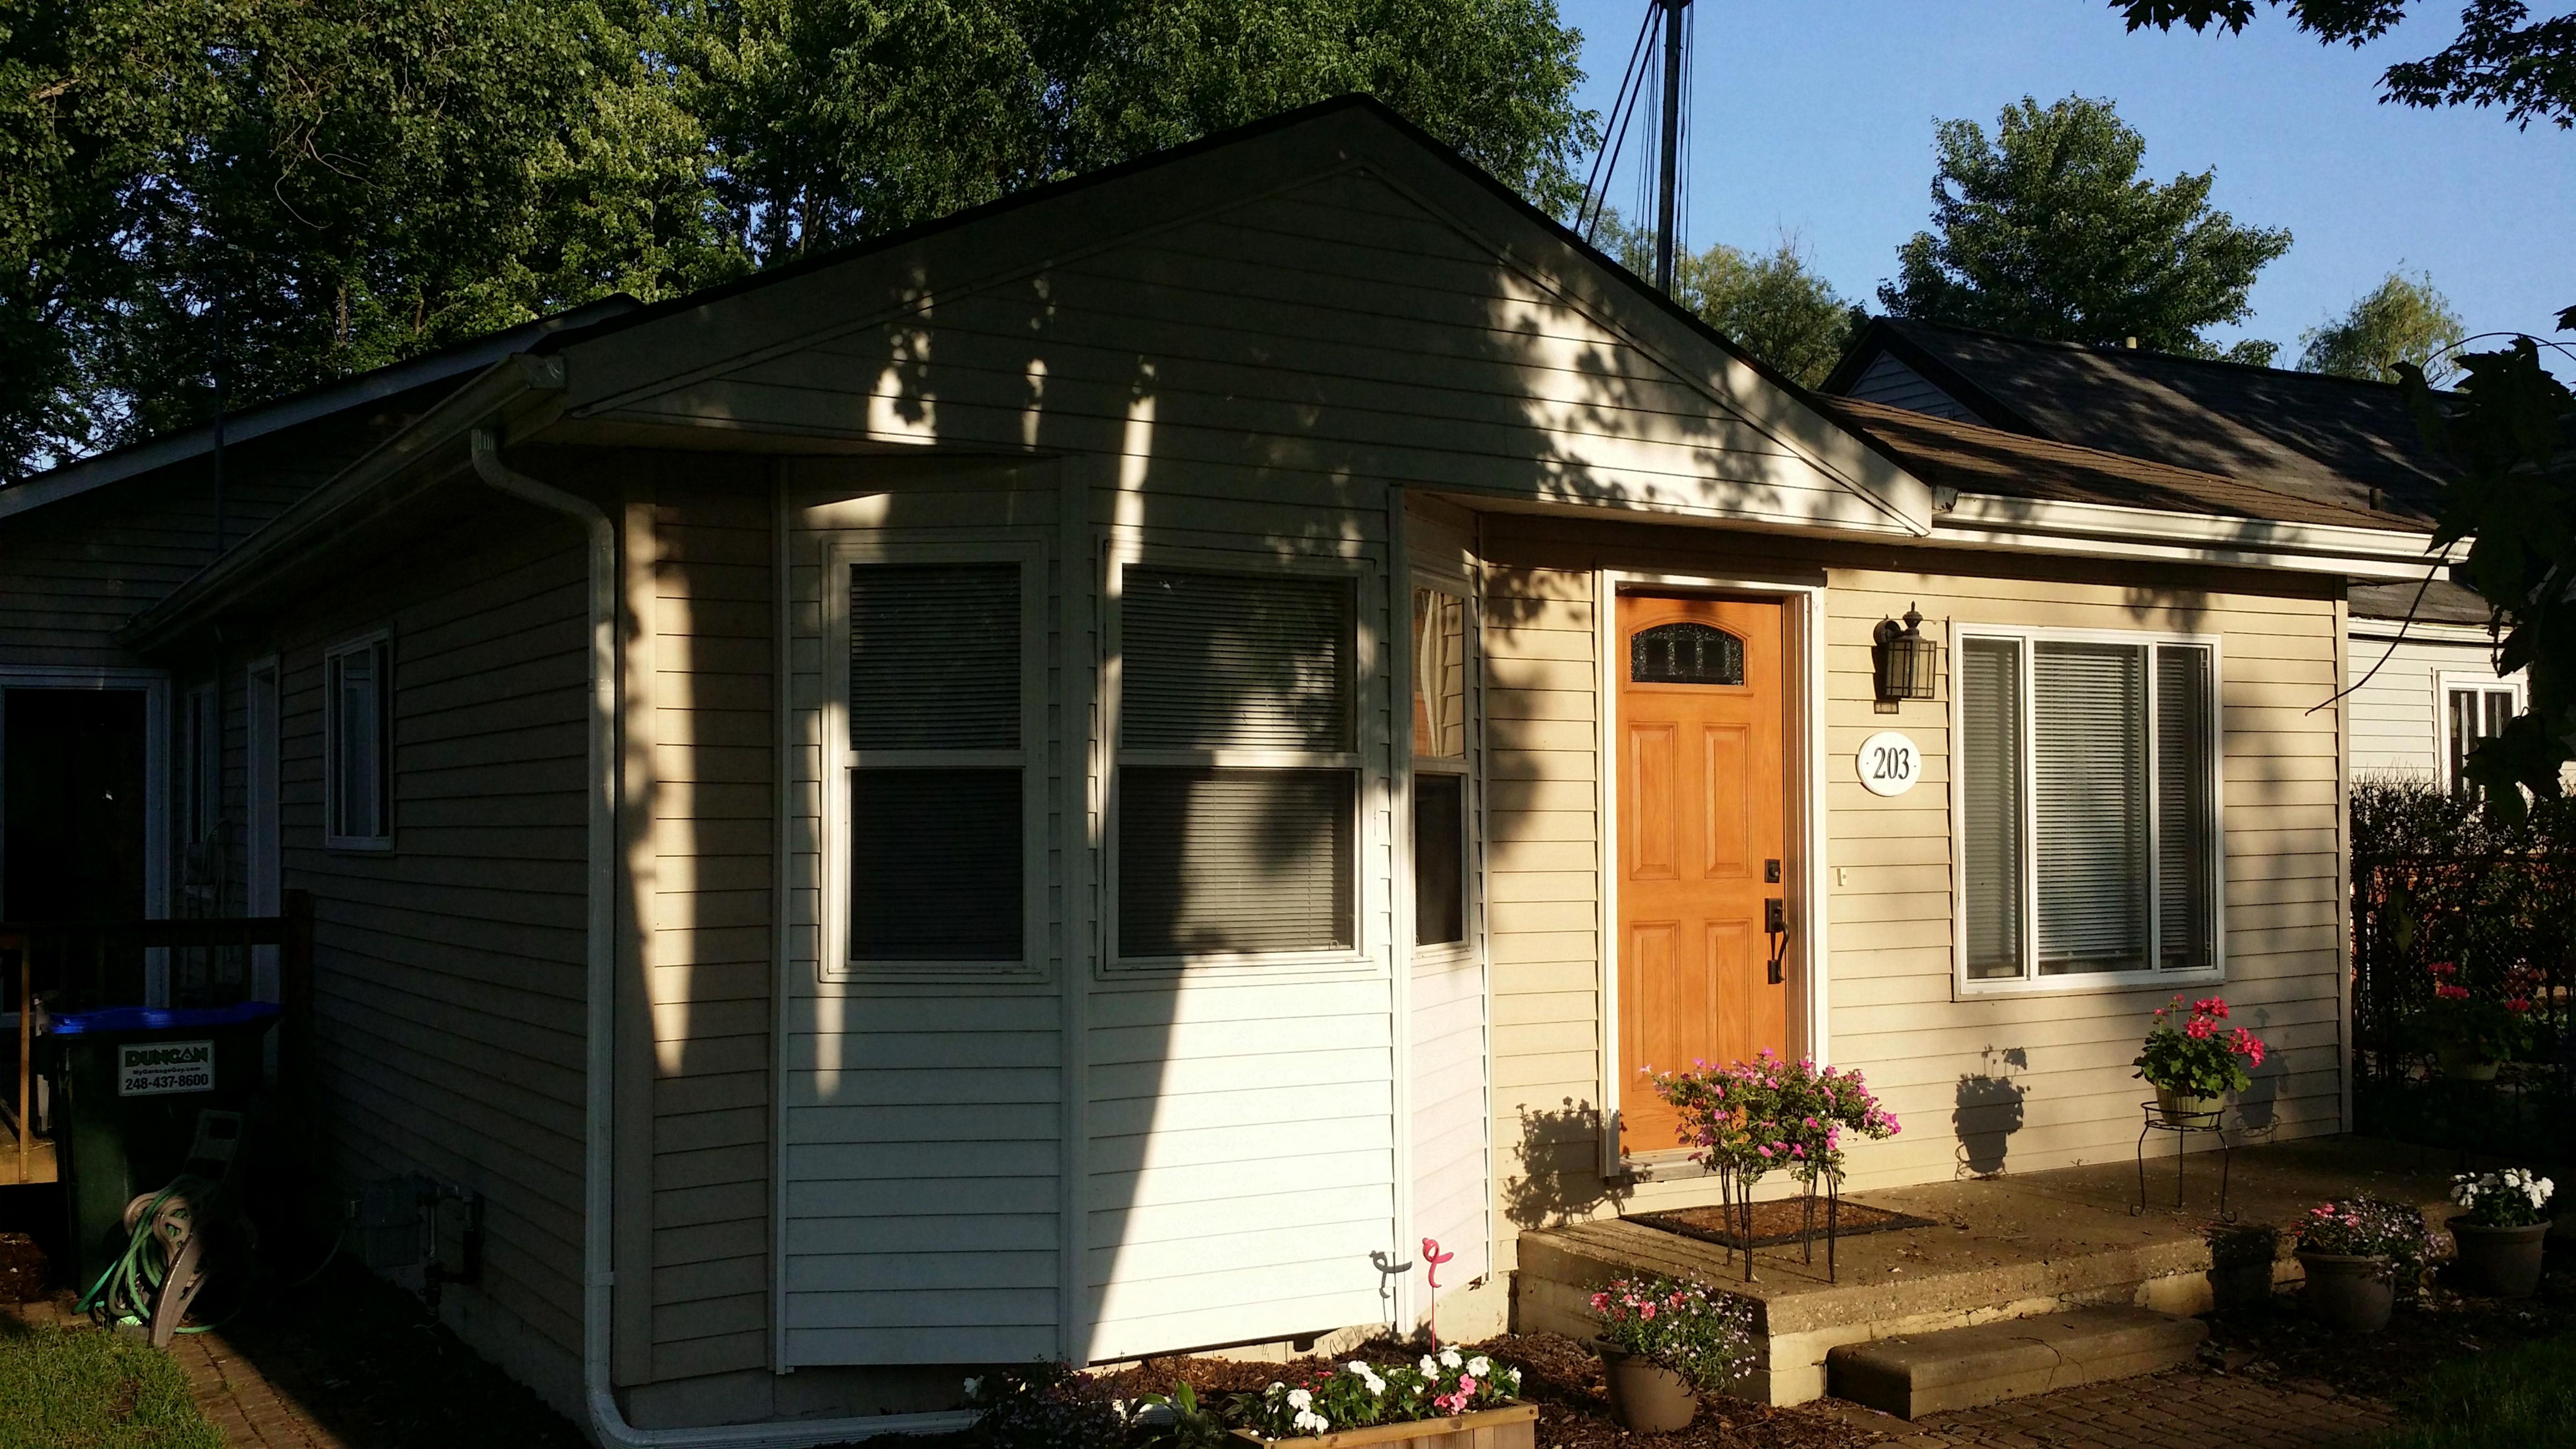

#### **Existing Condition**

The subject property consists of a single lot (a combination of (2) 40.0 foot lots) located on the east side of Henning Drive within the Lakewoods Subdivision. The parcel has approximately 80.0 feet of frontage on Henning and approximately 236.0 feet deep as measured along south side lot line. There is currently a legal nonconforming home and detached garage on the site.

#### **Proposed Changes**

The applicant is proposing to construct a new addition to the home that will fill in the area to between the home and garage with new living area to create an attached garage as well as a portion that wraps along the back of the garage and into the required front yard. The added structure within the required front yard would be behind the front of the existing home.