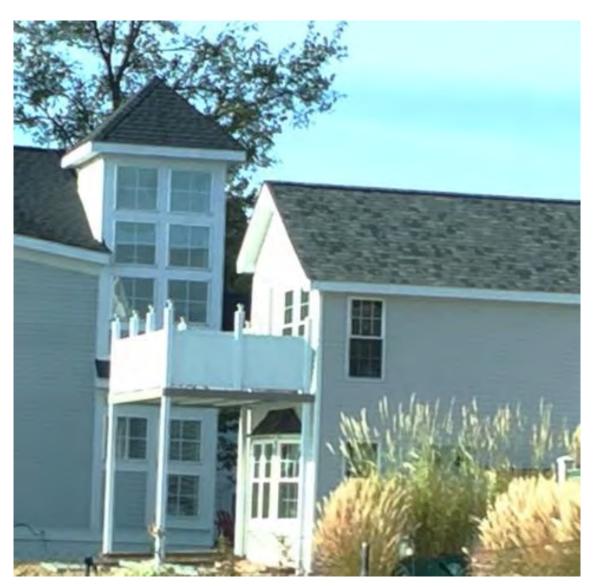

#### **Existing Condition**

The subject property consists of a single lot (a combination of (2) 40.0 foot lots) located on the east side of Henning Drive within the Lakewoods Subdivision. The parcel has approximately 80.0 feet of frontage on Henning and approximately 236.0 feet deep as measured along south side lot line. There is currently a legal nonconforming home and detached garage on the site.

#### **Proposed Changes**

The applicant is proposing to construct a new addition to the home that will fill in the area to between the home and garage with new living area to create an attached garage as well as a portion that wraps along the back of the garage and into the required front yard. The added structure within the required front yard would be behind the front of the existing home.