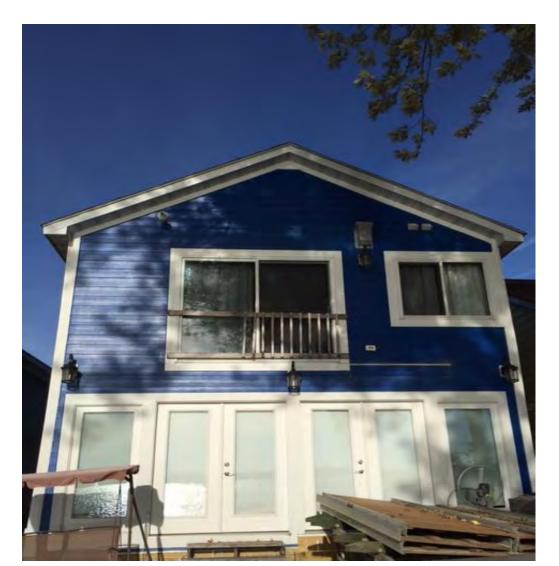

#### **Existing Condition**

The subject property consists of a single lot (a combination of (2) 40.0 foot lots) located on the east side of Henning Drive within the Lakewoods Subdivision. The parcel has approximately 80.0 feet of frontage on Henning and approximately 236.0 feet deep as measured along south side lot line. There is currently a legal nonconforming home and detached garage on the site.

#### **Proposed Changes**

The applicant is proposing to construct a new addition to the home that will fill in the area to between the home and garage with new living area to create an attached garage as well as a portion that wraps along the back of the garage and into the required front yard. The added structure within the required front yard would be behind the front of the existing home.