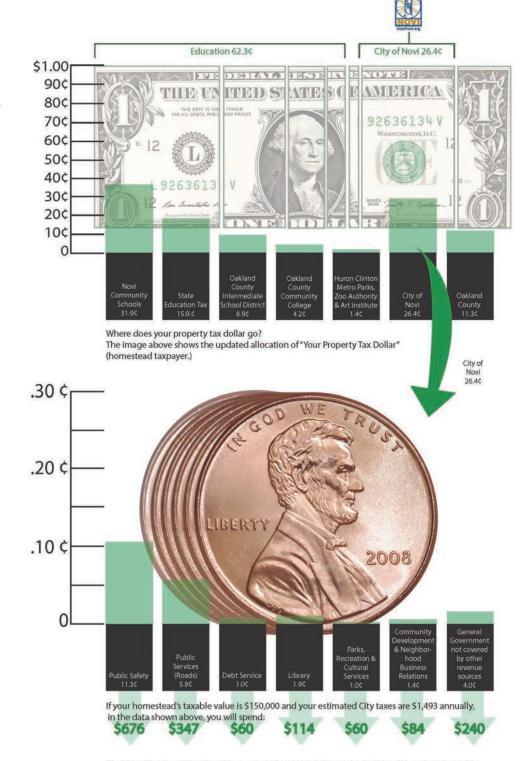

### **City Millages**

The City is the fiduciary for the collection of taxes for Novi, Northville, South Lyon, and Walled Lake School Districts: the related transfer districts; as well as for the State Education Tax, Oakland County, Schoolcraft College, and **Oakland County** Community College. The photo shows the allocation of your "2016 Property Tax Dollar" for fiscal year 2016-17 (homestead taxpayer).

The City of Novi receives 26.4c for every property tax dollar paid. The City of Novi overall taxable values continue to fare relatively well (declining less than most), supported by a diverse tax base of residential and other properties, combined with new construction.