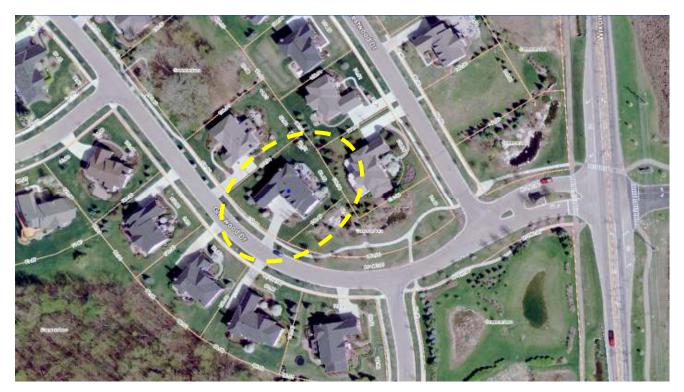

#### **Property Characteristics**

Zoning District: Site Location: Parcel #: R-1, One Family Residential 26382 Glenwood Drive, west of Wixom Road and north of 10 Mile Road 50-22-18-429-013

#### Existing Condition

The subject property consists of one- (1) lots located on the northeast side of Glenwood Drive within Island Lake PH#1 Subdivision. The parcel has approximately 110.65 feet of frontage on Glenwood Drive and approximately 153.04 feet deep as measured along north side yard lot line. The total lot area of the parcel is approximately 16,621.0 square feet. The existing residence is located 30.0 feet from the front yard lot line, 25.13 feet from the north side yard lot line, 15.61 feet from the south side yard lot line, and 35.0 feet from the rear yard lot line.