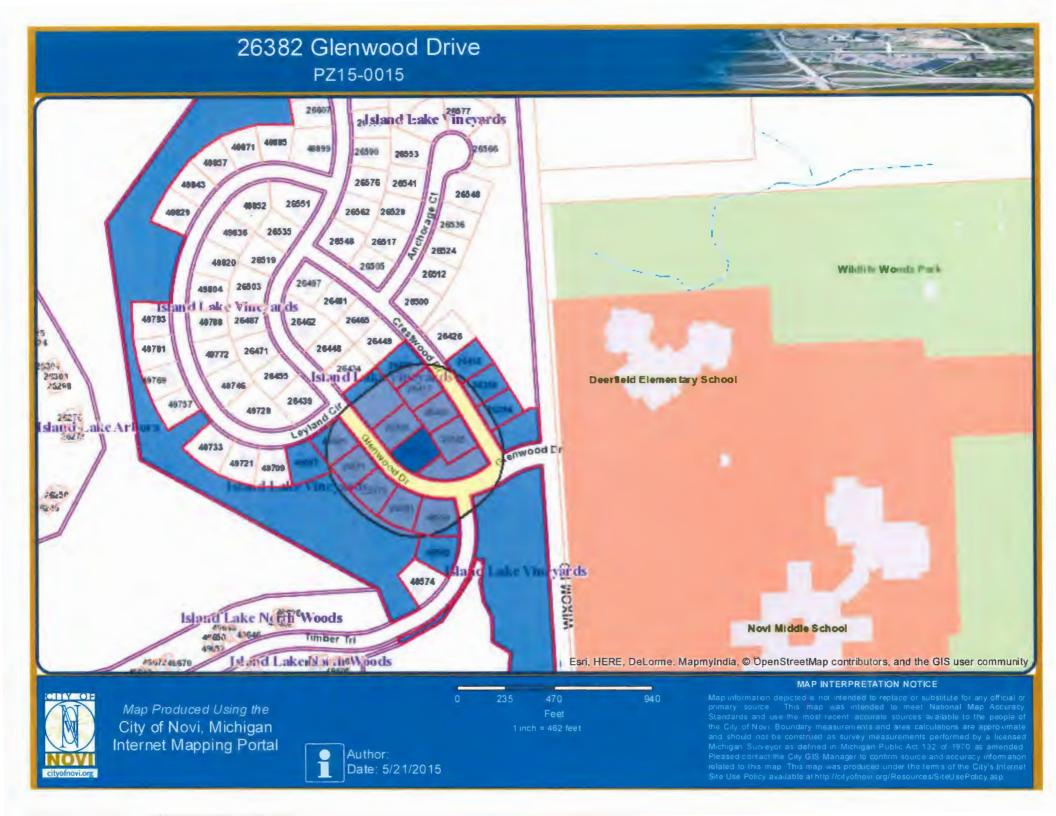

#### **Property Characteristics**

Zoning District: Site Location: Parcel #: R-1, One Family Residential 26382 Glenwood Drive, west of Wixom Road and north of 10 Mile Road 50-22-18-429-013

#### Existing Condition

The subject property consists of one- (1) lots located on the northeast side of Glenwood Drive within Island Lake PH#1 Subdivision. The parcel has approximately 110.65 feet of frontage on Glenwood Drive and approximately 153.04 feet deep as measured along north side yard lot line. The total lot area of the parcel is approximately 16,621.0 square feet. The existing residence is located 30.0 feet from the front yard lot line, 25.13 feet from the north side yard lot line, 15.61 feet from the south side yard lot line, and 35.0 feet from the rear yard lot line.