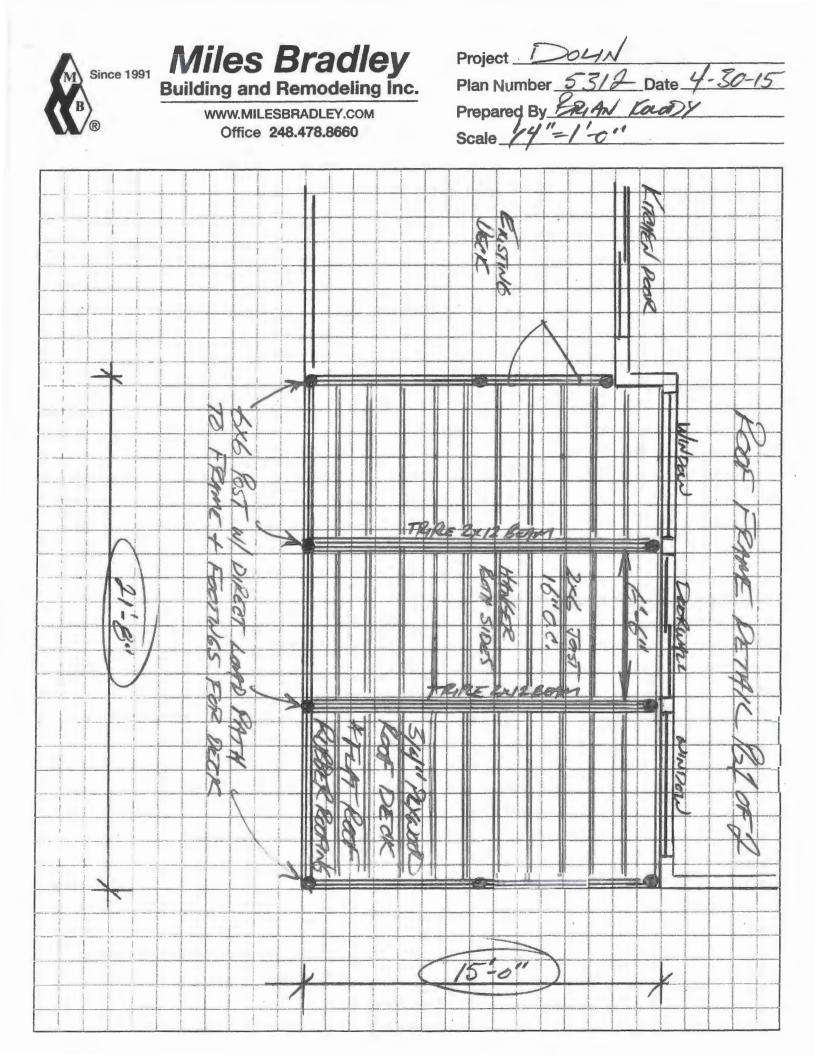

#### Proposed Changes

The applicant is proposing to construct new covered porch addition on an existing parcel. According to the submitted plans, the overall dimensions measure 15' x 21' for a total area of approximately 315.0 square feet. The addition would result in a setback of 25.0 feet from the rear yard lot line and 24.0 feet from the north side yard lot line. This requires a variance of 10.0 feet in the required rear yard setback and a variance of 1-foot in the required north side yard setback.

- 1. <u>Building Height (Section 3.1.2(d)).</u> The maximum height of the building is 35 feet. The addition is proposed to be 14.0 feet, one story.
- 2. <u>Lot Coverage/Impervious Surface Coverage (Section 3.1.2(d))</u>. The percentage of lot coverage including the existing residence and the proposed addition would result in 21.2