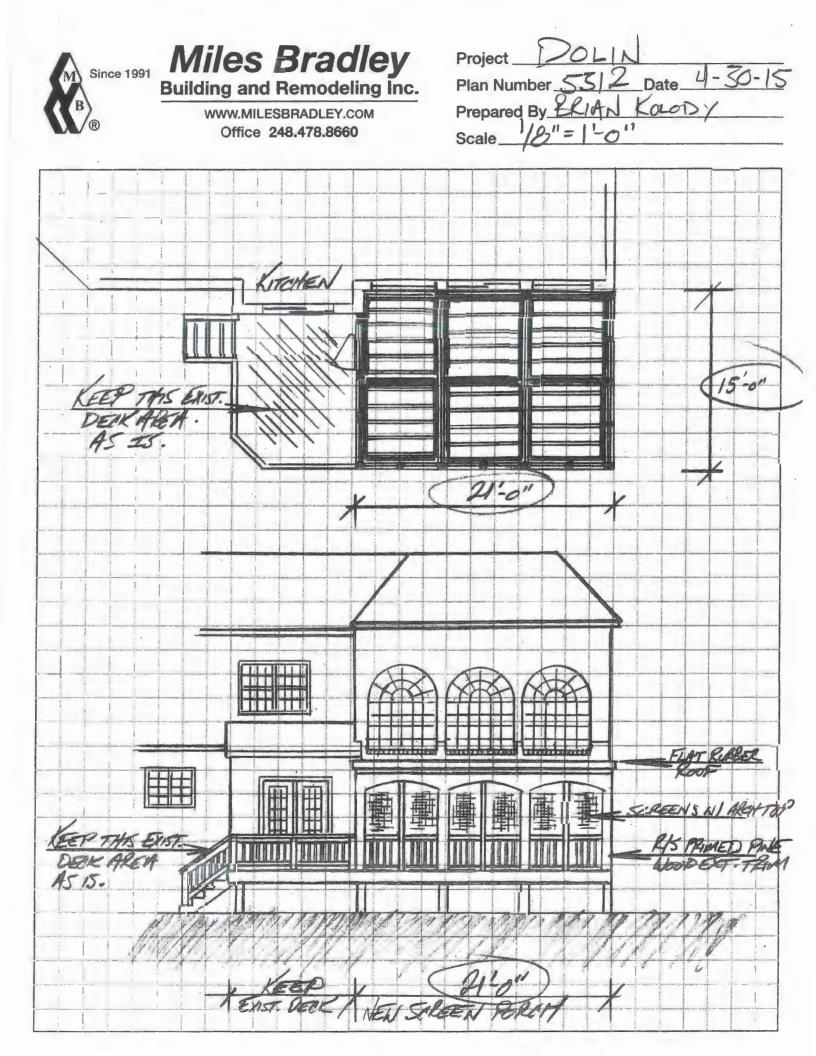

#### <u>Request</u>

The applicant is requesting variances from the CITY OF NOVI, CODE OF ORDINANCES; Section 3.1.2(d) to allow construction of new 315.0 square foot covered porch addition on an existing parcel: 1) a variance of **10.0 feet** in the required rear yard setback (35.0 feet required, 25.0 feet proposed); and 2) a variance of 1-foot in the required north side yard setback (25 feet required, 24.0 feet proposed).

#### Existing Condition

The subject property consists of one- (1) lots located on the northeast side of Glenwood Drive within Island Lake PH#1 Subdivision. The parcel has approximately 110.65 feet of frontage on Glenwood Drive and approximately 153.04 feet deep as measured along north side yard lot line. The total lot area of the parcel is approximately 16,621.0 square feet. The existing residence is located 30.0 feet from the front yard lot line, 25.13 feet from the north side yard lot line, 15.61 feet from the south side yard lot line, and 35.0 feet from the rear yard lot line.

#### Proposed Changes

The applicant is proposing to construct new covered porch addition on an existing parcel. According to the submitted plans, the overall dimensions measure 15' x 21' for a total area of approximately 315.0 square feet. The addition would result in a setback of 25.0 feet from the rear yard lot line and 24.0 feet from the north side yard lot line. This requires a variance of 10.0 feet in the required rear yard setback and a variance of 1-foot in the required north side yard setback.