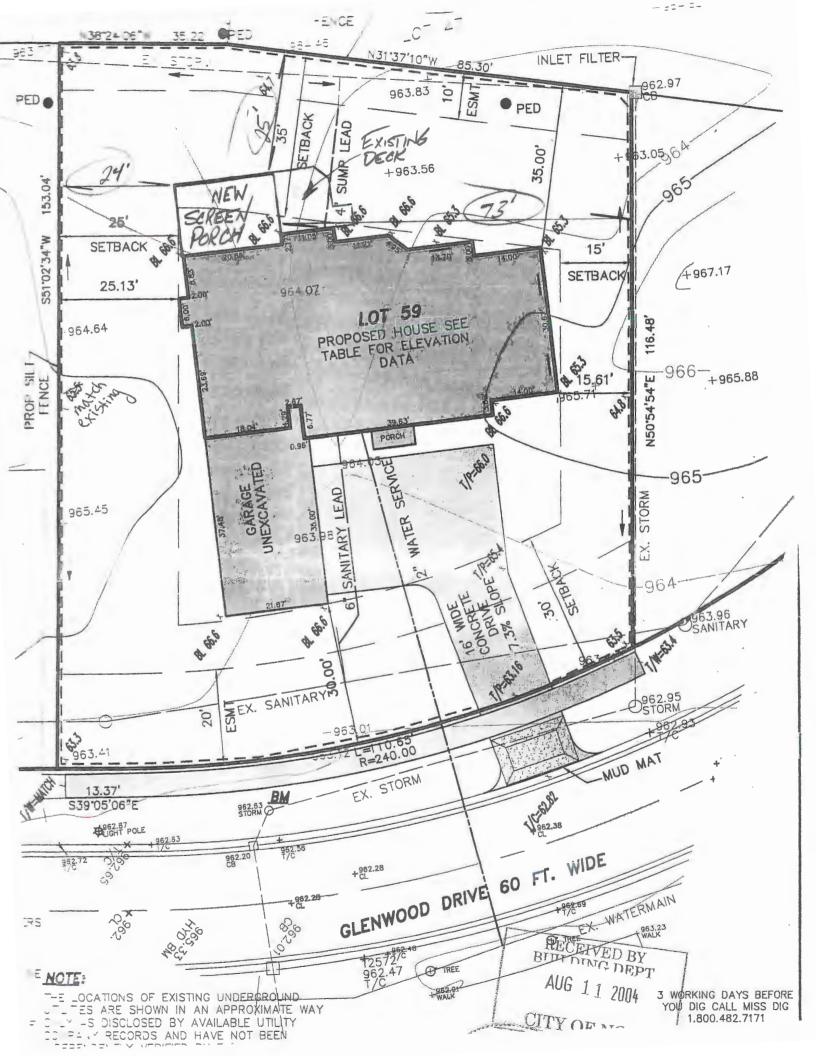

#### <u>Request</u>

The applicant is requesting variances from the CITY OF NOVI, CODE OF ORDINANCES; Section 3.1.2(d) to allow construction of new 315.0 square foot covered porch addition on an existing parcel: 1) a variance of **10.0 feet** in the required rear yard setback (35.0 feet required, 25.0 feet proposed); and 2) a variance of 1-foot in the required north side yard setback (25 feet required, 24.0 feet proposed).

#### Existing Condition

The subject property consists of one- (1) lots located on the northeast side of Glenwood Drive within Island Lake PH#1 Subdivision. The parcel has approximately 110.65 feet of frontage on Glenwood Drive and approximately 153.04 feet deep as measured along north side yard lot line. The total lot area of the parcel is approximately 16,621.0 square feet. The existing residence is located 30.0 feet from the front yard lot line, 25.13 feet from the north side yard lot line, 15.61 feet from the south side yard lot line, and 35.0 feet from the rear yard lot line.

#### Proposed Changes

The applicant is proposing to construct new covered porch addition on an existing parcel. According to the submitted plans, the overall dimensions measure 15' x 21' for a total area of approximately 315.0 square feet. The addition would result in a setback of 25.0 feet from the rear yard lot line and 24.0 feet from the north side yard lot line. This requires a variance of 10.0 feet in the required rear yard setback and a variance of 1-foot in the required north side yard setback.