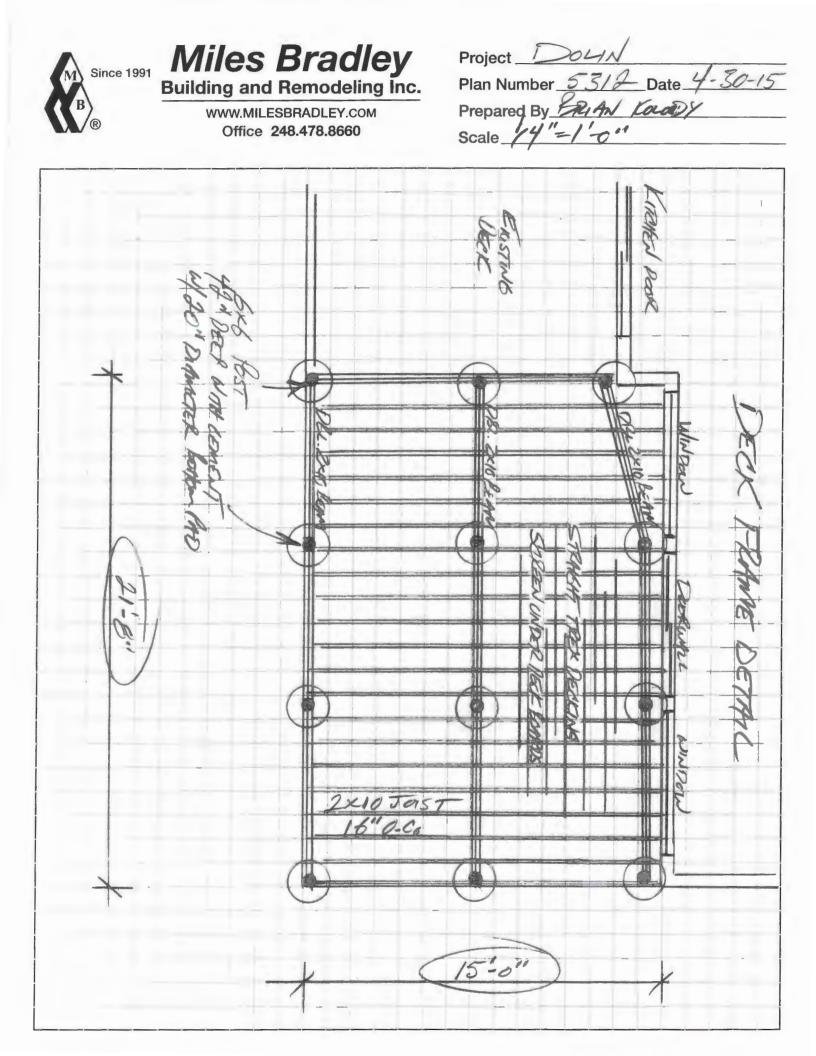

#### Proposed Changes

The applicant is proposing to construct new covered porch addition on an existing parcel. According to the submitted plans, the overall dimensions measure 15' x 21' for a total area of approximately 315.0 square feet. The addition would result in a setback of 25.0 feet from the rear yard lot line and 24.0 feet from the north side yard lot line. This requires a variance of 10.0 feet in the required rear yard setback and a variance of 1-foot in the required north side yard setback.