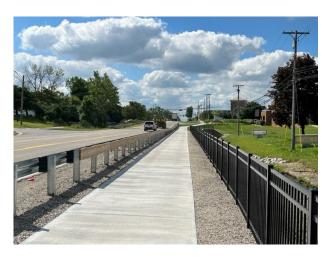

The City completed Segment 70 on Meadowbrook Road between Grand River and 11 Mile Road

| Segment<br>Item # | Section<br># | Туре    | Side of<br>Street/<br>Other | Location         | From                          | Segment Length<br>(ft.) |
|-------------------|--------------|---------|-----------------------------|------------------|-------------------------------|-------------------------|
| City Projec       | ts           |         |                             |                  |                               |                         |
| 32b               | 15           | S       | west                        | Novi Rd.         | MDOT (I-96 south side)        | 723                     |
| 33                | 15           | S       | west                        | Novi Rd.         | MDOT (Crescent)               | 840                     |
| NBD               | 25           | S       | east                        | Willowbrook      | Guilford                      | 350                     |
| 70                | 23           | Р       | west                        | Meadowbrook      | Eleven Mile                   | 961                     |
| 43                | 18           | S       | west                        | Wixom Road       | City/Catholic Central Project | 644                     |
| 49                | 19           | S       | north                       | Ten Mile         | Wixom                         | 203                     |
| 159               | 19           | S       | north                       | Ten Mile         | Oak Point Church              | 301                     |
| 51                | 20           | S       | north                       | Ten Mile         | Dinser Drive                  | 1,780                   |
| 39                | 17           | S       | west                        | Beck Road        | 11 Mile                       | 363                     |
| 78c               | 24           | Р       | south                       | Grand River      | Olde Orchard                  | 279                     |
| 60                | 22           | Р       | south                       | Eleven Mile      | Clark                         | 244                     |
| 120a              | 36           | S       | west                        | Haggerty         | Eight Mile                    | 1,390                   |
| 120c              | 36           | S       | west                        | Haggerty         | High Point                    | 600                     |
| NBD               | 25           | S       | east                        | Cranbrooke       | 9 Mile to Village Wood        | 2,167                   |
| ORT4014           | 17           | Р       | NA                          | ITC Pathway      | Wildwood Park to Ascension    | 1,680                   |
|                   |              |         |                             | <u> </u>         | 2020-22 City of Novi Total    | 12,525                  |
| Private Dev       | elopment     | Project | rs                          |                  |                               |                         |
| 68                | 23           | S       | south                       | Grand River      | Jaguar                        | 345                     |
| 77b (part)        | 24           | S       | west                        | Haggerty<br>Road | Suburban Toyota               | 1031                    |
| 17 (part)         | 11           | S       | east                        | Old Novi Road    | Lakeview                      | 475                     |
| 102b              | 30           | S       | north                       | Nine Mile        | Terra                         | 469                     |
| 98b               | 29           | S/P     | north                       | Nine Mile        | Terra                         | 787                     |
|                   |              | _       | •                           | -                | 2020-22 Development Total     | 3,107                   |

Segments 120a & 120c: On Haggerty Road between Eight Mile and Nine Mile the City completed 3 segments of missing sidewalk

Figure 2.1: 2006 - August 1, 2022 Completed Non-Motorized Improvements by City of Novi in feet (Segments completed by the City of Novi or other public funding only, not including private funding)