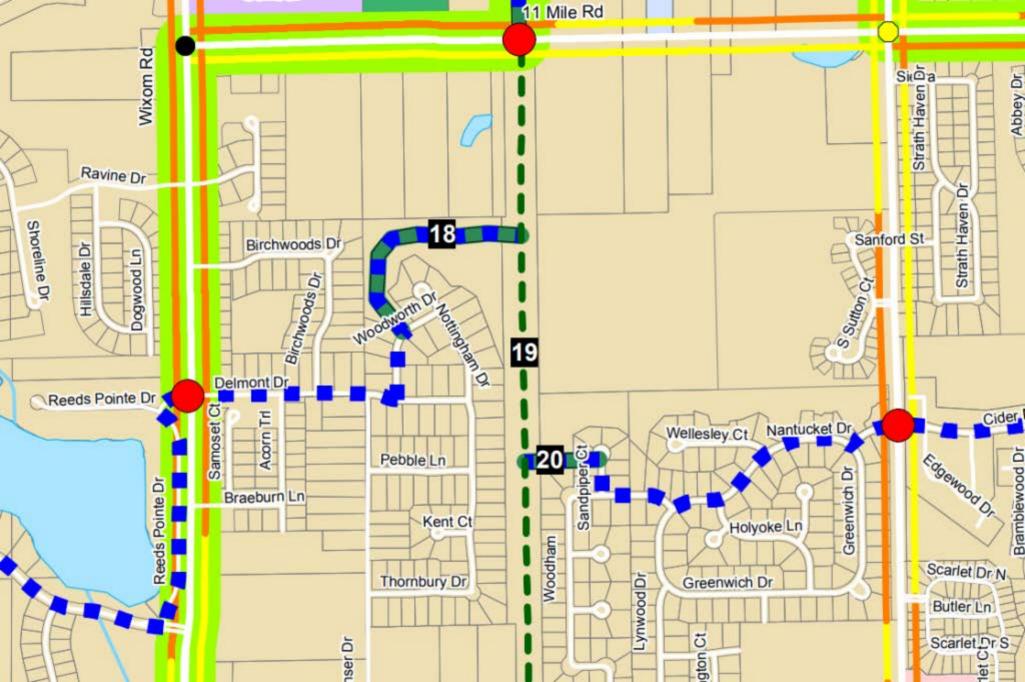

# Map 1: 2022-2024 Scheduled/Under Construction Non-Motorized Improvements Fourteen Mile Rd 162a 162b South Lake Dr 166 770 West Rd ₹167 176 Twelve Mile Rd 30b 30b 3c 31b Grand River Ave 37a Eleven Mile Rd 52b 52c 100d 100c 100b 155 156 157 93a 113b **Eight Mile Rd**

# Annual Non-Motorized Prioritization: 2022-2024 Update

Scheduled or Under Construction Segments

# **Existing Sidewalks**

- Existing Sidewalk
- Existing Pathway

## **Future Sidewalks**

- Proposed Pathway
- Proposed Sidewalk

# **Existing Off Road Paths & Trails**

- Paved Path
- Unpaved Trail
- Mountain Biking Trail
- Railroads Adjoining Novi

# **City of Novi**

Dept. of Community Development City Hall / Civic Center 45175 W Ten Mile Rd Novi, MI 48375 cityofnovi.org

Map Author: Jon Gartha
Date: August 11, 2022
Project: 2022 Non-Motorized Update
Version #: 1.1