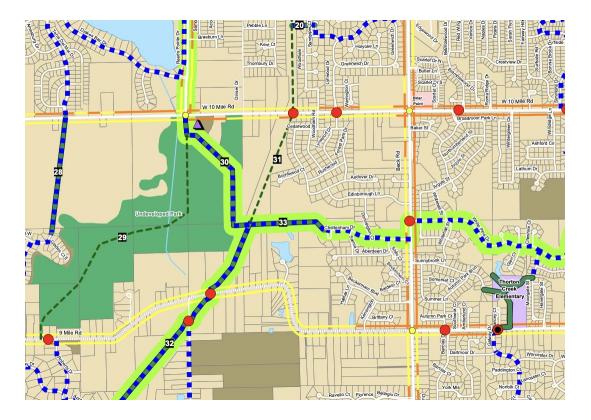

# 2022-2024 Top 20 Priority Pathway and Sidewalk Segments Fourteen Mile Rd South Lake Dr Thirteen Mile Rd West Rd Rank 20 - No. 18b Rank 4 - No. 18a Twelve Mile Rd Twelve Mile Rd Rank 7 - No. 21a Rank 9 - No. 38 Rank 5 - No. 66 Eleven Mile Rd Rank 3 - No. 68 Rank 10 - No. 58b Rank 18 - No. 52a Rank 6 - No. 72 Rank 8 - No. 58a No. 80b No. 81a FUNDED No. 81b FUNDED Rank 12 - No. 99a Rank 14 - No. 84b Rank 2 - No. 93b Rank 1 - No. 93a Rank 13 - No. 120b Rank 17 - No. 153 **Eight Mile Rd**

# Non-Motorized Prioritization: 2022-2024 Update

Deferred Segments

# **Existing Sidewalks and Pathways**

- Existing Sidewalk
- Existing Pathway

# **Future Sidewalks and Pathways**

- Proposed Pathway
- Proposed Sidewalk

## **Existing Off Road Paths & Trails**

- Paved Path
- Unpaved Trail
- Mountain Biking Trail
- Railroads Adjoining Novi

# **City of Novi**

Dept. of Community Development City Hall / Civic Center 45175 W Ten Mile Rd Novi, MI 48375 cityofnovi.org

Map Author: Jon Gartha, Lindsay Bell Date: June 10, 2022 Project: 2022 Non-Motorized Update Version #: 2.1