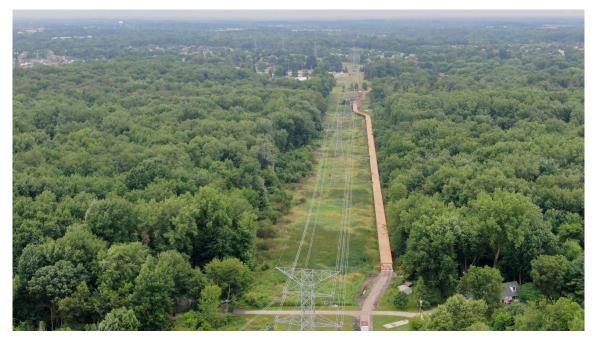

Since the inception of this process, the public funding (City/State/Federal) has built over 22 miles of non-motorized network. This does not include the sidewalks constructed by private developers. A total of 35 miles are yet to be built along major roads to achieve complete non-motorized connectivity within the City. As of 2022, the City's existing non-motorized network includes about 34 miles of major pathways, 12.5 miles multi-use pathways and 51 miles of sidewalks along major roadways.

## **BOARDWALKS**

The City of Novi has a considerable number of regulated wetlands throughout the City. One of the Master Plan goals is to protect and maintain the City's woodlands, wetlands, water features and open space. Our ordinance encourages minimal to no impact to regulated features. Thus, boardwalks play a major role in maintaining the pedestrian connectivity through areas of regulated

wetlands. The City maintains a total of 36 boardwalks as listed in Table 2.5 (four additional boardwalks are listed at the bottom of the table in grey as replaced with sidewalk or removed). Of the existing boardwalks, two (#9 and #34) are not connecting sidewalks on one side, and near one boardwalk (#27) the sidewalk ends. It costs about \$27 - 35 per square foot to install a linear foot of boardwalk (including handrails with footing/pier supports priced separately). Helical piers are in the range of \$800 - 1,200 each including support brackets and are based on a maximum depth of 15 feet. Removal and reinstallation of a boardwalk with new lumber and helical piers costs about \$70 – 90 per square foot. Pricing is substantially dependent on the site conditions, construction methods, accessibility, and the total size/scope of the desired work. Over \$1.2M was spent between 2018 and 2020 using a contractor to make several boardwalks structurally sound (roughly 30% of the boardwalk network).