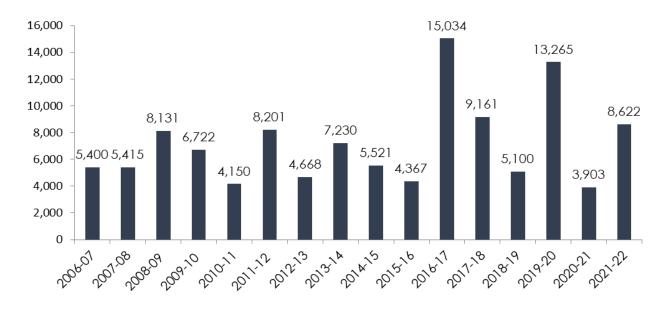

Segments 120a & 120c: On Haggerty Road between Eight Mile and Nine Mile the City completed 3 segments of missing sidewalk

Figure 2.1: 2006 - August 1, 2022 Completed Non-Motorized Improvements by City of Novi in feet (Segments completed by the City of Novi or other public funding only, not including private funding)

\*\* Refer to Table 2.3 in Attachment A for the list of Completed Non-Motorized Improvements by City of Novi by fiscal year