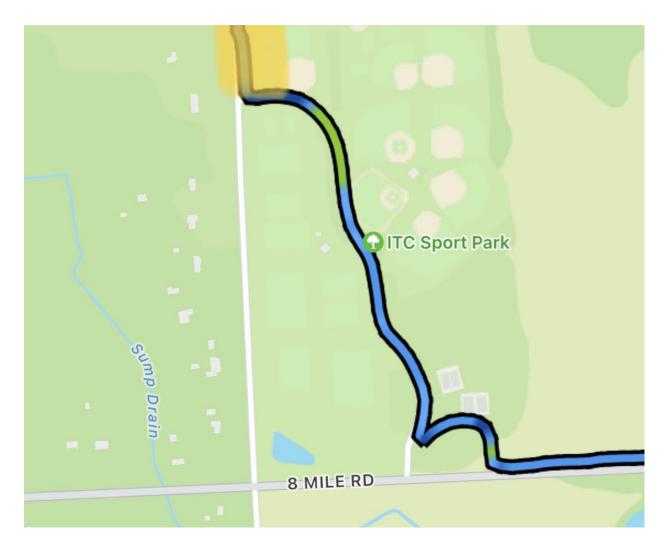

A TAP Grant and cooperative funding with Ascension Providence Hospital was used to complete a connection between Wildlife Woods Park and the ITC Trail, with a spur trail that also connects to the planned trail network on the Ascension campus