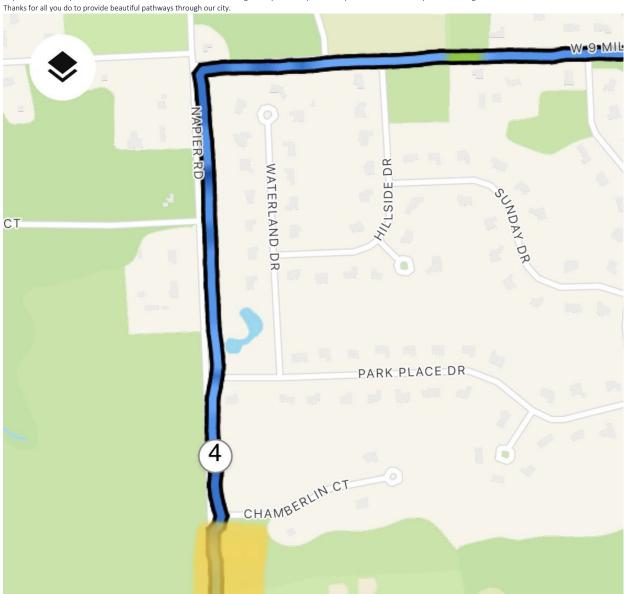

A TAP Grant and cooperative funding with Ascension Providence Hospital was used to complete a connection between Wildlife Woods Park and the ITC Trail, with a spur trail that also connects to the planned trail network on the Ascension campus