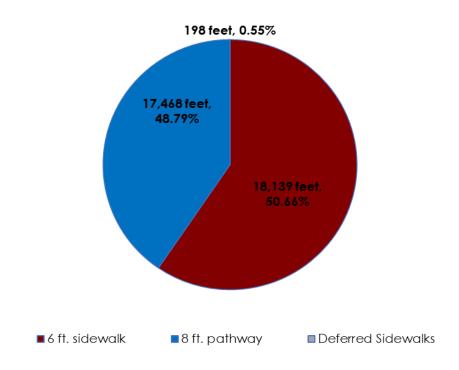

#### **EVIDENCE OF EXTENSIVE PEDESTRIAN USE**

0 = No Evidence 6 10 = Worn Path

Figure 3.1: Total Length of 2022-2024 Top 20 Priority segments per Sidewalks and Pathways

## **TOP 20 SEGMENTS**

For 2022-24, the Top 20 Priority segments (excluding the deferred segment) result in about 5.9 miles (31,097 linear feet) of proposed pathways and sidewalks. All Top 20 are located along Twelve Mile or south and east of Wixom Road. Three segments are located along Beck Road, whose construction is tied with road widening. While none of the Top 20 are identified in the current CIP for funding, three segments are anticipated to be completed by private developments that are undergoing site plan review (noted as "PVT" in the CIP column. Eighteen segments in the Top 20 are carried over from the last update in 2020.

| Overall Segment Rank | Segment Item # | Section #   | Туре   | Side of Street | Location    | From             | То                         | # of Pieces in Segment | Segment<br>Length (ft.)<br>excluding<br>Planned &<br>Completed<br>pieces | Projected<br>CIP Year |
|----------------------|----------------|-------------|--------|----------------|-------------|------------------|----------------------------|------------------------|--------------------------------------------------------------------------|-----------------------|
| 1                    | 93a            | 27          | S      | north          | Nine Mile   | Novi Rd.         | Plaisance                  | 1                      | 1,122                                                                    |                       |
| 2                    | 93b            | 27          | S      | north          | Nine Mile   | Plaisance        | Taft                       | 2                      | 619                                                                      |                       |
| 3                    | 68             | 23          | Р      | south          | Grand River | Funeral Home     | 41695 Grand River          | 1                      | 457                                                                      |                       |
| 4                    | 18a            | 11          | S      | north          | Twelve Mile | Twelve Oaks      | Meadowbrook                | 2                      | 2,613                                                                    |                       |
| 5                    | 66             | 23          | Р      | south          | Grand River | Sixth Gate       | Main Street                | 2                      | 293                                                                      | Pvt                   |
| 6                    | 72             | 23          | Р      | north          | Grand River | Town Center      | Amstaff building           | 1                      | 677                                                                      | Pvt                   |
| 7                    | 21a            | 13          | Р      | south          | Twelve Mile | Meadowbrook      | Energy Way                 | 2                      | 3,451                                                                    |                       |
| 8                    | 58a            | 21          | S      | east           | Beck        | Ashley           | Cider Mill                 | 1                      | 1,228                                                                    |                       |
| 9                    | 38             | 16          | S      | east           | Beck        | Grand River      | Eleven Mile                | 2                      | 2,234                                                                    |                       |
| 10                   | 58b            | 21          | S      | east           | Beck        | Cider Mill       | Sierra                     | 1                      | 2,553                                                                    |                       |
| 11                   | 84a            | 25          | S      | east           | Meadowbrook | Ten Mile         | Chattman                   | 1                      | 2,323                                                                    |                       |
| 12                   | 99a            | 29          | Р      | south          | Ten Mile    | Wixom            | 400' E of Lynwood          | 2                      | 2,739                                                                    |                       |
| 13                   | 120b           | 36          | S      | West           | Haggerty    | Orchard Hill     | High Point                 | 1                      | 375                                                                      |                       |
| 14                   | 84b            | 25          | S      | east           | Meadowbrook | Nine Mile        | Chattman                   | 1                      | 2,380                                                                    |                       |
| 14                   | 82b            | 25          | S      | west           | Haggerty    | Pavilion Ct Apts | Nine Mile                  | 1                      | 539                                                                      |                       |
| 16                   | 90             | 26          | Р      | south          | Ten Mile    | Novi Road        | Chipmunk Trail             | 1                      | 2,400                                                                    |                       |
| 17                   | 153            | 36          | S      | east           | Haggerty    | City limits      | Taco Bell                  | 1                      | 501                                                                      | Pvt                   |
| 18                   | 52a            | 20          | Р      | south          | Eleven Mile | Wixom            | E side ITC Corridor        | 2                      | 2,566                                                                    |                       |
| 19                   | 121a           | 36          | Р      | south          | Nine Mile   | Meadowbrook      | Sunrise                    | 1                      | 2,899                                                                    |                       |
| 20                   | 18b            | 11          | S      | north          | Twelve Mile | Novi Rd.         | Twelve Oaks                | 1                      | 2,027                                                                    |                       |
|                      | end S=         | 6 ft. sidew | alk P= | 8 ft. pat      | hway        |                  | e street - note that these |                        |                                                                          |                       |