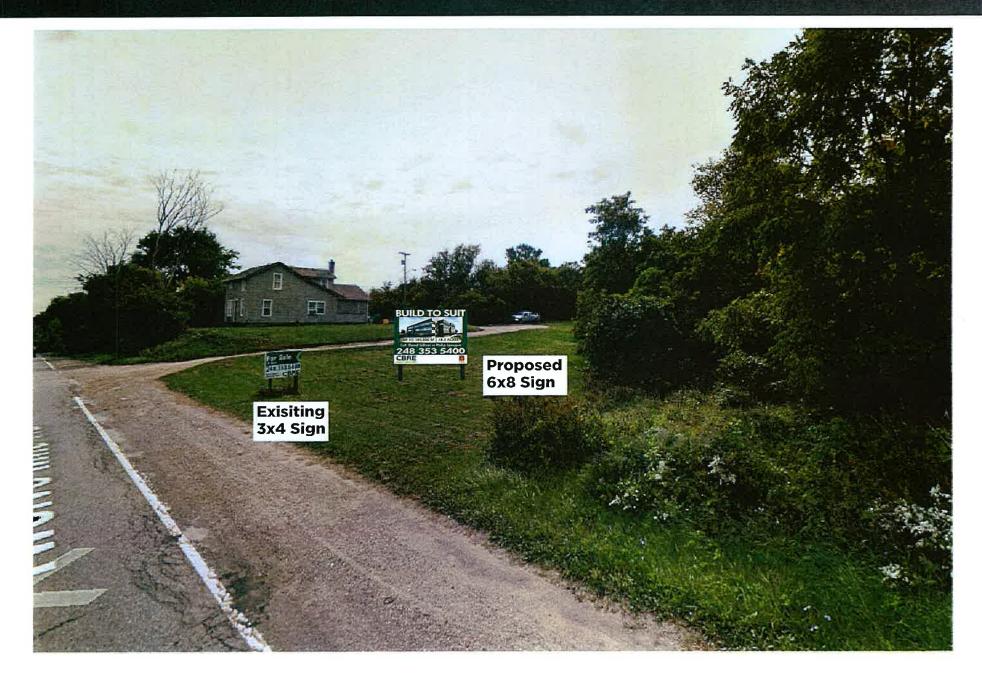

### Request

The applicant is requesting a variance from the City of Novi Code of Ordinance Section 28-6. To allow the installation of a 48 square foot temporary sign, 40 square feet allowed.

This property is zoned Residential Acreage (R-A).

### II. STAFF COMMENTS:

Sign will be located on an undeveloped parcel.