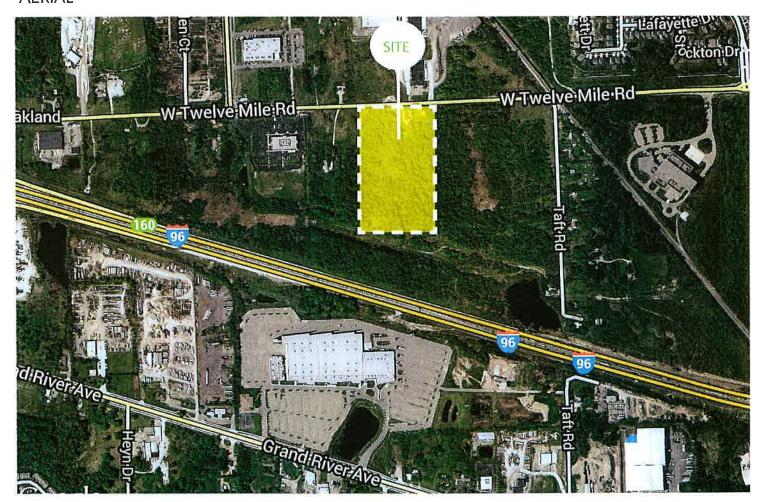

### **Property Characteristics**

Zoning District: Residential Acreage

Location: East of Napier and South of W 12 Mile Road

Parcel #: 50-22-16-226-003

### II. STAFF COMMENTS:

Sign will be located on an undeveloped parcel.