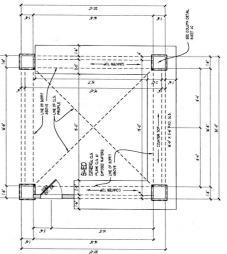

### Request

The applicant is requesting a variance from the City of Novi Ordinance Section 3.32(10) size variance for a waterfront structure, 20 x 20 feet area proposed, 10 x 10 feet maximum allowed and a height variance of 14 feet, 8 feet maximum allowed. This property is zoned Single Family Residential (R-4).

## II. STAFF COMMENTS:

The structure will allow for protection from the sun in the immediate area.