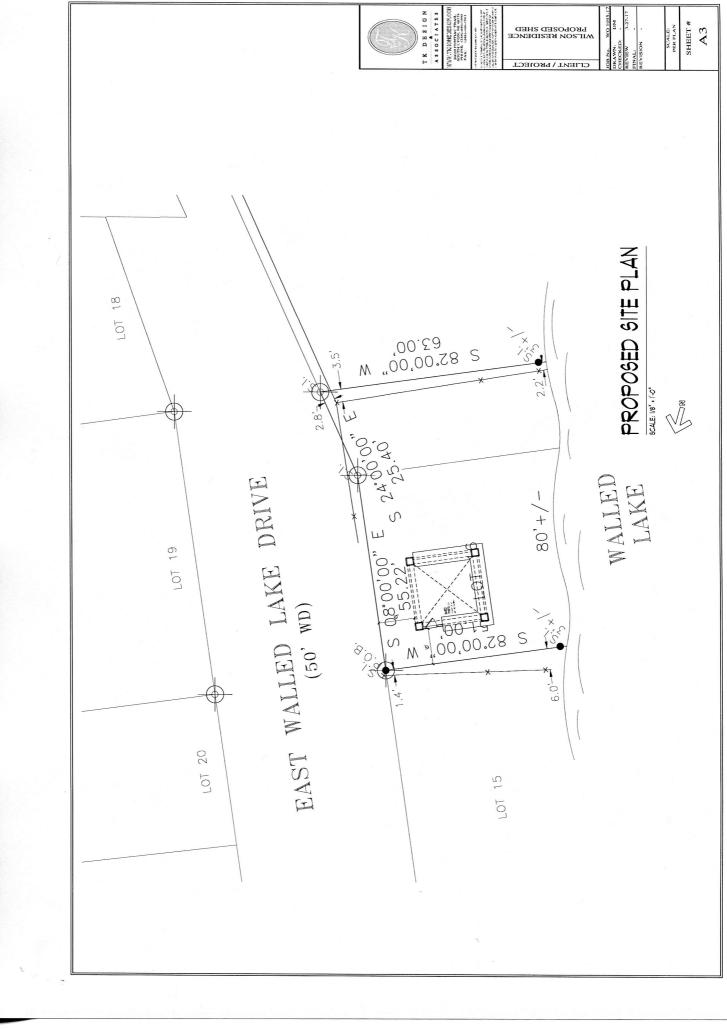

### **Property Characteristics**

Zoning District: Single Family Residential

Location: West of Novi Road, North of 13 Mile Road

Parcel #: 50-22-02-177-013

### Request

The applicant is requesting a variance from the City of Novi Ordinance Section 3.32(10) size variance for a waterfront structure, 20 x 20 feet area proposed, 10 x 10 feet maximum allowed and a height variance of 14 feet, 8 feet maximum allowed. This property is zoned Single Family Residential (R-4).