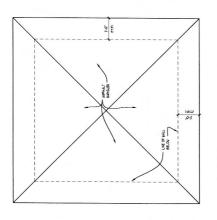

### Request

The applicant is requesting a variance from the City of Novi Ordinance Section 3.32(10) size variance for a waterfront structure, 20 x 20 feet area proposed, 10 x 10 feet maximum allowed and a height variance of 14 feet, 8 feet maximum allowed. This property is zoned Single Family Residential (R-4).