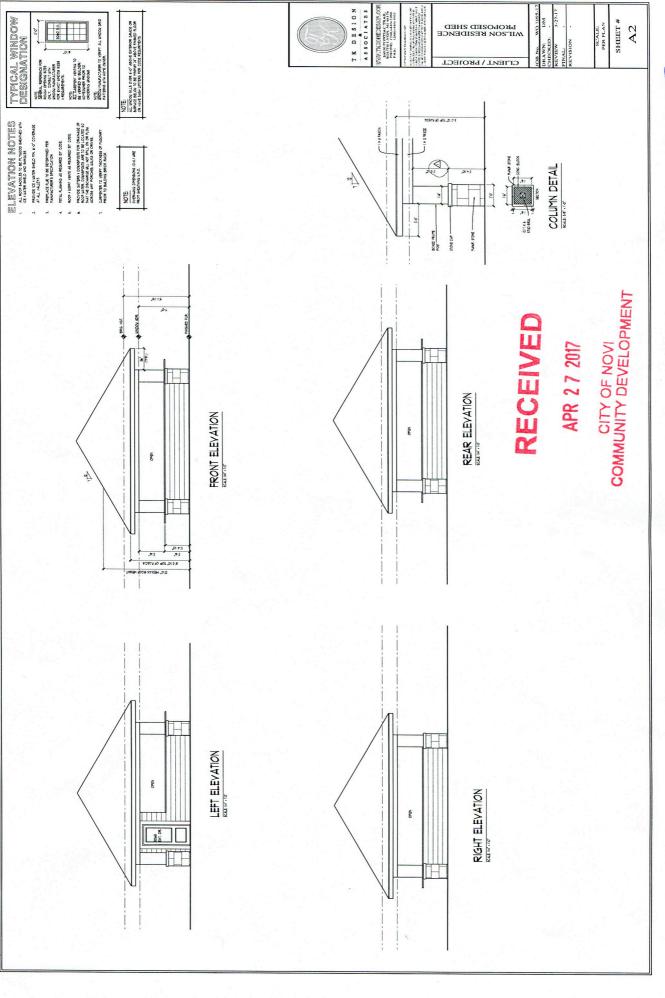

### Request

The applicant is requesting a variance from the City of Novi Ordinance Section 3.32(10) size variance for a waterfront structure, 20 x 20 feet area proposed, 10 x 10 feet maximum allowed and a height variance of 14 feet, 8 feet maximum allowed. This property is zoned Single Family Residential (R-4).