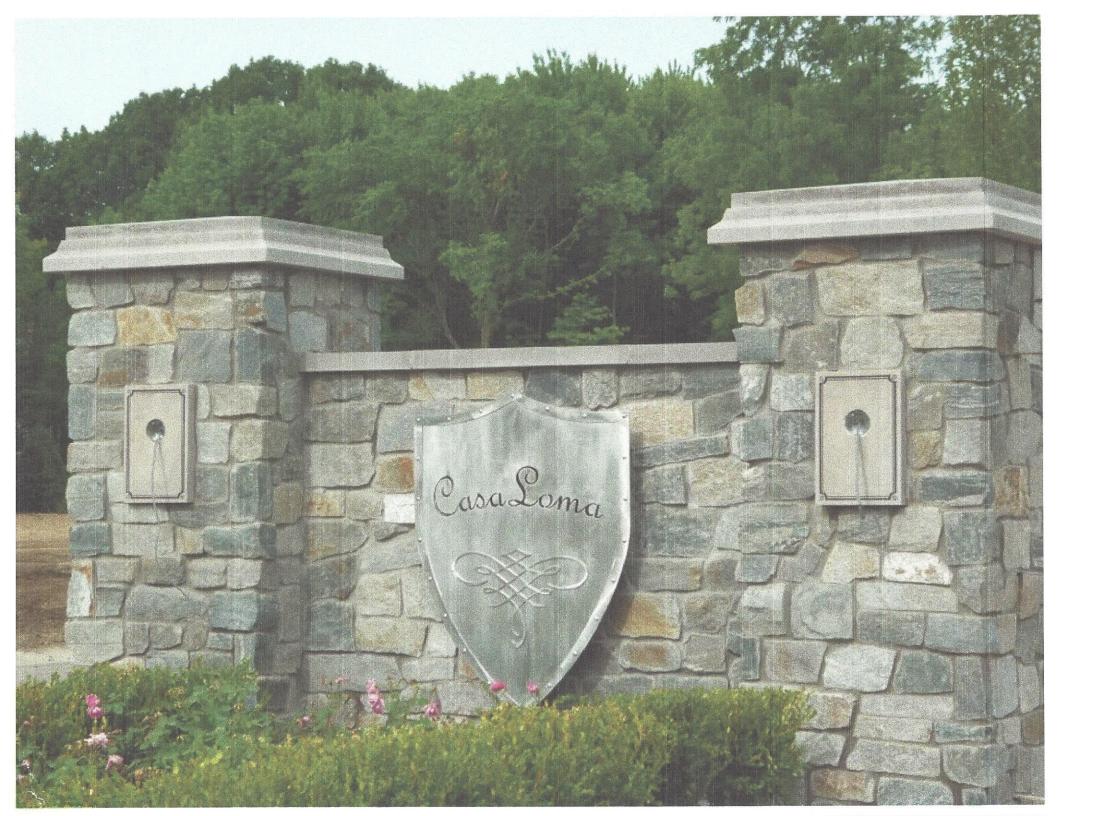

#### Request

The applicant is requesting a variance from the CITY OF NOVI Code of Ordinance; Section 28-5(3)K to allow installation of a third entranceway sign. This property is zoned R-A (Residential Acreage).

#### **Proposed Changes**

While the site has considerable signage the requested additional signage will be set back from the street.