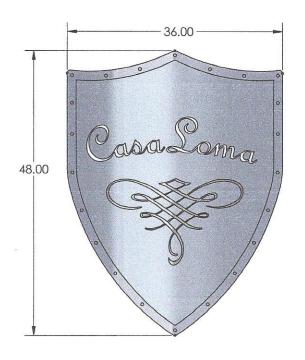

#### Request

The applicant is requesting a variance from the CITY OF NOVI Code of Ordinance; Section 28-5(3)K to allow installation of a third entranceway sign. This property is zoned R-A (Residential Acreage).

#### **Proposed Changes**

While the site has considerable signage the requested additional signage will be set back from the street.