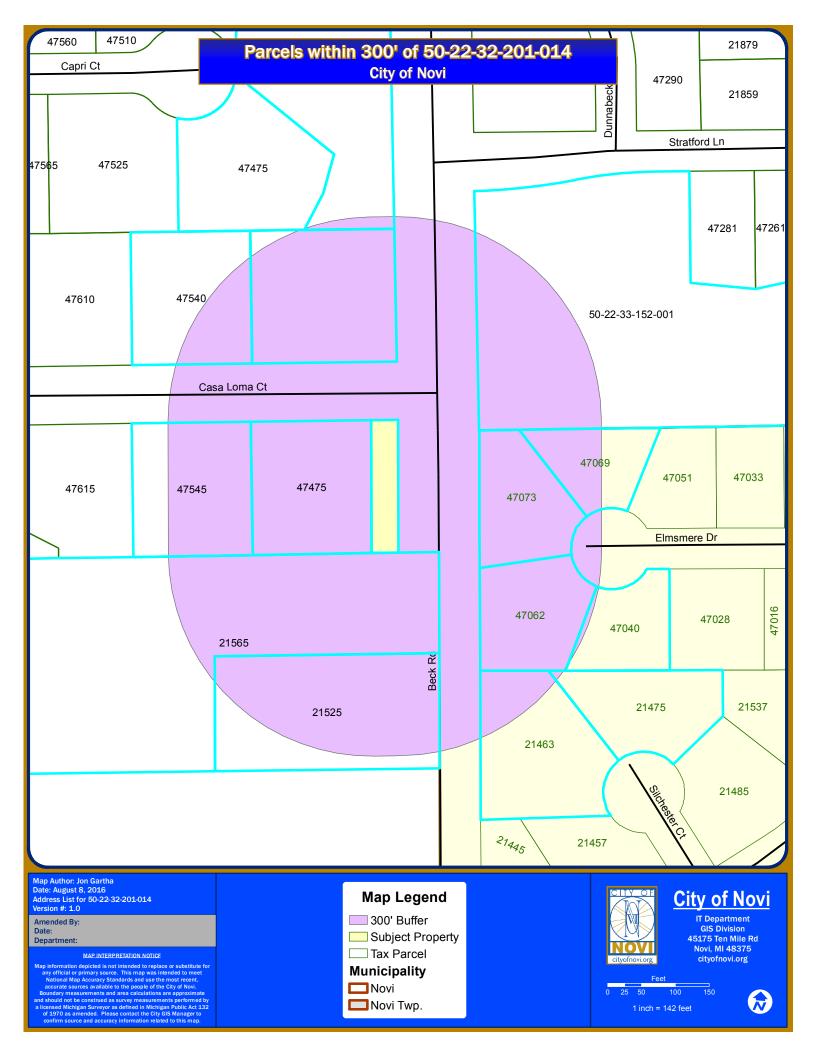

#### **Property Characteristics**

Zoning District: R-A (RESIDENTIAL ACREAGE)

Location: NORTH OF EIGHT MILE ROAD AND WEST OF BECK ROAD

Parcel #: 50-22-32-201-014

#### Request

The applicant is requesting a variance from the CITY OF NOVI Code of Ordinance; Section 28-5(3)K to allow installation of a third entranceway sign. This property is zoned R-A (Residential Acreage).