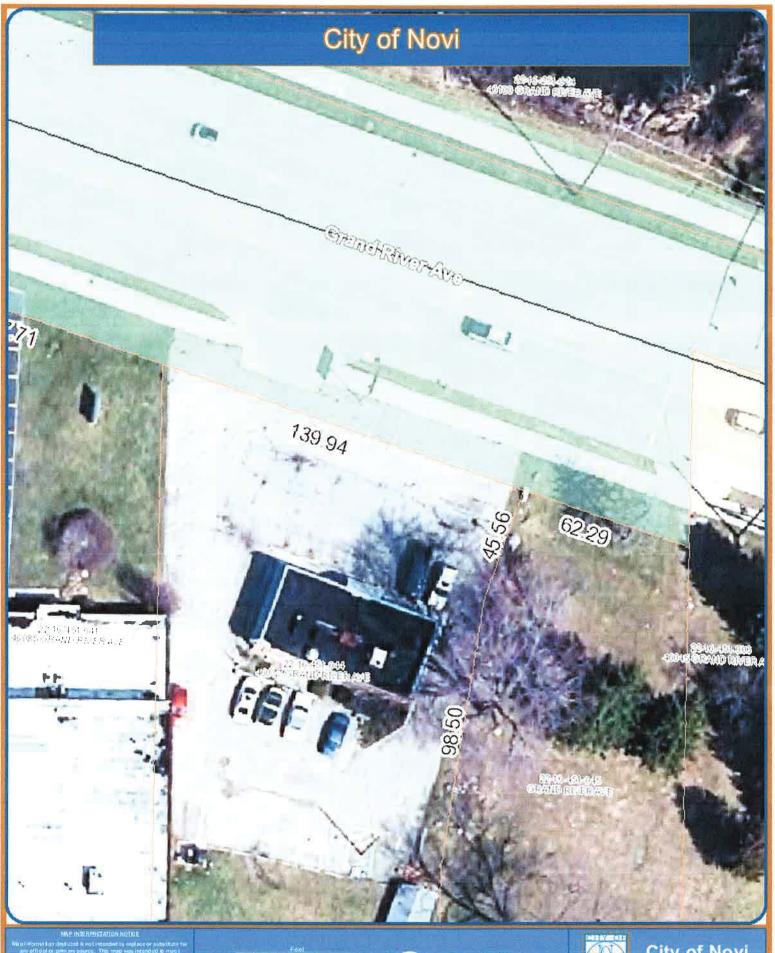

### **Property Characteristics**

Zoning District: I-1 (light industrial)

Location: south of Grand River Ave and east of Beck Road

Parcel #: 50-22-16-451-001