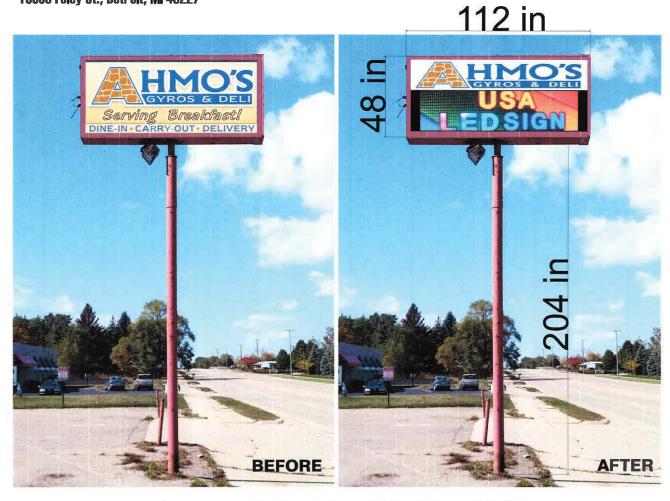

#### Request

The applicant is requesting a variance from the City of Novi Code of Ordinance; Section 28-15 to allow a nonconforming ground pole sign to be used for changeable copy. This property is zoned I-1 (LIGHT INDUSTRIAL).

### **II. STAFF COMMENTS:**

The business currently has an existing non-conforming sign. The site is very tight to the Right of Way and a new sign in a conforming location would have a significant impact on the already limited parking. Restaurants are allowed changeable copy signage, but existing non-conforming signs are only allowed to be maintained, not upgraded.