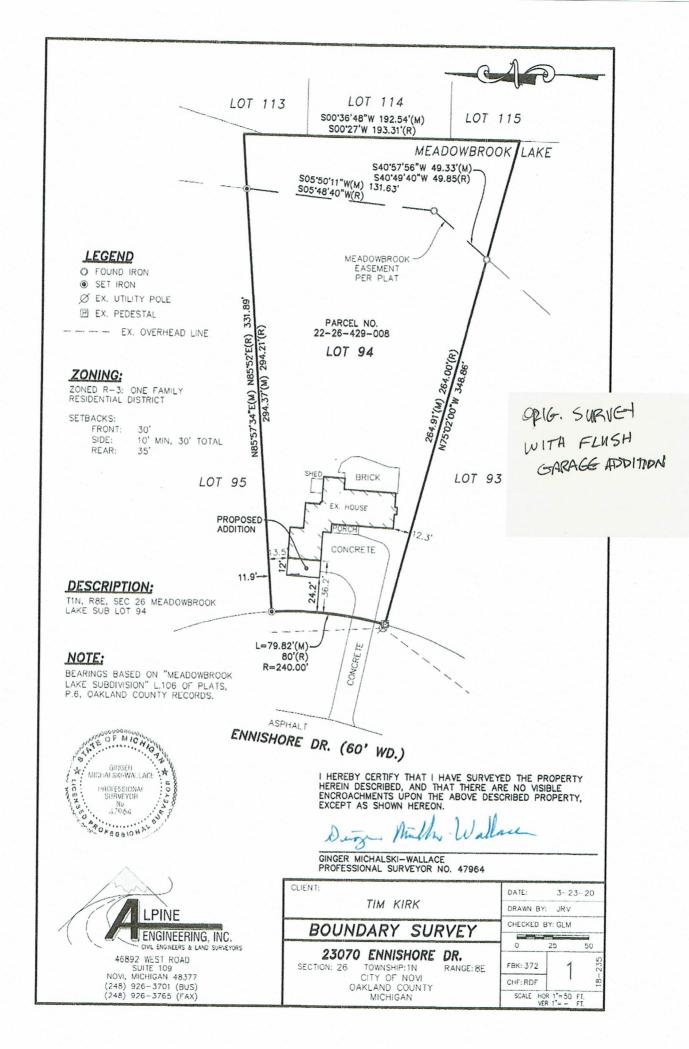

#### **Property Characteristics**

Zoning District: This property is zoned One-Family Residential (R-3)

Location: west of Meadowbrook, north of Nine Mile

Parcel #: 50-22-26-429-008

#### Request

The applicant is requesting a variance from the City of Novi Zoning Ordinance Section 3.1.4 for a front yard setback of 24 feet (30 feet required, variance of 6 feet); for a proposed front garage addition. This property is zoned One-Family Residential (R-3)