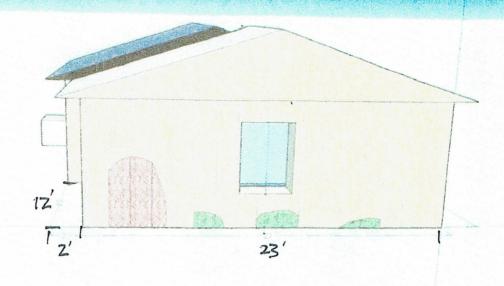

#### Request

The applicant is requesting a variance from the City of Novi Zoning Ordinance Section 3.1.4 for a front yard setback of 24 feet (30 feet required, variance of 6 feet); for a proposed front garage addition. This property is zoned One-Family Residential (R-3)