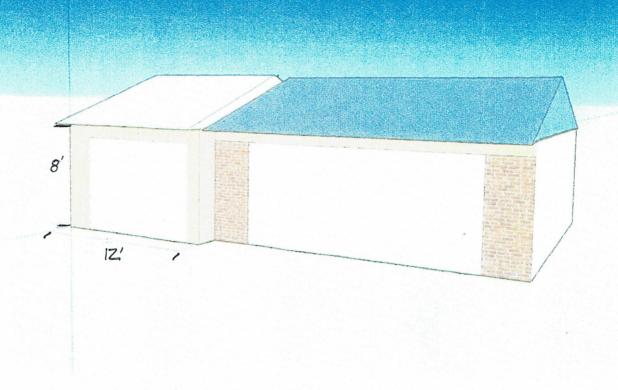

#### Request

The applicant is requesting a variance from the City of Novi Zoning Ordinance Section 3.1.4 for a front yard setback of 24 feet (30 feet required, variance of 6 feet); for a proposed front garage addition. This property is zoned One-Family Residential (R-3)