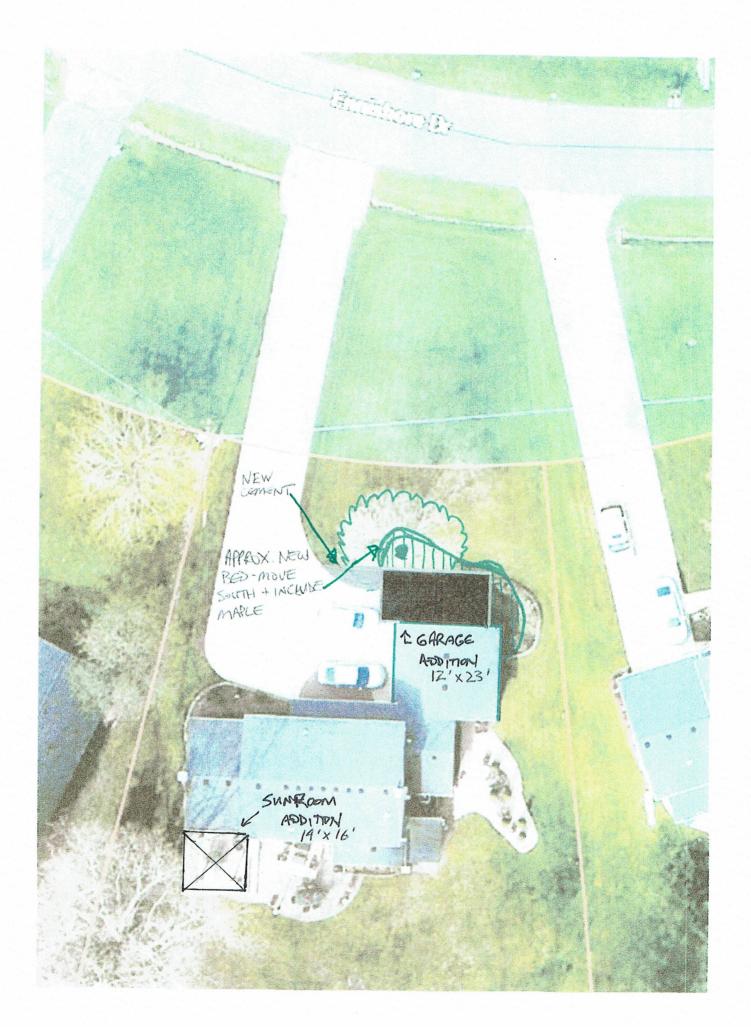

#### Request

The applicant is requesting a variance from the City of Novi Zoning Ordinance Section 3.1.4 for a front yard setback of 24 feet (30 feet required, variance of 6 feet); for a proposed front garage addition. This property is zoned One-Family Residential (R-3)