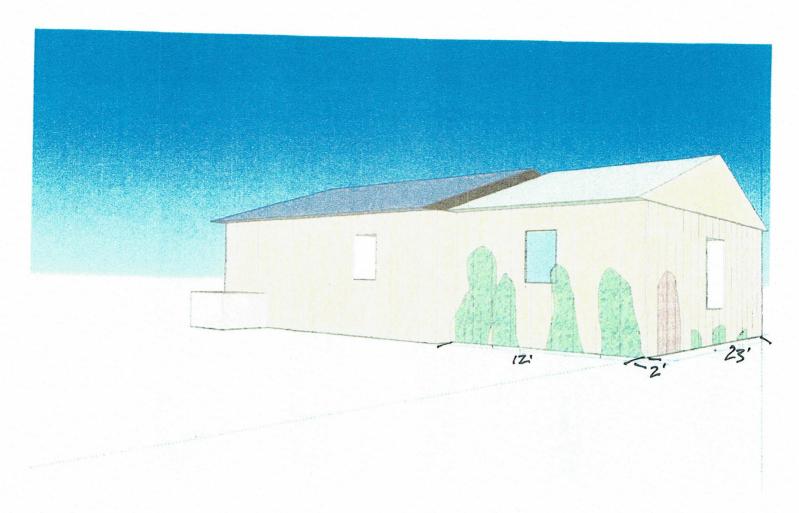

#### Request

The applicant is requesting a variance from the City of Novi Zoning Ordinance Section 3.1.4 for a front yard setback of 24 feet (30 feet required, variance of 6 feet); for a proposed front garage addition. This property is zoned One-Family Residential (R-3)