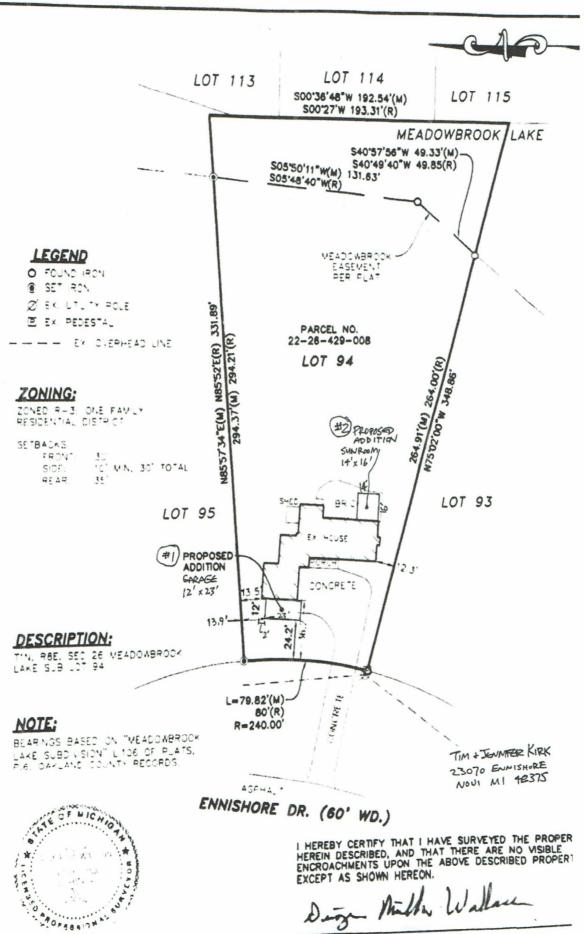

#### **Property Characteristics**

Zoning District: This property is zoned One-Family Residential (R-3)

Location: west of Meadowbrook, north of Nine Mile

Parcel #: 50-22-26-429-008

#### Request

The applicant is requesting a variance from the City of Novi Zoning Ordinance Section 3.1.4 for a front yard setback of 24 feet (30 feet required, variance of 6 feet); for a proposed front garage addition. This property is zoned One-Family Residential (R-3)