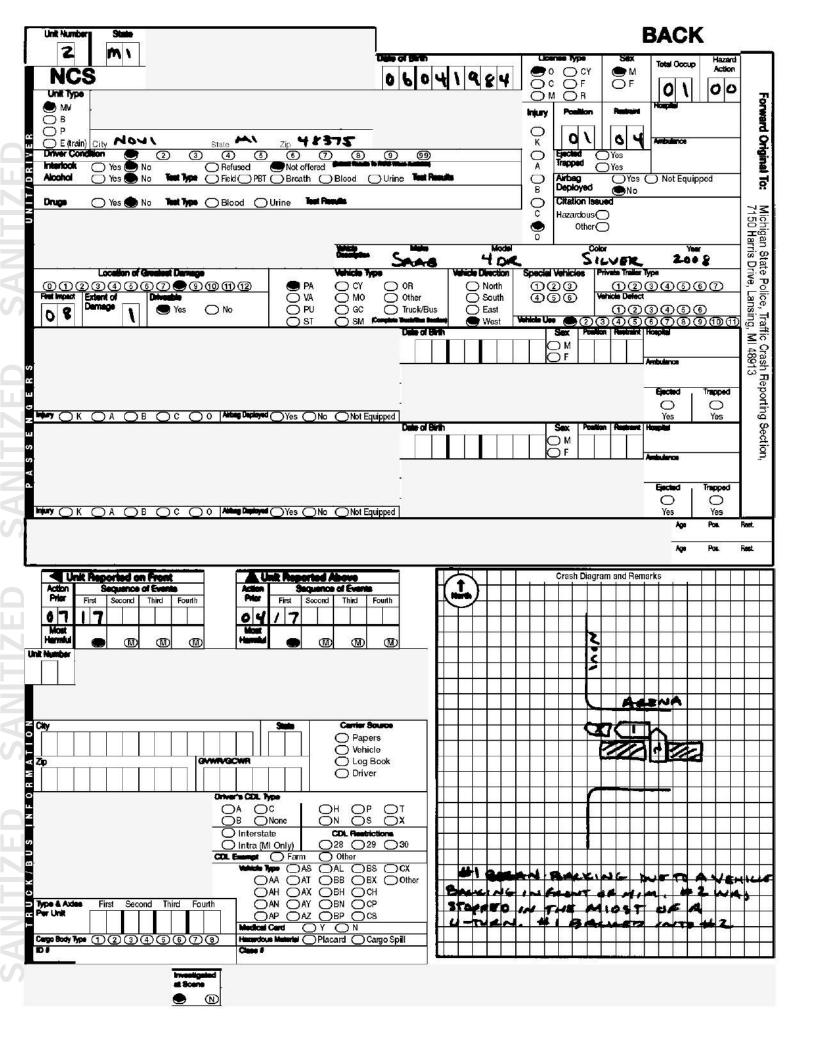

#### Crash Data

AECOM gathered historic crash data along Nick Lidstrom Drive for the entirety of the segment. Data was extracted from the Traffic Improvement Association's (TIA) Traffic Crash Analysis Tool (TCAT) for a five-year time period of January 1, 2009 through December 31, 2014. Within this time period, five crashes occurred in the study area as shown in Table 1. It is speculated that at least two of the four crashes that occurred at the 90-degree curve could be attributed to high speed. UD-10 forms for each of the crashes listed are available in Appendix A.

Table 1 - Crash history of Nick Lidstrom Drive for the last 5 years

| Crash ID | Crash Date            | Crash Type             | Crash Location                                | Comments                                                                                                                                                                                                                                                                                                                                                                                 |
|----------|-----------------------|------------------------|-----------------------------------------------|------------------------------------------------------------------------------------------------------------------------------------------------------------------------------------------------------------------------------------------------------------------------------------------------------------------------------------------------------------------------------------------|
| 7267974  | 2/27/2009<br>6:46 PM  | Other                  | Arena Road 100'<br>E of Novi Road             | Driver 1 began backing due to a vehicle backing in front of him. Driver 2 was stopped in the midst of the existing U-turn. Driver 1 backed into Driver 2.                                                                                                                                                                                                                                |
| 8153726  | 9/26/2011<br>12:18 AM | Single<br>Vehicle      | Nick Lidstrom<br>Drive 1,075' E of<br>Novi Rd | Driver 1 was northbound on Nick Lidstrom Drive, approaching the 90- degree curve. Driver was going too fast to successfully navigate the left turn, lost control and drove into the curb on the north side of the roadway. Driver 1 drove over the curb then across the grass for several yards before veering back into the roadway.                                                    |
| 8509362  | 12/1/2012<br>9:41 AM  | Single<br>Vehicle      | Nick Lidstrom<br>Drive 1,075' E of<br>Novi Rd | Driver 1 was traveling northbound on Nick Lidstrom Drive approaching the 90-degree curve. Driver stated she was distracted and didn't see the curve approaching. Driver approached the curve at posted speed and realized she was going too fast around the curve. Driver attempted to brake, but the brakes did not work. The vehicle struck a tree on the right front, passenger side. |
| 8796666  | 11/16/2013<br>9:43 PM | Rear End               | Nick Lidstrom<br>Drive 1,075' E of<br>Novi Rd | Drivers 1 and 2 were exiting the sports complex on Nick Lidstrom Drive. Driver 2 started to make the 90-degree curve and slowed down. Driver 1 was not able to stop assured clear distanced and caused a rear end collision with Driver 2.                                                                                                                                               |
| 8818084  | 12/9/2013<br>1:12 PM  | Sideswipe-<br>Opposite | Nick Lidstrom<br>Drive 1075' E of<br>Novi Rd  | Driver 2 was northbound on Nick Lidstrom Drive and was approaching the curve in the roadway. Driver 1 was driving around the curve in the roadway and failed to navigate the curve in the roadway. Driver 1 drove left of center and struck Driver 2's driver side front panel with its driver- side front end.                                                                          |