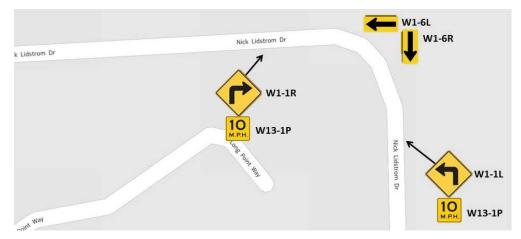

AECOM also recommends that the City replace the existing W1-2 signs with two W1-1 (R and L) as per MUTCD Section 2C.07.02. In addition to replacing the existing W1-2 signs, AECOM is recommending that an advisory speed plaque (sign W13-1P) of 10mph also be added to the signs. To attempt to further reduce speeds through the 90-degree bend, W1-8 R&L signs could be added to the outside radius of the turn; however, this is not considered to be necessary. For further reference, refer to Appendix D.

Figure 3 - Proposed Signing