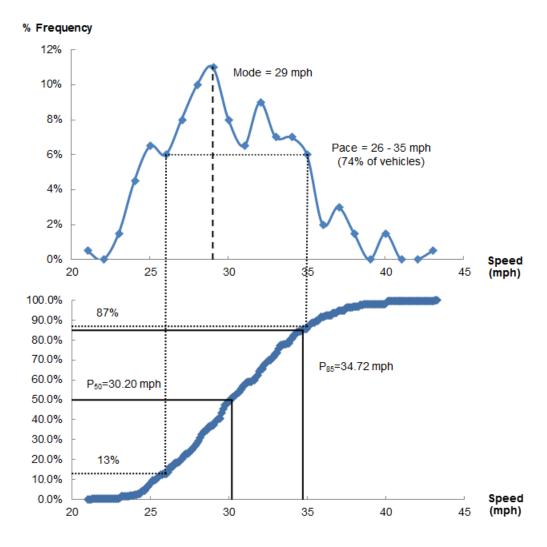

Table 2 - Speed Data Summarized for All Directions of Travel

| Direction:                             | All Directions |
|----------------------------------------|----------------|
| Number of Observed Vehicles            | 200            |
| Average (µ) (mph)                      | 30.57          |
| 85th Percentile (mph)                  | 34.72          |
| Std. Deviation (mph)                   | 3.94           |
| Median (mph)                           | 30.20          |
| Max (mph)                              | 43.20          |
| Min (mph)                              | 21.30          |
| Pace (mph)                             | 26 to 35 (74%) |
| Percent Exceeding Speed Limit by 5mph  | 52.00%         |
| Percent Exceeding Speed Limit by 10mph | 14.50%         |
| Precision (95% confidence)             | E=.020         |
| (,                                     | 30.53<µ<30.61  |

Figure 2 - Frequency Distribution of Speeds for All Directions of Travel

Overall, the average vehicle speed on Nick Lidstrom Drive is 30.57 mph with an 85<sup>th</sup> percentile speed of 34.72 mph. The pace of vehicles can be defined as the 10 mph interval in which the highest percentage of vehicles are traveling. The pace for Nick Lidstrom Drive was calculated at 26-35 mph which encompassed 74% of total speed observations. The mode (29 mph) is the exact speed at which the most vehicles were traveling during the observation period. Of the 200 observations, it was calculated that 52% of vehicles were exceeding the posted speed limit by at least 5 mph.