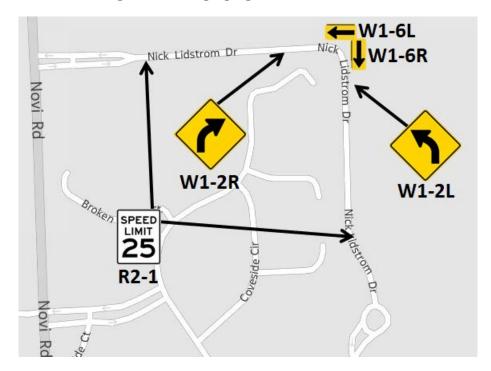

#### **Existing Conditions**

There are speed limit signs on each of the east/west and north/south segments of Nick Lidstrom Drive, and two curve warning signs per direction of traffic (one upstream of the curve and one at the curve). The locations of each sign can be found in Figure 1.

Figure 1 - Existing signage of Nick Lidstrom Drive