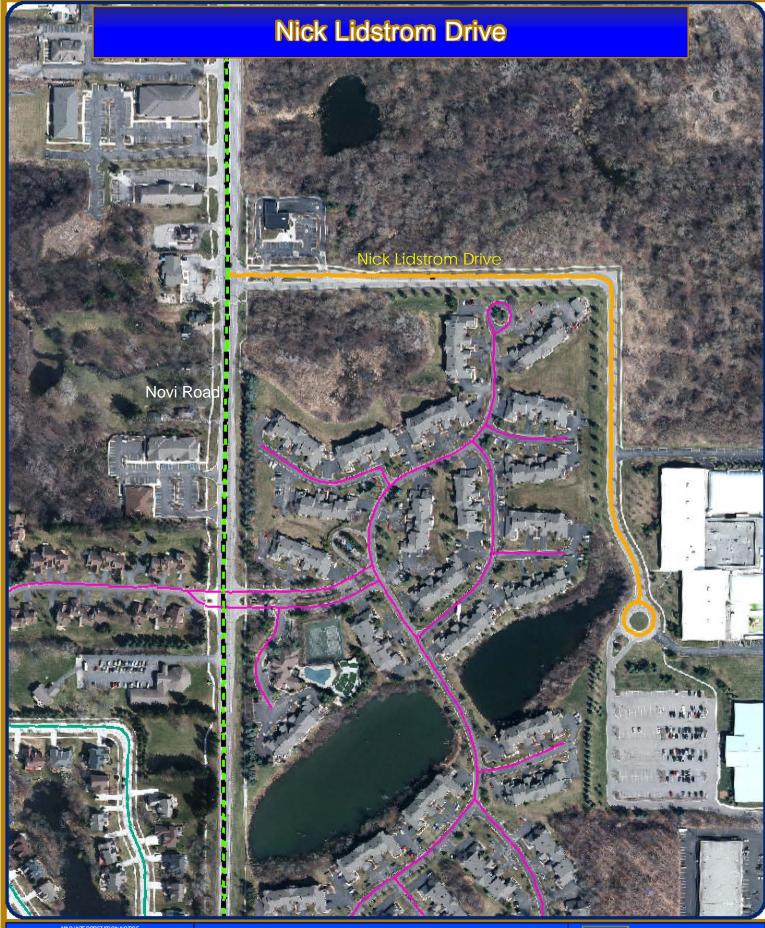

1 inch = 376 feet

Map Print Date: 1/20/2016

City of Novi
Department of Public Services
26300 Lee BeGole Drive
Novi, MI 48375
cityofnovi.org