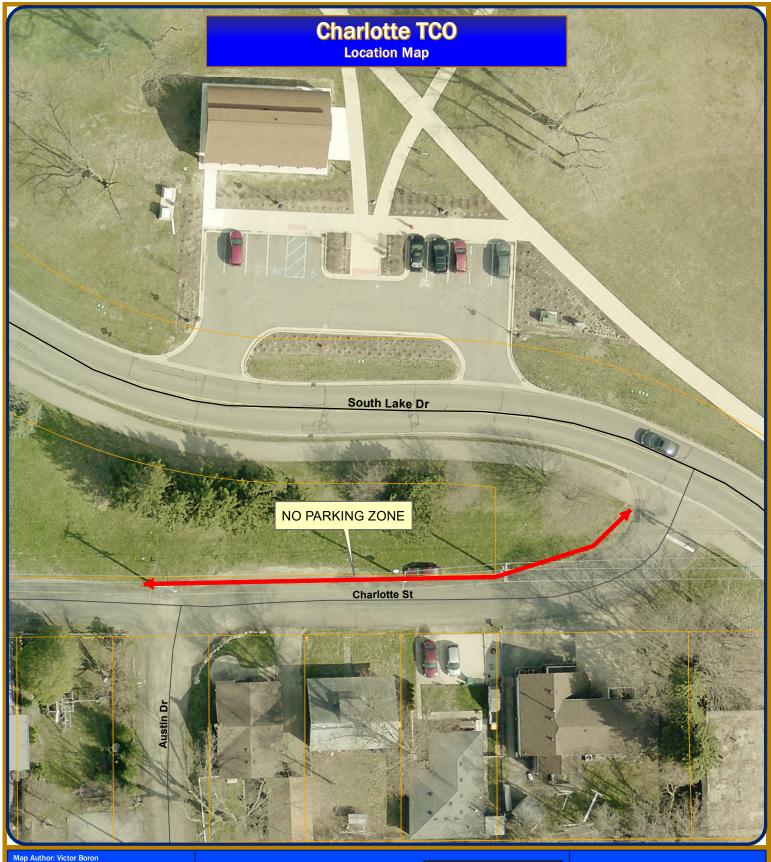

## CITY OF NOVI CITY COUNCIL NOVEMBER 9, 2020

**SUBJECT:** Approval of Traffic Control Order 20-03 for a designated No Parking zone

located on Charlotte Street from Austin Drive to South Lake Drive.

**SUBMITTING DEPARTMENT:** Department of Public Works, Engineering Division

**BACKGROUND INFORMATION:** Following a request from Public Safety and after assessing the area, a No Parking zone is being proposed along the north side of Charlotte Street between the intersections of Austin Drive and South Lake Drive, for the purpose of maintaining emergency access.

| TCO No. | Description                                                           |
|---------|-----------------------------------------------------------------------|
| 20-03   | No Parking on Charlotte Street from Austin Drive to South Lake Drive. |