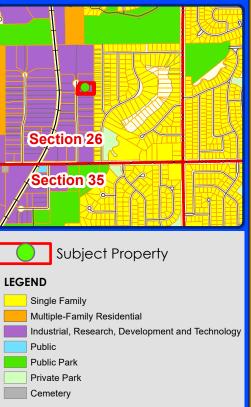

# RELIABLE TRAINING INSTITUTE FUTURE LAND USE

#### PSLU24-04 RELIABLE TRAINING INSTITUTE SPECIAL LAND USE

Public hearing at the request of Shanae Almon for Special Land Use approval to operate a Certified Nurse Assistant school within a portion of an existing building. The subject portion totals approximately 5,917 square feet out of a total 16,800 square feet and is located at 22960 Venture Drive in Section 26, north of Nine Mile Road and east of Novi Road. Trade schools in the I-1 Light Industrial zoning district require Special Land Use approval when the site is adjacent to residential.