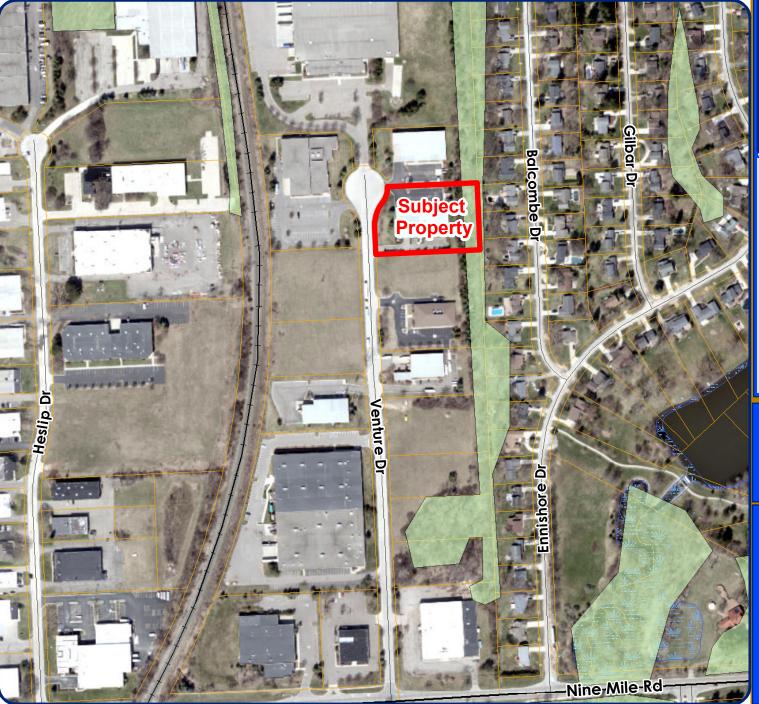

# RELIABLE TRAINING INSTITUTE NATURAL FEATURES

Subject Property

#### PSLU24-04 RELIABLE TRAINING INSTITUTE SPECIAL LAND USE

Public hearing at the request of Shanae Almon for Special Land Use approval to operate a Certified Nurse Assistant school within a portion of an existing building. The subject portion totals approximately 5,917 square feet out of a total 16,800 square feet and is located at 22960 Venture Drive in Section 26, north of Nine Mile Road and east of Novi Road. Trade schools in the I-1 Light Industrial zoning district require Special Land Use approval when the site is adjacent to residential.