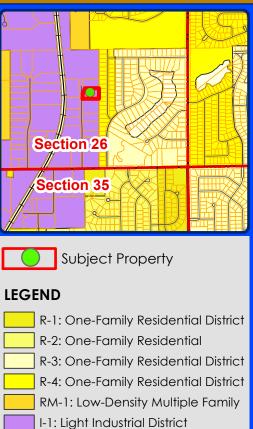

# RELIABLE TRAINING INSTITUTE LOCATION

Subject Property

#### PSLU24-04 RELIABLE TRAINING INSTITUTE SPECIAL LAND USE

Public hearing at the request of Shanae Almon for Special Land Use approval to operate a Certified Nurse Assistant school within a portion of an existing building. The subject portion totals approximately 5,917 square feet out of a total 16,800 square feet and is located at 22960 Venture Drive in Section 26, north of Nine Mile Road and east of Novi Road. Trade schools in the I-1 Light Industrial zoning district require Special Land Use approval when the site is adjacent to residential.