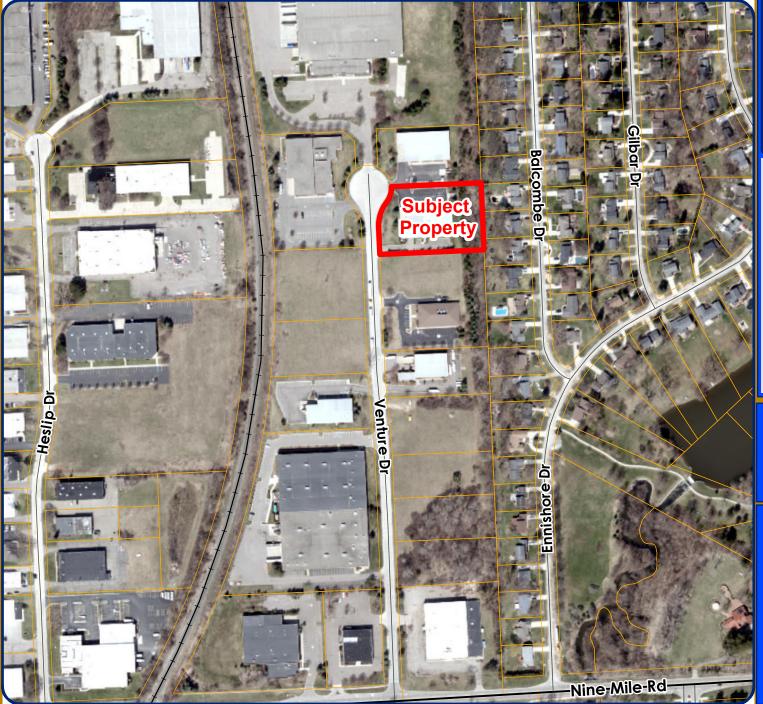

# RELIABLE TRAINING INSTITUTE LOCATION

Subject Property

#### PSLU24-04 RELIABLE TRAINING INSTITUTE SPECIAL LAND USE

Public hearing at the request of Shanae Almon for Special Land Use approval to operate a Certified Nurse Assistant school within a portion of an existing building. The subject portion totals approximately 5,917 square feet out of a total 16,800 square feet and is located at 22960 Venture Drive in Section 26, north of Nine Mile Road and east of Novi Road. Trade schools in the I-1 Light Industrial zoning district require Special Land Use approval when the site is adjacent to residential.