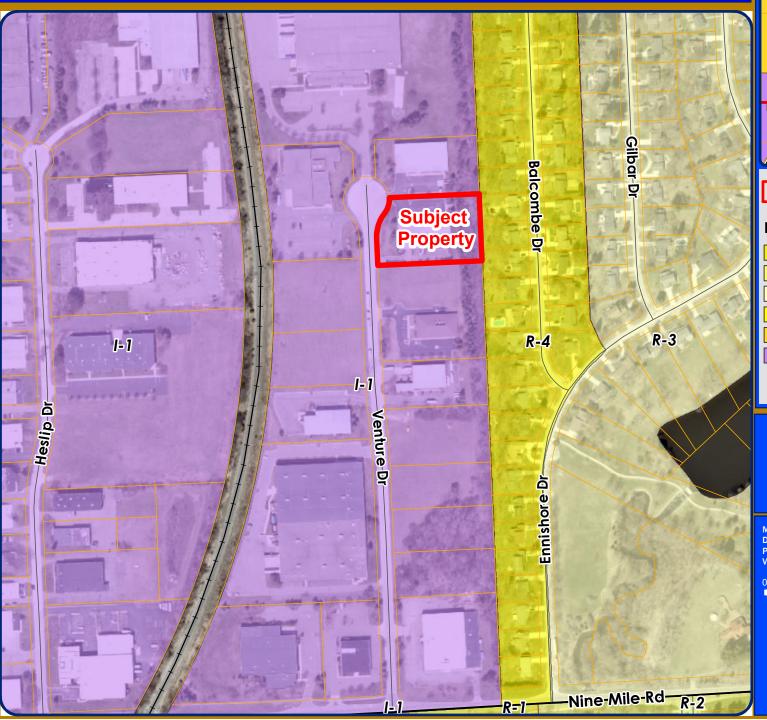

# RELIABLE TRAINING INSTITUTE CURRENT ZONING

#### PSLU24-04 RELIABLE TRAINING INSTITUTE SPECIAL LAND USE

Public hearing at the request of Shanae Almon for Special Land Use approval to operate a Certified Nurse Assistant school within a portion of an existing building. The subject portion totals approximately 5,917 square feet out of a total 16,800 square feet and is located at 22960 Venture Drive in Section 26, north of Nine Mile Road and east of Novi Road. Trade schools in the I-1 Light Industrial zoning district require Special Land Use approval when the site is adjacent to residential.