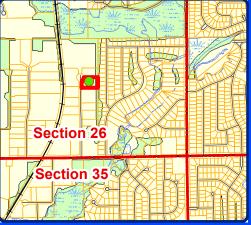

**MAPS** Location Zoning Future Land Use **Natural Features** 

# RELIABLE TRAINING INSTITUTE LOCATION

Subject Property

# **City of Novi**

Dept. of Community Development City Hall / Civic Center 45175 W Ten Mile Rd Novi, MI 48375 cityofnovi.org

Map Author: James Hill Date: 6/20/2024 Project: Reliable Training Institute Version #: 1