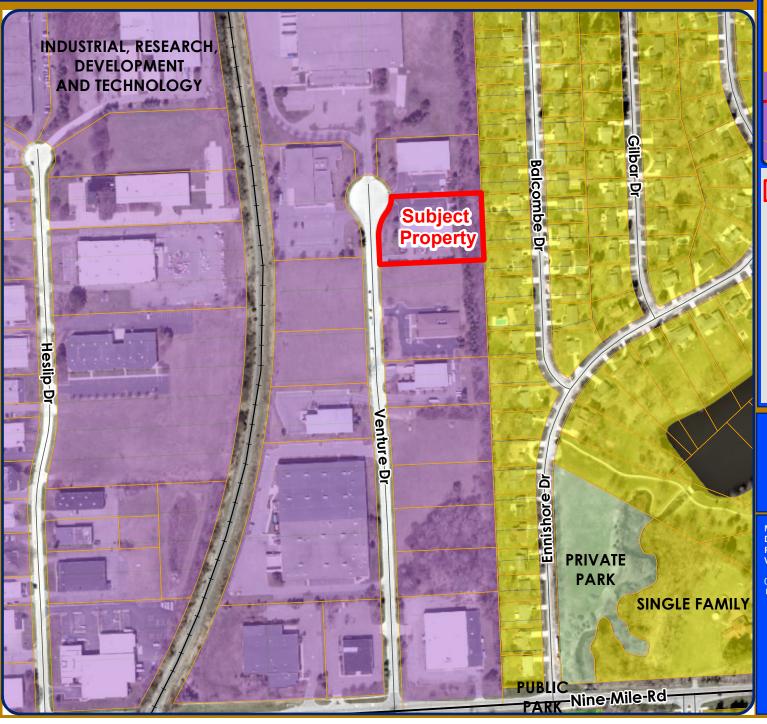

# RELIABLE TRAINING INSTITUTE CURRENT ZONING

#### PSLU24-04 RELIABLE TRAINING INSTITUTE SPECIAL LAND USE

Public hearing at the request of Shanae Almon for Special Land Use approval to operate a Certified Nurse Assistant school within a portion of an existing building. The subject portion totals approximately 5,917 square feet out of a total 16,800 square feet and is located at 22960 Venture Drive in Section 26, north of Nine Mile Road and east of Novi Road. Trade schools in the I-1 Light Industrial zoning district require Special Land Use approval when the site is adjacent to residential.