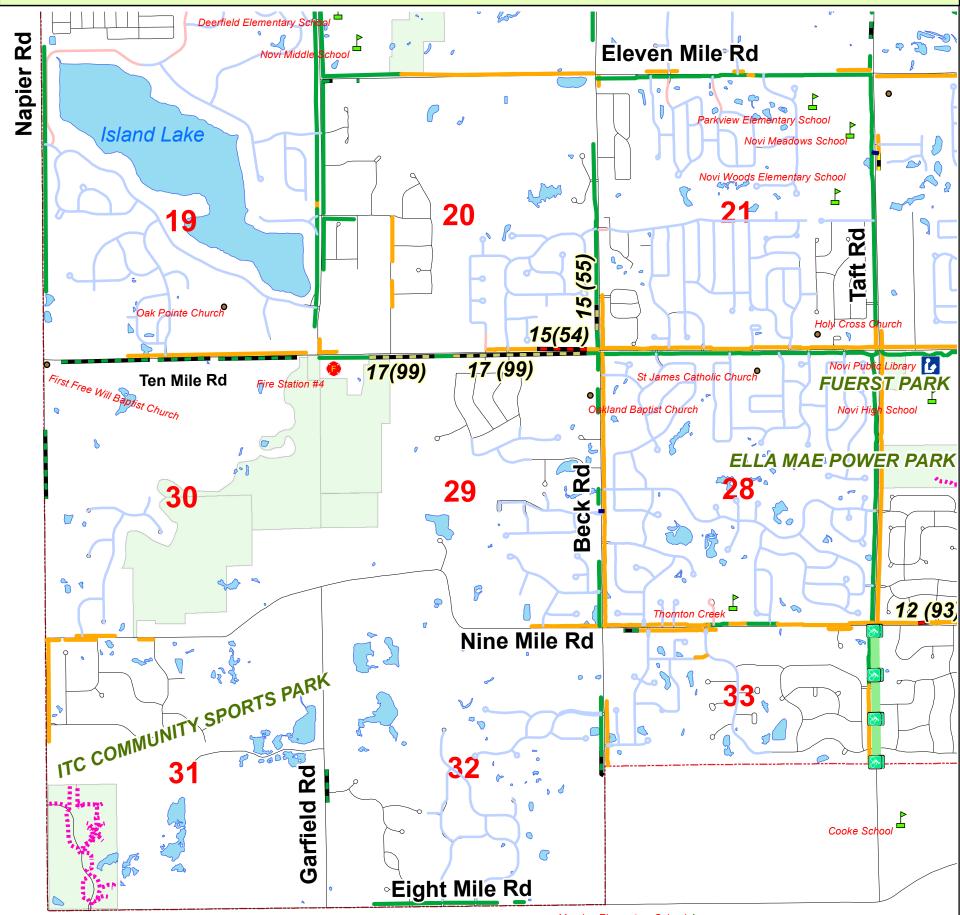

# 2010 UPDATE - PATHWAY AND SIDEWALK PRIORITIZATION ANALYSIS AND PROCESS

| Pathway and Sidewalk Prioritization Analysis and Process Update Overview | <b>v</b> 2 |
|--------------------------------------------------------------------------|------------|
| Pathway and Sidewalk Prioritization Worksheets                           |            |
| All Segments                                                             | 3          |
| Top 20 Ranked Segments                                                   | 11         |
| Recreation Trails                                                        |            |
| Short Segments and Crosswalks                                            | 14         |
| Completed Segments                                                       | 16         |
| Maps                                                                     |            |
| Existing, Scheduled and Top 20 Proposed Pathway and Sidewalk Segments    |            |
| NE Quad of City                                                          | 17         |
| NW Quad of City                                                          |            |
| SE Quad of City                                                          |            |
| SW Quad of City                                                          |            |
| Top 20 Pathway and Sidewalk Segments – City Wide Overview                | 21         |
| Proposed, Scheduled and Existing Pathway and Sidewalk Segments           |            |
| NE Quad of City                                                          |            |
| NW Quad of City                                                          |            |
| SE Quad of City                                                          |            |
| SW Quad of City                                                          | 25         |
| Existing Pathway, Sidewalk and Trail Segments Located in City Parks      |            |
| Brookfarm Park                                                           |            |
| Ella Mae Power Park                                                      |            |
| Fuerst Park                                                              |            |
| ITC Community Sports Park                                                |            |
| Lakeshore Park                                                           |            |
| Rotary Park                                                              |            |
| Wildlife Woods Park                                                      |            |
| Orchard Hills West Park                                                  |            |
| Village Woods Lake Park                                                  |            |