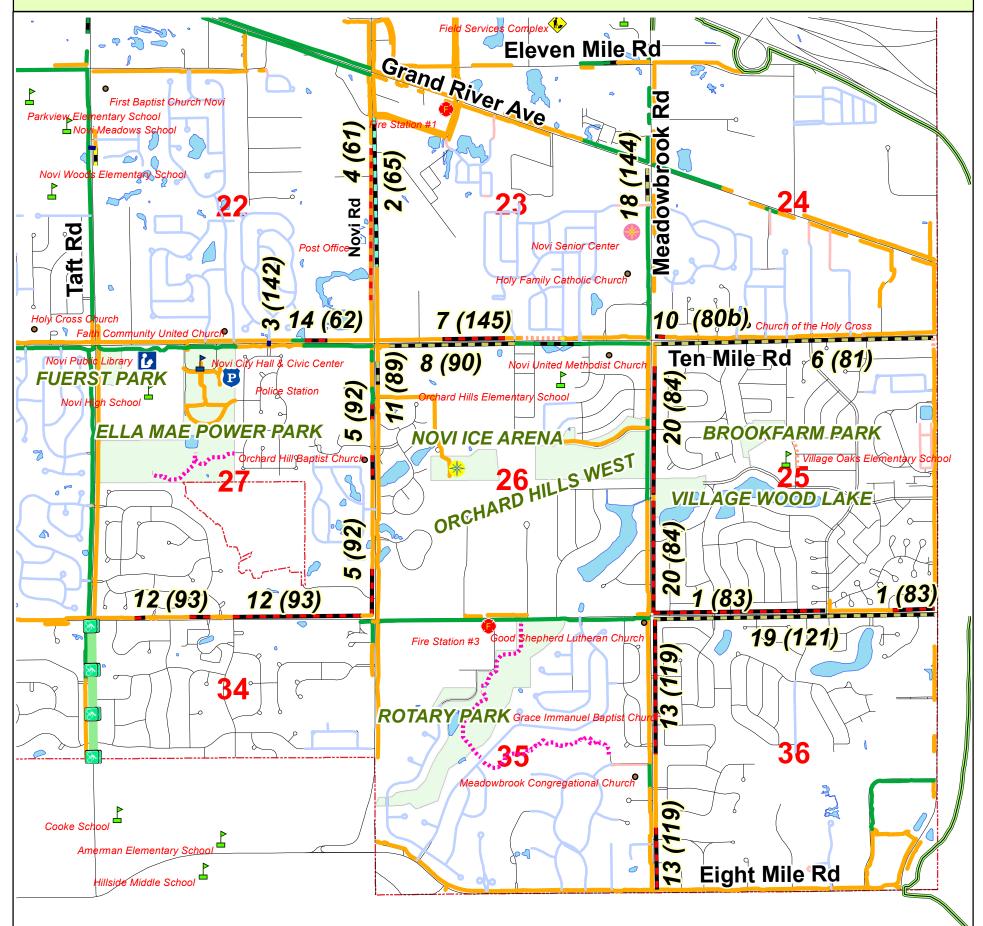

# 2010 UPDATE - PATHWAY AND SIDEWALK PRIORITIZATION ANALYSIS AND PROCESS

| Pathway and Sidewalk Prioritization Analysis and Process Update Overview | <b>v</b> 2 |
|--------------------------------------------------------------------------|------------|
| Pathway and Sidewalk Prioritization Worksheets                           |            |
| All Segments                                                             | 3          |
| Top 20 Ranked Segments                                                   | 11         |
| Recreation Trails                                                        |            |
| Short Segments and Crosswalks                                            | 14         |
| Completed Segments                                                       | 16         |
| Maps                                                                     |            |
| Existing, Scheduled and Top 20 Proposed Pathway and Sidewalk Segments    |            |
| NE Quad of City                                                          | 17         |
| NW Quad of City                                                          |            |
| SE Quad of City                                                          |            |
| SW Quad of City                                                          |            |
| Top 20 Pathway and Sidewalk Segments – City Wide Overview                | 21         |
| Proposed, Scheduled and Existing Pathway and Sidewalk Segments           |            |
| NE Quad of City                                                          |            |
| NW Quad of City                                                          |            |
| SE Quad of City                                                          |            |
| SW Quad of City                                                          | 25         |
| Existing Pathway, Sidewalk and Trail Segments Located in City Parks      |            |
| Brookfarm Park                                                           |            |
| Ella Mae Power Park                                                      |            |
| Fuerst Park                                                              |            |
| ITC Community Sports Park                                                |            |
| Lakeshore Park                                                           |            |
| Rotary Park                                                              |            |
| Wildlife Woods Park                                                      |            |
| Orchard Hills West Park                                                  |            |
| Village Woods Lake Park                                                  |            |