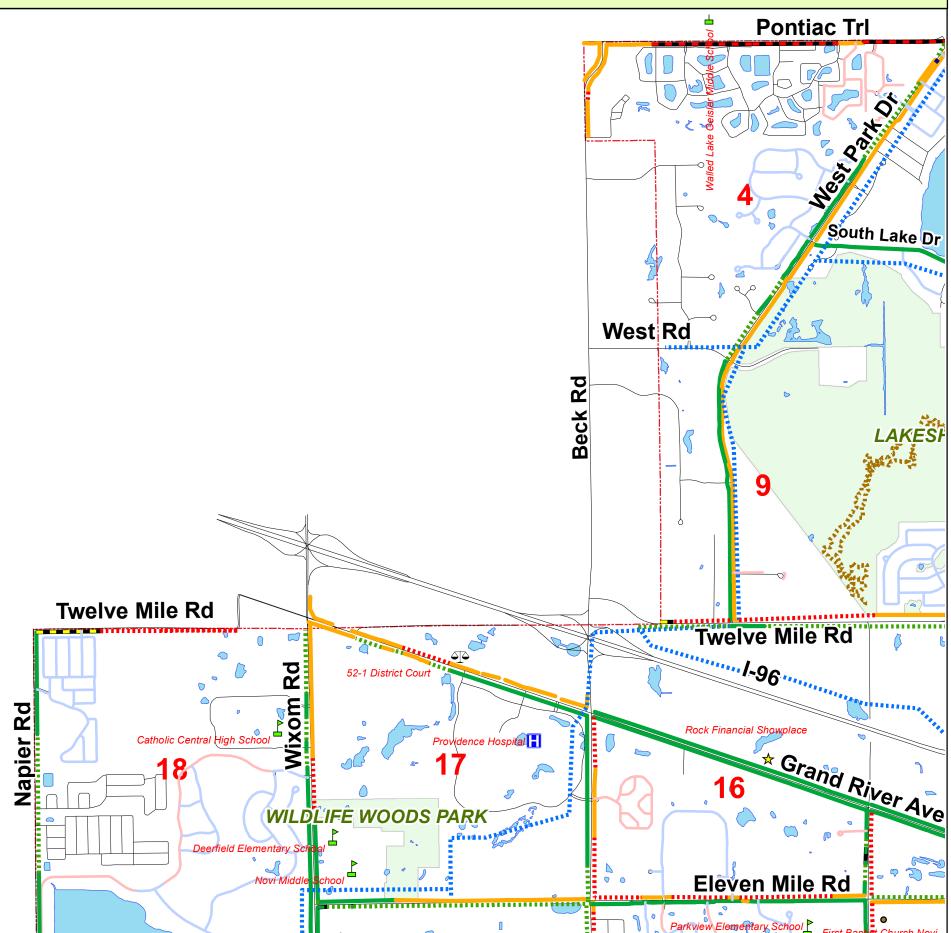

Please refer to the Pathway and Sidewalk Prioritization Analysis and Process approved by the City Council at its November 13, 2006 meeting for analysis and process details.

| NO          |            |                 | Pa                             | athw                    | ay/Sidewalk                                        | Analysis/Prioritiz                                                                               | zation Worksheet                                                  |                             |                                                                                                    |                                              |                                                                                                                                                                   |                                               |                                               |                                                                                            |                                                                                                           |                                                        |                                                                                                 | TIER 1 CATEGO                                                                            | RIES                                                                                      |                                                                              |                                          |                                           |                                                                                                                                              |                     |                |
|-------------|------------|-----------------|--------------------------------|-------------------------|----------------------------------------------------|--------------------------------------------------------------------------------------------------|-------------------------------------------------------------------|-----------------------------|----------------------------------------------------------------------------------------------------|----------------------------------------------|-------------------------------------------------------------------------------------------------------------------------------------------------------------------|-----------------------------------------------|-----------------------------------------------|--------------------------------------------------------------------------------------------|-----------------------------------------------------------------------------------------------------------|--------------------------------------------------------|-------------------------------------------------------------------------------------------------|------------------------------------------------------------------------------------------|-------------------------------------------------------------------------------------------|------------------------------------------------------------------------------|------------------------------------------|-------------------------------------------|----------------------------------------------------------------------------------------------------------------------------------------------|---------------------|----------------|
| cityofn     | wi.org     |                 |                                |                         |                                                    | printed                                                                                          | 11/10/10                                                          |                             |                                                                                                    |                                              |                                                                                                                                                                   |                                               |                                               |                                                                                            |                                                                                                           |                                                        |                                                                                                 | Criteria Poin                                                                            | ts                                                                                        |                                                                              |                                          |                                           |                                                                                                                                              |                     |                |
| nt Item Num | L SEGMEN   | cated in Sectio | =crossing rt=recreationI trail | Side of Street Location | Street that segment is adjacent to                 | From                                                                                             | То                                                                | Number of pieces in segment | Segment<br>Length (feet)<br>excluding<br>completed<br>pieces and<br>developer<br>planned<br>pieces | notes                                        | BICYCLE AND<br>PEDESTRIAN<br>ACCIDENTS<br>(intersection<br>accidents only<br>included when<br>sidewalk or<br>pathway<br>connection is<br>missing -1/98 to<br>7/09 | TRAFFIC<br>COUNTS<br>(Average<br>Daily Trips) | SCHOOLS -<br>(number<br>elementary &          | ACCESS TO<br>SCHOOLS -<br>( number of<br>middle &<br>high<br>schools<br>within 2<br>miles) | ACCESS TO<br>SCHOOLS -<br>( number of<br>private<br>schools<br>over 100<br>students<br>within 2<br>miles) | ACCESS<br>TO<br>PARKS<br>( number<br>within 1<br>mile) | ACCESS TO<br>LIBRARY &<br>CITY HALL<br>(connected<br>continuously by<br>sidewalk or<br>pathway) | ACCESS TO<br>SHOPPING<br>(number of<br>shopping areas<br>within 1 mile)                  | ACCESS TO<br>PLACES OF<br>WORSHIP<br>(number of<br>places of<br>worship within<br>1 mile) | CONNECTED<br>TO<br>NEIGHBORING<br>SIDEWALK or<br>REGIONAL<br>TRAIL<br>SYSTEM | POPULATION<br>SERVED                     | SEGMENT<br>COMPLETION                     | CONSIDERABLE<br>PUBLIC<br>INTEREST                                                                                                           | Total Tier 1 Points | Tier 1 Ranking |
|             |            |                 | s=sidewalk - p=pathway c<br>-  |                         | equals segments with street - note that these      | Is are not ranked in the 2010 U<br>pathways or sidewalks on mo<br>e segments may be critical for |                                                                   |                             | equals<br>scheduled<br>segment                                                                     | its available per category                   | 5 points = 1<br>accident<br>10 = 2<br>accidents                                                                                                                   | 0 = <10K<br>ADTs<br>5 = 10K-<br>20K ADTs      | 4.5 = 1<br>school<br>9 = 2 or<br>more schools | 4.5 = 1<br>school<br>9 = 2 or<br>more                                                      | 4.5 = 1<br>school<br>9 = 2 or<br>more                                                                     | 4 = 1<br>park<br>8 = 2 or<br>more                      | 9 = connected<br>to Library/City<br>Hall                                                        | <ul> <li>3.5 = 1</li> <li>shopping area</li> <li>7 = 2 or more shopping areas</li> </ul> | <ul> <li>3.5 = 1 places<br/>of worship</li> <li>7 = 2 or more<br/>places of</li> </ul>    | to regional trail                                                            | 0 = low density<br>8 = medium<br>density | 3.5 = 1/2 to 1<br>mile<br>7 = over 1 mile | 10 = top 15<br>survey responses,<br>resident petitions<br>and documented<br>segments<br>requested by<br>groups and<br>government<br>agencies |                     |                |
|             |            |                 |                                |                         | street - note that these<br>be analysed separately | a higher ranking segment plat<br>e segments may be critical for<br>y for connectivity            | nned for the opposite side of the<br>system connectivity and must |                             |                                                                                                    | CIP sched<br>current budget                  | 15 = 3<br>accidents<br>20 = 4 or more<br>accidents                                                                                                                | 10 = >20K<br>ADTs                             |                                               | schools                                                                                    | schools                                                                                                   | parks                                                  |                                                                                                 |                                                                                          | worship                                                                                   | system                                                                       | 16 = high density                        |                                           |                                                                                                                                              |                     |                |
| 83          | 1 2        | 25              | S I                            | north                   | Nine Mile                                          | Meadowbrook                                                                                      | Haggerty                                                          | 2                           | 3,800                                                                                              | 11-12 CIP<br>with road                       | 0                                                                                                                                                                 | 5                                             | 9                                             | 9                                                                                          | 0                                                                                                         | 8                                                      | 9                                                                                               | 3.5                                                                                      | 7                                                                                         | 7 3.5                                                                        | 5 16                                     | 7                                         | 10                                                                                                                                           | 87                  | 5              |
| 6E          | 2 2        | 22              |                                | ooot                    | Novi Pd                                            | Grand River                                                                                      | Ten Mile                                                          | 1                           | 2 500                                                                                              | widening 10-<br>11                           | 10                                                                                                                                                                | 10                                            | 4.5                                           | 4.5                                                                                        | 4.5                                                                                                       | 1                                                      | 0                                                                                               | 7                                                                                        | 0                                                                                         |                                                                              | 16                                       | -                                         |                                                                                                                                              | 76.5                | 12             |
| 65<br>142   |            |                 |                                |                         | Novi Rd.<br>Ten Mile                               | Churchill                                                                                        | crosswalk                                                         | 1                           | 3,500<br>less than 100                                                                             | 11                                           | 0                                                                                                                                                                 | 10                                            | 4.5                                           | 4.5                                                                                        | 4.5                                                                                                       |                                                        | 9                                                                                               | 3.5                                                                                      | 3.5                                                                                       |                                                                              | 16                                       | 7                                         | / 0<br>/ 0                                                                                                                                   | 76.5                | 13             |
| 61<br>92    | 4 2<br>5 2 | 22<br>27        | s v<br>s v                     | west<br>west            | Novi Rd.<br>Novi Rd.                               | Cemetery<br>Ten Mile                                                                             | Pine Ridge Center<br>Nine Mile                                    | 1                           | 3,600<br>2,135                                                                                     | with road<br>widening 10-<br>11<br>11-12 CIP | 0                                                                                                                                                                 | 10                                            | 0                                             | 4.5                                                                                        | 4.5<br>4.5                                                                                                | 4                                                      | 9                                                                                               | 7                                                                                        | 0                                                                                         | 0 0<br>5 0                                                                   | ) 16<br>) 16                             | 7                                         | 7 <u>10</u><br>7 10                                                                                                                          | 72<br>98            | 18<br>1        |
| 81<br>145   |            | 25<br>23        |                                | south<br>north          | Ten Mile<br>Ten Mile                               | Meadowbrook<br>Catherine Ind. Park                                                               | Haggerty<br>Brookhaven                                            | 1                           | 5,300<br>1,143                                                                                     | 10-11CIP                                     | 10                                                                                                                                                                | 10                                            | 9<br>4.5                                      | 4.5<br>4.5                                                                                 | 4.5<br>4.5                                                                                                |                                                        | 0                                                                                               | 7                                                                                        | 7                                                                                         | 7 3.5                                                                        | 5 16<br>0 16                             | 3.5                                       | 5 10<br>7 10                                                                                                                                 | 89<br>87.5          | 3              |
| 90          |            |                 |                                |                         |                                                    | Novi Rd.                                                                                         | Chipmunk                                                          | 1                           | 2,400                                                                                              |                                              | 5                                                                                                                                                                 | 5                                             | 4.5                                           |                                                                                            | 4.5                                                                                                       |                                                        | 9                                                                                               | 7                                                                                        | 3.5                                                                                       | 5 0                                                                          | ) 16                                     | 7                                         | / 10                                                                                                                                         | 84                  | 8              |
|             | -          |                 |                                |                         |                                                    | West Park                                                                                        |                                                                   | 3                           | 5,000                                                                                              |                                              | 20                                                                                                                                                                | 5                                             | 0                                             | 9                                                                                          | 0                                                                                                         | 4                                                      | 0                                                                                               | 7                                                                                        | 3.5                                                                                       |                                                                              |                                          | 7                                         | 7 <mark>10</mark>                                                                                                                            | 85                  | 6              |
| 80B<br>89   |            |                 | s i                            |                         |                                                    | Meadowbrook<br>Ten Mile                                                                          | Willowbrook Estates<br>Ice Arena                                  | 1                           | 189<br>500                                                                                         |                                              | 10<br>5                                                                                                                                                           | 10<br>5                                       | 9<br>4.5                                      | 4.5<br>9                                                                                   | 4.5<br>4.5                                                                                                |                                                        | 9                                                                                               | 7                                                                                        | 7                                                                                         | 7 3.5                                                                        | 6 8<br>0 16                              | 7                                         | 7 10                                                                                                                                         | 84.5<br>78          | 12             |
| 93          | 12 2       | 27              |                                | north                   | Nine Mile                                          | Novi Rd.                                                                                         | Taft                                                              | 3                           | 3,300                                                                                              | 12-13 CIP                                    | 5                                                                                                                                                                 | 0                                             | 9                                             | 9                                                                                          | 0                                                                                                         | 8                                                      | 9                                                                                               | 3.5                                                                                      | 0                                                                                         |                                                                              | 16                                       | 7                                         | 7 10                                                                                                                                         | 76.5                | 13             |
| 119         |            |                 | S e                            |                         |                                                    |                                                                                                  | Nine Mile                                                         | 2                           | 3,800<br>400                                                                                       | 14-15 CIP<br>13-14 CIP                       | 5                                                                                                                                                                 | 5                                             | 9                                             | 4.5                                                                                        |                                                                                                           | 8                                                      | 9                                                                                               | -                                                                                        | 7                                                                                         |                                                                              | ) 16<br>) 16                             | 7                                         | 7 10                                                                                                                                         |                     | 10             |
| 62<br>54    |            |                 |                                |                         |                                                    | Eaton Center<br>Beck                                                                             | Churchill Crossing<br>Greenwood Oaks                              | 1                           | 400<br>935                                                                                         | 10-14 CIP                                    | 0                                                                                                                                                                 | 10<br>5                                       | 9                                             | 9                                                                                          | 4.5<br>4.5                                                                                                |                                                        | 9                                                                                               | 3.5<br>3.5                                                                               |                                                                                           | 7 0                                                                          | ) 16                                     | 7                                         | 7 10<br>7 10                                                                                                                                 |                     | 18             |
| 55          | 15 2       | 20              | p١                             | west                    | Beck                                               | Ten Mile                                                                                         | Greenwood Oaks                                                    | 1                           | 470                                                                                                |                                              | 0                                                                                                                                                                 | 5                                             | 9                                             | 9                                                                                          | 4.5                                                                                                       | 0                                                      | 9                                                                                               | 3.5                                                                                      | 7                                                                                         | 7 0                                                                          | 8                                        | 7                                         | 7 10                                                                                                                                         | 72                  | 18             |
| 99<br>144   |            |                 | p s                            |                         |                                                    | Beck<br>Grand River                                                                              | Wixom<br>Cherry Hill                                              | 2                           | 4,000<br>700                                                                                       | 15-16 CIP<br>10-11 CIP                       | 0                                                                                                                                                                 | 5                                             | 4.5                                           | 9<br>4.5                                                                                   | 4.5<br>4.5                                                                                                |                                                        | 9                                                                                               | 3.5                                                                                      | 7                                                                                         |                                                                              | 8                                        | 7                                         | 7 <u>10</u><br>7 <u>10</u>                                                                                                                   |                     | 21             |
| 144         |            |                 |                                |                         |                                                    | Meadowbrook                                                                                      | Haggerty                                                          | 1                           | 5,280                                                                                              |                                              | 0                                                                                                                                                                 | 5                                             | 9                                             | 4.5                                                                                        | 4.5                                                                                                       | 8                                                      | 9                                                                                               | 3.5                                                                                      | 7                                                                                         | 7 3.5                                                                        | , 10                                     | 7                                         | 7 10<br>7 10                                                                                                                                 |                     | 9              |
| 84          | 20 2       | 25              | s e                            | east                    | Meadowbrook                                        | Ten Mile                                                                                         | Nine Mile                                                         | 2                           | 4,400                                                                                              |                                              | 0                                                                                                                                                                 | 5                                             | 9                                             | 4.5                                                                                        | 4.5                                                                                                       | 8                                                      | 0                                                                                               | 3.5                                                                                      | 7                                                                                         | 7 0                                                                          | 16                                       | 7                                         | 10                                                                                                                                           | 74.5                | 17             |
| 116         |            |                 |                                |                         |                                                    | Chelsea                                                                                          | Taft<br>Achley                                                    | 1                           | 4,900                                                                                              |                                              | 5                                                                                                                                                                 | 0                                             | 9                                             | 9                                                                                          | 0                                                                                                         | 8                                                      | 9                                                                                               | 3.5                                                                                      |                                                                                           |                                                                              | 16                                       | 7                                         | 10                                                                                                                                           | 76.5<br>70.5        | 13             |
| 58<br>73    |            |                 | S e                            |                         | Beck<br>Meadowbrook                                | Sierra<br>Eleven Mile                                                                            | Ashley<br>Grand River                                             | 1                           | 3,800<br>600                                                                                       |                                              | 10                                                                                                                                                                | 5                                             | 9                                             | 9<br>4.5                                                                                   | 4.5<br>4.5                                                                                                |                                                        | 9                                                                                               | 3.5<br>3.5                                                                               |                                                                                           |                                                                              | 16                                       | 3.5                                       | 5 10                                                                                                                                         | 70.5<br>69.5        | 23             |
| 64          | 24 2       | 22              | S (                            | east                    | Taft                                               | Ten Mile                                                                                         | Eleven Mile                                                       | 2                           | 4,200                                                                                              |                                              | 5                                                                                                                                                                 | 0                                             | 9                                             | 9                                                                                          | 0                                                                                                         | 4                                                      | 9                                                                                               | 0                                                                                        | 7                                                                                         | 7 0                                                                          | 16                                       | 7                                         | 10                                                                                                                                           | 76                  | 16             |
|             | 24 3       |                 |                                |                         |                                                    | Beck<br>Bristel Corpore                                                                          | Taft<br>Deption Trail                                             | 3                           | 2,900                                                                                              |                                              | 5                                                                                                                                                                 | 0                                             | 9                                             | 9                                                                                          | 0                                                                                                         | 0                                                      | 9                                                                                               | 0                                                                                        | 3.5                                                                                       |                                                                              | 16                                       | 7                                         | 10                                                                                                                                           | 68.5<br>68          | 25             |
| 6<br>37     |            |                 |                                |                         | West Park<br>Eleven Mile                           | Bristol Corners<br>Taft                                                                          | Pontiac Trail<br>Beck                                             | 2                           | 2,100<br>3,800                                                                                     |                                              | 20                                                                                                                                                                | 5                                             | 9                                             | 9                                                                                          | 4.5                                                                                                       | 4                                                      | 0                                                                                               |                                                                                          |                                                                                           | ) 3.5<br>5 0                                                                 | 16                                       | 7                                         | 0<br>7 10                                                                                                                                    |                     | 26<br>27       |
| 150         | 28         | 4               | CI                             | ns                      | West Park                                          | North Haven Sub                                                                                  | with 10 ft at shopping center drive                               |                             | 100                                                                                                |                                              | 20                                                                                                                                                                | 5                                             |                                               | -                                                                                          | 0                                                                                                         |                                                        | 0                                                                                               | 3.5                                                                                      | 3.5                                                                                       |                                                                              | 16                                       |                                           | ) 10                                                                                                                                         | 67                  | 28             |
| 87          | 29 2       | 26              | S I                            | north                   | Nine Mile                                          | Meadowbrook                                                                                      | Venture                                                           | 1                           | 2,100                                                                                              |                                              | 0                                                                                                                                                                 | 5                                             | 4.5                                           | 9                                                                                          | 0                                                                                                         | 8                                                      | 0                                                                                               | 3.5                                                                                      | 7                                                                                         | 0                                                                            | 16                                       | 3.5                                       | 5 10                                                                                                                                         | 66.5                | 29             |