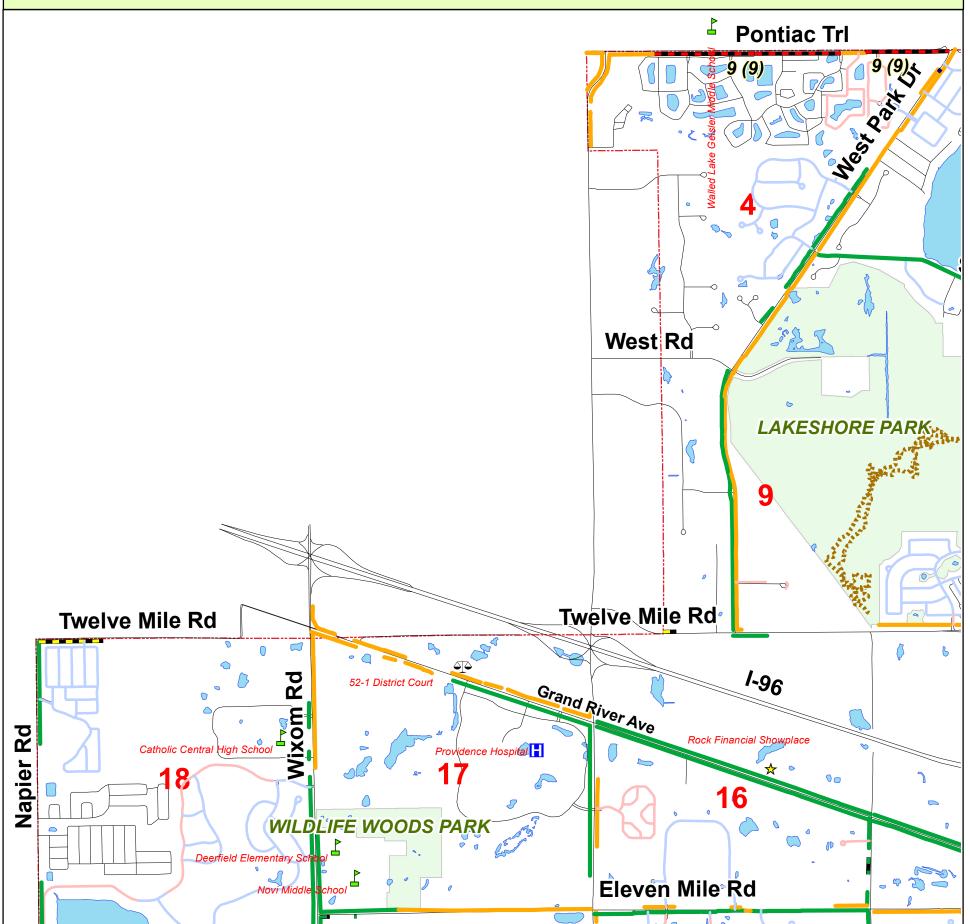

# 2010 UPDATE - PATHWAY AND SIDEWALK PRIORITIZATION ANALYSIS AND PROCESS

| Pathway and Sidewalk Prioritization Analysis and Process Update Overview | <b>v</b> 2 |
|--------------------------------------------------------------------------|------------|
| Pathway and Sidewalk Prioritization Worksheets                           |            |
| All Segments                                                             | 3          |
| Top 20 Ranked Segments                                                   | 11         |
| Recreation Trails                                                        |            |
| Short Segments and Crosswalks                                            | 14         |
| Completed Segments                                                       | 16         |
| Maps                                                                     |            |
| Existing, Scheduled and Top 20 Proposed Pathway and Sidewalk Segments    |            |
| NE Quad of City                                                          | 17         |
| NW Quad of City                                                          |            |
| SE Quad of City                                                          |            |
| SW Quad of City                                                          |            |
| Top 20 Pathway and Sidewalk Segments – City Wide Overview                | 21         |
| Proposed, Scheduled and Existing Pathway and Sidewalk Segments           |            |
| NE Quad of City                                                          |            |
| NW Quad of City                                                          |            |
| SE Quad of City                                                          |            |
| SW Quad of City                                                          | 25         |
| Existing Pathway, Sidewalk and Trail Segments Located in City Parks      |            |
| Brookfarm Park                                                           |            |
| Ella Mae Power Park                                                      |            |
| Fuerst Park                                                              |            |
| ITC Community Sports Park                                                |            |
| Lakeshore Park                                                           |            |
| Rotary Park                                                              |            |
| Wildlife Woods Park                                                      |            |
| Orchard Hills West Park                                                  |            |
| Village Woods Lake Park                                                  |            |