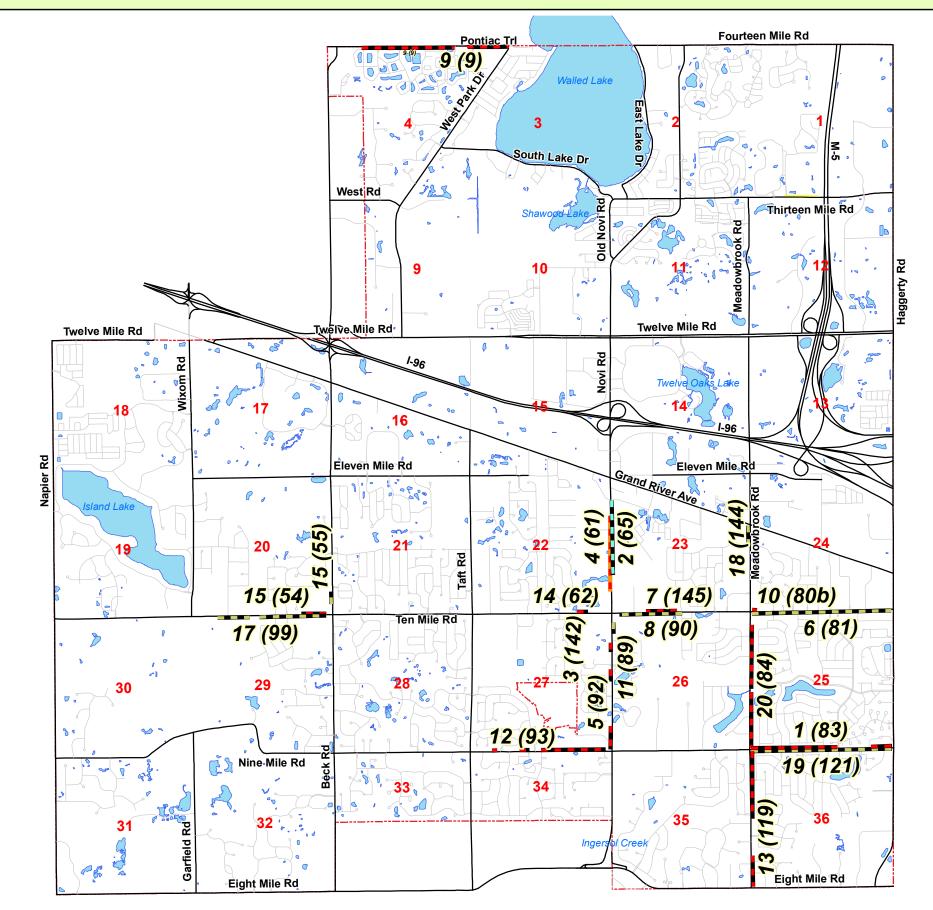

Please refer to the Pathway and Sidewalk Prioritization Analysis and Process approved by the City Council at its November 13, 2006 meeting for analysis and process details.

| NO          |            |                 | Pa                             | athw                    | ay/Sidewalk                                        | Analysis/Prioritiz                                                                               | zation Worksheet                                                  |                             |                                                                                                    |                                              |                                                                                                                                                                   |                                               |                                               |                                                                                            |                                                                                                           |                                                        |                                                                                                 | TIER 1 CATEGO                                                                            | RIES                                                                                      |                                                                              |                                          |                                           |                                                                                                                                              |                     |                |
|-------------|------------|-----------------|--------------------------------|-------------------------|----------------------------------------------------|--------------------------------------------------------------------------------------------------|-------------------------------------------------------------------|-----------------------------|----------------------------------------------------------------------------------------------------|----------------------------------------------|-------------------------------------------------------------------------------------------------------------------------------------------------------------------|-----------------------------------------------|-----------------------------------------------|--------------------------------------------------------------------------------------------|-----------------------------------------------------------------------------------------------------------|--------------------------------------------------------|-------------------------------------------------------------------------------------------------|------------------------------------------------------------------------------------------|-------------------------------------------------------------------------------------------|------------------------------------------------------------------------------|------------------------------------------|-------------------------------------------|----------------------------------------------------------------------------------------------------------------------------------------------|---------------------|----------------|
| cityofn     | wi.org     |                 |                                |                         |                                                    | printed                                                                                          | 11/10/10                                                          |                             |                                                                                                    |                                              |                                                                                                                                                                   |                                               |                                               |                                                                                            |                                                                                                           |                                                        |                                                                                                 | Criteria Poin                                                                            | ts                                                                                        |                                                                              |                                          |                                           |                                                                                                                                              |                     |                |
| nt Item Num | L SEGMEN   | cated in Sectio | =crossing rt=recreationI trail | Side of Street Location | Street that segment is adjacent to                 | From                                                                                             | То                                                                | Number of pieces in segment | Segment<br>Length (feet)<br>excluding<br>completed<br>pieces and<br>developer<br>planned<br>pieces | notes                                        | BICYCLE AND<br>PEDESTRIAN<br>ACCIDENTS<br>(intersection<br>accidents only<br>included when<br>sidewalk or<br>pathway<br>connection is<br>missing -1/98 to<br>7/09 | TRAFFIC<br>COUNTS<br>(Average<br>Daily Trips) | SCHOOLS -<br>(number<br>elementary &          | ACCESS TO<br>SCHOOLS -<br>( number of<br>middle &<br>high<br>schools<br>within 2<br>miles) | ACCESS TO<br>SCHOOLS -<br>( number of<br>private<br>schools<br>over 100<br>students<br>within 2<br>miles) | ACCESS<br>TO<br>PARKS<br>( number<br>within 1<br>mile) | ACCESS TO<br>LIBRARY &<br>CITY HALL<br>(connected<br>continuously by<br>sidewalk or<br>pathway) | ACCESS TO<br>SHOPPING<br>(number of<br>shopping areas<br>within 1 mile)                  | ACCESS TO<br>PLACES OF<br>WORSHIP<br>(number of<br>places of<br>worship within<br>1 mile) | CONNECTED<br>TO<br>NEIGHBORING<br>SIDEWALK or<br>REGIONAL<br>TRAIL<br>SYSTEM | POPULATION<br>SERVED                     | SEGMENT<br>COMPLETION                     | CONSIDERABLE<br>PUBLIC<br>INTEREST                                                                                                           | Total Tier 1 Points | Tier 1 Ranking |
|             |            |                 | s=sidewalk - p=pathway c<br>-  |                         | equals segments with street - note that these      | Is are not ranked in the 2010 U<br>pathways or sidewalks on mo<br>e segments may be critical for |                                                                   |                             | equals<br>scheduled<br>segment                                                                     | its available per category                   | 5 points = 1<br>accident<br>10 = 2<br>accidents                                                                                                                   | 0 = <10K<br>ADTs<br>5 = 10K-<br>20K ADTs      | 4.5 = 1<br>school<br>9 = 2 or<br>more schools | 4.5 = 1<br>school<br>9 = 2 or<br>more                                                      | 4.5 = 1<br>school<br>9 = 2 or<br>more                                                                     | 4 = 1<br>park<br>8 = 2 or<br>more                      | 9 = connected<br>to Library/City<br>Hall                                                        | <ul> <li>3.5 = 1</li> <li>shopping area</li> <li>7 = 2 or more shopping areas</li> </ul> | <ul> <li>3.5 = 1 places<br/>of worship</li> <li>7 = 2 or more<br/>places of</li> </ul>    | to regional trail                                                            | 0 = low density<br>8 = medium<br>density | 3.5 = 1/2 to 1<br>mile<br>7 = over 1 mile | 10 = top 15<br>survey responses,<br>resident petitions<br>and documented<br>segments<br>requested by<br>groups and<br>government<br>agencies |                     |                |
|             |            |                 |                                |                         | street - note that these<br>be analysed separately | a higher ranking segment plat<br>e segments may be critical for<br>y for connectivity            | nned for the opposite side of the<br>system connectivity and must |                             |                                                                                                    | CIP sched<br>current budget                  | 15 = 3<br>accidents<br>20 = 4 or more<br>accidents                                                                                                                | 10 = >20K<br>ADTs                             |                                               | schools                                                                                    | schools                                                                                                   | parks                                                  |                                                                                                 |                                                                                          | worship                                                                                   | system                                                                       | 16 = high density                        |                                           |                                                                                                                                              |                     |                |
| 83          | 1 2        | 25              | S I                            | north                   | Nine Mile                                          | Meadowbrook                                                                                      | Haggerty                                                          | 2                           | 3,800                                                                                              | 11-12 CIP<br>with road                       | 0                                                                                                                                                                 | 5                                             | 9                                             | 9                                                                                          | 0                                                                                                         | 8                                                      | 9                                                                                               | 3.5                                                                                      | 7                                                                                         | 7 3.5                                                                        | 5 16                                     | 7                                         | 10                                                                                                                                           | 87                  | 5              |
| 6E          | 2 2        | 22              |                                | ooot                    | Novi Pd                                            | Grand River                                                                                      | Ten Mile                                                          | 1                           | 2 500                                                                                              | widening 10-<br>11                           | 10                                                                                                                                                                | 10                                            | 4.5                                           | 4.5                                                                                        | 4.5                                                                                                       | 1                                                      | 0                                                                                               | 7                                                                                        | 0                                                                                         |                                                                              | 16                                       | -                                         |                                                                                                                                              | 76.5                | 12             |
| 65<br>142   |            |                 |                                |                         | Novi Rd.<br>Ten Mile                               | Churchill                                                                                        | crosswalk                                                         | 1                           | 3,500<br>less than 100                                                                             | 11                                           | 0                                                                                                                                                                 | 10                                            | 4.5                                           | 4.5                                                                                        | 4.5                                                                                                       |                                                        | 9                                                                                               | 3.5                                                                                      | 3.5                                                                                       |                                                                              | 16                                       | 7                                         | / 0<br>/ 0                                                                                                                                   | 76.5                | 13             |
| 61<br>92    | 4 2<br>5 2 | 22<br>27        | s v<br>s v                     | west<br>west            | Novi Rd.<br>Novi Rd.                               | Cemetery<br>Ten Mile                                                                             | Pine Ridge Center<br>Nine Mile                                    | 1                           | 3,600<br>2,135                                                                                     | with road<br>widening 10-<br>11<br>11-12 CIP | 0                                                                                                                                                                 | 10                                            | 0                                             | 4.5                                                                                        | 4.5<br>4.5                                                                                                | 4                                                      | 9                                                                                               | 7                                                                                        | 0                                                                                         | 0 0<br>5 0                                                                   | ) 16<br>) 16                             | 7                                         | 7 <u>10</u><br>7 10                                                                                                                          | 72<br>98            | 18<br>1        |
| 81<br>145   |            | 25<br>23        |                                | south<br>north          | Ten Mile<br>Ten Mile                               | Meadowbrook<br>Catherine Ind. Park                                                               | Haggerty<br>Brookhaven                                            | 1                           | 5,300<br>1,143                                                                                     | 10-11CIP                                     | 10                                                                                                                                                                | 10                                            | 9<br>4.5                                      | 4.5<br>4.5                                                                                 | 4.5<br>4.5                                                                                                |                                                        | 0                                                                                               | 7                                                                                        | 7                                                                                         | 7 3.5                                                                        | 5 16<br>0 16                             | 3.5                                       | 5 10<br>7 10                                                                                                                                 | 89<br>87.5          | 3              |
| 90          |            |                 |                                |                         |                                                    | Novi Rd.                                                                                         | Chipmunk                                                          | 1                           | 2,400                                                                                              |                                              | 5                                                                                                                                                                 | 5                                             | 4.5                                           |                                                                                            | 4.5                                                                                                       |                                                        | 9                                                                                               | 7                                                                                        | 3.5                                                                                       | 5 0                                                                          | ) 16                                     | 7                                         | / 10                                                                                                                                         | 84                  | 8              |
|             | -          |                 |                                |                         |                                                    | West Park                                                                                        |                                                                   | 3                           | 5,000                                                                                              |                                              | 20                                                                                                                                                                | 5                                             | 0                                             | 9                                                                                          | 0                                                                                                         | 4                                                      | 0                                                                                               | 7                                                                                        | 3.5                                                                                       |                                                                              |                                          | 7                                         | 7 <mark>10</mark>                                                                                                                            | 85                  | 6              |
| 80B<br>89   |            |                 | s i                            |                         |                                                    | Meadowbrook<br>Ten Mile                                                                          | Willowbrook Estates<br>Ice Arena                                  | 1                           | 189<br>500                                                                                         |                                              | 10<br>5                                                                                                                                                           | 10<br>5                                       | 9<br>4.5                                      | 4.5<br>9                                                                                   | 4.5<br>4.5                                                                                                |                                                        | 9                                                                                               | 7                                                                                        | 7                                                                                         | 7 3.5                                                                        | 6 8<br>0 16                              | 7                                         | 7 10                                                                                                                                         | 84.5<br>78          | 12             |
| 93          | 12 2       | 27              |                                | north                   | Nine Mile                                          | Novi Rd.                                                                                         | Taft                                                              | 3                           | 3,300                                                                                              | 12-13 CIP                                    | 5                                                                                                                                                                 | 0                                             | 9                                             | 9                                                                                          | 0                                                                                                         | 8                                                      | 9                                                                                               | 3.5                                                                                      | 0                                                                                         |                                                                              | 16                                       | 7                                         | 7 10                                                                                                                                         | 76.5                | 13             |
| 119         |            |                 | S e                            |                         |                                                    |                                                                                                  | Nine Mile                                                         | 2                           | 3,800<br>400                                                                                       | 14-15 CIP<br>13-14 CIP                       | 5                                                                                                                                                                 | 5                                             | 9                                             | 4.5                                                                                        |                                                                                                           | 8                                                      | 9                                                                                               | -                                                                                        | 7                                                                                         |                                                                              | ) 16<br>) 16                             | 7                                         | 7 10                                                                                                                                         |                     | 10             |
| 62<br>54    |            |                 |                                |                         |                                                    | Eaton Center<br>Beck                                                                             | Churchill Crossing<br>Greenwood Oaks                              | 1                           | 400<br>935                                                                                         | 10-14 CIP                                    | 0                                                                                                                                                                 | 10<br>5                                       | 9                                             | 9                                                                                          | 4.5<br>4.5                                                                                                |                                                        | 9                                                                                               | 3.5<br>3.5                                                                               |                                                                                           | 7 0                                                                          | ) 16                                     | 7                                         | 7 10<br>7 10                                                                                                                                 |                     | 18             |
| 55          | 15 2       | 20              | p١                             | west                    | Beck                                               | Ten Mile                                                                                         | Greenwood Oaks                                                    | 1                           | 470                                                                                                |                                              | 0                                                                                                                                                                 | 5                                             | 9                                             | 9                                                                                          | 4.5                                                                                                       | 0                                                      | 9                                                                                               | 3.5                                                                                      | 7                                                                                         | 7 0                                                                          | 8                                        | 7                                         | 7 10                                                                                                                                         | 72                  | 18             |
| 99<br>144   |            |                 | p s                            |                         |                                                    | Beck<br>Grand River                                                                              | Wixom<br>Cherry Hill                                              | 2                           | 4,000<br>700                                                                                       | 15-16 CIP<br>10-11 CIP                       | 0                                                                                                                                                                 | 5                                             | 4.5                                           | 9<br>4.5                                                                                   | 4.5<br>4.5                                                                                                |                                                        | 9                                                                                               | 3.5                                                                                      | 7                                                                                         |                                                                              | 8                                        | 7                                         | 7 <u>10</u><br>7 <u>10</u>                                                                                                                   |                     | 21             |
| 144         |            |                 |                                |                         |                                                    | Meadowbrook                                                                                      | Haggerty                                                          | 1                           | 5,280                                                                                              |                                              | 0                                                                                                                                                                 | 5                                             | 9                                             | 4.5                                                                                        | 4.5                                                                                                       | 8                                                      | 9                                                                                               | 3.5                                                                                      | 7                                                                                         | 7 3.5                                                                        | , 10                                     | 7                                         | 7 10<br>7 10                                                                                                                                 |                     | 9              |
| 84          | 20 2       | 25              | s e                            | east                    | Meadowbrook                                        | Ten Mile                                                                                         | Nine Mile                                                         | 2                           | 4,400                                                                                              |                                              | 0                                                                                                                                                                 | 5                                             | 9                                             | 4.5                                                                                        | 4.5                                                                                                       | 8                                                      | 0                                                                                               | 3.5                                                                                      | 7                                                                                         | 7 0                                                                          | 16                                       | 7                                         | 10                                                                                                                                           | 74.5                | 17             |
| 116         |            |                 |                                |                         |                                                    | Chelsea                                                                                          | Taft<br>Achley                                                    | 1                           | 4,900                                                                                              |                                              | 5                                                                                                                                                                 | 0                                             | 9                                             | 9                                                                                          | 0                                                                                                         | 8                                                      | 9                                                                                               | 3.5                                                                                      |                                                                                           |                                                                              | 16                                       | 7                                         | 10                                                                                                                                           | 76.5<br>70.5        | 13             |
| 58<br>73    |            |                 | S e                            |                         | Beck<br>Meadowbrook                                | Sierra<br>Eleven Mile                                                                            | Ashley<br>Grand River                                             | 1                           | 3,800<br>600                                                                                       |                                              | 10                                                                                                                                                                | 5                                             | 9                                             | 9<br>4.5                                                                                   | 4.5<br>4.5                                                                                                |                                                        | 9                                                                                               | 3.5<br>3.5                                                                               |                                                                                           |                                                                              | 16                                       | 3.5                                       | 5 10                                                                                                                                         | 70.5<br>69.5        | 23             |
| 64          | 24 2       | 22              | S (                            | east                    | Taft                                               | Ten Mile                                                                                         | Eleven Mile                                                       | 2                           | 4,200                                                                                              |                                              | 5                                                                                                                                                                 | 0                                             | 9                                             | 9                                                                                          | 0                                                                                                         | 4                                                      | 9                                                                                               | 0                                                                                        | 7                                                                                         | 7 0                                                                          | 16                                       | 7                                         | 10                                                                                                                                           | 76                  | 16             |
|             | 24 3       |                 |                                |                         |                                                    | Beck<br>Bristel Corpore                                                                          | Taft<br>Deption Trail                                             | 3                           | 2,900                                                                                              |                                              | 5                                                                                                                                                                 | 0                                             | 9                                             | 9                                                                                          | 0                                                                                                         | 0                                                      | 9                                                                                               | 0                                                                                        | 3.5                                                                                       |                                                                              | 16                                       | 7                                         | 10                                                                                                                                           | 68.5<br>68          | 25             |
| 6<br>37     |            |                 |                                |                         | West Park<br>Eleven Mile                           | Bristol Corners<br>Taft                                                                          | Pontiac Trail<br>Beck                                             | 2                           | 2,100<br>3,800                                                                                     |                                              | 20                                                                                                                                                                | 5                                             | 9                                             | 9                                                                                          | 4.5                                                                                                       | 4                                                      | 0                                                                                               |                                                                                          |                                                                                           | ) 3.5<br>5 0                                                                 | 16                                       | 7                                         | 0<br>7 10                                                                                                                                    |                     | 26<br>27       |
| 150         | 28         | 4               | CI                             | ns                      | West Park                                          | North Haven Sub                                                                                  | with 10 ft at shopping center drive                               |                             | 100                                                                                                |                                              | 20                                                                                                                                                                | 5                                             |                                               | -                                                                                          | 0                                                                                                         |                                                        | 0                                                                                               | 3.5                                                                                      | 3.5                                                                                       |                                                                              | 16                                       |                                           | ) 10                                                                                                                                         | 67                  | 28             |
| 87          | 29 2       | 26              | S I                            | north                   | Nine Mile                                          | Meadowbrook                                                                                      | Venture                                                           | 1                           | 2,100                                                                                              |                                              | 0                                                                                                                                                                 | 5                                             | 4.5                                           | 9                                                                                          | 0                                                                                                         | 8                                                      | 0                                                                                               | 3.5                                                                                      | 7                                                                                         | 0                                                                            | 16                                       | 3.5                                       | 5 10                                                                                                                                         | 66.5                | 29             |