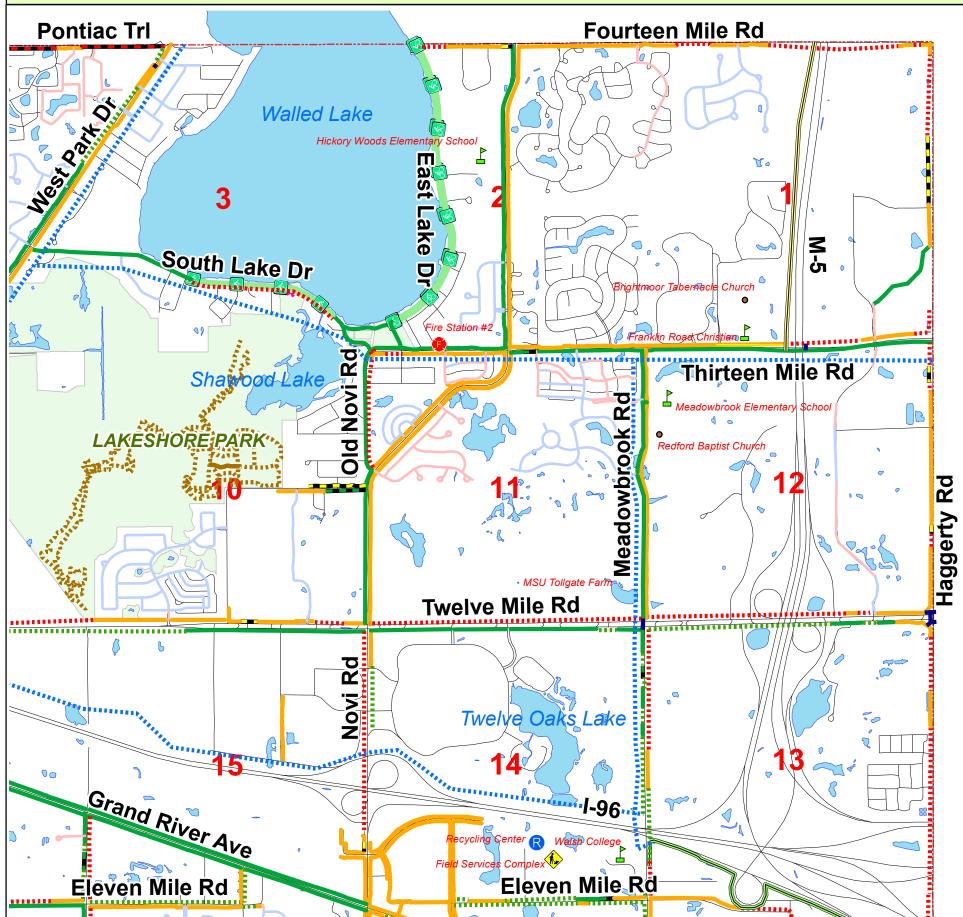

Please refer to the Pathway and Sidewalk Prioritization Analysis and Process approved by the City Council at its November 13, 2006 meeting for analysis and process details.

| NO          |            |                 | Pa                             | athw                    | ay/Sidewalk                                        | Analysis/Prioritiz                                                                               | zation Worksheet                                                  |                             |                                                                                                    |                                              |                                                                                                                                                                   |                                               |                                               |                                                                                            |                                                                                                           |                                                        |                                                                                                 | TIER 1 CATEGO                                                                            | RIES                                                                                      |                                                                              |                                          |                                           |                                                                                                                                              |                     |                |
|-------------|------------|-----------------|--------------------------------|-------------------------|----------------------------------------------------|--------------------------------------------------------------------------------------------------|-------------------------------------------------------------------|-----------------------------|----------------------------------------------------------------------------------------------------|----------------------------------------------|-------------------------------------------------------------------------------------------------------------------------------------------------------------------|-----------------------------------------------|-----------------------------------------------|--------------------------------------------------------------------------------------------|-----------------------------------------------------------------------------------------------------------|--------------------------------------------------------|-------------------------------------------------------------------------------------------------|------------------------------------------------------------------------------------------|-------------------------------------------------------------------------------------------|------------------------------------------------------------------------------|------------------------------------------|-------------------------------------------|----------------------------------------------------------------------------------------------------------------------------------------------|---------------------|----------------|
| cityofn     | wi.org     |                 |                                |                         |                                                    | printed                                                                                          | 11/10/10                                                          |                             |                                                                                                    |                                              |                                                                                                                                                                   |                                               |                                               |                                                                                            |                                                                                                           |                                                        |                                                                                                 | Criteria Poin                                                                            | ts                                                                                        |                                                                              |                                          |                                           |                                                                                                                                              |                     |                |
| nt Item Num | L SEGMEN   | cated in Sectio | =crossing rt=recreationI trail | Side of Street Location | Street that segment is adjacent to                 | From                                                                                             | То                                                                | Number of pieces in segment | Segment<br>Length (feet)<br>excluding<br>completed<br>pieces and<br>developer<br>planned<br>pieces | notes                                        | BICYCLE AND<br>PEDESTRIAN<br>ACCIDENTS<br>(intersection<br>accidents only<br>included when<br>sidewalk or<br>pathway<br>connection is<br>missing -1/98 to<br>7/09 | TRAFFIC<br>COUNTS<br>(Average<br>Daily Trips) | SCHOOLS -<br>(number<br>elementary &          | ACCESS TO<br>SCHOOLS -<br>( number of<br>middle &<br>high<br>schools<br>within 2<br>miles) | ACCESS TO<br>SCHOOLS -<br>( number of<br>private<br>schools<br>over 100<br>students<br>within 2<br>miles) | ACCESS<br>TO<br>PARKS<br>( number<br>within 1<br>mile) | ACCESS TO<br>LIBRARY &<br>CITY HALL<br>(connected<br>continuously by<br>sidewalk or<br>pathway) | ACCESS TO<br>SHOPPING<br>(number of<br>shopping areas<br>within 1 mile)                  | ACCESS TO<br>PLACES OF<br>WORSHIP<br>(number of<br>places of<br>worship within<br>1 mile) | CONNECTED<br>TO<br>NEIGHBORING<br>SIDEWALK or<br>REGIONAL<br>TRAIL<br>SYSTEM | POPULATION<br>SERVED                     | SEGMENT<br>COMPLETION                     | CONSIDERABLE<br>PUBLIC<br>INTEREST                                                                                                           | Total Tier 1 Points | Tier 1 Ranking |
|             |            |                 | s=sidewalk - p=pathway c<br>-  |                         | equals segments with street - note that these      | Is are not ranked in the 2010 U<br>pathways or sidewalks on mo<br>e segments may be critical for |                                                                   |                             | equals<br>scheduled<br>segment                                                                     | its available per category                   | 5 points = 1<br>accident<br>10 = 2<br>accidents                                                                                                                   | 0 = <10K<br>ADTs<br>5 = 10K-<br>20K ADTs      | 4.5 = 1<br>school<br>9 = 2 or<br>more schools | 4.5 = 1<br>school<br>9 = 2 or<br>more                                                      | 4.5 = 1<br>school<br>9 = 2 or<br>more                                                                     | 4 = 1<br>park<br>8 = 2 or<br>more                      | 9 = connected<br>to Library/City<br>Hall                                                        | <ul> <li>3.5 = 1</li> <li>shopping area</li> <li>7 = 2 or more shopping areas</li> </ul> | <ul> <li>3.5 = 1 places<br/>of worship</li> <li>7 = 2 or more<br/>places of</li> </ul>    | to regional trail                                                            | 0 = low density<br>8 = medium<br>density | 3.5 = 1/2 to 1<br>mile<br>7 = over 1 mile | 10 = top 15<br>survey responses,<br>resident petitions<br>and documented<br>segments<br>requested by<br>groups and<br>government<br>agencies |                     |                |
|             |            |                 |                                |                         | street - note that these<br>be analysed separately | a higher ranking segment plat<br>e segments may be critical for<br>y for connectivity            | nned for the opposite side of the<br>system connectivity and must |                             |                                                                                                    | CIP sched<br>current budget                  | 15 = 3<br>accidents<br>20 = 4 or more<br>accidents                                                                                                                | 10 = >20K<br>ADTs                             |                                               | schools                                                                                    | schools                                                                                                   | parks                                                  |                                                                                                 |                                                                                          | worship                                                                                   | system                                                                       | 16 = high density                        |                                           |                                                                                                                                              |                     |                |
| 83          | 1 2        | 25              | S I                            | north                   | Nine Mile                                          | Meadowbrook                                                                                      | Haggerty                                                          | 2                           | 3,800                                                                                              | 11-12 CIP<br>with road                       | 0                                                                                                                                                                 | 5                                             | 9                                             | 9                                                                                          | 0                                                                                                         | 8                                                      | 9                                                                                               | 3.5                                                                                      | 7                                                                                         | 7 3.5                                                                        | 5 16                                     | 7                                         | 10                                                                                                                                           | 87                  | 5              |
| 6E          | 2 2        | 22              |                                | ooot                    | Novi Pd                                            | Grand River                                                                                      | Ten Mile                                                          | 1                           | 2 500                                                                                              | widening 10-<br>11                           | 10                                                                                                                                                                | 10                                            | 4.5                                           | 4.5                                                                                        | 4.5                                                                                                       | 1                                                      | 0                                                                                               | 7                                                                                        | 0                                                                                         |                                                                              | 16                                       | -                                         |                                                                                                                                              | 76.5                | 12             |
| 65<br>142   |            |                 |                                |                         | Novi Rd.<br>Ten Mile                               | Churchill                                                                                        | crosswalk                                                         | 1                           | 3,500<br>less than 100                                                                             | 11                                           | 0                                                                                                                                                                 | 10                                            | 4.5                                           | 4.5                                                                                        | 4.5                                                                                                       |                                                        | 9                                                                                               | 3.5                                                                                      | 3.5                                                                                       |                                                                              | 16                                       | 7                                         | / 0<br>/ 0                                                                                                                                   | 76.5                | 13             |
| 61<br>92    | 4 2<br>5 2 | 22<br>27        | s v<br>s v                     | west<br>west            | Novi Rd.<br>Novi Rd.                               | Cemetery<br>Ten Mile                                                                             | Pine Ridge Center<br>Nine Mile                                    | 1                           | 3,600<br>2,135                                                                                     | with road<br>widening 10-<br>11<br>11-12 CIP | 0                                                                                                                                                                 | 10                                            | 0                                             | 4.5                                                                                        | 4.5<br>4.5                                                                                                | 4                                                      | 9                                                                                               | 7                                                                                        | 0                                                                                         | 0 0<br>5 0                                                                   | ) 16<br>) 16                             | 7                                         | 7 <u>10</u><br>7 10                                                                                                                          | 72<br>98            | 18<br>1        |
| 81<br>145   |            | 25<br>23        |                                | south<br>north          | Ten Mile<br>Ten Mile                               | Meadowbrook<br>Catherine Ind. Park                                                               | Haggerty<br>Brookhaven                                            | 1                           | 5,300<br>1,143                                                                                     | 10-11CIP                                     | 10                                                                                                                                                                | 10                                            | 9<br>4.5                                      | 4.5<br>4.5                                                                                 | 4.5<br>4.5                                                                                                |                                                        | 0                                                                                               | 7                                                                                        | 7                                                                                         | 7 3.5                                                                        | 5 16<br>0 16                             | 3.5                                       | 5 10<br>7 10                                                                                                                                 | 89<br>87.5          | 3              |
| 90          |            |                 |                                |                         |                                                    | Novi Rd.                                                                                         | Chipmunk                                                          | 1                           | 2,400                                                                                              |                                              | 5                                                                                                                                                                 | 5                                             | 4.5                                           |                                                                                            | 4.5                                                                                                       |                                                        | 9                                                                                               | 7                                                                                        | 3.5                                                                                       | 5 0                                                                          | ) 16                                     | 7                                         | / 10                                                                                                                                         | 84                  | 8              |
|             | -          |                 |                                |                         |                                                    | West Park                                                                                        |                                                                   | 3                           | 5,000                                                                                              |                                              | 20                                                                                                                                                                | 5                                             | 0                                             | 9                                                                                          | 0                                                                                                         | 4                                                      | 0                                                                                               | 7                                                                                        | 3.5                                                                                       |                                                                              |                                          | 7                                         | 7 <mark>10</mark>                                                                                                                            | 85                  | 6              |
| 80B<br>89   |            |                 | s i                            |                         |                                                    | Meadowbrook<br>Ten Mile                                                                          | Willowbrook Estates<br>Ice Arena                                  | 1                           | 189<br>500                                                                                         |                                              | 10<br>5                                                                                                                                                           | 10<br>5                                       | 9<br>4.5                                      | 4.5<br>9                                                                                   | 4.5<br>4.5                                                                                                |                                                        | 9                                                                                               | 7                                                                                        | 7                                                                                         | 7 3.5                                                                        | 6 8<br>0 16                              | 7                                         | 7 10                                                                                                                                         | 84.5<br>78          | 12             |
| 93          | 12 2       | 27              |                                | north                   | Nine Mile                                          | Novi Rd.                                                                                         | Taft                                                              | 3                           | 3,300                                                                                              | 12-13 CIP                                    | 5                                                                                                                                                                 | 0                                             | 9                                             | 9                                                                                          | 0                                                                                                         | 8                                                      | 9                                                                                               | 3.5                                                                                      | 0                                                                                         |                                                                              | 16                                       | 7                                         | 7 10                                                                                                                                         | 76.5                | 13             |
| 119         |            |                 | S e                            |                         |                                                    |                                                                                                  | Nine Mile                                                         | 2                           | 3,800<br>400                                                                                       | 14-15 CIP<br>13-14 CIP                       | 5                                                                                                                                                                 | 5                                             | 9                                             | 4.5                                                                                        |                                                                                                           | 8                                                      | 9                                                                                               | -                                                                                        | 7                                                                                         |                                                                              | ) 16<br>) 16                             | 7                                         | 7 10                                                                                                                                         |                     | 10             |
| 62<br>54    |            |                 |                                |                         |                                                    | Eaton Center<br>Beck                                                                             | Churchill Crossing<br>Greenwood Oaks                              | 1                           | 400<br>935                                                                                         | 10-14 CIP                                    | 0                                                                                                                                                                 | 10<br>5                                       | 9                                             | 9                                                                                          | 4.5<br>4.5                                                                                                |                                                        | 9                                                                                               | 3.5<br>3.5                                                                               |                                                                                           | 7 0                                                                          | ) 16                                     | 7                                         | 7 10<br>7 10                                                                                                                                 |                     | 18             |
| 55          | 15 2       | 20              | p١                             | west                    | Beck                                               | Ten Mile                                                                                         | Greenwood Oaks                                                    | 1                           | 470                                                                                                |                                              | 0                                                                                                                                                                 | 5                                             | 9                                             | 9                                                                                          | 4.5                                                                                                       | 0                                                      | 9                                                                                               | 3.5                                                                                      | 7                                                                                         | 7 0                                                                          | 8                                        | 7                                         | 7 10                                                                                                                                         | 72                  | 18             |
| 99<br>144   |            |                 | p s                            |                         |                                                    | Beck<br>Grand River                                                                              | Wixom<br>Cherry Hill                                              | 2                           | 4,000<br>700                                                                                       | 15-16 CIP<br>10-11 CIP                       | 0                                                                                                                                                                 | 5                                             | 4.5                                           | 9<br>4.5                                                                                   | 4.5<br>4.5                                                                                                |                                                        | 9                                                                                               | 3.5                                                                                      | 7                                                                                         |                                                                              | 8                                        | 7                                         | 7 <u>10</u><br>7 <u>10</u>                                                                                                                   |                     | 21             |
| 144         |            |                 |                                |                         |                                                    | Meadowbrook                                                                                      | Haggerty                                                          | 1                           | 5,280                                                                                              |                                              | 0                                                                                                                                                                 | 5                                             | 9                                             | 4.5                                                                                        | 4.5                                                                                                       | 8                                                      | 9                                                                                               | 3.5                                                                                      | 7                                                                                         | 7 3.5                                                                        | , 10                                     | 7                                         | 7 10<br>7 10                                                                                                                                 |                     | 9              |
| 84          | 20 2       | 25              | s e                            | east                    | Meadowbrook                                        | Ten Mile                                                                                         | Nine Mile                                                         | 2                           | 4,400                                                                                              |                                              | 0                                                                                                                                                                 | 5                                             | 9                                             | 4.5                                                                                        | 4.5                                                                                                       | 8                                                      | 0                                                                                               | 3.5                                                                                      | 7                                                                                         | 7 0                                                                          | 16                                       | 7                                         | 10                                                                                                                                           | 74.5                | 17             |
| 116         |            |                 |                                |                         |                                                    | Chelsea                                                                                          | Taft<br>Achley                                                    | 1                           | 4,900                                                                                              |                                              | 5                                                                                                                                                                 | 0                                             | 9                                             | 9                                                                                          | 0                                                                                                         | 8                                                      | 9                                                                                               | 3.5                                                                                      |                                                                                           |                                                                              | 16                                       | 7                                         | 10                                                                                                                                           | 76.5<br>70.5        | 13             |
| 58<br>73    |            |                 | S e                            |                         | Beck<br>Meadowbrook                                | Sierra<br>Eleven Mile                                                                            | Ashley<br>Grand River                                             | 1                           | 3,800<br>600                                                                                       |                                              | 10                                                                                                                                                                | 5                                             | 9                                             | 9<br>4.5                                                                                   | 4.5<br>4.5                                                                                                |                                                        | 9                                                                                               | 3.5<br>3.5                                                                               |                                                                                           |                                                                              | 16                                       | 3.5                                       | 5 10                                                                                                                                         | 70.5<br>69.5        | 23             |
| 64          | 24 2       | 22              | S (                            | east                    | Taft                                               | Ten Mile                                                                                         | Eleven Mile                                                       | 2                           | 4,200                                                                                              |                                              | 5                                                                                                                                                                 | 0                                             | 9                                             | 9                                                                                          | 0                                                                                                         | 4                                                      | 9                                                                                               | 0                                                                                        | 7                                                                                         | 7 0                                                                          | 16                                       | 7                                         | 10                                                                                                                                           | 76                  | 16             |
|             | 24 3       |                 |                                |                         |                                                    | Beck<br>Bristel Corpore                                                                          | Taft<br>Deption Trail                                             | 3                           | 2,900                                                                                              |                                              | 5                                                                                                                                                                 | 0                                             | 9                                             | 9                                                                                          | 0                                                                                                         | 0                                                      | 9                                                                                               | 0                                                                                        | 3.5                                                                                       |                                                                              | 16                                       | 7                                         | 10                                                                                                                                           | 68.5<br>68          | 25             |
| 6<br>37     |            |                 |                                |                         | West Park<br>Eleven Mile                           | Bristol Corners<br>Taft                                                                          | Pontiac Trail<br>Beck                                             | 2                           | 2,100<br>3,800                                                                                     |                                              | 20                                                                                                                                                                | 5                                             | 9                                             | 9                                                                                          | 4.5                                                                                                       | 4                                                      | 0                                                                                               |                                                                                          |                                                                                           | ) 3.5<br>5 0                                                                 | 16                                       | 7                                         | 0<br>7 10                                                                                                                                    |                     | 26<br>27       |
| 150         | 28         | 4               | CI                             | ns                      | West Park                                          | North Haven Sub                                                                                  | with 10 ft at shopping center drive                               |                             | 100                                                                                                |                                              | 20                                                                                                                                                                | 5                                             |                                               | -                                                                                          | 0                                                                                                         |                                                        | 0                                                                                               | 3.5                                                                                      | 3.5                                                                                       |                                                                              | 16                                       |                                           | ) 10                                                                                                                                         | 67                  | 28             |
| 87          | 29 2       | 26              | S I                            | north                   | Nine Mile                                          | Meadowbrook                                                                                      | Venture                                                           | 1                           | 2,100                                                                                              |                                              | 0                                                                                                                                                                 | 5                                             | 4.5                                           | 9                                                                                          | 0                                                                                                         | 8                                                      | 0                                                                                               | 3.5                                                                                      | 7                                                                                         | 0                                                                            | 16                                       | 3.5                                       | 5 10                                                                                                                                         | 66.5                | 29             |