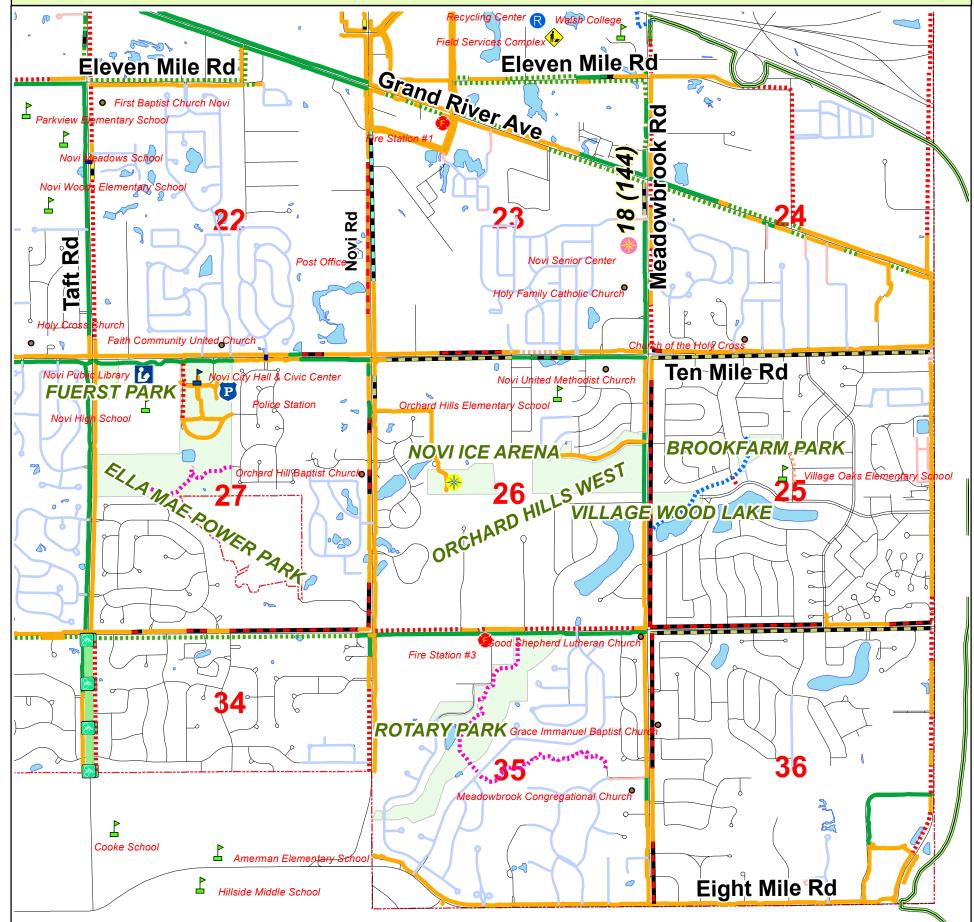

Please refer to the Pathway and Sidewalk Prioritization Analysis and Process approved by the City Council at its November 13, 2006 meeting for analysis and process details.

| NO          |            |                 | Pa                             | athw                    | ay/Sidewalk                                        | Analysis/Prioritiz                                                                               | zation Worksheet                                                  |                             |                                                                                                    |                                              |                                                                                                                                                                   |                                               |                                               |                                                                                            |                                                                                                           |                                                        |                                                                                                 | TIER 1 CATEGO                                                                            | RIES                                                                                      |                                                                              |                                          |                                           |                                                                                                                                              |                     |                |
|-------------|------------|-----------------|--------------------------------|-------------------------|----------------------------------------------------|--------------------------------------------------------------------------------------------------|-------------------------------------------------------------------|-----------------------------|----------------------------------------------------------------------------------------------------|----------------------------------------------|-------------------------------------------------------------------------------------------------------------------------------------------------------------------|-----------------------------------------------|-----------------------------------------------|--------------------------------------------------------------------------------------------|-----------------------------------------------------------------------------------------------------------|--------------------------------------------------------|-------------------------------------------------------------------------------------------------|------------------------------------------------------------------------------------------|-------------------------------------------------------------------------------------------|------------------------------------------------------------------------------|------------------------------------------|-------------------------------------------|----------------------------------------------------------------------------------------------------------------------------------------------|---------------------|----------------|
| cityofn     | wi.org     |                 |                                |                         |                                                    | printed                                                                                          | 11/10/10                                                          |                             |                                                                                                    |                                              |                                                                                                                                                                   |                                               |                                               |                                                                                            |                                                                                                           |                                                        |                                                                                                 | Criteria Poin                                                                            | ts                                                                                        |                                                                              |                                          |                                           |                                                                                                                                              |                     |                |
| nt Item Num | L SEGMEN   | cated in Sectio | =crossing rt=recreationI trail | Side of Street Location | Street that segment is adjacent to                 | From                                                                                             | То                                                                | Number of pieces in segment | Segment<br>Length (feet)<br>excluding<br>completed<br>pieces and<br>developer<br>planned<br>pieces | notes                                        | BICYCLE AND<br>PEDESTRIAN<br>ACCIDENTS<br>(intersection<br>accidents only<br>included when<br>sidewalk or<br>pathway<br>connection is<br>missing -1/98 to<br>7/09 | TRAFFIC<br>COUNTS<br>(Average<br>Daily Trips) | SCHOOLS -<br>(number<br>elementary &          | ACCESS TO<br>SCHOOLS -<br>( number of<br>middle &<br>high<br>schools<br>within 2<br>miles) | ACCESS TO<br>SCHOOLS -<br>( number of<br>private<br>schools<br>over 100<br>students<br>within 2<br>miles) | ACCESS<br>TO<br>PARKS<br>( number<br>within 1<br>mile) | ACCESS TO<br>LIBRARY &<br>CITY HALL<br>(connected<br>continuously by<br>sidewalk or<br>pathway) | ACCESS TO<br>SHOPPING<br>(number of<br>shopping areas<br>within 1 mile)                  | ACCESS TO<br>PLACES OF<br>WORSHIP<br>(number of<br>places of<br>worship within<br>1 mile) | CONNECTED<br>TO<br>NEIGHBORING<br>SIDEWALK or<br>REGIONAL<br>TRAIL<br>SYSTEM | POPULATION<br>SERVED                     | SEGMENT<br>COMPLETION                     | CONSIDERABLE<br>PUBLIC<br>INTEREST                                                                                                           | Total Tier 1 Points | Tier 1 Ranking |
|             |            |                 | s=sidewalk - p=pathway c<br>-  |                         | equals segments with street - note that these      | Is are not ranked in the 2010 U<br>pathways or sidewalks on mo<br>e segments may be critical for |                                                                   |                             | equals<br>scheduled<br>segment                                                                     | its available per category                   | 5 points = 1<br>accident<br>10 = 2<br>accidents                                                                                                                   | 0 = <10K<br>ADTs<br>5 = 10K-<br>20K ADTs      | 4.5 = 1<br>school<br>9 = 2 or<br>more schools | 4.5 = 1<br>school<br>9 = 2 or<br>more                                                      | 4.5 = 1<br>school<br>9 = 2 or<br>more                                                                     | 4 = 1<br>park<br>8 = 2 or<br>more                      | 9 = connected<br>to Library/City<br>Hall                                                        | <ul> <li>3.5 = 1</li> <li>shopping area</li> <li>7 = 2 or more shopping areas</li> </ul> | <ul> <li>3.5 = 1 places<br/>of worship</li> <li>7 = 2 or more<br/>places of</li> </ul>    | to regional trail                                                            | 0 = low density<br>8 = medium<br>density | 3.5 = 1/2 to 1<br>mile<br>7 = over 1 mile | 10 = top 15<br>survey responses,<br>resident petitions<br>and documented<br>segments<br>requested by<br>groups and<br>government<br>agencies |                     |                |
|             |            |                 |                                |                         | street - note that these<br>be analysed separately | a higher ranking segment plat<br>e segments may be critical for<br>y for connectivity            | nned for the opposite side of the<br>system connectivity and must |                             |                                                                                                    | CIP sched<br>current budget                  | 15 = 3<br>accidents<br>20 = 4 or more<br>accidents                                                                                                                | 10 = >20K<br>ADTs                             |                                               | schools                                                                                    | schools                                                                                                   | parks                                                  |                                                                                                 |                                                                                          | worship                                                                                   | system                                                                       | 16 = high density                        |                                           |                                                                                                                                              |                     |                |
| 83          | 1 2        | 25              | S I                            | north                   | Nine Mile                                          | Meadowbrook                                                                                      | Haggerty                                                          | 2                           | 3,800                                                                                              | 11-12 CIP<br>with road                       | 0                                                                                                                                                                 | 5                                             | 9                                             | 9                                                                                          | 0                                                                                                         | 8                                                      | 9                                                                                               | 3.5                                                                                      | 7                                                                                         | 7 3.5                                                                        | 5 16                                     | 7                                         | 10                                                                                                                                           | 87                  | 5              |
| 6E          | 2 2        | 22              |                                | ooot                    | Novi Pd                                            | Grand River                                                                                      | Ten Mile                                                          | 1                           | 2 500                                                                                              | widening 10-<br>11                           | 10                                                                                                                                                                | 10                                            | 4.5                                           | 4.5                                                                                        | 4.5                                                                                                       | 1                                                      | 0                                                                                               | 7                                                                                        | 0                                                                                         |                                                                              | 16                                       | -                                         |                                                                                                                                              | 76.5                | 12             |
| 65<br>142   |            |                 |                                |                         | Novi Rd.<br>Ten Mile                               | Churchill                                                                                        | crosswalk                                                         | 1                           | 3,500<br>less than 100                                                                             | 11                                           | 0                                                                                                                                                                 | 10                                            | 4.5                                           | 4.5                                                                                        | 4.5                                                                                                       |                                                        | 9                                                                                               | 3.5                                                                                      | 3.5                                                                                       |                                                                              | 16                                       | 7                                         | / 0<br>/ 0                                                                                                                                   | 76.5                | 13             |
| 61<br>92    | 4 2<br>5 2 | 22<br>27        | s v<br>s v                     | west<br>west            | Novi Rd.<br>Novi Rd.                               | Cemetery<br>Ten Mile                                                                             | Pine Ridge Center<br>Nine Mile                                    | 1                           | 3,600<br>2,135                                                                                     | with road<br>widening 10-<br>11<br>11-12 CIP | 0                                                                                                                                                                 | 10                                            | 0                                             | 4.5                                                                                        | 4.5<br>4.5                                                                                                | 4                                                      | 9                                                                                               | 7                                                                                        | 0                                                                                         | 0 0<br>5 0                                                                   | ) 16<br>) 16                             | 7                                         | 7 <u>10</u><br>7 10                                                                                                                          | 72<br>98            | 18<br>1        |
| 81<br>145   |            | 25<br>23        |                                | south<br>north          | Ten Mile<br>Ten Mile                               | Meadowbrook<br>Catherine Ind. Park                                                               | Haggerty<br>Brookhaven                                            | 1                           | 5,300<br>1,143                                                                                     | 10-11CIP                                     | 10                                                                                                                                                                | 10                                            | 9<br>4.5                                      | 4.5<br>4.5                                                                                 | 4.5<br>4.5                                                                                                |                                                        | 0                                                                                               | 7                                                                                        | 7                                                                                         | 7 3.5                                                                        | 5 16<br>0 16                             | 3.5                                       | 5 10<br>7 10                                                                                                                                 | 89<br>87.5          | 3              |
| 90          |            |                 |                                |                         |                                                    | Novi Rd.                                                                                         | Chipmunk                                                          | 1                           | 2,400                                                                                              |                                              | 5                                                                                                                                                                 | 5                                             | 4.5                                           |                                                                                            | 4.5                                                                                                       |                                                        | 9                                                                                               | 7                                                                                        | 3.5                                                                                       | 5 0                                                                          | ) 16                                     | 7                                         | / 10                                                                                                                                         | 84                  | 8              |
|             | -          |                 |                                |                         |                                                    | West Park                                                                                        |                                                                   | 3                           | 5,000                                                                                              |                                              | 20                                                                                                                                                                | 5                                             | 0                                             | 9                                                                                          | 0                                                                                                         | 4                                                      | 0                                                                                               | 7                                                                                        | 3.5                                                                                       |                                                                              |                                          | 7                                         | 7 <mark>10</mark>                                                                                                                            | 85                  | 6              |
| 80B<br>89   |            |                 | s i                            |                         |                                                    | Meadowbrook<br>Ten Mile                                                                          | Willowbrook Estates<br>Ice Arena                                  | 1                           | 189<br>500                                                                                         |                                              | 10<br>5                                                                                                                                                           | 10<br>5                                       | 9<br>4.5                                      | 4.5<br>9                                                                                   | 4.5<br>4.5                                                                                                |                                                        | 9                                                                                               | 7                                                                                        | 7                                                                                         | 7 3.5                                                                        | 6 8<br>0 16                              | 7                                         | 7 10                                                                                                                                         | 84.5<br>78          | 12             |
| 93          | 12 2       | 27              |                                | north                   | Nine Mile                                          | Novi Rd.                                                                                         | Taft                                                              | 3                           | 3,300                                                                                              | 12-13 CIP                                    | 5                                                                                                                                                                 | 0                                             | 9                                             | 9                                                                                          | 0                                                                                                         | 8                                                      | 9                                                                                               | 3.5                                                                                      | 0                                                                                         |                                                                              | 16                                       | 7                                         | 7 10                                                                                                                                         | 76.5                | 13             |
| 119         |            |                 | S e                            |                         |                                                    |                                                                                                  | Nine Mile                                                         | 2                           | 3,800<br>400                                                                                       | 14-15 CIP<br>13-14 CIP                       | 5                                                                                                                                                                 | 5                                             | 9                                             | 4.5                                                                                        |                                                                                                           | 8                                                      | 9                                                                                               | -                                                                                        | 7                                                                                         |                                                                              | ) 16<br>) 16                             | 7                                         | 7 10                                                                                                                                         |                     | 10             |
| 62<br>54    |            |                 |                                |                         |                                                    | Eaton Center<br>Beck                                                                             | Churchill Crossing<br>Greenwood Oaks                              | 1                           | 400<br>935                                                                                         | 10-14 CIP                                    | 0                                                                                                                                                                 | 10<br>5                                       | 9                                             | 9                                                                                          | 4.5<br>4.5                                                                                                |                                                        | 9                                                                                               | 3.5<br>3.5                                                                               |                                                                                           | 7 0                                                                          | ) 16                                     | 7                                         | 7 10<br>7 10                                                                                                                                 |                     | 18             |
| 55          | 15 2       | 20              | p١                             | west                    | Beck                                               | Ten Mile                                                                                         | Greenwood Oaks                                                    | 1                           | 470                                                                                                |                                              | 0                                                                                                                                                                 | 5                                             | 9                                             | 9                                                                                          | 4.5                                                                                                       | 0                                                      | 9                                                                                               | 3.5                                                                                      | 7                                                                                         | 7 0                                                                          | 8                                        | 7                                         | 7 10                                                                                                                                         | 72                  | 18             |
| 99<br>144   |            |                 | p s                            |                         |                                                    | Beck<br>Grand River                                                                              | Wixom<br>Cherry Hill                                              | 2                           | 4,000<br>700                                                                                       | 15-16 CIP<br>10-11 CIP                       | 0                                                                                                                                                                 | 5                                             | 4.5                                           | 9<br>4.5                                                                                   | 4.5<br>4.5                                                                                                |                                                        | 9                                                                                               | 3.5                                                                                      | 7                                                                                         |                                                                              | 8                                        | 7                                         | 7 <u>10</u><br>7 <u>10</u>                                                                                                                   |                     | 21             |
| 144         |            |                 |                                |                         |                                                    | Meadowbrook                                                                                      | Haggerty                                                          | 1                           | 5,280                                                                                              |                                              | 0                                                                                                                                                                 | 5                                             | 9                                             | 4.5                                                                                        | 4.5                                                                                                       | 8                                                      | 9                                                                                               | 3.5                                                                                      | 7                                                                                         | 7 3.5                                                                        | , 10                                     | 7                                         | 7 10<br>7 10                                                                                                                                 |                     | 9              |
| 84          | 20 2       | 25              | s e                            | east                    | Meadowbrook                                        | Ten Mile                                                                                         | Nine Mile                                                         | 2                           | 4,400                                                                                              |                                              | 0                                                                                                                                                                 | 5                                             | 9                                             | 4.5                                                                                        | 4.5                                                                                                       | 8                                                      | 0                                                                                               | 3.5                                                                                      | 7                                                                                         | 7 0                                                                          | 16                                       | 7                                         | 10                                                                                                                                           | 74.5                | 17             |
| 116         |            |                 |                                |                         |                                                    | Chelsea                                                                                          | Taft<br>Achley                                                    | 1                           | 4,900                                                                                              |                                              | 5                                                                                                                                                                 | 0                                             | 9                                             | 9                                                                                          | 0                                                                                                         | 8                                                      | 9                                                                                               | 3.5                                                                                      |                                                                                           |                                                                              | 16                                       | 7                                         | 10                                                                                                                                           | 76.5<br>70.5        | 13             |
| 58<br>73    |            |                 | S e                            |                         | Beck<br>Meadowbrook                                | Sierra<br>Eleven Mile                                                                            | Ashley<br>Grand River                                             | 1                           | 3,800<br>600                                                                                       |                                              | 10                                                                                                                                                                | 5                                             | 9                                             | 9<br>4.5                                                                                   | 4.5<br>4.5                                                                                                |                                                        | 9                                                                                               | 3.5<br>3.5                                                                               |                                                                                           |                                                                              | 16                                       | 3.5                                       | 5 10                                                                                                                                         | 70.5<br>69.5        | 23             |
| 64          | 24 2       | 22              | S (                            | east                    | Taft                                               | Ten Mile                                                                                         | Eleven Mile                                                       | 2                           | 4,200                                                                                              |                                              | 5                                                                                                                                                                 | 0                                             | 9                                             | 9                                                                                          | 0                                                                                                         | 4                                                      | 9                                                                                               | 0                                                                                        | 7                                                                                         | 7 0                                                                          | 16                                       | 7                                         | 10                                                                                                                                           | 76                  | 16             |
|             | 24 3       |                 |                                |                         |                                                    | Beck<br>Bristel Corpore                                                                          | Taft<br>Deption Trail                                             | 3                           | 2,900                                                                                              |                                              | 5                                                                                                                                                                 | 0                                             | 9                                             | 9                                                                                          | 0                                                                                                         | 0                                                      | 9                                                                                               | 0                                                                                        | 3.5                                                                                       |                                                                              | 16                                       | 7                                         | 10                                                                                                                                           | 68.5<br>68          | 25             |
| 6<br>37     |            |                 |                                |                         | West Park<br>Eleven Mile                           | Bristol Corners<br>Taft                                                                          | Pontiac Trail<br>Beck                                             | 2                           | 2,100<br>3,800                                                                                     |                                              | 20                                                                                                                                                                | 5                                             | 9                                             | 9                                                                                          | 4.5                                                                                                       | 4                                                      | 0                                                                                               |                                                                                          |                                                                                           | ) 3.5<br>5 0                                                                 | 16                                       | 7                                         | 0<br>7 10                                                                                                                                    |                     | 26<br>27       |
| 150         | 28         | 4               | CI                             | ns                      | West Park                                          | North Haven Sub                                                                                  | with 10 ft at shopping center drive                               |                             | 100                                                                                                |                                              | 20                                                                                                                                                                | 5                                             |                                               | -                                                                                          | 0                                                                                                         |                                                        | 0                                                                                               | 3.5                                                                                      | 3.5                                                                                       |                                                                              | 16                                       |                                           | ) 10                                                                                                                                         | 67                  | 28             |
| 87          | 29 2       | 26              | S I                            | north                   | Nine Mile                                          | Meadowbrook                                                                                      | Venture                                                           | 1                           | 2,100                                                                                              |                                              | 0                                                                                                                                                                 | 5                                             | 4.5                                           | 9                                                                                          | 0                                                                                                         | 8                                                      | 0                                                                                               | 3.5                                                                                      | 7                                                                                         | 0                                                                            | 16                                       | 3.5                                       | 5 10                                                                                                                                         | 66.5                | 29             |