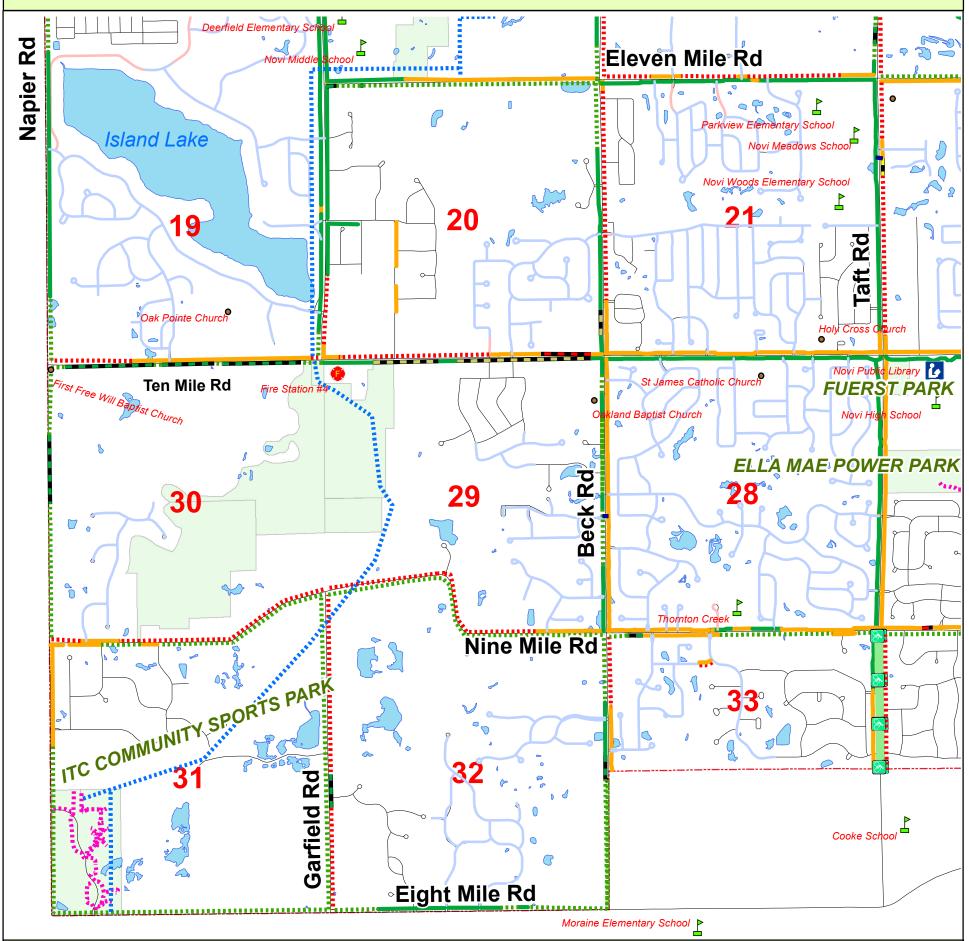

# 2010 UPDATE - PATHWAY AND SIDEWALK PRIORITIZATION ANALYSIS AND PROCESS

| Pathway and Sidewalk Prioritization Analysis and Process Update Overview | <b>v</b> 2 |
|--------------------------------------------------------------------------|------------|
| Pathway and Sidewalk Prioritization Worksheets                           |            |
| All Segments                                                             | 3          |
| Top 20 Ranked Segments                                                   | 11         |
| Recreation Trails                                                        |            |
| Short Segments and Crosswalks                                            | 14         |
| Completed Segments                                                       | 16         |
| Maps                                                                     |            |
| Existing, Scheduled and Top 20 Proposed Pathway and Sidewalk Segments    |            |
| NE Quad of City                                                          | 17         |
| NW Quad of City                                                          |            |
| SE Quad of City                                                          |            |
| SW Quad of City                                                          |            |
| Top 20 Pathway and Sidewalk Segments – City Wide Overview                | 21         |
| Proposed, Scheduled and Existing Pathway and Sidewalk Segments           |            |
| NE Quad of City                                                          |            |
| NW Quad of City                                                          |            |
| SE Quad of City                                                          |            |
| SW Quad of City                                                          | 25         |
| Existing Pathway, Sidewalk and Trail Segments Located in City Parks      |            |
| Brookfarm Park                                                           |            |
| Ella Mae Power Park                                                      |            |
| Fuerst Park                                                              |            |
| ITC Community Sports Park                                                |            |
| Lakeshore Park                                                           |            |
| Rotary Park                                                              |            |
| Wildlife Woods Park                                                      |            |
| Orchard Hills West Park                                                  |            |
| Village Woods Lake Park                                                  |            |