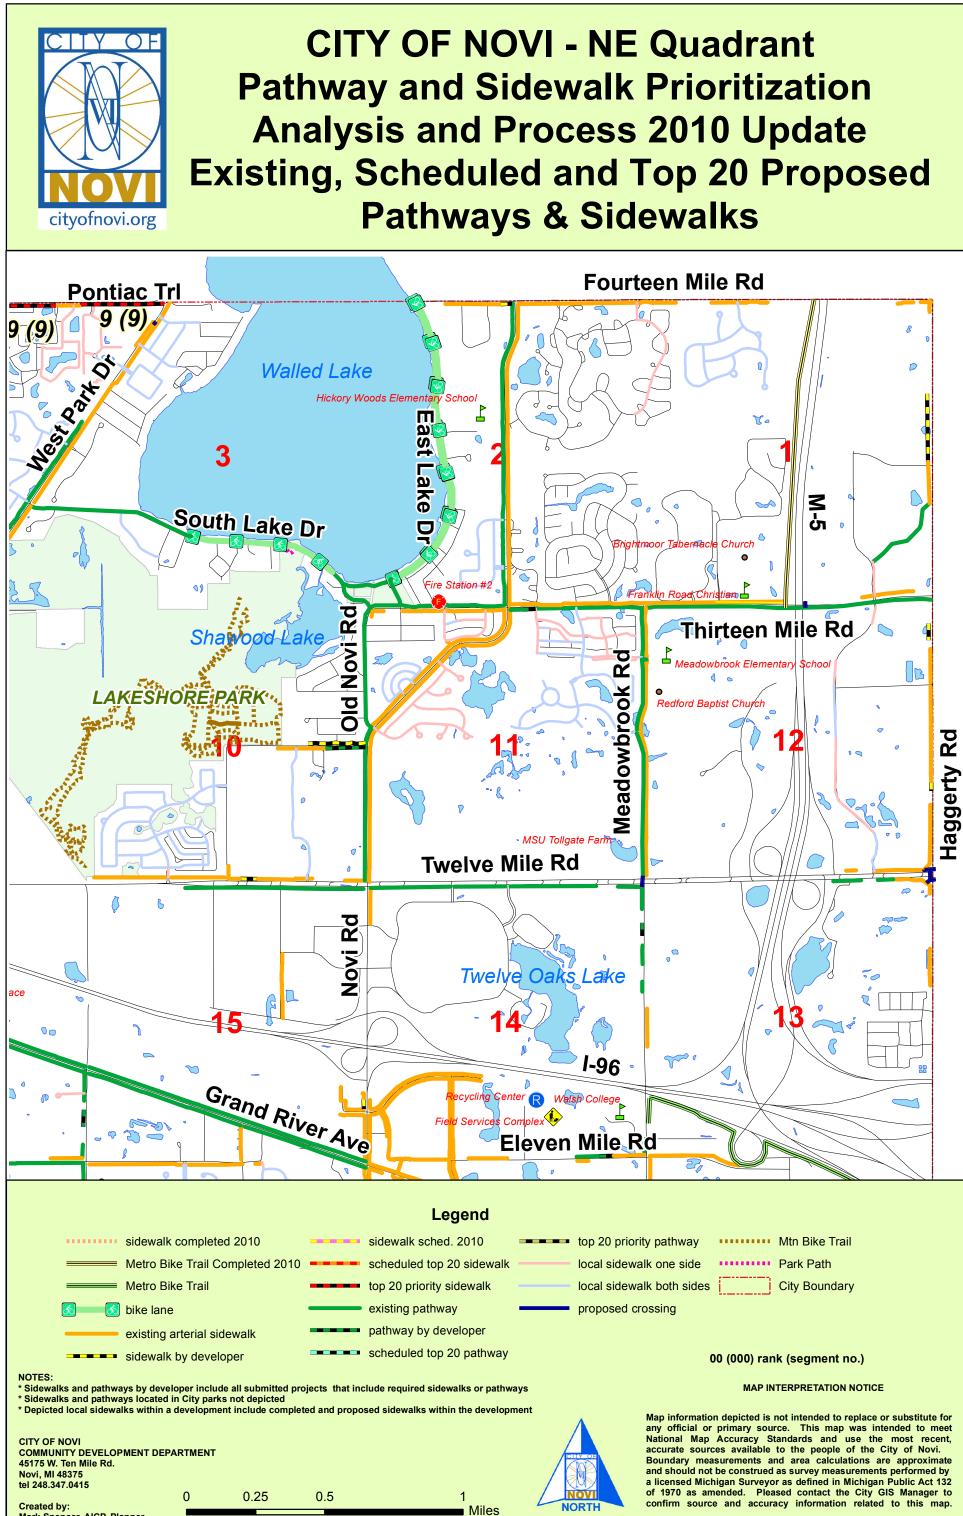

# 2010 UPDATE - PATHWAY AND SIDEWALK PRIORITIZATION ANALYSIS AND PROCESS

| Pathway and Sidewalk Prioritization Analysis and Process Update Overview | <b>v</b> 2 |
|--------------------------------------------------------------------------|------------|
| Pathway and Sidewalk Prioritization Worksheets                           |            |
| All Segments                                                             | 3          |
| Top 20 Ranked Segments                                                   | 11         |
| Recreation Trails                                                        |            |
| Short Segments and Crosswalks                                            | 14         |
| Completed Segments                                                       | 16         |
| Maps                                                                     |            |
| Existing, Scheduled and Top 20 Proposed Pathway and Sidewalk Segments    |            |
| NE Quad of City                                                          | 17         |
| NW Quad of City                                                          |            |
| SE Quad of City                                                          |            |
| SW Quad of City                                                          |            |
| Top 20 Pathway and Sidewalk Segments – City Wide Overview                | 21         |
| Proposed, Scheduled and Existing Pathway and Sidewalk Segments           |            |
| NE Quad of City                                                          |            |
| NW Quad of City                                                          |            |
| SE Quad of City                                                          |            |
| SW Quad of City                                                          | 25         |
| Existing Pathway, Sidewalk and Trail Segments Located in City Parks      |            |
| Brookfarm Park                                                           |            |
| Ella Mae Power Park                                                      |            |
| Fuerst Park                                                              |            |
| ITC Community Sports Park                                                |            |
| Lakeshore Park                                                           |            |
| Rotary Park                                                              |            |
| Wildlife Woods Park                                                      |            |
| Orchard Hills West Park                                                  |            |
| Village Woods Lake Park                                                  |            |