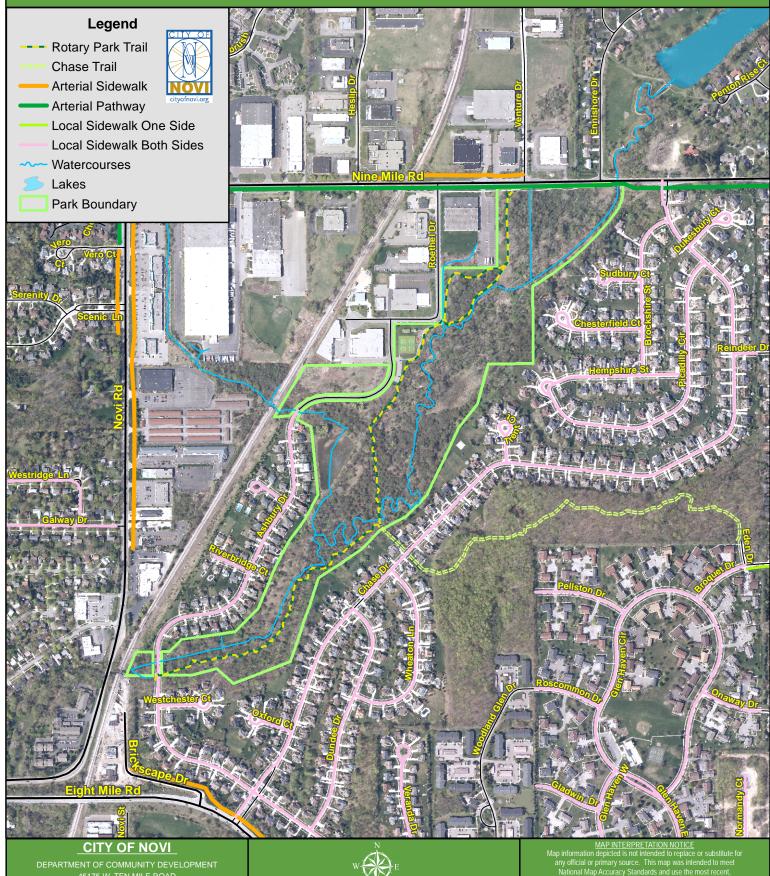

## ROTARY PARK 2010 UPDATE PATHWAY AND SIDEWALK PRIORITIZATION ANALYSIS AND PROCESS

45175 W. TEN MILE ROAD NOVI, MI 48375-3024 (248) 347-0415 MAP AUTHOR: CHRIS BLOUGH, GIS MANAGER

Map information depicted is not interneed to replace or substitute for any official or primary source. This map was intended to meet National Map Accuracy Standards and use the most recent, accurate sources available to the people of the City of Novi. Boundary measurements and area calculations are approximate and should not be construed as survey measurements performed by a licensed Michigan Surveyor as defined in Michigan Public Act 132 of 1970 as amended. Pleased contact the City GIS Manager to