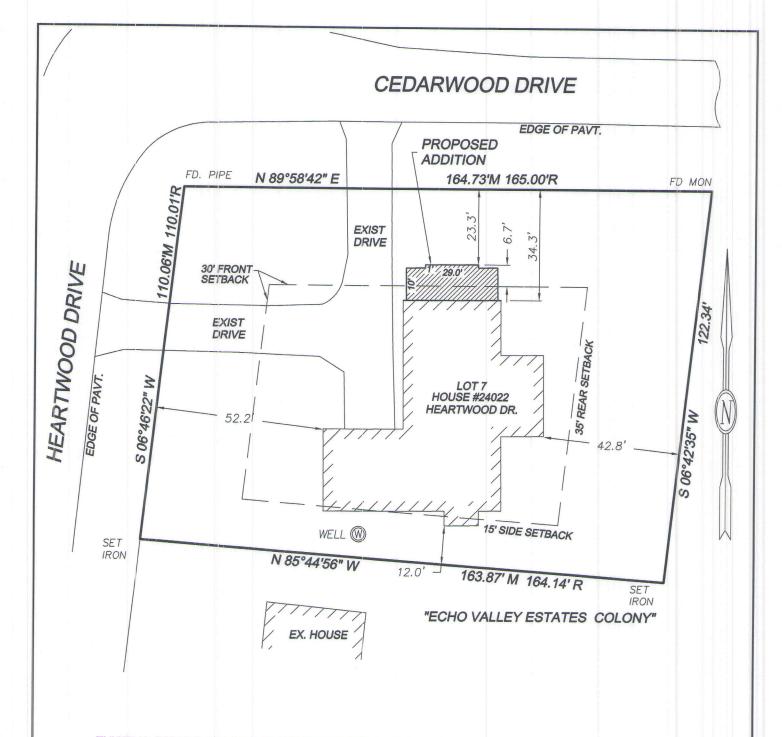

#### **Request**

The applicant is requesting a variance from the City of Novi Zoning Ordinance Section 3.1.2 to allow a reduction in an exterior side yard setback (30 feet required, 23.3 feet proposed) to allow construction of an addition to an existing residence. The property is zoned R-1.

#### **Proposed Changes**

The applicant is requesting approval to decrease the side yard setback to allow for construction of an addition. The existing lot is non-conforming.