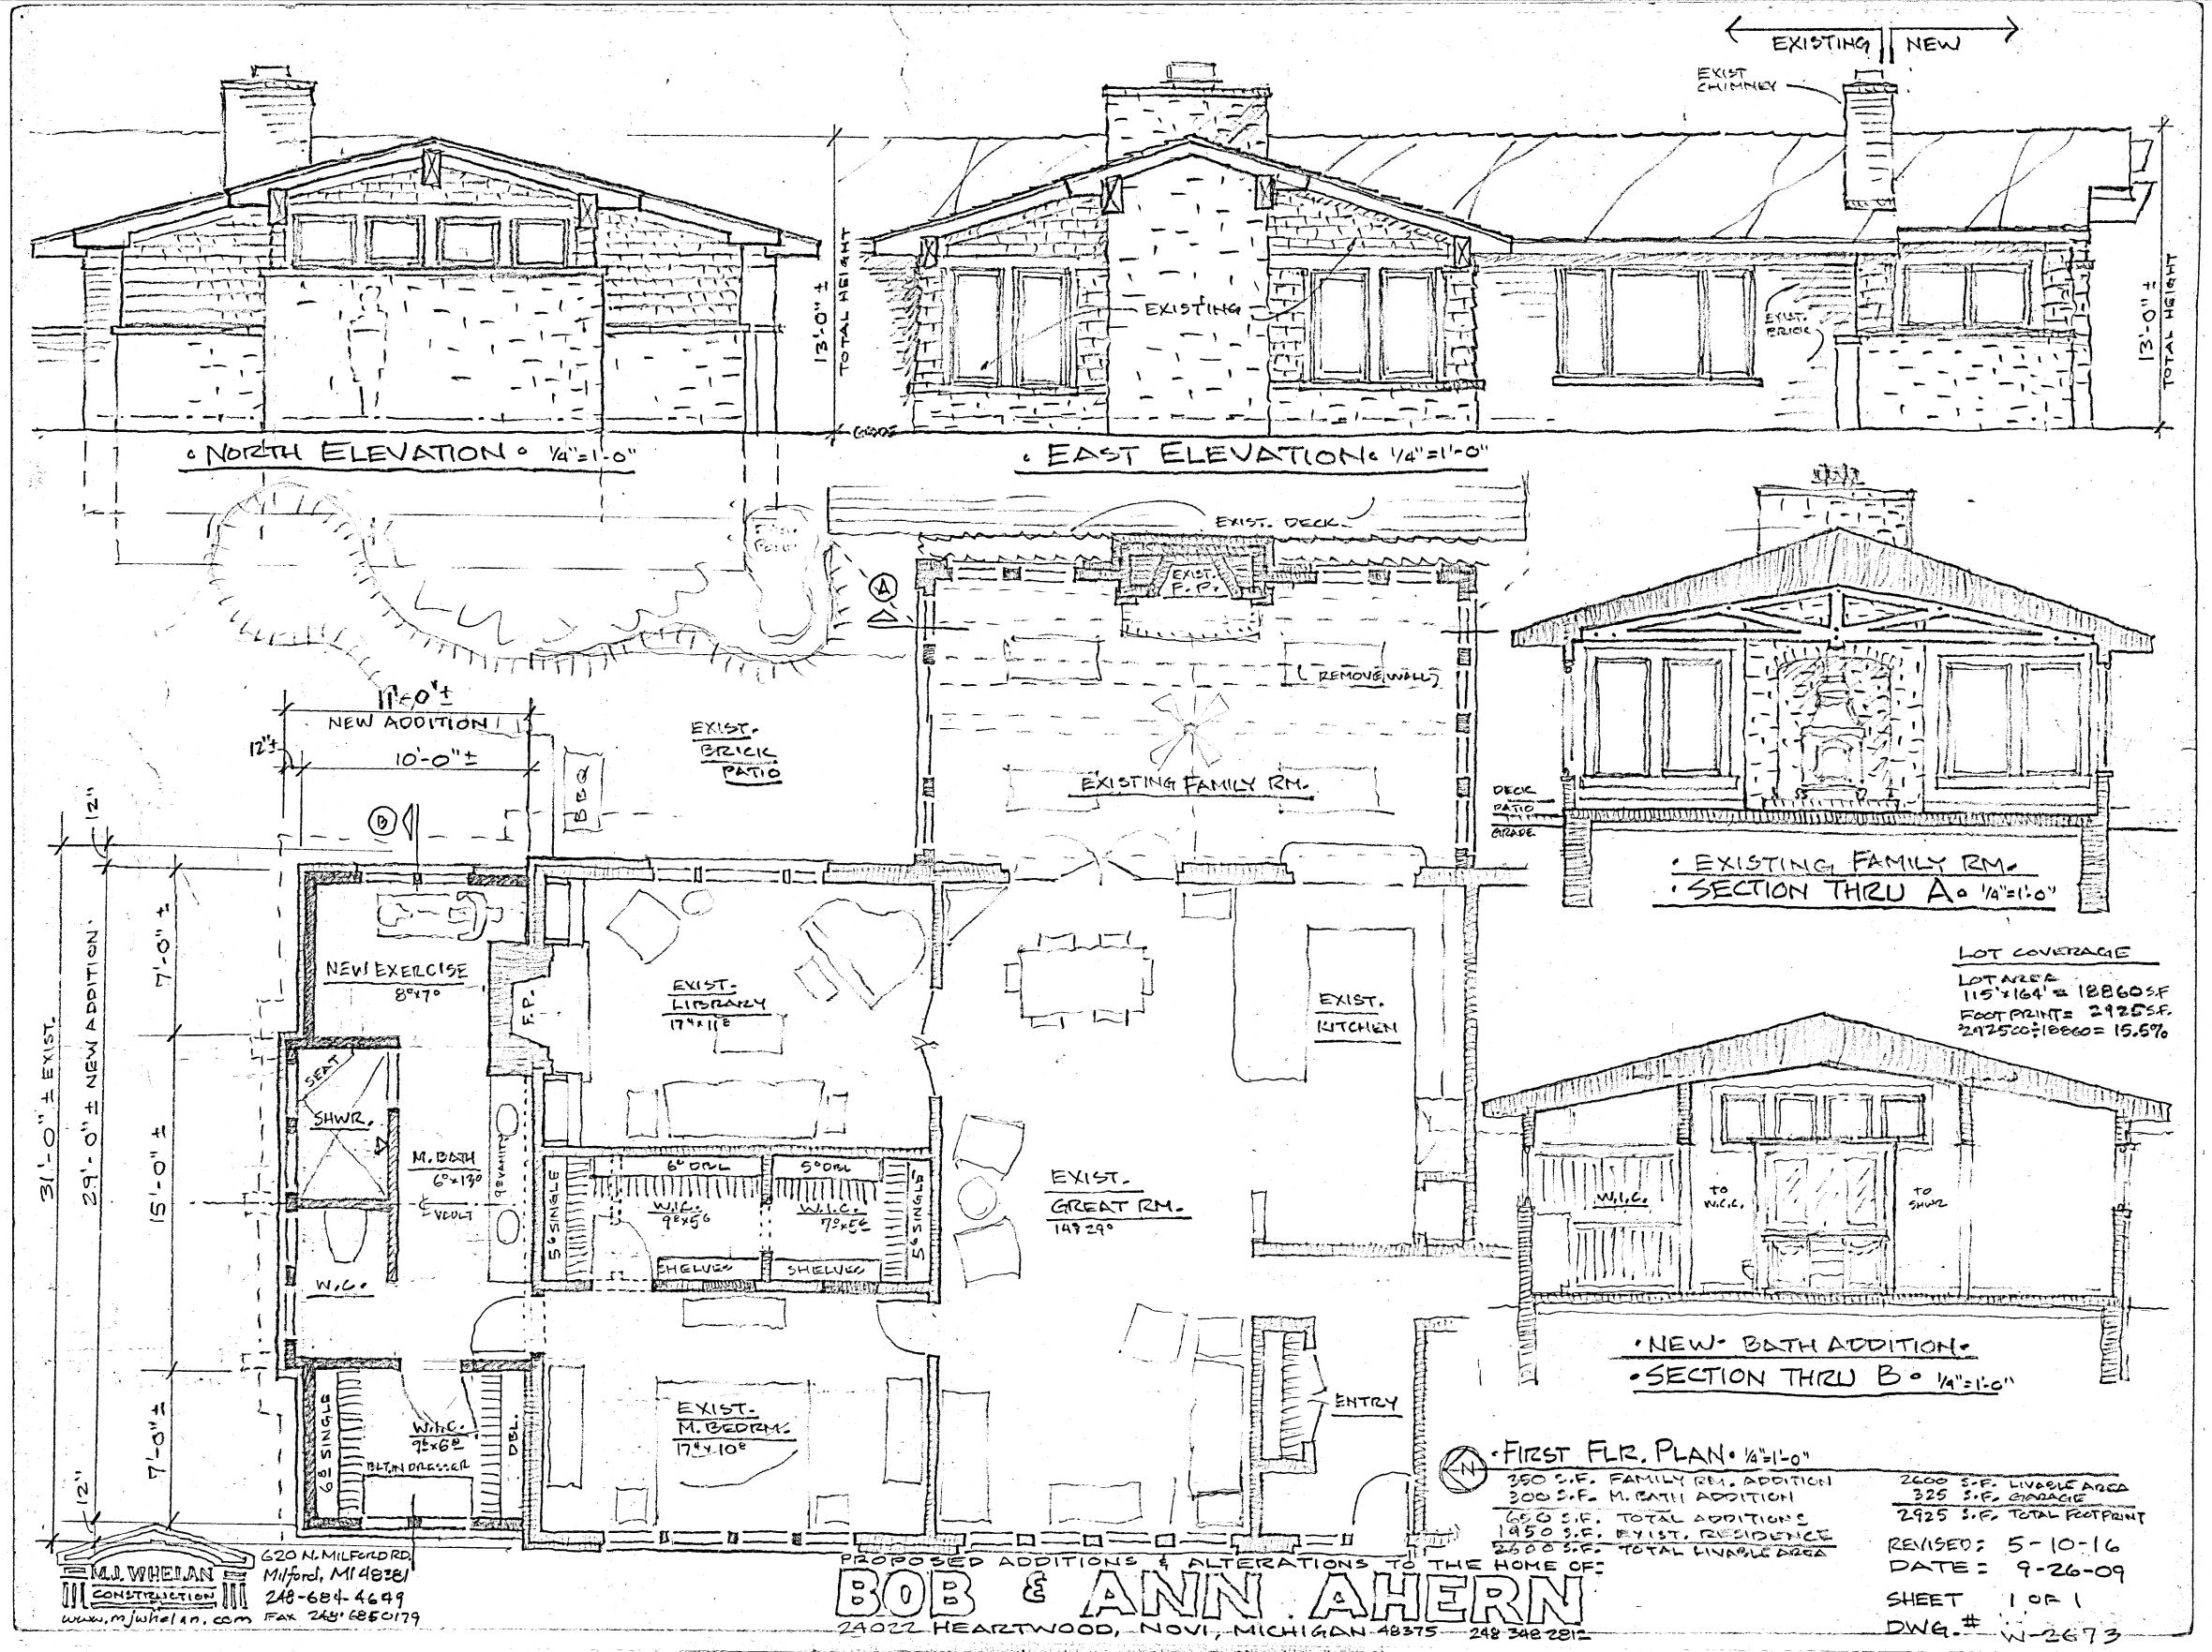

#### **Request**

The applicant is requesting a variance from the City of Novi Zoning Ordinance Section 3.1.2 to allow a reduction in an exterior side yard setback (30 feet required, 23.3 feet proposed) to allow construction of an addition to an existing residence. The property is zoned R-1.

#### **Proposed Changes**

The applicant is requesting approval to decrease the side yard setback to allow for construction of an addition. The existing lot is non-conforming.