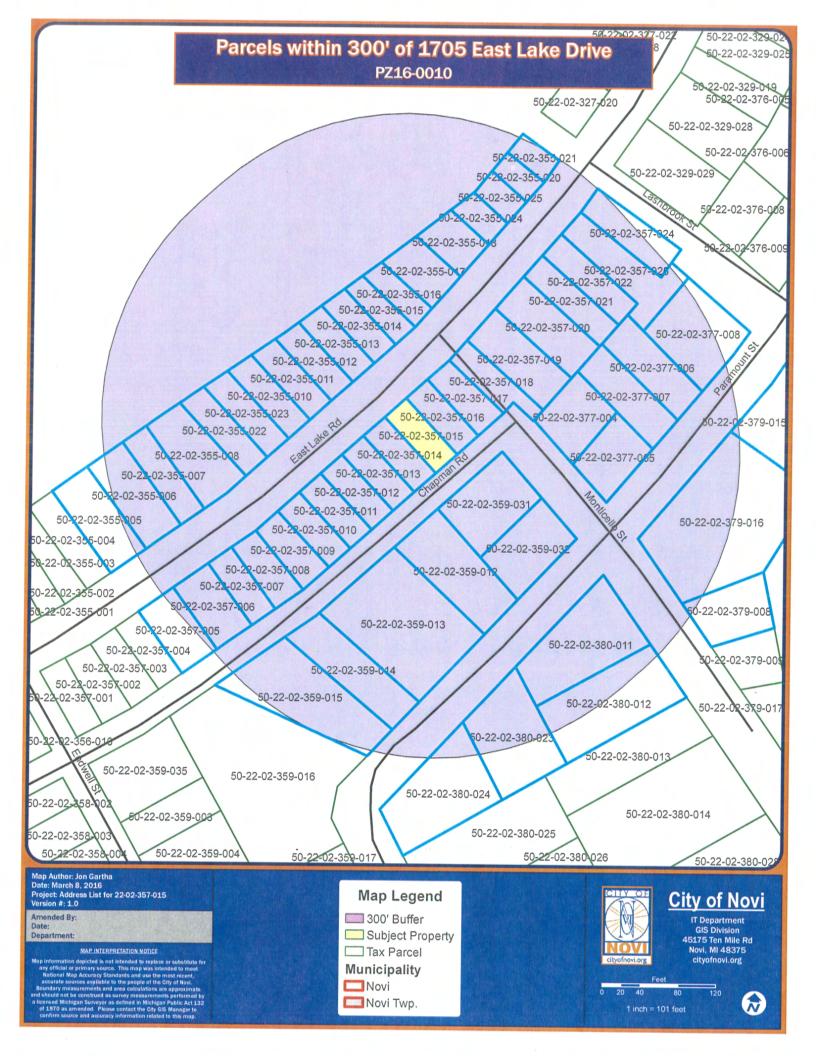

o substantial
  justice to the applicant as well as to other property owners in the district.
- The requested variance will not cause an adverse impact on surrounding property, property values or the use and enjoyment of the property in the neighborhood or zoning district.

January 28, 2016

Carol Ames 2011 West Lake Dr. Novi, MI 48377 248-231-2563

Dear City of Novi Representatives,

I am the direct neighbor to the north of Sarah and Gary Szymanki at 2012 West Lake Dr., Novi, MI. The Szymanskis' are proposing to add an addition on top of their attached garage for purposes of a family room. I have a similar addition above my garage and I fully support the Szymanskis in being able to do the same.

Sincerely,

**Carol Ames** 

**Home Owner** 

2011 West Lake Dr.

Carol Gres

Novi, MI 48377





#### Community Development Department

45175 Ten Mile Road Novi, MI 48375 (248) 347-0415 Phone (248) 735-5600 Facsimile www.cityofnovi.org

REVIEW STANDARDS
DIMENSIONAL VARIANCE

The Zoning Board of Appeals (ZBA) will review the application package and determine if the proposed Dimensional Variance meets the required standards for approval. In the space below, and on additional paper if necessary, explain how the proposed project meets each of the following standards. (Increased costs associated with complying with the Zoning Ordinance will not be considered a basis for granting a Dimensional Variance.)

Standard #1. Circumstances or Physical Conditions.

Explain the circumstances or physical conditions that apply to the property that do not apply generally to other properties in the s