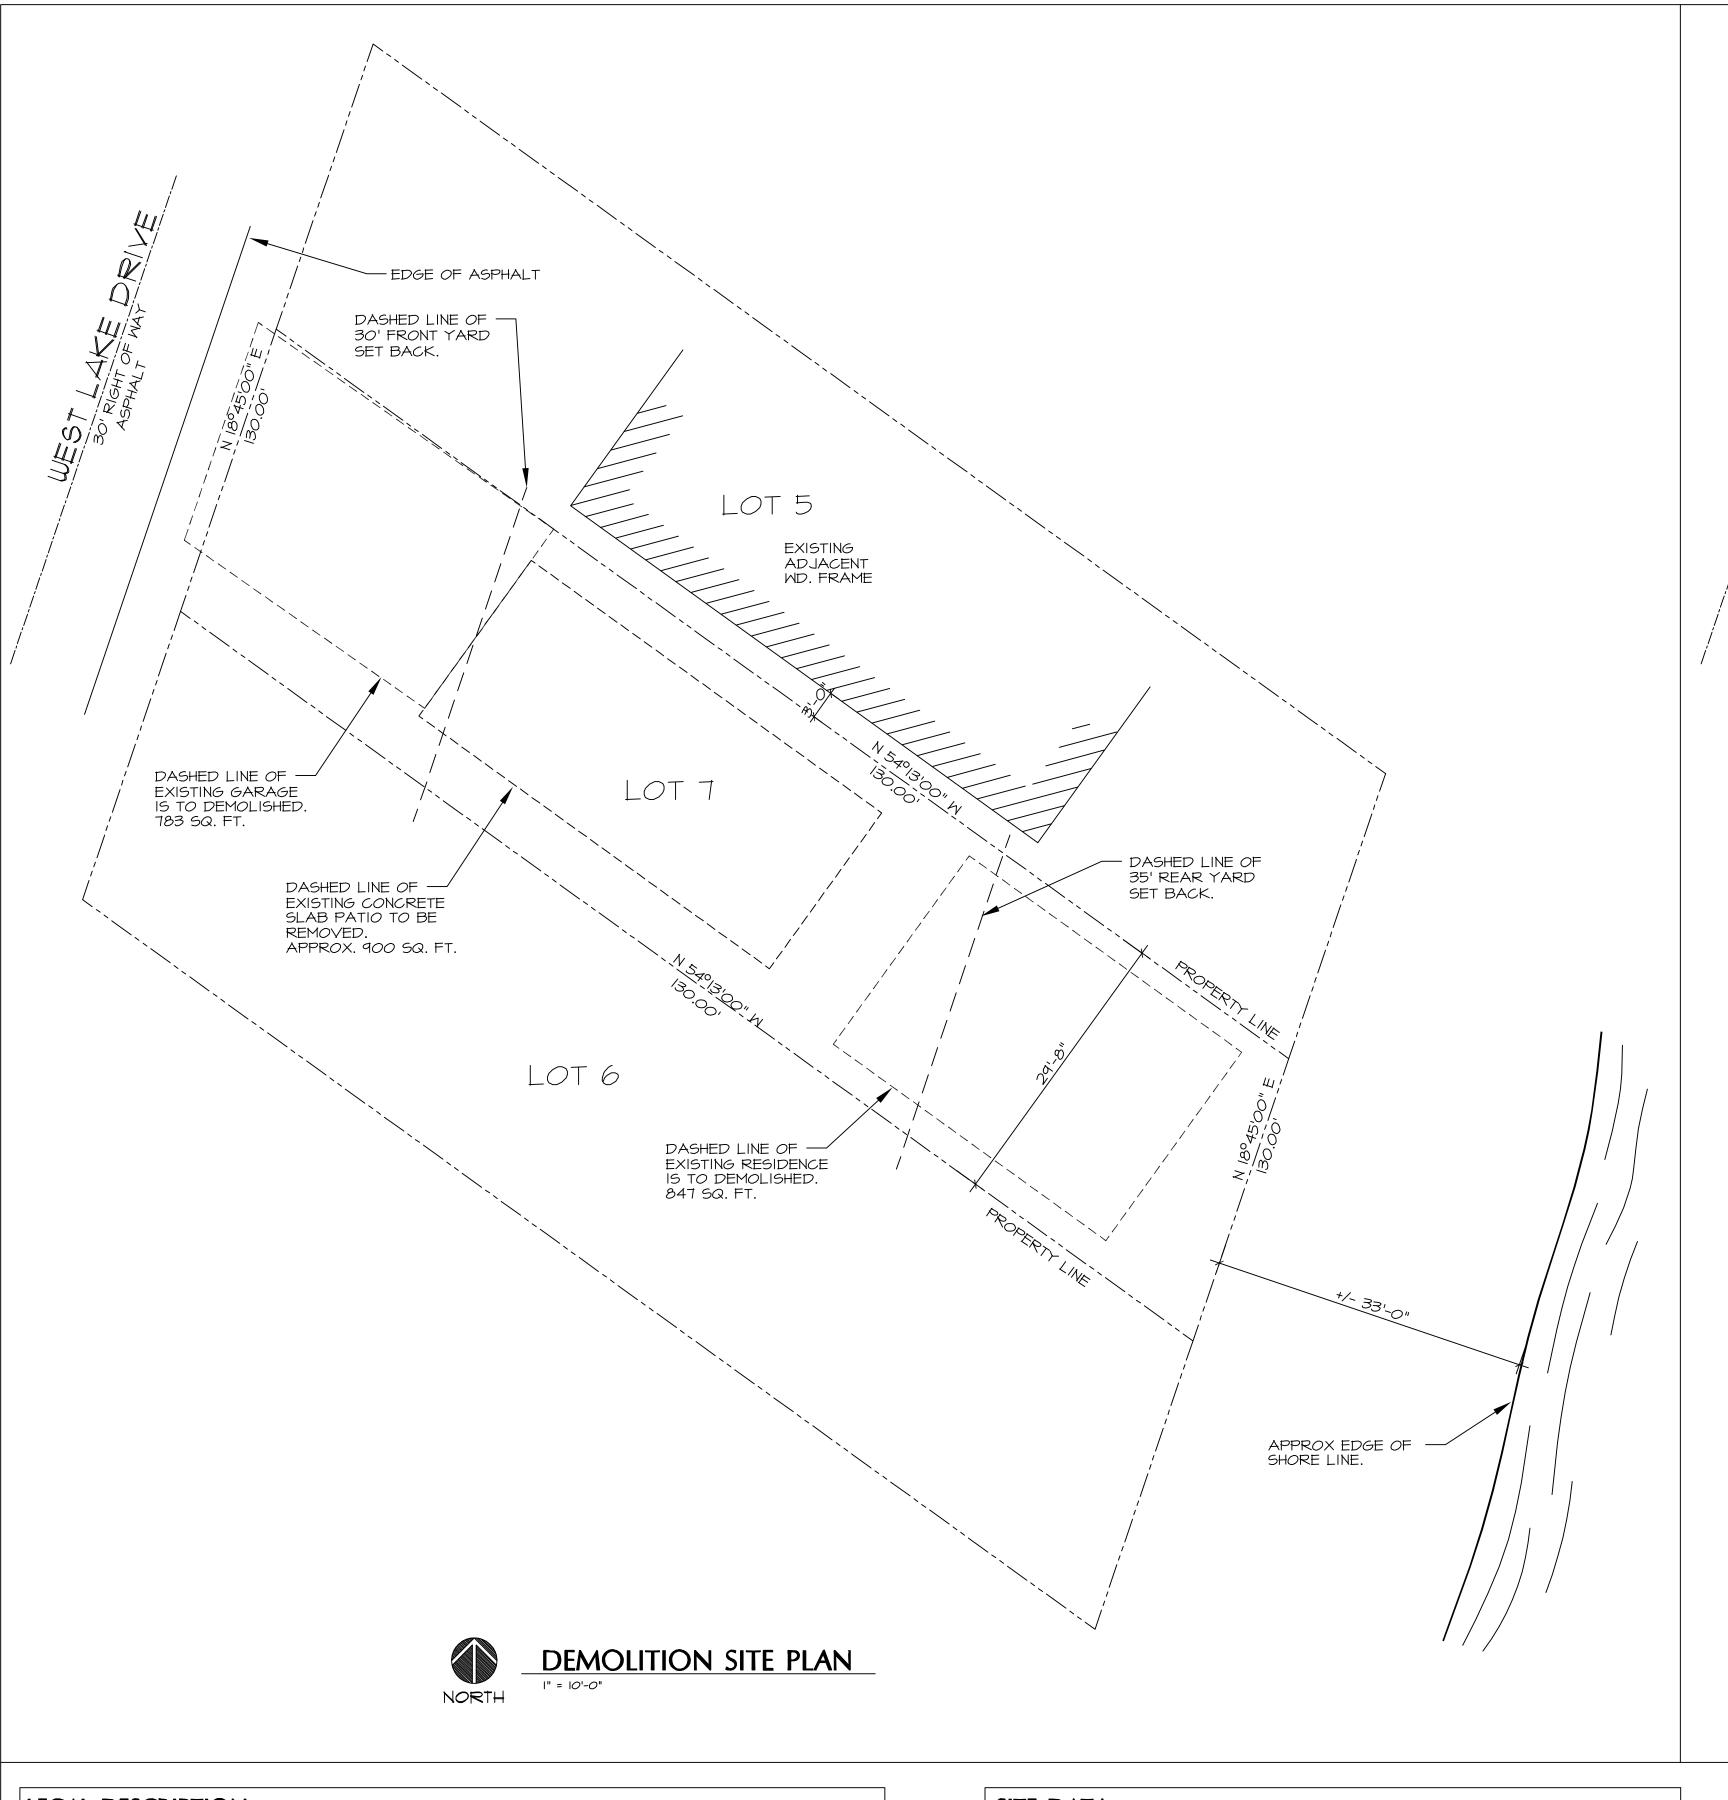

#### Request

The applicant is requesting variances from the City of Novi Zoning Ordinance Section 3.1.5 to allow construction of a second floor addition with reduced side yard setbacks (10 feet required, 5 feet proposed), reduced aggregate side setback (25 feet required, 10 feet proposed) and reduced front setback (30 feet required, 18 feet requested) for an existing residence constructed under a previous variance. The property is located east of West Lake Drive and north of South Lake Drive

#### **Proposed Changes**

The applicant is requesting approval to extend the second floor of an existing residence over a one story garage portion of the structure. As the previous variance that allowed construction of both the home and attached garage was presented to and approved by the ZBA with specific plans, a new variance is required. The previously approved reduced setbacks would not change, but the volume and mass of the building within those variance areas would increase.