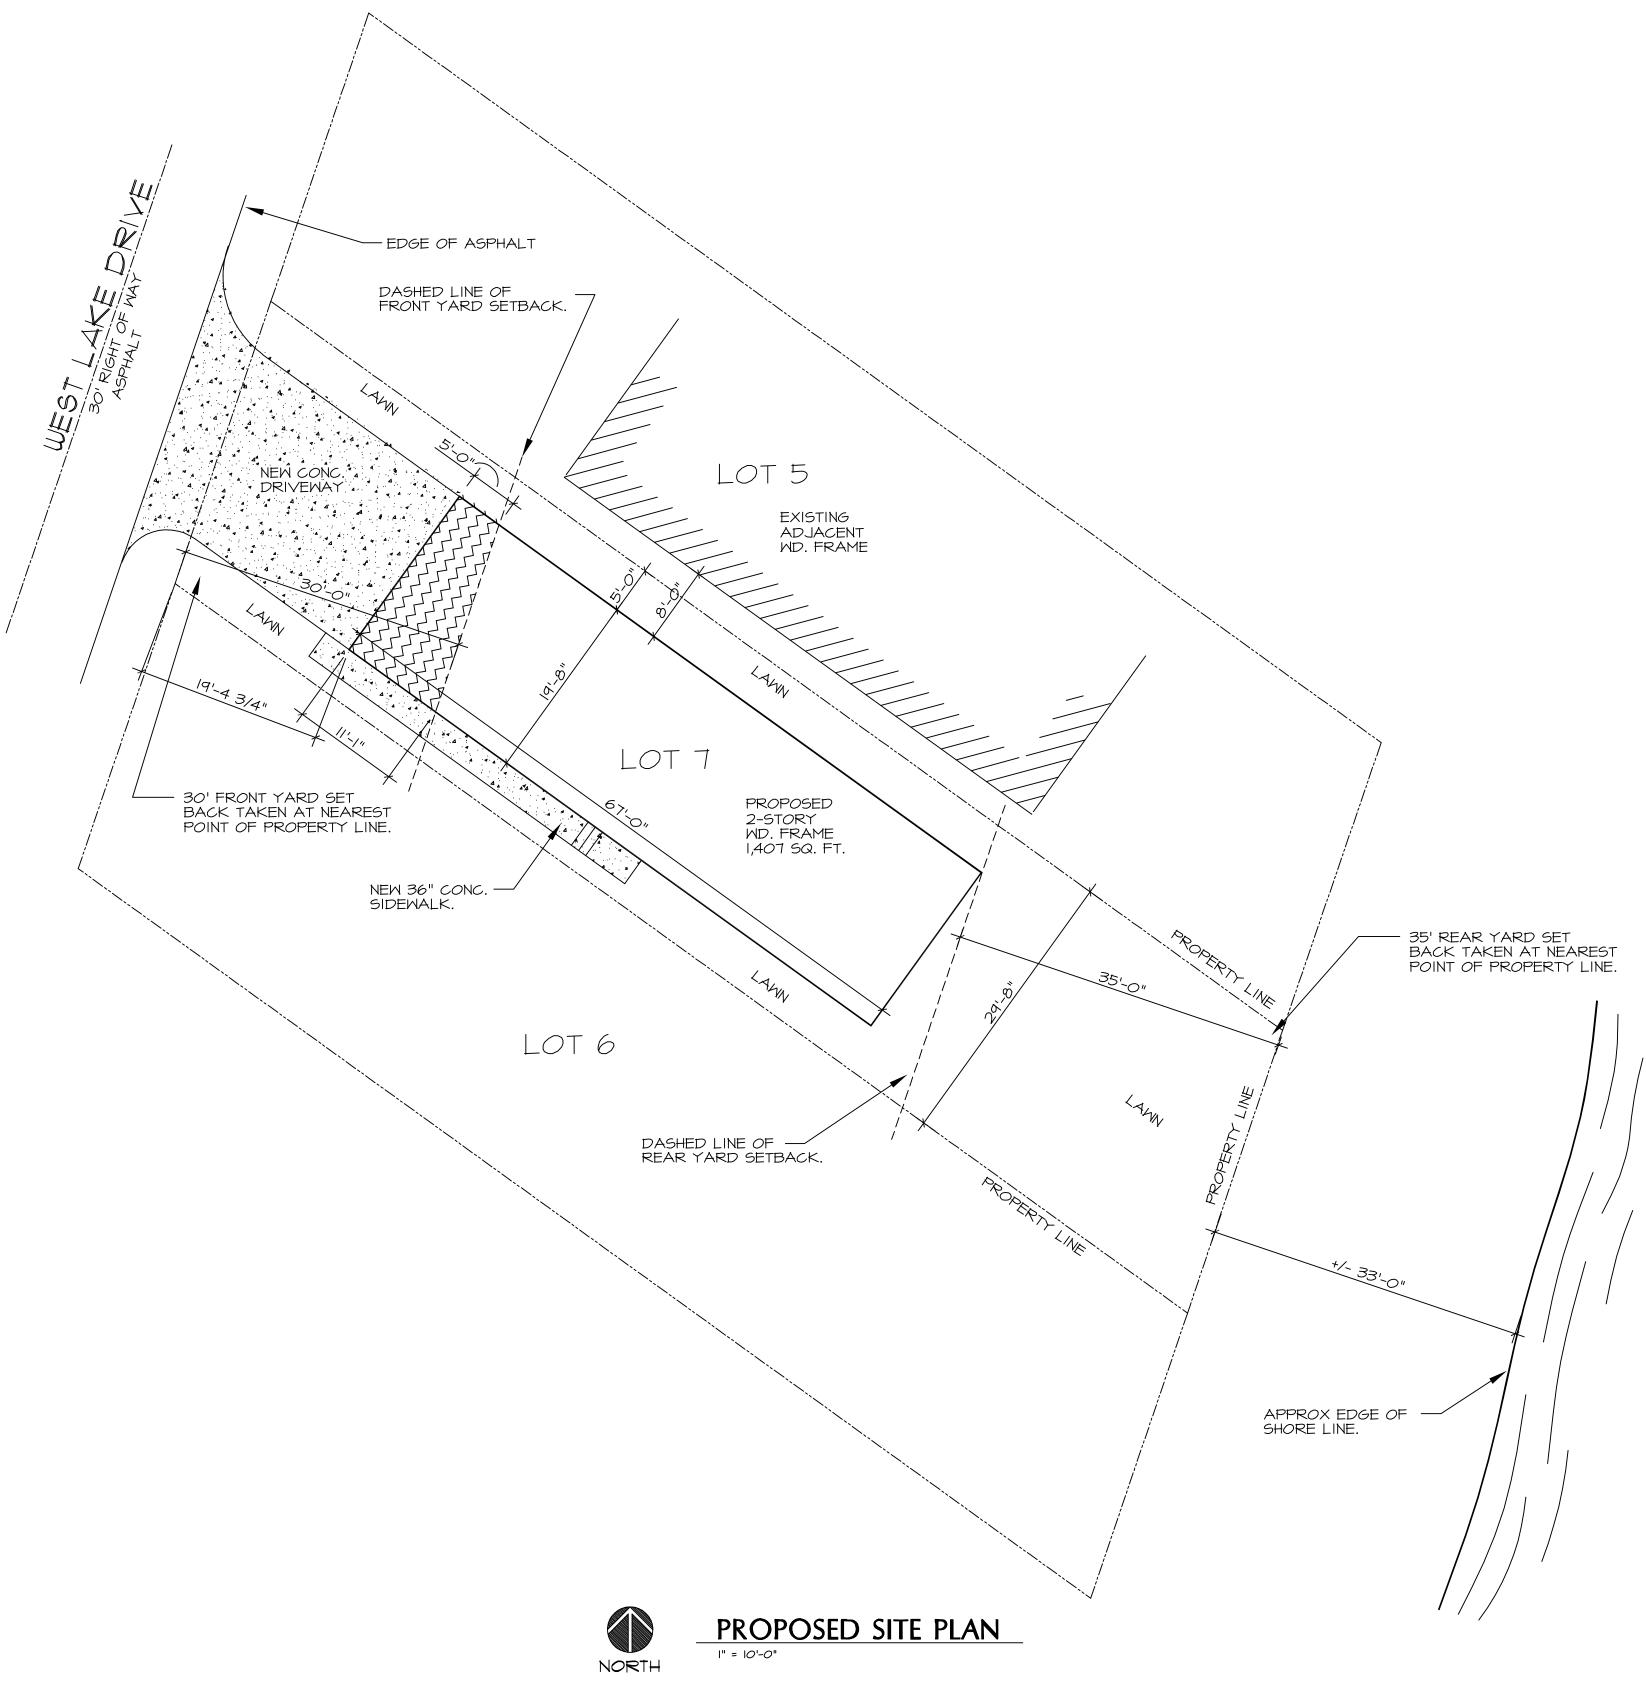

#### Request

The applicant is requesting variances from the City of Novi Zoning Ordinance Section 3.1.5 to allow construction of a second floor addition with reduced side yard setbacks (10 feet required, 5 feet proposed), reduced aggregate side setback (25 feet required, 10 feet proposed) and reduced front setback (30 feet required, 18 feet requested) for an existing residence constructed under a previous variance. The property is located east of West Lake Drive and north of South Lake Drive

#### **Proposed Changes**

The applicant is requesting approval to extend the second floor of an existing residence over a one story garage portion of the structure. As the previous variance that allowed construction of both the home and attached garage was presented to and approved by the ZBA with specific plans, a new variance is required. The previously approved reduced setbacks would not change, but the volume and mass of the building within those variance areas would increase.