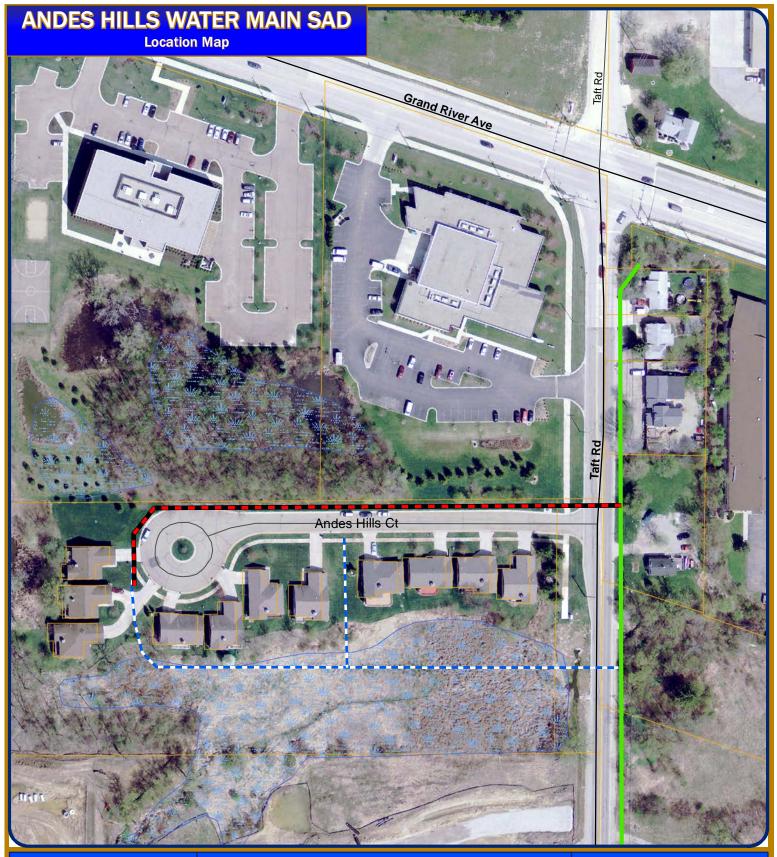

## BACKGROUND INFORMATION:

The City has received a petition from the Andes Hills Condominium for the formation of a Special Assessment District (SAD) for the purpose of financing the installation of an 8-inch water main extension along Andes Hills Court. If established, the project would extend a public water main from Taft Road to serve the eleven residents in the condominium (see attached location map).

# Map Author: Croy Date: 2/13/17 Project: Andes Hills WM SAD Version #: v3.0

MAP INTERPRETATION NOTICE

#### Map Legend

Proposed Water Main - - Alternative Water Main Alignment

100 1 inch = 125 feet

0

25 50

150

City of Novi Engineering Division Department of Public Services 26300 Lee BeGole Drive Novi, MI 48375 cityofnovi.org