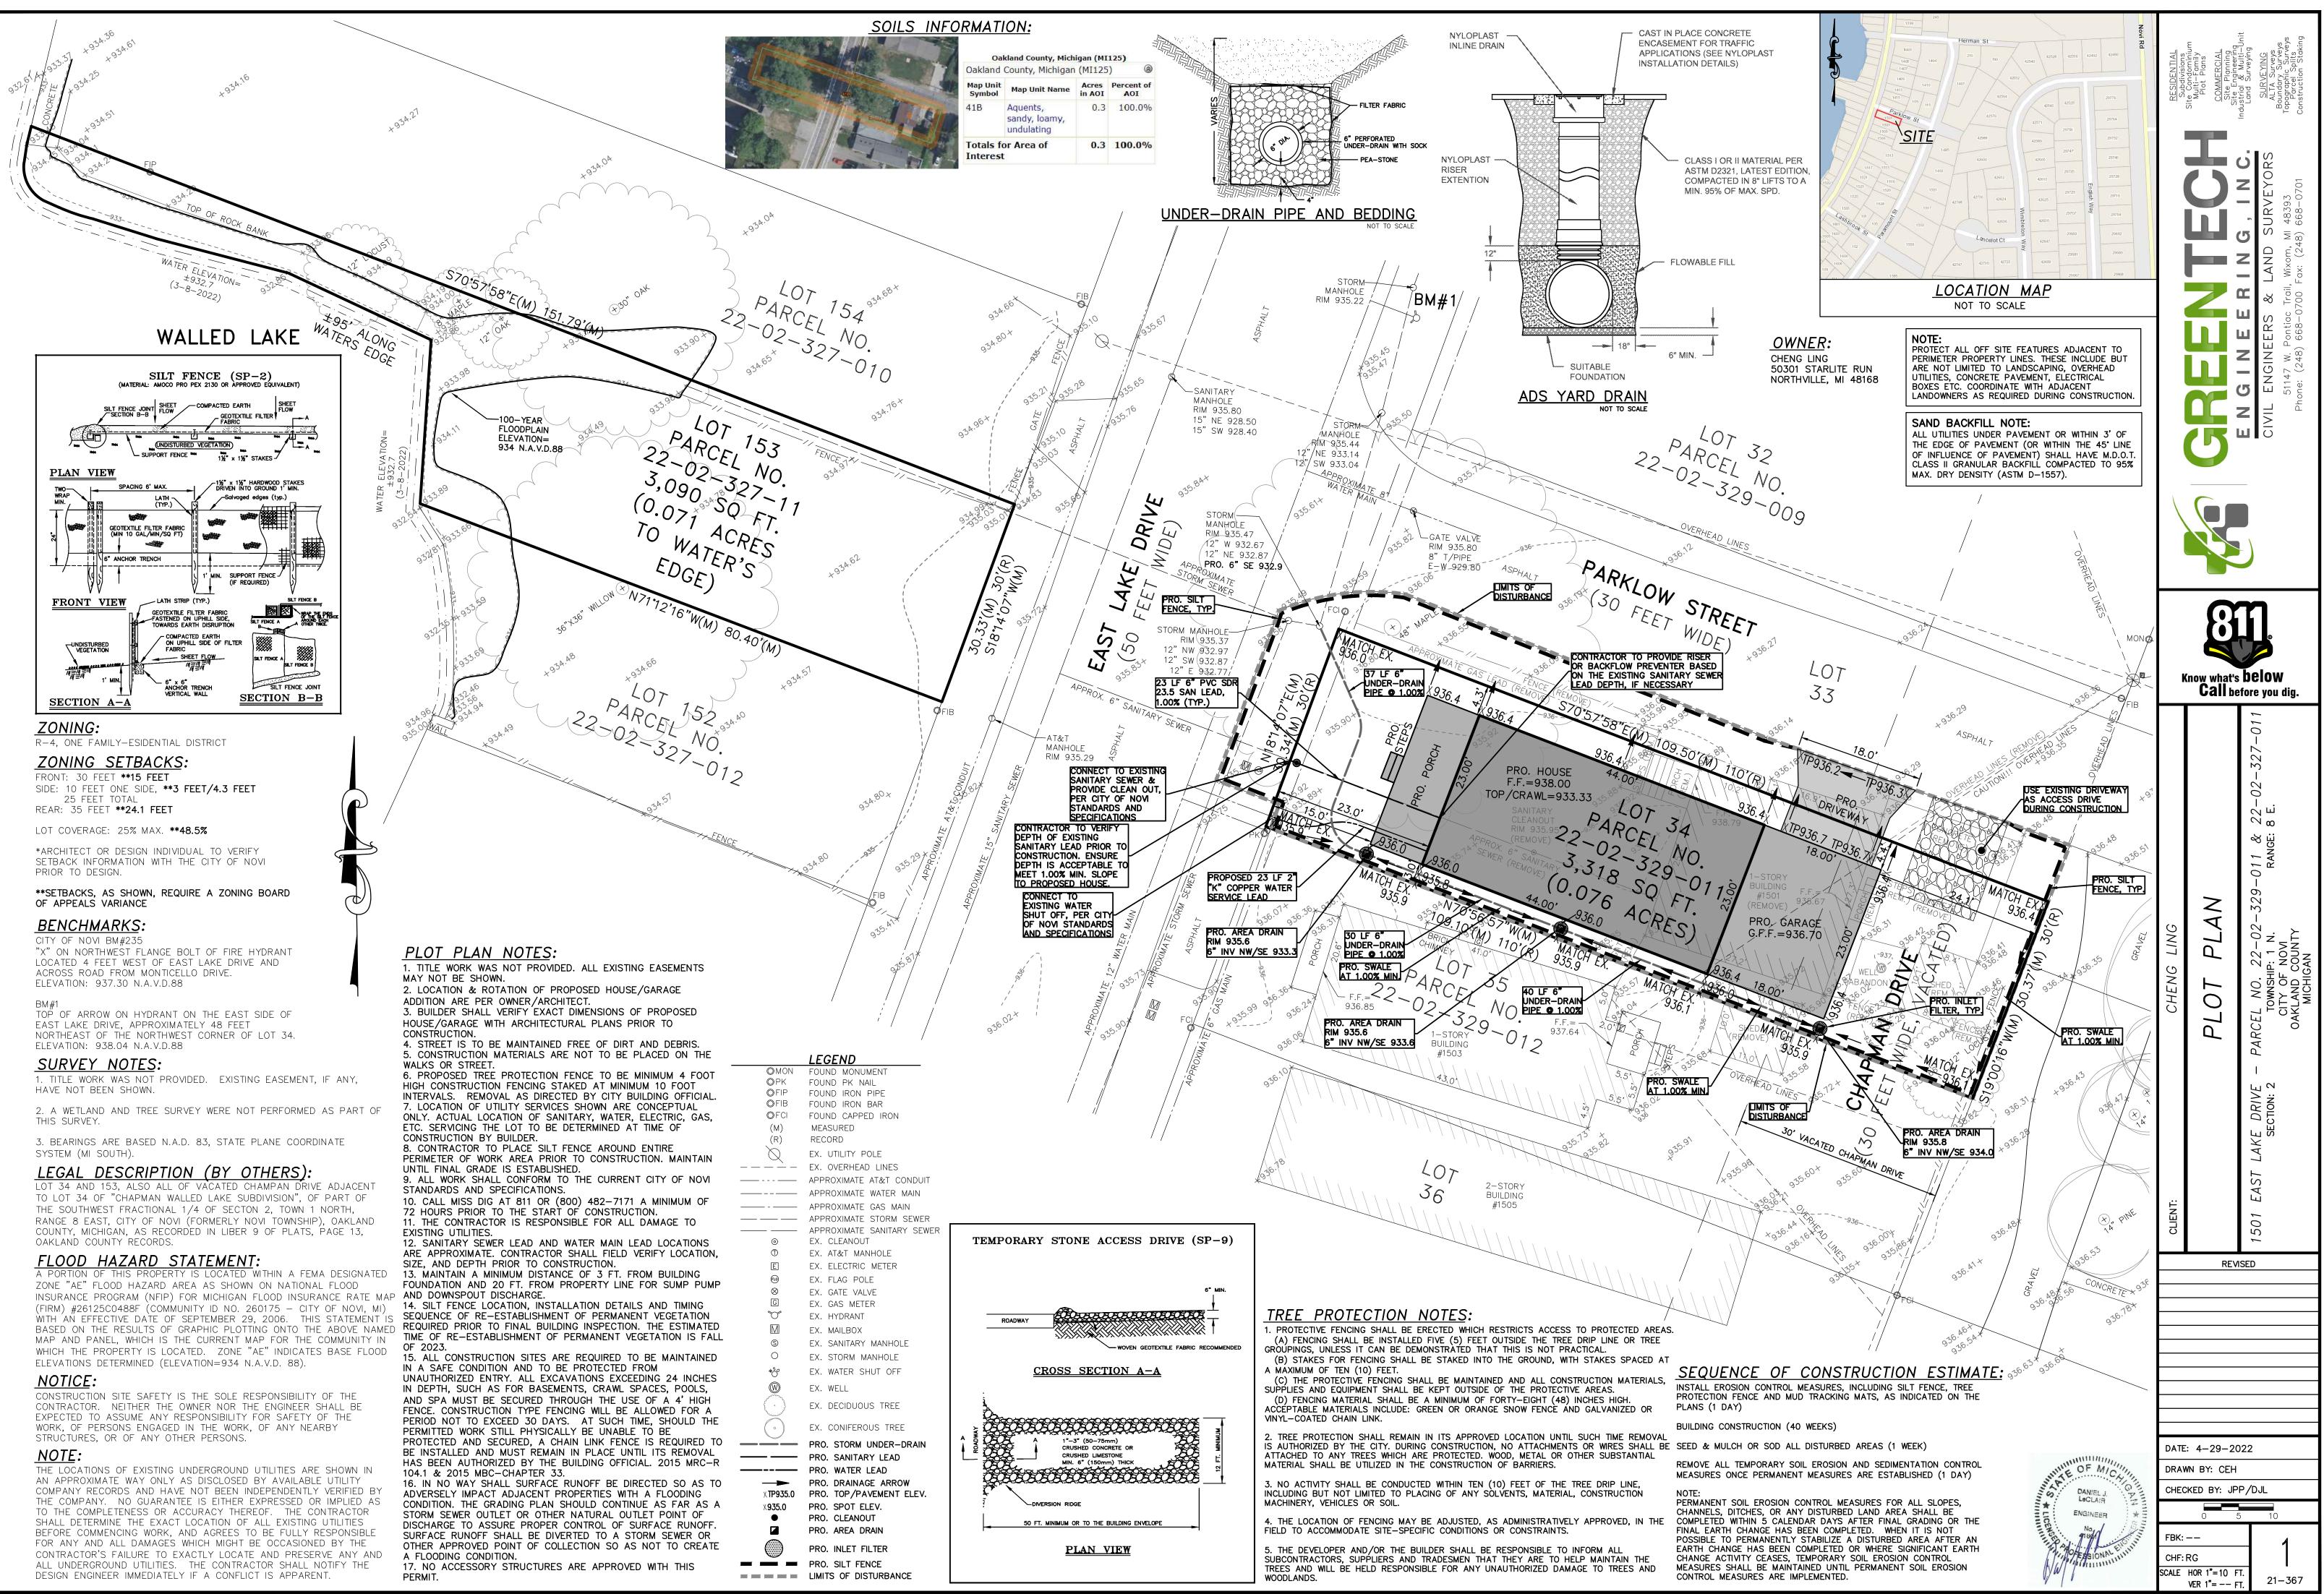

#### REGARDING: <u>1501 East Lake Drive</u>, Parcel # 50-22-02-329-011 (PZ22-0022)

BY: Larry Butler, Deputy Director Community Development

#### Property Characteristics

Zoning District: Location: Parcel #: This property is zoned Single Family Residential (R-4) West of Novi Road and South of 14 Mile Road 50-22-02-329-011

#### <u>Request</u>

The applicant is requesting variances from the City of Novi Zoning Ordinance from Section 3.1.5.D for a front yard setback of 15 feet (30 feet required, variance of 15 feet); A rear yard setback of 24 feet (35 feet required, variance of 11 feet); a side yard setback of 3 feet (10 feet required, variance of 7 feet); an exterior side yard setback of 4.3 feet (30 feet required, variance of 25.7 feet); Aggregate side yard setback of 7.3 feet (40 feet required, variance of 32.7 feet); and a lot coverage of 49% (25% maximum allowed, variance of 24%). These variances will accommodate the building of a new home.