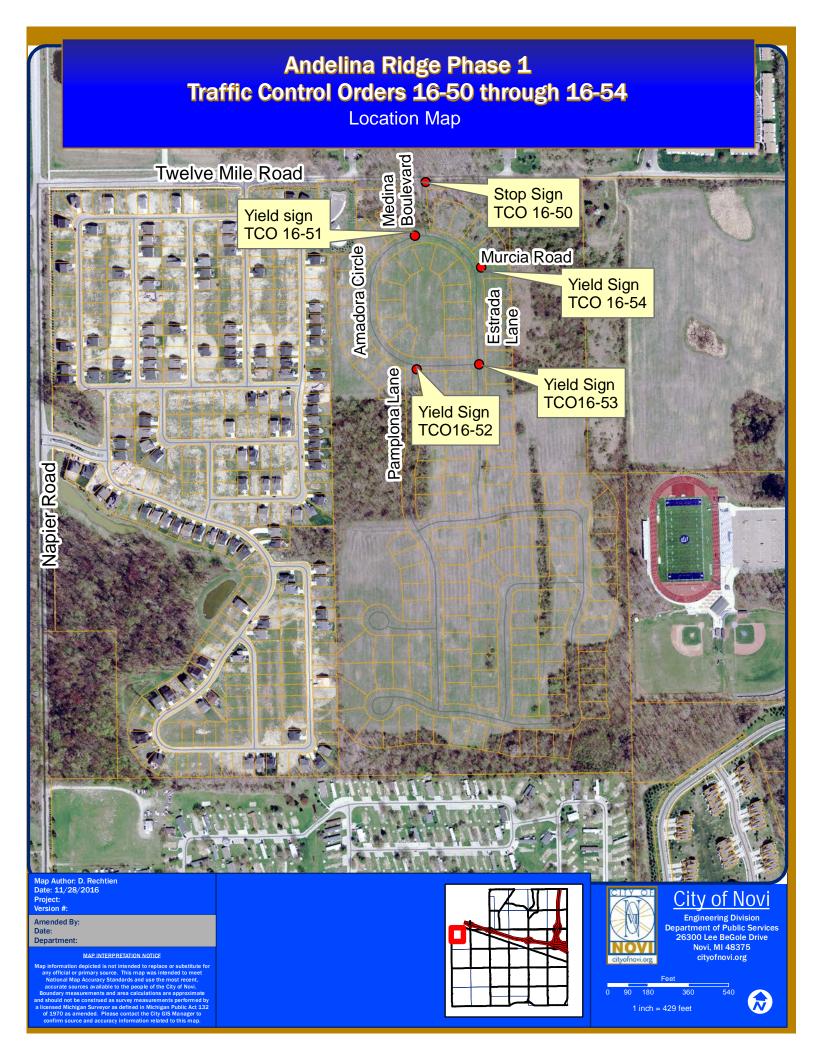

# CITY of NOVI CITY COUNCIL

Agenda Item I December 19, 2016

**SUBJECT:** Approval of Traffic Control Orders 16-50 through 16-54 for Medina Boulevard, Amadora Circle, Pamplona Lane, and Murcia Road located in Andelina Ridge Phase 1 subdivision.

#### **BACKGROUND INFORMATION:**

Acceptance of the streets within Andelina Ridge Phase 1 is being presented for City Council consideration elsewhere on this agenda. The approved site plan for the development includes the installation of traffic control devices including a stop sign and yield signs within the subdivision.

| TCO   |                                                                     |
|-------|---------------------------------------------------------------------|
| No.   | Description                                                         |
| 16-50 | Northbound Medina Boulevard to stop at Twelve Mile Road             |
| 16-51 | Southbound Medina Boulevard to yield at Amadora Circle/Estrada Lane |
| 16-52 | Northbound Pamplona Lane to yield at Amadora Circle                 |
| 16-53 | Eastbound Amadora Circle to yield at Estrada Lane                   |
| 16-54 | Westbound Murcia Road to yield at Estrada Lane                      |