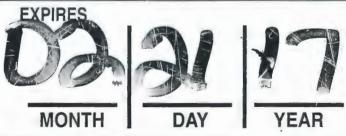

#### **Request**

The applicant is requesting variance from the CITY OF NOVI, CODE OF ORDINANCES; Section 3.1.2(d), a variance of 4.5 feet in the required north side yard setback (15.0 feet required, 10.5 feet proposed, in order to allow construction of new stairwell addition within the existing side yard on an existing parcel.

#### **Existing Condition**

The subject property consists of one- (1) lot located on the east side of Equestrian Trail within Maybury Park Estates PH #2 Subdivision. The parcel has approximately 106.43 feet of frontage on Equestrian Trail and approximately 229.66 feet deep as measured along north side yard lot line. The total lot area of the parcel is approximately 25,926 square feet. The existing residence is located 30.0 feet from the front yard lot line, 15.43 feet from the north side yard lot line, 25.0 feet from the south side yard lot line, and 137.5 feet from the rear yard lot line.

#### **Proposed Changes**

The applicant is proposing to construct new stainwell addition on an existing parcel. According to the submitted plans, the overall dimensions measure 4' x 17' for a total area of approximately 68.0 square feet. The addition would result in a setback of 130.0 +/- feet from the rear yard lot line and 10.5 feet from the north side yard lot line. This requires a variance of 4.5 feet in the required north side yard setback.

#### **IV. DEVELOPMENT STANDARDS:**

The table below summarizes the zoning district development standards for the subject parcels.

| Lot Size           |         |        | Minim              | num Setback                |        |
|--------------------|---------|--------|--------------------|----------------------------|--------|
| Area               | Width   | Front  | Sides              | Aggregate Side             | Rear   |
| R-1 21,780 sq. ft. | 120 ft. | 30 ft. | 15 ft. ( one side) | 40 ft. (total of two side) | 35 ft. |