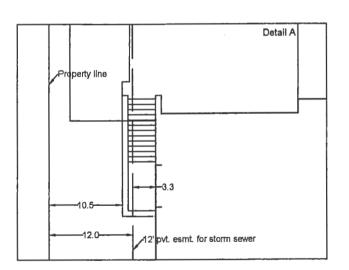

#### **Request**

The applicant is requesting variance from the CITY OF NOVI, CODE OF ORDINANCES; Section 3.1.2(d), a variance of 4.5 feet in the required north side yard setback (15.0 feet required, 10.5 feet proposed, in order to allow construction of new stairwell addition within the existing side yard on an existing parcel.

#### **Existing Condition**

The subject property consists of one- (1) lot located on the east side of Equestrian Trail within Maybury Park Estates PH #2 Subdivision. The parcel has approximately 106.43 feet of frontage on Equestrian Trail and approximately 229.66 feet deep as measured along north side yard lot line. The total lot area of the parcel is approximately 25,926 square feet. The existing residence is located 30.0 feet from the front yard lot line, 15.43 feet from the north side yard lot line, 25.0 feet from the south side yard lot line, and 137.5 feet from the rear yard lot line.

#### **Proposed Changes**

The applicant is proposing to construct new stainwell addition on an existing parcel. According to the submitted plans, the overall dimensions measure 4' x 17' for a total area of approximately 68.0 square feet. The addition would result in a setback of 130.0 +/- feet from the rear yard lot line and 10.5 feet from the north side yard lot line. This requires a variance of 4.5 feet in the required north side yard setback.