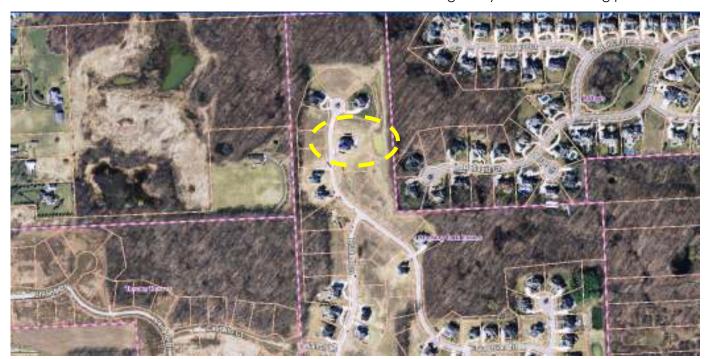

#### **Property Characteristics**

Zoning District: R-1, One Family Residential

Site Location: 21494 Equestrian, west of Beck Road and south of 9 Mile Road

Parcel #: 50-22-32-401-086

#### **Existing Condition**

The subject property consists of one- (1) lot located on the east side of Equestrian Trail within Maybury Park Estates PH #2 Subdivision. The parcel has approximately 106.43 feet of frontage on Equestrian Trail and approximately 229.66 feet deep as measured along north side yard lot line. The total lot area of the parcel is approximately 25,926 square feet. The existing residence is located 30.0 feet from the front yard lot line, 15.43 feet from the north side yard lot line, 25.0 feet from the south side yard lot line, and 137.5 feet from the rear yard lot line.