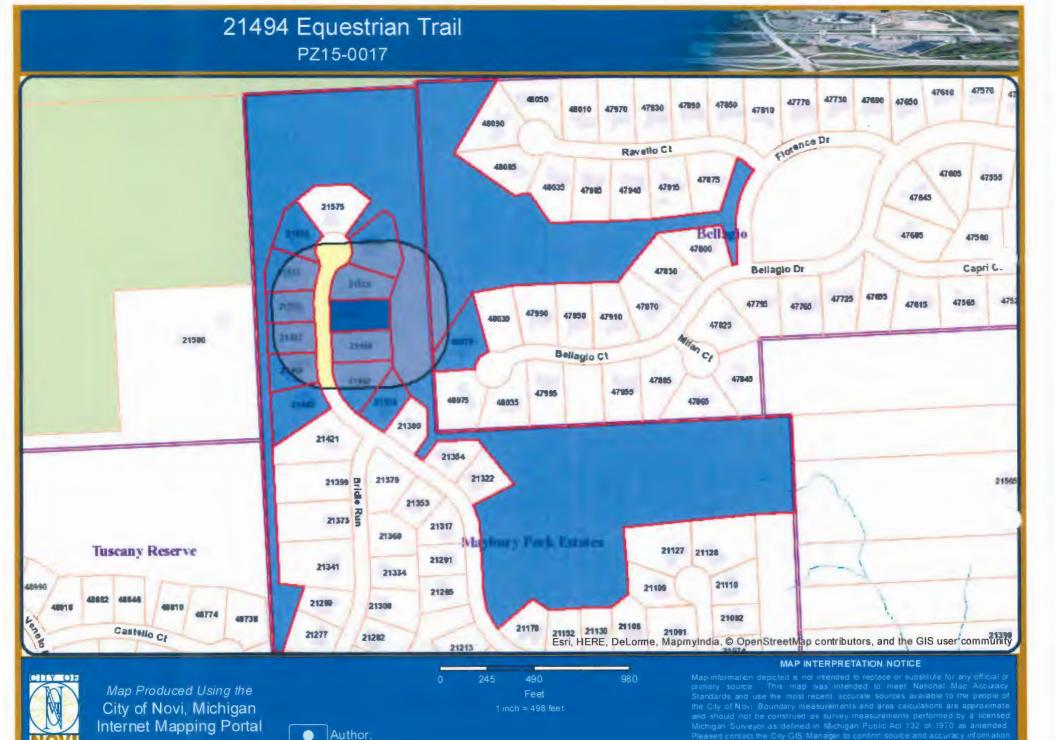

#### **Property Characteristics**

Zoning District: R-1, One Family Residential

Site Location: 21494 Equestrian, west of Beck Road and south of 9 Mile Road

Parcel #: 50-22-32-401-086

#### **Existing Condition**

The subject property consists of one- (1) lot located on the east side of Equestrian Trail within Maybury Park Estates PH #2 Subdivision. The parcel has approximately 106.43 feet of frontage on Equestrian Trail and approximately 229.66 feet deep as measured along north side yard lot line. The total lot area of the parcel is approximately 25,926 square feet. The existing residence is located 30.0 feet from the front yard lot line, 15.43 feet from the north side yard lot line, 25.0 feet from the south side yard lot line, and 137.5 feet from the rear yard lot line.