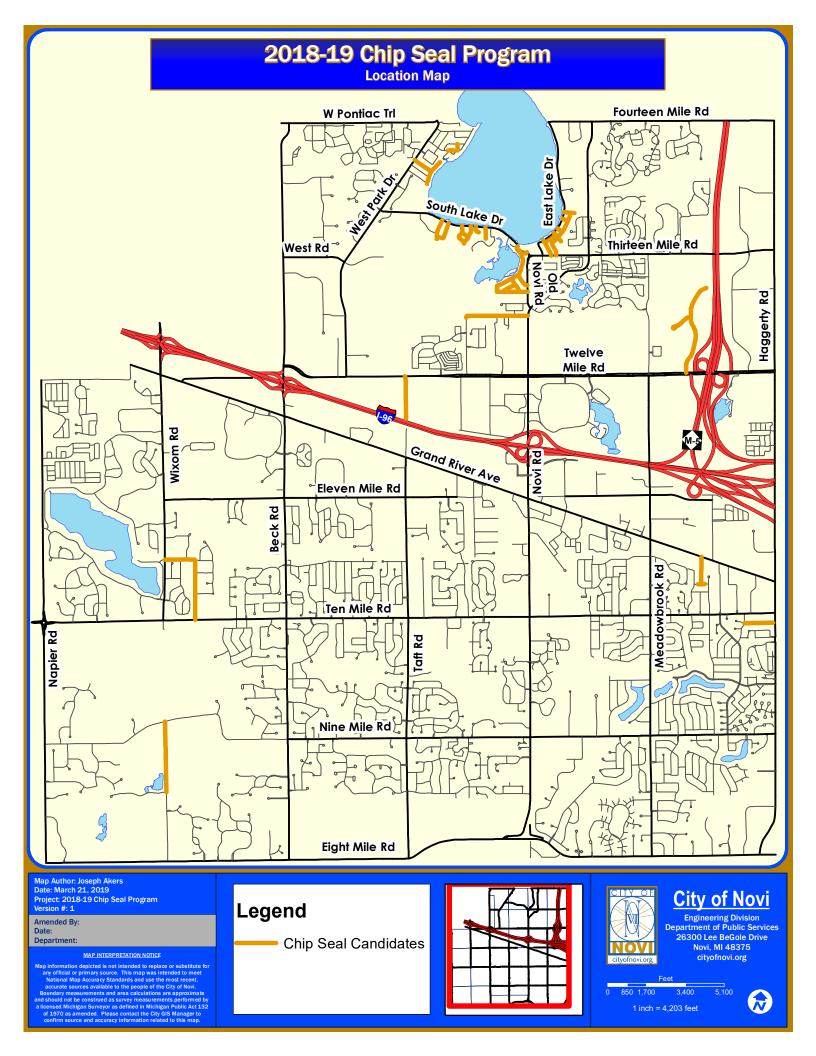

#### **BACKGROUND INFORMATION:**

The Chip Seal program is an ongoing effort to rehabilitate Novi's chip seal roads. Chip sealing provides an application of a special protective wearing surface to an existing pavement or gravel base. There are only a handful of chip seal streets in Novi, which typically carry low traffic volumes.

Attached is the contractor-signed construction Change Order No. 1 in the amount of \$242,935.12 to Highway Maintenance and Construction Company to begin Phase 2 construction during this year's program. Phase 2 will focus on the following local roads:

| Pembine Street      | Henning Drive                                                                                                         |
|---------------------|-----------------------------------------------------------------------------------------------------------------------|
| Pleasant Cove Drive | Shamrock Hill Street                                                                                                  |
| Summit Drive        | Eubank Street                                                                                                         |
| Maudlin Street      | Owenton Street                                                                                                        |
| Endwell Street      | Chapman Drive                                                                                                         |
| Monticello Street   | Lashbrook Street                                                                                                      |
| Herman Street       | Penhill Street                                                                                                        |
| Duana Avenue        | Charlotte Street                                                                                                      |
| Taft Road           | Garfield Road                                                                                                         |
| Lebenta Street      | Lavon Street                                                                                                          |
|                     | Pleasant Cove Drive Summit Drive Maudlin Street Endwell Street Monticello Street Herman Street Duana Avenue Taft Road |