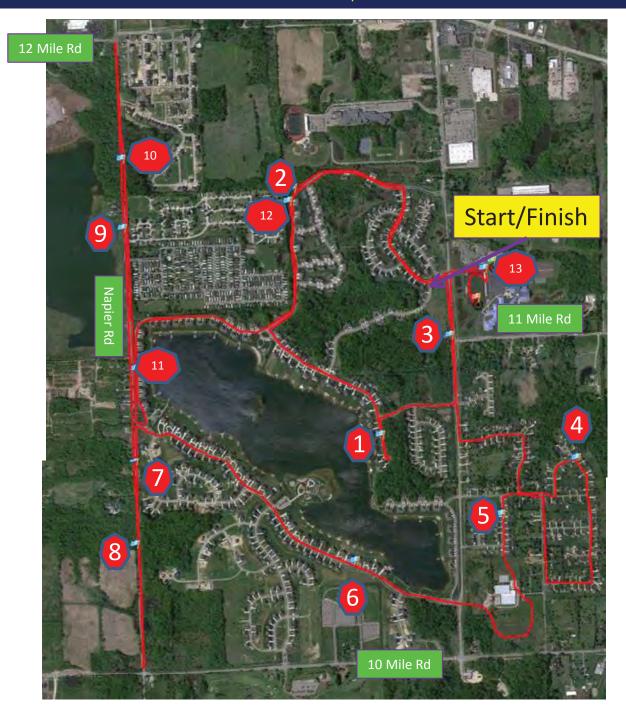

related to the 2015 Novi Half-Marathon.

#### CERTIFICATION

I, hereby certify that the forgoing is a true and complete copy of a Resolution adopted by the City Council of the City of Novi at a regular meeting held this \_\_\_\_ day of February, 2015.

Maryanne Cornelius, City Clerk



**CITY COUNCIL** 

Mavor Bob Gatt

Mayor Pro Tem Dave Staudt

Andrew Mutch

Wayne Wrobel

Laura Marie Casey

Gwen Markham

**Doreen Poupard** 

**City Manager** Peter E. Auger

**Director of Parks. Recreation & Cultural Services** Jeffrey A. Muck

**City of Novi** 45175 Ten Mile Road Novi, Michigan 48375 248.347.0400 248.347.3286 fax

cityofnovi.org

# 2015 5K Course Map - Start Time 8:20 am



# 2015 10K Course Map - Start Time 7:45 am



### 2015 Half Marathon Course Map - Start Time 8:15 am

Revised Map



## 2015 Half Marathon, 10K & 5K Shuttle Route



# 2015 Half Marathon, 10K & 5K

### Turn by turn Instruction

|       | Novi Half Marathon                                                                     |     |                                                                                             |
|-------|----------------------------------------------------------------------------------------|-----|---------------------------------------------------------------------------------------------|
| Start | Novi Middle School                                                                     | 17  | Turn right on Nottingham Dr.                                                                |
| 1     | Turn left on Wixom Rd.