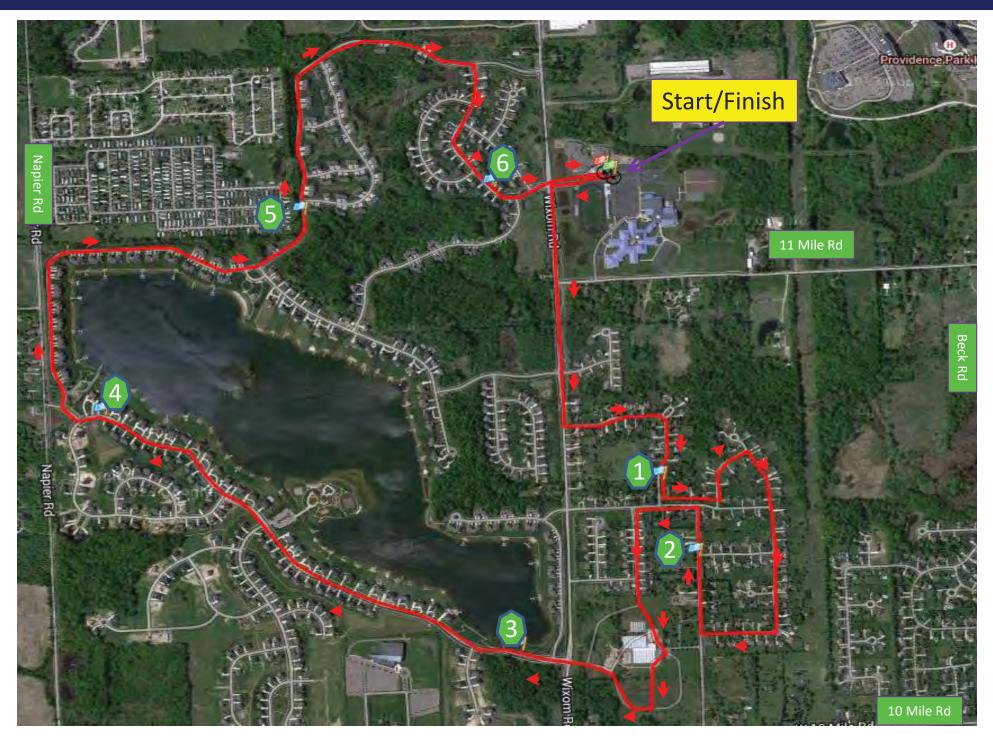

### 2015 Half Marathon Course Map - Start Time 8:15 am

Revised Map

### Turn by turn Instruction

|       | Novi Half Marathon                                                                     |     |                                                                                             |
|-------|----------------------------------------------------------------------------------------|-----|---------------------------------------------------------------------------------------------|
| Start | Novi Middle School                                                                     | 17  | Turn right on Nottingham Dr.                                                                |
| 1     | Turn left on Wixom Rd.                                                                 | 18  | Turn right on Thornbury Dr.                                                                 |
| 2     | Turn right on Ravine Rd. (enter Island Lake Subdivision)                               | 19  | Turn right on Dinser Dr.                                                                    |
| 3     | Turn left Hillsdale Dr.                                                                | 20  | Turn left on Delmont Dr.                                                                    |
| 4     | Turn left on Dogwood Ln.                                                               | 21  | Turn left on Acorn Trail (continue the loop till you cross the Wixom Rd.)                   |
| 5     | Turn right Hillsdale Dr.                                                               | 22  | Enter Island Lake Subdivision - Continue on Drake Bay Dr.                                   |
| 6     | Turn left on Ravine Rd.                                                                | 23  | Turn right on Seaglen Dr.                                                                   |
| 7     | Turn right on Shoreline Dr.                                                            | 24  | 10 K runners make right on Island lake Dr.<br>Half marathon runners continue on Seaglen Dr. |
| 8     | Turn right on Island Lake Dr.                                                          | 25  | Turn left on on Napier Rd.                                                                  |
| 9     | Turn right on Glenwood Dr.<br>(shared with 5K, and 5K runners cross Wixom to go Finish | 26* | Make a u-turn before 10 Mile Rd                                                             |
| 10    | Turn right on Wixom Rd. (only for Half Marathon to continue)                           | 26  | Make u-turn south of 12 Mile Rd. and head South                                             |
| 11    | -Trun left on 11 Mile rd., heading toward East                                         | 27  | Turn left on Seaglen Dr.                                                                    |
| 12    | -Make a u turn after .9 mile and heading West                                          | 28  | Turn left on Island Lake Dr.                                                                |
| 13    | -Turn left on Wixom Road                                                               | 29  | Turn right on Glenwood Dr.                                                                  |
| 14    | Turn left on Brichwoods Dr. ( continue on Brichwoods turning right)                    | 30  | Cross Wixom Rd and enter Novi Middle School area                                            |
| 15    | Turn left on Delmont Dr.                                                               | 31  | Finish is near the Middle School Stadium                                                    |
| 16    | Turn left on Woodworth Dr.                                                             |     |                                                                                             |

| Keys:                                                                         |
|-------------------------------------------------------------------------------|
| Green fonts: 5k is shared with Half Marathon from start till Wixom Rd.        |
| Purple fonts: 10K route shared with Half Marathon                             |
| Red fonts: Half Marathon only                                                 |
| Black fonts :Island Lake Drive after Shoreline Drive is shared with all races |