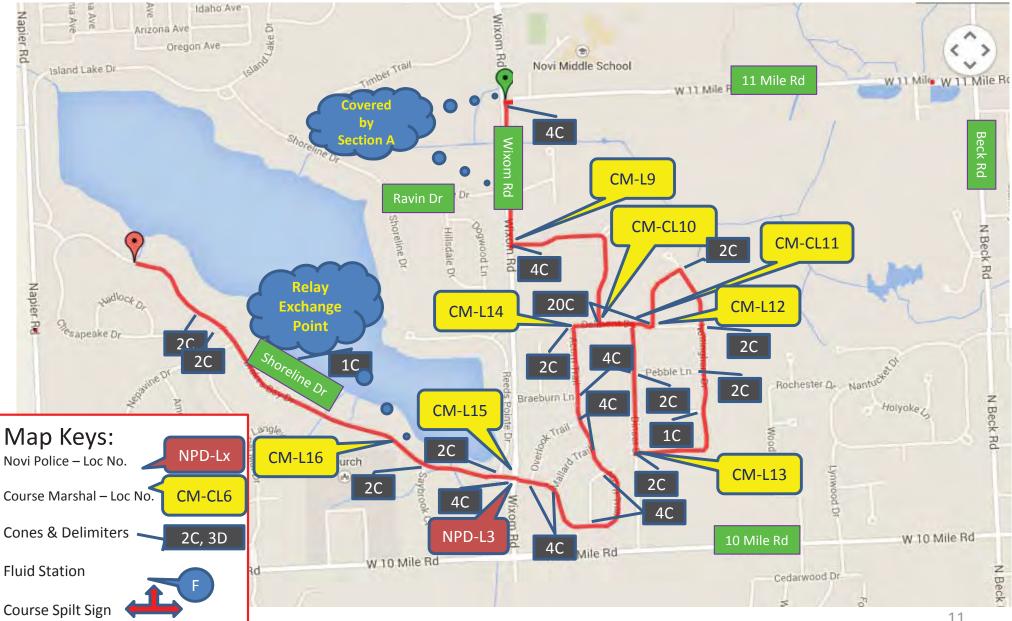

|

| Keys:                                                                         |
|-------------------------------------------------------------------------------|
| Green fonts: 5k is shared with Half Marathon from start till Wixom Rd.        |
| Purple fonts: 10K route shared with Half Marathon                             |
| Red fonts: Half Marathon only                                                 |
| Black fonts :Island Lake Drive after Shoreline Drive is shared with all races |

## Half Marathon, 10K & 5K Combined Course Map



## Half Marathon Napier Road Entrance Course Set up View #1



## Half Marathon Napier Road Entrance Course Set up View #2



## **5K/Section A Course Equipment Map**



Beck Rd

## **10K/Section B Course Equipment Map**



### Section C Course Equipment Map



### Version Log

| Date       | Version | Description                                                  |
|------------|---------|--------------------------------------------------------------|
| 12/2/2014  | 2.0     | Added Phil and Mark comments, Version forwarded to Mr. Kerby |
| 12/14/2014 | 3.0     | Added 5K, 10K and Half marathon Turn by turn instructions    |
| 12/21/2014 | 4.0     | Revised base on 12/18/2014 meeting with City                 |
|            |         |                                                              |
|            |         |                                                              |
|            |         |                                                              |
|            |         |