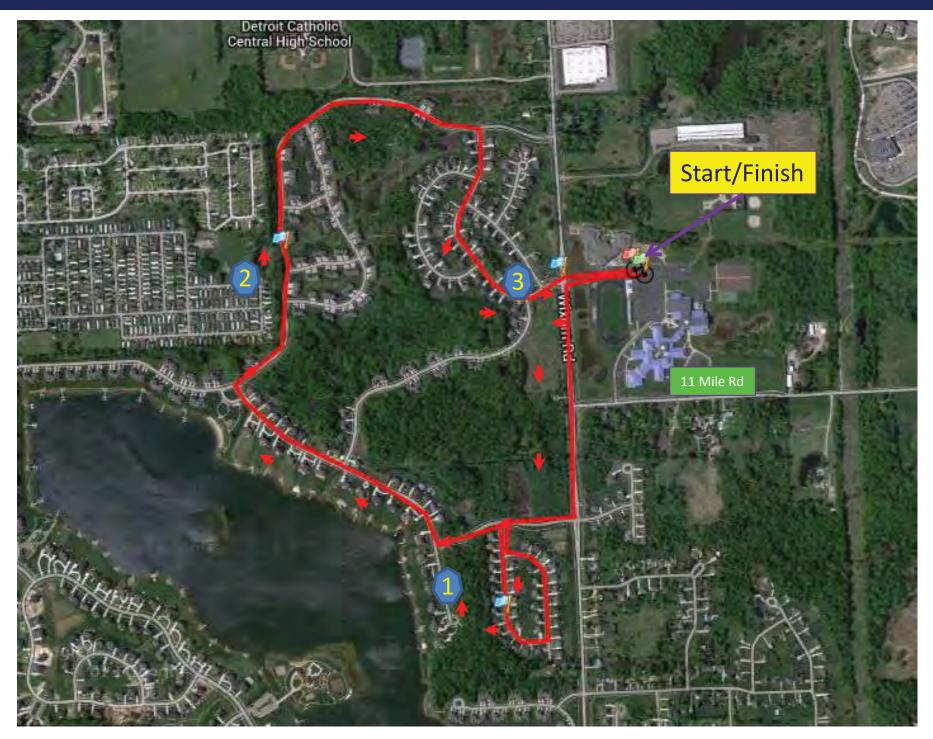

# 2015 5K Course Map - Start Time 8:20 am

### Turn by turn Instruction

|       | Novi Half Marathon                                                                     |     |                                                                                             |
|-------|----------------------------------------------------------------------------------------|-----|---------------------------------------------------------------------------------------------|
| Start | Novi Middle School                                                                     | 17  | Turn right on Nottingham Dr.                                                                |
| 1     | Turn left on Wixom Rd.                                                                 | 18  | Turn right on Thornbury Dr.                                                                 |
| 2     | Turn right on Ravine Rd. (enter Island Lake Subdivision)                               | 19  | Turn right on Dinser Dr.                                                                    |
| 3     | Turn left Hillsdale Dr.                                                                | 20  | Turn left on Delmont Dr.                                                                    |
| 4     | Turn left on Dogwood Ln.                                                               | 21  | Turn left on Acorn Trail (continue the loop till you cross the Wixom Rd.)                   |
| 5     | Turn right Hillsdale Dr.                                                               | 22  | Enter Island Lake Subdivision - Continue on Drake Bay Dr.                                   |
| 6     | Turn left on Ravine Rd.                                                                | 23  | Turn right on Seaglen Dr.                                                                   |
| 7     | Turn right on Shoreline Dr.                                                            | 24  | 10 K runners make right on Island lake Dr.<br>Half marathon runners continue on Seaglen Dr. |
| 8     | Turn right on Island Lake Dr.                                                          | 25  | Turn left on on Napier Rd.                                                                  |
| 9     | Turn right on Glenwood Dr.<br>(shared with 5K, and 5K runners cross Wixom to go Finish | 26* | Make a u-turn before 10 Mile Rd                                                             |
| 10    | Turn right on Wixom Rd. (only for Half Marathon to continue)                           | 26  | Make u-turn south of 12 Mile Rd. and head South                                             |
| 11    | -Trun left on 11 Mile rd., heading toward East                                         | 27  | Turn left on Seaglen Dr.                                                                    |
| 12    | -Make a u turn after .9 mile and heading West                                          | 28  | Turn left on Island Lake Dr.                                                                |
| 13    | -Turn left on Wixom Road                                                               | 29  | Turn right on Glenwood Dr.                                                                  |
| 14    | Turn left on Brichwoods Dr. ( continue on Brichwoods turning right)                    | 30  | Cross Wixom Rd and enter Novi Middle School area                                            |
| 15    | Turn left on Delmont Dr.                                                               | 31  | Finish is near the Middle School Stadium                                                    |
| 16    | Turn left on Woodworth Dr.                                                             |     |                                                                                             |

| Keys:                                                                         |
|-------------------------------------------------------------------------------|
| Green fonts: 5k is shared with Half Marathon from start till Wixom Rd.        |
| Purple fonts: 10K route shared with Half Marathon                             |
| Red fonts: Half Marathon only                                                 |
| Black fonts :Island Lake Drive after Shoreline Drive is shared with all races |