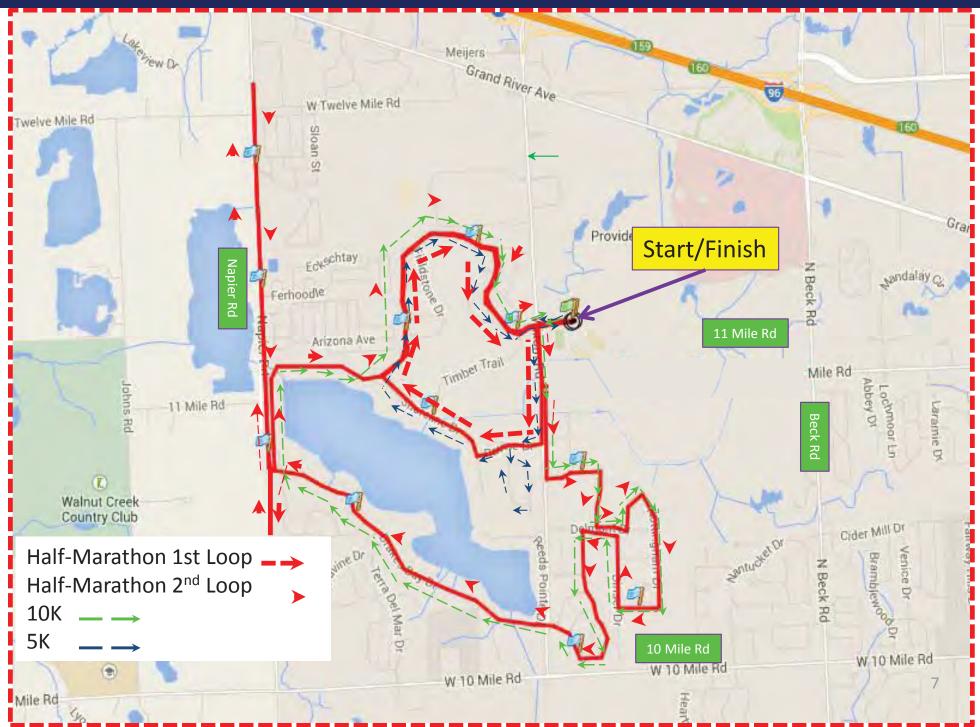

adium                                                    |
| 16    | Turn left on Woodworth Dr.                                                             |     |                                                                                             |

| Keys:                                                                         |
|-------------------------------------------------------------------------------|
| Green fonts: 5k is shared with Half Marathon from start till Wixom Rd.        |
| Purple fonts: 10K route shared with Half Marathon                             |
| Red fonts: Half Marathon only                                                 |
| Black fonts :Island Lake Drive after Shoreline Drive is shared with all races |

## Half Marathon, 10K & 5K Combined Course Map



## Half Marathon Napier Road Entrance Course Set up View #1



## Half Marathon Napier Road Entrance Course Set up View #2



## **5K/Section A Course Equipment Map**



Beck Rd

## **10K/Section B Course Equipment Map**



### Section C Course Equipment Map



### Version Log

| Date       | Version | Description                                                  |
|------------|---------|--------------------------------------------------------------|
| 12/2/2014  | 2.0     | Added Phil and Mark comments, Version forwarded to Mr. Kerby |
| 12/14/2014 | 3.0     | Added 5K, 10K and Half marathon Turn by turn instructions    |
| 12/21/2014 | 4.0     | Revised base on 12/18/2014 meeting with City                 |
|            |         |