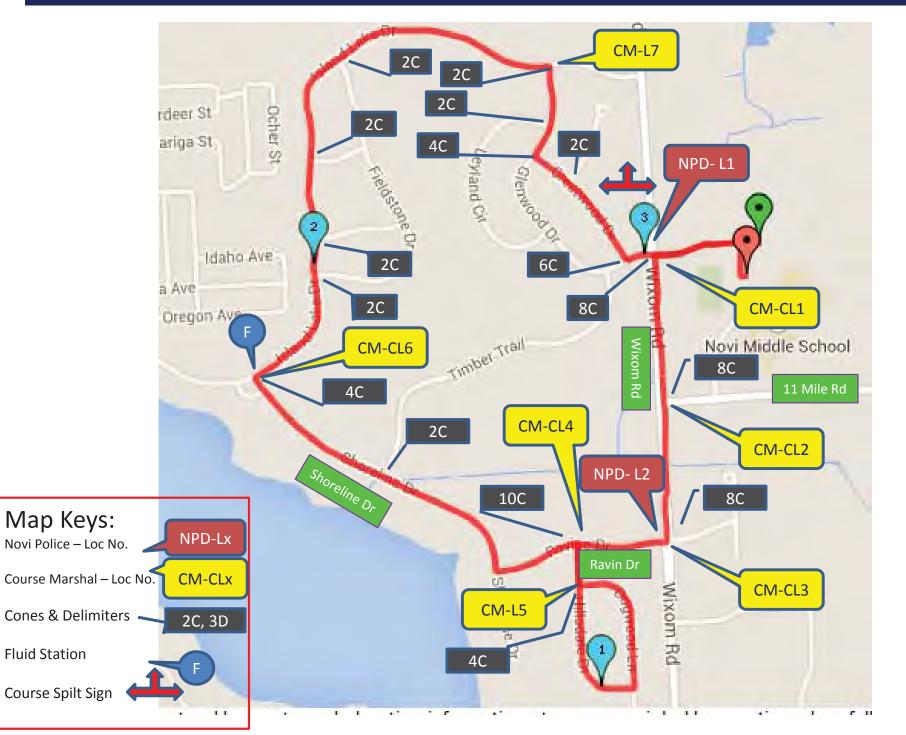

|

| Keys:                                                                         |
|-------------------------------------------------------------------------------|
| Green fonts: 5k is shared with Half Marathon from start till Wixom Rd.        |
| Purple fonts: 10K route shared with Half Marathon                             |
| Red fonts: Half Marathon only                                                 |
| Black fonts :Island Lake Drive after Shoreline Drive is shared with all races |

## Half Marathon, 10K & 5K Combined Course Map



## Half Marathon Napier Road Entrance Course Set up View #1



## Half Marathon Napier Road Entrance Course Set up View #2



## **5K/Section A Course Equipment Map**



Beck Rd

## **10K/Section B Course Equipment Map**



### Section C Course Equipment Map



### Version Log

| Date       | Version | Description                                                  |
|------------|---------|--------------------------------------------------------------|
| 12/2/2014  | 2.0     | Added Phil and Mark comments, Version forwarded to Mr. Kerby |
| 12/14/2014 | 3.0     | Added 5K, 10K and Half marathon Turn by turn instructions    |
| 12/21/2014 | 4.0     | Revised base on 12/18/2014 meeting with City                 |
|            |         |                                                              |
|            |         |                                                              |
|            |         |