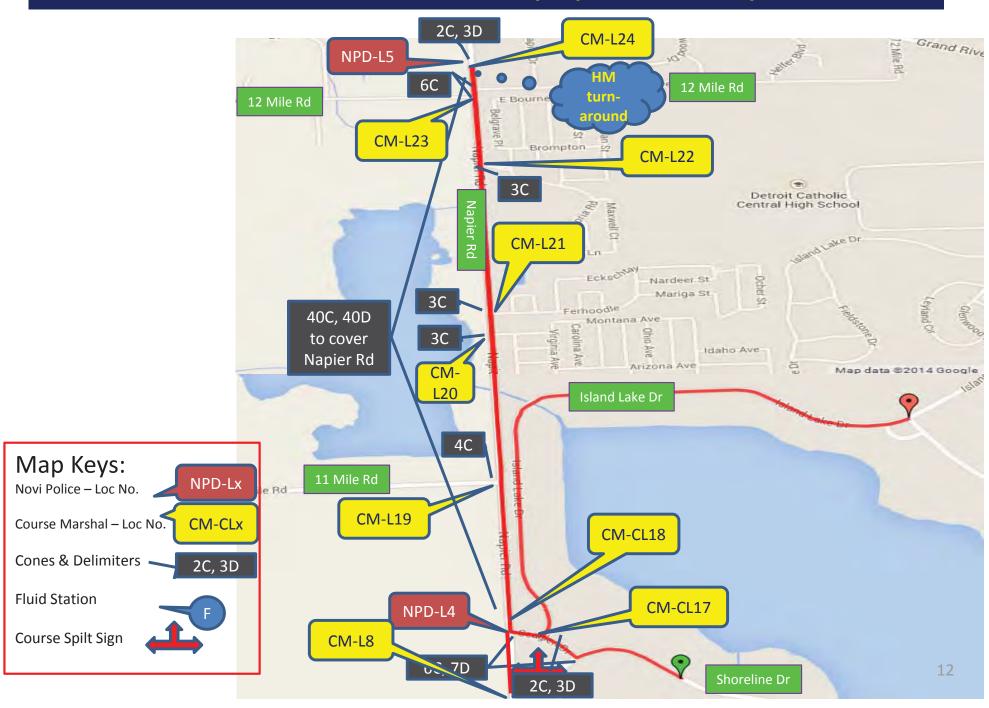

eys:                                                                         |
|-------------------------------------------------------------------------------|
| Green fonts: 5k is shared with Half Marathon from start till Wixom Rd.        |
| Purple fonts: 10K route shared with Half Marathon                             |
| Red fonts: Half Marathon only                                                 |
| Black fonts :Island Lake Drive after Shoreline Drive is shared with all races |

## Half Marathon, 10K & 5K Combined Course Map



## Half Marathon Napier Road Entrance Course Set up View #1



## Half Marathon Napier Road Entrance Course Set up View #2



## **5K/Section A Course Equipment Map**



Beck Rd

## **10K/Section B Course Equipment Map**



### Section C Course Equipment Map



### Version Log

| Date       | Version | Description                                                  |
|------------|---------|--------------------------------------------------------------|
| 12/2/2014  | 2.0     | Added Phil and Mark comments, Version forwarded to Mr. Kerby |
| 12/14/2014 | 3.0     | Added 5K, 10K and Half marathon Turn by turn instructions    |
| 12/21/2014 | 4.0     | Revised base on 12/18/2014 meeting with City                 |
|            |         |                                                              |
|            |         |                                                              |
|            |         |                                                              |
|            |         |