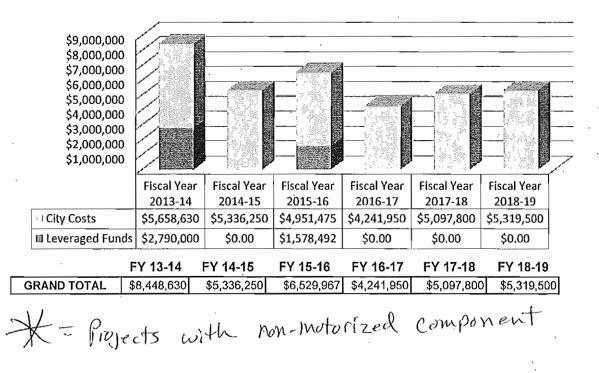

|                         |                 | Fiscal Year<br>2013-14 | Fiscal Year<br>2014-15 | Fiscal Year<br>2015-16 | Fiscal Year<br>2016-17 | Fiscal Year<br>2017-18 | Fiscal Year<br>2018-19 |
|-------------------------|-----------------|------------------------|------------------------|------------------------|------------------------|------------------------|------------------------|
|                         |                 | Budget                 | Proje                  | cted                   |                        | Forecast               |                        |
| Roads                   | Leveraged Funds | \$2,790,000            | \$0.00                 | \$1,578,492            | \$0.00                 | \$0.00                 | \$0.00                 |
|                         | City Costs      | \$5,658,630            | \$5,336,250            | · \$4,951,475          | \$4,241,950            | \$5,097,800            | \$5,319,500            |
| Intersections & Signals | Leveraged Funds | \$92,000               | \$0.00                 | \$0.00                 | \$337,000              | \$0.00                 | \$0.00                 |
|                         | City Costs      | \$553,420              | \$220,000              | \$332,394              | \$936,740              | \$550,000              | \$225,000              |
| Sidewalks & Pathways    | Leveraged Funds | \$741,200              | \$0.00                 | \$0.00                 | \$0.00                 | \$0.00                 | \$0.00                 |
| -                       | City Costs      | \$727,180              | \$446,641              | \$1,235,908            | \$3,095,838            | \$3,387,486            | \$1,203,705            |
| Storm Sewer & Drainage  | Leveraged Funds | \$0.00                 | \$0.00                 | \$0.00                 | \$0.00                 | \$0.00                 | \$0.00                 |
|                         | City Costs      | \$0.00                 | \$312,700              | \$278,700              | \$160,900              | \$0.00                 | \$0.00                 |
| Sanitary Sewer          | Leveraged Funds | \$0.00                 | \$0.00                 | \$0.00                 | \$0.00                 | \$0.00                 | \$0.00                 |
|                         | City Costs      | \$250,000              | \$200,000              | \$350,000              | \$0.00                 | \$0.00                 | \$0.00                 |
| Water Distribution      | Leveraged Funds | \$0.00                 | \$0.00                 | \$0.00                 | \$0.00                 | \$0.00                 | \$0.00                 |
|                         | City Costs      | \$5,901,000            | \$1,747,000            | \$2,884,000            | \$4,816,000            | \$2,819,500            | \$0.00                 |
| Parks                   | Leveraged Funds | \$0.00                 | \$204,319              | \$0.00                 | \$0.00                 | \$0.00                 | \$0.00                 |
|                         | City Costs      | \$1,631,515            | \$378,800              | . \$1,063,750          | \$1,736,750            | \$374,945              | \$0.00                 |
| Technology              | Leveraged Funds | \$0.00                 | \$0.00                 | \$0.00                 | · \$0.00               | \$0.00                 | \$0.00                 |
|                         | City Costs      | \$80,000               | \$0.00                 | \$0.00                 | \$0.00                 | \$0.00                 | \$0.00                 |
| · Equipment             | Leveraged Funds | · \$0.00               | \$0.00                 | \$0.00                 | \$0.00                 | \$0.00                 | \$0.00                 |
|                         | City Costs      | \$827,500              | \$978,200              | \$407,500              | \$330,000              | \$1,135,520            | \$802,000              |
| Buildings & Property    | Leveraged Funds | \$0.00                 | \$0.00                 | \$0.00                 | \$0.00                 | \$0.00                 | \$0.00                 |
|                         | City Costs      |                        | \$971,138              | -                      |                        | \$15,881,801           | \$68,890               |
|                         | TOTAL           | \$20,452,219           | \$10,795,048           | \$13,955,467           |                        | \$29,247,052           | \$7,619,095            |

### Sidewalks and Pathways

|             | FY 13-14    | FY 14-15  | FY 15-16    | FY 16-17    | FY 17-18    | FY 18-19    |
|-------------|-------------|-----------|-------------|-------------|-------------|-------------|
| GRAND TOTAL | \$1,468,380 | \$446,641 | \$1,235,908 | \$3,095,838 | \$3,387,486 | \$1,203,705 |