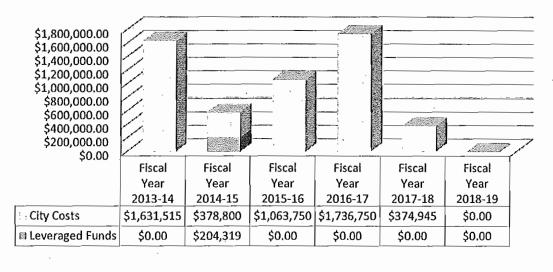

|                         |                 | Fiscal Year<br>2013-14 | Fiscal Year<br>2014-15 | Fiscal Year<br>2015-16 | Fiscal Year<br>2016-17 | Fiscal Year<br>2017-18 | Fiscal Year<br>2018-19 |
|-------------------------|-----------------|------------------------|------------------------|------------------------|------------------------|------------------------|------------------------|
|                         |                 | Budget                 | Proje                  | cted                   |                        | Forecast               |                        |
| Roads                   | Leveraged Funds | \$2,790,000            | \$0.00                 | \$1,578,492            | \$0.00                 | \$0.00                 | \$0.00                 |
|                         | City Costs      | \$5,658,630            | \$5,336,250            | · \$4,951,475          | \$4,241,950            | \$5,097,800            | \$5,319,500            |
| Intersections & Signals | Leveraged Funds | \$92,000               | \$0.00                 | \$0.00                 | \$337,000              | \$0.00                 | \$0.00                 |
|                         | City Costs      | \$553,420              | \$220,000              | \$332,394              | \$936,740              | \$550,000              | \$225,000              |
| Sidewalks & Pathways    | Leveraged Funds | \$741,200              | \$0.00                 | \$0.00                 | \$0.00                 | \$0.00                 | \$0.00                 |
| -                       | City Costs      | \$727,180              | \$446,641              | \$1,235,908            | \$3,095,838            | \$3,387,486            | \$1,203,705            |
| Storm Sewer & Drainage  | Leveraged Funds | \$0.00                 | \$0.00                 | \$0.00                 | \$0.00                 | \$0.00                 | \$0.00                 |
|                         | City Costs      | \$0.00                 | \$312,700              | \$278,700              | \$160,900              | \$0.00                 | \$0.00                 |
| Sanitary Sewer          | Leveraged Funds | \$0.00                 | \$0.00                 | \$0.00                 | \$0.00                 | \$0.00                 | \$0.00                 |
|                         | City Costs      | \$250,000              | \$200,000              | \$350,000              | \$0.00                 | \$0.00                 | \$0.00                 |
| Water Distribution      | Leveraged Funds | \$0.00                 | \$0.00                 | \$0.00                 | \$0.00                 | \$0.00                 | \$0.00                 |
|                         | City Costs      | \$5,901,000            | \$1,747,000            | \$2,884,000            | \$4,816,000            | \$2,819,500            | \$0.00                 |
| Parks                   | Leveraged Funds | \$0.00                 | \$204,319              | \$0.00                 | \$0.00                 | \$0.00                 | \$0.00                 |
|                         | City Costs      | \$1,631,515            | \$378,800              | . \$1,063,750          | \$1,736,750            | \$374,945              | \$0.00                 |
| Technology              | Leveraged Funds | \$0.00                 | \$0.00                 | \$0.00                 | · \$0.00               | \$0.00                 | \$0.00                 |
|                         | City Costs      | \$80,000               | \$0.00                 | \$0.00                 | \$0.00                 | \$0.00                 | \$0.00                 |
| · Equipment             | Leveraged Funds | · \$0.00               | \$0.00                 | \$0.00                 | \$0.00                 | \$0.00                 | \$0.00                 |
|                         | City Costs      | \$827,500              | \$978,200              | \$407,500              | \$330,000              | \$1,135,520            | \$802,000              |
| Buildings & Property    | Leveraged Funds | \$0.00                 | \$0.00                 | \$0.00                 | \$0.00                 | \$0.00                 | \$0.00                 |
|                         | City Costs      |                        | \$971,138              | -                      |                        | \$15,881,801           | \$68,890               |
|                         | TOTAL           | \$20,452,219           | \$10,795,048           | \$13,955,467           |                        | \$29,247,052           | \$7,619,095            |

Parks

| ·           | F <u>Y 13-14</u> | FY 14-15  | FY <u>15-16</u> | FY 16-17    | FY 17-18  | FY 18-19 |
|-------------|------------------|-----------|-----------------|-------------|-----------|----------|
| GRAND TOTAL | \$1,631,515      | \$583,119 | \$1,063,750     | \$1,736,750 | \$374,945 | \$0      |