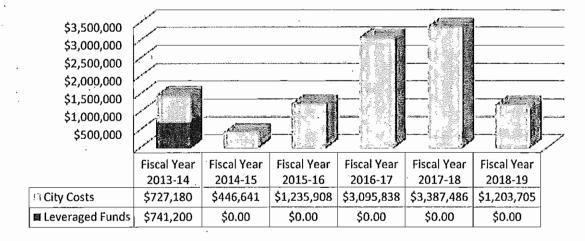

|                         |                 | Fiscal Year<br>2013-14 | Fiscal Year<br>2014-15 | Fiscal Year<br>2015-16 | Fiscal Year<br>2016-17 | Fiscal Year<br>2017-18 | Fiscal Year<br>2018-19 |
|-------------------------|-----------------|------------------------|------------------------|------------------------|------------------------|------------------------|------------------------|
|                         |                 | Budget                 | Proje                  | cted                   |                        | Forecast               |                        |
| Roads                   | Leveraged Funds | \$2,790,000            | \$0.00                 | \$1,578,492            | \$0.00                 | \$0.00                 | \$0.00                 |
|                         | City Costs      | \$5,658,630            | \$5,336,250            | · \$4,951,475          | \$4,241,950            | \$5,097,800            | \$5,319,500            |
| Intersections & Signals | Leveraged Funds | \$92,000               | \$0.00                 | \$0.00                 | \$337,000              | \$0.00                 | \$0.00                 |
|                         | City Costs      | \$553,420              | \$220,000              | \$332,394              | \$936,740              | \$550,000              | \$225,000              |
| Sidewalks & Pathways    | Leveraged Funds | \$741,200              | \$0.00                 | \$0.00                 | \$0.00                 | \$0.00                 | \$0.00                 |
| -                       | City Costs      | \$727,180              | \$446,641              | \$1,235,908            | \$3,095,838            | \$3,387,486            | \$1,203,705            |
| Storm Sewer & Drainage  | Leveraged Funds | \$0.00                 | \$0.00                 | \$0.00                 | \$0.00                 | \$0.00                 | \$0.00                 |
|                         | City Costs      | \$0.00                 | \$312,700              | \$278,700              | \$160,900              | \$0.00                 | \$0.00                 |
| Sanitary Sewer          | Leveraged Funds | \$0.00                 | \$0.00                 | \$0.00                 | \$0.00                 | \$0.00                 | \$0.00                 |
|                         | City Costs      | \$250,000              | \$200,000              | \$350,000              | \$0.00                 | \$0.00                 | \$0.00                 |
| Water Distribution      | Leveraged Funds | \$0.00                 | \$0.00                 | \$0.00                 | \$0.00                 | \$0.00                 | \$0.00                 |
|                         | City Costs      | \$5,901,000            | \$1,747,000            | \$2,884,000            | \$4,816,000            | \$2,819,500            | \$0.00                 |
| Parks                   | Leveraged Funds | \$0.00                 | \$204,319              | \$0.00                 | \$0.00                 | \$0.00                 | \$0.00                 |
|                         | City Costs      | \$1,631,515            | \$378,800              | . \$1,063,750          | \$1,736,750            | \$374,945              | \$0.00                 |
| Technology              | Leveraged Funds | \$0.00                 | \$0.00                 | \$0.00                 | · \$0.00               | \$0.00                 | \$0.00                 |
|                         | City Costs      | \$80,000               | \$0.00                 | \$0.00                 | \$0.00                 | \$0.00                 | \$0.00                 |
| · Equipment             | Leveraged Funds | · \$0.00               | \$0.00                 | \$0.00                 | \$0.00                 | \$0.00                 | \$0.00                 |
|                         | City Costs      | \$827,500              | \$978,200              | \$407,500              | \$330,000              | \$1,135,520            | \$802,000              |
| Buildings & Property    | Leveraged Funds | \$0.00                 | \$0.00                 | \$0.00                 | \$0.00                 | \$0.00                 | \$0.00                 |
|                         | City Costs      |                        | \$971,138              | -                      |                        | \$15,881,801           | \$68,890               |
|                         | TOTAL           | \$20,452,219           | \$10,795,048           | \$13,955,467           |                        | \$29,247,052           | \$7,619,095            |

### **Sidewalk and Pathways**

The City of Novi is committed to providing non-motorized sidewalks and pathways in an effort to provide alternative modes of transportation for citizens and stakeholders alike. In this effort the City Council adopted a Non-Motorized Master Plan in 2011. It recommends the installation of bike routes and wayfinding signage along residential streets to enhance the existing neighborhood connections. The City of Novi has had a long standing interest in providing pathways and sidewalks to connect neighborhoods with destinations throughout the City and Region. Currently the City has over 200 miles of pathways and sidewalks. The Capital Improvement Plan incorporates plans and efforts and preferences of the Non-Motorized Plan.

Walkable Novi Committee along with the analysis from the City's Engineering and Planning Division recommends fills to the non-motorized gaps throughout the City. A portion of the City's recently voter approved road millage will go toward financing sidewalk and pathway projects in the City of Novi.