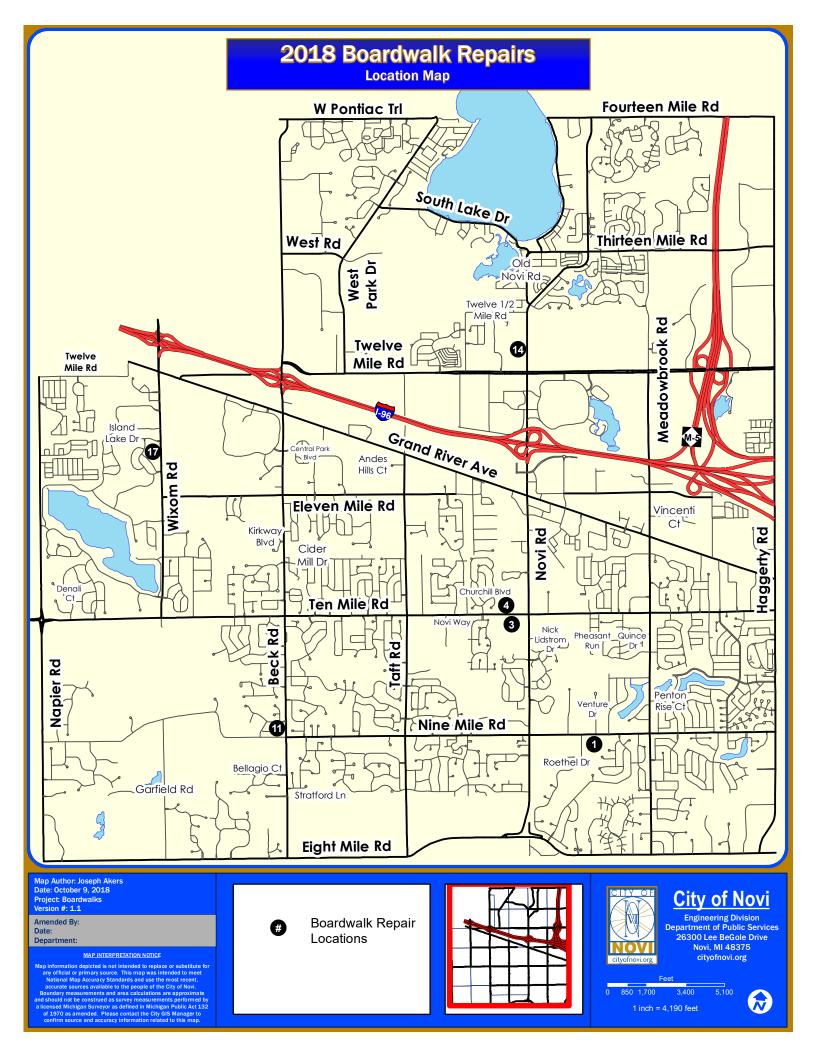

On October 22, 2018, City staff brought to City Council a recommendation to award a contract to L.J. Construction, Inc., in the amount of \$544,847.00. Based on the approved budget at the time, this contract concentrated on the six (6) worst rated boardwalks (Boardwalk No.'s 1, 3, 4, 11, 14 and 17) out of the 14, for immediate repair or replacement (a map of those boardwalk locations is attached).