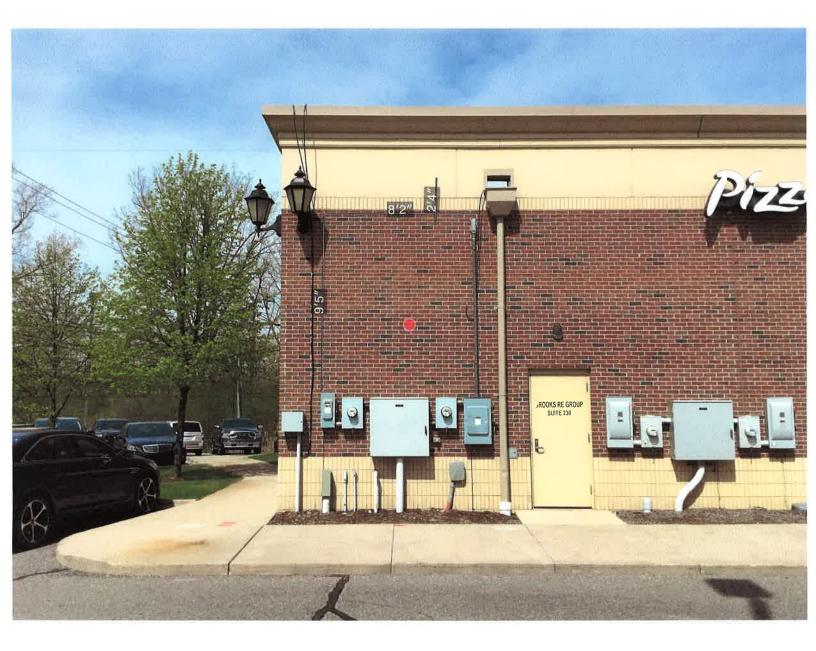

#### <u>Request</u>

The applicant is requesting variances from the City of Novi Code of Ordinances Section 28.5 for the installation of an additional wall sign for back of building, one wall sign allowed per business. This property is zoned Town Center-1 (TC-1).

#### II. STAFF COMMENTS:

One 35-65 square foot sign maximum allowed based on frontage

**III. RECOMMENDATION:** 

The Zoning Board of Appeals may take one of the following actions:

| 1. | Ι   | move       | that     | we     | <u>grant</u> | the   | variance      | in  | Case   | No.     | PZ18-003    | <b>35</b> , so | ught   |      |
|----|-----|------------|----------|--------|--------------|-------|---------------|-----|--------|---------|-------------|----------------|--------|------|
|    |     |            |          |        |              |       |               |     |        |         |             |                |        | for  |
|    |     |            |          |        |              |       |               | _ b | ecause | Petitio | ner has     | shown          | pract  | ical |
|    | dif | ficulty re | quiring  |        |              |       |               |     |        |         | ·           |                |        |      |
|    |     |            |          |        |              |       |               |     |        |         |             |                |        |      |
|    |     | . ,        |          |        |              |       | er will be ur |     | 5      | •       | ited or lim | nited wit      | h resp | pect |
|    |     | to ı       | use of t | he pro | operty be    | ecaus | e             |     |        |         |             |                |        |      |
|    |     |            |          |        |              |       |               |     |        |         | ·           |                |        |      |