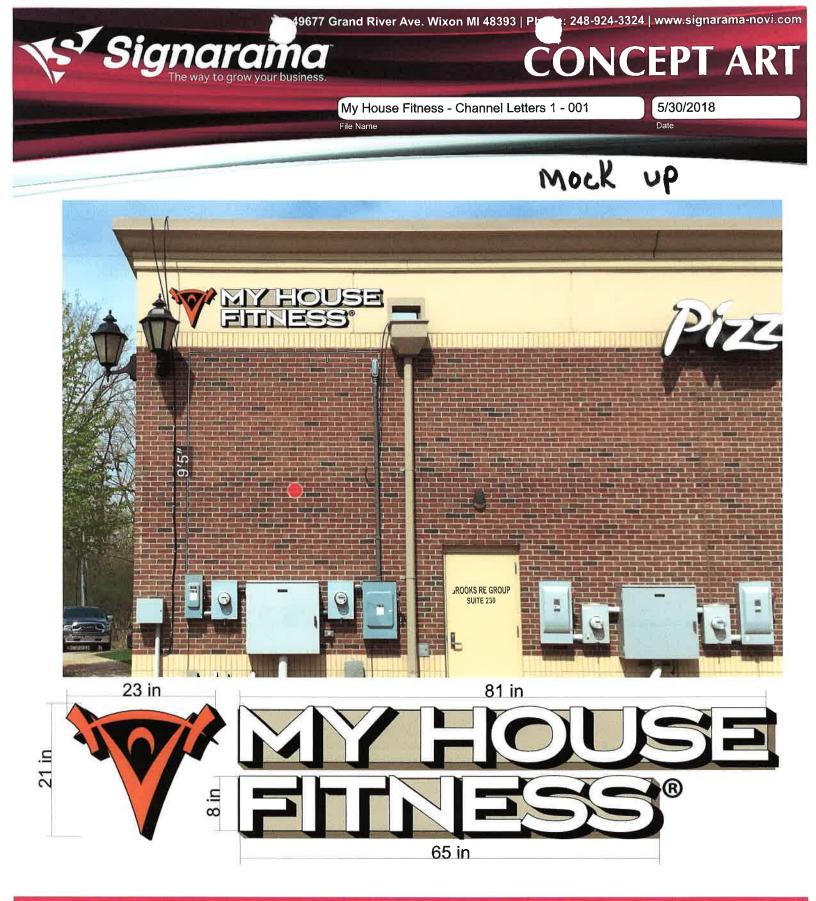

#### <u>Request</u>

The applicant is requesting variances from the City of Novi Code of Ordinances Section 28.5 for the installation of an additional wall sign for back of building, one wall sign allowed per business. This property is zoned Town Center-1 (TC-1).

#### II. STAFF COMMENTS:

One 35-65 square foot sign maximum allowed based on frontage

**III. RECOMMENDATION:** 

The Zoning Board of Appeals may take one of the following actions:

| 1. | Ι   | move       | that     | we     | <u>grant</u> | the   | variance      | in  | Case   | No.     | PZ18-003    | <b>35</b> , so | ught   |      |
|----|-----|------------|----------|--------|--------------|-------|---------------|-----|--------|---------|-------------|----------------|--------|------|
|    |     |            |          |        |              |       |               |     |        |         |             |                |        | for  |
|    |     |            |          |        |              |       |               | _ b | ecause | Petitio | ner has     | shown          | pract  | ical |
|    | dif | ficulty re | quiring  |        |              |       |               |     |        |         | ·           |                |        |      |
|    |     |            |          |        |              |       |               |     |        |         |             |                |        |      |
|    |     | . ,        |          |        |              |       | er will be ur |     | 5      | •       | ited or lim | nited wit      | h resp | pect |
|    |     | to ı       | use of t | he pro | operty be    | ecaus | e             |     |        |         |             |                |        |      |
|    |     |            |          |        |              |       |               |     |        |         | ·           |                |        |      |