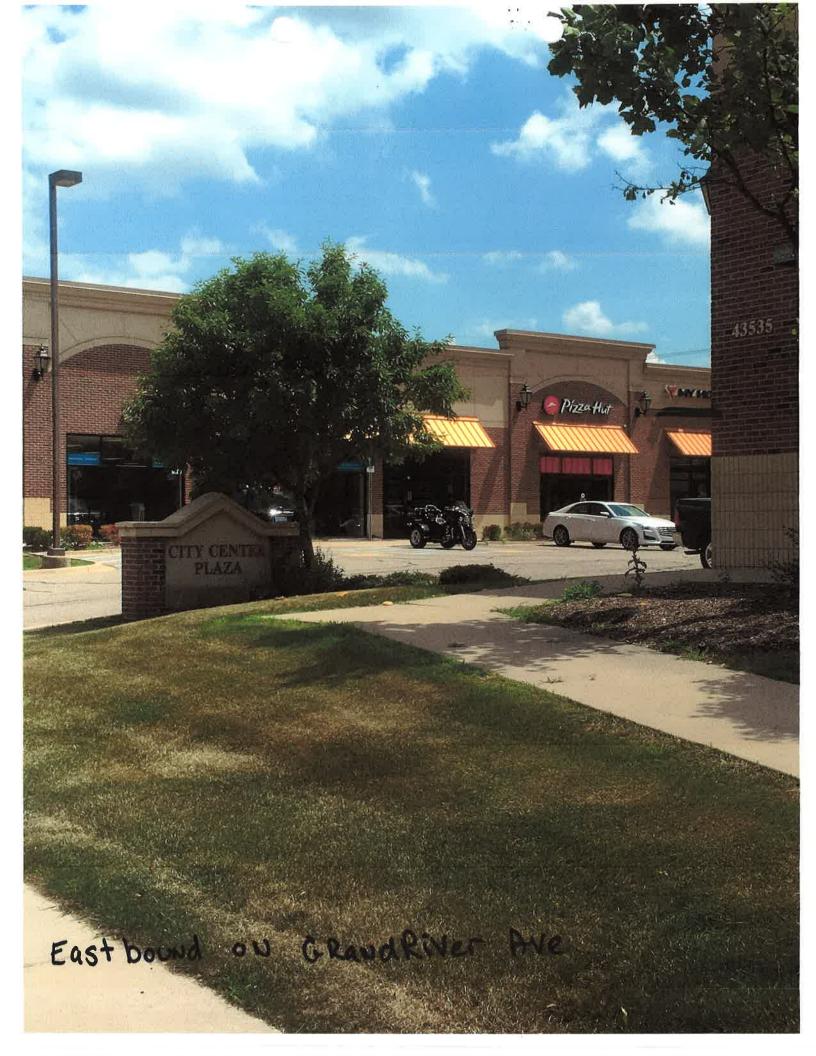

#### <u>Request</u>

The applicant is requesting variances from the City of Novi Code of Ordinances Section 28.5 for the installation of an additional wall sign for back of building, one wall sign allowed per business. This property is zoned Town Center-1 (TC-1).

#### II. STAFF COMMENTS:

One 35-65 square foot sign maximum allowed based on frontage

**III. RECOMMENDATION:** 

The Zoning Board of Appeals may take one of the following actions:

| 1. | Ι   | move       | that     | we     | <u>grant</u> | the   | variance      | in  | Case   | No.     | PZ18-003    | <b>35</b> , so | ught   |      |
|----|-----|------------|----------|--------|--------------|-------|---------------|-----|--------|---------|-------------|----------------|--------|------|
|    |     |            |          |        |              |       |               |     |        |         |             |                |        | for  |
|    |     |            |          |        |              |       |               | _ b | ecause | Petitio | ner has     | shown          | pract  | ical |
|    | dif | ficulty re | quiring  |        |              |       |               |     |        |         | ·           |                |        |      |
|    |     |            |          |        |              |       |               |     |        |         |             |                |        |      |
|    |     | . ,        |          |        |              |       | er will be ur |     | 5      | •       | ited or lim | nited wit      | h resp | pect |
|    |     | to ı       | use of t | he pro | operty be    | ecaus | e             |     |        |         |             |                |        |      |
|    |     |            |          |        |              |       |               |     |        |         | ·           |                |        |      |