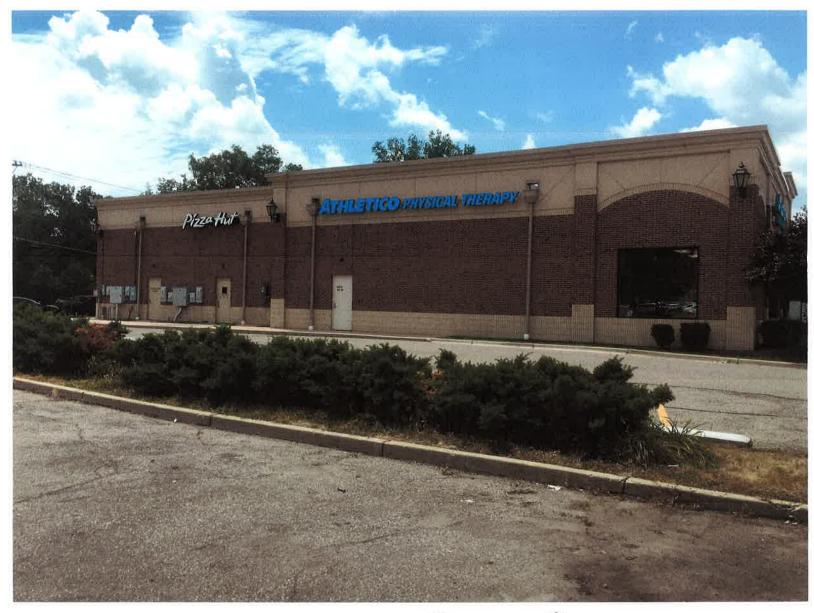

#### <u>Request</u>

The applicant is requesting variances from the City of Novi Code of Ordinances Section 28.5 for the installation of an additional wall sign for back of building, one wall sign allowed per business. This property is zoned Town Center-1 (TC-1).

#### II. STAFF COMMENTS:

One 35-65 square foot sign maximum allowed based on frontage

**III. RECOMMENDATION:** 

The Zoning Board of Appeals may take one of the following actions:

| 1. | Ι   | move       | that     | we     | <u>grant</u> | the   | variance      | in  | Case   | No.     | PZ18-003    | <b>35</b> , so | ught   |      |
|----|-----|------------|----------|--------|--------------|-------|---------------|-----|--------|---------|-------------|----------------|--------|------|
|    |     |            |          |        |              |       |               |     |        |         |             |                |        | for  |
|    |     |            |          |        |              |       |               | _ b | ecause | Petitio | ner has     | shown          | pract  | ical |
|    | dif | ficulty re | quiring  |        |              |       |               |     |        |         | ·           |                |        |      |
|    |     |            |          |        |              |       |               |     |        |         |             |                |        |      |
|    |     | . ,        |          |        |              |       | er will be ur |     | 5      | •       | ited or lim | nited wit      | h resp | pect |
|    |     | to ı       | use of t | he pro | operty be    | ecaus | e             |     |        |         |             |                |        |      |
|    |     |            |          |        |              |       |               |     |        |         | ·           |                |        |      |