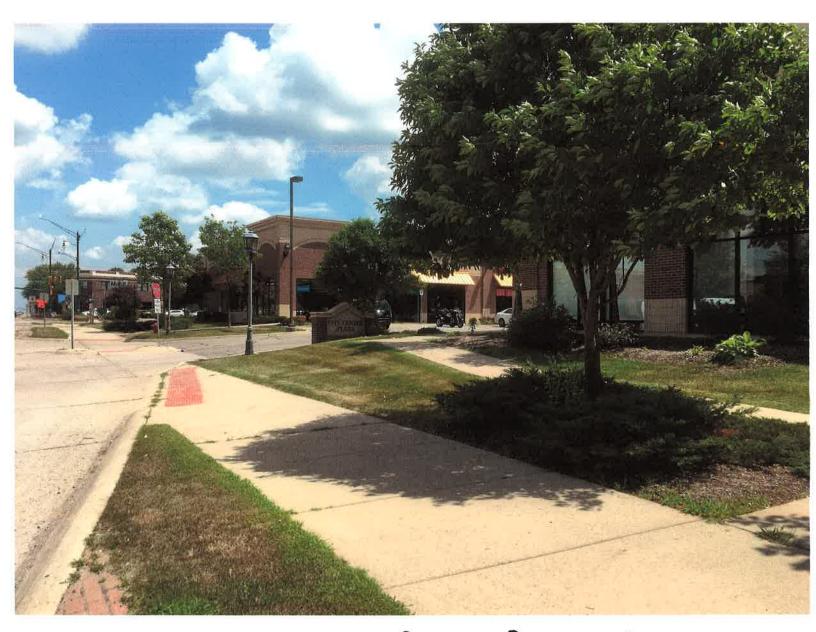

#### <u>Request</u>

The applicant is requesting variances from the City of Novi Code of Ordinances Section 28.5 for the installation of an additional wall sign for back of building, one wall sign allowed per business. This property is zoned Town Center-1 (TC-1).

#### II. STAFF COMMENTS:

One 35-65 square foot sign maximum allowed based on frontage

**III. RECOMMENDATION:** 

The Zoning Board of Appeals may take one of the following actions:

| 1. | Ι   | move       | that     | we     | <u>grant</u> | the   | variance      | in  | Case   | No.     | PZ18-003    | <b>35</b> , so | ught   |      |
|----|-----|------------|----------|--------|--------------|-------|---------------|-----|--------|---------|-------------|----------------|--------|------|
|    |     |            |          |        |              |       |               |     |        |         |             |                |        | for  |
|    |     |            |          |        |              |       |               | _ b | ecause | Petitio | ner has     | shown          | pract  | ical |
|    | dif | ficulty re | quiring  |        |              |       |               |     |        |         | ·           |                |        |      |
|    |     |            |          |        |              |       |               |     |        |         |             |                |        |      |
|    |     | . ,        |          |        |              |       | er will be ur |     | 5      | •       | ited or lim | nited wit      | h resp | pect |
|    |     | to ı       | use of t | he pro | operty be    | ecaus | e             |     |        |         |             |                |        |      |
|    |     |            |          |        |              |       |               |     |        |         | ·           |                |        |      |