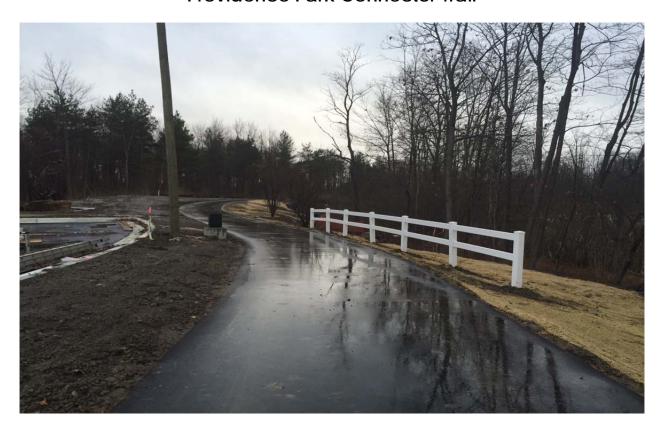

# **Providence Park Connector Trail**

Looking west along path at northwest corner of the Erickson Senior Living facility.

Looking west along new path, just west of Xavier Way.