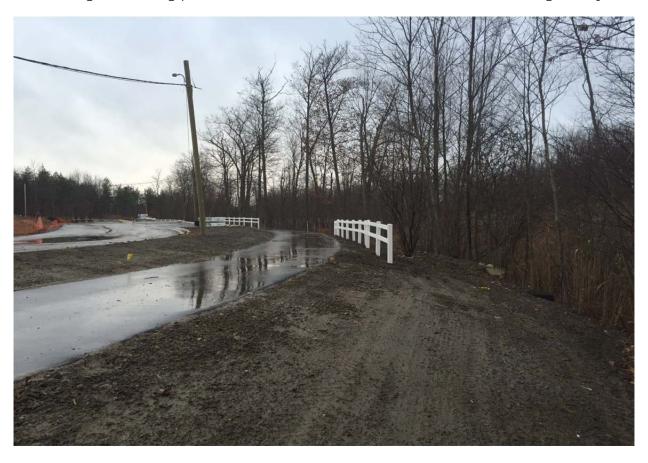

# **Providence Park Connector Trail**

Looking west along path at northwest corner of the Erickson Senior Living facility.

Looking west along new path, just west of Xavier Way.