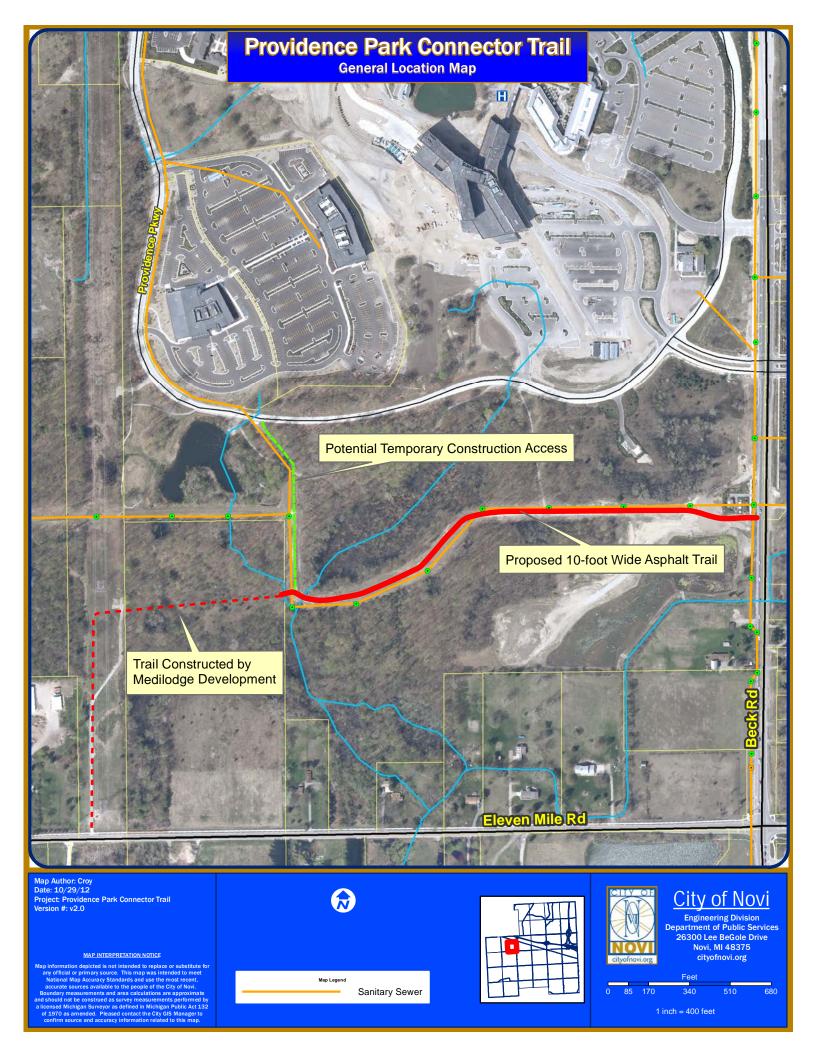

#### BACKGROUND INFORMATION:

A north-south regional pathway within the western portion of the City was included in the adopted City of Novi Non-Motorized Master Plan 2011. The proposed regional pathway would provide a connection between ITC Community Sports Park and the City of Wixom to the north. The master plan shows this non-motorized pathway roughly following a corridor of property owned by International Transmission Company (ITC). Additionally, an east-west pathway is shown connecting the north-south pathway to Beck Road, a portion of which was constructed with the Medilodge site plan in 2013. This project includes construction of the remaining east-west segment connecting to Beck Road.

Specifically, this project included approximately a 2,150-foot long extension of a 10-foot wide asphalt pathway from the eastern property line of the Wellbridge site through the Rose Senior Living Development to Beck Road. The pathway extension was constructed along the existing sanitary sewer corridor. The attached map provides additional detail regarding the location of the pathway.