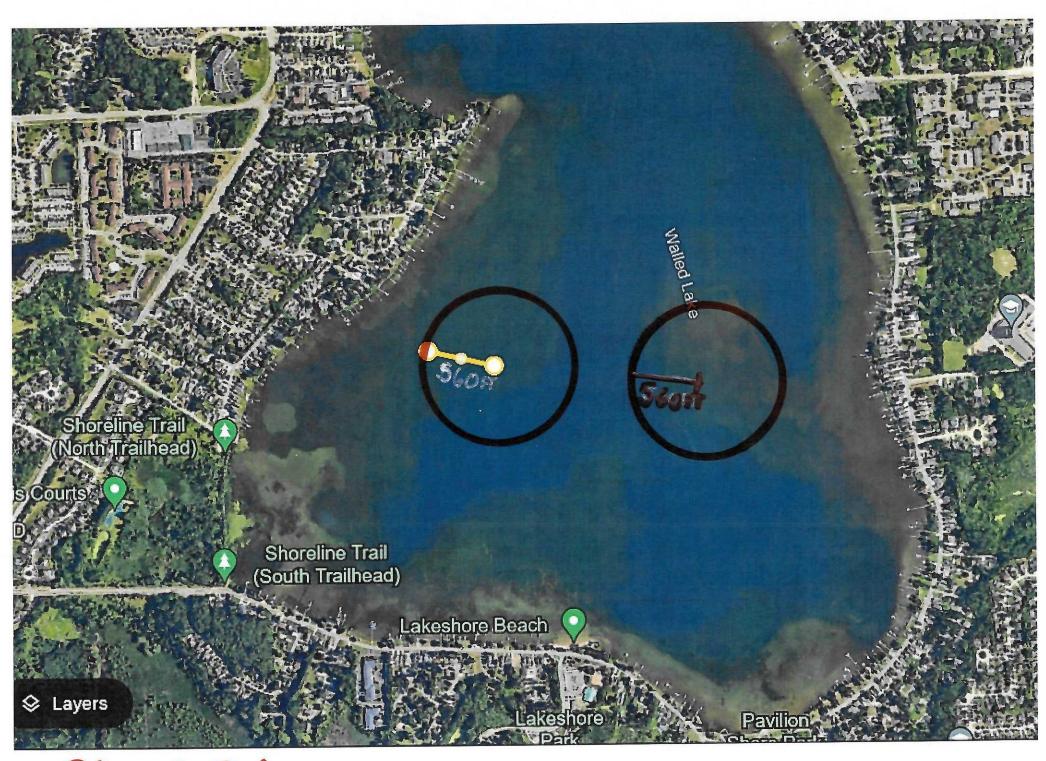

#### **KEY HIGHLIGHTS:**

- Eddie Hesano is asking for permission to have a fireworks display on Walled Lake after dusk on Saturday, July 19th, 2025.
- The fireworks show would be launched from a barge in the center of Walled Lake.
- Great Lakes Fireworks, LLC will oversee the show and has done so on several fireworks displays in Novi over the past several years.

## Shoot Site