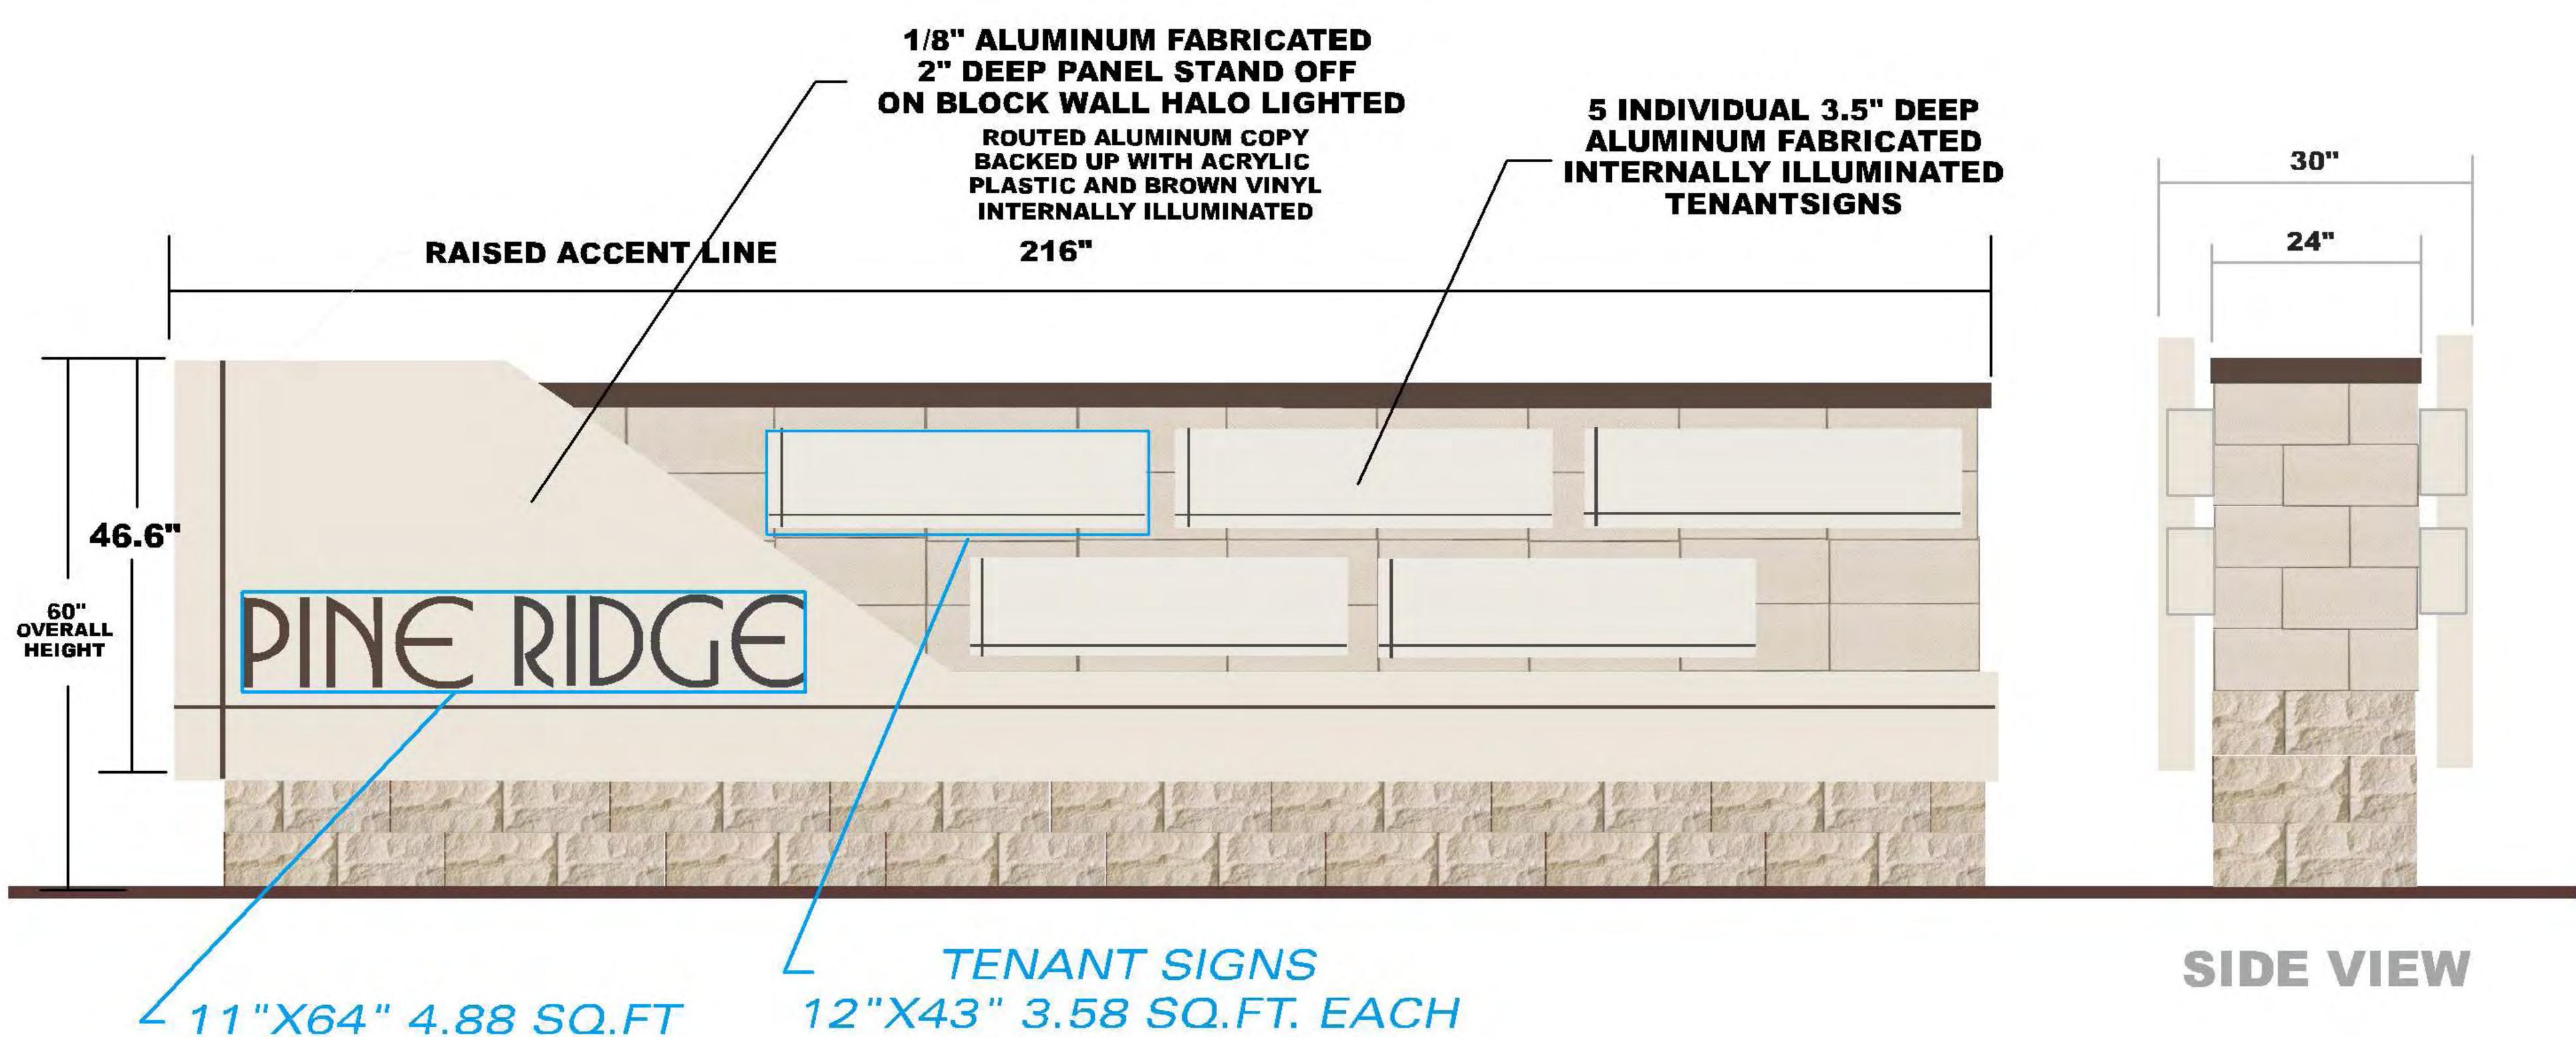

## **Proposed Changes**

The applicant is requesting permission for the add on installation of an additional 36.5 feet to allow a 34 square foot ground sign resulting in a 70.5 foot ground sign which will allow for the addition of 5 new tenant signs.

## BLOCK WORK AND COLOR SCHEME TO MATCH FACADE ENHANCEMENTS GOING THRU SITE PLAN APPROVAL

ACTUAL SQUARE FOOTAGE OF SIGN WORDING IS 22.74 SQ.FT SIGN IS DESIGNED LARGER TO COINSIDE WITH NEW FACADE DESIGN SQ. FOOTAGE OF SIGN 70 SQ.FT.

X 5 SPACES 17.9 SQ.FT