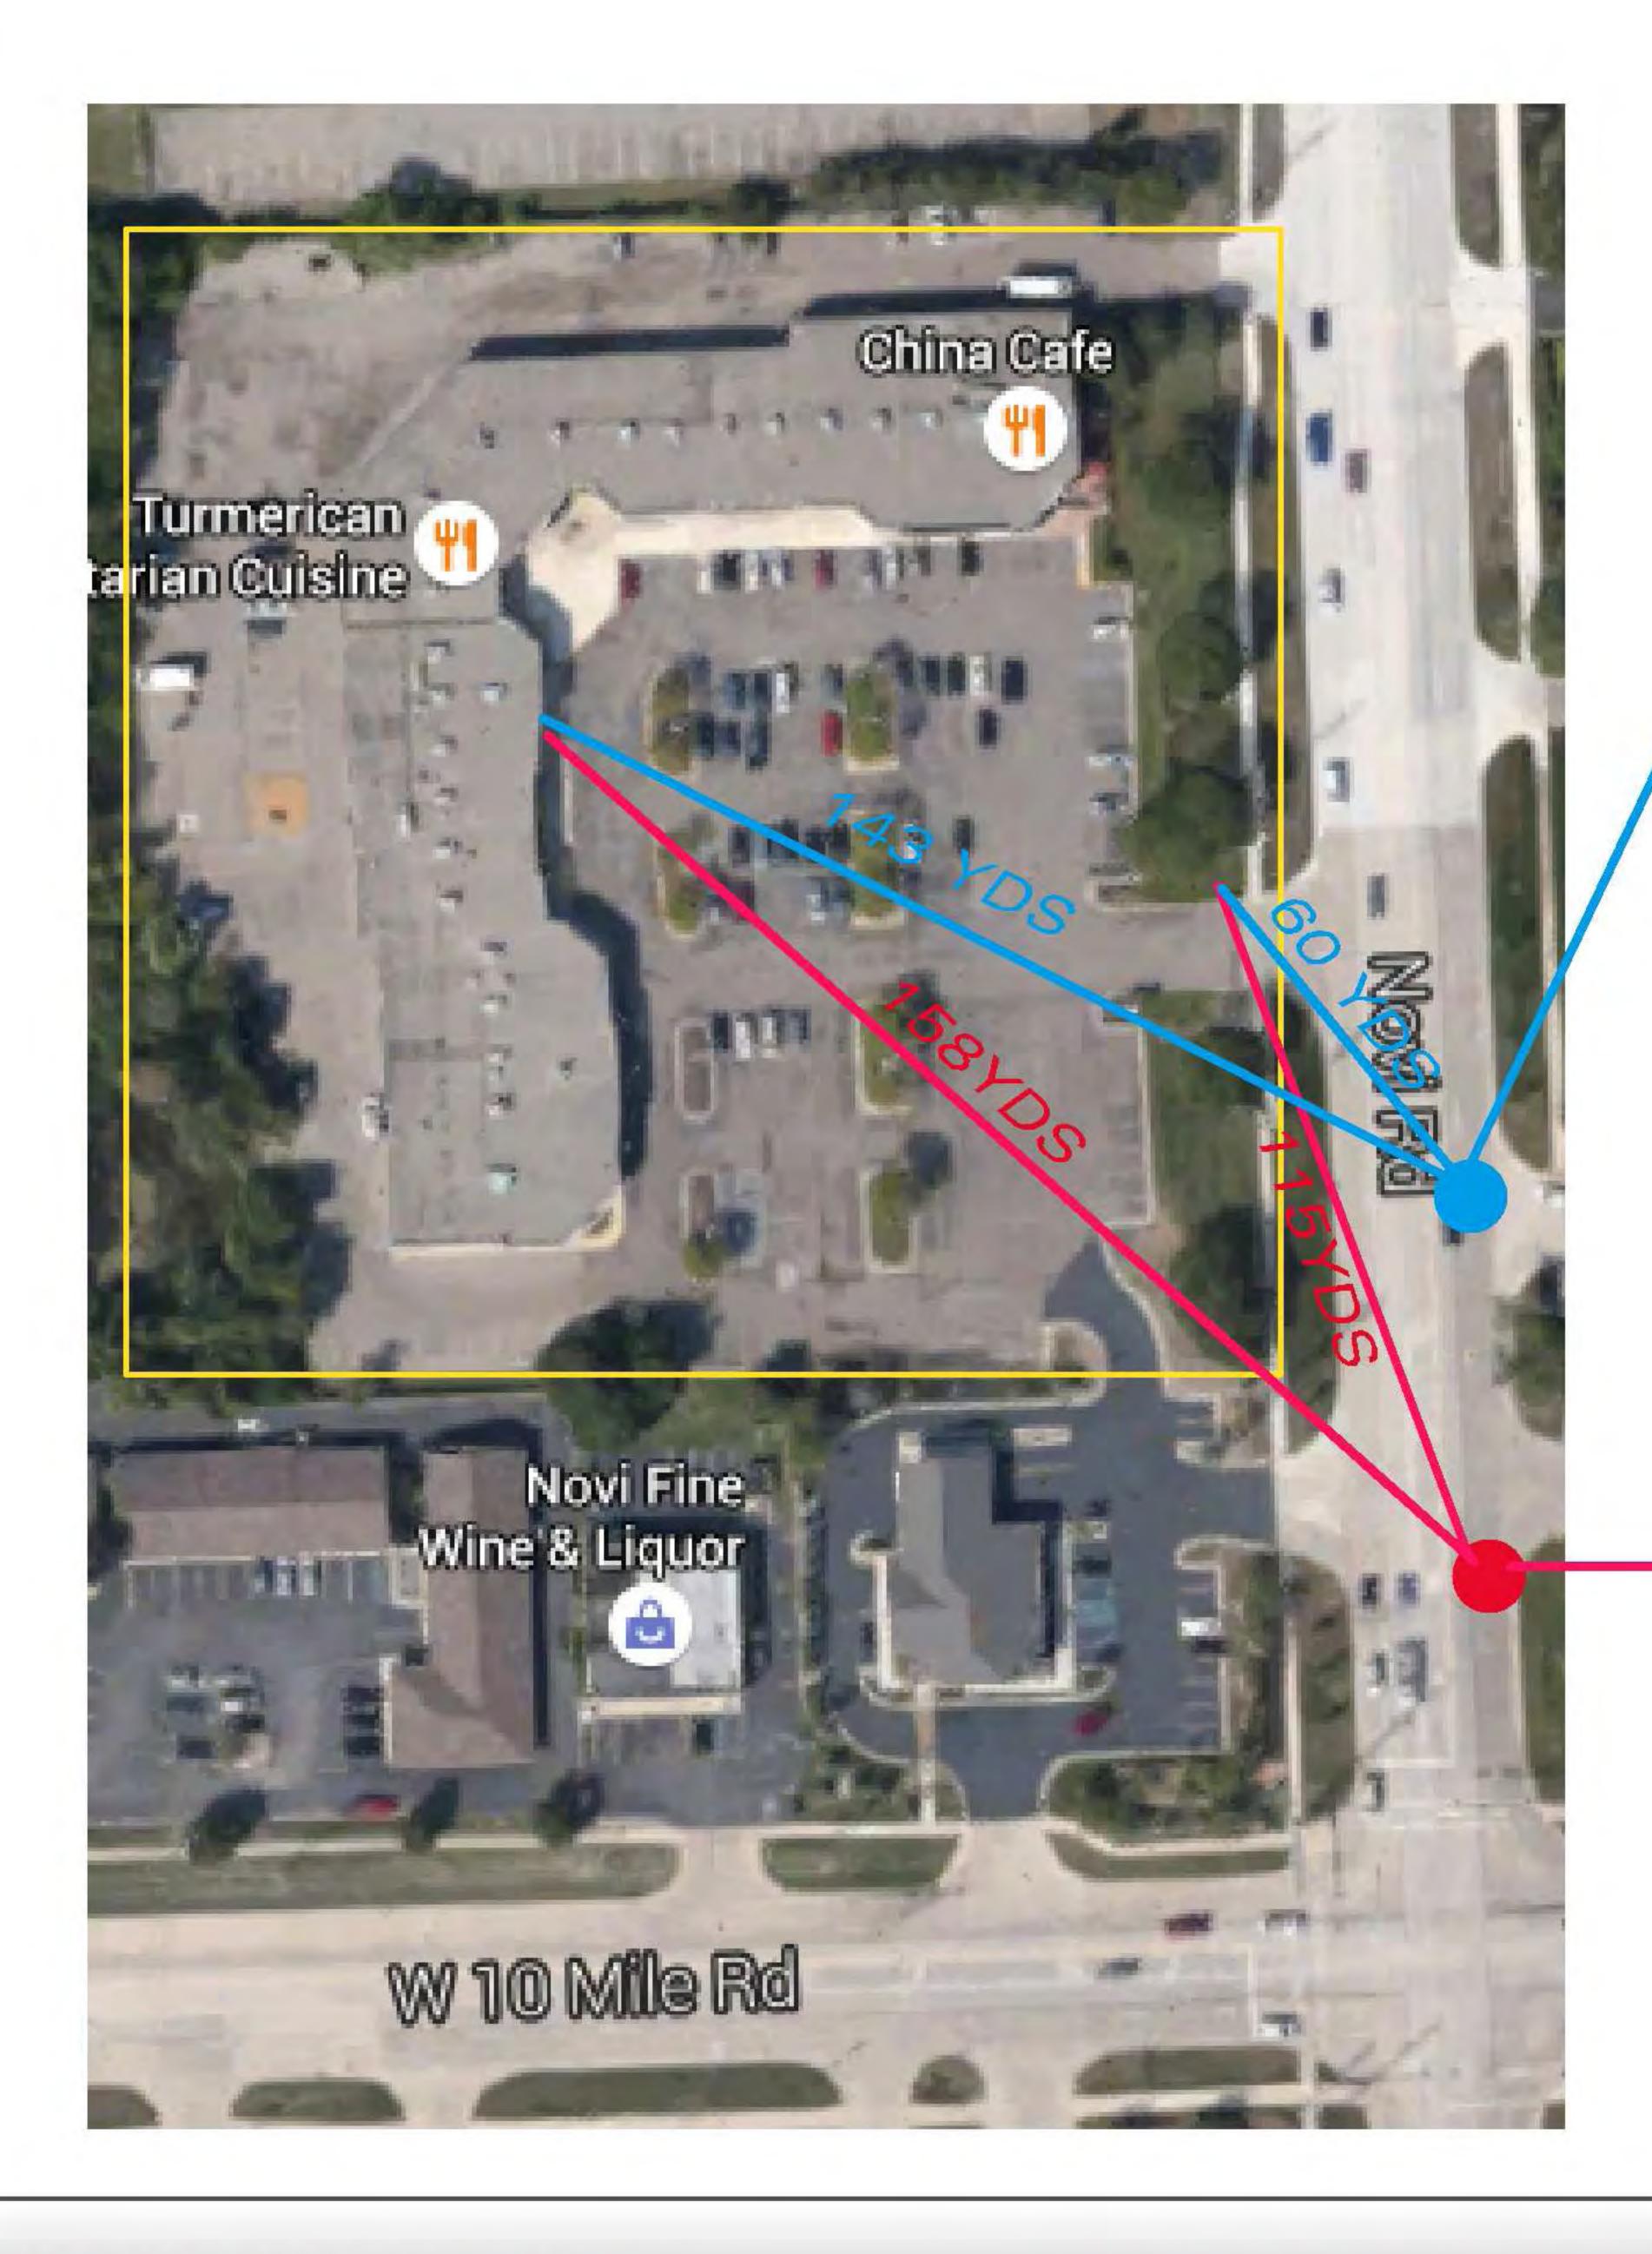

ALLOWING ENOUGH TIME TO

SLOW DOWN AND TURN INTO

DRIVEWAY SAFELY

NORTH BOUND
STORES IN THE FAR CORNER
OF THE MALL ARE OBSTRUCTED
BY TREE LANDSCAPING.
STORE NAMES IN THE BACK CORNER
ARE PARTIALLY OR COMPLETELY
BLOCKED. NOT GIVING DRIVERS
ENOUGH TIME TO LOCATE A STORE
AND TURN INTO CENTER TURNING LANE
SAFELY

NORTH

BOTH OF THESE MULTI-TENANT BUILDINGS WERE BUILT OVER 20 YEARS AGO WHEN NOVI ROAD WAS ONLY A 2 LANE ROAD. BY EXPANDING NOVI ROAD TO 5 LANES CREATED THIS TRAFFIC SAFETY ISSUE.

## NOVI ROAD IS A 45 MPH POSTED SPEED LIMIT

PINE RIDGE CENTER 24269 NOVI RD.



III DITITION

APPROVED VARIANCE FOR MULTI-TENANT
POLE SIGN WITH TENANT
WALL SIGNS GRANTED
FOR 24400 NOVI ROAD
WITH SAME TRAFFIC SAFETY ISSUE.
BUILDING STOREFRONTS FACING
SOUTH AND ARE UNABLE TO BE
SEEN BY SOUTH BOUND TRAFFIC













## BLOCK WORK AND COLOR SCHEME TO MATCH FACADE ENHANCEMENTS GOING THRU SITE PLAN APPROVAL







ACTUAL SQUARE FOOTAGE OF SIGN WORDING IS 22.74 SQ.FT SIGN IS DESIGNED LARGER TO COINSIDE WITH NEW FACADE DESIGN SQ. FOOTAGE OF SIGN 70 SQ.FT.

X 5 SPACES 17.9 SQ.FT