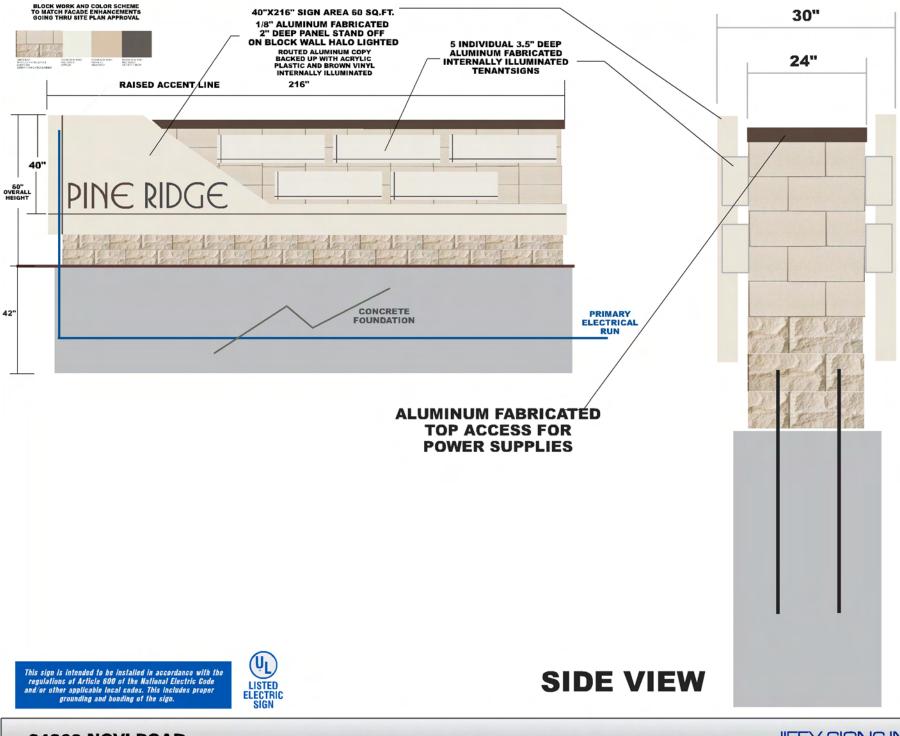

## - REMOVE EXISTING POLE SIGN

**SOUTH ON NOVI ROAD** 

24269 NOVI ROAD PINE RIDGE CENTER

**DOUBLE SIDED MULTI-TENANT GROUND SIGN** 

**JIFFY SIGNS INC.** 30777 SCHOOLCRAFT LIVONIA, MICHIGAN 48150 4 PHONE: 734-266-3350 FAX 734-266-3351

## BLOCK WORK AND COLOR SCHEME TO MATCH FACADE ENHANCEMENTS GOING THRU SITE PLAN APPROVAL

ACTUAL SQUARE FOOTAGE OF SIGN WORDING IS 22.74 SQ.FT SIGN IS DESIGNED LARGER TO COINSIDE WITH NEW FACADE DESIGN SQ. FOOTAGE OF SIGN 70 SQ.FT.

X 5 SPACES 17.9 SQ.FT