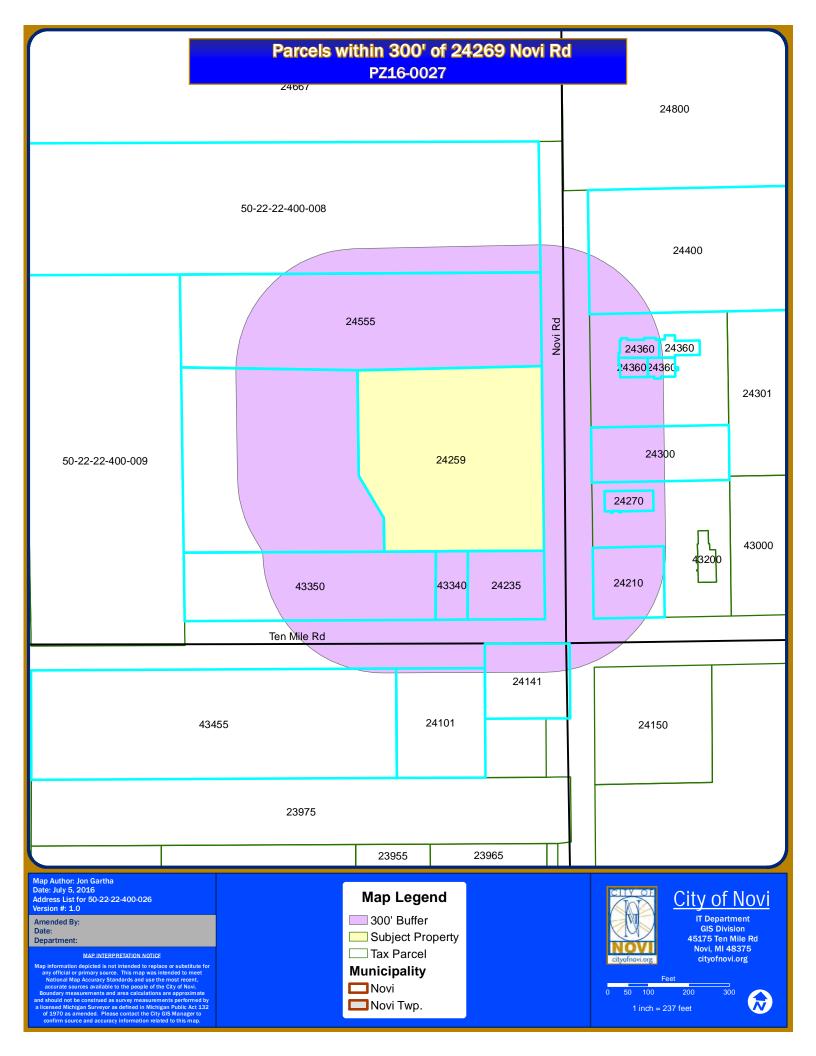

| ☐ Applicable               | If applicable, describe below:                                                   |  |  |

## Standard #2. Limit Use of Property.

Explain how the failure to grant relief will unreasonably prevent or limit the use of the property and will result in substantially more than mere inconvenience or inability to attain a higher economic or financial return.

## Standard #3. Adverse Impact on Surrounding Area.

Explain how the Sign Variance will not result in a use or structure that is incompatible with or unreasonably interferes with adjacent or surrounding properties, will result in substantial justice being done to both the applicant and adjacent or surrounding properties, and is not inconsistent with the spirit and intent of this chapter.



## VICINITY MAP

## PARKING

HANDICAP PARKING = 8 STALLS STANDARD PARKING = 205 STALLS

PARCEL AREA

\*199,953 SQUARE FEET = ±4.590 ACRES

## BASIS OF BEARING

NORTH 00'00'00" EAST (NORTH), BEING THE EAST LINE OF SECTION 22, AS DESCRIBED.

## ZONING REGULATIONS

## LEGEND

|       | FOUND MONUMENT (AS NOTED)        |
|-------|----------------------------------|
| •     | FOUND SECTION COPINER (AS NOTED) |
| (RMM) | RECORD AND MEASURED DIMENSION    |
| (R)   | RECORD DIMENSION                 |
| 0M)   | MEASURED DIMENSION               |
| 82    | ELECTRIC METER                   |
|       | ELECTRIC PISER                   |
| Δ     | TRANSFORMER                      |
| 0     | UTILITY POLE                     |
|       | GAS METER                        |
| *     | MENT PIPE