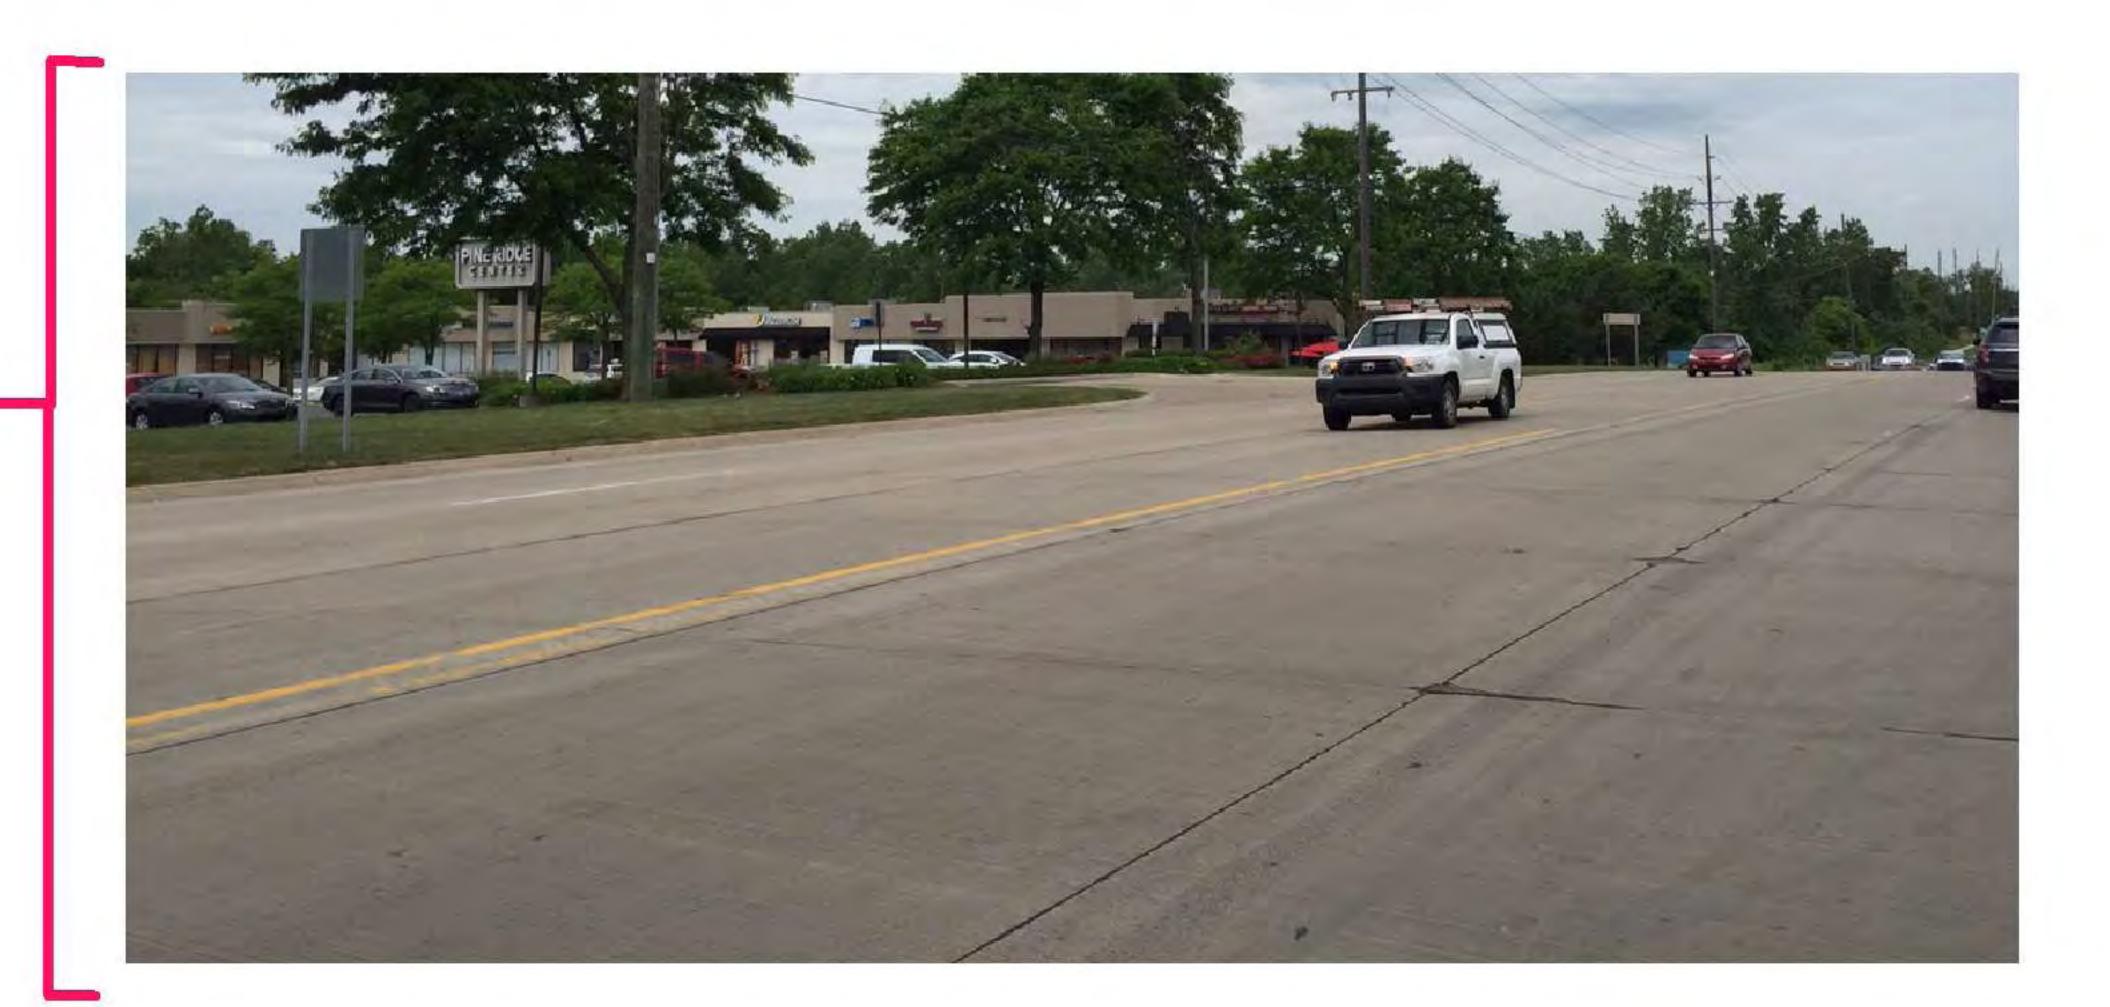

PINE RIDGE CENTER — 24269 NOVI RD.

> PROPOSED NEW SIGN LOCATION

> > REMOVE EXISTING SIGN

TRAFFIC SAFETY ISSUE

SOUTH BOUND

STORES FACING SOUTH

AND IN THE CORNER

OF THE MALL ARE UNABLE

TO BE SEEN BY SOUTH BOUND

TRAFFIC UNTIL AFTER PASSING

THE LINE OF SIGHT WHILE DRIVING

NOT ALLOWING ENOUGH TIME TO

SLOW DOWN AND TURN INTO

DRIVEWAY SAFELY

NORTH BOUND
STORES IN THE FAR CORNER
OF THE MALL ARE OBSTRUCTED
BY TREE LANDSCAPING.
STORE NAMES IN THE BACK CORNER
ARE PARTIALLY OR COMPLETELY
BLOCKED. NOT GIVING DRIVERS
ENOUGH TIME TO LOCATE A STORE
AND TURN INTO CENTER TURNING LANE
SAFELY

NORTH

BOTH OF THESE MULTI-TENANT BUILDINGS WERE BUILT OVER 20 YEARS AGO WHEN NOVI ROAD WAS ONLY A 2 LANE ROAD. BY EXPANDING NOVI ROAD TO 5 LANES CREATED THIS TRAFFIC SAFETY ISSUE.

## NOVI ROAD IS A 45 MPH POSTED SPEED LIMIT

PINE RIDGE CENTER 24269 NOVI RD.

III DITITION

APPROVED VARIANCE FOR MULTI-TENANT
POLE SIGN WITH TENANT
WALL SIGNS GRANTED
FOR 24400 NOVI ROAD
WITH SAME TRAFFIC SAFETY ISSUE.
BUILDING STOREFRONTS FACING
SOUTH AND ARE UNABLE TO BE
SEEN BY SOUTH BOUND TRAFFIC