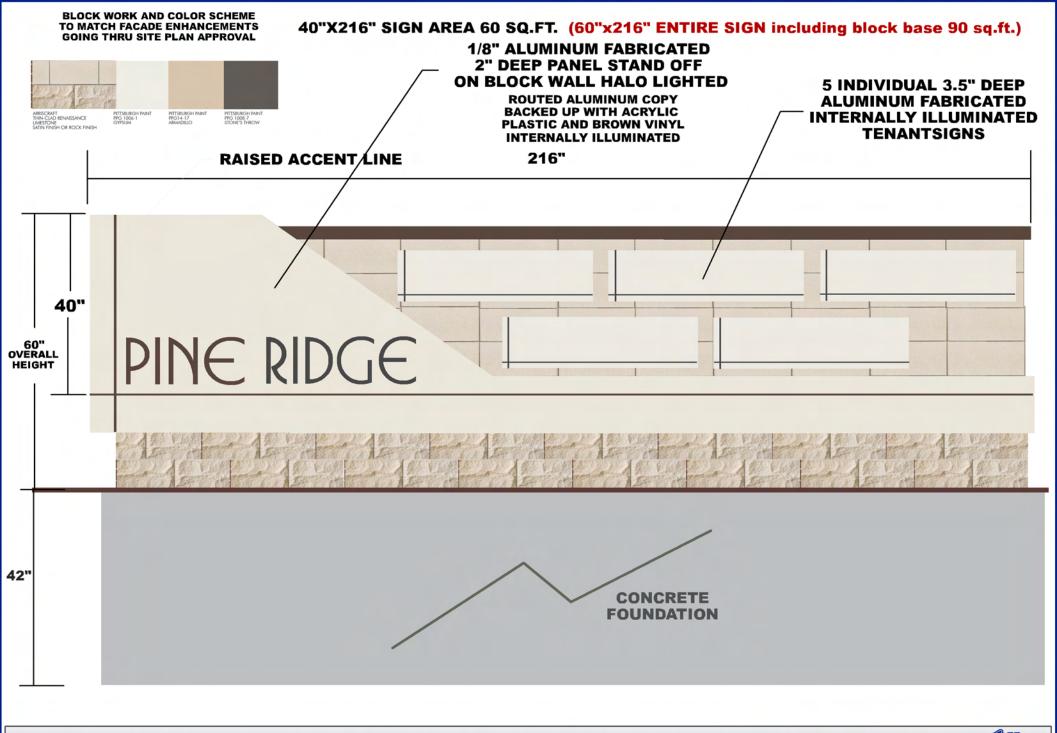

## BLOCK WORK AND COLOR SCHEME TO MATCH FACADE ENHANCEMENTS GOING THRU SITE PLAN APPROVAL

ACTUAL SQUARE FOOTAGE OF SIGN WORDING IS 22.74 SQ.FT SIGN IS DESIGNED LARGER TO COINSIDE WITH NEW FACADE DESIGN SQ. FOOTAGE OF SIGN 70 SQ.FT.

X 5 SPACES 17.9 SQ.FT