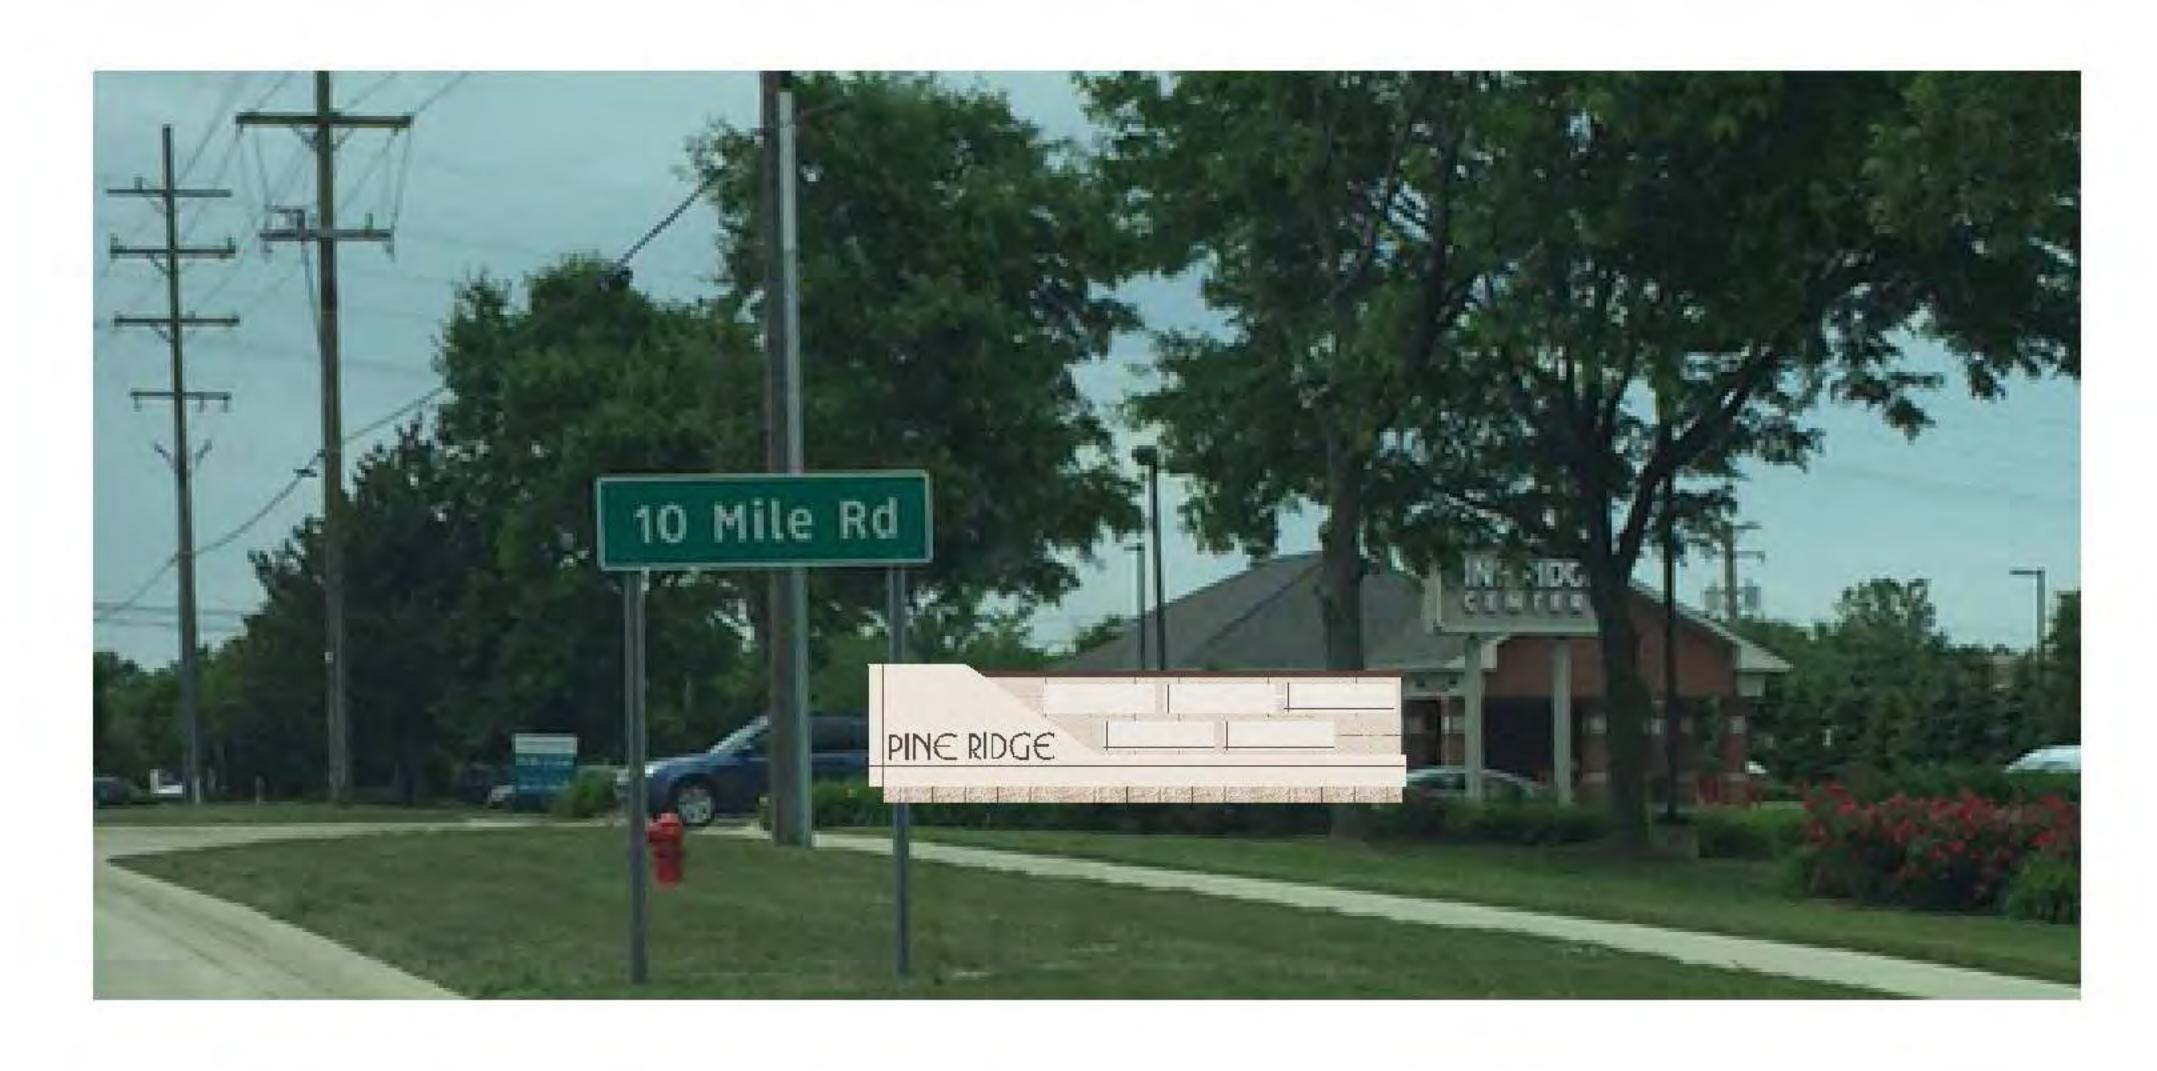

## - REMOVE EXISTING POLE SIGN

**SOUTH ON NOVI ROAD** 

24269 NOVI ROAD PINE RIDGE CENTER

**DOUBLE SIDED MULTI-TENANT GROUND SIGN** 

**JIFFY SIGNS INC.** 30777 SCHOOLCRAFT LIVONIA, MICHIGAN 48150 4 PHONE: 734-266-3350 FAX 734-266-3351

PINE RIDGE CENTER — 24269 NOVI RD.

> PROPOSED NEW SIGN LOCATION

> > REMOVE EXISTING SIGN

TRAFFIC SAFETY ISSUE

SOUTH BOUND

STORES FACING SOUTH

AND IN THE CORNER

OF THE MALL ARE UNABLE