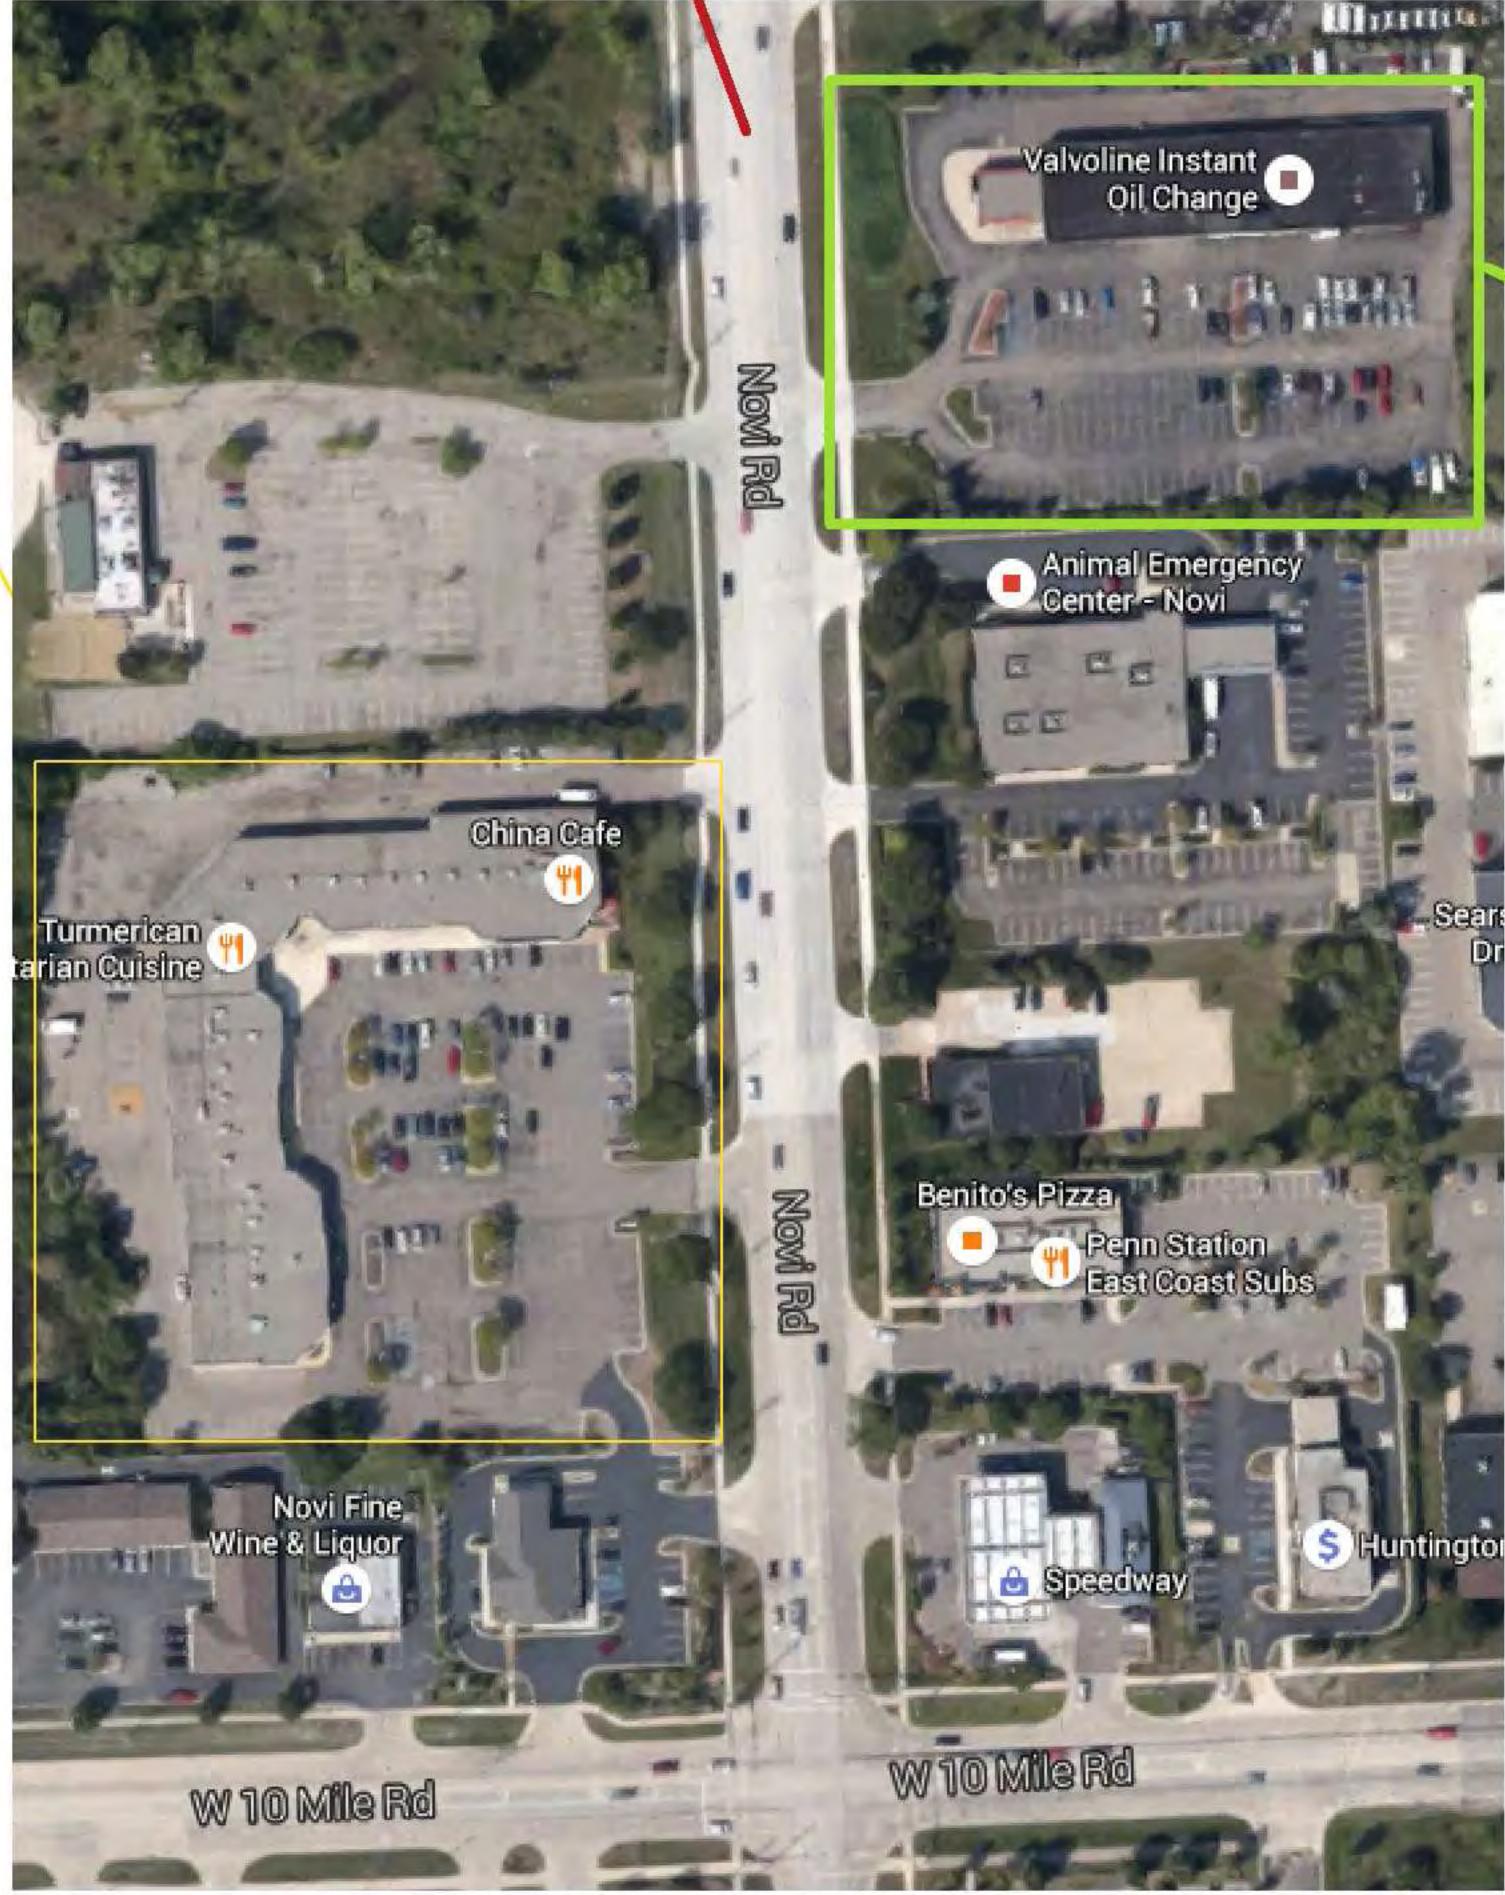

## VICINITY MAP

## NOVI ROAD IS A 45 MPH POSTED SPEED LIMIT

PINE RIDGE CENTER 24269 NOVI RD.

III DITITION

APPROVED VARIANCE FOR MULTI-TENANT
POLE SIGN WITH TENANT
WALL SIGNS GRANTED
FOR 24400 NOVI ROAD
WITH SAME TRAFFIC SAFETY ISSUE.
BUILDING STOREFRONTS FACING
SOUTH AND ARE UNABLE TO BE
SEEN BY SOUTH BOUND TRAFFIC