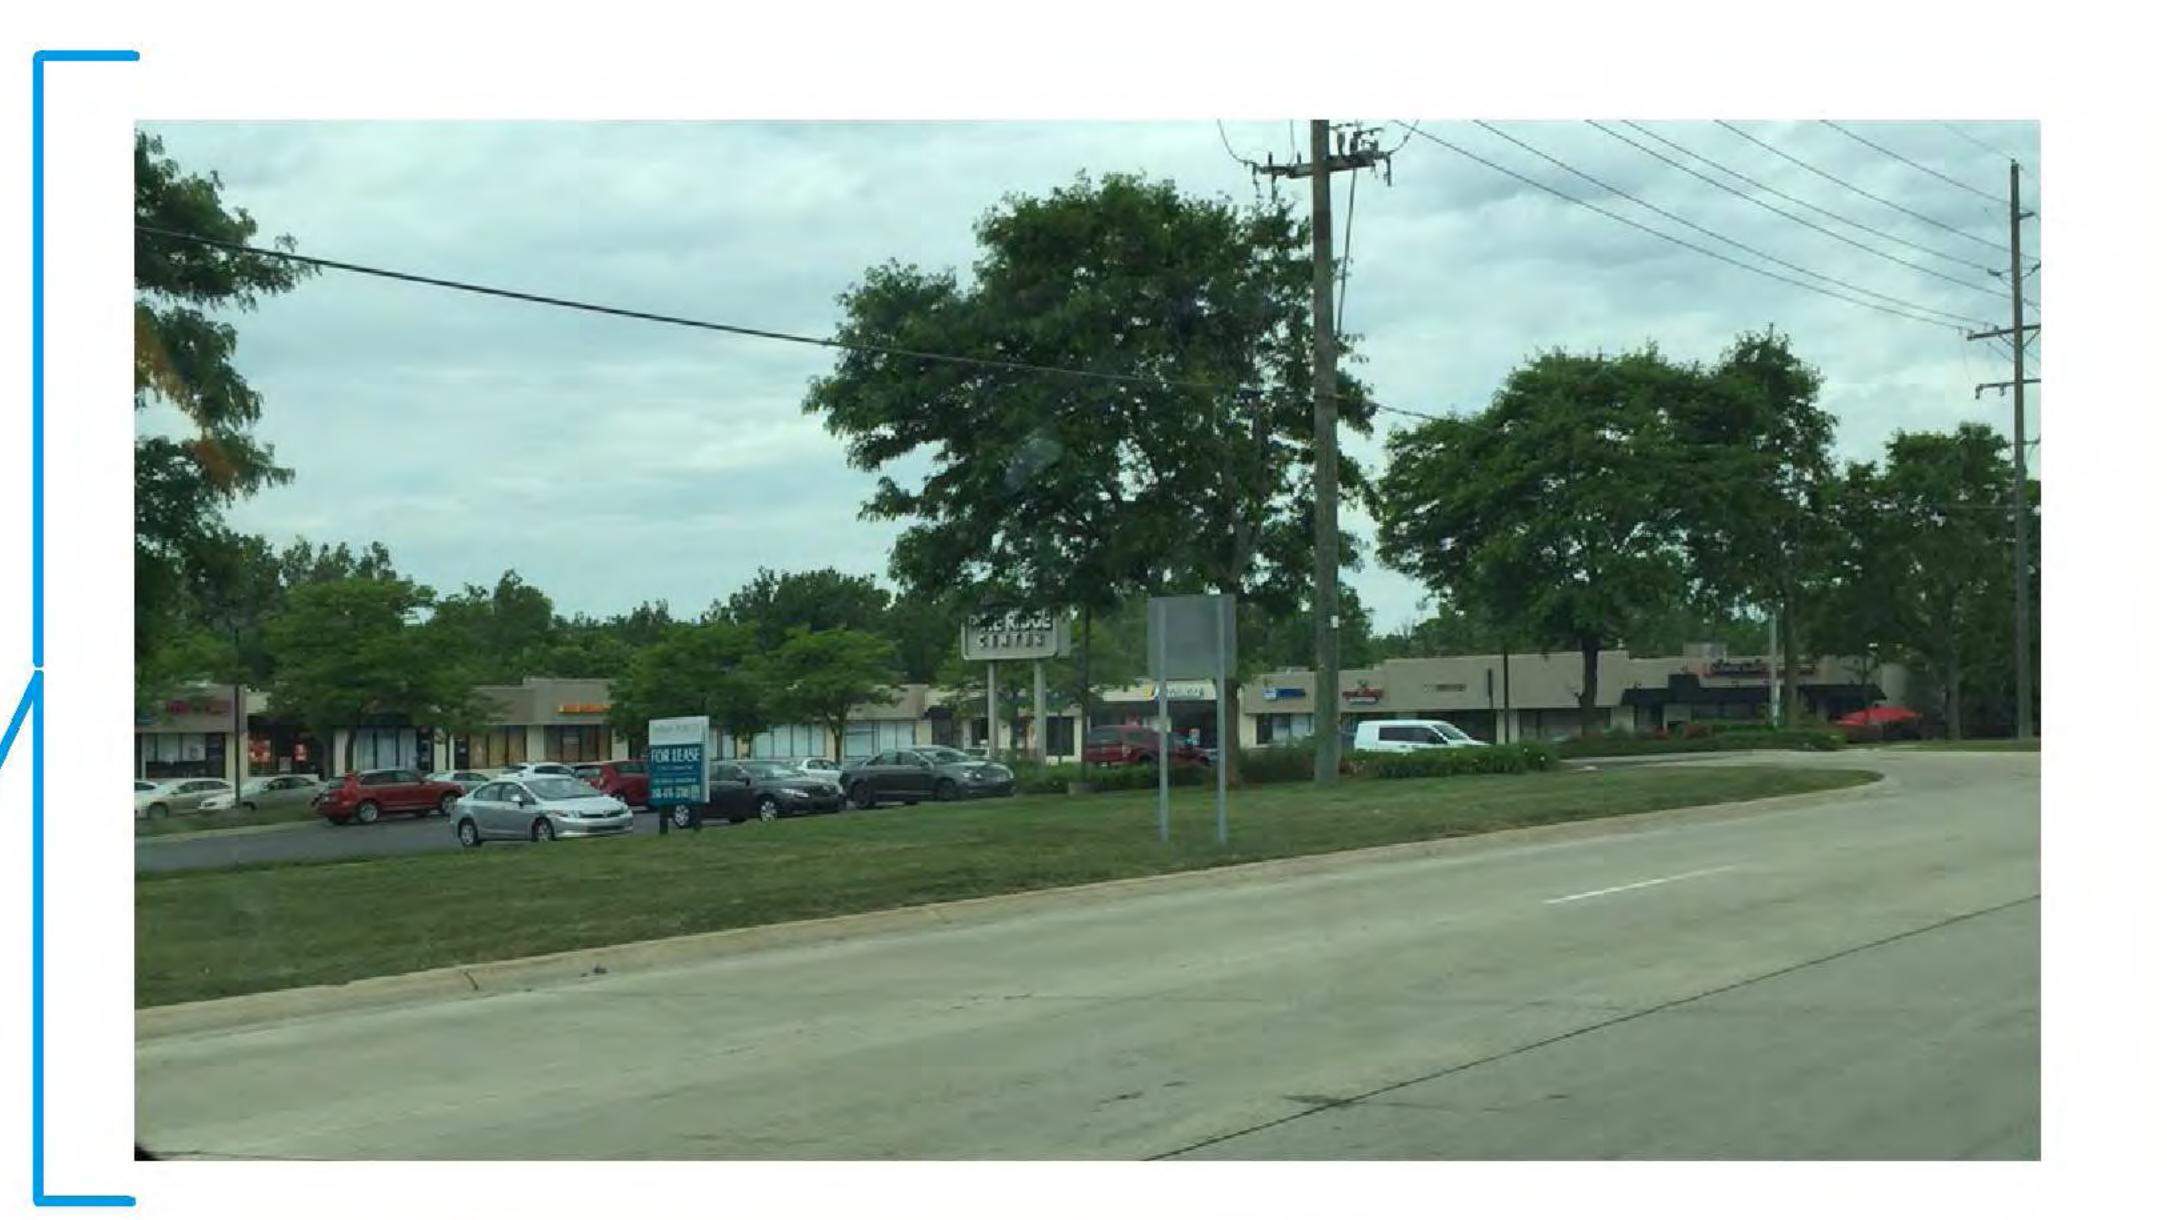

PINE RIDGE CENTER — 24269 NOVI RD.

> PROPOSED NEW SIGN LOCATION

> > REMOVE EXISTING SIGN

TRAFFIC SAFETY ISSUE

SOUTH BOUND

STORES FACING SOUTH

AND IN THE CORNER

OF THE MALL ARE UNABLE

TO BE SEEN BY SOUTH BOUND

TRAFFIC UNTIL AFTER PASSING

THE LINE OF SIGHT WHILE DRIVING

NOT ALLOWING ENOUGH TIME TO

SLOW DOWN AND TURN INTO

DRIVEWAY SAFELY

NORTH BOUND
STORES IN THE FAR CORNER
OF THE MALL ARE OBSTRUCTED
BY TREE LANDSCAPING.
STORE NAMES IN THE BACK CORNER
ARE PARTIALLY OR COMPLETELY
BLOCKED. NOT GIVING DRIVERS
ENOUGH TIME TO LOCATE A STORE
AND TURN INTO CENTER TURNING LANE
SAFELY

NORTH

BOTH OF THESE MULTI-TENANT BUILDINGS WERE BUILT OVER 20 YEARS AGO WHEN NOVI ROAD WAS ONLY A 2 LANE ROAD. BY EXPANDING NOVI ROAD TO 5 LANES CREATED THIS TRAFFIC SAFETY ISSUE.