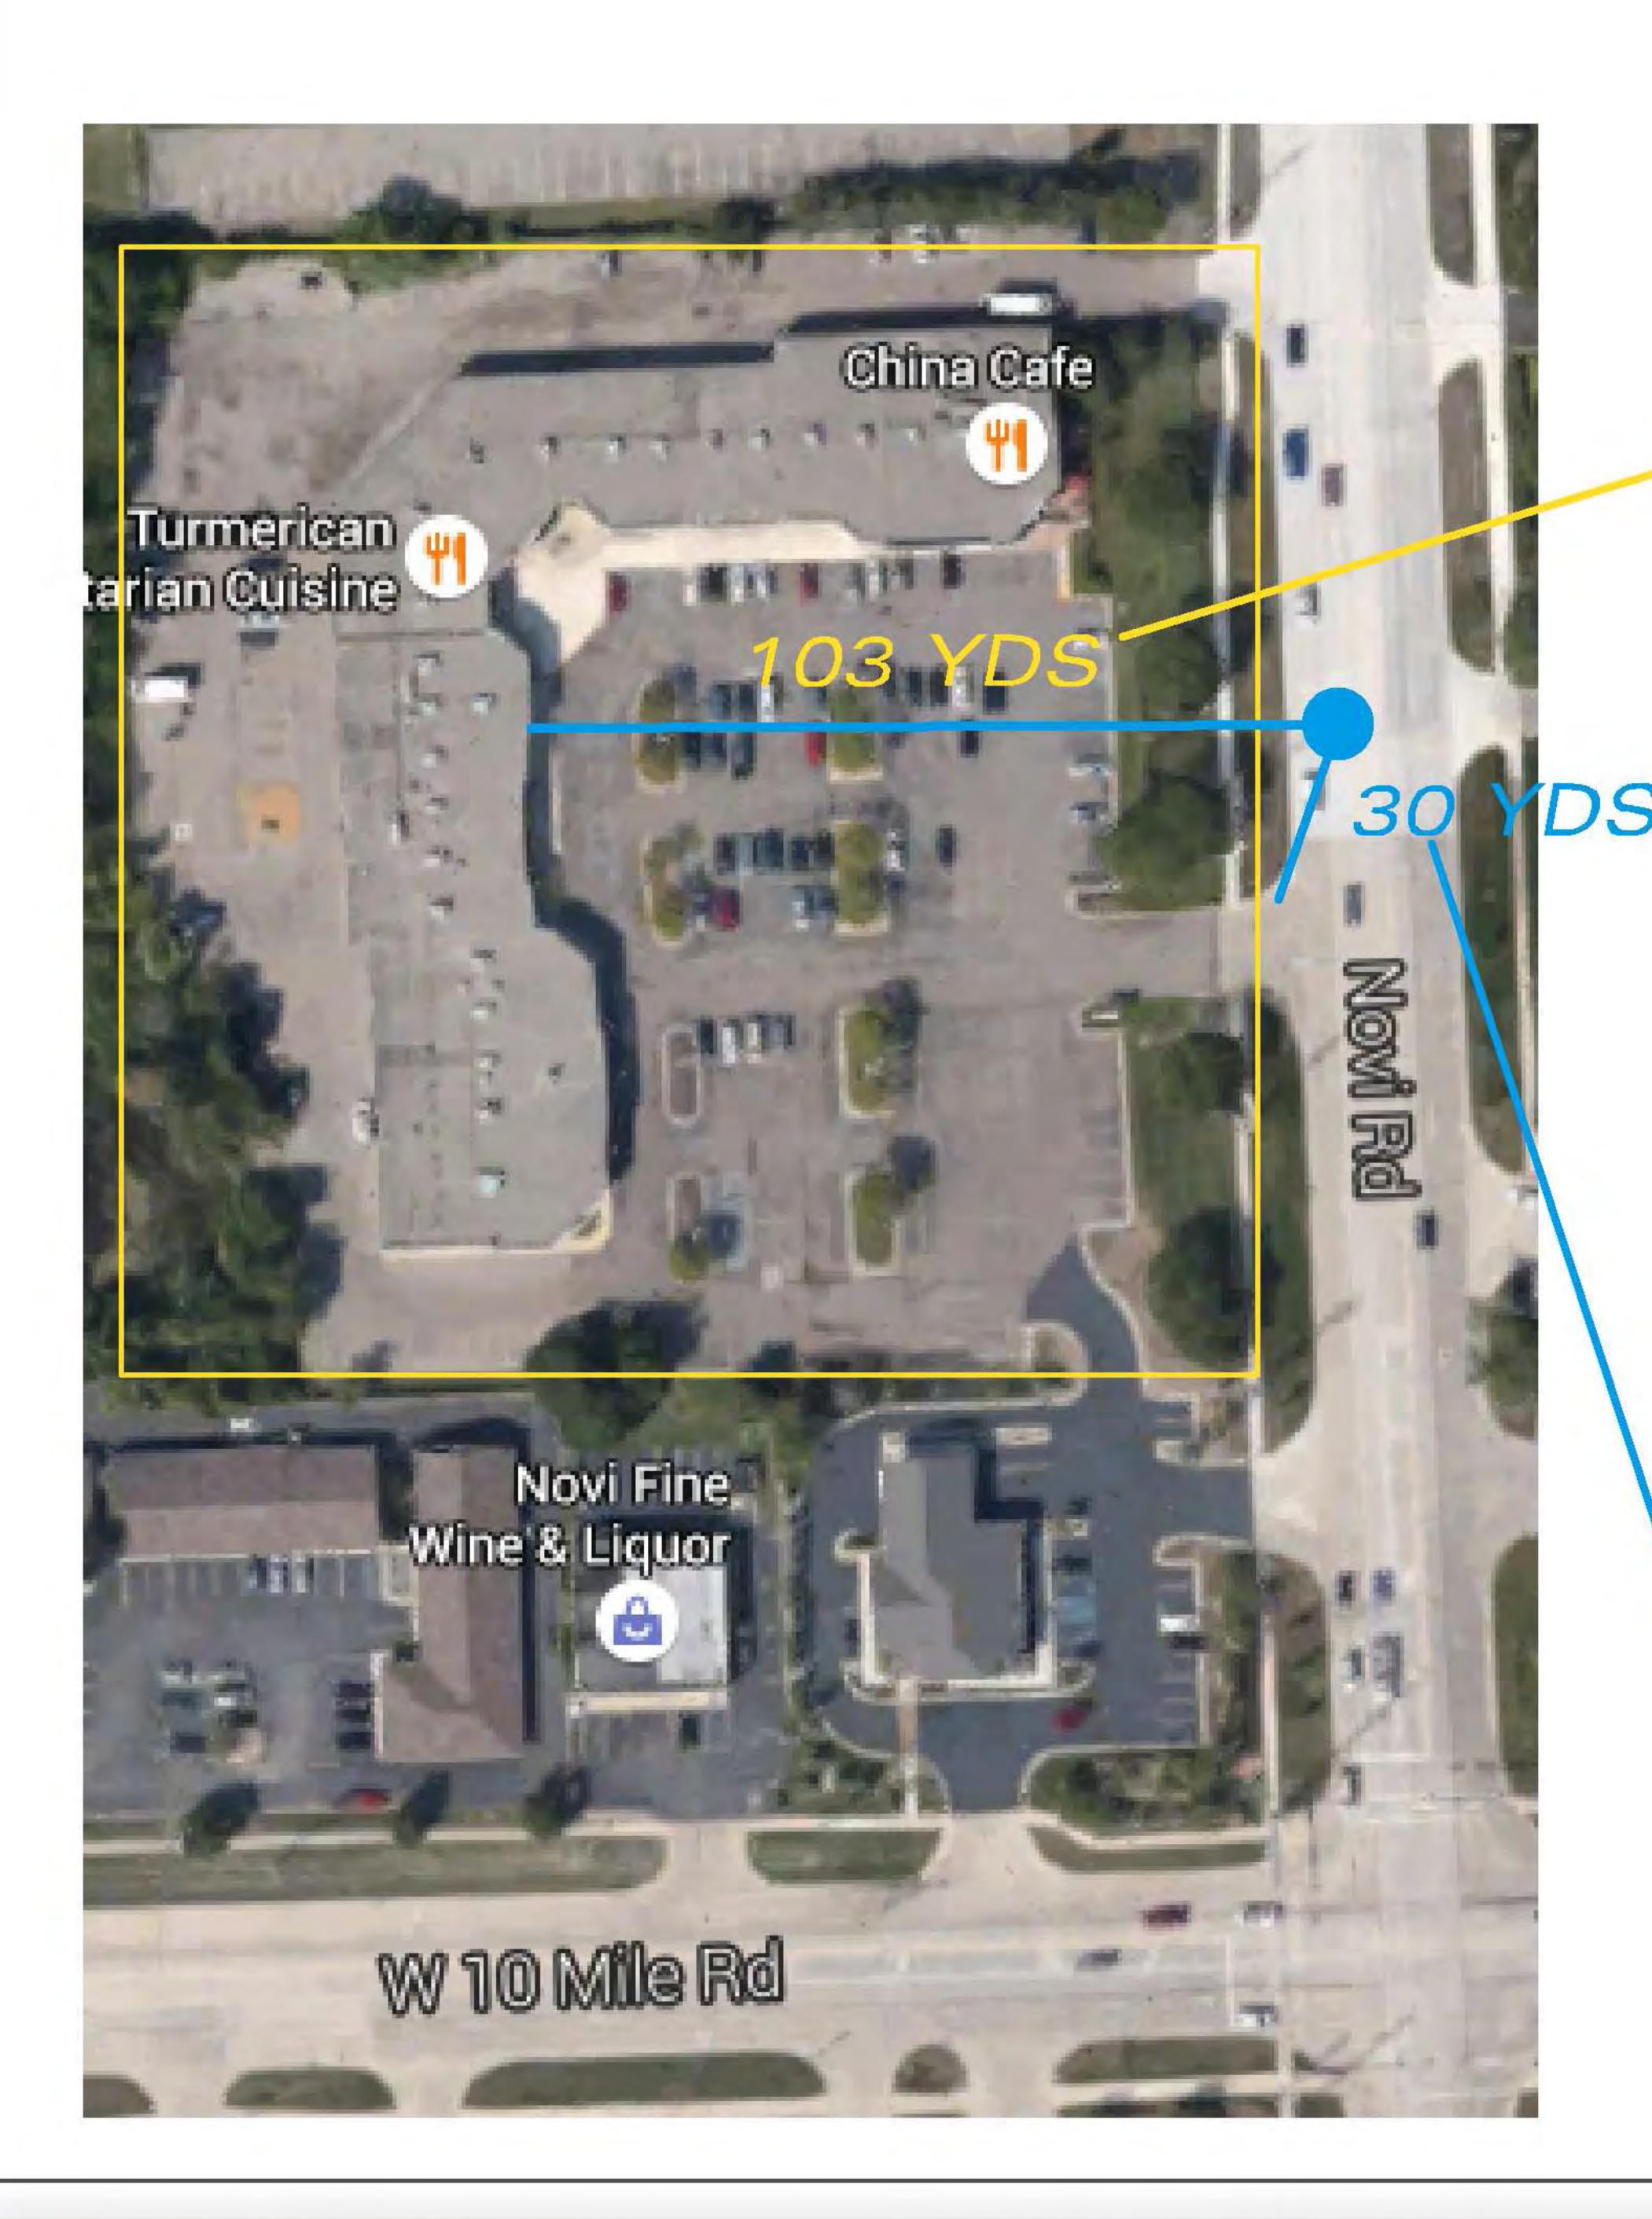

## VICINITY MAP

## PARKING

HANDICAP PARKING = 8 STALLS STANDARD PARKING = 205 STALLS

PARCEL AREA

\*199,953 SQUARE FEET = ±4.590 ACRES