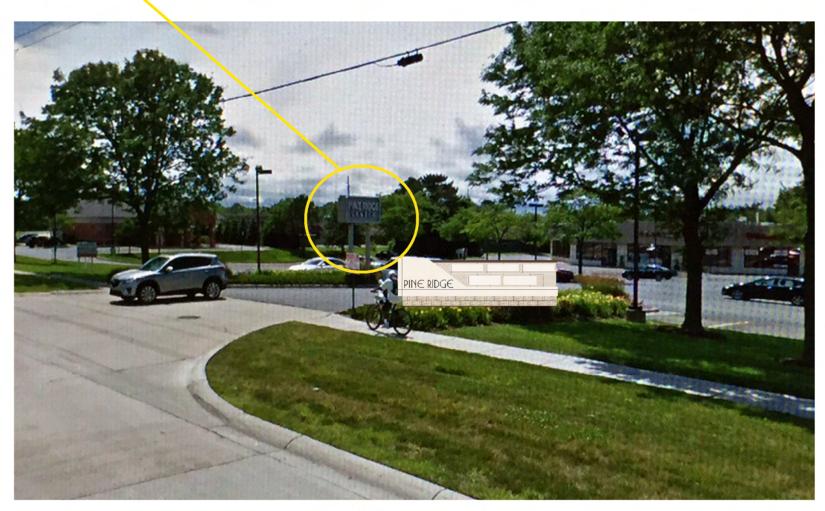

## - REMOVE EXISTING POLE SIGN

**SOUTH ON NOVI ROAD** 

24269 NOVI ROAD PINE RIDGE CENTER

**DOUBLE SIDED MULTI-TENANT GROUND SIGN** 

**JIFFY SIGNS INC.** 30777 SCHOOLCRAFT LIVONIA, MICHIGAN 48150 4 PHONE: 734-266-3350 FAX 734-266-3351

PINE RIDGE CENTER — 24269 NOVI RD.

> PROPOSED NEW SIGN LOCATION

> > REMOVE EXISTING SIGN

TRAFFIC SAFETY ISSUE

SOUTH BOUND

STORES FACING SOUTH

AND IN THE CORNER

OF THE MALL ARE UNABLE

TO BE SEEN BY SOUTH BOUND

TRAFFIC UNTIL AFTER PASSING

THE LINE OF SIGHT WHILE DRIVING

NOT ALLOWING ENOUGH TIME TO

SLOW DOWN AND TURN INTO

DRIVEWAY SAFELY

NORTH BOUND
STORES IN THE FAR CORNER
OF THE MALL ARE OBSTRUCTED
BY TREE LANDSCAPING.
STORE NAMES IN THE BACK CORNER
ARE PARTIALLY OR COMPLETELY
BLOCKED. NOT GIVING DRIVERS
ENOUGH TIME TO LOCATE A STORE
AND TURN INTO CENTER TURNING LANE
SAFELY

NORTH

BOTH OF THESE MULTI-TENANT BUILDINGS WERE BUILT OVER 20 YEARS AGO WHEN NOVI ROAD WAS ONLY A 2 LANE ROAD. BY EXPANDING NOVI ROAD TO 5 LANES CREATED THIS TRAFFIC SAFETY ISSUE.

## NOVI ROAD IS A 45 MPH POSTED SPEED LIMIT

PINE RIDGE CENTER 24269 NOVI RD.

III DITITION

APPROVED VARIANCE FOR MULTI-TENANT
POLE SIGN WITH TENANT
WALL SIGNS GRANTED
FOR 24400 NOVI ROAD
WITH SAME TRAFFIC SAFETY ISSUE.
BUILDING STOREFRONTS FACING
SOUTH AND ARE UNABLE TO BE
SEEN BY SOUTH BOUND TRAFFIC