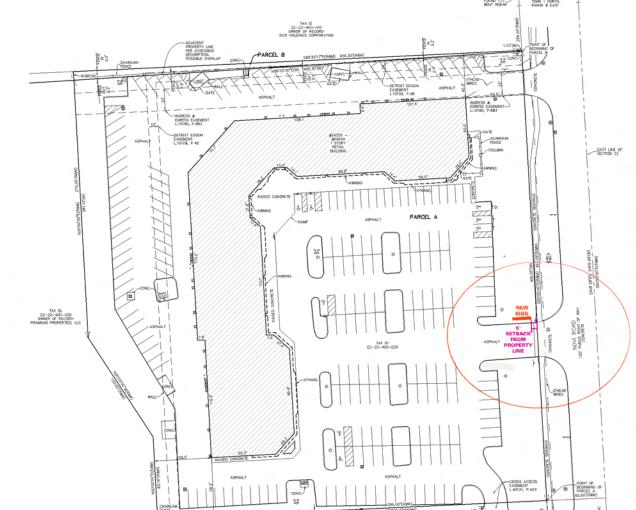

## PARKING

HANDICAP PARKING = 8 STALLS STANDARD PARKING = 205 STALLS

PARCEL AREA

\*199,953 SQUARE FEET = ±4.590 ACRES

## LEGEND

|       | FOUND MONUMENT (AS NOTED)        |
|-------|----------------------------------|
| •     | FOUND SECTION COPINER (AS NOTED) |
| (RMM) | RECORD AND MEASURED DIMENSION    |
| (R)   | RECORD DIMENSION                 |
| 0M)   | MEASURED DIMENSION               |
| 82    | ELECTRIC METER                   |
|       | ELECTRIC PISER                   |
| Δ     | TRANSFORMER                      |
| 0     | UTILITY POLE                     |
|       | GAS METER                        |
| *     | MENT PIPE                        |
| 0     | TELEPHONE RISER                  |
| Φ     | SANITARY MANHOLE                 |
|       | SQUARE CATCH BASIN               |
| X     | FIRE HYDRANT                     |
| Xee X | WATER GATE MANHOLE               |
| ŭ     | WATER VALVE                      |
|       | BOLLARD                          |
|       | FLAGPOLE                         |
| **    | LIGHTPOST/LAMP POST              |
| ₽     | MAIL BOX                         |
| -4-   | SINGLE POST SIGN                 |
| **    | DOUBLE POST SIGN                 |
| ě     | HANDICAP PARKING                 |
|       | PARCEL BOUNDARY LINE             |
|       | ADJOINER PARCEL LINE             |
|       | SECTION LINE                     |
|       |                                  |
|       | EASEMENT CENTERLINE              |
|       | BULDING                          |
|       | BUILDING OVERHANG                |
|       | ASPHALT CURB                     |
|       | CONCRETE CURB                    |
|       | PARKING                          |
|       | EDGE OF CONCRETE (CONC.)         |
|       | EDGE OF ASPHALT (ASPH.)          |
| x     | FENCE (AS NOTED)                 |
|       | WALL (AS NOTED)                  |
|       | OVERHEAD UTLITY LINE             |
|       |                                  |

## ALTA/ACSM LAND TITLE SURVEY

KEM-TEC & ASSOCIATES

SCALE: 1" = 30"

SHEET: 1 OF 1