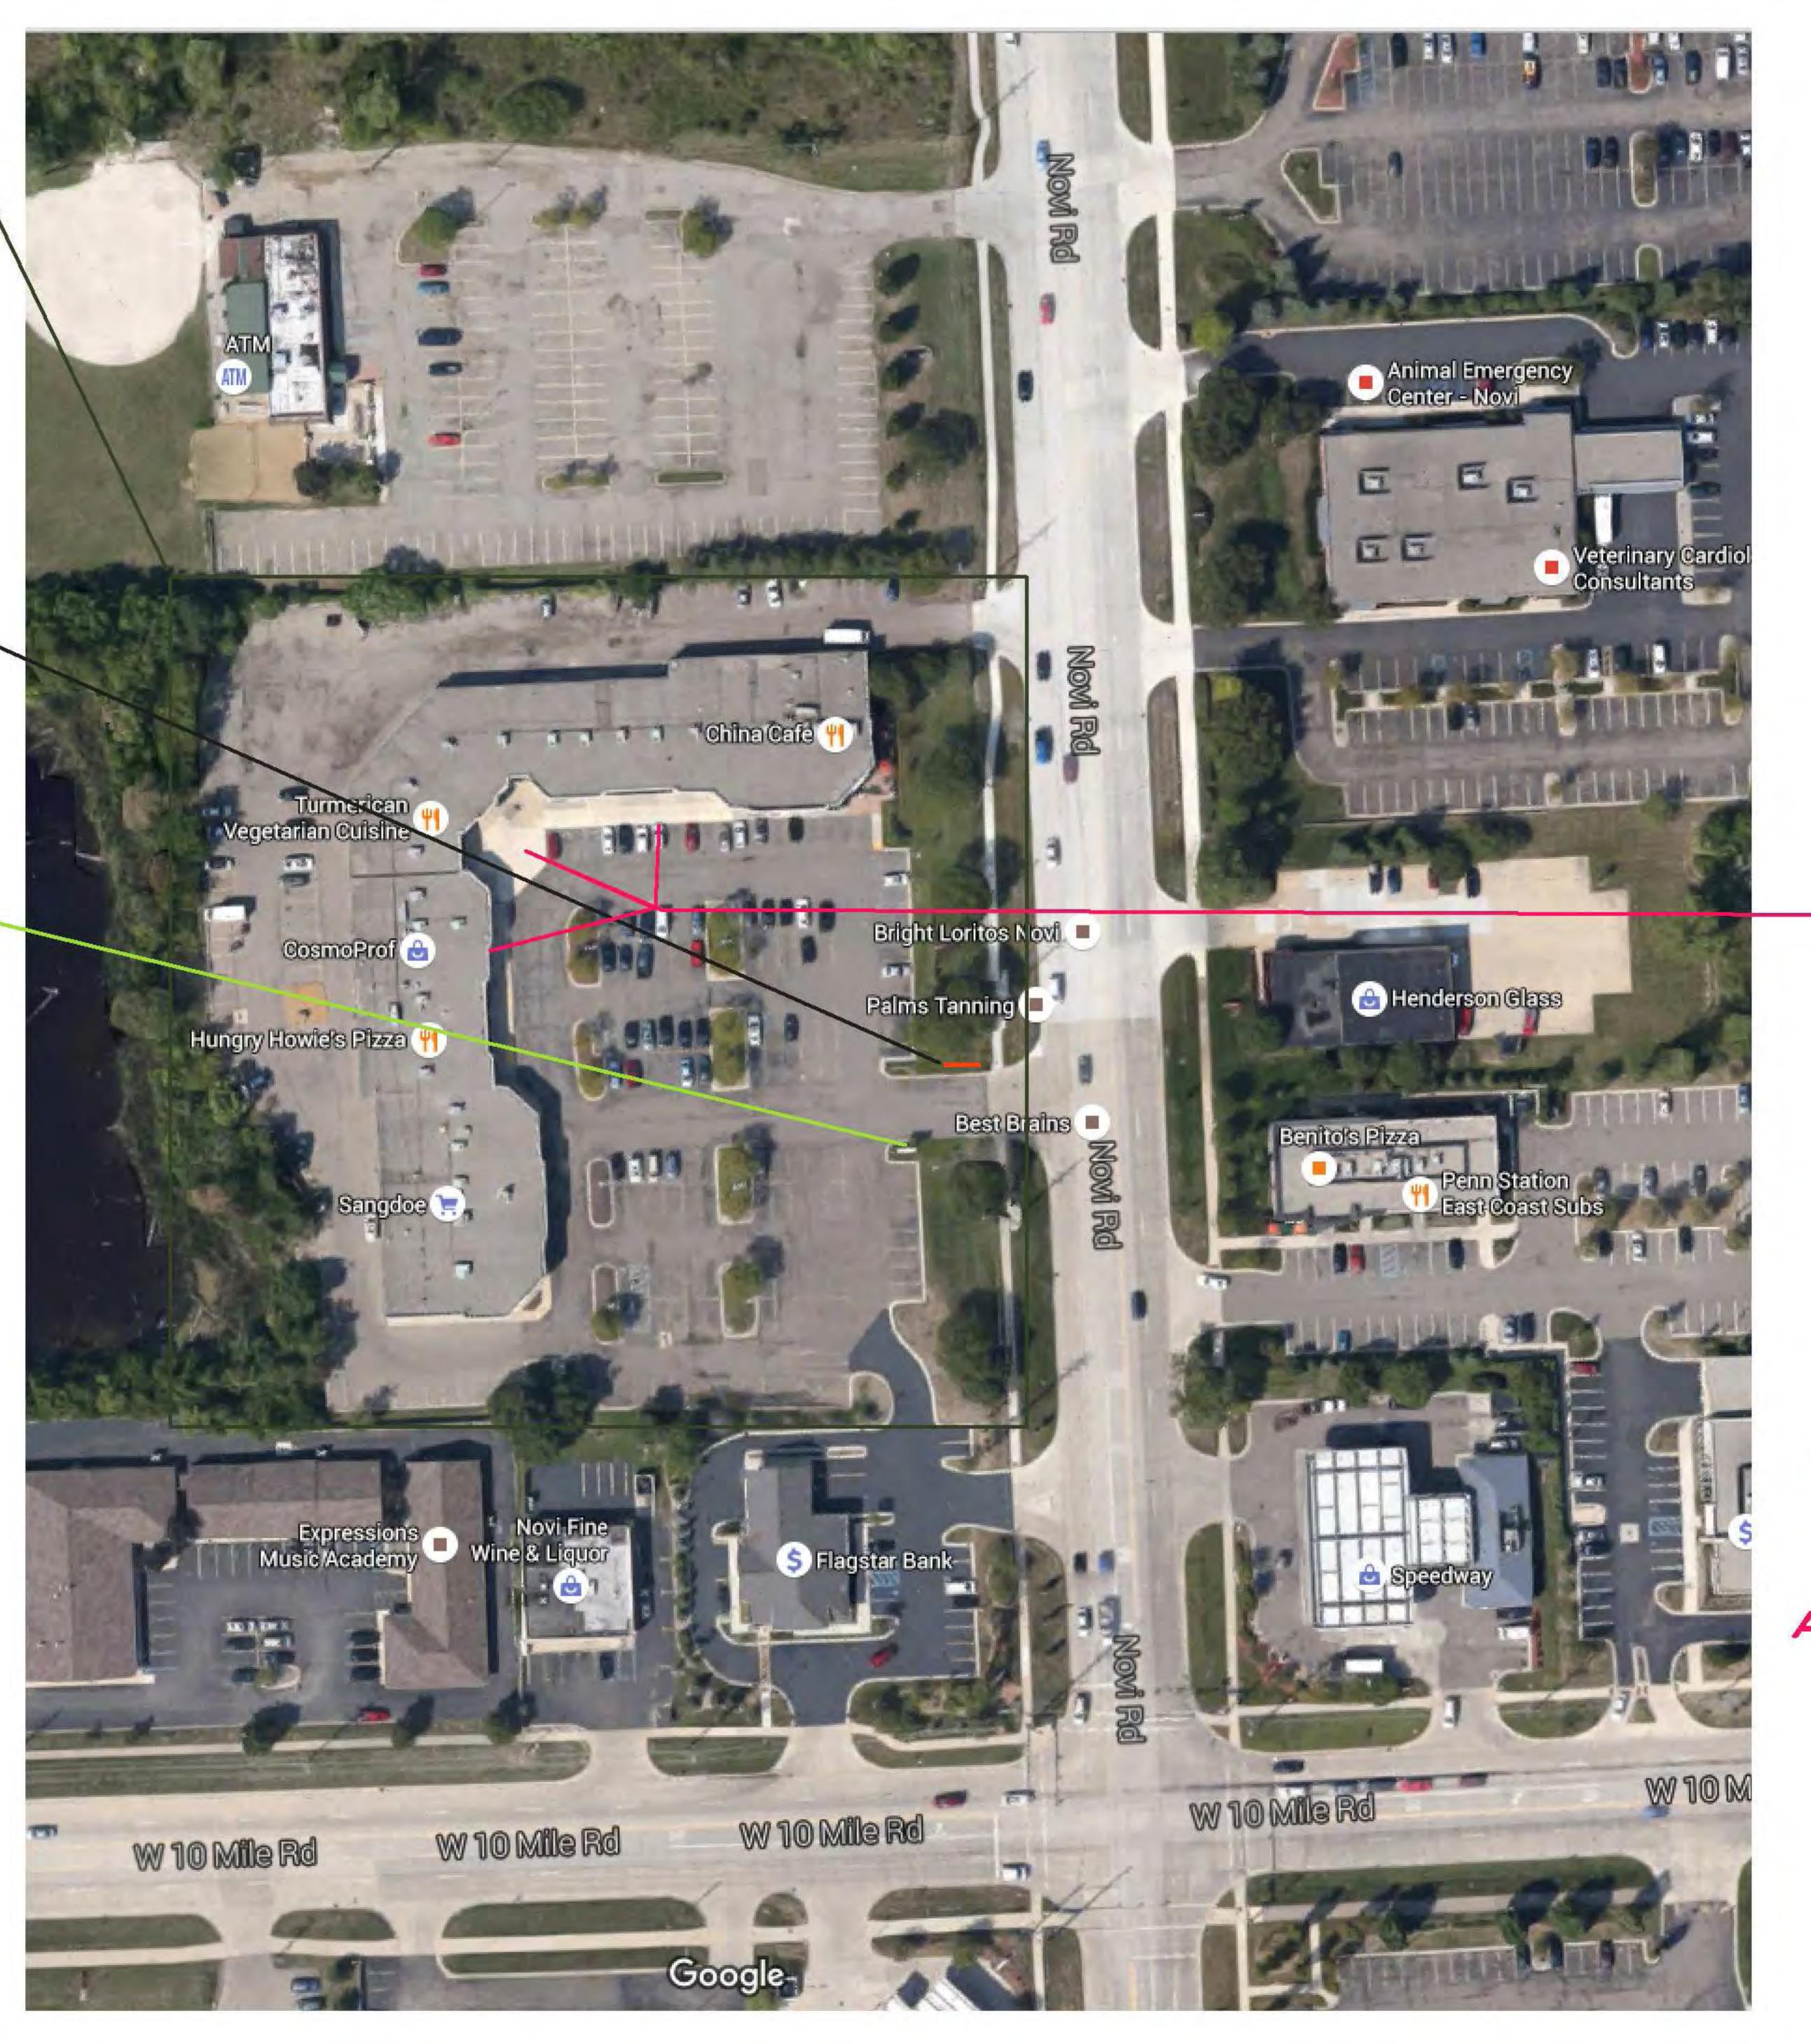

## VICINITY MAP

PINE RIDGE CENTER — 24269 NOVI RD.

> PROPOSED NEW SIGN LOCATION

> > REMOVE EXISTING SIGN

TRAFFIC SAFETY ISSUE

SOUTH BOUND

STORES FACING SOUTH

AND IN THE CORNER

OF THE MALL ARE UNABLE

TO BE SEEN BY SOUTH BOUND

TRAFFIC UNTIL AFTER PASSING

THE LINE OF SIGHT WHILE DRIVING

NOT ALLOWING ENOUGH TIME TO

SLOW DOWN AND TURN INTO

DRIVEWAY SAFELY

NORTH BOUND
STORES IN THE FAR CORNER
OF THE MALL ARE OBSTRUCTED
BY TREE LANDSCAPING.
STORE NAMES IN THE BACK CORNER
ARE PARTIALLY OR COMPLETELY
BLOCKED. NOT GIVING DRIVERS
ENOUGH TIME TO LOCATE A STORE
AND TURN INTO CENTER TURNING LANE
SAFELY

NORTH

BOTH OF THESE MULTI-TENANT BUILDINGS WERE BUILT OVER 20 YEARS AGO WHEN NOVI ROAD WAS ONLY A 2 LANE ROAD. BY EXPANDING NOVI ROAD TO 5 LANES CREATED THIS TRAFFIC SAFETY ISSUE.

## NOVI ROAD IS A 45 MPH POSTED SPEED LIMIT

PINE RIDGE CENTER 24269 NOVI RD.

III DITITION

APPROVED VARIANCE FOR MULTI-TENANT
POLE SIGN WITH TENANT
WALL SIGNS GRANTED
FOR 24400 NOVI ROAD
WITH SAME TRAFFIC SAFETY ISSUE.
BUILDING STOREFRONTS FACING
SOUTH AND ARE UNABLE TO BE
SEEN BY SOUTH BOUND TRAFFIC