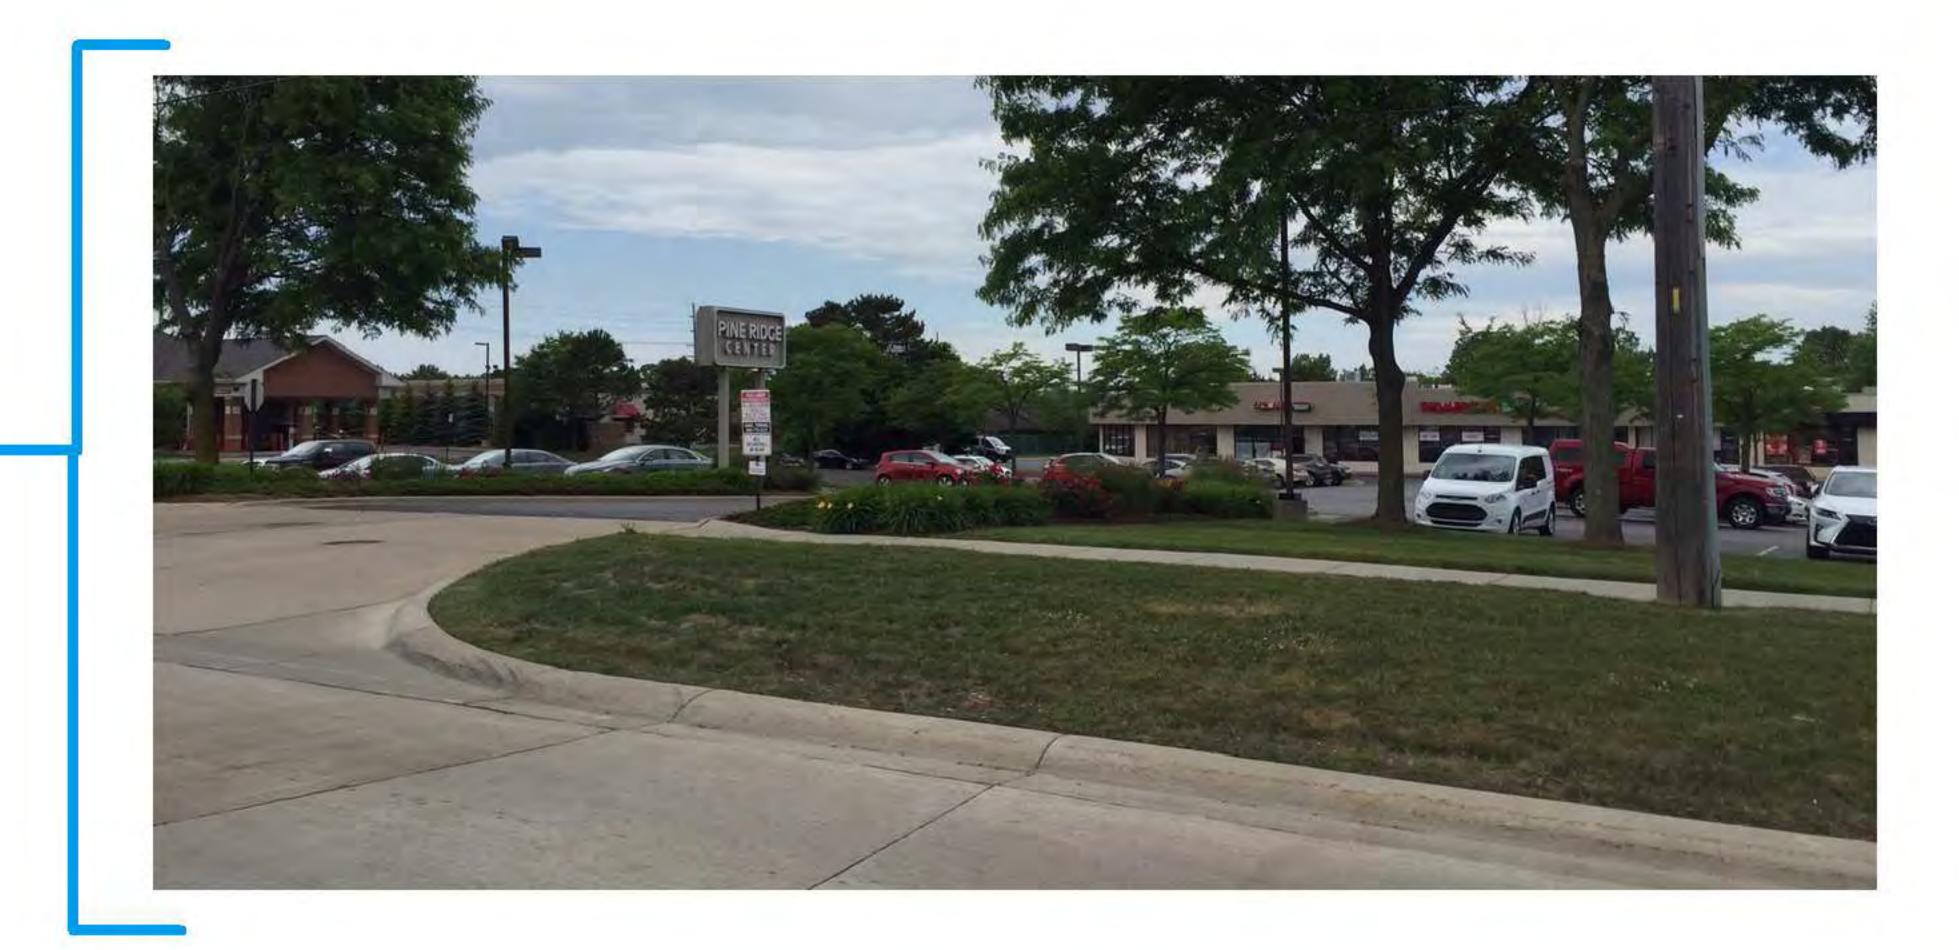

NOUGH TIME TO

SLOW DOWN AND TURN INTO

DRIVEWAY SAFELY

NORTH BOUND
STORES IN THE FAR CORNER
OF THE MALL ARE OBSTRUCTED
BY TREE LANDSCAPING.
STORE NAMES IN THE BACK CORNER
ARE PARTIALLY OR COMPLETELY
BLOCKED. NOT GIVING DRIVERS
ENOUGH TIME TO LOCATE A STORE
AND TURN INTO CENTER TURNING LANE
SAFELY

NORTH

BOTH OF THESE MULTI-TENANT BUILDINGS WERE BUILT OVER 20 YEARS AGO WHEN NOVI ROAD WAS ONLY A 2 LANE ROAD. BY EXPANDING NOVI ROAD TO 5 LANES CREATED THIS TRAFFIC SAFETY ISSUE.

## NOVI ROAD IS A 45 MPH POSTED SPEED LIMIT

PINE RIDGE CENTER 24269 NOVI RD.



III DITITION

APPROVED VARIANCE FOR MULTI-TENANT
POLE SIGN WITH TENANT
WALL SIGNS GRANTED
FOR 24400 NOVI ROAD
WITH SAME TRAFFIC SAFETY ISSUE.
BUILDING STOREFRONTS FACING
SOUTH AND ARE UNABLE TO BE
SEEN BY SOUTH BOUND TRAFFIC













## BLOCK WORK AND COLOR SCHEME TO MATCH FACADE ENHANCEMENTS GOING THRU SITE PLAN APPROVAL







ACTUAL SQUARE FOOTAGE OF SIGN WORDING IS 22.74 SQ.FT SIGN IS DESIGNED LARGER TO COINSIDE WITH NEW FACADE DESIGN SQ. FOOTAGE OF SIGN 70 SQ.FT.

X 5 SPACES 17.9 SQ.FT