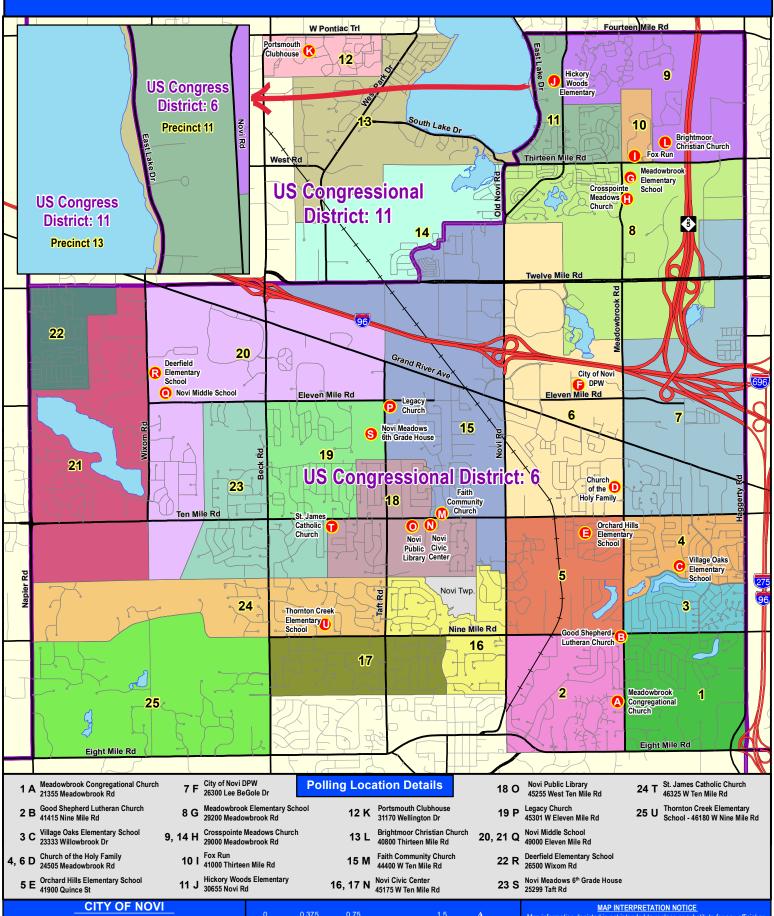

## CITY OF NOVI VOTING PRECINCTS & 2022 CONGRESSIONAL DISTRICTS Fourteen Mile Rd W Pontiac Trl The houses on the west side of East ortsmouth Clubhouse Lake Drive are USC 11 and will join 12 Precinct 13, while the houses on the Map Legend east side are USC 6 and will remain Precinct 11. Polling Place outh Lake Dr 10 Minor Road Brightmoor Christian Church Major Road Fox Run West Rd Thirteen Mile Rd Expressway Meadowbrook Lakes The teal square above is USC 6 and will join Precinct 8. It will create a split within **(3)** US Congressional District: 11 school districts. Twelve Mile Rd The portion of Precinct 14 below the magenta line is USC 22 6 and will join Precinct 15. 20 Grand River A Deerfield Elementary City of Novi School DPW Novi Middle School Eleven Mile Rd Eleven Mile Rd Legacy Church 15 Novi Meadows 6th Grade House 21 **US Congressional District:** 6 Church 23 of the Holy Family Faith 8 Community Ten Mile Rd St James Orchard Hills O Church Novi School Public Civic Library Center Village Oaks **Elementary** 24 Thornton Creek Elementary Nine Mile Rd School Good Shenherd Lutheran Church 16 17 Meadowbrook 1 25 Congregational Church Eight Mile Rd Eight Mile Rd City of Novi DPW 26300 Lee BeGole Dr 1 A Meadowbrook Congregational Church 21355 Meadowbrook Rd Novi Public Library 45255 West Ten Mile Rd St. James Catholic Church **Polling Location Details** 18 O 46325 W Ten Mile Rd Meadowbrook Elementary School 2 B Good Shepherd Lutheran Church 41415 Nine Mile Rd Legacy Church 45301 W Eleven Mile Rd Thornton Creek Elementary School - 46180 W Nine Mile Rd Portsmouth Clubhouse 29200 Meadowbrook Rd 31170 Wellington Dr Village Oaks Elementary School Crosspointe Meadows Church **Brightmoor Christian Church** Novi Middle School 9, 14 H 13 L 20, 21 Q 23333 Willowbrook Dr 29000 Meadowbrook Rd 40800 Thirteen Mile Rd 49000 Eleven Mile Rd Deerfield Elementary School 26500 Wixom Rd 4, 6 D Church of the Holy Family 24505 Meadowbrook Rd **Faith Community Church** 15 M 22 R 41000 Thirteen Mile Rd 44400 W Ten Mile Rd 5 E Orchard Hills Elementary School 41900 Quince St Hickory Woods Elementary 30655 Novi Rd 16, 17 N Novi Civic Center 45175 W Ten Mile Rd 23 S Novi Meadows 6th Grade House 25299 Taft Rd **CITY OF NOVI** MAP INTERPRETATION NOTICE Map information depicted is not intended to replace or substitute for any official o primary source. This map was intended to meet National Map Accuracy

## CITY OF NOVI VOTING PRECINCTS & 2022 CONGRESSIONAL DISTRICTS

CITY CLERK'S OFFICE 45175 W TEN MILE ROAD NOVI, MI 48375-3024 (248) 347-0456 CITY CLERK: CORTNEY HANSON 0 0.375 0.75 1.5

MILES

Map Print Date: April 14, 2022