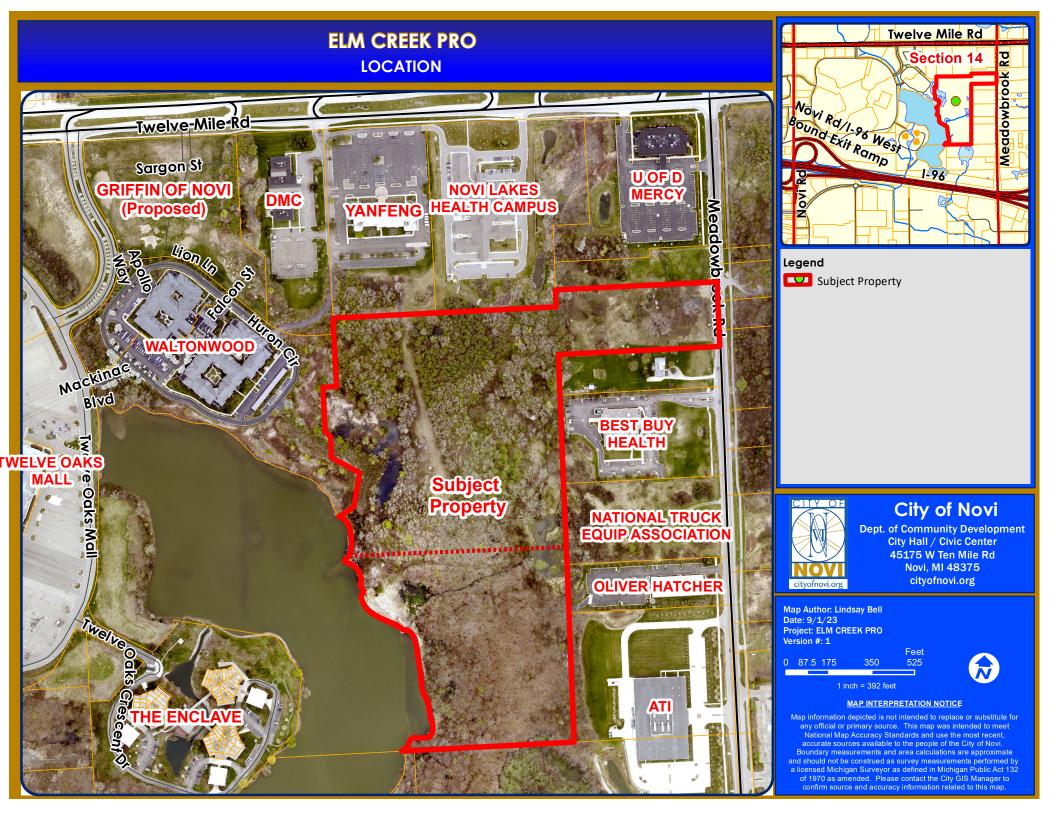

### **BACKGROUND INFORMATION:**

The petitioner is requesting a Zoning Map Amendment for approximately 37 acres of property on the west side of Meadowbrook Road, south of Twelve Mile Road (Section 14). The applicant is proposing to rezone property rezone from Office Service Technology (OST) and Low-Rise Multiple Family (RM-1) to Low-Rise Multiple Family (RM-1) using the City's Planned Rezoning Overlay (PRO) option.

The Future Land Use Map identifies this property and those to the north, east and south as Office Research Development Technology. The current zoning, Office Service Technology (OST) corresponds to the land use designation. Areas to the south and north are developed with medical and general office buildings. Land to the west of the subject property is indicated for Multiple Family on the Future Land Use Map, and the zoning is RM-1. This parcel is developed with the Waltonwood senior living facility.

<u>MAPS</u> Location Zoning Future Land Use Natural Features

REVISED INITIAL PRO CONCEPT PLAN JUNE 21, 2023

North Buffer

Γ

East Buffer

ALLEONDESIGN LAND PLANNING / LANDSCAPE ARCHITECTURE IS5 Carport Northville, Michagan 48167 e. publichagan 48167 2. 248.467.4668