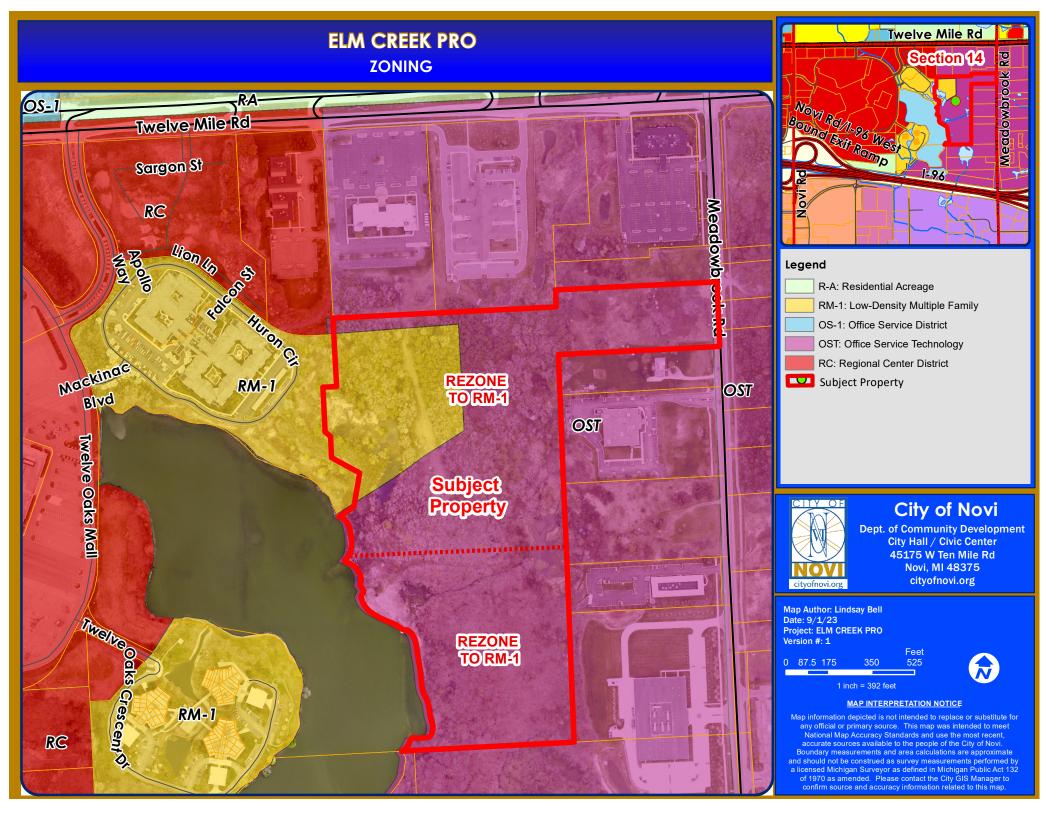

### **BACKGROUND INFORMATION:**

The petitioner is requesting a Zoning Map Amendment for approximately 37 acres of property on the west side of Meadowbrook Road, south of Twelve Mile Road (Section 14). The applicant is proposing to rezone property rezone from Office Service Technology (OST) and Low-Rise Multiple Family (RM-1) to Low-Rise Multiple Family (RM-1) using the City's Planned Rezoning Overlay (PRO) option.

Rezoning to the RM-1 Low Density Multiple Family category requested by the applicant would permit the development proposed. Some of the conditions that could be proposed based on the PRO Plan include:

<u>MAPS</u> Location Zoning Future Land Use Natural Features

REVISED INITIAL PRO CONCEPT PLAN JUNE 21, 2023

North Buffer

Γ

East Buffer

ALLEONDESIGN LAND PLANNING / LANDSCAPE ARCHITECTURE IS5 Carport Northville, Michagan 48167 e. publichagan 48167 2. 248.467.4668