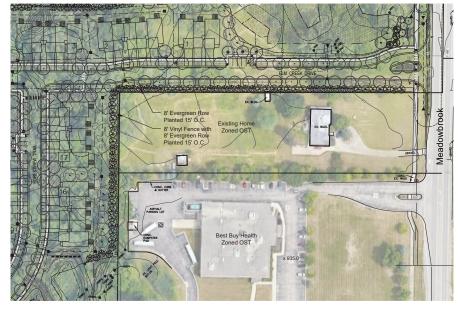

<u>MAPS</u> Location Zoning Future Land Use Natural Features

REVISED INITIAL PRO CONCEPT PLAN JUNE 21, 2023

North Buffer

Γ

East Buffer

ALLEONDESIGN LAND PLANNING / LANDSCAPE ARCHITECTURE IS5 Carport Northville, Michagan 48167 e. publichagan 48167 2. 248.467.4668

Title: Proposed Buffers

Project:

Elm Creek Novi, Michigan

Prepared for:

Toll Brothers 26200 Town Center Drive, Suite 200 Novi, Michigan 48375

| Revision:  | Issued:         |
|------------|-----------------|
| Submission | August 30, 2022 |
| Revised    | March 27, 2023  |