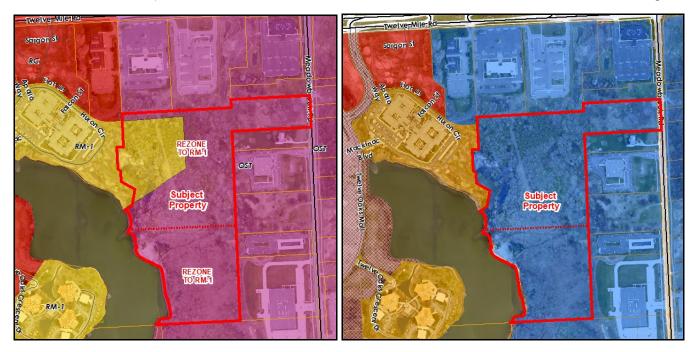

### **BACKGROUND INFORMATION:**

The petitioner is requesting a Zoning Map Amendment for approximately 37 acres of property on the west side of Meadowbrook Road, south of Twelve Mile Road (Section 14). The applicant is proposing to rezone property rezone from Office Service Technology (OST) and Low-Rise Multiple Family (RM-1) to Low-Rise Multiple Family (RM-1) using the City's Planned Rezoning Overlay (PRO) option.

The Future Land Use Map identifies this property and those to the north, east and south as Office Research Development Technology. The current zoning, Office Service Technology (OST) corresponds to the land use designation. Areas to the south and north are developed with medical and general office buildings. Land to the west of the subject property is indicated for Multiple Family on the Future Land Use Map, and the zoning is RM-1. This parcel is developed with the Waltonwood senior living facility.