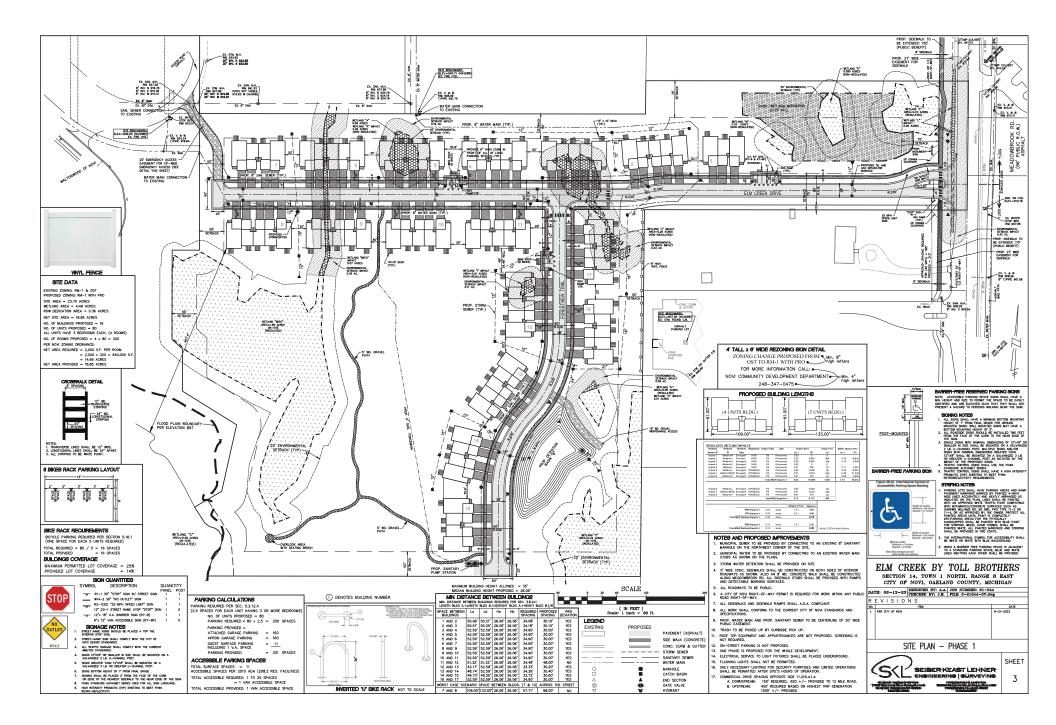

The PRO Concept Plan proposes a two-phased 134-unit multiple-family townhome development. The single entrance to the development would be from Meadowbrook Road. Two new public roads are proposed, along with two access routes for emergency use only. A looped walking path and lake overlook amenity is proposed through a preserved wooded area to provide the required usable open space. Wetland impacts are proposed to be mitigated on-site near Meadowbrook Road. One stormwater detention pond is proposed in each phase. A unique feature of this property is that the northern roughly 23-acre area is owned by one entity, Lakeside/Novi Land Partnership, while the southern 13.6-acre area is "owned" by another entity, Singh VI LP. The quotes are around the word "owned" because there was never a formal split of this overall parcel, only a private agreement. As far as the City records are concerned this is one roughly 37-acre parcel. In the initial submittal, only the northern portion was proposed for rezoning. For this revised Concept Plan, the entire parcel is proposed to be rezoned to RM-1, and the owner of the southern portion has submitted a letter stating that they agree to be bound by the terms of the PRO Agreement, should it be approved.

- 1. Limiting the maximum Building height to 27 feet.
- 2. Building setbacks from Meadowbrook Road shall be no less than 400 feet.
- 3. Parking setbacks shall be no less than 50 feet from adjacent property lines.
- 4. The number of units shall not exceed 134.
- 5. The layout of the site will be generally as shown in the PRO Plan with respect to setbacks, building locations, parking areas, open space and amenities proposed.
- 6. Woodland tree credits will be planted on-site to the extent possible.
- 7. The use of native species in the landscaping to exceed the 50% requirement.
- 8. The usable open space provided shall exceed the 200 square feet per unit requirement.

- There are seven deviations from the ordinance that have been identified.
- Building setbacks are proposed to be reduced from 75 feet to 50 feet along the northern and eastern property lines.
- Buildings are generally shown parallel to the lot lines rather than at the required 45-degree angle.
- The distance between buildings is reduced from about 35 feet to 30 feet.
- Perpendicular parking is proposed on a major drive in two locations, which is not permitted.
- Fencing and existing vegetation is proposed in lieu of landscape berms.
- Deficiencies in street trees are also proposed due to the presence of existing wetland areas and underground utilities.
- While the proposed building elevations meet the requirements of the façade ordinance, the applicant has not proposed additional elements that would result in an overall enhancement of the area, which may require a deviation.

### DEVIATIONS

The proposed PRO Concept Plan includes the following ordinance deviation requests:

- 1. Planning deviations from Section 3.1.7.D and Section 3.6.2.B to reduce the side and rear setbacks from 75 feet to 50 feet along the north, east and west property lines. The deviation is requested to be able to cluster the buildings in the northern portion of the site while preserving City woodlands and wetlands to the south.
- 2. Planning deviation from Section 3.8.2.D to revise the required orientation of the buildings from 45 degrees to the orientation shown in the Concept Plan. This deviation would allow for a more uniform site layout with all of the units backing up to open space/wooded areas.
- 3. Planning deviation from Section 3.8.2.H to allow a minimum distance of 30 feet between buildings on the same side of the street, while the calculated minimum distance would require 33.72 to 34.9 feet (deviation of up to 5 feet).
- 4. Planning deviation from Section 5.10 is requested to allow for perpendicular parking on a major drive. This deviation is requested due to the impracticality of

providing a minor road given the site constraints (woodlands, wetlands, and property configuration) and the relatively low traffic volumes anticipated.

- 5. Deviation from Section 7.13.2 to not enhance the façade design beyond the requirements of Section 5.15.
- 6. Landscape waiver from Section 5.5.3.A.ii to not provide a 4-foot, 6-inch to 6-foothigh landscape berm on a proposed RM-1 district adjacent to an OST district along the north and east side.
- 7. Landscaping deviation from Section 5.5.3.B.ii to allow a lack of required street trees and berm along the Meadowbrook Road frontage due to the existing wetlands and underground utilities.
- **CITY COUNCIL ACTION:** This is City Council's opportunity to comment on the eligibility of the proposal according to the standards of the PRO Ordinance and offer feedback to the applicant. No motion is necessary at this time, but the table below contains the examples of conditions that may be more strict or limiting, and/or provide an overall benefit to the public, as listed in the Ordinance that could be discussed at the City Council meeting.