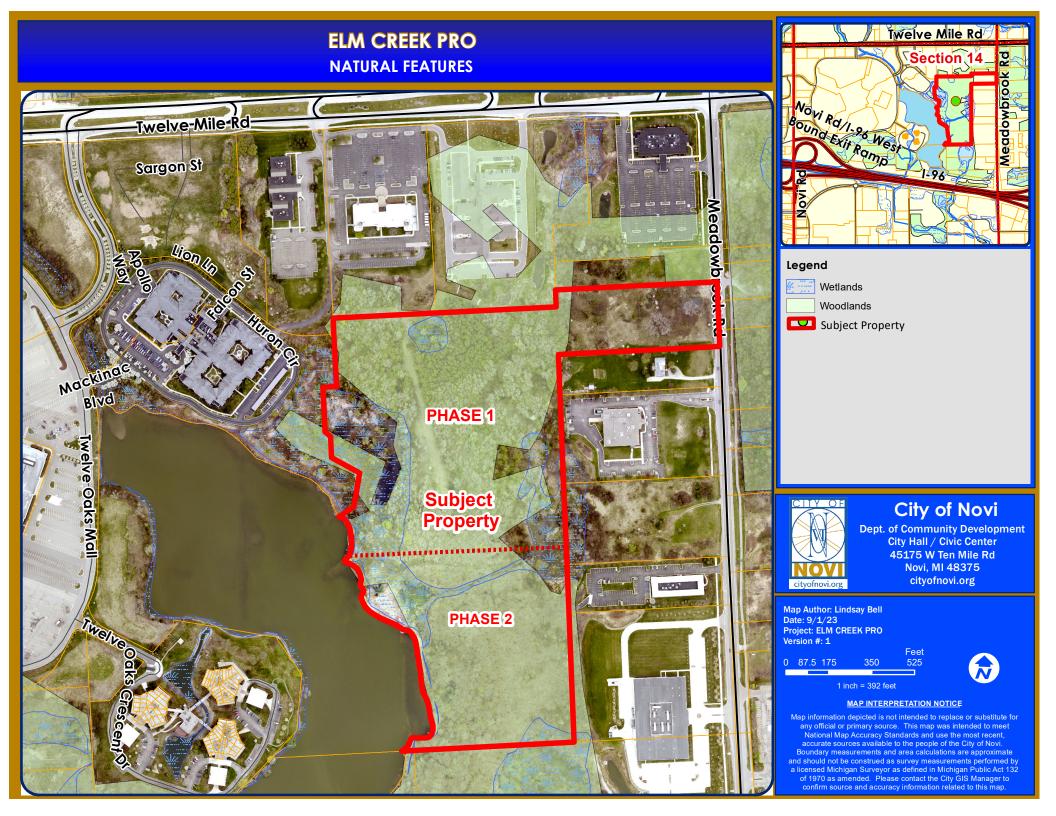

The PRO Concept Plan proposes a two-phased 134-unit multiple-family townhome development. The single entrance to the development would be from Meadowbrook Road. Two new public roads are proposed, along with two access routes for emergency use only. A looped walking path and lake overlook amenity is proposed through a preserved wooded area to provide the required usable open space. Wetland impacts are proposed to be mitigated on-site near Meadowbrook Road. One stormwater detention pond is proposed in each phase. A unique feature of this property is that the northern roughly 23-acre area is owned by one entity, Lakeside/Novi Land Partnership, while the southern 13.6-acre area is "owned" by another entity, Singh VI LP. The quotes are around the word "owned" because there was never a formal split of this overall parcel, only a private agreement. As far as the City records are concerned this is one roughly 37-acre parcel. In the initial submittal, only the northern portion was proposed for rezoning. For this revised Concept Plan, the entire parcel is proposed to be rezoned to RM-1, and the owner of the southern portion has submitted a letter stating that they agree to be bound by the terms of the PRO Agreement, should it be approved.

- A. The permitted uses of the property will be 134 residential units in a townhome building configuration in substantial conformance with the Concept Plan.
- B. Density shall not exceed 4.65 dwelling units per acre (more limiting than 5.4 dwelling units per acre allowed in RM-1 District)
- C. Preservation of 7.06 acres of City regulated woodlands
- D. Preservation of 3.02 acres of City regulated wetlands
- E. Providing the community amenities as shown on the PRO Concept Plan

- A. The applicant offers to cover the costs associated with design, easement acquisition and construction of two off-site sidewalk gaps totaling 314 linear feet along Meadowbrook Road on properties adjacent to the north and south.
- B. The proposed site plan allows for the preservation of 7.06 acres of Woodlands and 3.02 acres of wetland on-site that will be protected in perpetuity.
- C. The proposed Concept plan includes a nature trail and overlook amenity that will allow future residents to enjoy and directly benefit from the preserved natural features on-site.

<u>MAPS</u> Location Zoning Future Land Use Natural Features

REVISED INITIAL PRO CONCEPT PLAN JUNE 21, 2023

North Buffer

Γ

East Buffer

ALLEONDESIGN LAND PLANNING / LANDSCAPE ARCHITECTURE IS5 Carport Northville, Michagan 48167 e. publichagan 48167 2. 248.467.4668