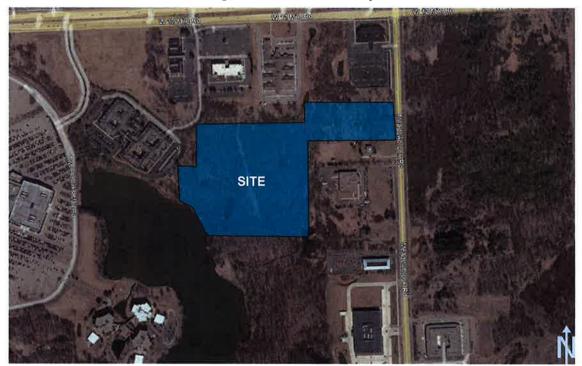

### **BACKGROUND INFORMATION:**

The petitioner is requesting a Zoning Map Amendment for approximately 37 acres of property on the west side of Meadowbrook Road, south of Twelve Mile Road (Section 14). The applicant is proposing to rezone property rezone from Office Service Technology (OST) and Low-Rise Multiple Family (RM-1) to Low-Rise Multiple Family (RM-1) using the City's Planned Rezoning Overlay (PRO) option.

The Future Land Use Map identifies this property and those to the north, east and south as Office Research Development Technology. The current zoning, Office Service Technology (OST) corresponds to the land use designation. Areas to the south and north are developed with medical and general office buildings. Land to the west of the subject property is indicated for Multiple Family on the Future Land Use Map, and the zoning is RM-1. This parcel is developed with the Waltonwood senior living facility.

The PRO Concept Plan proposes a two-phased 134-unit multiple-family townhome development. The single entrance to the development would be from Meadowbrook Road. Two new public roads are proposed, along with two access routes for emergency use only. A looped walking path and lake overlook amenity is proposed through a preserved wooded area to provide the required usable open space. Wetland impacts are proposed to be mitigated on-site near Meadowbrook Road. One stormwater detention pond is proposed in each phase. A unique feature of this property is that the northern roughly 23-acre area is owned by one entity, Lakeside/Novi Land Partnership, while the southern 13.6-acre area is "owned" by another entity, Singh VI LP. The quotes are around the word "owned" because there was never a formal split of this overall parcel, only a private agreement. As far as the City records are concerned this is one roughly 37-acre parcel. In the initial submittal, only the northern portion was proposed for rezoning. For this revised Concept Plan, the entire parcel is proposed to be rezoned to RM-1, and the owner of the southern portion has submitted a letter stating that they agree to be bound by the terms of the PRO Agreement, should it be approved.