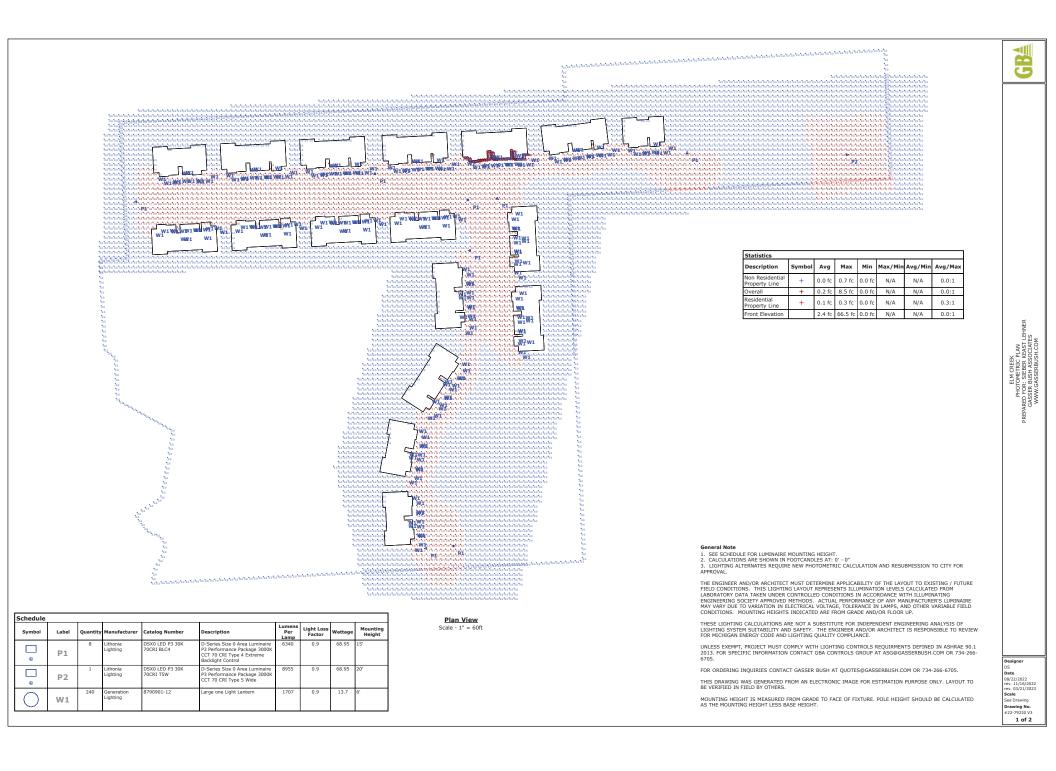

|                 |
| Fulmer Elite- Rear Elevation               | x                                                           |                 | x                                                         |                 | x                              |                 |
| Fulmer Elite/ Devonshire - Side Elevation  | X                                                           |                 |                                                           | X-53%           | X                              |                 |
| Fulmer Elite/ Newhaven - Side Elevation    | X                                                           |                 |                                                           | X-56%           | X                              |                 |





**PLANNING REVIEW** 



# PLAN REVIEW CENTER REPORT

<u>Planning Review</u> September 1, 2023 JZ 22-28 ELM CREEK Zoning Map Amendment No. 18.737

#### APPLICANT Toll Brothers, Inc

### **REVIEW TYPE**

Revised PRO Concept Plan: Consideration of Eligibility Rezoning Request from OST Office Service Technology to Low-Density Multiple Family RM-1 with a Planned Rezoning Overlay

### **PROPERTY CHARACTERISTICS**

| Section              | 14                                      |                                                                    |  |  |
|----------------------|-----------------------------------------|--------------------------------------------------------------------|--|--|
| Site Location        | West sid                                | West side of Meadowbrook, south o