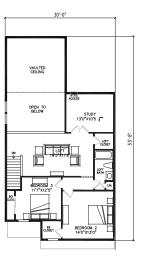

The PRO Concept Plan proposes a two-phased 134-unit multiple-family townhome development. The single entrance to the development would be from Meadowbrook Road. Two new public roads are proposed, along with two access routes for emergency use only. A looped walking path and lake overlook amenity is proposed through a preserved wooded area to provide the required usable open space. Wetland impacts are proposed to be mitigated on-site near Meadowbrook Road. One stormwater detention pond is proposed in each phase. A unique feature of this property is that the northern roughly 23-acre area is owned by one entity, Lakeside/Novi Land Partnership, while the southern 13.6-acre area is "owned" by another entity, Singh VI LP. The quotes are around the word "owned" because there was never a formal split of this overall parcel, only a private agreement. As far as the City records are concerned this is one roughly 37-acre parcel. In the initial submittal, only the northern portion was proposed for rezoning. For this revised Concept Plan, the entire parcel is proposed to be rezoned to RM-1, and the owner of the southern portion has submitted a letter stating that they agree to be bound by the terms of the PRO Agreement, should it be approved.

- A. The permitted uses of the property will be 134 residential units in a townhome building configuration in substantial conformance with the Concept Plan.
- B. Density shall not exceed 4.65 dwelling units per acre (more limiting than 5.4 dwelling units per acre allowed in RM-1 District)
- C. Preservation of 7.06 acres of City regulated woodlands
- D. Preservation of 3.02 acres of City regulated wetlands
- E. Providing the community amenities as shown on the PRO Concept Plan