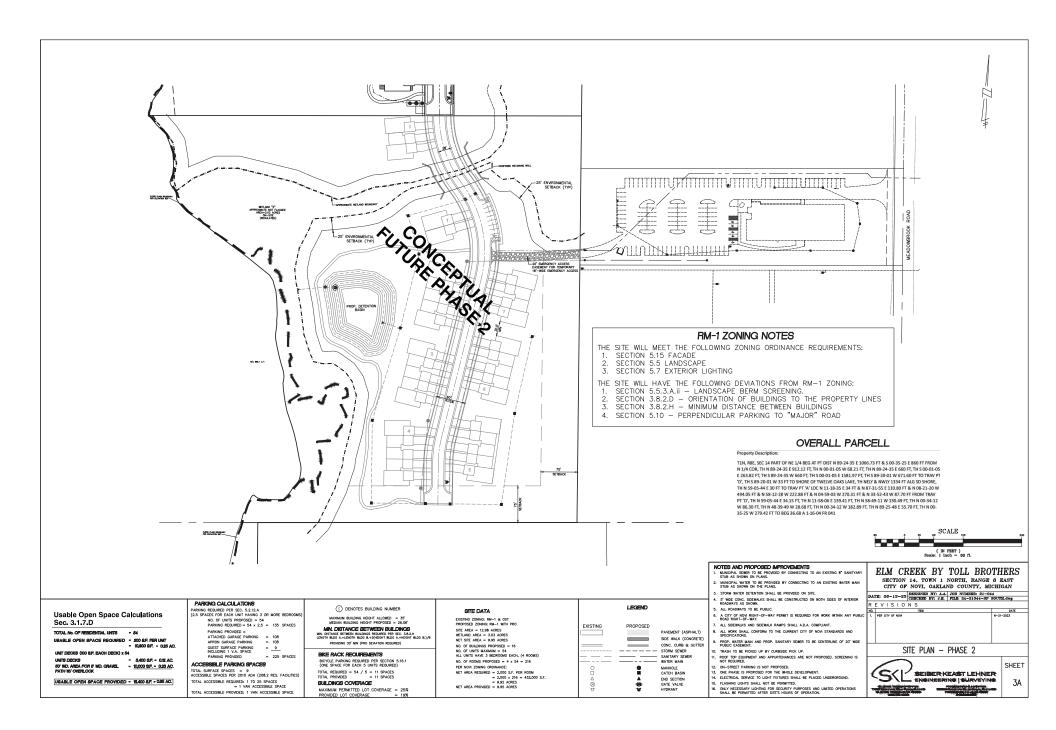

The PRO Concept Plan proposes a two-phased 134-unit multiple-family townhome development. The single entrance to the development would be from Meadowbrook Road. Two new public roads are proposed, along with two access routes for emergency use only. A looped walking path and lake overlook amenity is proposed through a preserved wooded area to provide the required usable open space. Wetland impacts are proposed to be mitigated on-site near Meadowbrook Road. One stormwater detention pond is proposed in each phase. A unique feature of this property is that the northern roughly 23-acre area is owned by one entity, Lakeside/Novi Land Partnership, while the southern 13.6-acre area is "owned" by another entity, Singh VI LP. The quotes are around the word "owned" because there was never a formal split of this overall parcel, only a private agreement. As far as the City records are concerned this is one roughly 37-acre parcel. In the initial submittal, only the northern portion was proposed for rezoning. For this revised Concept Plan, the entire parcel is proposed to be rezoned to RM-1, and the owner of the southern portion has submitted a letter stating that they agree to be bound by the terms of the PRO Agreement, should it be approved.

Staff and consultants note some concerns about the proposed residential uses' compatibility with the surrounding uses and the extensive removal of regulated woodlands. Some additional screening is warranted. The identified benefits of the rezoning are construction of off-site sidewalk gaps and permanent preservation of woodland and wetland areas on-site. In addition, very little detail is provided for the "Phase 2" area at the south end of the project. No boundary/topographic survey is provided for the southern area (i.e., that area owned by Singh), and no tree survey is provided. The proposed plan for the southern area is very conceptual.

- An adjacent landowner suggested that the closest residential building to Meadowbrook Road should be moved even further west, to a setback of approximately 600 feet from the road, to further decrease the visibility of the project.
- A Novi resident suggested more of the units should have first floor living, with a primary bedroom on that floor, to be more accommodating to the senior population. He also raised concerns about the divided ownership of the two phases of the project, and not having enough information about the Phase 2 portion.
- Concerns about traffic congestion at the single entrance point from Meadowbrook Road and impacts to wetlands were mentioned in a letter received by the Commission from an adjacent landowner.
- Commissioners stated more information should be provided to compare a likely development scenario under the current zoning (OST) to the proposed residential development in terms of woodland and wetland impacts, and traffic impacts.
- Commissioners thought it was significant that a residential PRO development had previously been approved for this site, and they would like to see the layout that was proposed at that time.
- Commissioners thought the residential use could be an aesthetic enhancement for the area with the preservation of woodland and wetland areas compared to an OST use.
- Commissioners mentioned more clarity and definition of the Phase 2 portion of the project would help to strengthen the justification for the PRO process.
- Commissioners stated that additional strategies to make more of the units accommodating to seniors would be a benefit to the community.