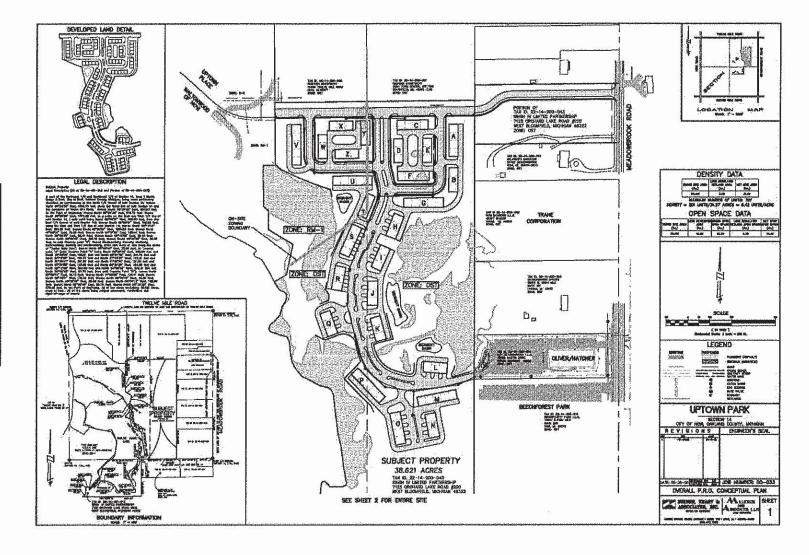

# **PROPERTY HISTORY**

A previous PRO Agreement and Plan was previously approved for this site in 2005, which was known as Uptown Park. That agreement, between the City and Singh IV Limited Partnership, permitted a rezoning to RM-2 to allow up to 201 residential units. Conditions of development included that they be for-sale units and stipulated the preservation of landscape buffers in lieu of building berms. <u>The Uptown Park PRO Plan, which has expired</u>, is included in the packet attachments.