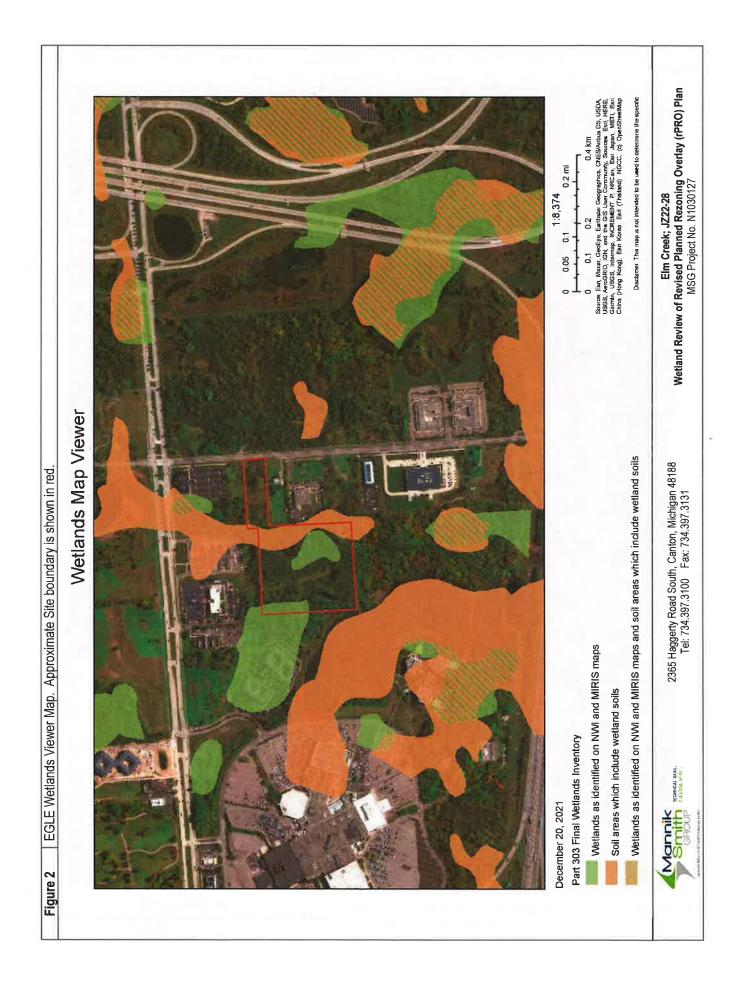

- A. The permitted uses of the property will be 134 residential units in a townhome building configuration in substantial conformance with the Concept Plan.
- B. Density shall not exceed 4.65 dwelling units per acre (more limiting than 5.4 dwelling units per acre allowed in RM-1 District)
- C. Preservation of 7.06 acres of City regulated woodlands
- D. Preservation of 3.02 acres of City regulated wetlands
- E. Providing the community amenities as shown on the PRO Concept Plan

- A. The applicant offers to cover the costs associated with design, easement acquisition and construction of two off-site sidewalk gaps totaling 314 linear feet along Meadowbrook Road on properties adjacent to the north and south.
- B. The proposed site plan allows for the preservation of 7.06 acres of Woodlands and 3.02 acres of wetland on-site that will be protected in perpetuity.
- C. The proposed Concept plan includes a nature trail and overlook amenity that will allow future residents to enjoy and directly benefit from the preserved natural features on-site.