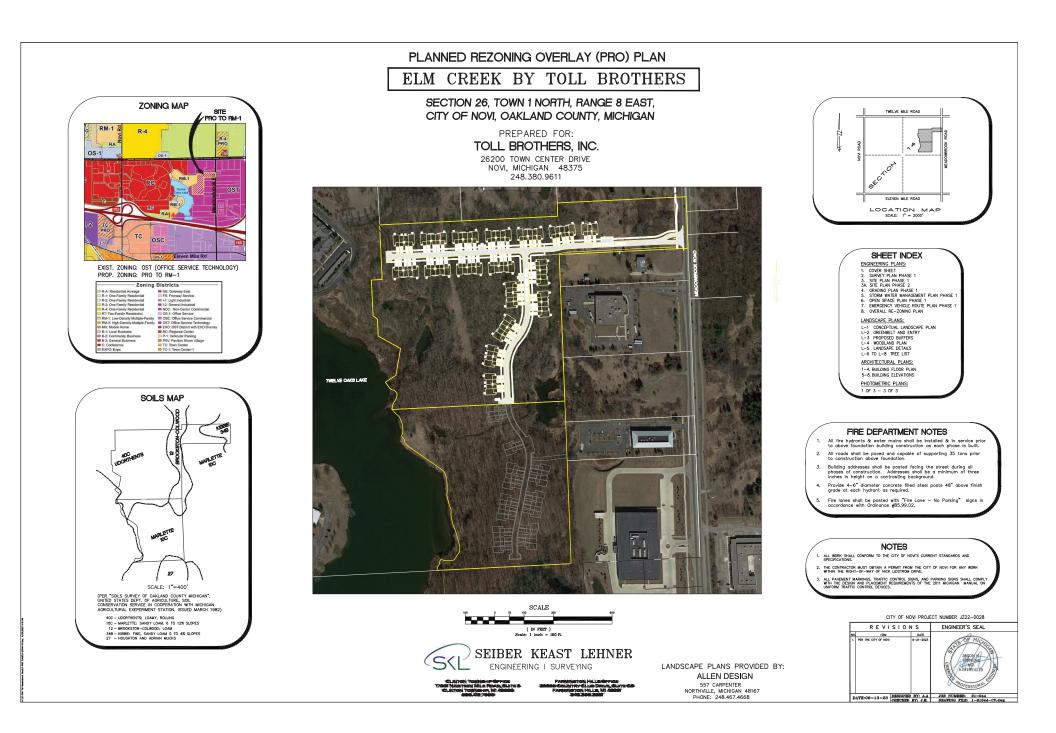

# CITY OF NOVI CITY COUNCIL NOVEMBER 20, 2023

**SUBJECT:** Initial review of Planned Rezoning Overlay (PRO) eligibility of the request of Toll Brothers, LLC, for Elm Creek, JZ22-28, to rezone from Office Service Technology (OST) and Low-Rise Multiple Family (RM-1) to Low-Rise Multiple Family (RM-1) on land located on the west side of Meadowbrook Road, south of Twelve Mile Road in Section 14. The applicant is proposing to utilize the Planned Rezoning Overlay option to rezone and develop a 134unit multiple-family townhome development on approximately 37 acres of land. Under the new PRO Ordinance, this initial review by City Council is an opportunity to review and comment on the eligibility of the proposal.

### **BACKGROUND INFORMATION:**

The petitioner is requesting a Zoning Map Amendment for approximately 37 acres of property on the west side of Meadowbrook Road, south of Twelve Mile Road (Section 14). The applicant is proposing to rezone property rezone from Office Service Technology (OST) and Low-Rise Multiple Family (RM-1) to Low-Rise Multiple Family (RM-1) using the City's Planned Rezoning Overlay (PRO) option.

The PRO Concept Plan proposes a two-phased 134-unit multiple-family townhome development. The single entrance to the development would be from Meadowbrook Road. Two new public roads are proposed, along with two access routes for emergency use only. A looped walking path and lake overlook amenity is proposed through a preserved wooded area to provide the required usable open space. Wetland impacts are proposed to be mitigated on-site near Meadowbrook Road. One stormwater detention pond is proposed in each phase. A unique feature of this property is that the northern roughly 23-acre area is owned by one entity, Lakeside/Novi Land Partnership, while the southern 13.6-acre area is "owned" by another entity, Singh VI LP. The quotes are around the word "owned" because there was never a formal split of this overall parcel, only a private agreement. As far as the City records are concerned this is one roughly 37-acre parcel. In the initial submittal, only the northern portion was proposed for rezoning. For this revised Concept Plan, the entire parcel is proposed to be rezoned to RM-1, and the owner of the southern portion has submitted a letter stating that they agree to be bound by the terms of the PRO Agreement, should it be approved.