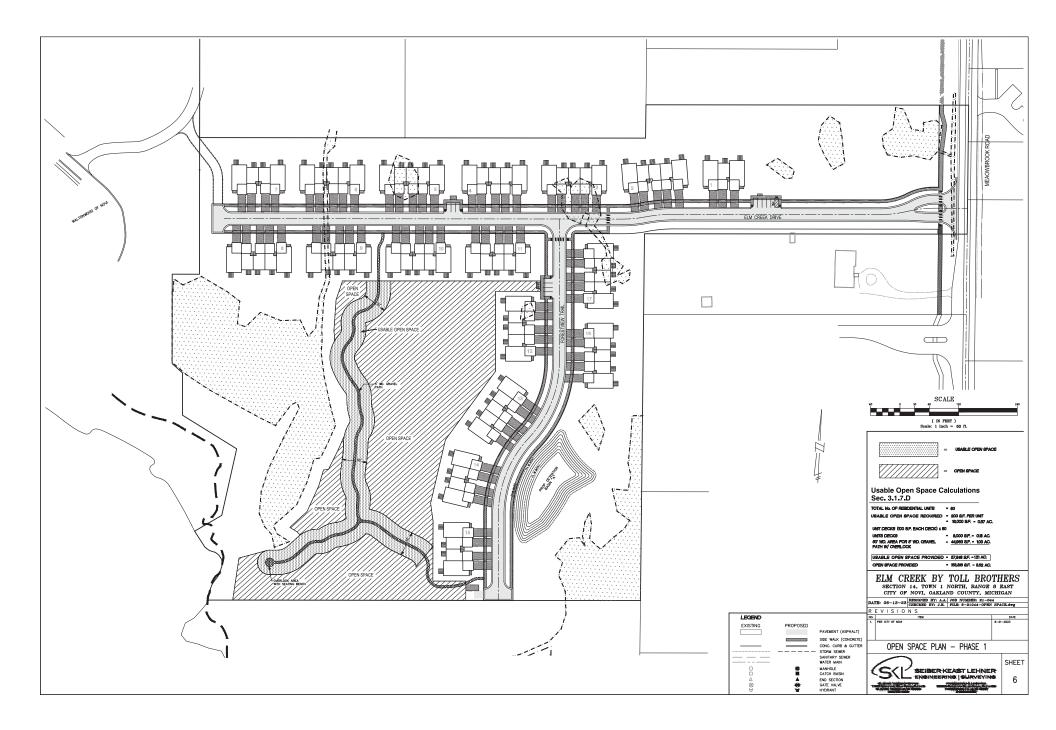

The PRO Concept Plan proposes a two-phased 134-unit multiple-family townhome development. The single entrance to the development would be from Meadowbrook Road. Two new public roads are proposed, along with two access routes for emergency use only. A looped walking path and lake overlook amenity is proposed through a preserved wooded area to provide the required usable open space. Wetland impacts are proposed to be mitigated on-site near Meadowbrook Road. One stormwater detention pond is proposed in each phase. A unique feature of this property is that the northern roughly 23-acre area is owned by one entity, Lakeside/Novi Land Partnership, while the southern 13.6-acre area is "owned" by another entity, Singh VI LP. The quotes are around the word "owned" because there was never a formal split of this overall parcel, only a private agreement. As far as the City records are concerned this is one roughly 37-acre parcel. In the initial submittal, only the northern portion was proposed for rezoning. For this revised Concept Plan, the entire parcel is proposed to be rezoned to RM-1, and the owner of the southern portion has submitted a letter stating that they agree to be bound by the terms of the PRO Agreement, should it be approved.

- A. The permitted uses of the property will be 134 residential units in a townhome building configuration in substantial conformance with the Concept Plan.
- B. Density shall not exceed 4.65 dwelling units per acre (more limiting than 5.4 dwelling units per acre allowed in RM-1 District)
- C. Preservation of 7.06 acres of City regulated woodlands
- D. Preservation of 3.02 acres of City regulated wetlands
- E. Providing the community amenities as shown on the PRO Concept Plan

- A. The applicant offers to cover the costs associated with design, easement acquisition and construction of two off-site sidewalk gaps totaling 314 linear feet along Meadowbrook Road on properties adjacent to the north and south.
- B. The proposed site plan allows for the preservation of 7.06 acres of Woodlands and 3.02 acres of wetland on-site that will be protected in perpetuity.
- C. The proposed Concept plan includes a nature trail and overlook amenity that will allow future residents to enjoy and directly benefit from the preserved natural features on-site.