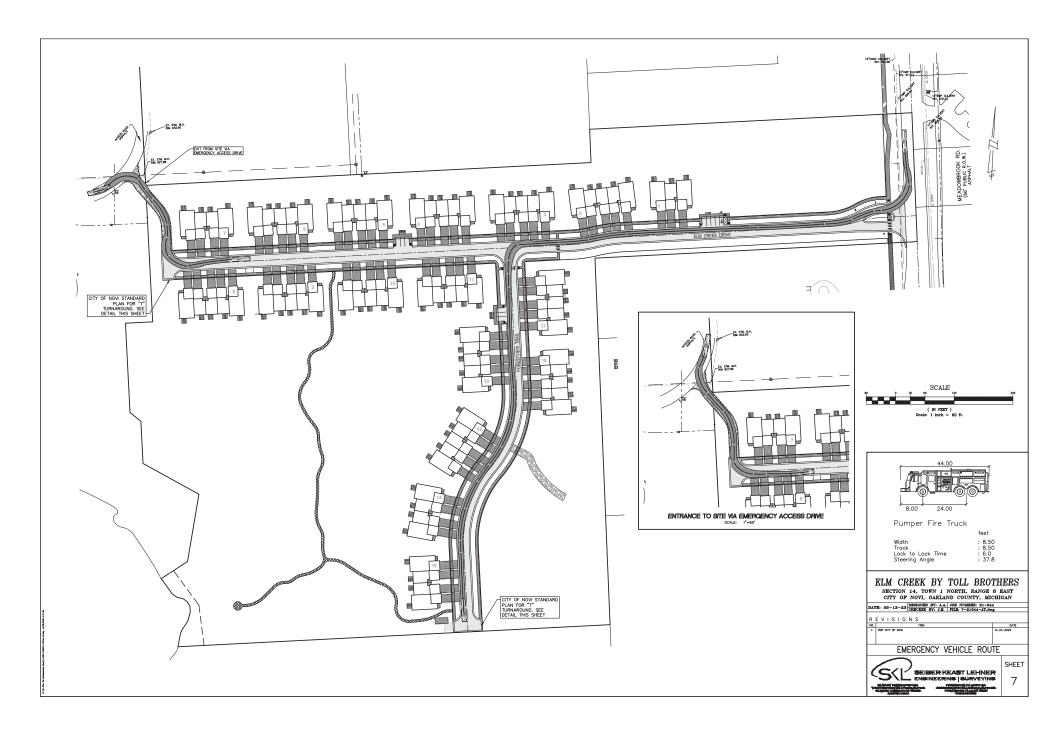

The PRO Concept Plan proposes a two-phased 134-unit multiple-family townhome development. The single entrance to the development would be from Meadowbrook Road. Two new public roads are proposed, along with two access routes for emergency use only. A looped walking path and lake overlook amenity is proposed through a preserved wooded area to provide the required usable open space. Wetland impacts are proposed to be mitigated on-site near Meadowbrook Road. One stormwater detention pond is proposed in each phase. A unique feature of this property is that the northern roughly 23-acre area is owned by one entity, Lakeside/Novi Land Partnership, while the southern 13.6-acre area is "owned" by another entity, Singh VI LP. The quotes are around the word "owned" because there was never a formal split of this overall parcel, only a private agreement. As far as the City records are concerned this is one roughly 37-acre parcel. In the initial submittal, only the northern portion was proposed for rezoning. For this revised Concept Plan, the entire parcel is proposed to be rezoned to RM-1, and the owner of the southern portion has submitted a letter stating that they agree to be bound by the terms of the PRO Agreement, should it be approved.

- An adjacent landowner suggested that the closest residential building to Meadowbrook Road should be moved even further west, to a setback of approximately 600 feet from the road, to further decrease the visibility of the project.
- A Novi resident suggested more of the units should have first floor living, with a primary bedroom on that floor, to be more accommodating to the senior population. He also raised concerns about the divided ownership of the two phases of the project, and not having enough information about the Phase 2 portion.
- Concerns about traffic congestion at the single entrance point from Meadowbrook Road and impacts to wetlands were mentioned in a letter received by the Commission from an adjacent landowner.
- Commissioners stated more information should be provided to compare a likely development scenario under the current zoning (OST) to the proposed residential development in terms of woodland and wetland impacts, and traffic impacts.
- Commissioners thought it was significant that a residential PRO development had previously been approved for this site, and they would like to see the layout that was proposed at that time.
- Commissioners thought the residential use could be an aesthetic enhancement for the area with the preservation of woodland and wetland areas compared to an OST use.
- Commissioners mentioned more clarity and definition of the Phase 2 portion of the project would help to strengthen the justification for the PRO process.
- Commissioners stated that additional strategies to make more of the units accommodating to seniors would be a benefit to the community.