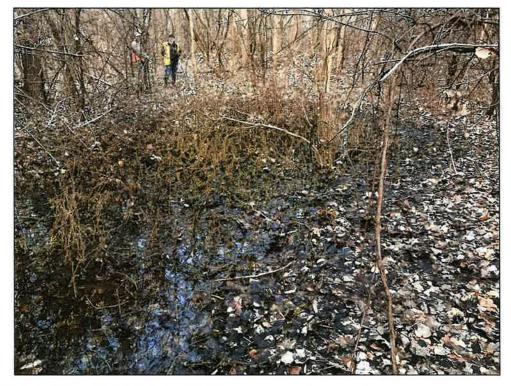

The PRO Concept Plan proposes a two-phased 134-unit multiple-family townhome development. The single entrance to the development would be from Meadowbrook Road. Two new public roads are proposed, along with two access routes for emergency use only. A looped walking path and lake overlook amenity is proposed through a preserved wooded area to provide the required usable open space. Wetland impacts are proposed to be mitigated on-site near Meadowbrook Road. One stormwater detention pond is proposed in each phase. A unique feature of this property is that the northern roughly 23-acre area is owned by one entity, Lakeside/Novi Land Partnership, while the southern 13.6-acre area is "owned" by another entity, Singh VI LP. The quotes are around the word "owned" because there was never a formal split of this overall parcel, only a private agreement. As far as the City records are concerned this is one roughly 37-acre parcel. In the initial submittal, only the northern portion was proposed for rezoning. For this revised Concept Plan, the entire parcel is proposed to be rezoned to RM-1, and the owner of the southern portion has submitted a letter stating that they agree to be bound by the terms of the PRO Agreement, should it be approved.

Staff and consultants note some concerns about the proposed residential uses' compatibility with the surrounding uses and the extensive removal of regulated woodlands. Some additional screening is warranted. The identified benefits of the rezoning are construction of off-site sidewalk gaps and permanent preservation of woodland and wetland areas on-site. In addition, very little detail is provided for the "Phase 2" area at the south end of the project. No boundary/topographic survey is provided for the southern area (i.e., that area owned by Singh), and no tree survey is provided. The proposed plan for the southern area is very conceptual.

- A. The applicant offers to cover the costs associated with design, easement acquisition and construction of two off-site sidewalk gaps totaling 314 linear feet along Meadowbrook Road on properties adjacent to the north and south.
- B. The proposed site plan allows for the preservation of 7.06 acres of Woodlands and 3.02 acres of wetland on-site that will be protected in perpetuity.
- C. The proposed Concept plan includes a nature trail and overlook amenity that will allow future residents to enjoy and directly benefit from the preserved natural features on-site.