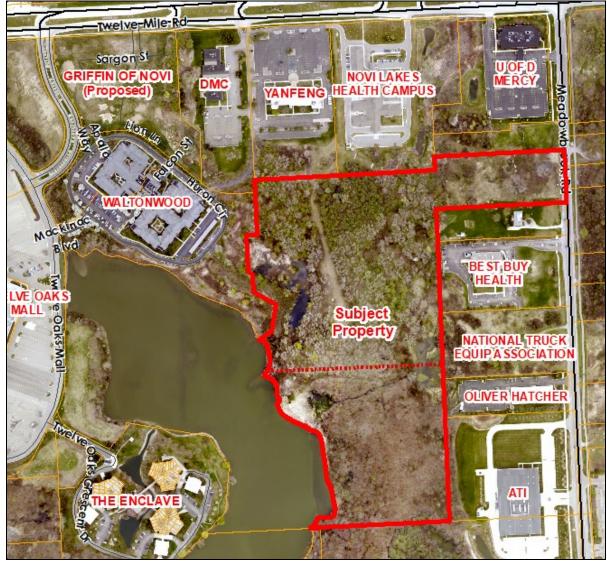

The Future Land Use Map identifies this property and those to the north, east and south as Office Research Development Technology. The current zoning, Office Service Technology (OST) corresponds to the land use designation. Areas to the south and north are developed with medical and general office buildings. Land to the west of the subject property is indicated for Multiple Family on the Future Land Use Map, and the zoning is RM-1. This parcel is developed with the Waltonwood senior living facility.

The PRO Concept Plan proposes a two-phased 134-unit multiple-family townhome development. The single entrance to the development would be from Meadowbrook Road. Two new public roads are proposed, along with two access routes for emergency use only. A looped walking path and lake overlook amenity is proposed through a preserved wooded area to provide the required usable open space. Wetland impacts are proposed to be mitigated on-site near Meadowbrook Road. One stormwater detention pond is proposed in each phase. A unique feature of this property is that the northern roughly 23-acre area is owned by one entity, Lakeside/Novi Land Partnership, while the southern 13.6-acre area is "owned" by another entity, Singh VI LP. The quotes are around the word "owned" because there was never a formal split of this overall parcel, only a private agreement. As far as the City records are concerned this is one roughly 37-acre parcel. In the initial submittal, only the northern portion was proposed for rezoning. For this revised Concept Plan, the entire parcel is proposed to be rezoned to RM-1, and the owner of the southern portion has submitted a letter stating that they agree to be bound by the terms of the PRO Agreement, should it be approved.

Staff and consultants note some concerns about the proposed residential uses' compatibility with the surrounding uses and the extensive removal of regulated woodlands. Some additional screening is warranted. The identified benefits of the rezoning are construction of off-site sidewalk gaps and permanent preservation of woodland and wetland areas on-site. In addition, very little detail is provided for the "Phase 2" area at the south end of the project. No boundary/topographic survey is provided for the southern area (i.e., that area owned by Singh), and no tree survey is provided. The proposed plan for the southern area is very conceptual.