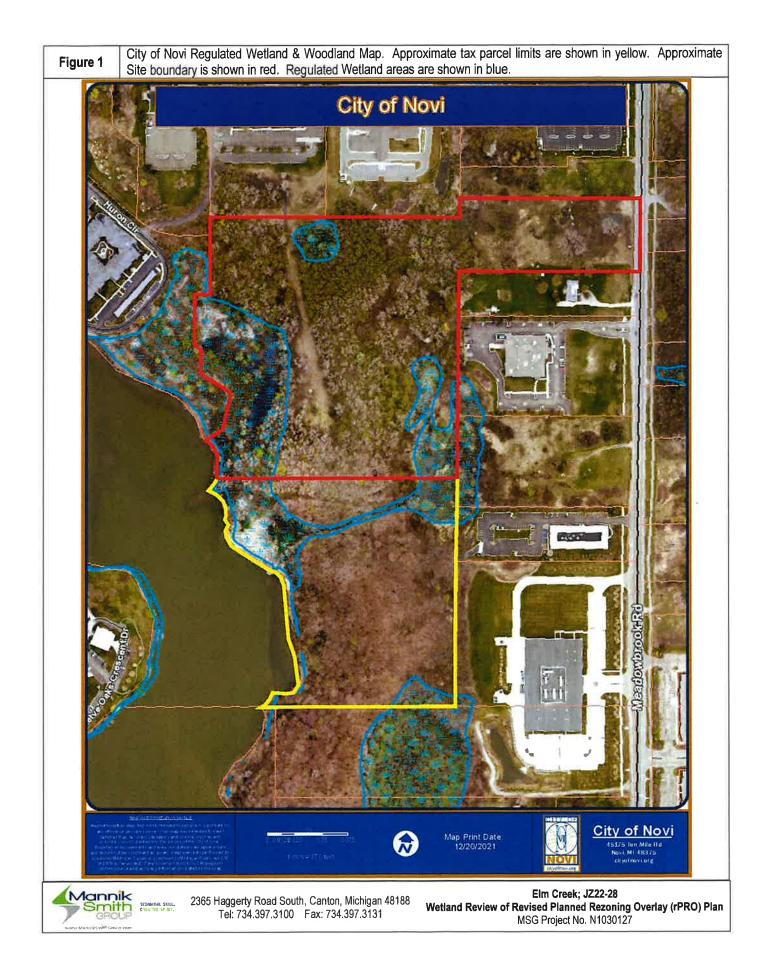

- A. The permitted uses of the property will be 134 residential units in a townhome building configuration in substantial conformance with the Concept Plan.
- B. Density shall not exceed 4.65 dwelling units per acre (more limiting than 5.4 dwelling units per acre allowed in RM-1 District)
- C. Preservation of 7.06 acres of City regulated woodlands
- D. Preservation of 3.02 acres of City regulated wetlands
- E. Providing the community amenities as shown on the PRO Concept Plan

- A. The applicant offers to cover the costs associated with design, easement acquisition and construction of two off-site sidewalk gaps totaling 314 linear feet along Meadowbrook Road on properties adjacent to the north and south.
- B. The proposed site plan allows for the preservation of 7.06 acres of Woodlands and 3.02 acres of wetland on-site that will be protected in perpetuity.
- C. The proposed Concept plan includes a nature trail and overlook amenity that will allow future residents to enjoy and directly benefit from the preserved natural features on-site.