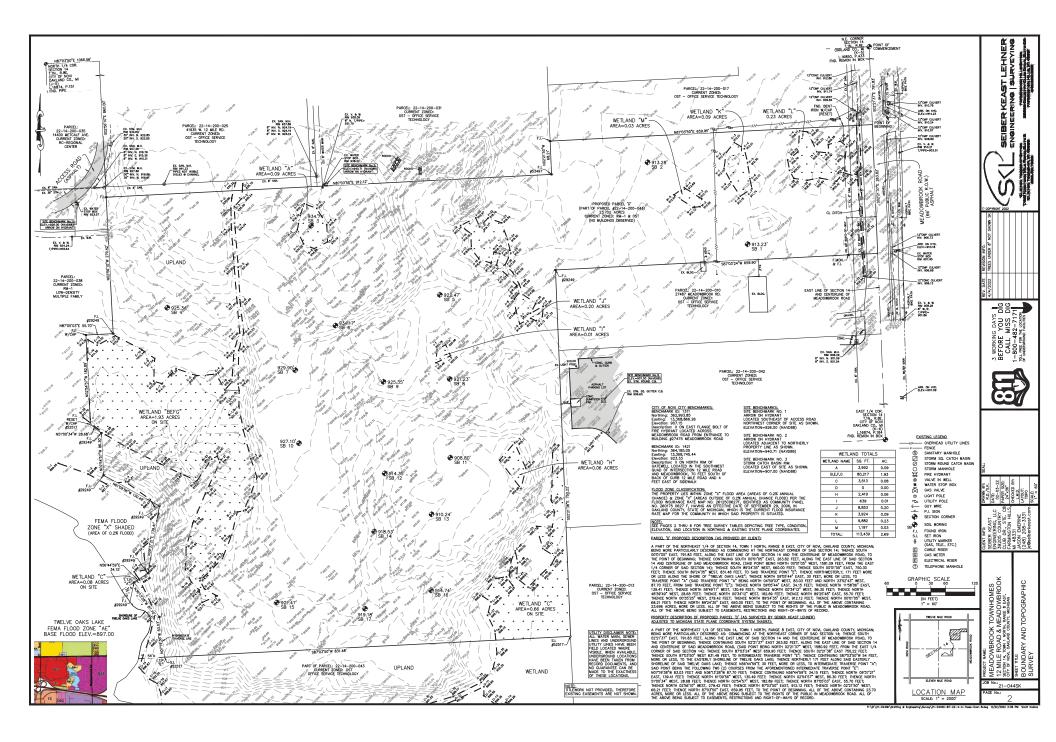

The PRO Concept Plan proposes a two-phased 134-unit multiple-family townhome development. The single entrance to the development would be from Meadowbrook Road. Two new public roads are proposed, along with two access routes for emergency use only. A looped walking path and lake overlook amenity is proposed through a preserved wooded area to provide the required usable open space. Wetland impacts are proposed to be mitigated on-site near Meadowbrook Road. One stormwater detention pond is proposed in each phase. A unique feature of this property is that the northern roughly 23-acre area is owned by one entity, Lakeside/Novi Land Partnership, while the southern 13.6-acre area is "owned" by another entity, Singh VI LP. The quotes are around the word "owned" because there was never a formal split of this overall parcel, only a private agreement. As far as the City records are concerned this is one roughly 37-acre parcel. In the initial submittal, only the northern portion was proposed for rezoning. For this revised Concept Plan, the entire parcel is proposed to be rezoned to RM-1, and the owner of the southern portion has submitted a letter stating that they agree to be bound by the terms of the PRO Agreement, should it be approved.

Staff and consultants note some concerns about the proposed residential uses' compatibility with the surrounding uses and the extensive removal of regulated woodlands. Some additional screening is warranted. The identified benefits of the rezoning are construction of off-site sidewalk gaps and permanent preservation of woodland and wetland areas on-site. In addition, very little detail is provided for the "Phase 2" area at the south end of the project. No boundary/topographic survey is provided for the southern area (i.e., that area owned by Singh), and no tree survey is provided. The proposed plan for the southern area is very conceptual.