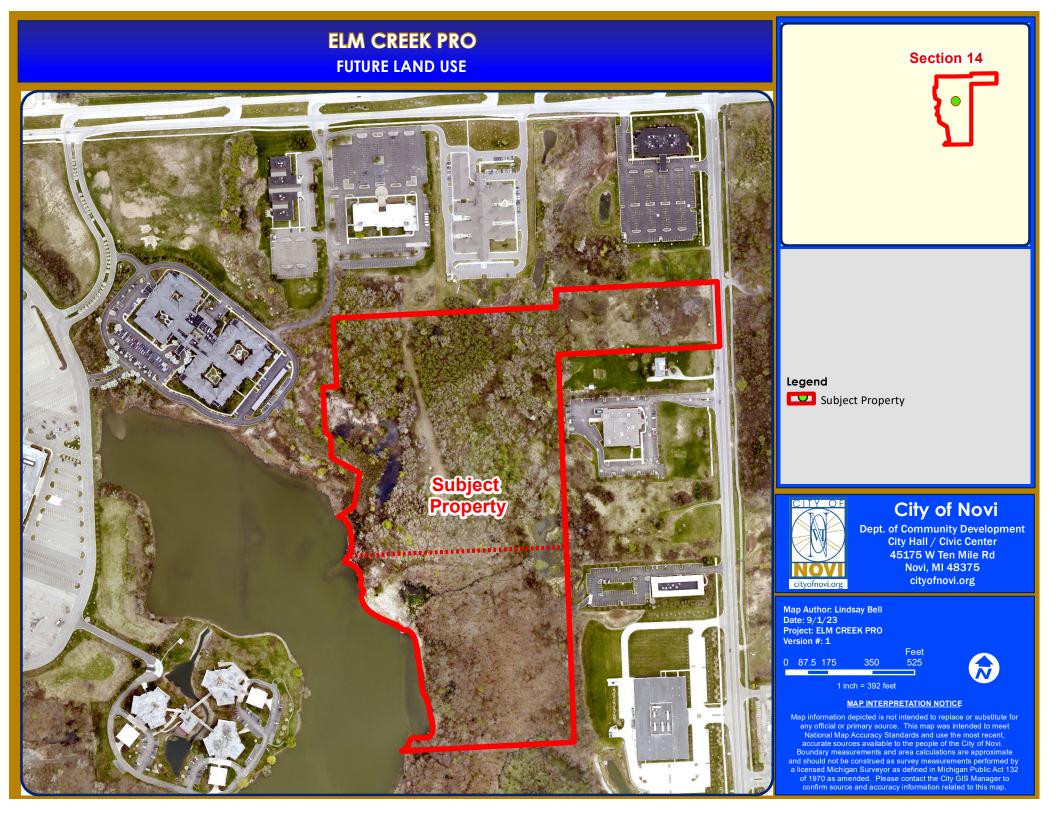

The Future Land Use Map identifies this property and those to the north, east and south as Office Research Development Technology. The current zoning, Office Service Technology (OST) corresponds to the land use designation. Areas to the south and north are developed with medical and general office buildings. Land to the west of the subject property is indicated for Multiple Family on the Future Land Use Map, and the zoning is RM-1. This parcel is developed with the Waltonwood senior living facility.

<u>MAPS</u> Location Zoning Future Land Use Natural Features

REVISED INITIAL PRO CONCEPT PLAN JUNE 21, 2023

North Buffer

Γ

East Buffer

ALLEONDESIGN LAND PLANNING / LANDSCAPE ARCHITECTURE IS5 Carport Northville, Michagan 48167 e. publichagan 48167 2. 248.467.4668