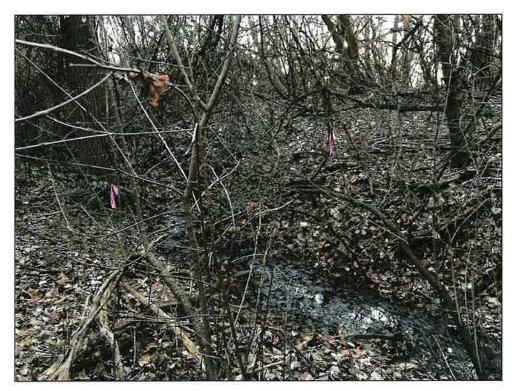

Staff and consultants note some concerns about the proposed residential uses' compatibility with the surrounding uses and the extensive removal of regulated woodlands. Some additional screening is warranted. The identified benefits of the rezoning are construction of off-site sidewalk gaps and permanent preservation of woodland and wetland areas on-site. In addition, very little detail is provided for the "Phase 2" area at the south end of the project. No boundary/topographic survey is provided for the southern area (i.e., that area owned by Singh), and no tree survey is provided. The proposed plan for the southern area is very conceptual.

- A. The permitted uses of the property will be 134 residential units in a townhome building configuration in substantial conformance with the Concept Plan.
- B. Density shall not exceed 4.65 dwelling units per acre (more limiting than 5.4 dwelling units per acre allowed in RM-1 District)
- C. Preservation of 7.06 acres of City regulated woodlands
- D. Preservation of 3.02 acres of City regulated wetlands
- E. Providing the community amenities as shown on the PRO Concept Plan

- A. The applicant offers to cover the costs associated with design, easement acquisition and construction of two off-site sidewalk gaps totaling 314 linear feet along Meadowbrook Road on properties adjacent to the north and south.
- B. The proposed site plan allows for the preservation of 7.06 acres of Woodlands and 3.02 acres of wetland on-site that will be protected in perpetuity.
- C. The proposed Concept plan includes a nature trail and overlook amenity that will allow future residents to enjoy and directly benefit from the preserved natural features on-site.