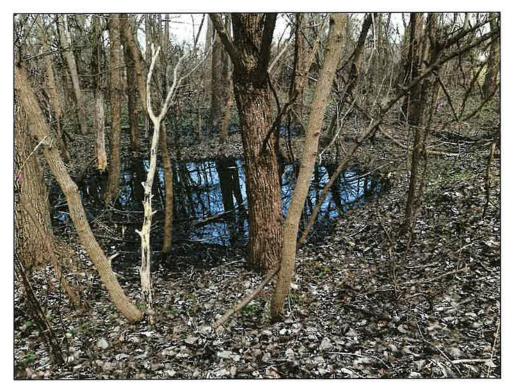

The PRO Concept Plan proposes a two-phased 134-unit multiple-family townhome development. The single entrance to the development would be from Meadowbrook Road. Two new public roads are proposed, along with two access routes for emergency use only. A looped walking path and lake overlook amenity is proposed through a preserved wooded area to provide the required usable open space. Wetland impacts are proposed to be mitigated on-site near Meadowbrook Road. One stormwater detention pond is proposed in each phase. A unique feature of this property is that the northern roughly 23-acre area is owned by one entity, Lakeside/Novi Land Partnership, while the southern 13.6-acre area is "owned" by another entity, Singh VI LP. The quotes are around the word "owned" because there was never a formal split of this overall parcel, only a private agreement. As far as the City records are concerned this is one roughly 37-acre parcel. In the initial submittal, only the northern portion was proposed for rezoning. For this revised Concept Plan, the entire parcel is proposed to be rezoned to RM-1, and the owner of the southern portion has submitted a letter stating that they agree to be bound by the terms of the PRO Agreement, should it be approved.

Staff and consultants note some concerns about the proposed residential uses' compatibility with the surrounding uses and the extensive removal of regulated woodlands. Some additional screening is warranted. The identified benefits of the rezoning are construction of off-site sidewalk gaps and permanent preservation of woodland and wetland areas on-site. In addition, very little detail is provided for the "Phase 2" area at the south end of the project. No boundary/topographic survey is provided for the southern area (i.e., that area owned by Singh), and no tree survey is provided. The proposed plan for the southern area is very conceptual.

- A. The applicant offers to cover the costs associated with design, easement acquisition and construction of two off-site sidewalk gaps totaling 314 linear feet along Meadowbrook Road on properties adjacent to the north and south.
- B. The proposed site plan allows for the preservation of 7.06 acres of Woodlands and 3.02 acres of wetland on-site that will be protected in perpetuity.
- C. The proposed Concept plan includes a nature trail and overlook amenity that will allow future residents to enjoy and directly benefit from the preserved natural features on-site.