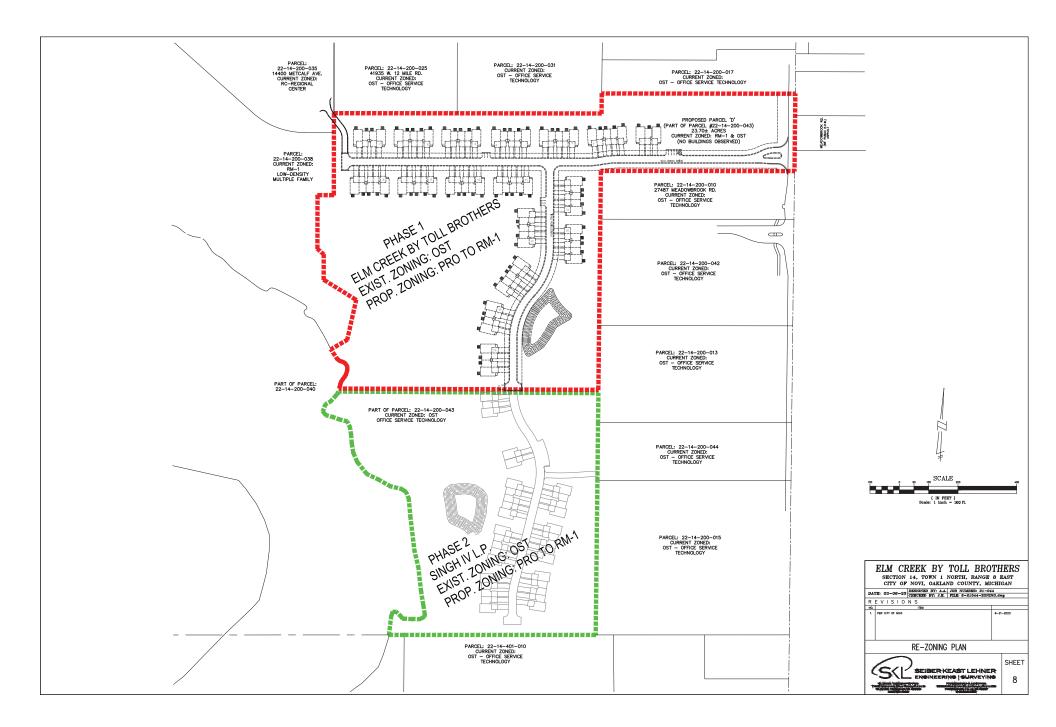

The PRO Concept Plan proposes a two-phased 134-unit multiple-family townhome development. The single entrance to the development would be from Meadowbrook Road. Two new public roads are proposed, along with two access routes for emergency use only. A looped walking path and lake overlook amenity is proposed through a preserved wooded area to provide the required usable open space. Wetland impacts are proposed to be mitigated on-site near Meadowbrook Road. One stormwater detention pond is proposed in each phase. A unique feature of this property is that the northern roughly 23-acre area is owned by one entity, Lakeside/Novi Land Partnership, while the southern 13.6-acre area is "owned" by another entity, Singh VI LP. The quotes are around the word "owned" because there was never a formal split of this overall parcel, only a private agreement. As far as the City records are concerned this is one roughly 37-acre parcel. In the initial submittal, only the northern portion was proposed for rezoning. For this revised Concept Plan, the entire parcel is proposed to be rezoned to RM-1, and the owner of the southern portion has submitted a letter stating that they agree to be bound by the terms of the PRO Agreement, should it be approved.

Staff and consultants note some concerns about the proposed residential uses' compatibility with the surrounding uses and the extensive removal of regulated woodlands. Some additional screening is warranted. The identified benefits of the rezoning are construction of off-site sidewalk gaps and permanent preservation of woodland and wetland areas on-site. In addition, very little detail is provided for the "Phase 2" area at the south end of the project. No boundary/topographic survey is provided for the southern area (i.e., that area owned by Singh), and no tree survey is provided. The proposed plan for the southern area is very conceptual.

# **PROPERTY HISTORY**

A previous PRO Agreement and Plan was previously approved for this site in 2005, which was known as Uptown Park. That agreement, between the City and Singh IV Limited Partnership, permitted a rezoning to RM-2 to allow up to 201 residential units. Conditions of development included that they be for-sale units and stipulated the preservation of landscape buffers in lieu of building berms. <u>The Uptown Park PRO Plan, which has expired</u>, is included in the packet attachments.