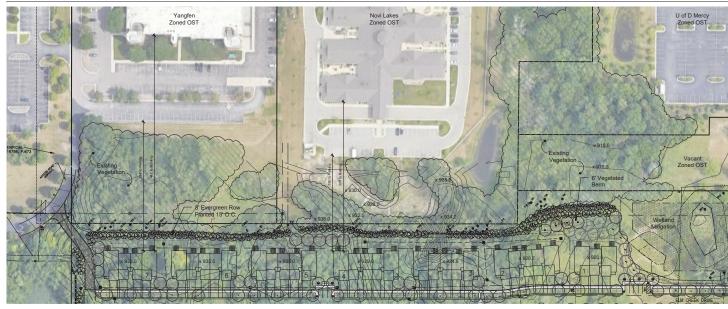

- There are seven deviations from the ordinance that have been identified.
- Building setbacks are proposed to be reduced from 75 feet to 50 feet along the northern and eastern property lines.
- Buildings are generally shown parallel to the lot lines rather than at the required 45-degree angle.
- The distance between buildings is reduced from about 35 feet to 30 feet.
- Perpendicular parking is proposed on a major drive in two locations, which is not permitted.
- Fencing and existing vegetation is proposed in lieu of landscape berms.
- Deficiencies in street trees are also proposed due to the presence of existing wetland areas and underground utilities.
- While the proposed building elevations meet the requirements of the façade ordinance, the applicant has not proposed additional elements that would result in an overall enhancement of the area, which may require a deviation.

### DEVIATIONS

The proposed PRO Concept Plan includes the following ordinance deviation requests:

- 1. Planning deviations from Section 3.1.7.D and Section 3.6.2.B to reduce the side and rear setbacks from 75 feet to 50 feet along the north, east and west property lines. The deviation is requested to be able to cluster the buildings in the northern portion of the site while preserving City woodlands and wetlands to the south.
- 2. Planning deviation from Section 3.8.2.D to revise the required orientation of the buildings from 45 degrees to the orientation shown in the Concept Plan. This deviation would allow for a more uniform site layout with all of the units backing up to open space/wooded areas.
- 3. Planning deviation from Section 3.8.2.H to allow a minimum distance of 30 feet between buildings on the same side of the street, while the calculated minimum distance would require 33.72 to 34.9 feet (deviation of up to 5 feet).
- 4. Planning deviation from Section 5.10 is requested to allow for perpendicular parking on a major drive. This deviation is requested due to the impracticality of