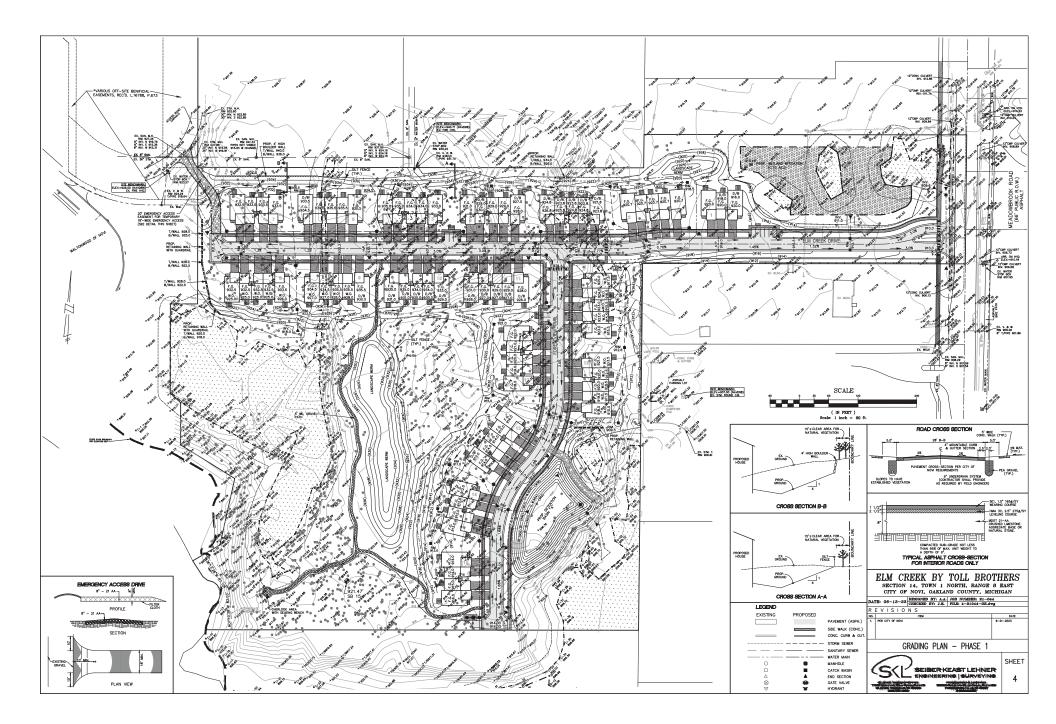

The PRO Concept Plan proposes a two-phased 134-unit multiple-family townhome development. The single entrance to the development would be from Meadowbrook Road. Two new public roads are proposed, along with two access routes for emergency use only. A looped walking path and lake overlook amenity is proposed through a preserved wooded area to provide the required usable open space. Wetland impacts are proposed to be mitigated on-site near Meadowbrook Road. One stormwater detention pond is proposed in each phase. A unique feature of this property is that the northern roughly 23-acre area is owned by one entity, Lakeside/Novi Land Partnership, while the southern 13.6-acre area is "owned" by another entity, Singh VI LP. The quotes are around the word "owned" because there was never a formal split of this overall parcel, only a private agreement. As far as the City records are concerned this is one roughly 37-acre parcel. In the initial submittal, only the northern portion was proposed for rezoning. For this revised Concept Plan, the entire parcel is proposed to be rezoned to RM-1, and the owner of the southern portion has submitted a letter stating that they agree to be bound by the terms of the PRO Agreement, should it be approved.

- 1. Limiting the maximum Building height to 27 feet.
- 2. Building setbacks from Meadowbrook Road shall be no less than 400 feet.
- 3. Parking setbacks shall be no less than 50 feet from adjacent property lines.
- 4. The number of units shall not exceed 134.
- 5. The layout of the site will be generally as shown in the PRO Plan with respect to setbacks, building locations, parking areas, open space and amenities proposed.
- 6. Woodland tree credits will be planted on-site to the extent possible.
- 7. The use of native species in the landscaping to exceed the 50% requirement.
- 8. The usable open space provided shall exceed the 200 square feet per unit requirement.

- There are seven deviations from the ordinance that have been identified.
- Building setbacks are proposed to be reduced from 75 feet to 50 feet along the northern and eastern property lines.
- Buildings are generally shown parallel to the lot lines rather than at the required 45-degree angle.
- The distance between buildings is reduced from about 35 feet to 30 feet.
- Perpendicular parking is proposed on a major drive in two locations, which is not permitted.
- Fencing and existing vegetation is proposed in lieu of landscape berms.
- Deficiencies in street trees are also proposed due to the presence of existing wetland areas and underground utilities.
- While the proposed building elevations meet the requirements of the façade ordinance, the applicant has not proposed additional elements that would result in an overall enhancement of the area, which may require a deviation.