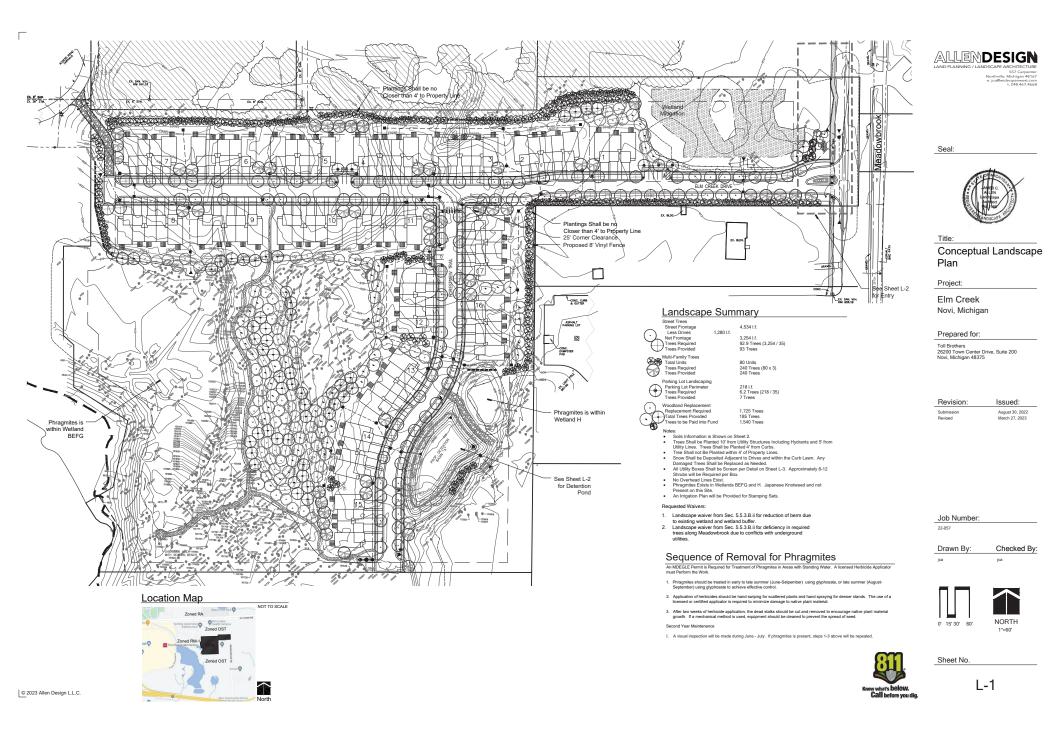

The PRO Concept Plan proposes a two-phased 134-unit multiple-family townhome development. The single entrance to the development would be from Meadowbrook Road. Two new public roads are proposed, along with two access routes for emergency use only. A looped walking path and lake overlook amenity is proposed through a preserved wooded area to provide the required usable open space. Wetland impacts are proposed to be mitigated on-site near Meadowbrook Road. One stormwater detention pond is proposed in each phase. A unique feature of this property is that the northern roughly 23-acre area is owned by one entity, Lakeside/Novi Land Partnership, while the southern 13.6-acre area is "owned" by another entity, Singh VI LP. The quotes are around the word "owned" because there was never a formal split of this overall parcel, only a private agreement. As far as the City records are concerned this is one roughly 37-acre parcel. In the initial submittal, only the northern portion was proposed for rezoning. For this revised Concept Plan, the entire parcel is proposed to be rezoned to RM-1, and the owner of the southern portion has submitted a letter stating that they agree to be bound by the terms of the PRO Agreement, should it be approved.

- A. The permitted uses of the property will be 134 residential units in a townhome building configuration in substantial conformance with the Concept Plan.
- B. Density shall not exceed 4.65 dwelling units per acre (more limiting than 5.4 dwelling units per acre allowed in RM-1 District)
- C. Preservation of 7.06 acres of City regulated woodlands
- D. Preservation of 3.02 acres of City regulated wetlands
- E. Providing the community amenities as shown on the PRO Concept Plan

- A. The applicant offers to cover the costs associated with design, easement acquisition and construction of two off-site sidewalk gaps totaling 314 linear feet along Meadowbrook Road on properties adjacent to the north and south.
- B. The proposed site plan allows for the preservation of 7.06 acres of Woodlands and 3.02 acres of wetland on-site that will be protected in perpetuity.
- C. The proposed Concept plan includes a nature trail and overlook amenity that will allow future residents to enjoy and directly benefit from the preserved natural features on-site.