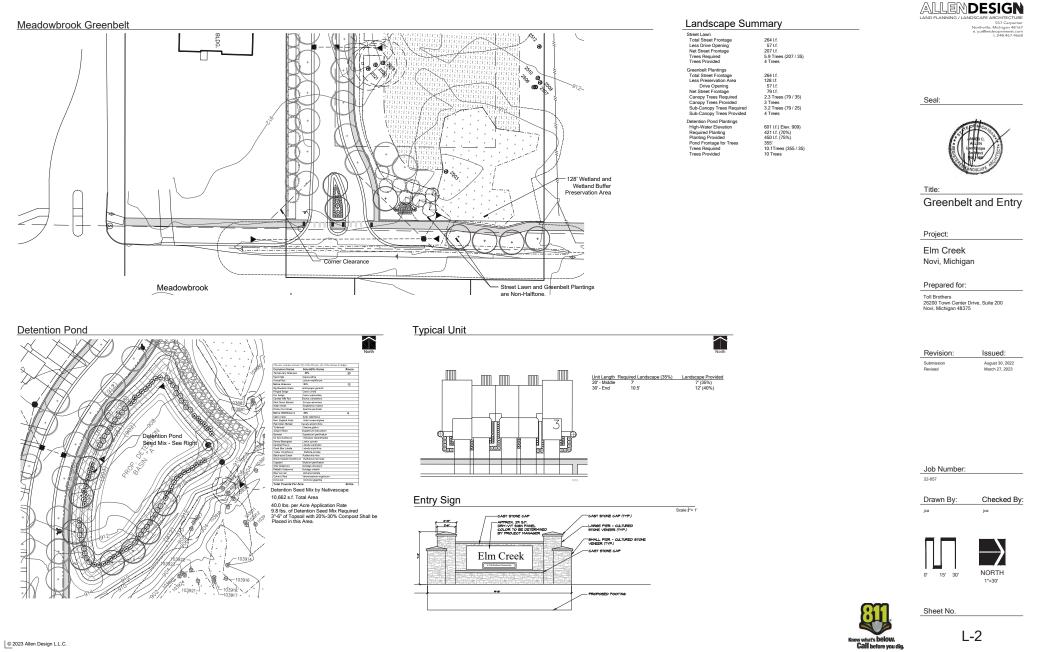

- A. The applicant offers to cover the costs associated with design, easement acquisition and construction of two off-site sidewalk gaps totaling 314 linear feet along Meadowbrook Road on properties adjacent to the north and south.
- B. The proposed site plan allows for the preservation of 7.06 acres of Woodlands and 3.02 acres of wetland on-site that will be protected in perpetuity.
- C. The proposed Concept plan includes a nature trail and overlook amenity that will allow future residents to enjoy and directly benefit from the preserved natural features on-site.

### DEVIATIONS

The proposed PRO Concept Plan includes the following ordinance deviation requests:

- 1. Planning deviations from Section 3.1.7.D and Section 3.6.2.B to reduce the side and rear setbacks from 75 feet to 50 feet along the north, east and west property lines. The deviation is requested to be able to cluster the buildings in the northern portion of the site while preserving City woodlands and wetlands to the south.
- 2. Planning deviation from Section 3.8.2.D to revise the required orientation of the buildings from 45 degrees to the orientation shown in the Concept Plan. This deviation would allow for a more uniform site layout with all of the units backing up to open space/wooded areas.
- 3. Planning deviation from Section 3.8.2.H to allow a minimum distance of 30 feet between buildings on the same side of the street, while the calculated minimum distance would require 33.72 to 34.9 feet (deviation of up to 5 feet).
- 4. Planning deviation from Section 5.10 is requested to allow for perpendicular parking on a major drive. This deviation is requested due to the impracticality of