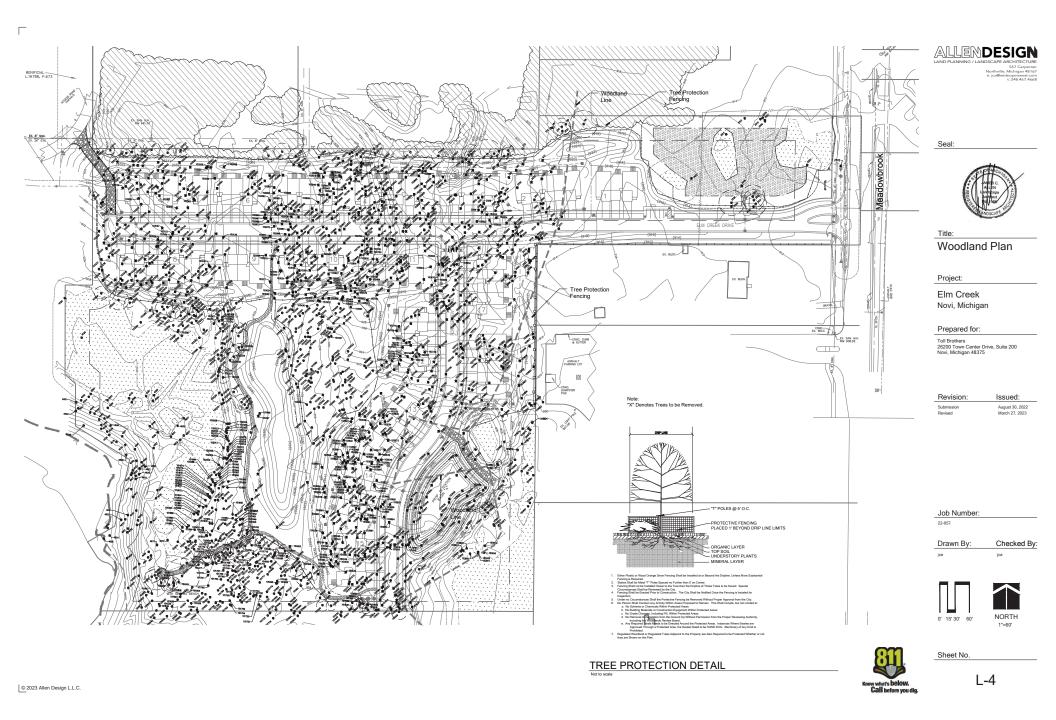

Staff and consultants note some concerns about the proposed residential uses' compatibility with the surrounding uses and the extensive removal of regulated woodlands. Some additional screening is warranted. The identified benefits of the rezoning are construction of off-site sidewalk gaps and permanent preservation of woodland and wetland areas on-site. In addition, very little detail is provided for the "Phase 2" area at the south end of the project. No boundary/topographic survey is provided for the southern area (i.e., that area owned by Singh), and no tree survey is provided. The proposed plan for the southern area is very conceptual.

- A. The permitted uses of the property will be 134 residential units in a townhome building configuration in substantial conformance with the Concept Plan.
- B. Density shall not exceed 4.65 dwelling units per acre (more limiting than 5.4 dwelling units per acre allowed in RM-1 District)
- C. Preservation of 7.06 acres of City regulated woodlands
- D. Preservation of 3.02 acres of City regulated wetlands
- E. Providing the community amenities as shown on the PRO Concept Plan

- A. The applicant offers to cover the costs associated with design, easement acquisition and construction of two off-site sidewalk gaps totaling 314 linear feet along Meadowbrook Road on properties adjacent to the north and south.
- B. The proposed site plan allows for the preservation of 7.06 acres of Woodlands and 3.02 acres of wetland on-site that will be protected in perpetuity.
- C. The proposed Concept plan includes a nature trail and overlook amenity that will allow future residents to enjoy and directly benefit from the preserved natural features on-site.