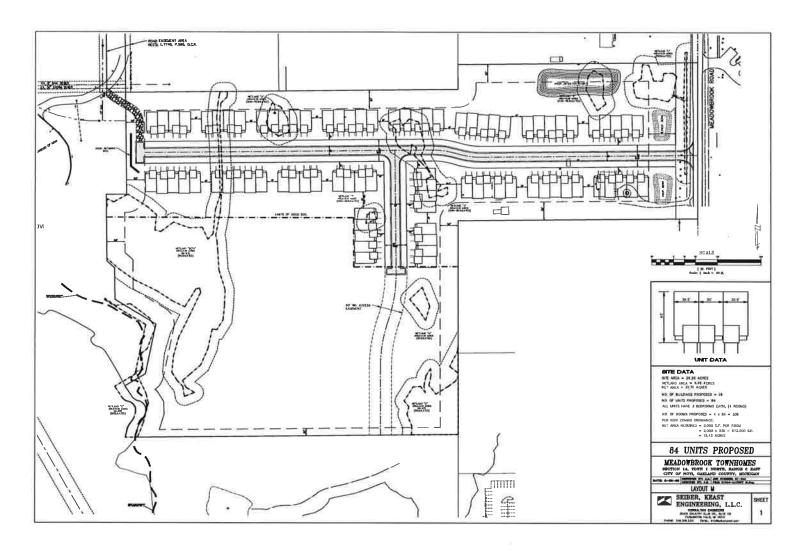

The PRO Concept Plan proposes a two-phased 134-unit multiple-family townhome development. The single entrance to the development would be from Meadowbrook Road. Two new public roads are proposed, along with two access routes for emergency use only. A looped walking path and lake overlook amenity is proposed through a preserved wooded area to provide the required usable open space. Wetland impacts are proposed to be mitigated on-site near Meadowbrook Road. One stormwater detention pond is proposed in each phase. A unique feature of this property is that the northern roughly 23-acre area is owned by one entity, Lakeside/Novi Land Partnership, while the southern 13.6-acre area is "owned" by another entity, Singh VI LP. The quotes are around the word "owned" because there was never a formal split of this overall parcel, only a private agreement. As far as the City records are concerned this is one roughly 37-acre parcel. In the initial submittal, only the northern portion was proposed for rezoning. For this revised Concept Plan, the entire parcel is proposed to be rezoned to RM-1, and the owner of the southern portion has submitted a letter stating that they agree to be bound by the terms of the PRO Agreement, should it be approved.

# **PROPERTY HISTORY**

A previous PRO Agreement and Plan was previously approved for this site in 2005, which was known as Uptown Park. That agreement, between the City and Singh IV Limited Partnership, permitted a rezoning to RM-2 to allow up to 201 residential units. Conditions of development included that they be for-sale units and stipulated the preservation of landscape buffers in lieu of building berms. <u>The Uptown Park PRO Plan, which has expired</u>, is included in the packet attachments.