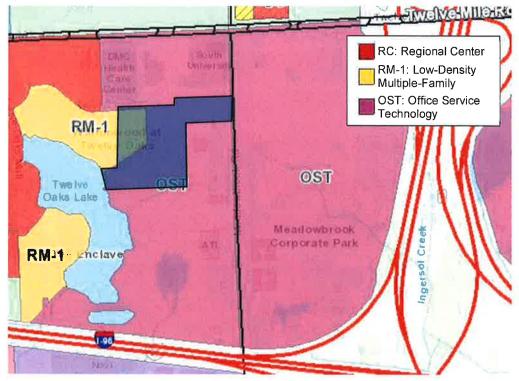

The Future Land Use Map identifies this property and those to the north, east and south as Office Research Development Technology. The current zoning, Office Service Technology (OST) corresponds to the land use designation. Areas to the south and north are developed with medical and general office buildings. Land to the west of the subject property is indicated for Multiple Family on the Future Land Use Map, and the zoning is RM-1. This parcel is developed with the Waltonwood senior living facility.