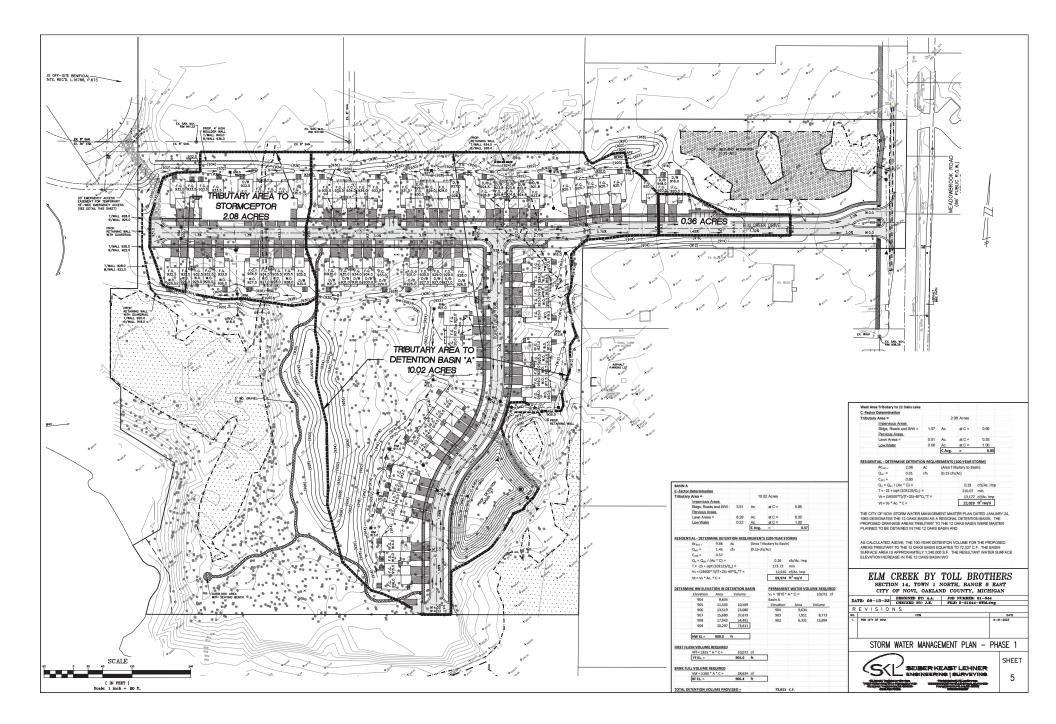

The PRO Concept Plan proposes a two-phased 134-unit multiple-family townhome development. The single entrance to the development would be from Meadowbrook Road. Two new public roads are proposed, along with two access routes for emergency use only. A looped walking path and lake overlook amenity is proposed through a preserved wooded area to provide the required usable open space. Wetland impacts are proposed to be mitigated on-site near Meadowbrook Road. One stormwater detention pond is proposed in each phase. A unique feature of this property is that the northern roughly 23-acre area is owned by one entity, Lakeside/Novi Land Partnership, while the southern 13.6-acre area is "owned" by another entity, Singh VI LP. The quotes are around the word "owned" because there was never a formal split of this overall parcel, only a private agreement. As far as the City records are concerned this is one roughly 37-acre parcel. In the initial submittal, only the northern portion was proposed for rezoning. For this revised Concept Plan, the entire parcel is proposed to be rezoned to RM-1, and the owner of the southern portion has submitted a letter stating that they agree to be bound by the terms of the PRO Agreement, should it be approved.

- A. The permitted uses of the property will be 134 residential units in a townhome building configuration in substantial conformance with the Concept Plan.
- B. Density shall not exceed 4.65 dwelling units per acre (more limiting than 5.4 dwelling units per acre allowed in RM-1 District)
- C. Preservation of 7.06 acres of City regulated woodlands
- D. Preservation of 3.02 acres of City regulated wetlands
- E. Providing the community amenities as shown on the PRO Concept Plan

- A. The applicant offers to cover the costs associated with design, easement acquisition and construction of two off-site sidewalk gaps totaling 314 linear feet along Meadowbrook Road on properties adjacent to the north and south.
- B. The proposed site plan allows for the preservation of 7.06 acres of Woodlands and 3.02 acres of wetland on-site that will be protected in perpetuity.
- C. The proposed Concept plan includes a nature trail and overlook amenity that will allow future residents to enjoy and directly benefit from the preserved natural features on-site.