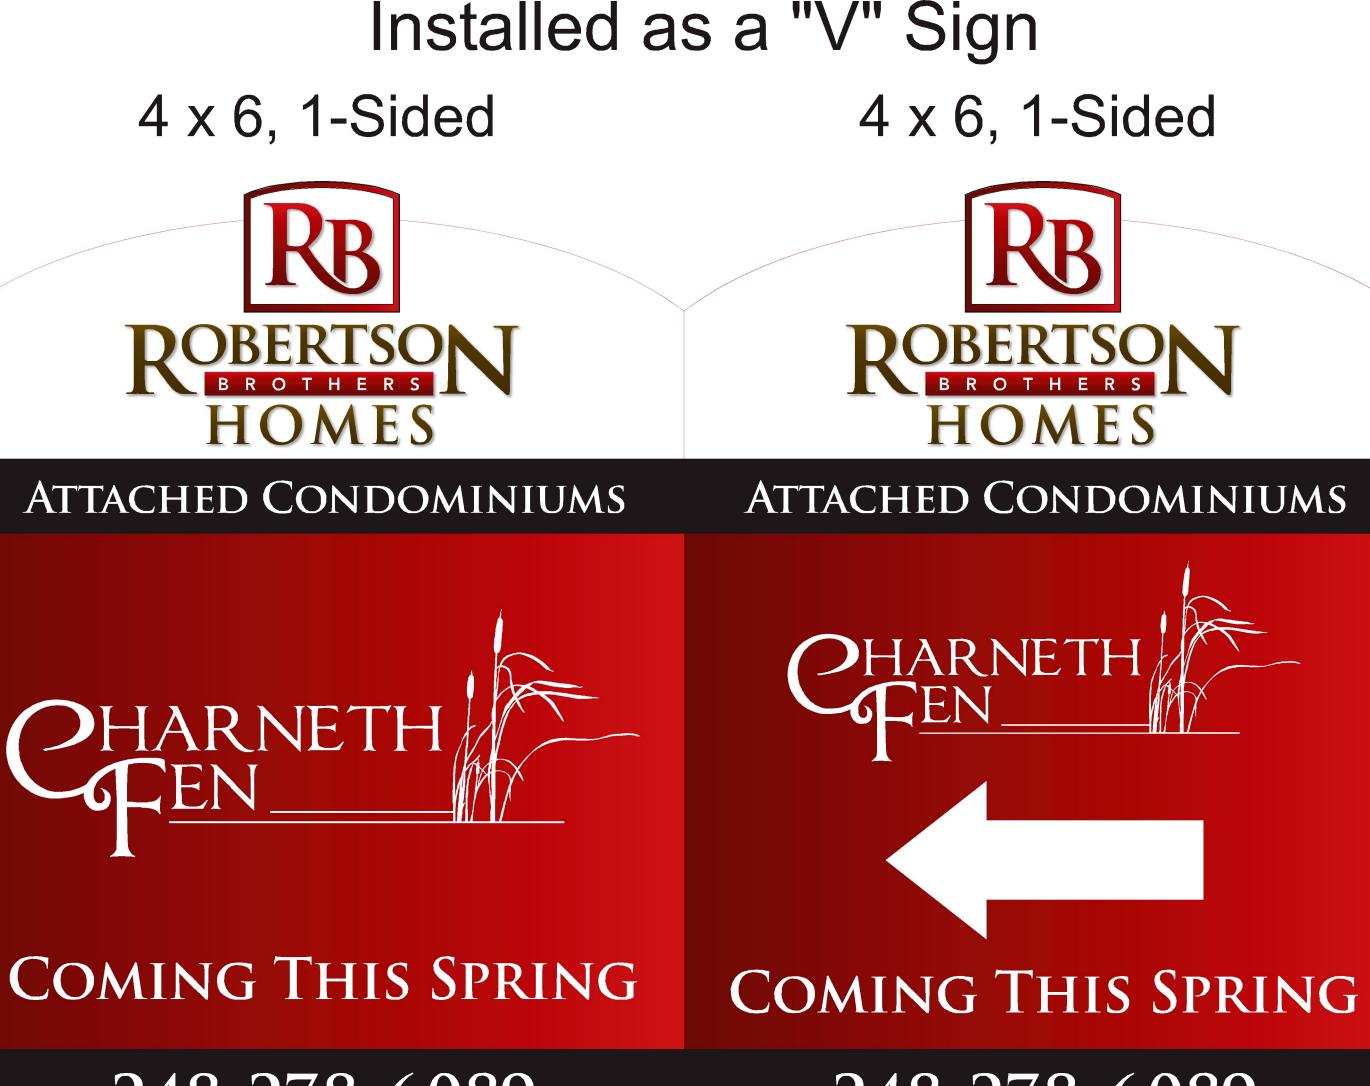

# Zoning District: RM-1, Low-Density Multiple Family District

The applicant is requesting a variance from Section 28-6(2) to allow the placement of a twenty-four (24) square foot off-premises sign for an attached condominium subdivision. The property (sign) is located on the southwest corner of side of 12 ½ Mile Road and Novi Road.

### City of Novi Staff Comments:

The petitioner is requesting a variance to allow the placement of an off-premises sign of twenty-four (24) square feet near the southwest corner of  $12 \frac{1}{2}$  Mile Road and Novi Road.

The marketing sign at 12 1/2 mile/Novi Road will not interfere with the properties adjacent to the sign location due to the fact that they are vacant/wooded directly west (across Novi Road), and to the north and south. There are several realtor/sale signs on the west side of Novi Road between 12 1/2 and 13 mile. Permission to install a sign at the corner of 12 1/2 Mile and Novi Road was secured by the property owner. RB agrees to eliminate the marketing sign at the property in exchange for a visible sign on the neighboring property.