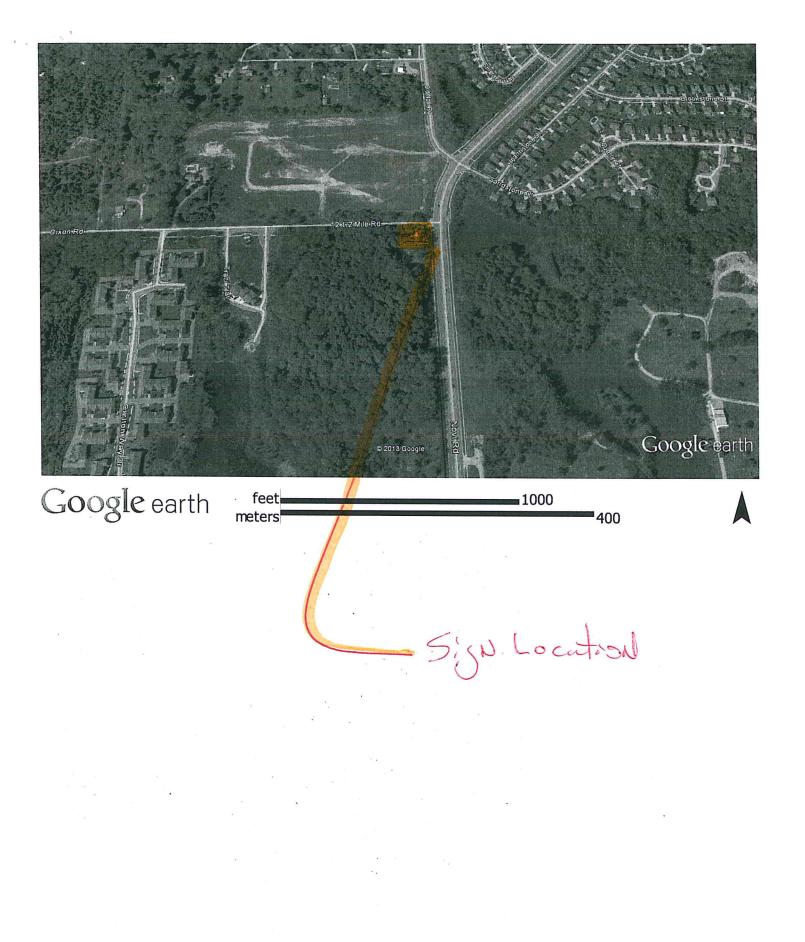

## Location: 50-22-10-400-021

# Zoning District: RM-1, Low-Density Multiple Family District

The applicant is requesting a variance from Section 28-6(2) to allow the placement of a twenty-four (24) square foot off-premises sign for an attached condominium subdivision. The property (sign) is located on the southwest corner of side of 12 ½ Mile Road and Novi Road.

### City of Novi Staff Comments:

The petitioner is requesting a variance to allow the placement of an off-premises sign of twenty-four (24) square feet near the southwest corner of  $12 \frac{1}{2}$  Mile Road and Novi Road.

If applicable, describe below:

The trees located on the property east of subject property and west of Novi Road obstruct any view of builder signage on property at Melanie Lane. Subject property is 0.2 miles from Novi Road off of 12 1/2 Mile and is designated as a natural beauty road and not paved. d. Scale of Building or Lot Frontage. A sign that exceeds permitted dimensions for area and/or height could be considered appropriate in scale due to the length of the building frontage (wall sign only) or length of the lot frontage (ground sign only).