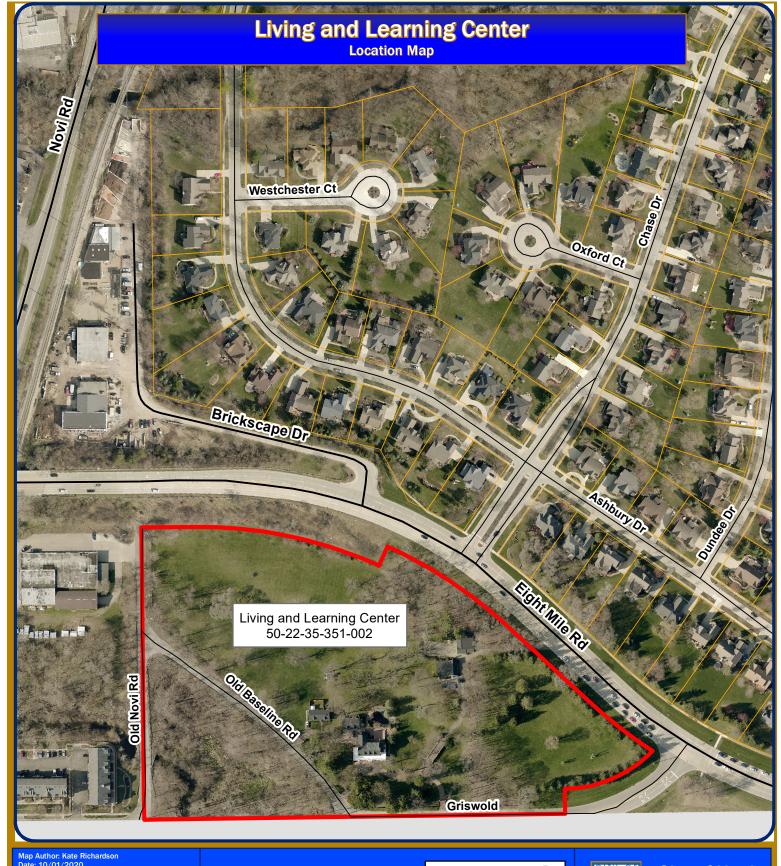

Map Author: Kate Richardson
Date: 10/01/2020
Project: Living and Learning Center
Version: 1.0

Amended By: Date: Department:

## MAP INTERPRETATION NOTICE

Map information depicted is not intended to replace or substitute for any official or primary source. This map was intended to meet National Map Accuracy Standards and use the most recent, accurate sources available to the people of the City of Novi. Boundary measurements and area calculations are approximate and should not be construed as survey measurements performed by a licensed Michigan Surveyor as defined in Michigan Public Act 132 of 1970 as amended. Pleased contact the City GIS Manager to

## **City of Novi**

Engineering Division
Department of Public Works
26300 Lee BeGole Drive
Novi, MI 48375
cityofnovi.org

Feet 0 50 100 200 300 1 inch = 230 feet