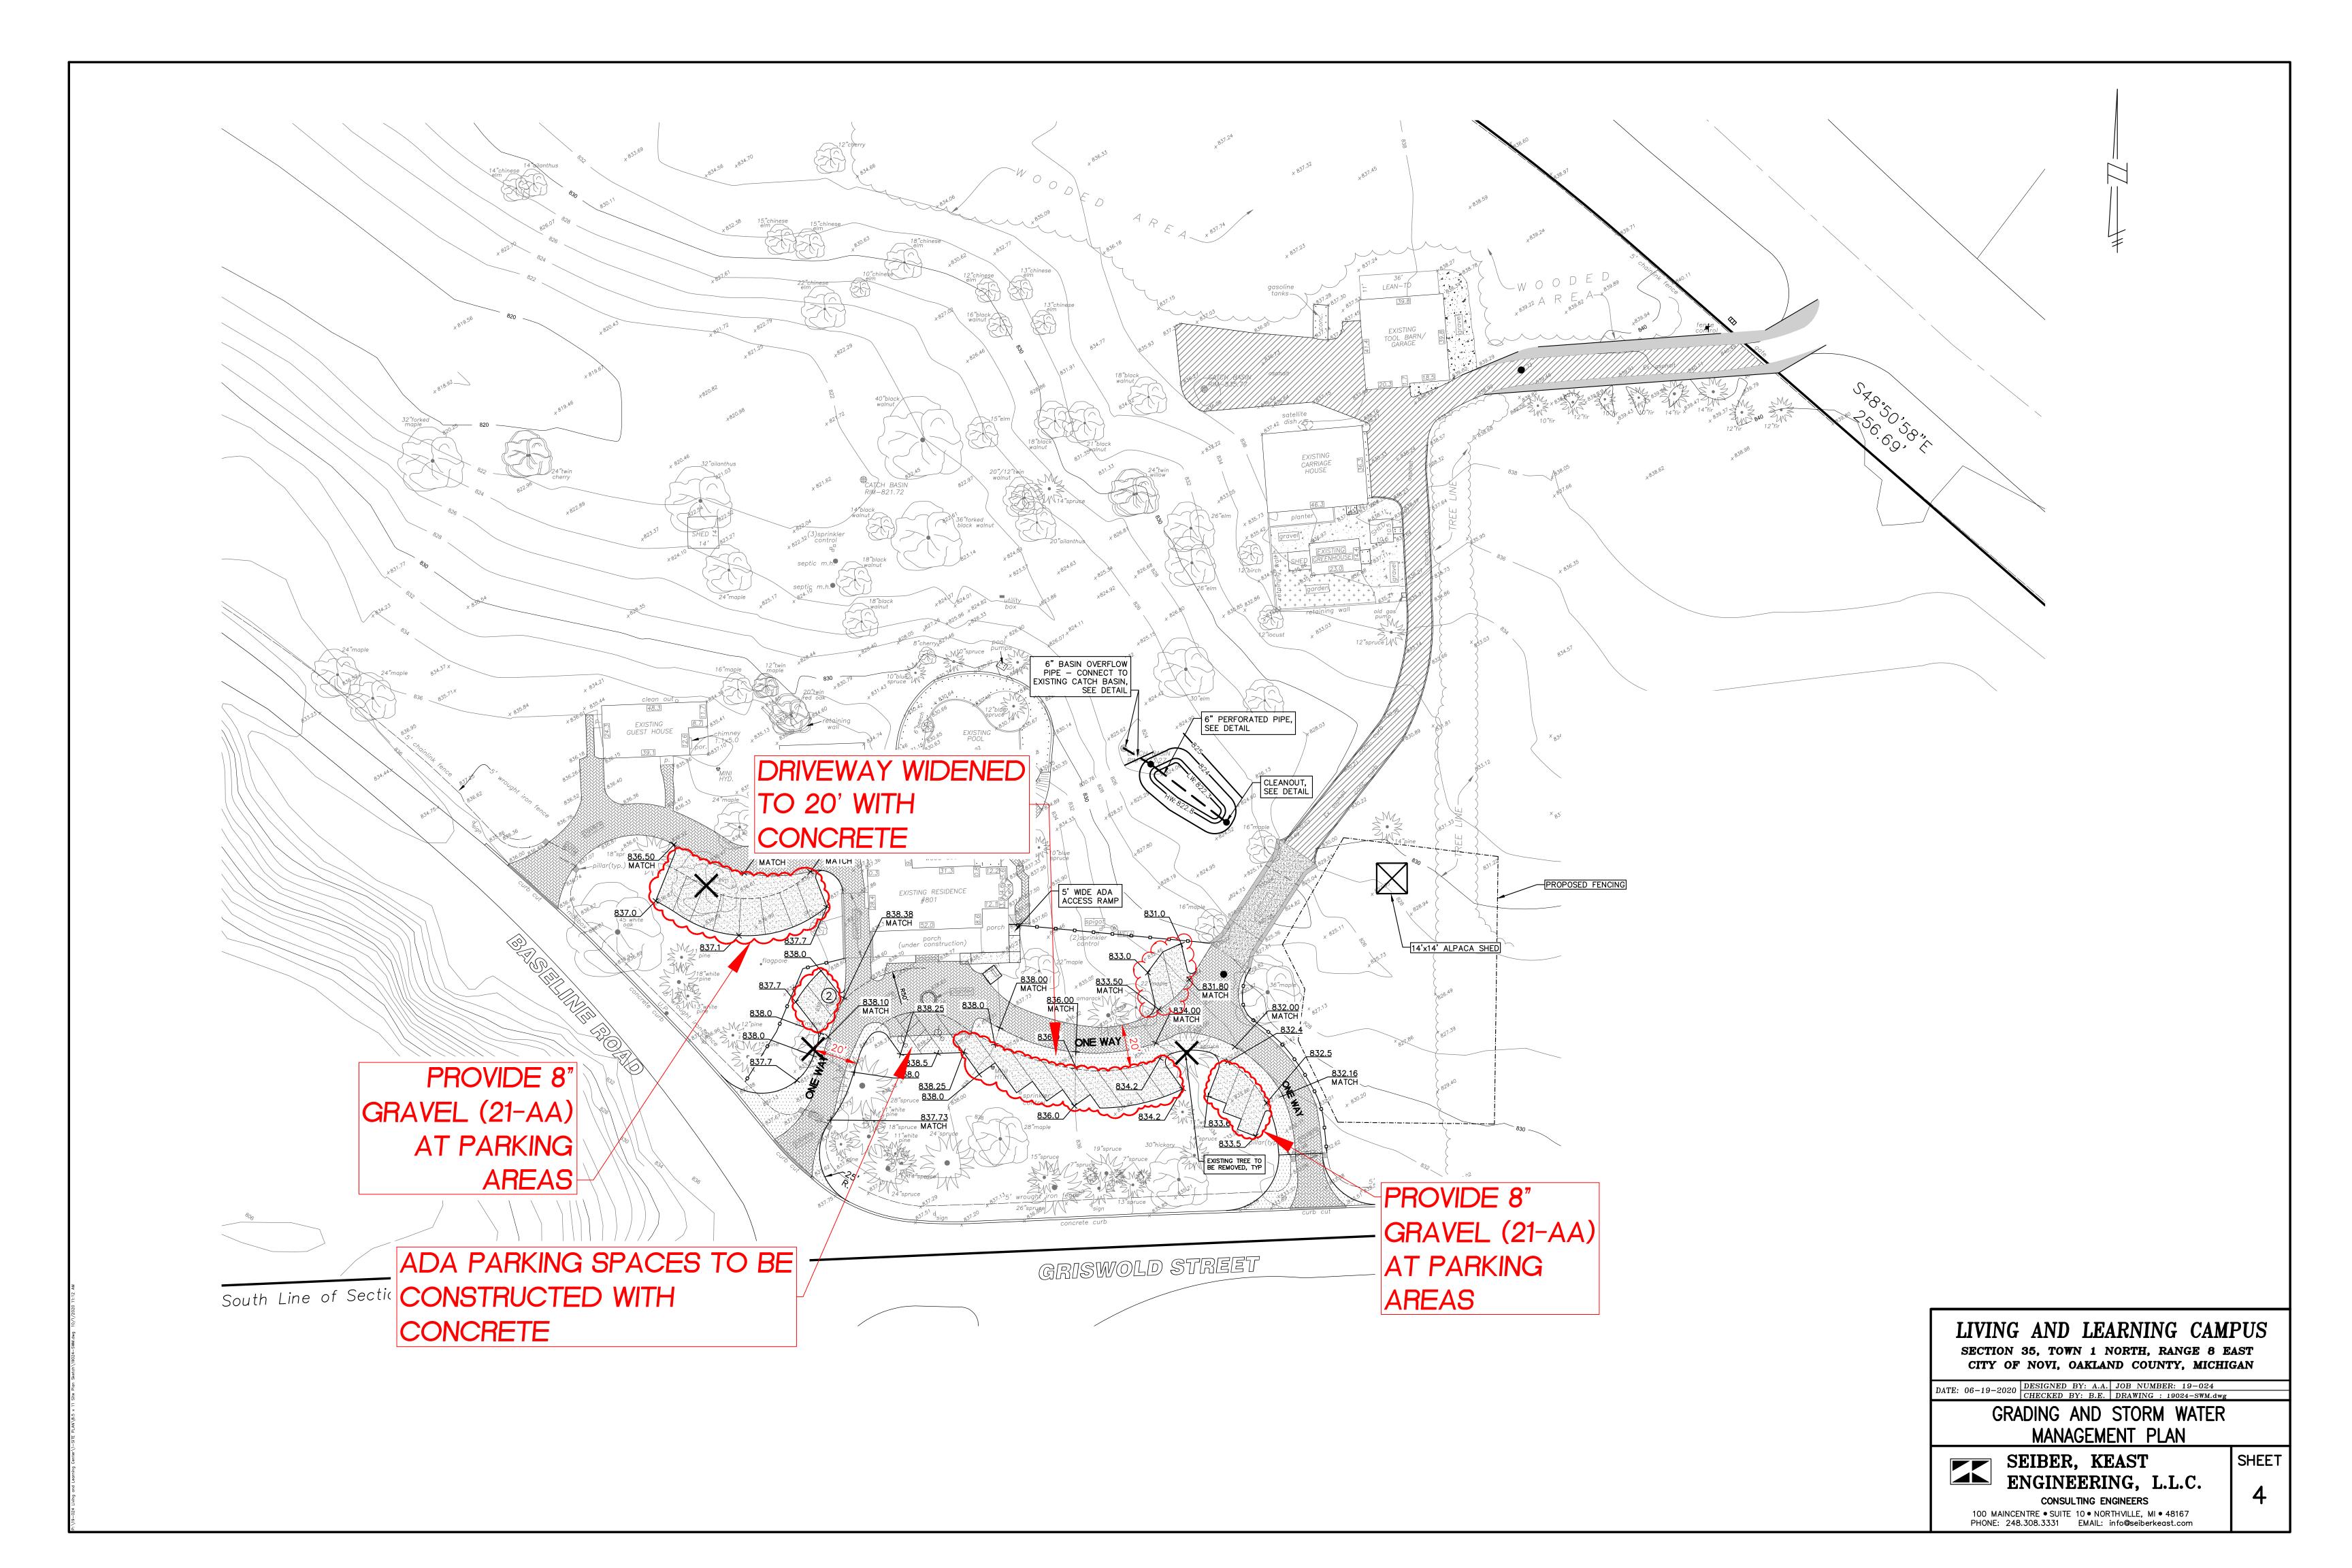

**SUBMITTING DEPARTMENT:** Department of Public Works, Engineering Division

**BACKGROUND INFORMATION:** The Living and Learning Center plans to expand the existing driveway to allow for 31 parking spaces defined with wheel stops (bumper blocks) and gravel parking stalls in order to preserve the character of the property. The accessible parking stalls will be concrete.

The petitioner is requesting two variances from the Design and Construction Standards. The first variance is from Section 11-239(b), which outlines the requirement to install curbs and gutters with a hard-surfaced parking area. The second variance is from Section 11-256(b), which outlines the requirement to construct a sidewalk along Eight Mile Road and Griswold Street based on the Bicycle and Pedestrian Master Plan, without paying into the Sidewalk Fund. The petitioner is requesting this variance due to the lack of nearby sidewalks on the south side of Eight Mile and north side of Griswold Street. Additionally, the difficult constructability of the Eight Mile Road sidewalk would require a considerable amount of fill to compensate for the difference in grades between the road and the right-of-way where the sidewalk would be proposed.

## Request for Variance Design and Construction Standards

**Engineer Information** 

| Name: Living & Lea                                                                                                                                                                     | rning Enr. Center                                                                                                                                                               | Name: Robert Emerine, PE (SKE)                                                                                                                                                                                                                                                                                                                                                     |  |  |  |
|----------------------------------------------------------------------------------------------------------------------------------------------------------------------------------------|---------------------------------------------------------------------------------------------------------------------------------------------------------------------------------|------------------------------------------------------------------------------------------------------------------------------------------------------------------------------------------------------------------------------------------------------------------------------------------------------------------------------------------------------------------------------------|--|--|--|
| Address: 801 Grisw                                                                                                                                                                     | old                                                                                                                                                                             | Address: 100 MainCentre, Ste 10                                                                                                                                                                                                                                                                                                                                                    |  |  |  |
| Northville MI, 48167                                                                                                                                                                   | **                                                                                                                                                                              | Northville MI, 48167                                                                                                                                                                                                                                                                                                                                                               |  |  |  |
| Phone No: 248.321                                                                                                                                                                      | .4626                                                                                                                                                                           | Phone No:                                                                                                                                                                                                                                                                                                                                                                          |  |  |  |
| Applicant Status (p                                                                                                                                                                    | lease check one):                                                                                                                                                               |                                                                                                                                                                                                                                                                                                                                                                                    |  |  |  |
| ☑ Property Owner                                                                                                                                                                       | Developer                                                                                                                                                                       | Developer / Owner Representative                                                                                                                                                                                                                                                                                                                                                   |  |  |  |
| Other                                                                                                                                                                                  |                                                                                                                                                                                 |                                                                                                                                                                                                                                                                                                                                                                                    |  |  |  |
|                                                                                                                                                                                        |                                                                                                                                                                                 |                                                                                                                                                                                                                                                                                                                                                                                    |  |  |  |
| Project Name Living & Learning Enrichment Campus                                                                                                                                       |                                                                                                                                                                                 |                                                                                                                                                                                                                                                                                                                                                                                    |  |  |  |
| Project Address/Lo                                                                                                                                                                     | cation 801 Griswold, Nort                                                                                                                                                       | thville MI, 48167                                                                                                                                                                                                                                                                                                                                                                  |  |  |  |
|                                                                                                                                                                                        |                                                                                                                                                                                 |                                                                                                                                                                                                                                                                                                                                                                                    |  |  |  |
| Variance Request_                                                                                                                                                                      | No curbs used on site; Grav                                                                                                                                                     | vel Parking Spaces                                                                                                                                                                                                                                                                                                                                                                 |  |  |  |
| Justification (attach                                                                                                                                                                  | n additional pages if ne                                                                                                                                                        | cessary)                                                                                                                                                                                                                                                                                                                                                                           |  |  |  |
| spaces, no use of curb<br>maintain the general cl<br>in front of the Existing<br>Marshal for emergency<br>Standards. In lieu of c<br>parking space to better<br>beyond the existing pa | es on the site and no end islated haracter of the site. It shoult Main Residence will be wided vehicle access using conclurbs, the Applicant could provide their locations. Add | ction Variance Request for use of gravel parking ands as shown in the Preliminary Site Plan to d be noted that the existing one-way driveway ened to 20' as required by the City of Novi Fire rete paving designed according to City of Novi ovide 4" bumper blocks at the ends of each itionally, the two van accessible parking spaces concrete rather than gravel to assure is. |  |  |  |
|                                                                                                                                                                                        | INTERNAL                                                                                                                                                                        | . USE                                                                                                                                                                                                                                                                                                                                                                              |  |  |  |
| Date Submitted:                                                                                                                                                                        | 9130/2020                                                                                                                                                                       |                                                                                                                                                                                                                                                                                                                                                                                    |  |  |  |
| Code Section from which variance is sought: Section 11-239 (b)                                                                                                                         |                                                                                                                                                                                 |                                                                                                                                                                                                                                                                                                                                                                                    |  |  |  |
| Submittal Checklist:                                                                                                                                                                   | 🗖 One (1) copy of plan o                                                                                                                                                        | n 8.5 x 11 size paper                                                                                                                                                                                                                                                                                                                                                              |  |  |  |
|                                                                                                                                                                                        | 🛚 \$100 Filing Fee (No fe                                                                                                                                                       | e for driveway width variance requests)                                                                                                                                                                                                                                                                                                                                            |  |  |  |
| Request Status:                                                                                                                                                                        | •                                                                                                                                                                               | ENIED                                                                                                                                                                                                                                                                                                                                                                              |  |  |  |
| Authorized By:                                                                                                                                                                         | AARON J.                                                                                                                                                                        | STAUP MUSTAN                                                                                                                                                                                                                                                                                                                                                                       |  |  |  |
| Authorization Date:                                                                                                                                                                    | 10/1/20                                                                                                                                                                         | V                                                                                                                                                                                                                                                                                                                                                                                  |  |  |  |