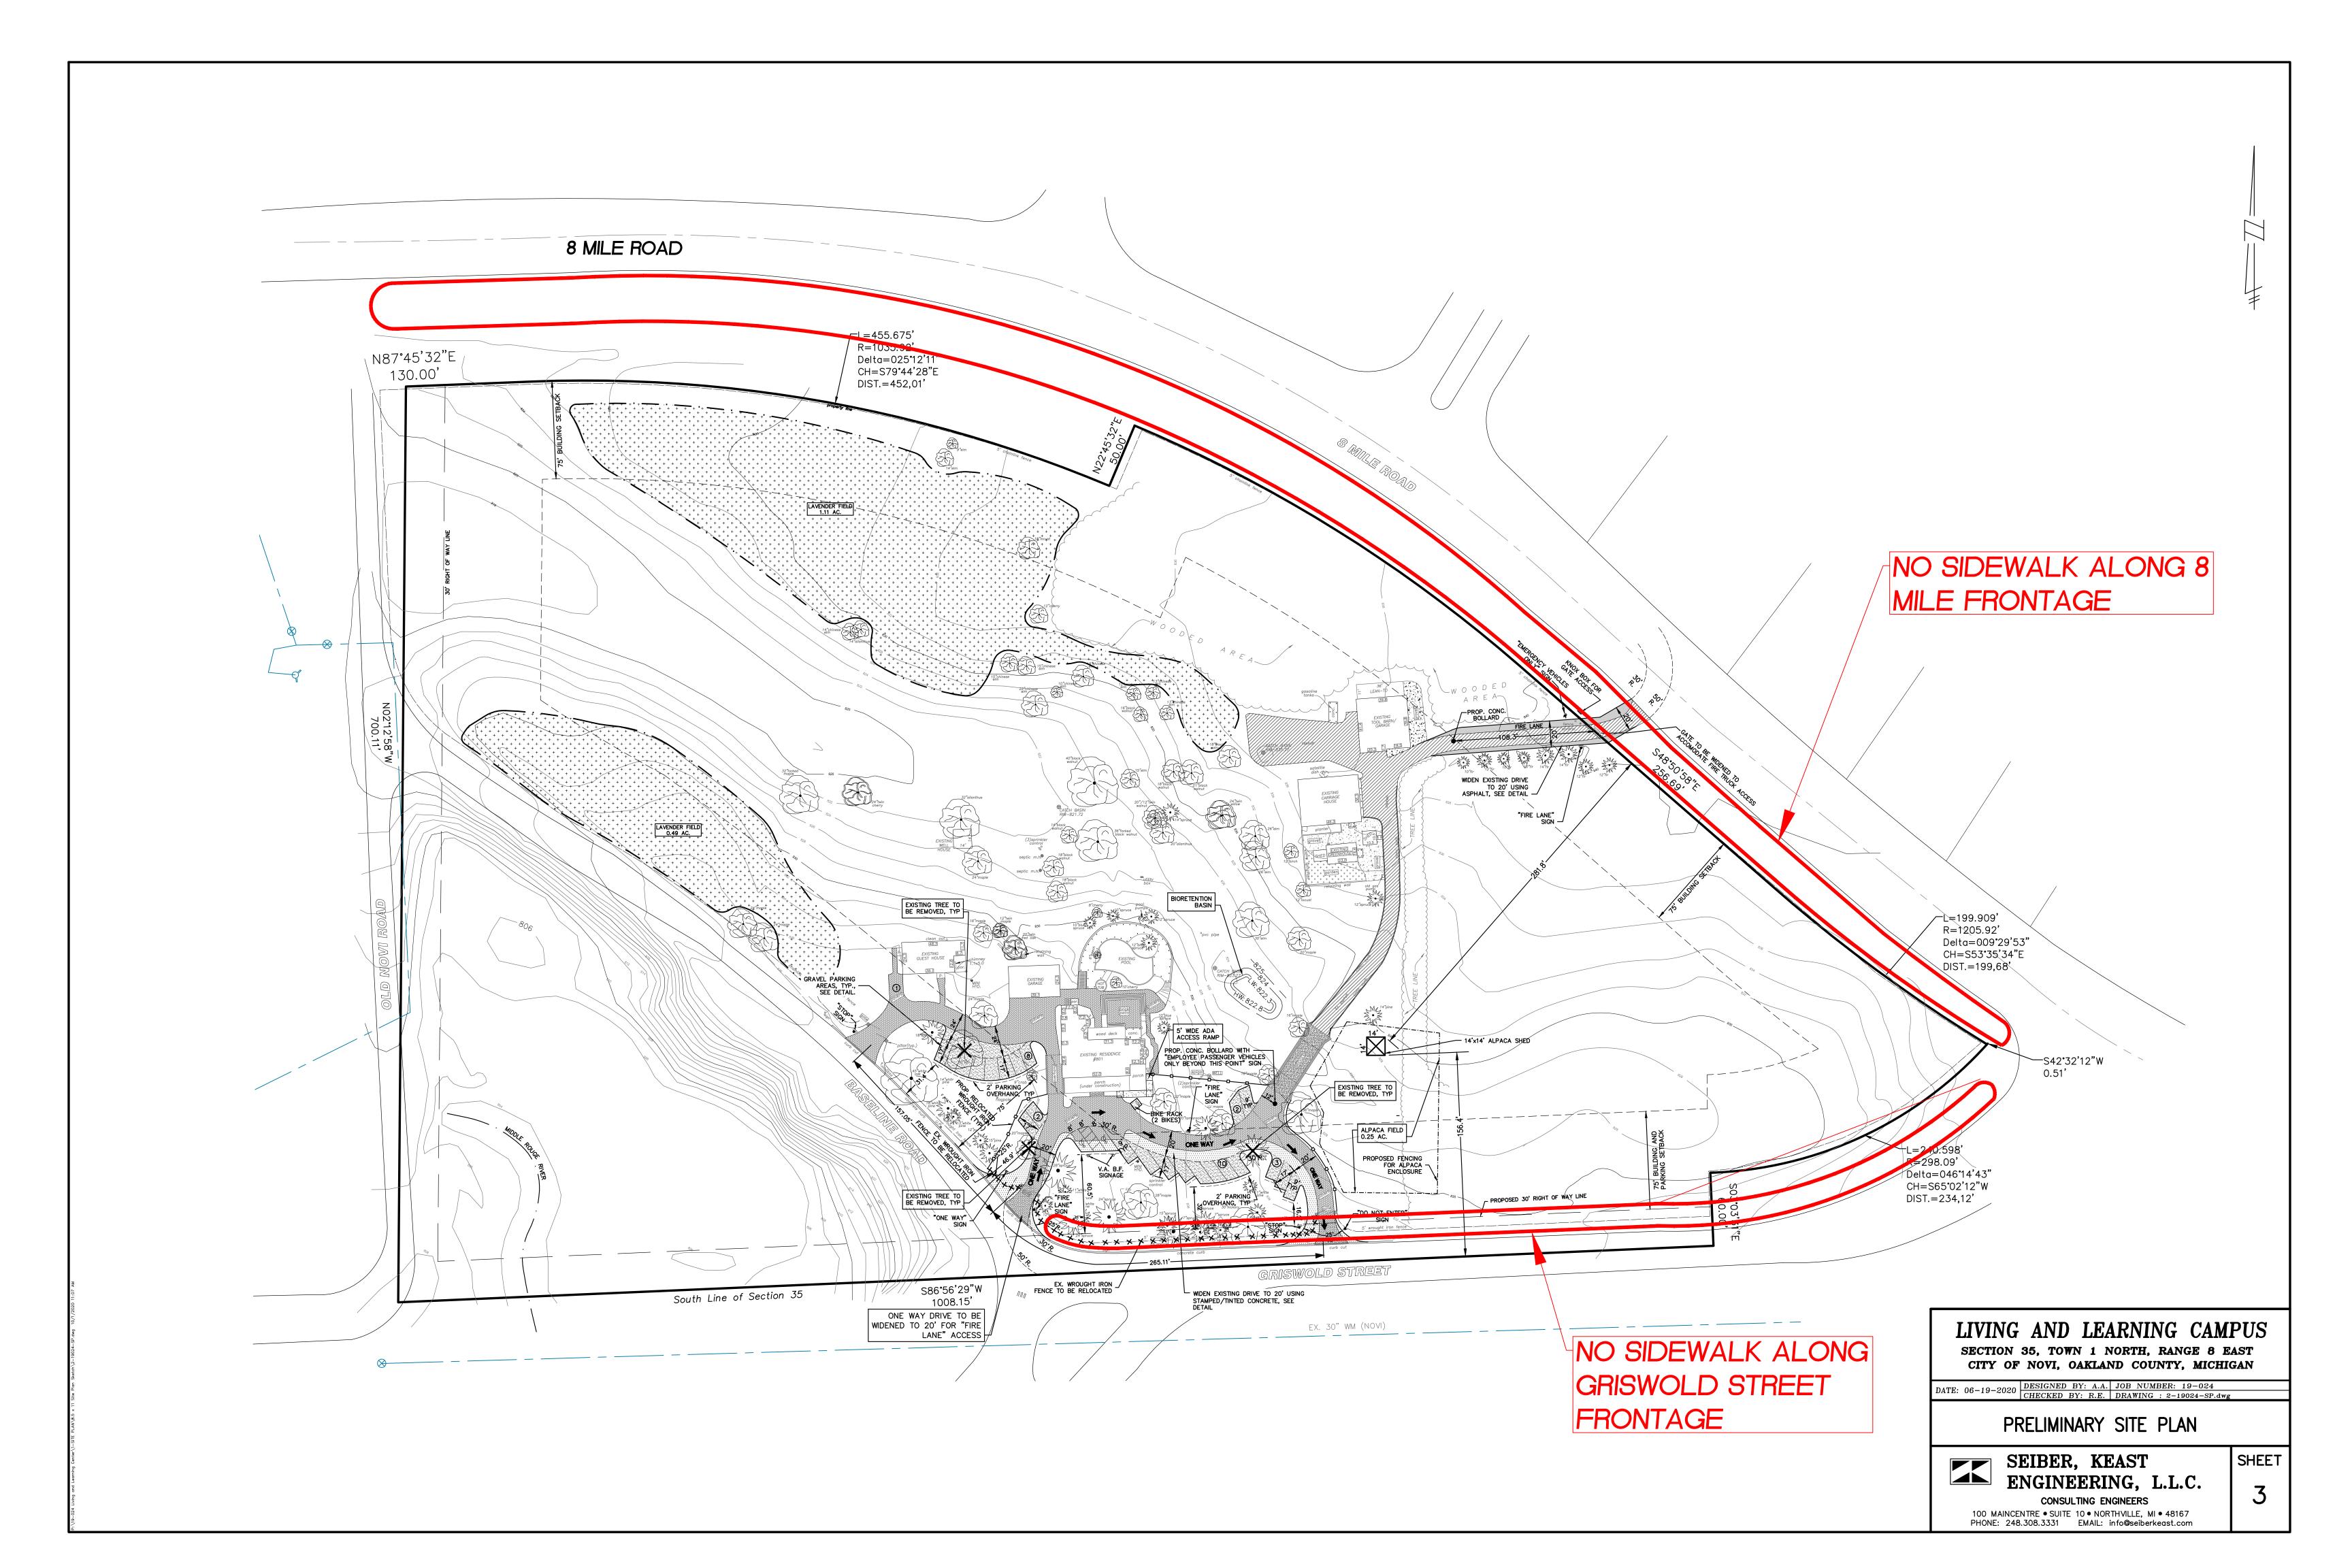

The petitioner is requesting two variances from the Design and Construction Standards. The first variance is from Section 11-239(b), which outlines the requirement to install curbs and gutters with a hard-surfaced parking area. The second variance is from Section 11-256(b), which outlines the requirement to construct a sidewalk along Eight Mile Road and Griswold Street based on the Bicycle and Pedestrian Master Plan, without paying into the Sidewalk Fund. The petitioner is requesting this variance due to the lack of nearby sidewalks on the south side of Eight Mile and north side of Griswold Street. Additionally, the difficult constructability of the Eight Mile Road sidewalk would require a considerable amount of fill to compensate for the difference in grades between the road and the right-of-way where the sidewalk would be proposed.

### 8 Mile Road:

- The proposed site is bordered on the west by the City of Northville and to the south by Northville Township. Providing a sidewalk on the south side of 8 Mile Road will not provide a tangible connection the existing City of Novi sidewalk system or provide any connections to existing sidewalk systems in the City of Northville or Northville Township.
- 8 Mile Road to the west of the site crosses over an existing railroad by a highway bridge. The existing bridge does not currently provide adequate room pedestrian crossings on the north or south side of the bridge. Extending a sidewalk along 8 Mile Road to the west side of the property will result in a dead end sidewalk. It should be noted the existing City of Novi sidewalks on the north side of 8 Mile Road also to not extend to the bridge crossing. Rather, the sidewalk turns north along Brickscape Drive. Additionally, 8 Mile Road ramps upward significantly at the north west corner of the side to accommodate the bridge crossing. The road is approximately 25 feet higher than the north east property corner of the LLEC property. This would require a considerable amount of fill for sidewalk construction and potential relocation of existing bridge approach barrier rails. A sidewalk in this area does not appear feasible.
- It should be noted there are no sidewalks located on the south side of 8 Mile Road within Northville Township until east of Meadowbrook Country Club (Appx. 1.4 Miles east)

#### Griswold Road:

- Similar to 8 Mile Road, there are no existing sidewalk systems on either side of Griswold Road to connect to extending south into Northville Township. The nearest sidewalks along Griswold Road are approximately 1,400-1,500 ft to the south as you enter the City of Northville.
- There is currently an existing pedestrian crossing stub over 8 Mile Road on the south side of Griswold Street without a sidewalk connection to this stub. Adding sidewalk on the north side of Griswold Road will not connect this pedestrian crossing stub. Additionally, there is not currently a pedestrian crossing or signalization to the north side of Griswold Street at the 8 Mile intersection. We do not anticipate that LLEC clients will walk to our facility, as we serve people from across the Metro Detroit area and do not specifically serve clients in the immediate area surrounding our facility.