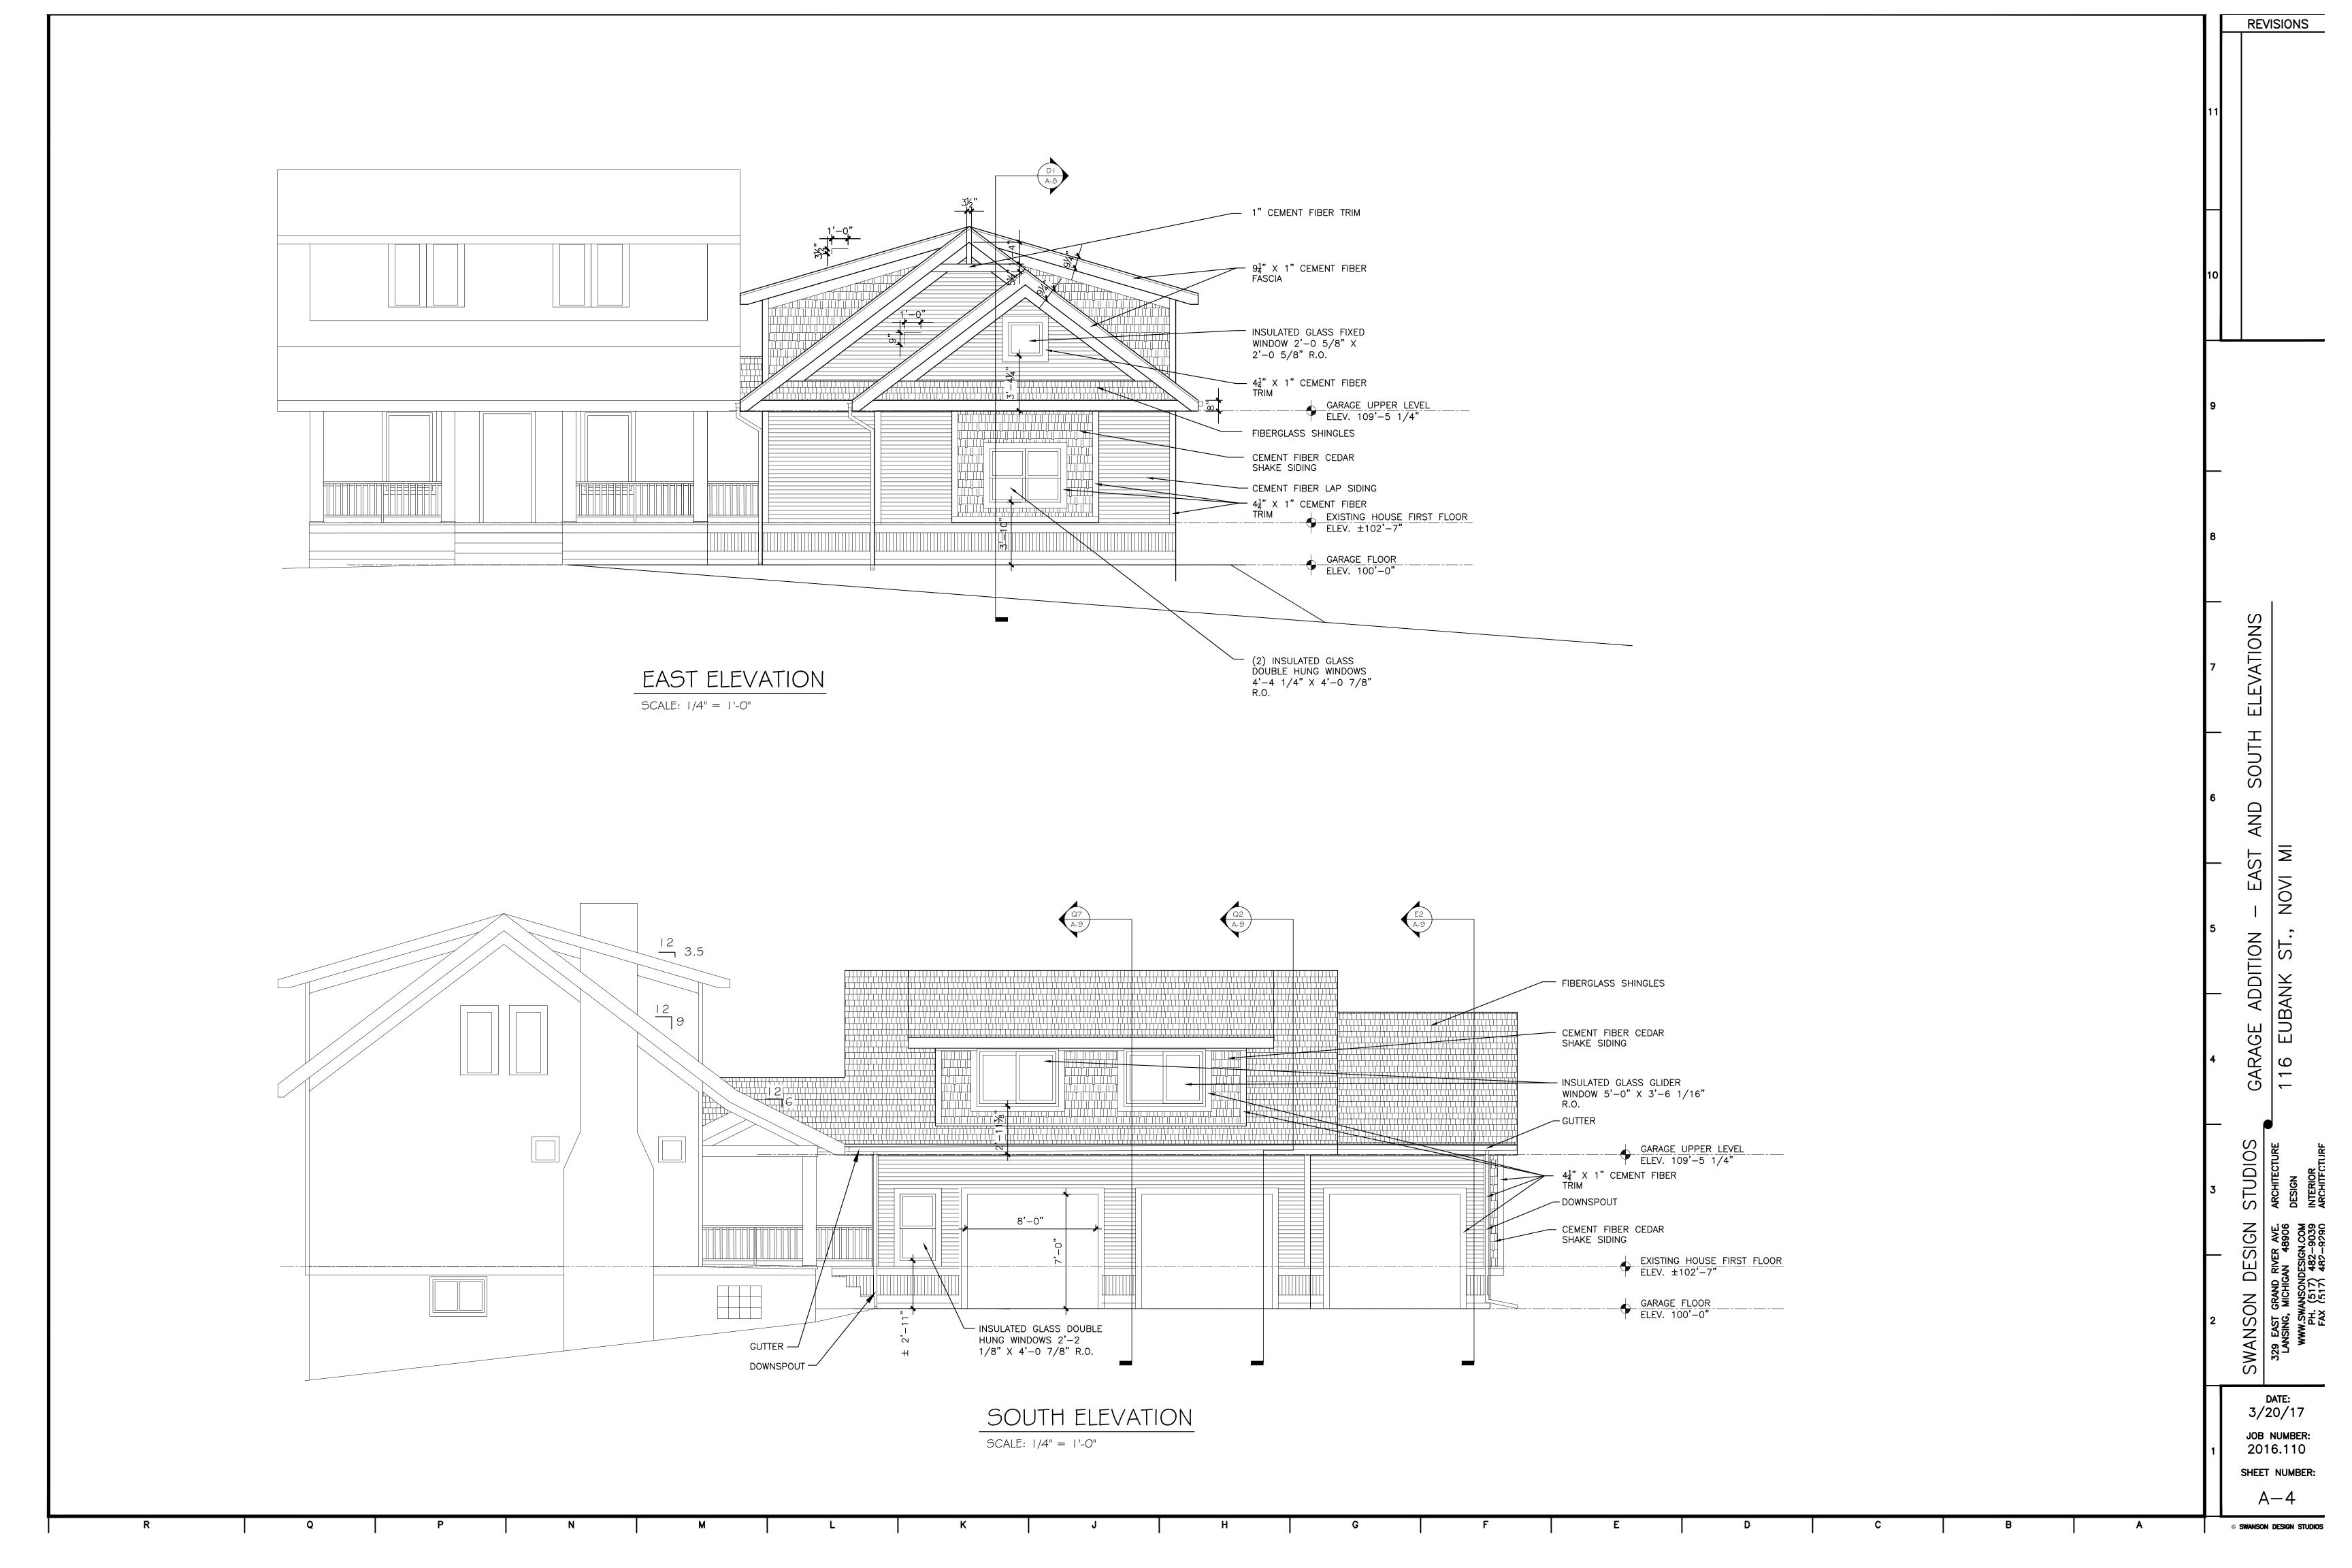

# ZONING BOARD OF APPEALS STAFF REPORT

FOR: City of Novi Zoning Board of Appeals ZONING BOARD APPEALS DATE: June 13, 2017

REGARDING: 116 EUBANK STREET (PZ17-0015)

BY: Larry Butler, Deputy Director Community Development

#### Request

The applicant is requesting a variance from the City of Novi Ordinance Section 3.1.5 for a front yard setback of 2.4 feet 30 feet required and Section 4.19.E5 for an accessory structure larger than ground area of house.

Complies with applicable set back requirements.