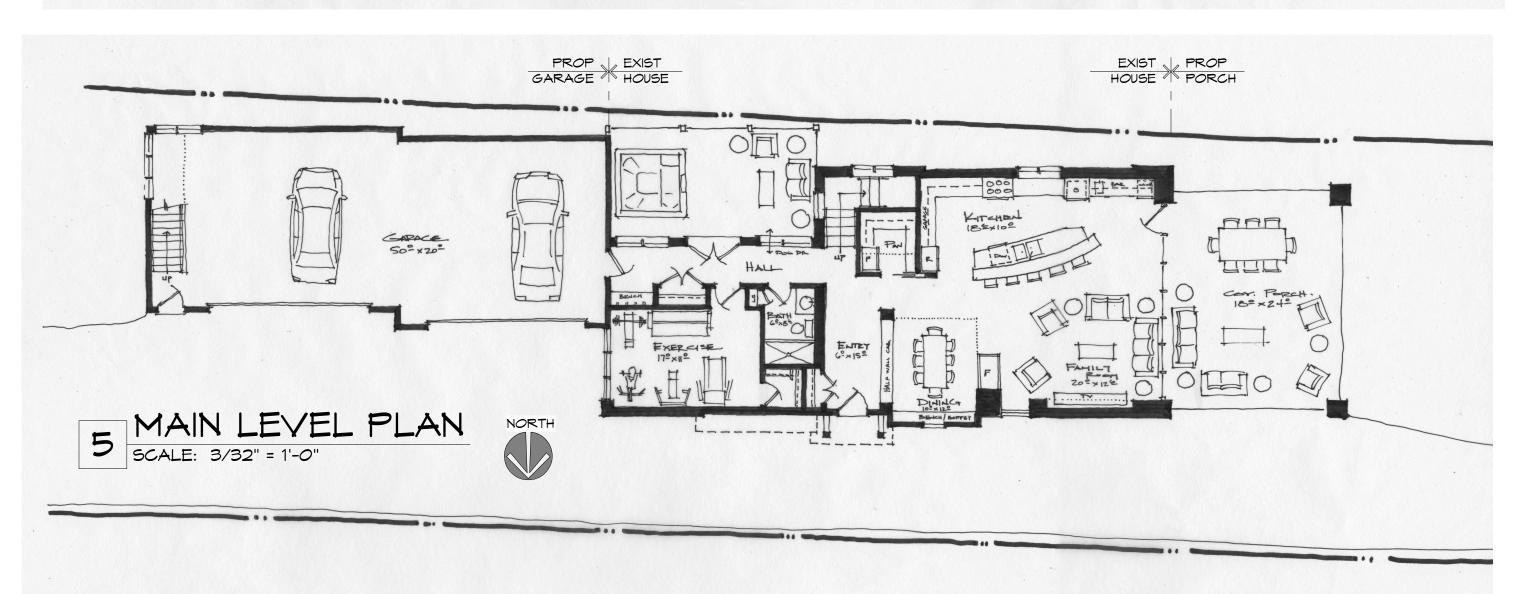

# www.mccotterach Project:

MURPHY RESIDENCE 1141 EAST LAKE DRIVE NOVI, MI

## Sheet Title:

PLOT PLAN

COPYRIGHT 2017