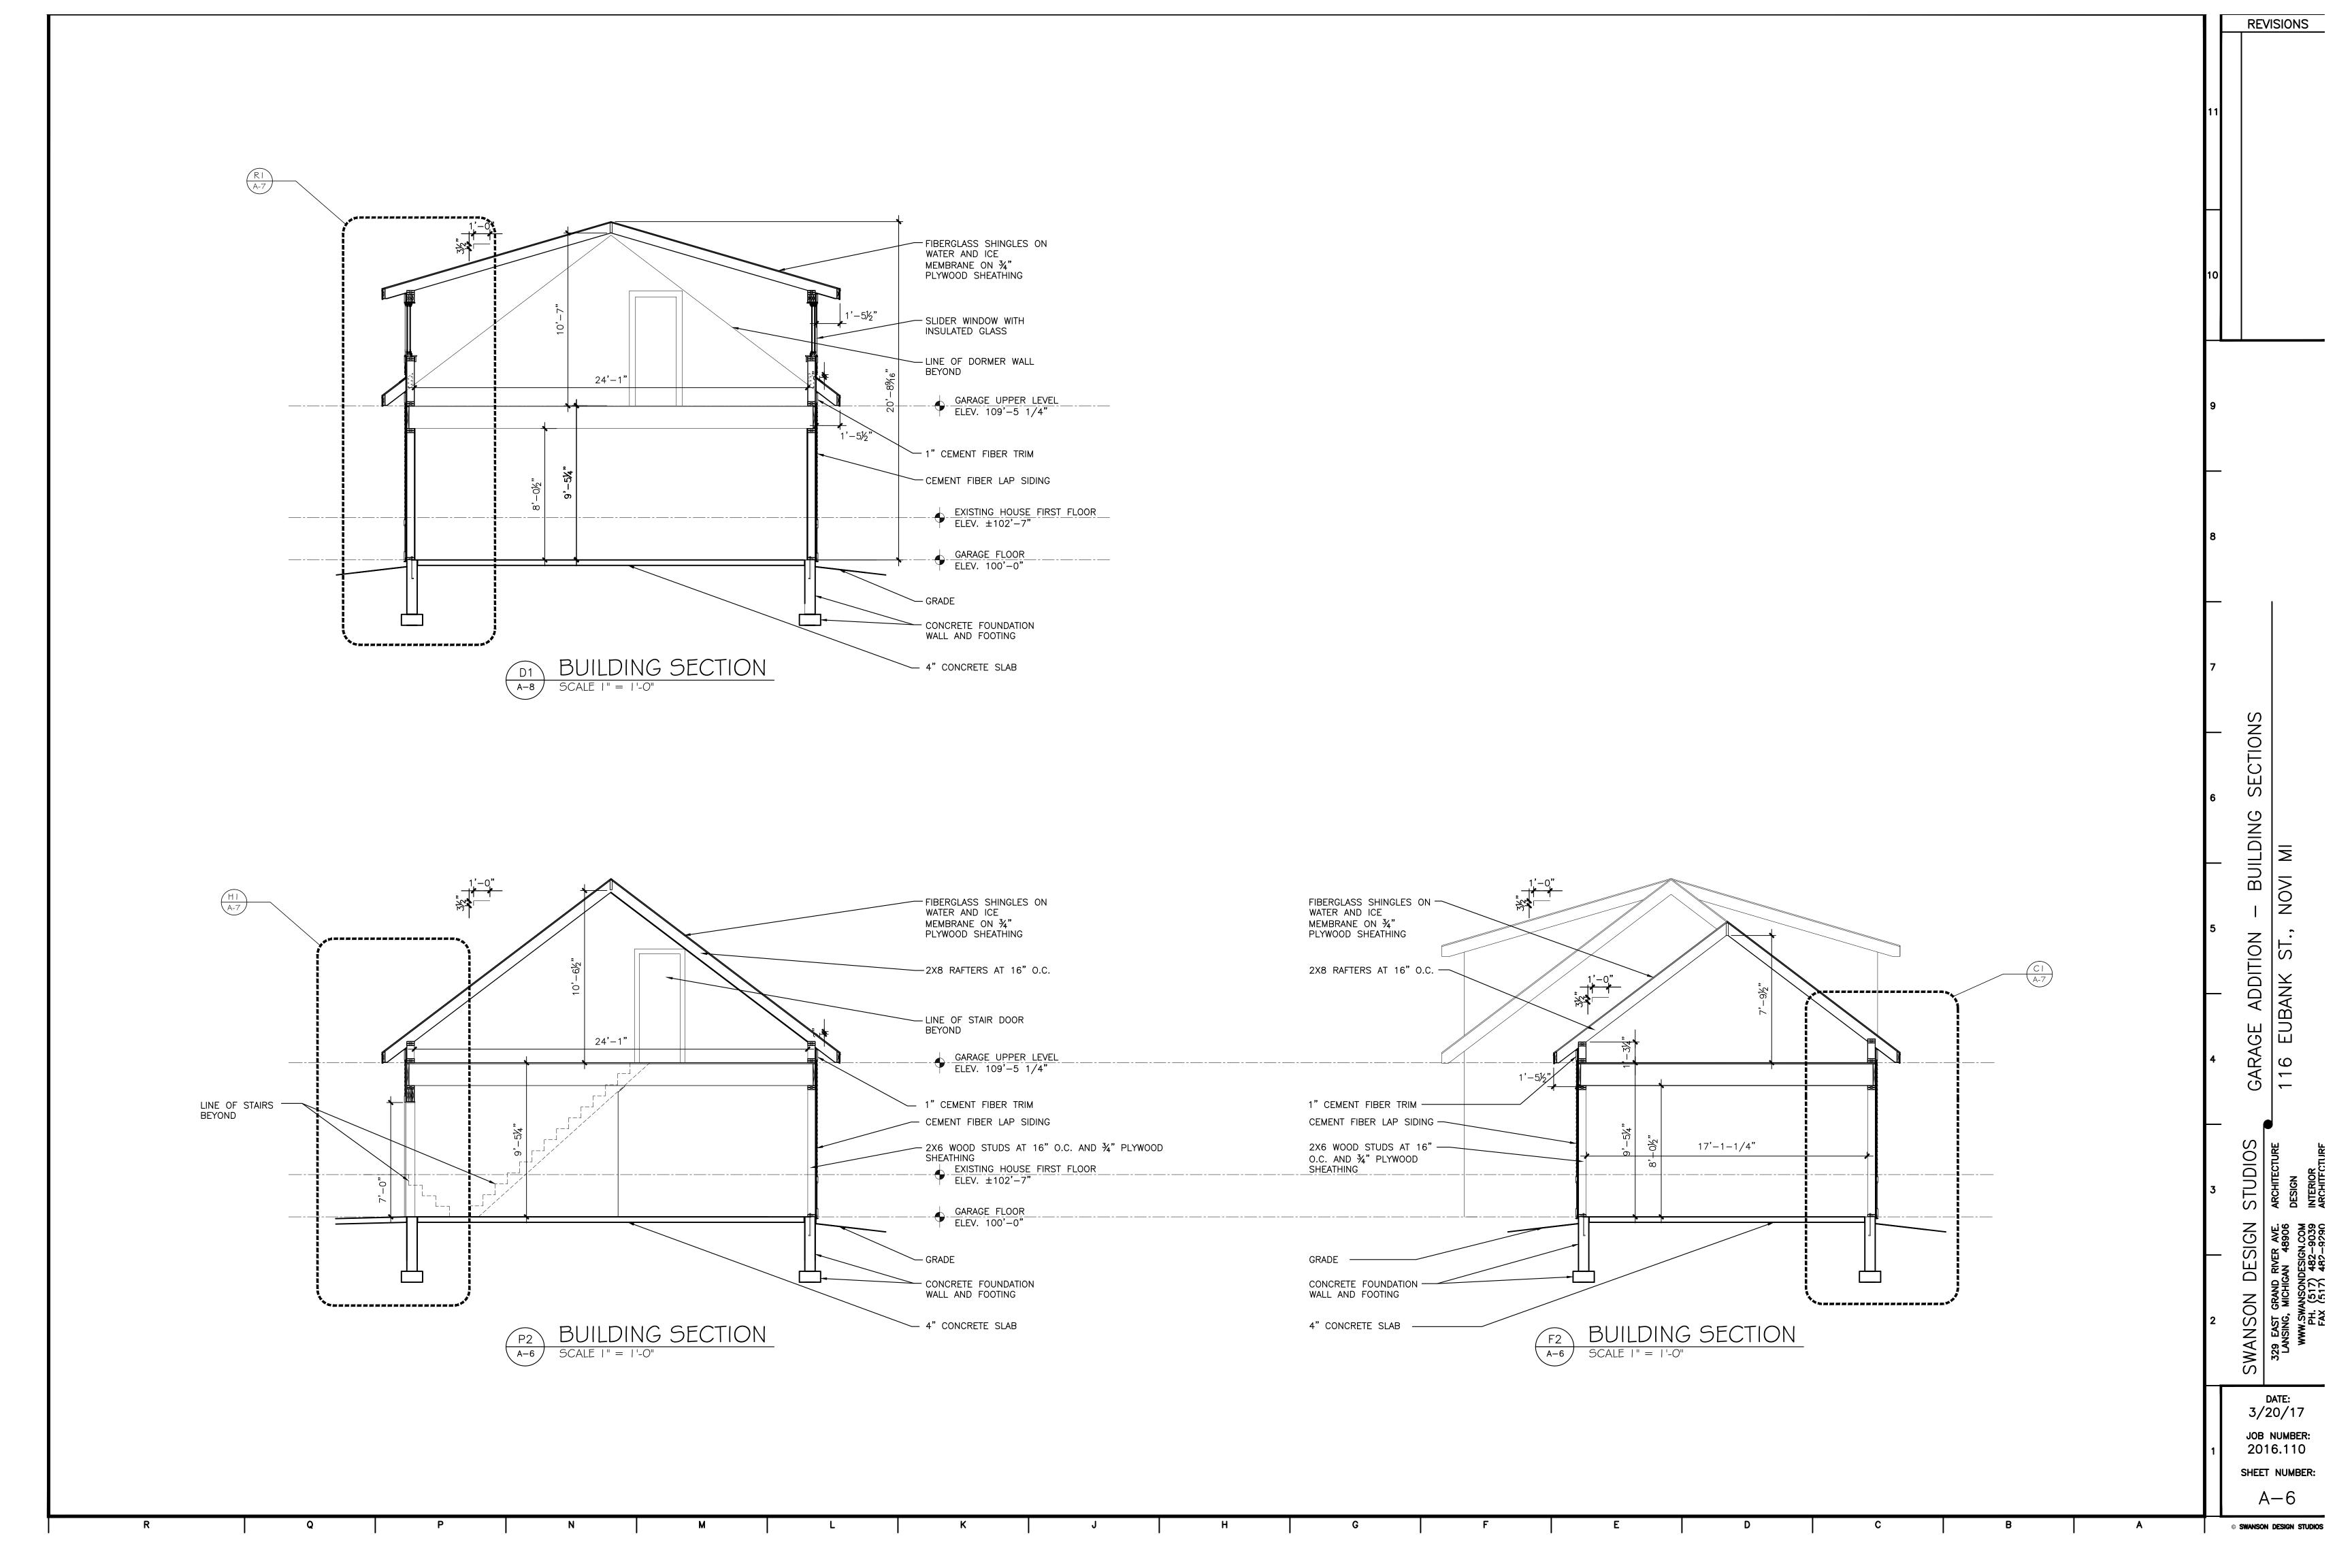

# ZONING BOARD OF APPEALS STAFF REPORT

FOR: City of Novi Zoning Board of Appeals ZONING BOARD APPEALS DATE: June 13, 2017

REGARDING: 116 EUBANK STREET (PZ17-0015)

BY: Larry Butler, Deputy Director Community Development

#### **Property Characteristics**

Zoning District: Single Family Residential

Location: West of Novi Road, South of South Lake Drive

Parcel #: 50-22-03-379-013

#### Request

The applicant is requesting a variance from the City of Novi Ordinance Section 3.1.5 for a front yard setback of 2.4 feet 30 feet required and Section 4.19.E5 for an accessory structure larger than ground area of house.

## II. STAFF COMMENTS:

Oversize accessory structure is allowed with conditions:

Accessory Structure is on at least one acre of land.

Accessory building does not exceed two thousand five hundred square feet of ground floor area for the total aggregate area of all accessory buildings on the lot.

Complies with applicable set back requirements.