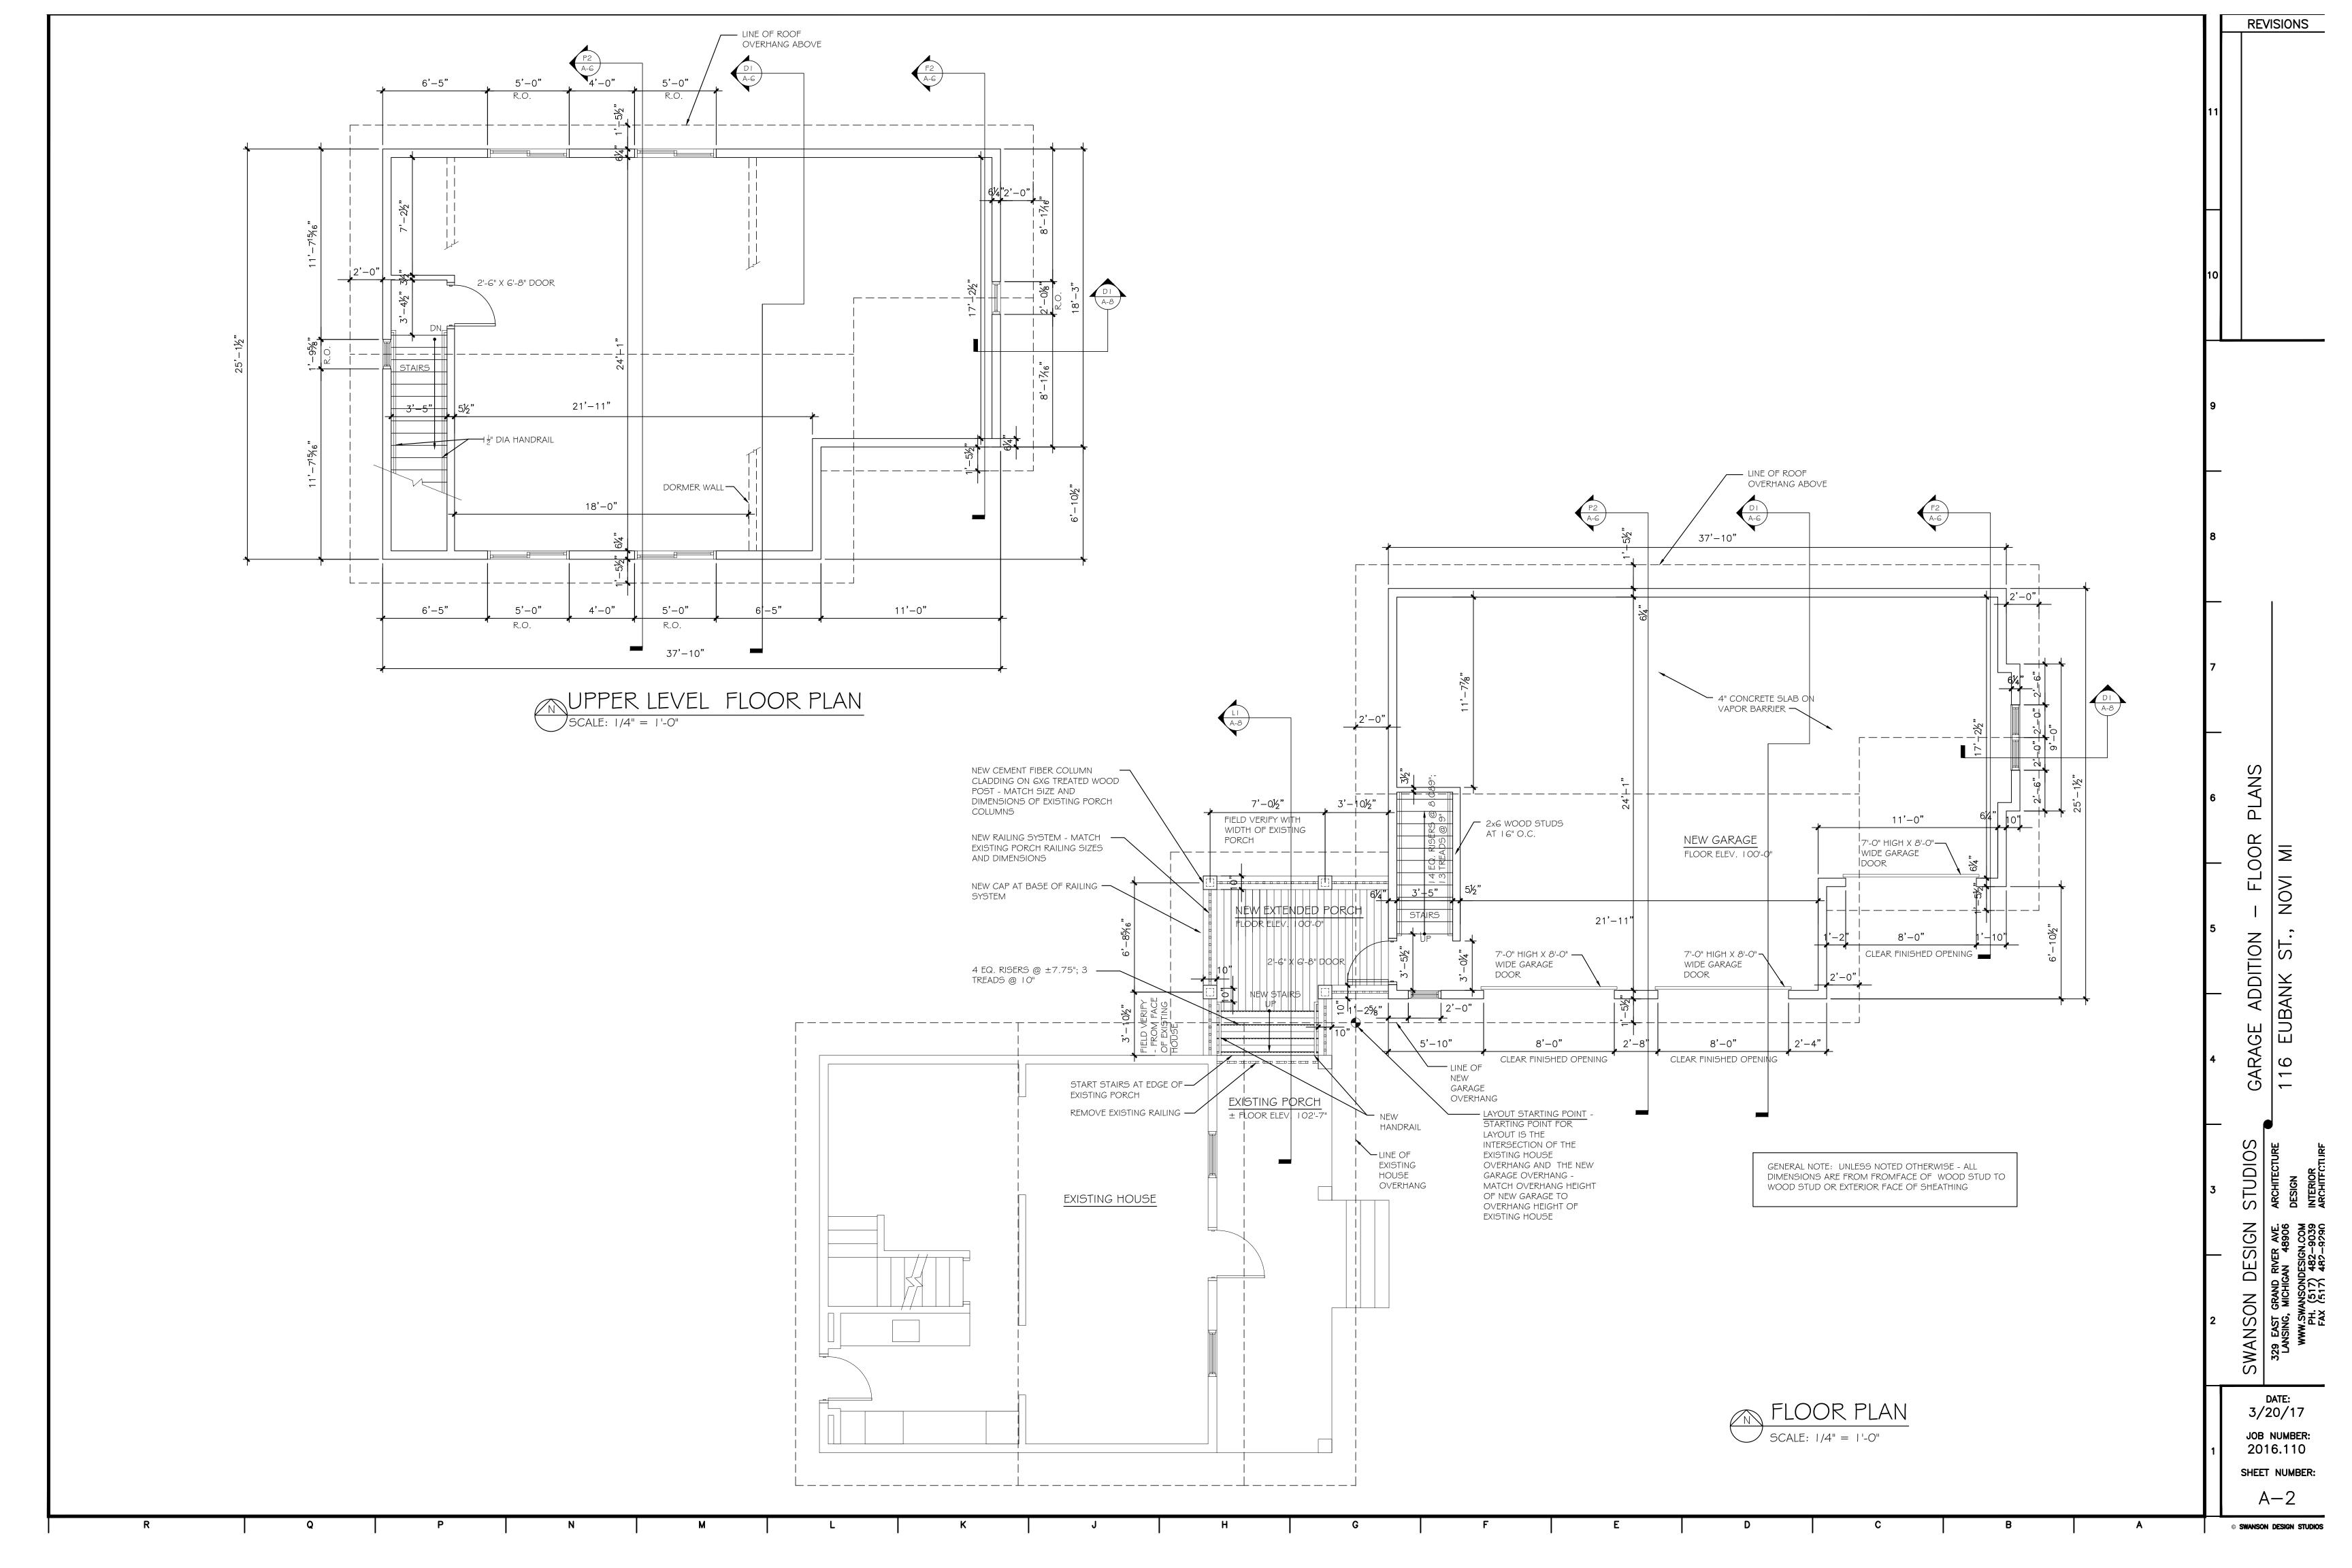

# ZONING BOARD OF APPEALS STAFF REPORT

FOR: City of Novi Zoning Board of Appeals ZONING BOARD APPEALS DATE: June 13, 2017

REGARDING: 116 EUBANK STREET (PZ17-0015)

BY: Larry Butler, Deputy Director Community Development

#### Request

The applicant is requesting a variance from the City of Novi Ordinance Section 3.1.5 for a front yard setback of 2.4 feet 30 feet required and Section 4.19.E5 for an accessory structure larger than ground area of house.

## II. STAFF COMMENTS:

Oversize accessory structure is allowed with conditions:

Accessory Structure is on at least one acre of land.

Accessory building does not exceed two thousand five hundred square feet of ground floor area for the total aggregate area of all accessory buildings on the lot.

Complies with applicable set back requirements.