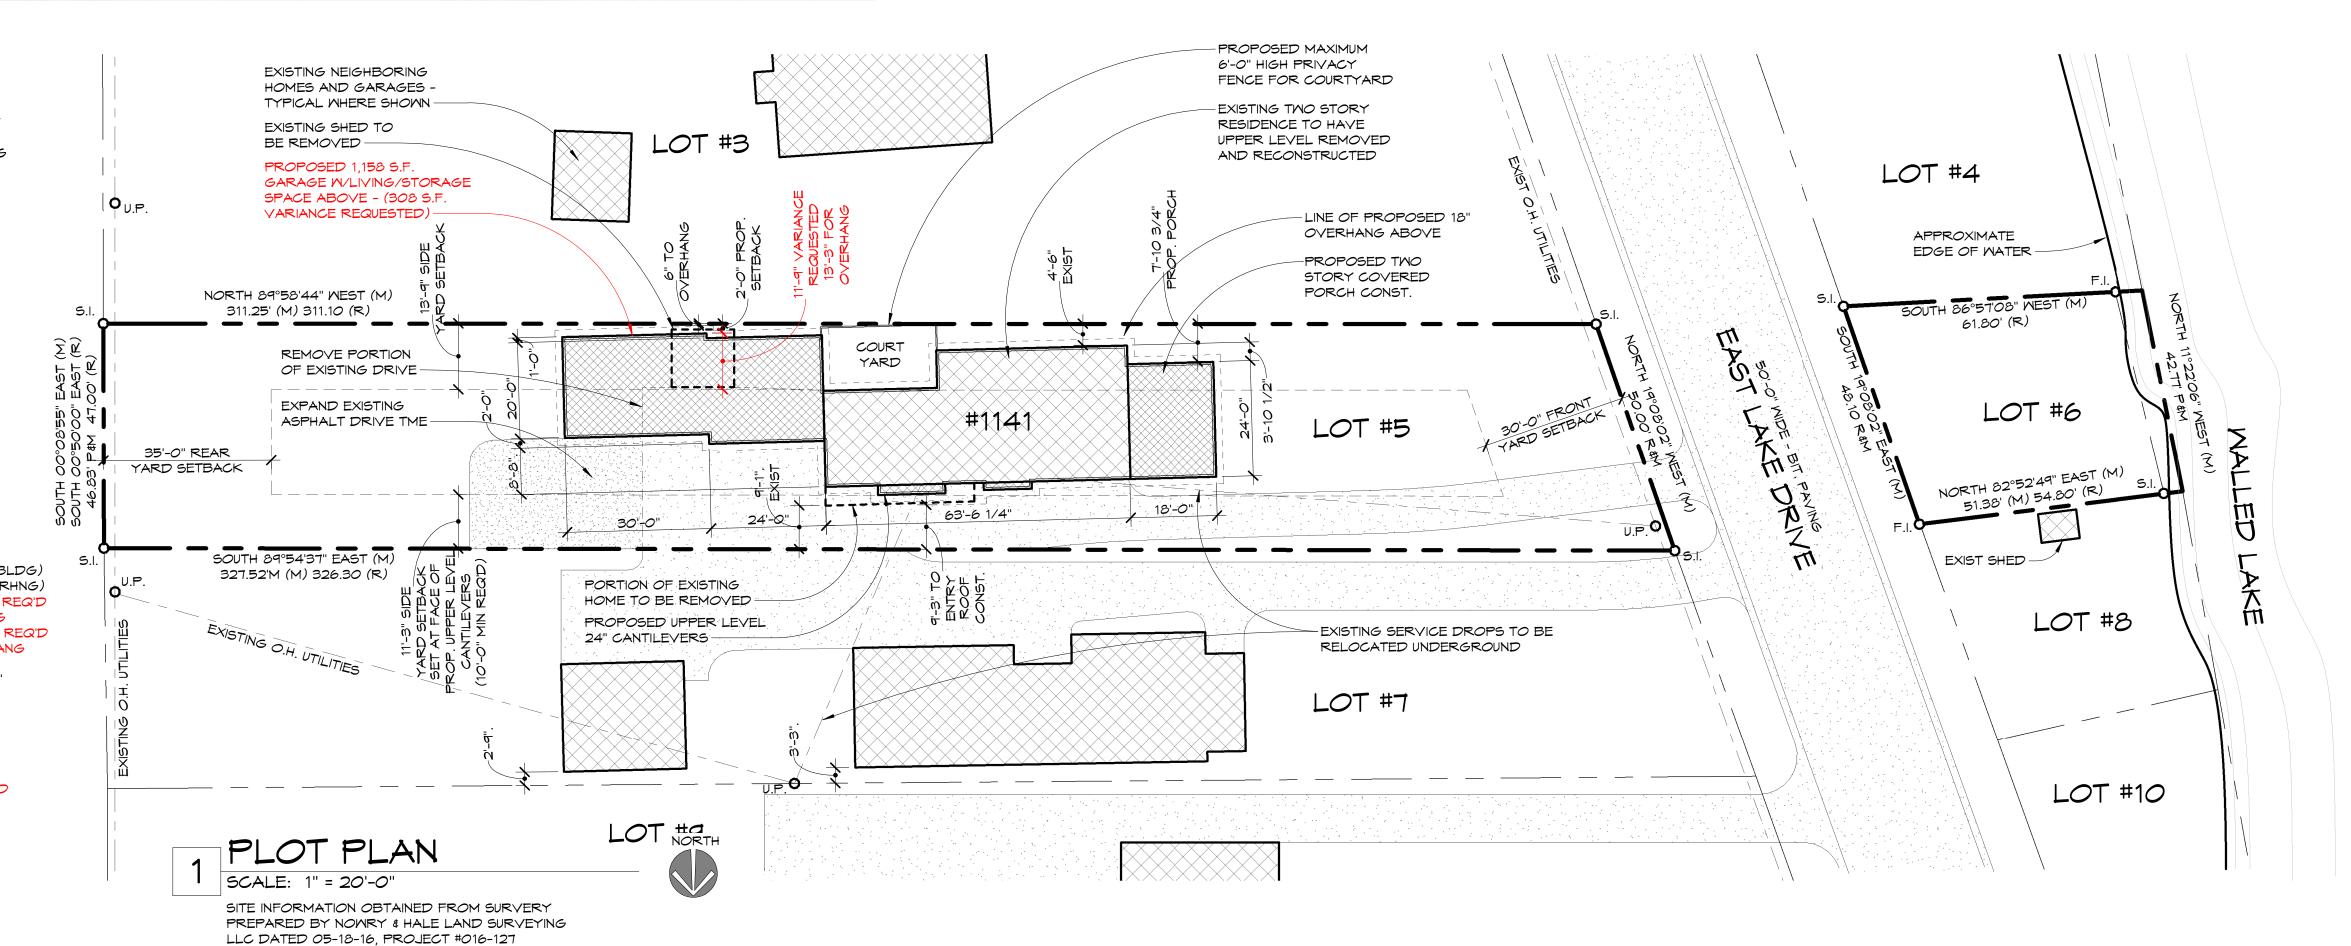

#### Request

The applicant is requesting a variance from the City of Novi Ordinance Section 3.1.5d for side yard setbacks of 11 feet, 9 inches and building overhang set back of 13 feet, 3 inches. Section 4.19-E.i to allow a 308 square foot variance to maximum allowable accessory building size 850 square feet allowed.

### II. STAFF COMMENTS:

Minimum side yard setback is 10 feet with the total two sides of 25 feet.

## LEGAL DESCRIPTION

LOT 5 AND LOT 6, OF "GROLL'S EDGEMATER SUBDIVISION", IN THE NORTHMEST 1/4 OF SECTION 2, TOWN 1 NORTH, RANGE & EAST, CITY OF NOVI, OAKLAND COUNTY, MICHIGAN, AS RECORDED IN LIBER 21 OF PLATS ON PAGE 3, OF OAKLAND COUNTY RECORDS. CONTAINING 0.40 ACRES OF LAND MORE OR LESS. SUBJECT TO ANY AND ALL EASEMENTS OR RIGHT OF WAYS OF RECORD IF ANY.

PARCEL # 22-02-126-008

## ZONING RESTRICTIONS

ZONING JURISDICTION: CITY OF NOVI

ZONING CLASSIFICATION: R-4 ONE FAMILY RESIDENTIAL

EXISTING LOT SIZE: 17,783 S.F. (0.408 ACRES)

| REGULATION                          | PERMITTED                                | PROPOSED                                 |
|-------------------------------------|------------------------------------------|------------------------------------------|
| FRONT YARD SETBACK                  | 30'-0"                                   | 78'-0"                                   |
| REAR YARD SETBACK                   | 35'- <i>0</i> "                          | 96'-3"                                   |
| SIDE YARD SETBACK                   | 10'-0" MIN ONE SIDE<br>25'-0" TOTAL BOTH |                                          |
| MAXIMUM BLDG HT                     | 2.5-STORIES/35'-0"                       | 2-STORIES/24'-8"                         |
| LOT COVEREAGE                       | 25%                                      | 17.85%                                   |
| MAXIMUM ACCESSORY<br>STRUCTURE SIZE | 850 S.F.                                 | 1,158 S.F.<br>308 S.F.<br>VARIANCE REQ'D |

# www.mccotterach Project:

MURPHY RESIDENCE 1141 EAST LAKE DRIVE NOVI, MI

## Sheet Title:

PLOT PLAN

COPYRIGHT 2017