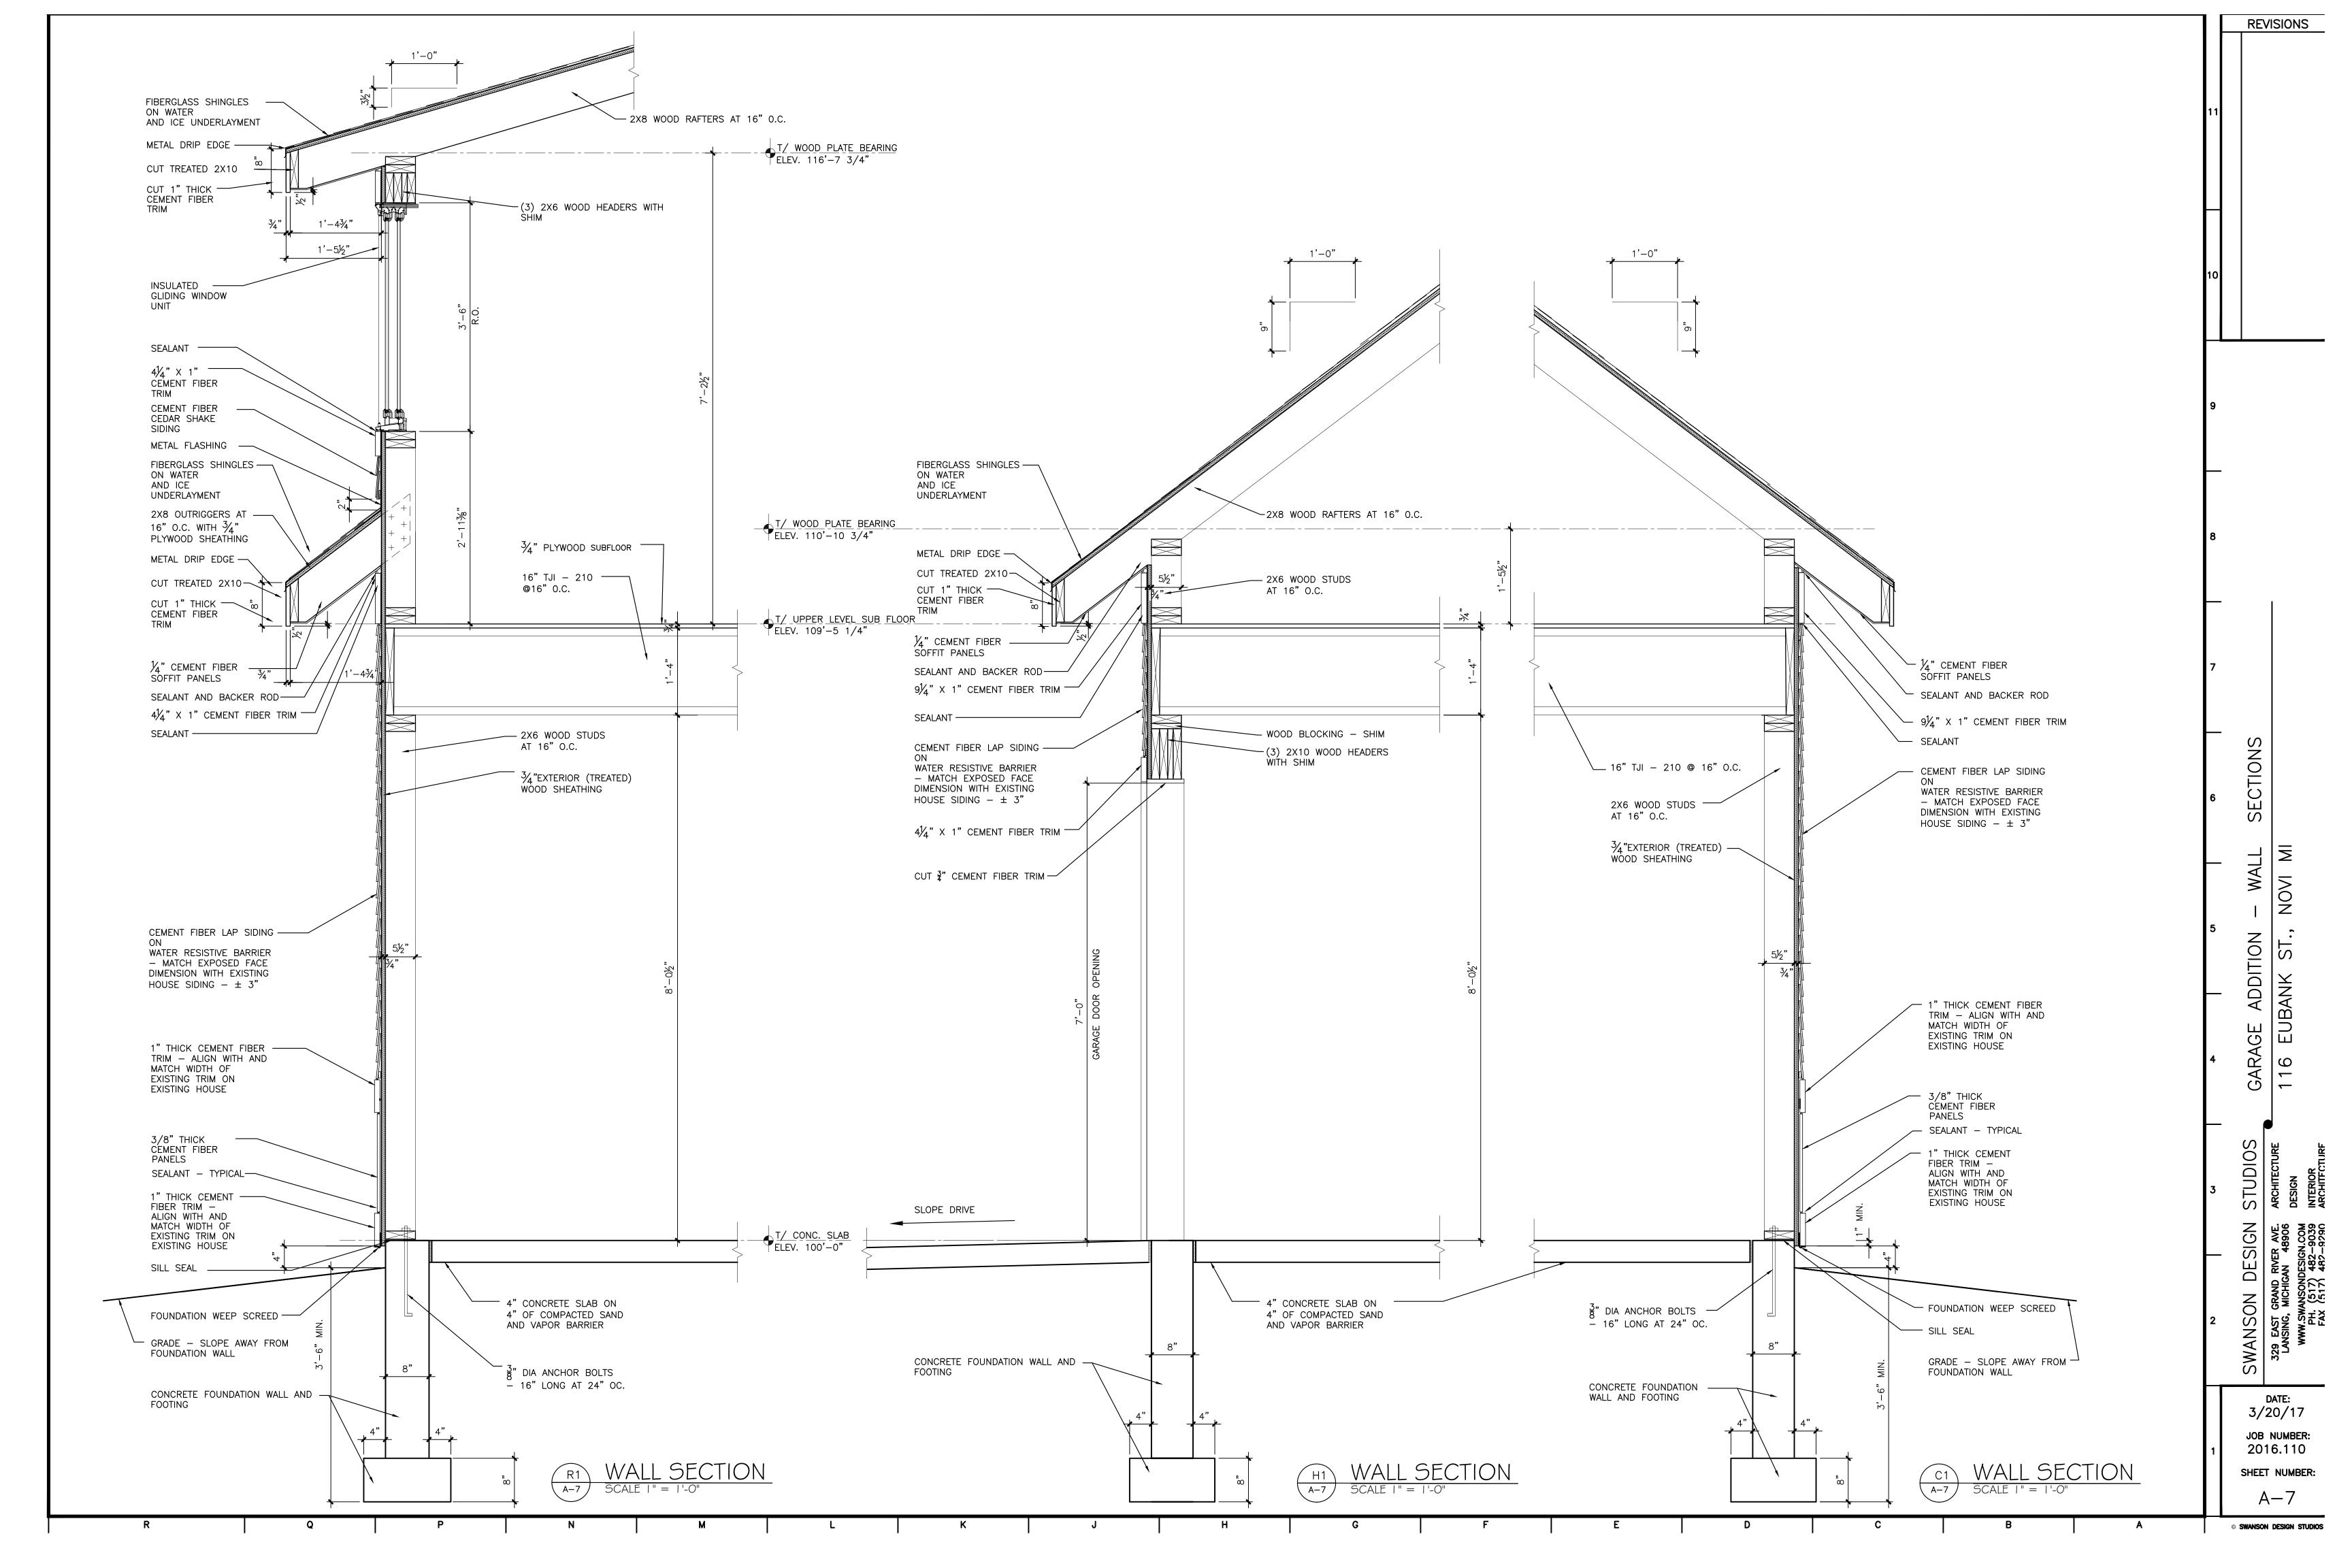

# ZONING BOARD OF APPEALS STAFF REPORT

FOR: City of Novi Zoning Board of Appeals ZONING BOARD APPEALS DATE: June 13, 2017

REGARDING: 116 EUBANK STREET (PZ17-0015)

BY: Larry Butler, Deputy Director Community Development

#### **Property Characteristics**

Zoning District: Single Family Residential

Location: West of Novi Road, South of South Lake Drive

Parcel #: 50-22-03-379-013

#### Request

The applicant is requesting a variance from the City of Novi Ordinance Section 3.1.5 for a front yard setback of 2.4 feet 30 feet required and Section 4.19.E5 for an accessory structure larger than ground area of house.