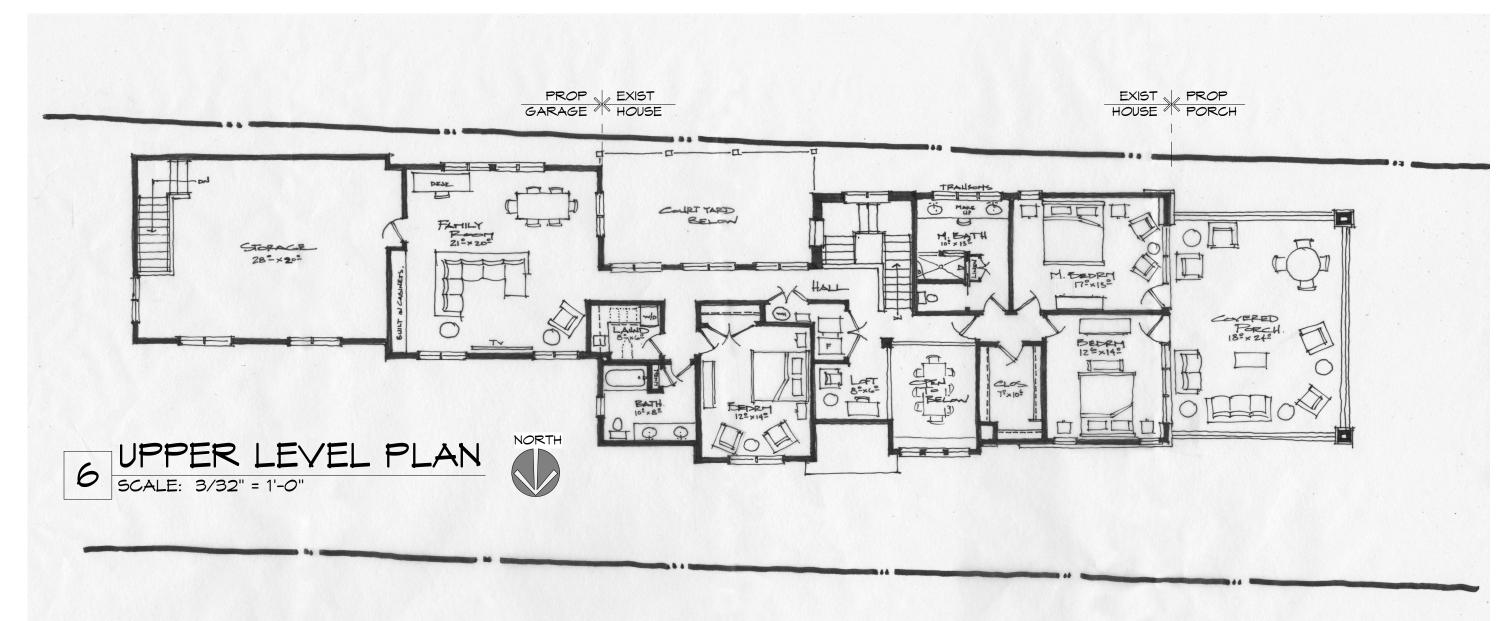

plain how the Dimensional Variance in strict compliance with regulations governing area, setback, frontage, height, bulk, density or other dimensional requirements will unreasonably prevent the property owner from using the property for a permitted purpose, or will render conformity with those regulations unnecessarily burdensome.

## Standard #4. Minimum Variance Necessary.

Explain how the Dimensional Variance requested is the minimum variance necessary to do substantial justice to the applicant as well as to other property owners in the district.

## Standard #5. Adverse Impact on Surrounding Area.

Explain how the Dimensional Variance will not cause an adverse impact on surrounding property, property values, or the use and enjoyment of property in the neighborhood or zoning district.









3 PROPOSED REAR VIEW





## LEGAL DESCRIPTION

LOT 5 AND LOT 6, OF "GROLL'S EDGEMATER SUBDIVISION", IN THE NORTHMEST 1/4 OF SECTION 2, TOWN 1 NORTH, RANGE & EAST, CITY OF NOVI, OAKLAND COUNTY, MICHIGAN, AS RECORDED IN LIBER 21 OF PLATS ON PAGE 3, OF OAKLAND COUNTY RECORDS. CONTAINING 0.40 ACRES OF LAND MORE OR LESS. SUBJECT TO ANY AND ALL EASEMENTS OR RIGHT OF WAYS OF RECORD IF ANY.

PARCEL # 22-02-126-008

## ZONING RESTRICTIONS

ZONING JURISDICTION: CITY OF NOVI

ZONING CLASSIFICATION: R-4 ONE FAMILY RESIDENTIAL

EXISTING LOT SIZE: 17,783 S.F. (0.408 ACRES)

| REGULATION                          | PERMITTED                                | PROPOSED                                 |
|-------------------------------------|------------------------------------------|----------------