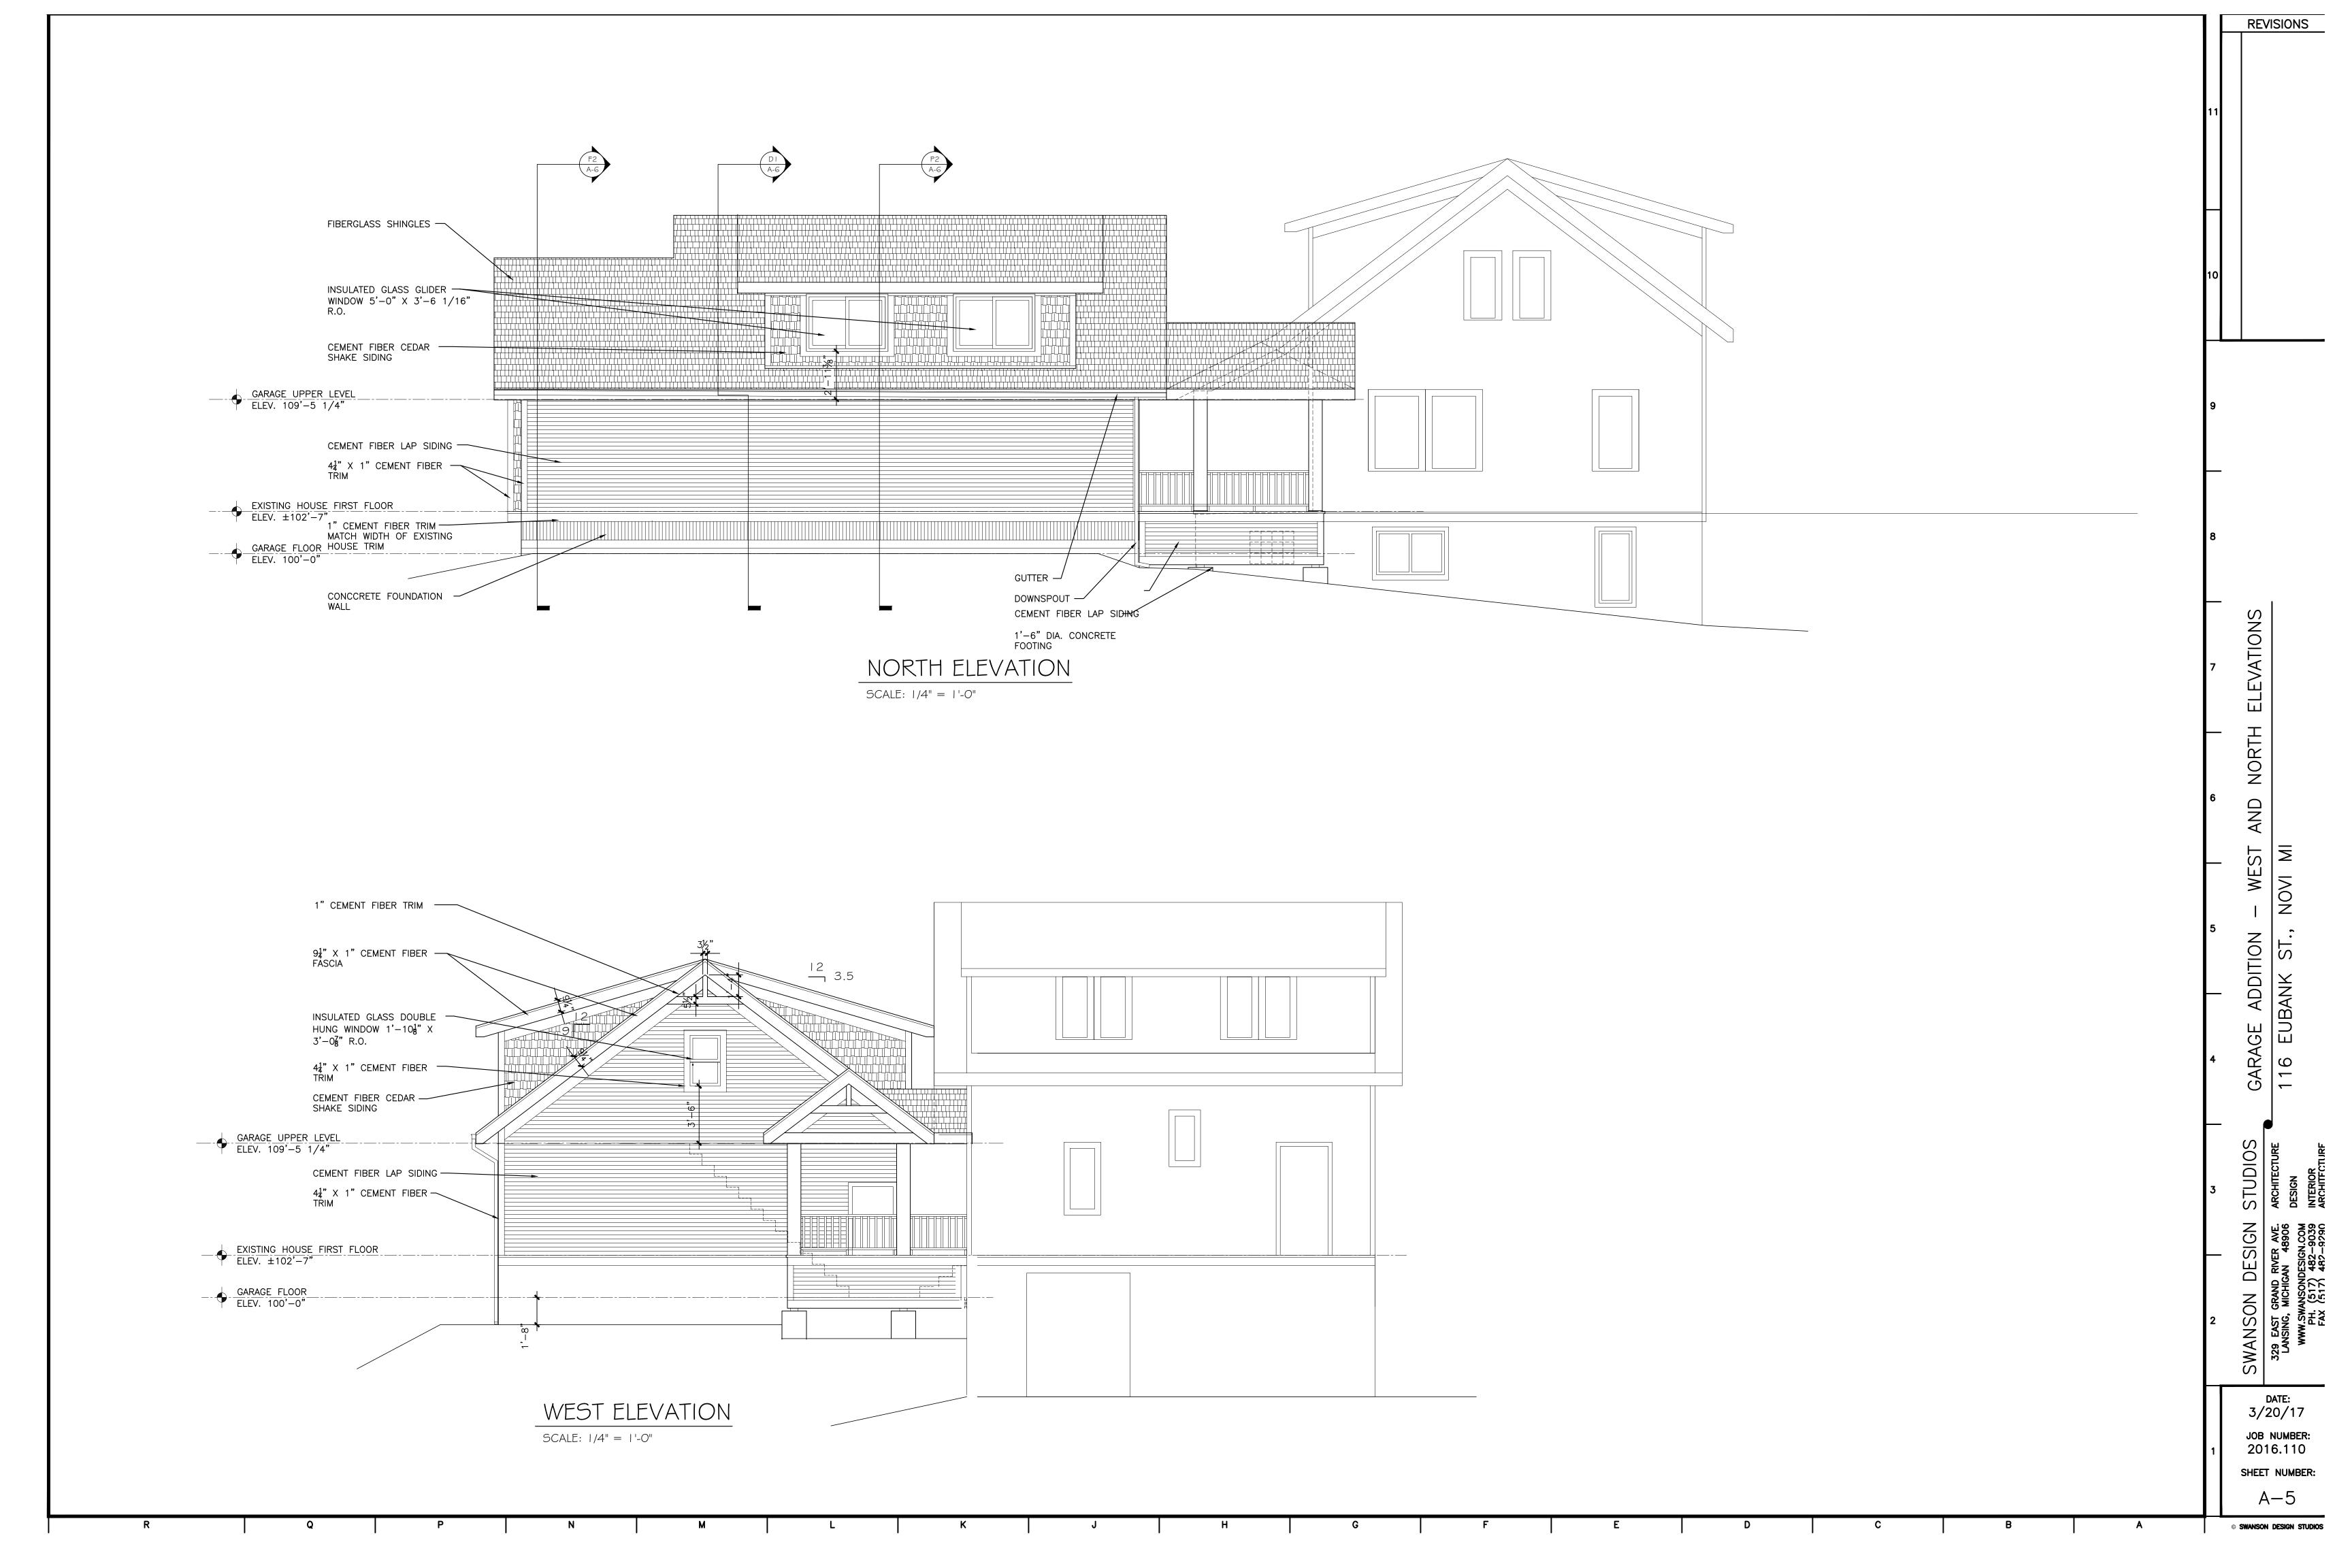

# ZONING BOARD OF APPEALS STAFF REPORT

FOR: City of Novi Zoning Board of Appeals ZONING BOARD APPEALS DATE: June 13, 2017

REGARDING: 116 EUBANK STREET (PZ17-0015)

BY: Larry Butler, Deputy Director Community Development

#### Request

The applicant is requesting a variance from the City of Novi Ordinance Section 3.1.5 for a front yard setback of 2.4 feet 30 feet required and Section 4.19.E5 for an accessory structure larger than ground area of house.

Complies with applicable set back requirements.