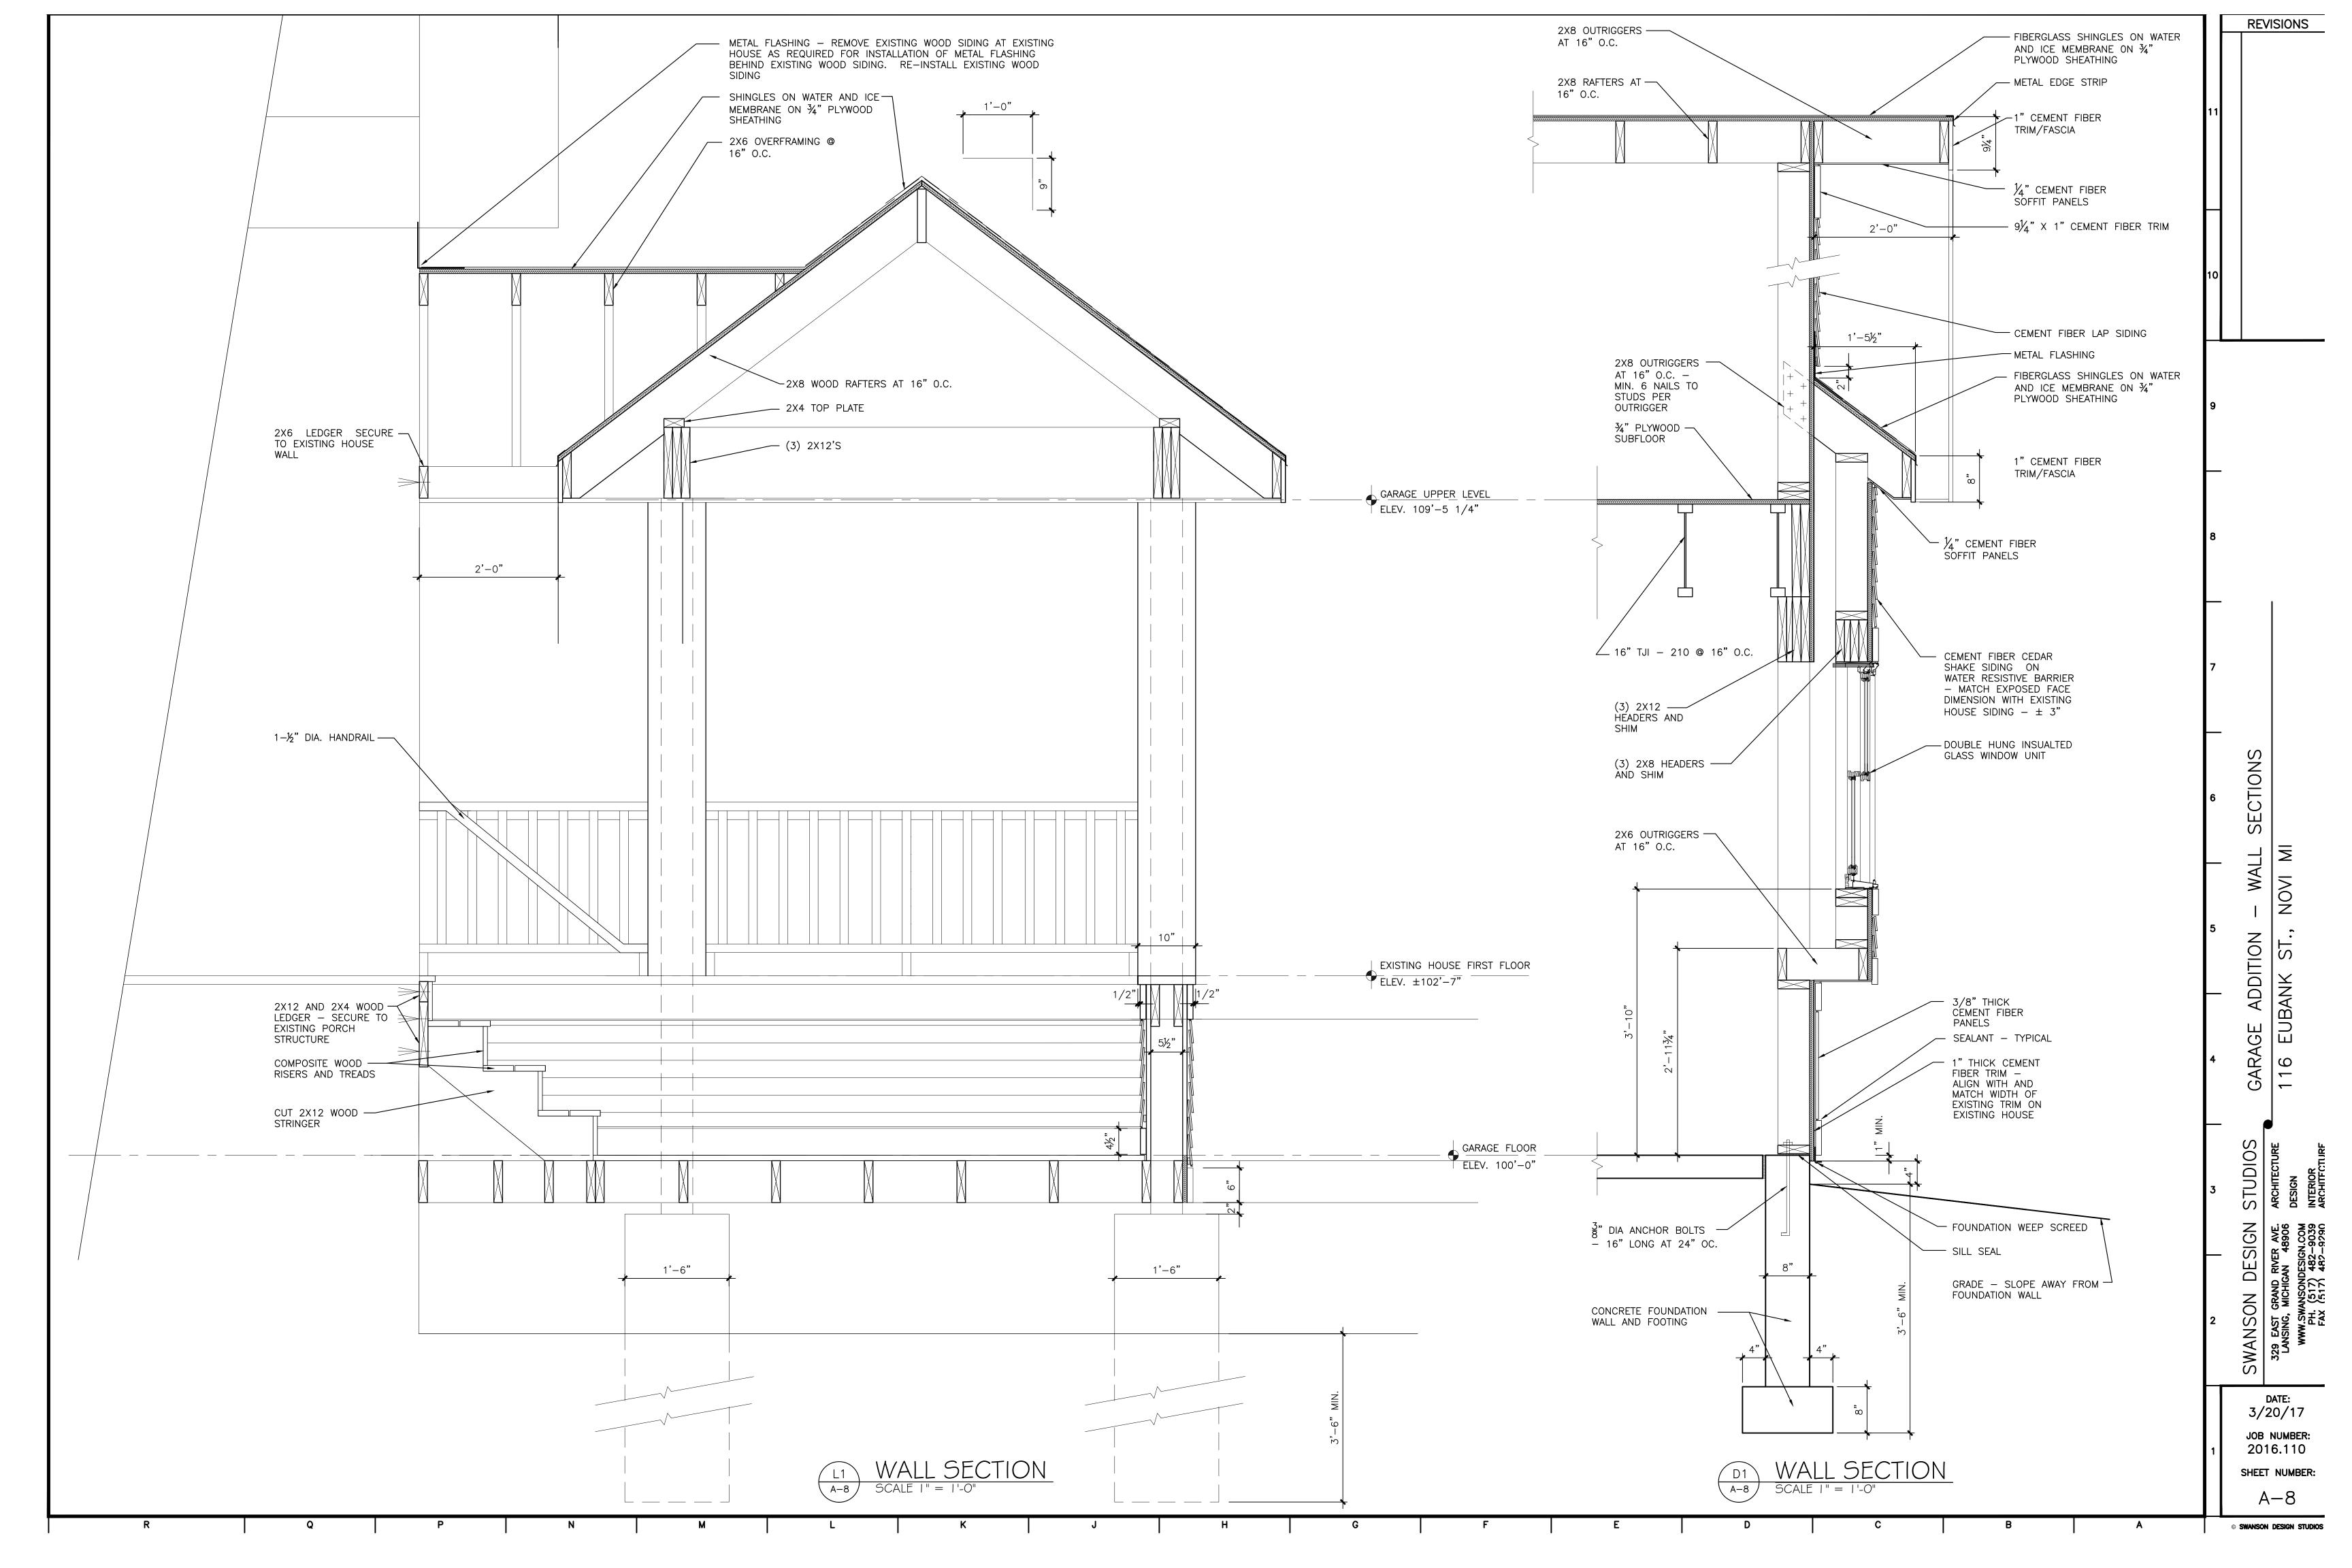

# ZONING BOARD OF APPEALS STAFF REPORT

FOR: City of Novi Zoning Board of Appeals ZONING BOARD APPEALS DATE: June 13, 2017

REGARDING: 116 EUBANK STREET (PZ17-0015)

BY: Larry Butler, Deputy Director Community Development

#### **Property Characteristics**

Zoning District: Single Family Residential

Location: West of Novi Road, South of South Lake Drive

Parcel #: 50-22-03-379-013

#### Request

The applicant is requesting a variance from the City of Novi Ordinance Section 3.1.5 for a front yard setback of 2.4 feet 30 feet required and Section 4.19.E5 for an accessory structure larger than ground area of house.