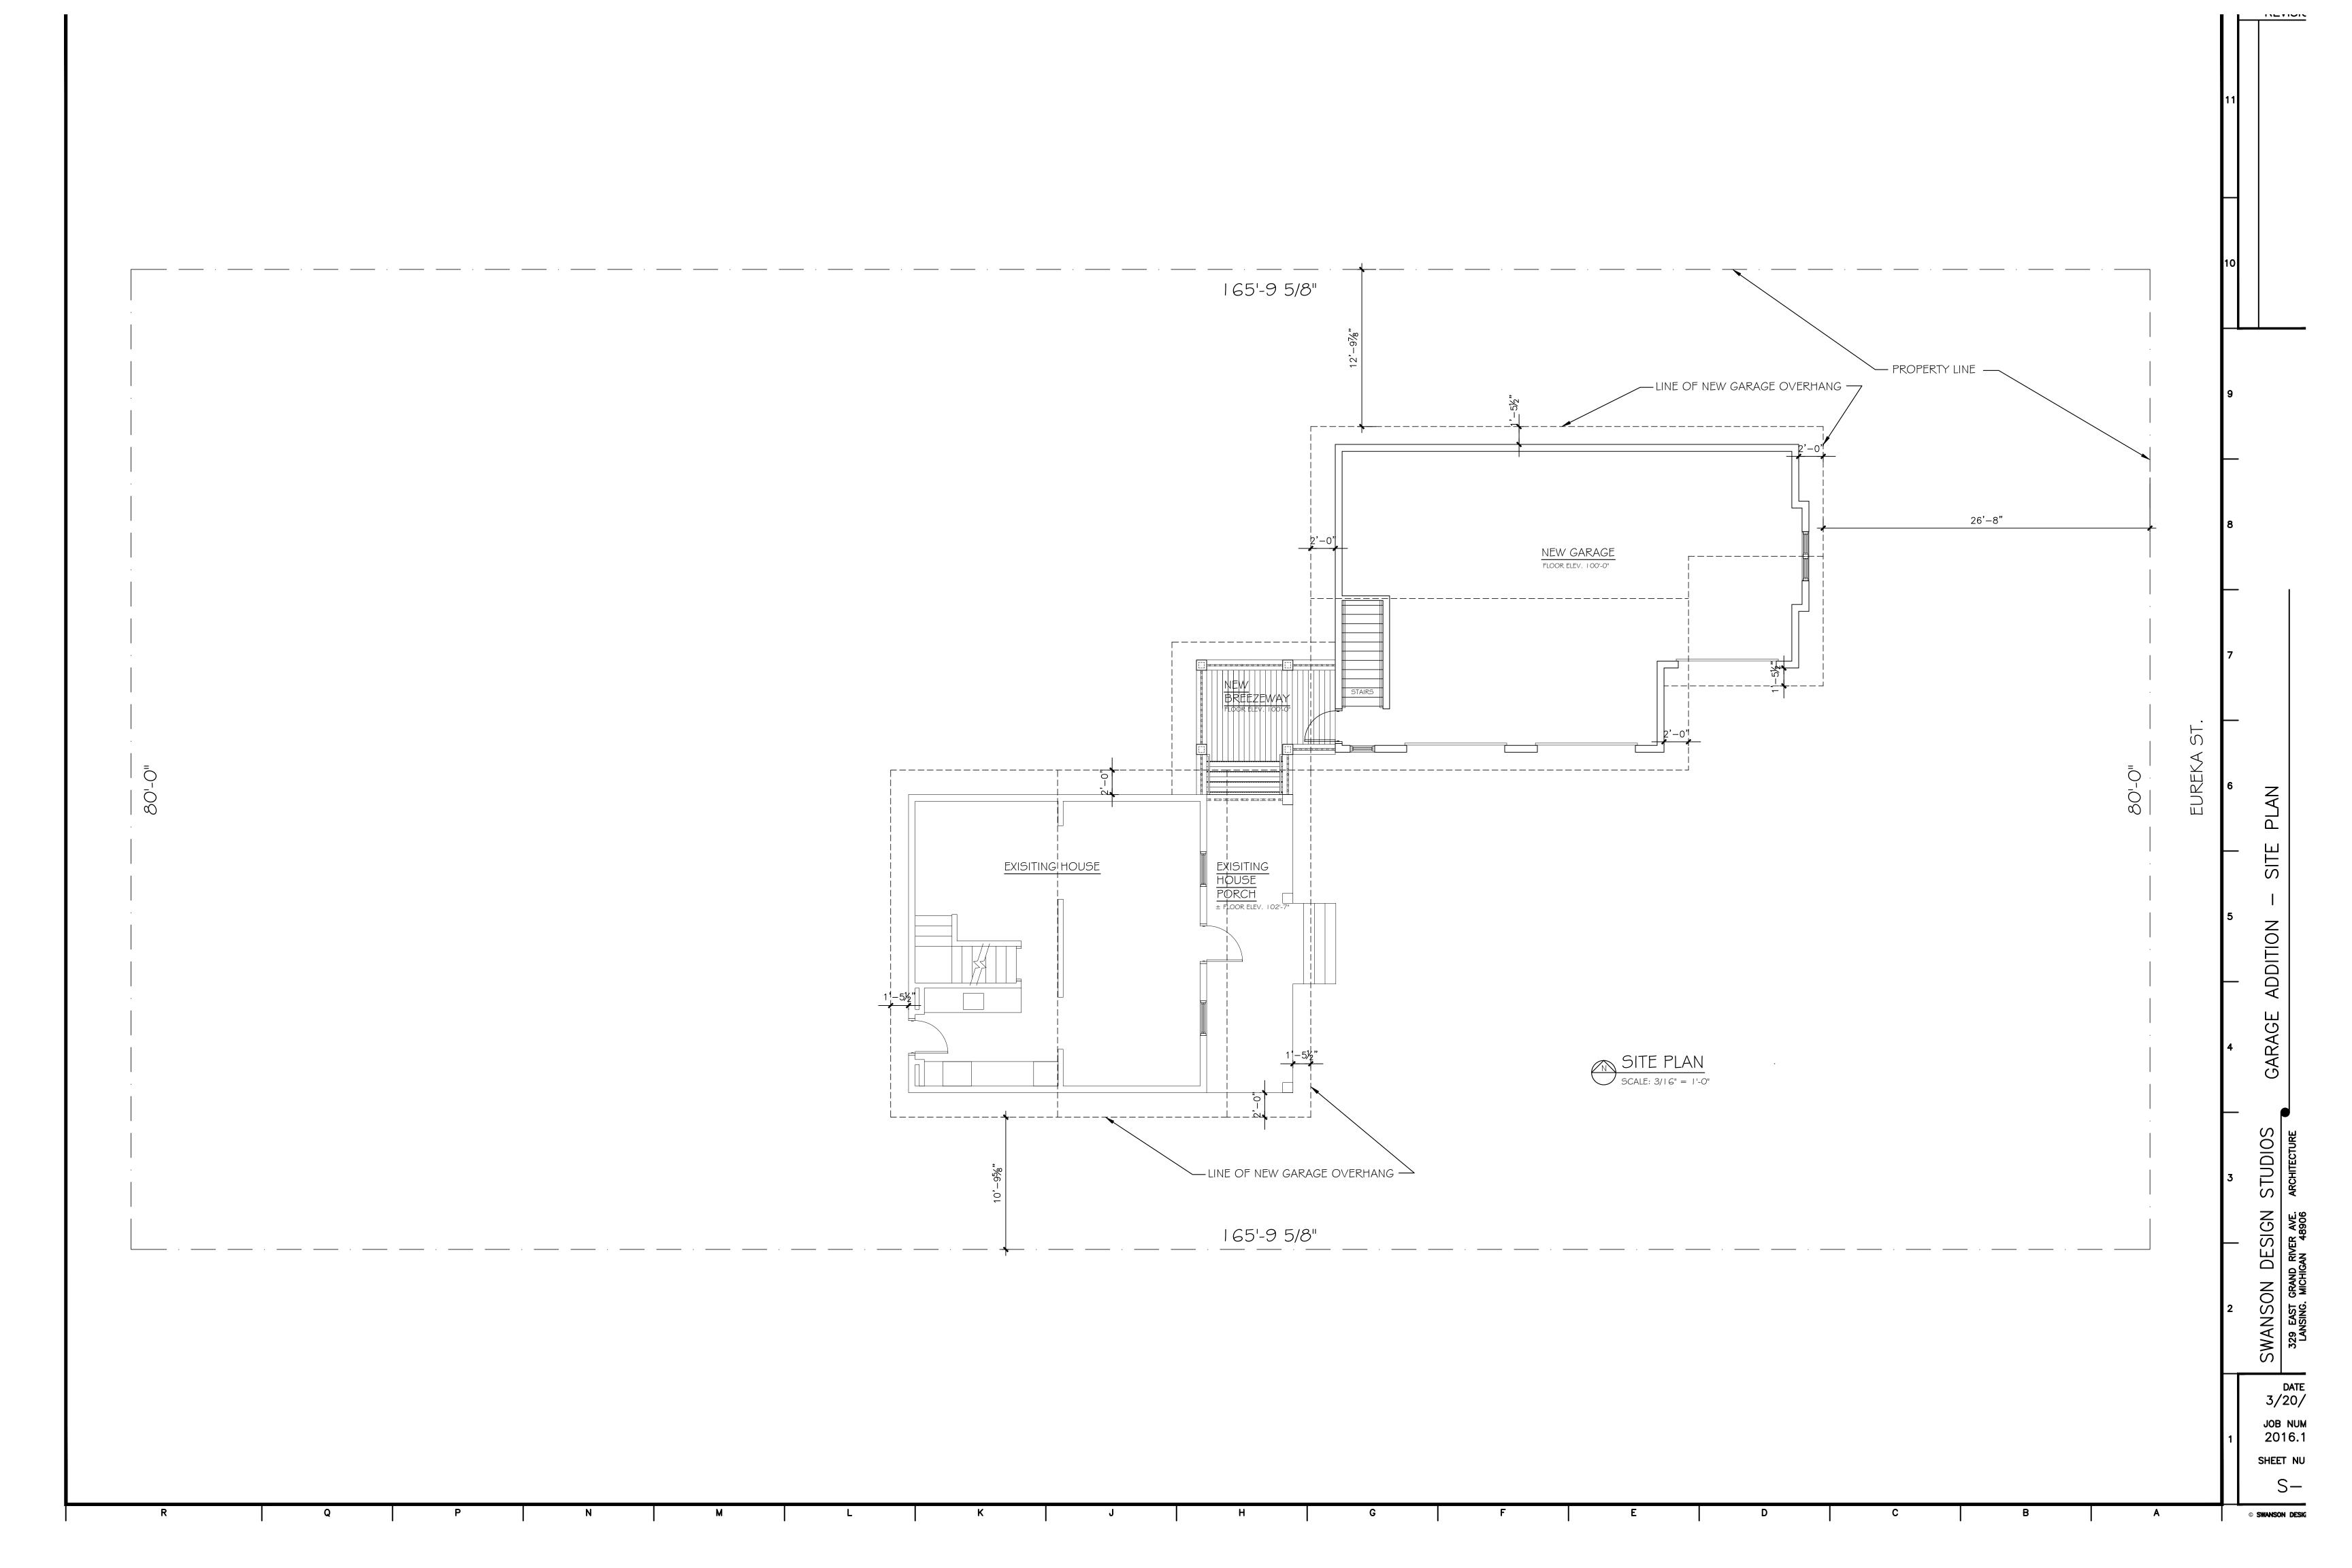

# ZONING BOARD OF APPEALS STAFF REPORT

FOR: City of Novi Zoning Board of Appeals ZONING BOARD APPEALS DATE: June 13, 2017

REGARDING: 116 EUBANK STREET (PZ17-0015)

BY: Larry Butler, Deputy Director Community Development

#### **Property Characteristics**

Zoning District: Single Family Residential

Location: West of Novi Road, South of South Lake Drive

Parcel #: 50-22-03-379-013

#### Request

The applicant is requesting a variance from the City of Novi Ordinance Section 3.1.5 for a front yard setback of 2.4 feet 30 feet required and Section 4.19.E5 for an accessory structure larger than ground area of house.

This property is zoned Single Family Residential (R-4).

## II. STAFF COMMENTS:

Oversize accessory structure is allowed with conditions:

Accessory Structure is on at least one acre of land.

Accessory building does not exceed two thousand five hundred square feet of ground floor area for the total aggregate area of all accessory buildings on the lot.

Complies with applicable set back requirements.