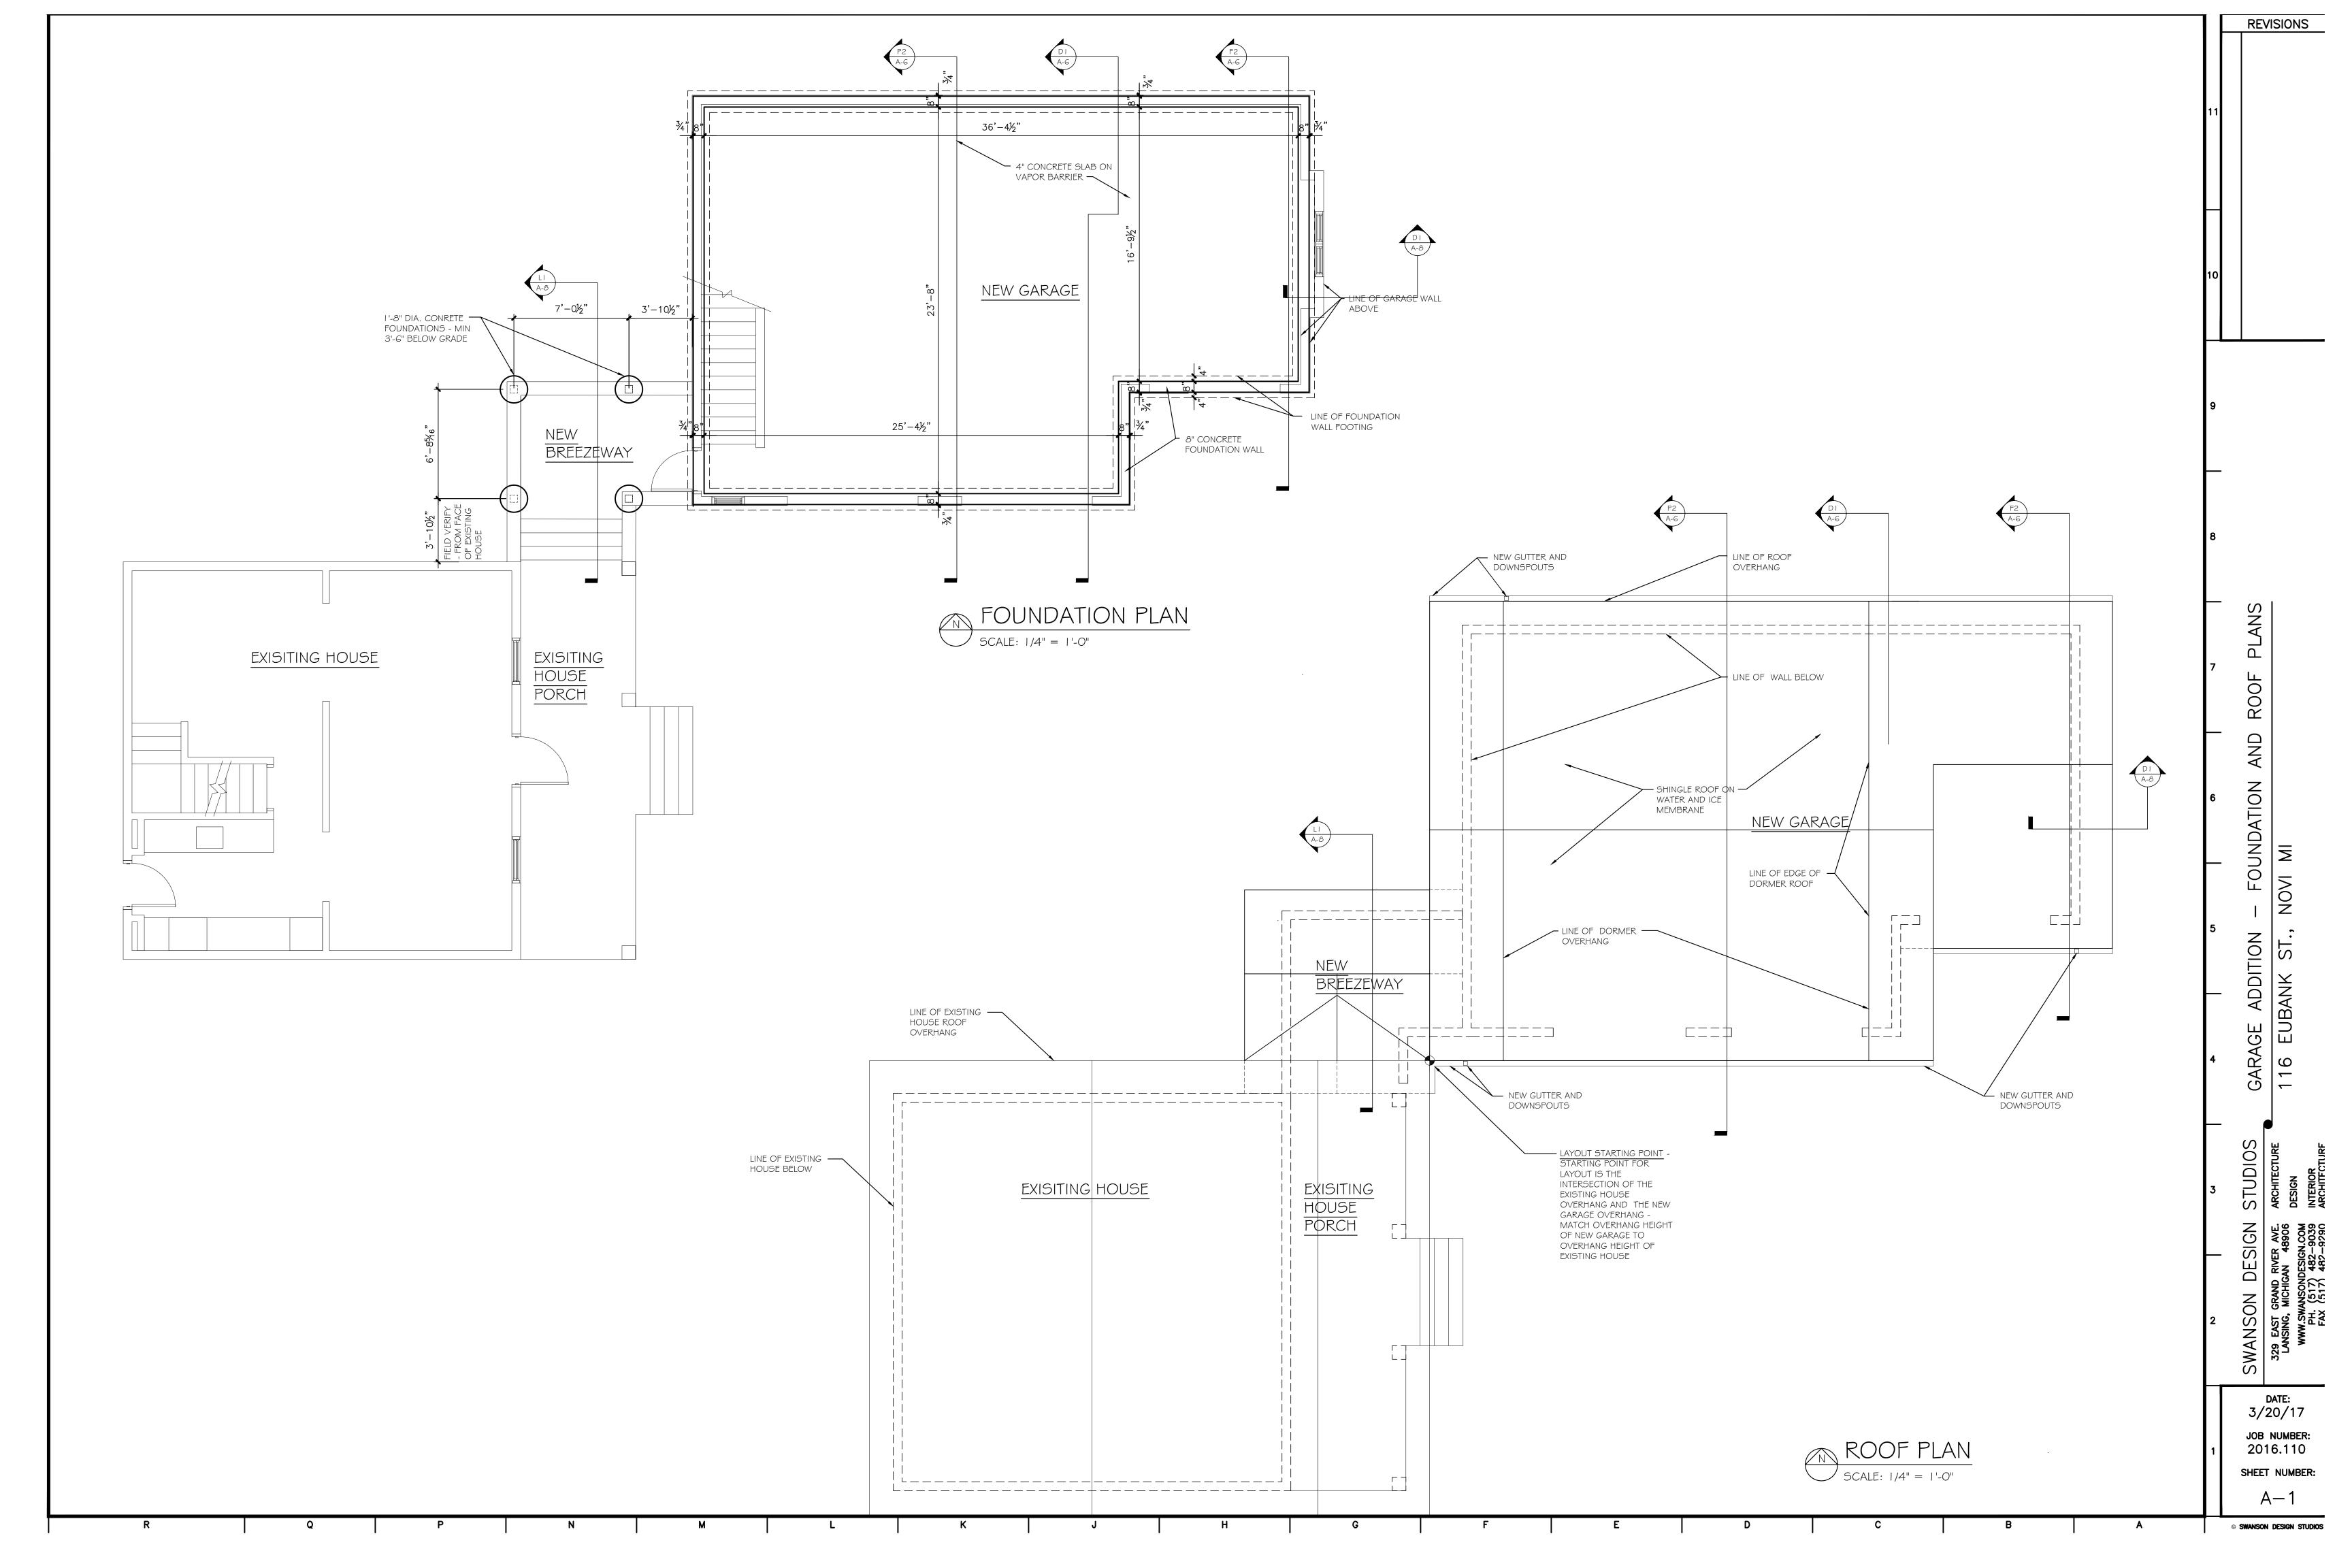

# ZONING BOARD OF APPEALS STAFF REPORT

FOR: City of Novi Zoning Board of Appeals ZONING BOARD APPEALS DATE: June 13, 2017

REGARDING: 116 EUBANK STREET (PZ17-0015)

BY: Larry Butler, Deputy Director Community Development

#### **Property Characteristics**

Zoning District: Single Family Residential

Location: West of Novi Road, South of South Lake Drive

Parcel #: 50-22-03-379-013

#### Request

The applicant is requesting a variance from the City of Novi Ordinance Section 3.1.5 for a front yard setback of 2.4 feet 30 feet required and Section 4.19.E5 for an accessory structure larger than ground area of house.

This property is zoned Single Family Residential (R-4).

## II. STAFF COMMENTS:

Oversize accessory structure is allowed with conditions:

Accessory Structure is on at least one acre of land.

Accessory building does not exceed two thousand five hundred square feet of ground floor area for the total aggregate area of all accessory buildings on the lot.

Complies with applicable set back requirements.