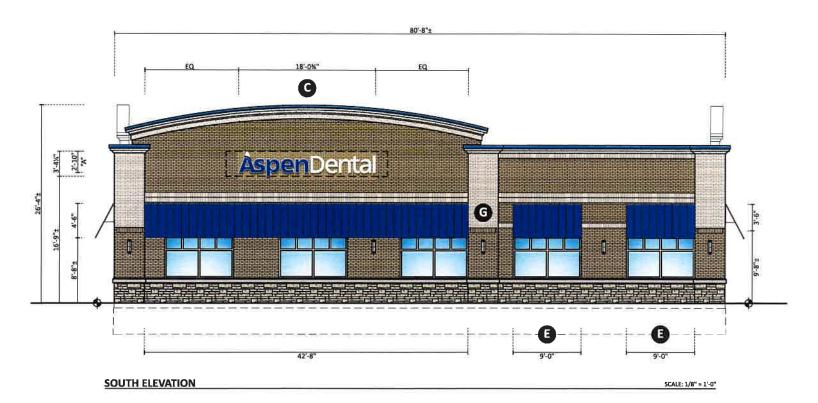

#### **Request**

The applicant is requesting a variances from the City of Novi Code of Ordinances Section 28-5(d)(2) and 28-5(b)(1)a. for the installation two wall signs exceeding the permitted size of signs. A 61.34 square foot illuminated wall sign on the east elevation of the building (24 square feet allowed, variance of 37.34 square feet) and a 61.34 square foot illuminated wall sign on the west elevation of the building (55 square feet allowed, variance of 6.34 square feet). This property is zoned Town Center (TC).