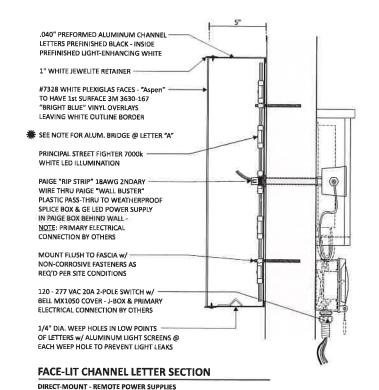

#### **Request**

The applicant is requesting a variances from the City of Novi Code of Ordinances Section 28-5(d)(2) and 28-5(b)(1)a. for the installation two wall signs exceeding the permitted size of signs. A 61.34 square foot illuminated wall sign on the east elevation of the building (24 square feet allowed, variance of 37.34 square feet) and a 61.34 square foot illuminated wall sign on the west elevation of the building (55 square feet allowed, variance of 6.34 square feet). This property is zoned Town Center (TC).