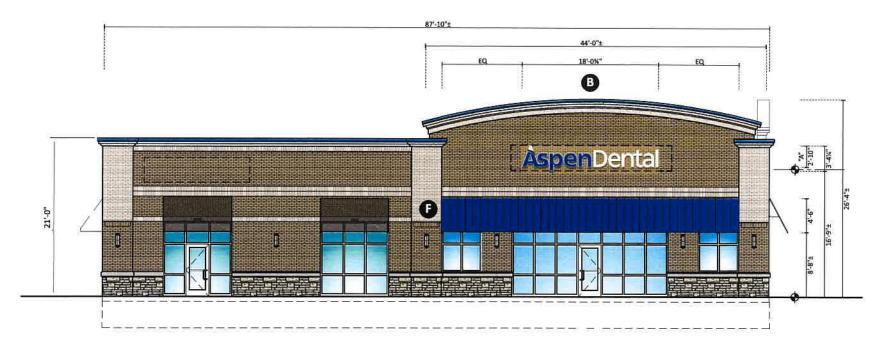

#### **Request**

The applicant is requesting a variances from the City of Novi Code of Ordinances Section 28-5(d)(2) and 28-5(b)(1)a. for the installation two wall signs exceeding the permitted size of signs. A 61.34 square foot illuminated wall sign on the east elevation of the building (24 square feet allowed, variance of 37.34 square feet) and a 61.34 square foot illuminated wall sign on the west elevation of the building (55 square feet allowed, variance of 6.34 square feet). This property is zoned Town Center (TC).