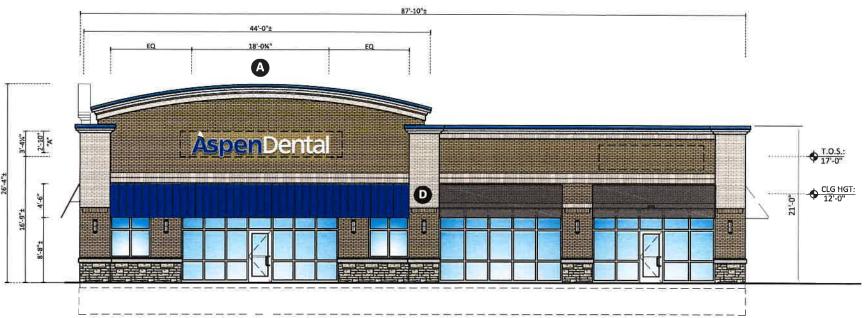

#### **Request**

The applicant is requesting a variances from the City of Novi Code of Ordinances Section 28-5(d)(2) and 28-5(b)(1)a. for the installation two wall signs exceeding the permitted size of signs. A 61.34 square foot illuminated wall sign on the east elevation of the building (24 square feet allowed, variance of 37.34 square feet) and a 61.34 square foot illuminated wall sign on the west elevation of the building (55 square feet allowed, variance of 6.34 square feet). This property is zoned Town Center (TC).