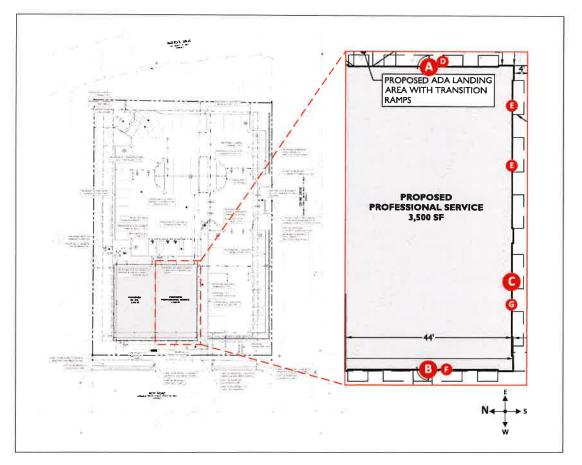

#### **Request**

The applicant is requesting a variances from the City of Novi Code of Ordinances Section 28-5(d)(2) and 28-5(b)(1)a. for the installation two wall signs exceeding the permitted size of signs. A 61.34 square foot illuminated wall sign on the east elevation of the building (24 square feet allowed, variance of 37.34 square feet) and a 61.34 square foot illuminated wall sign on the west elevation of the building (55 square feet allowed, variance of 6.34 square feet). This property is zoned Town Center (TC).