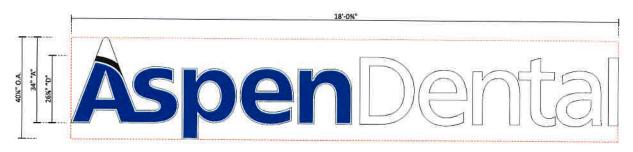

#### **Request**

The applicant is requesting a variances from the City of Novi Code of Ordinances Section 28-5(d)(2) and 28-5(b)(1)a. for the installation two wall signs exceeding the permitted size of signs. A 61.34 square foot illuminated wall sign on the east elevation of the building (24 square feet allowed, variance of 37.34 square feet) and a 61.34 square foot illuminated wall sign on the west elevation of the building (55 square feet allowed, variance of 6.34 square feet). This property is zoned Town Center (TC).