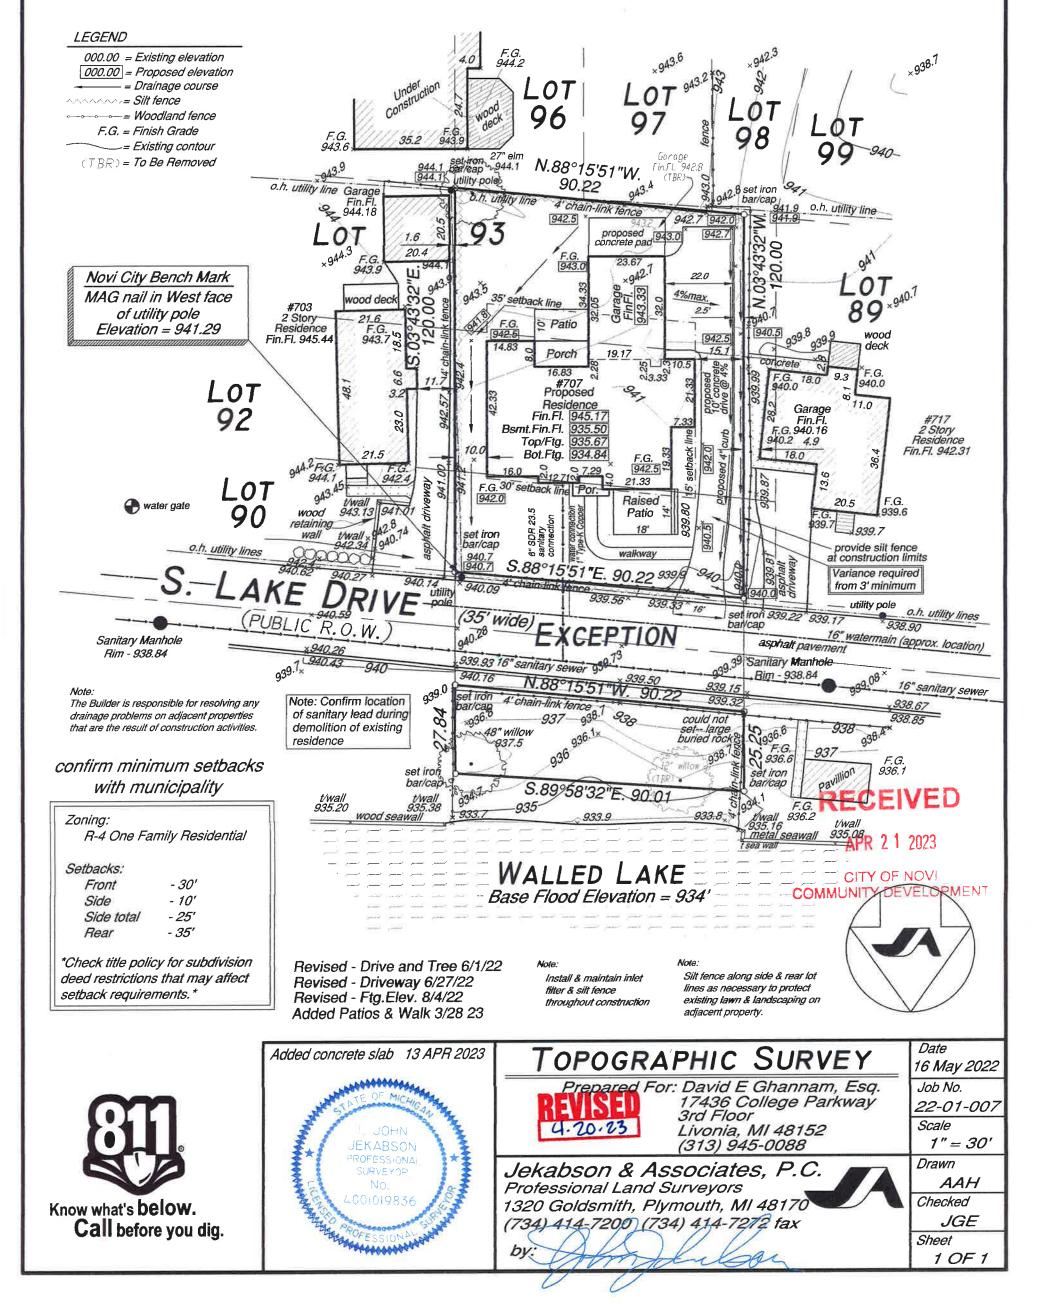

## REGARDING: <u>707 South Lake Drive</u>, Parcel # 50-22-03-454-021 (PZ23-0012)

# Property CharacteristicsThis property is zoned Single-Family Residential (R-4)Location:between West Park Drive and Old Novi Road, North of 12 ½ Mile RoadParcel #:50-22-03-454-021

## <u>Request</u>

The applicant is requesting a variance from the City of Novi Zoning Ordinance Section 3.32(7) for a 16 feet front yard setback. (26 feet to patio required, variance of 10 feet); for a proposed front patio.