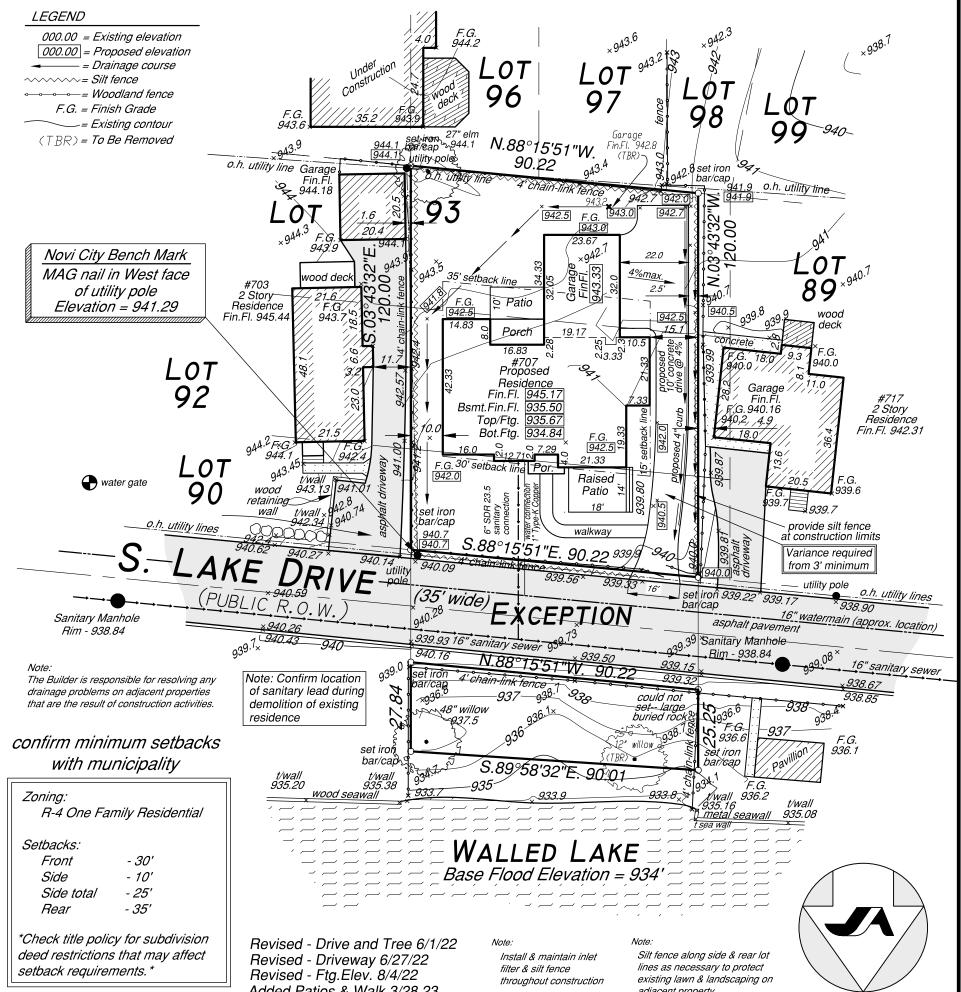

## REGARDING: <u>707 South Lake Drive</u>, Parcel # 50-22-03-454-021 (PZ23-0012)

# Property CharacteristicsThis property is zoned Single-Family Residential (R-4)Location:between West Park Drive and Old Novi Road, North of 12 ½ Mile RoadParcel #:50-22-03-454-021

## <u>Request</u>

The applicant is requesting a variance from the City of Novi Zoning Ordinance Section 3.32(7) for a 16 feet front yard setback. (26 feet to patio required, variance of 10 feet); for a proposed front patio.