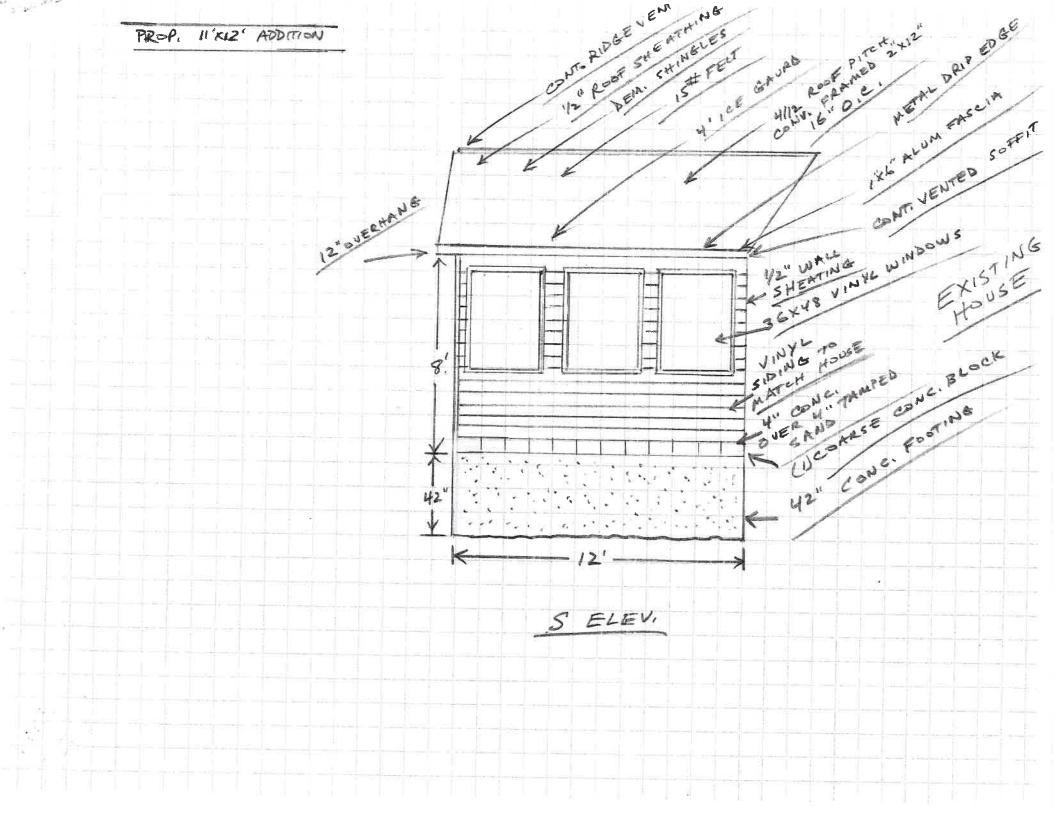

#### Request

The applicant is requesting a variance from the CITY OF NOVI Code of Ordinances; Section 3.1.5. to allow reduction of the rear yard set-back from 35 feet to 32.6 feet to allow construction of an 11 foot by 12 foot addition. This property is zoned R-4 (Single Family Residential).

#### **Proposed Changes**

The lot in this case is somewhat uniquely shaped and the proposed addition is 30 feet from the side property lines.