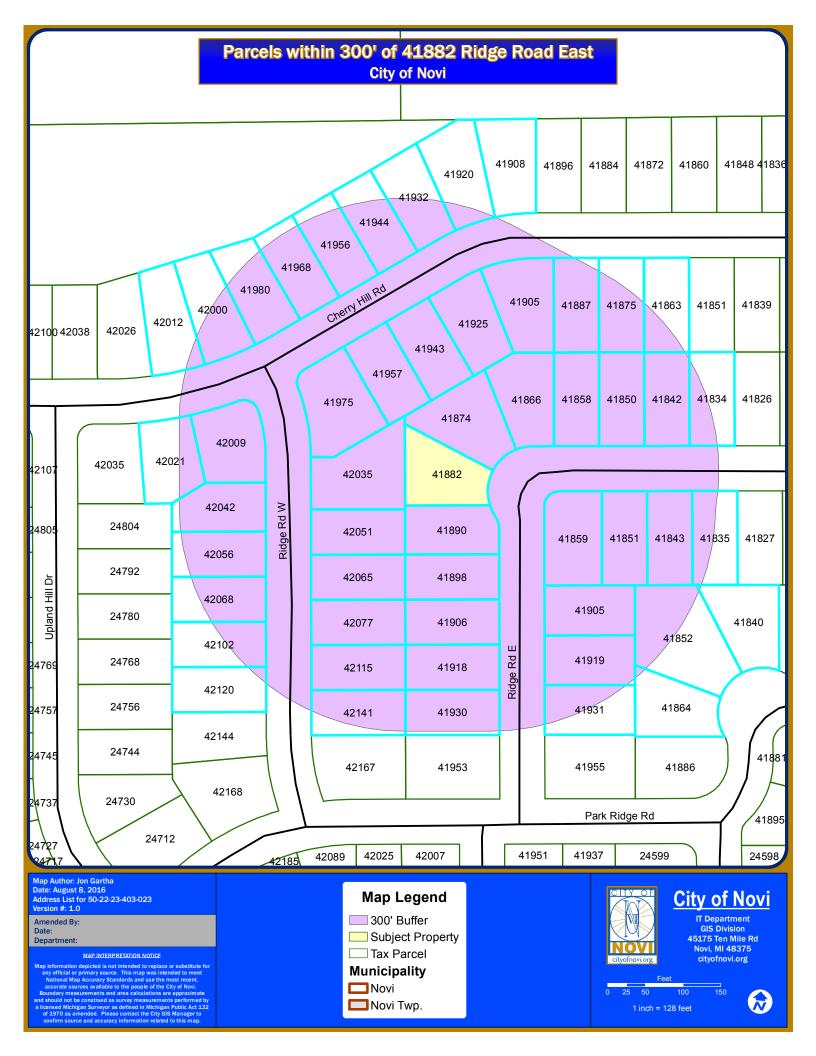

### **Property Characteristics**

Zoning District: R-4 (SINGLE FAMILY RESIDENTIAL)

Location: SOUTH OF GRAND RIVER AVE AND WEST OF MEADOWBROOK RD

Parcel #: 50-22-23-403-023

#### Request

The applicant is requesting a variance from the CITY OF NOVI Code of Ordinances; Section 3.1.5. to allow reduction of the rear yard set-back from 35 feet to 32.6 feet to allow construction of an 11 foot by 12 foot addition. This property is zoned R-4 (Single Family Residential).

#### **Proposed Changes**

The lot in this case is somewhat uniquely shaped and the proposed addition is 30 feet from the side property lines.