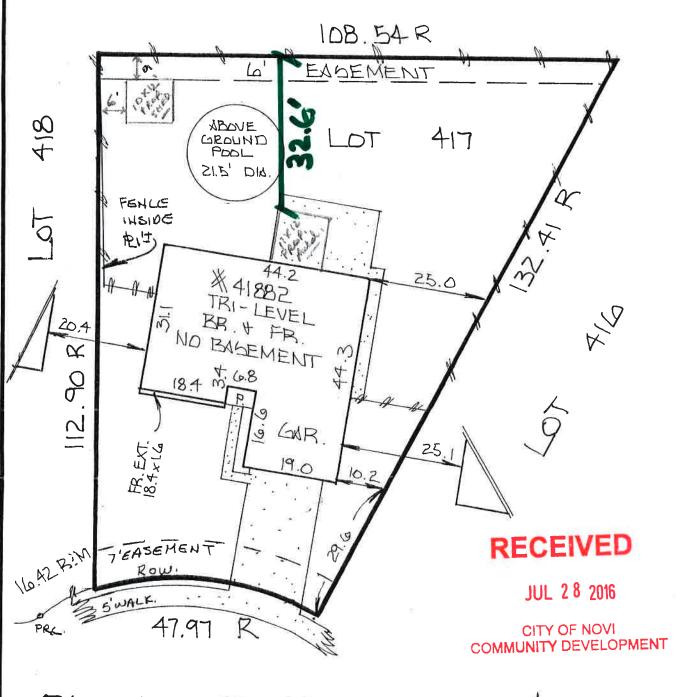

#### Request

The applicant is requesting a variance from the CITY OF NOVI Code of Ordinances; Section 3.1.5. to allow reduction of the rear yard set-back from 35 feet to 32.6 feet to allow construction of an 11 foot by 12 foot addition. This property is zoned R-4 (Single Family Residential).

#### **Proposed Changes**

The lot in this case is somewhat uniquely shaped and the proposed addition is 30 feet from the side property lines.