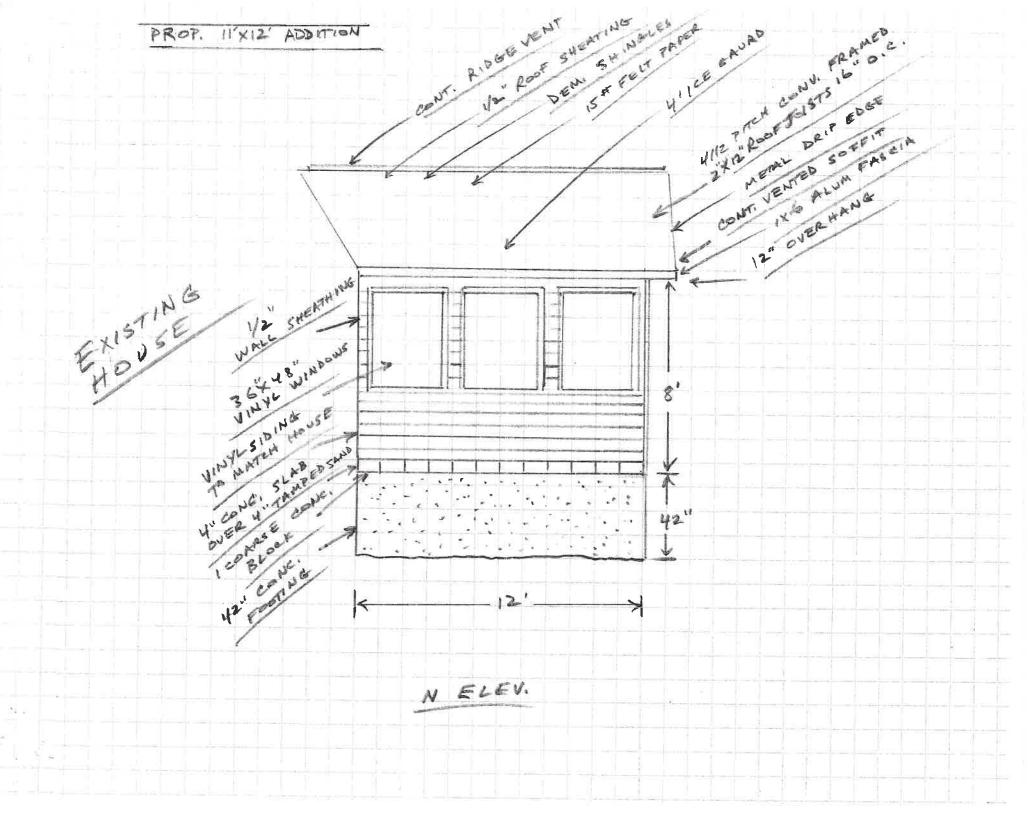

#### Request

The applicant is requesting a variance from the CITY OF NOVI Code of Ordinances; Section 3.1.5. to allow reduction of the rear yard set-back from 35 feet to 32.6 feet to allow construction of an 11 foot by 12 foot addition. This property is zoned R-4 (Single Family Residential).

#### **Proposed Changes**

The lot in this case is somewhat uniquely shaped and the proposed addition is 30 feet from the side property lines.