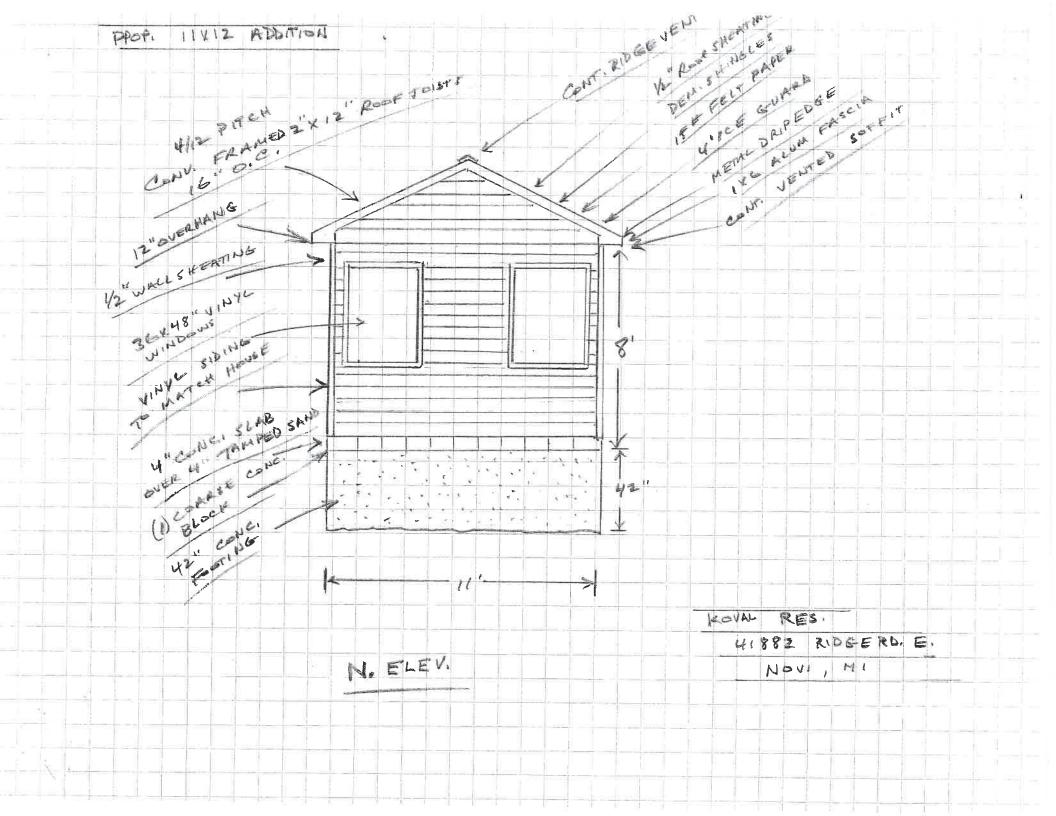

#### Request

The applicant is requesting a variance from the CITY OF NOVI Code of Ordinances; Section 3.1.5. to allow reduction of the rear yard set-back from 35 feet to 32.6 feet to allow construction of an 11 foot by 12 foot addition. This property is zoned R-4 (Single Family Residential).

#### **Proposed Changes**

The lot in this case is somewhat uniquely shaped and the proposed addition is 30 feet from the side property lines.