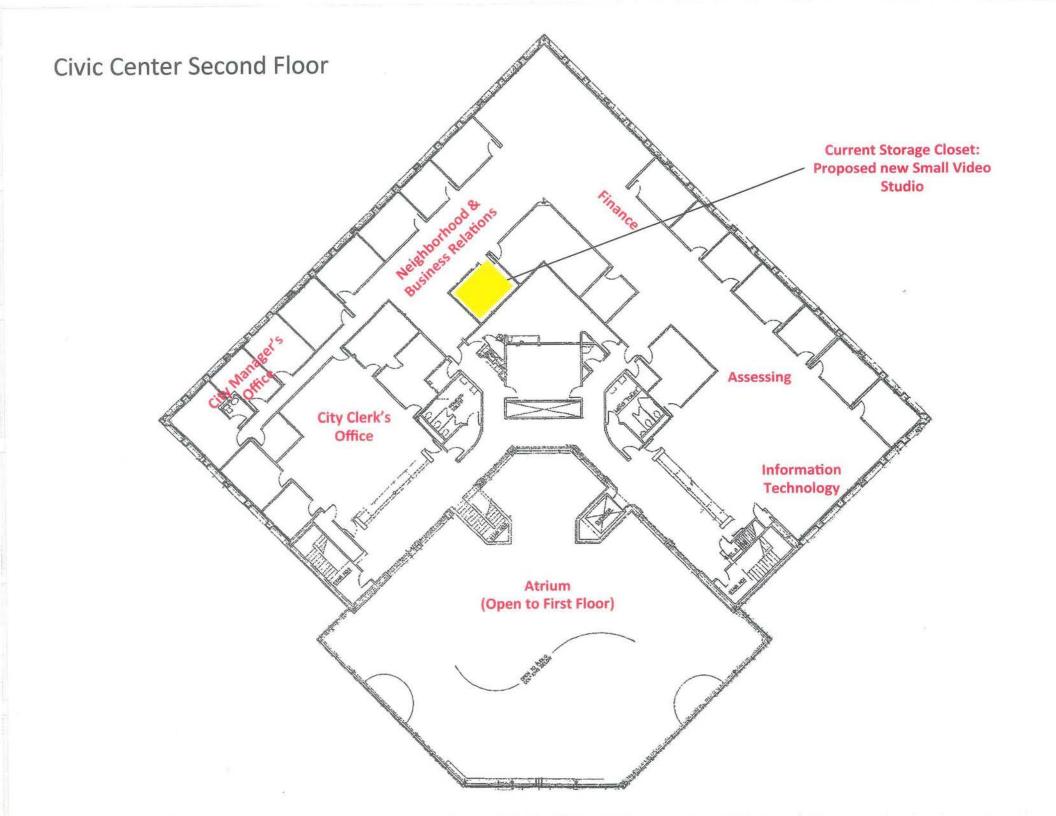

A draft estimate to construct a studio on the second floor of the Civic Center in the Neighborhood and Business Relations office has been obtained. To fully "build out" the space, including construction, studio equipment, edit space, transmission to Bright House and AT&T, and connect via fiber to Novi High School will cost approximately \$200,000. (This is a one-time start-up cost, with minor equipment and maintenance fees projected for subsequent years).