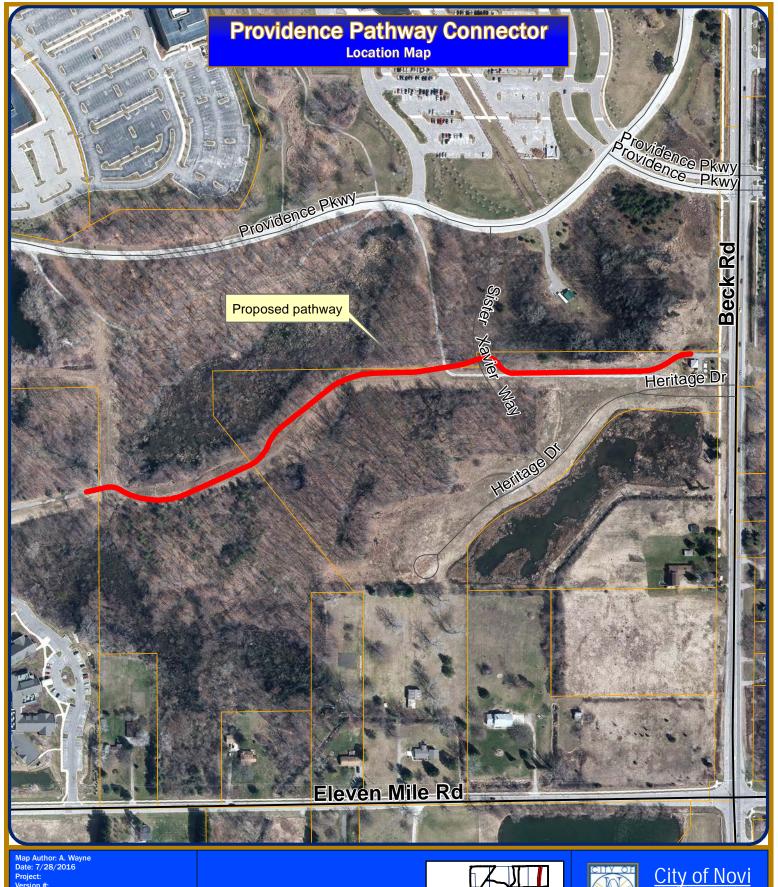

This project includes construction of the remaining east-west segment connecting the regional trail to Beck Road: Phase 3B. Specifically, the project includes an approximate 2,150-foot long extension of a 10-foot wide asphalt pathway from the eastern property line of the Wellbridge site through the Rose Senior Living Development to Beck Road. The pathway extension would be constructed along the existing sanitary sewer corridor. The attached map provides additional detail regarding the location of the Phase 3B pathway.

Dear Mr. Wayne:

On June 29, 2016 at 2:00 p.m., construction bids were opened and publicly read at the City of Novi Civic Center for the Providence Park Connector Trail. The project includes the placement of an asphalt pathway and installation of a block retaining wall.