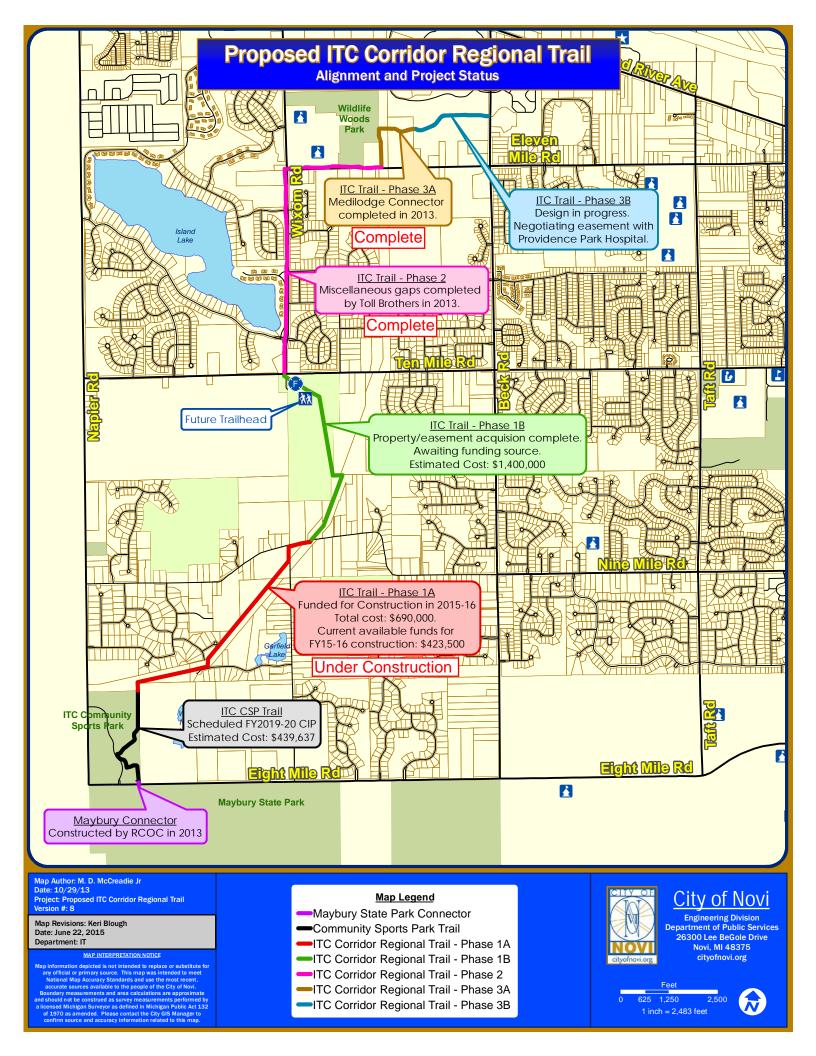

#### **BACKGROUND INFORMATION:**

A north-south regional pathway within the western portion of the City was included in the adopted City of Novi Non-Motorized Master Plan in 2011. When completed, the regional pathway will provide a connection between ITC Community Sports Park and the City of Wixom to the north. The master plan shows this non-motorized pathway roughly following a corridor of property owned by International Transmission Company (ITC), and it has been designated the ITC Corridor Regional Trail (see attached map). To date, of the Trail's six segments, two segments (Phases 2 and 3A) have been constructed, and one segment is currently under construction and nearly complete (Phase 1A).

This project includes construction of the remaining east-west segment connecting the regional trail to Beck Road: Phase 3B. Specifically, the project includes an approximate 2,150-foot long extension of a 10-foot wide asphalt pathway from the eastern property line of the Wellbridge site through the Rose Senior Living Development to Beck Road. The pathway extension would be constructed along the existing sanitary sewer corridor. The attached map provides additional detail regarding the location of the Phase 3B pathway.