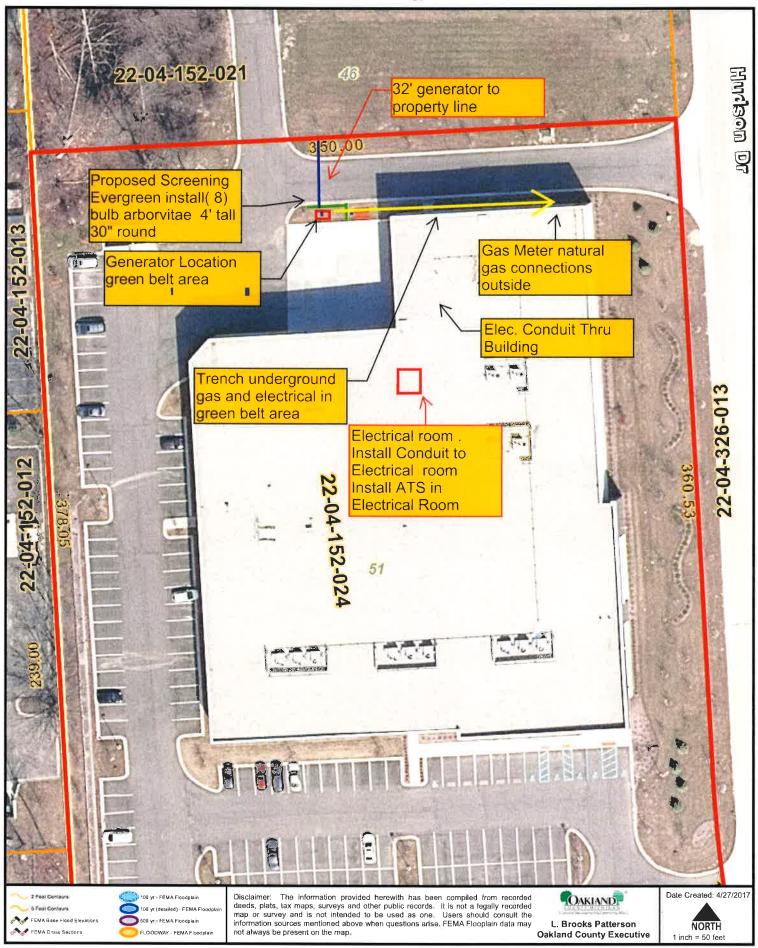

#### Request

The applicant is requesting a variance from the City of Novi Zoning Ordinance Section 4.19.2.A. for the installation of a side yard generator in the north side set back of the building.

This property is zoned Light Industrial (I-1).

#### **II. STAFF COMMENTS:**

Parking lot inhibits the installation of the generator in the rear area.