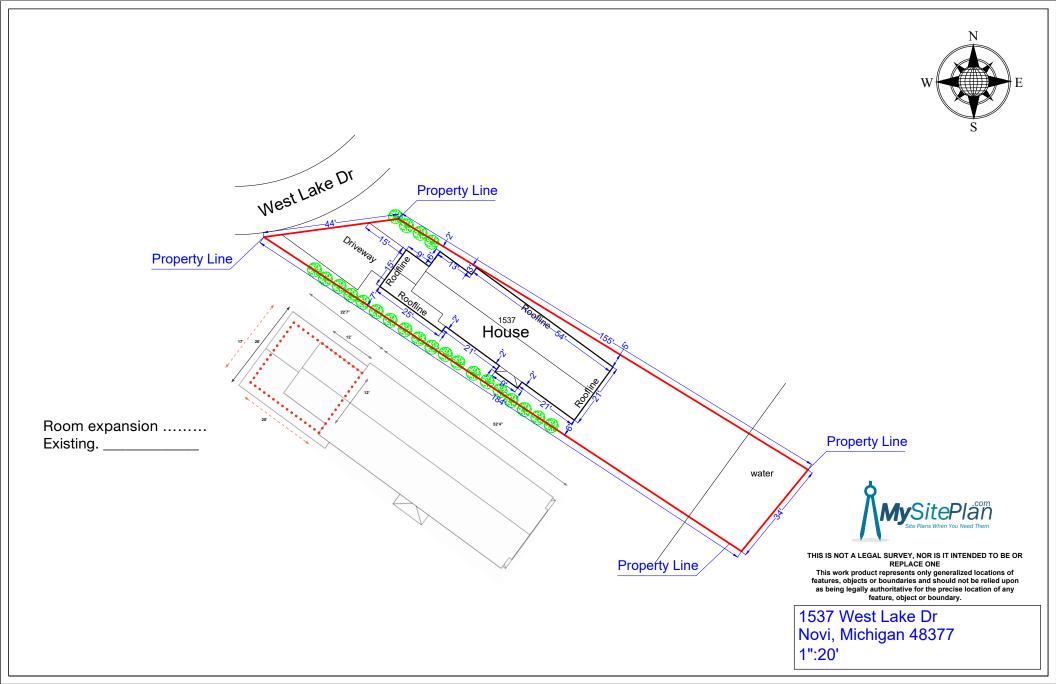

#### REGARDING: 1537 West Lake Drive, Parcel # 50-22-03-131-006 (PZ23-0034)

BY: Alan Hall, Deputy Director Community Development

#### **Property Characteristics**

| Zoning District: | This property is zoned One Family Residential (R-4) |
|------------------|-----------------------------------------------------|
| Location:        | East of West Park Drive, South of Pontiac Trail     |
| Parcel #:        | 50-22-03-131-0006                                   |

#### <u>Request</u>

The applicant is requesting variances from City of Novi Zoning Ordinance Section 3.1.5 for a front yard setback of 15 ft. (30 ft. required, variance of 15 ft.); for a side yard setback of 1 ft. (10 ft. required, variance of 9 ft.); for an aggregate total of 8 ft. (25 ft. required, variance of 17 ft.). This variance would accommodate the building of a second story addition on an existing home. This property is zoned One-Family Residential (R-4).

#### II. STAFF COMMENTS:

This property is a narrow parcel located on Walled Lake. The existing home is currently nonconforming with the R-4 zoning district. The proposed addition does not change the existing footprint of the home. The applicant is seeking (3) dimensional variances because the new second floor addition will require these in order to utilize the existing conditions of the first floor.