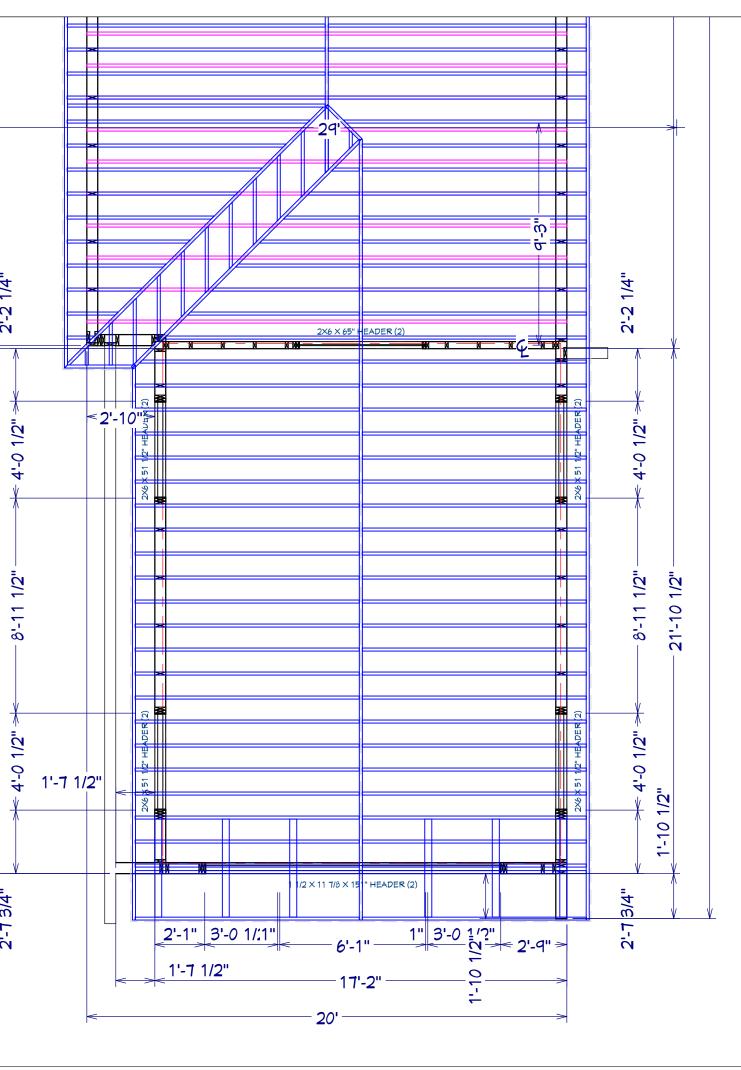

rements will unreasonably prevent the property owner from using the property for a permitted purpose, or will render conformity with those regulations unnecessarily burdensome.

```
There will not be any.
```

### Standard #4. Minimum Variance Necessary.

Explain how the Dimensional Variance requested is the minimum variance necessary to do substantial justice to the applicant as well as to other property owners in the district.

```
No exceeding existing footprint from previous
```

## Standard #5. Adverse Impact on Surrounding Area.

Explain how the Dimensional Variance will not cause an adverse impact on surrounding property, property values, or the use and enjoyment of property in the neighborhood or zoning district.

Simple expansion to existing conforming to rest of neighborhood.





Framing, Roof Plan View







Floor Plan View Dimensioned







Mall Detail - 9



Camera 4

SCALE: 1/3

SHEET:

**A-2**