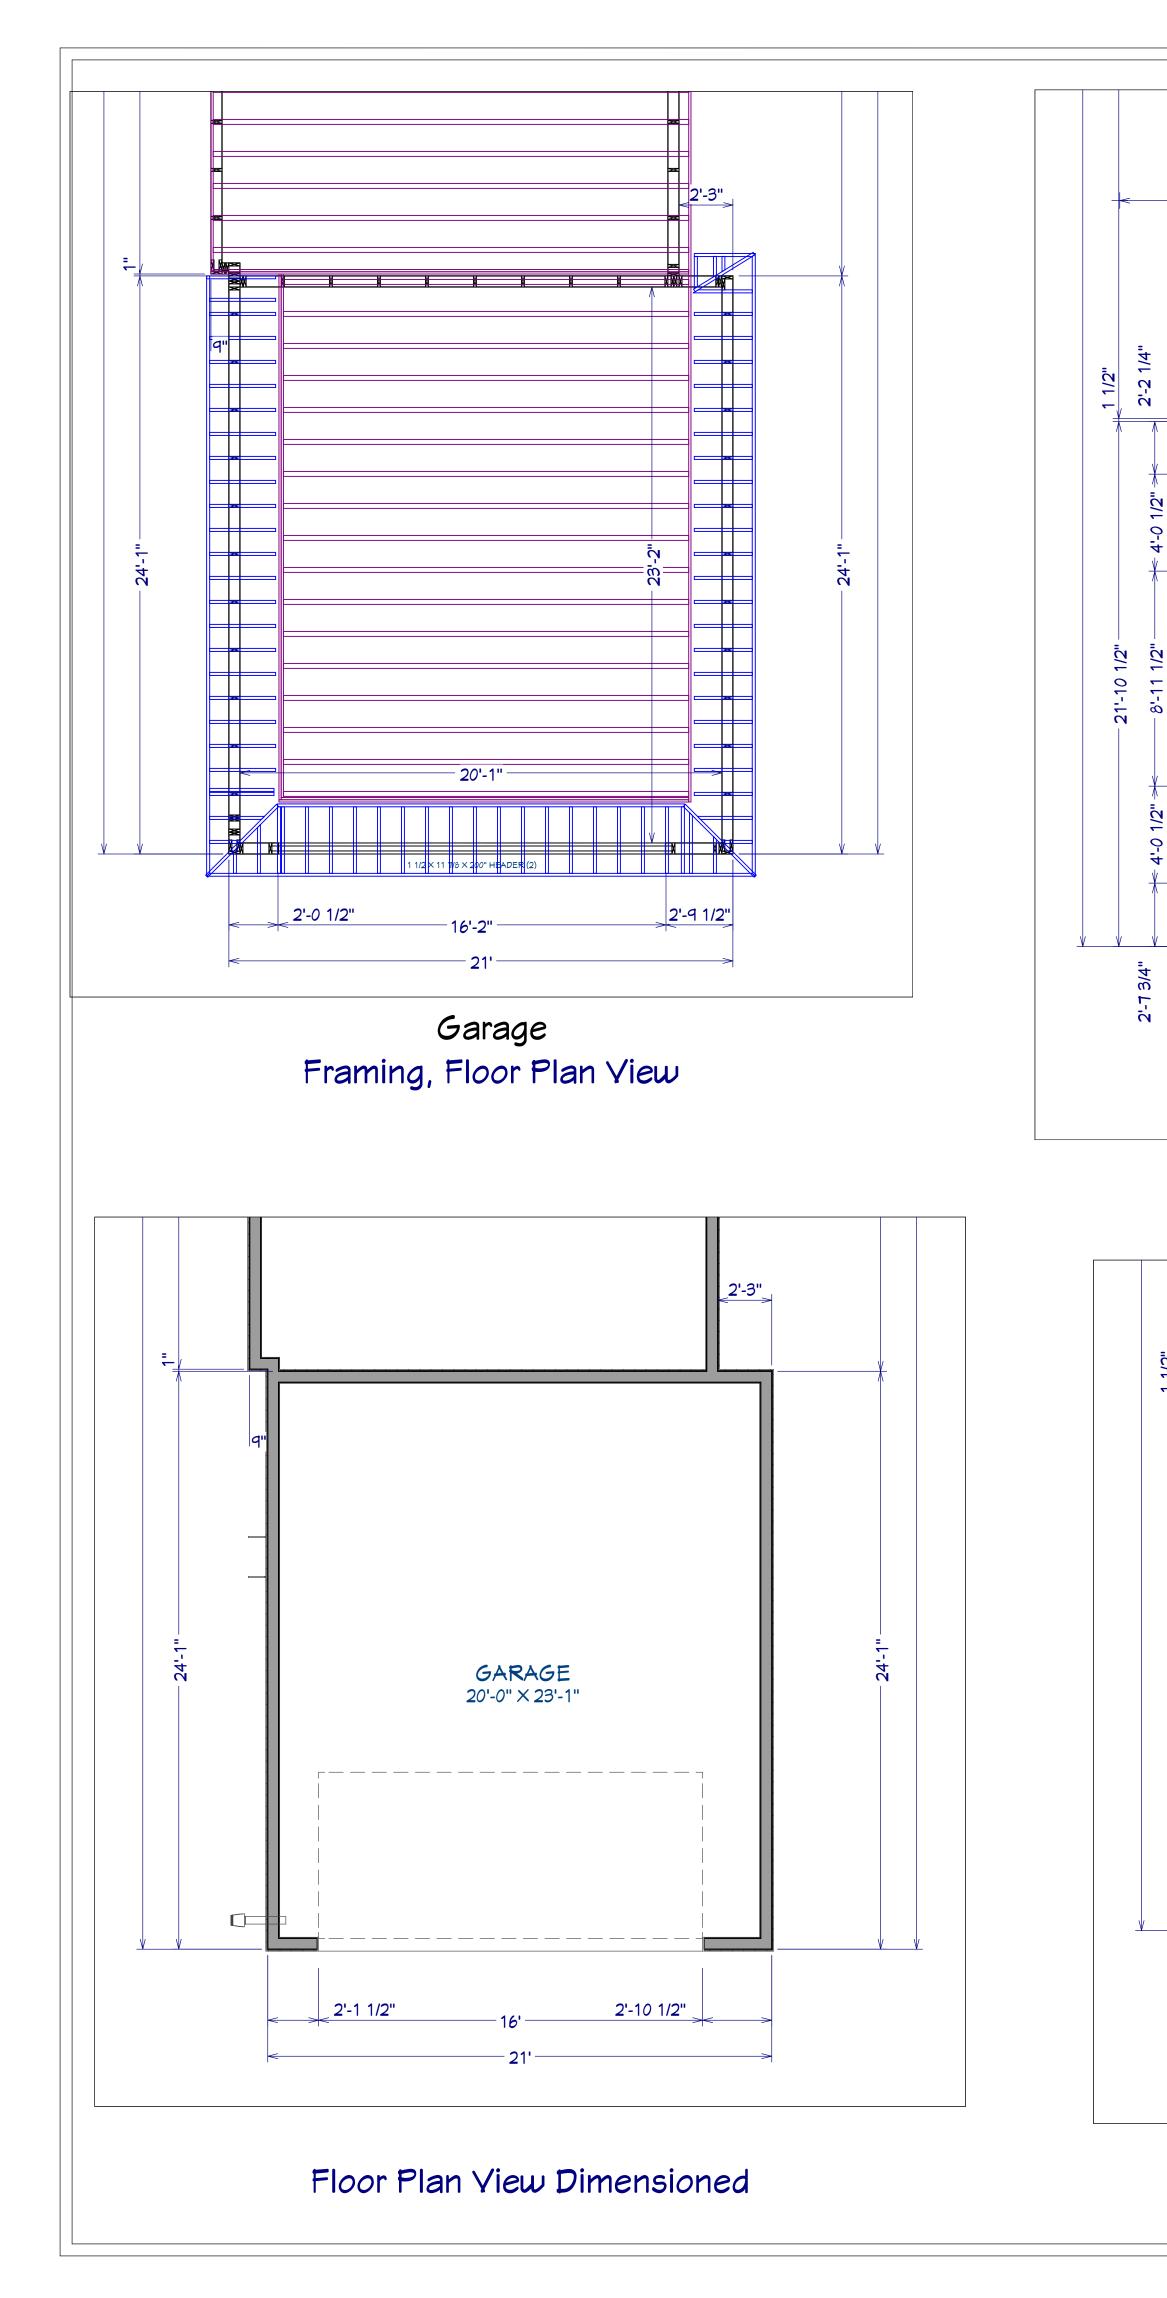

uirements will unreasonably prevent the property owner from using the property for a permitted purpose, or will render conformity with those regulations unnecessarily burdensome.

```
There will not be any.
```

### Standard #4. Minimum Variance Necessary.

Explain how the Dimensional Variance requested is the minimum variance necessary to do substantial justice to the applicant as well as to other property owners in the district.

```
No exceeding existing footprint from previous
```

## Standard #5. Adverse Impact on Surrounding Area.

Explain how the Dimensional Variance will not cause an adverse impact on surrounding property, property values, or the use and enjoyment of property in the neighborhood or zoning district.

Simple expansion to existing conforming to rest of neighborhood.





Framing, Roof Plan View







Floor Plan View Dimensioned







Mall Detail - 9



Camera 4

SCALE: 1/3

SHEET:

**A-2**