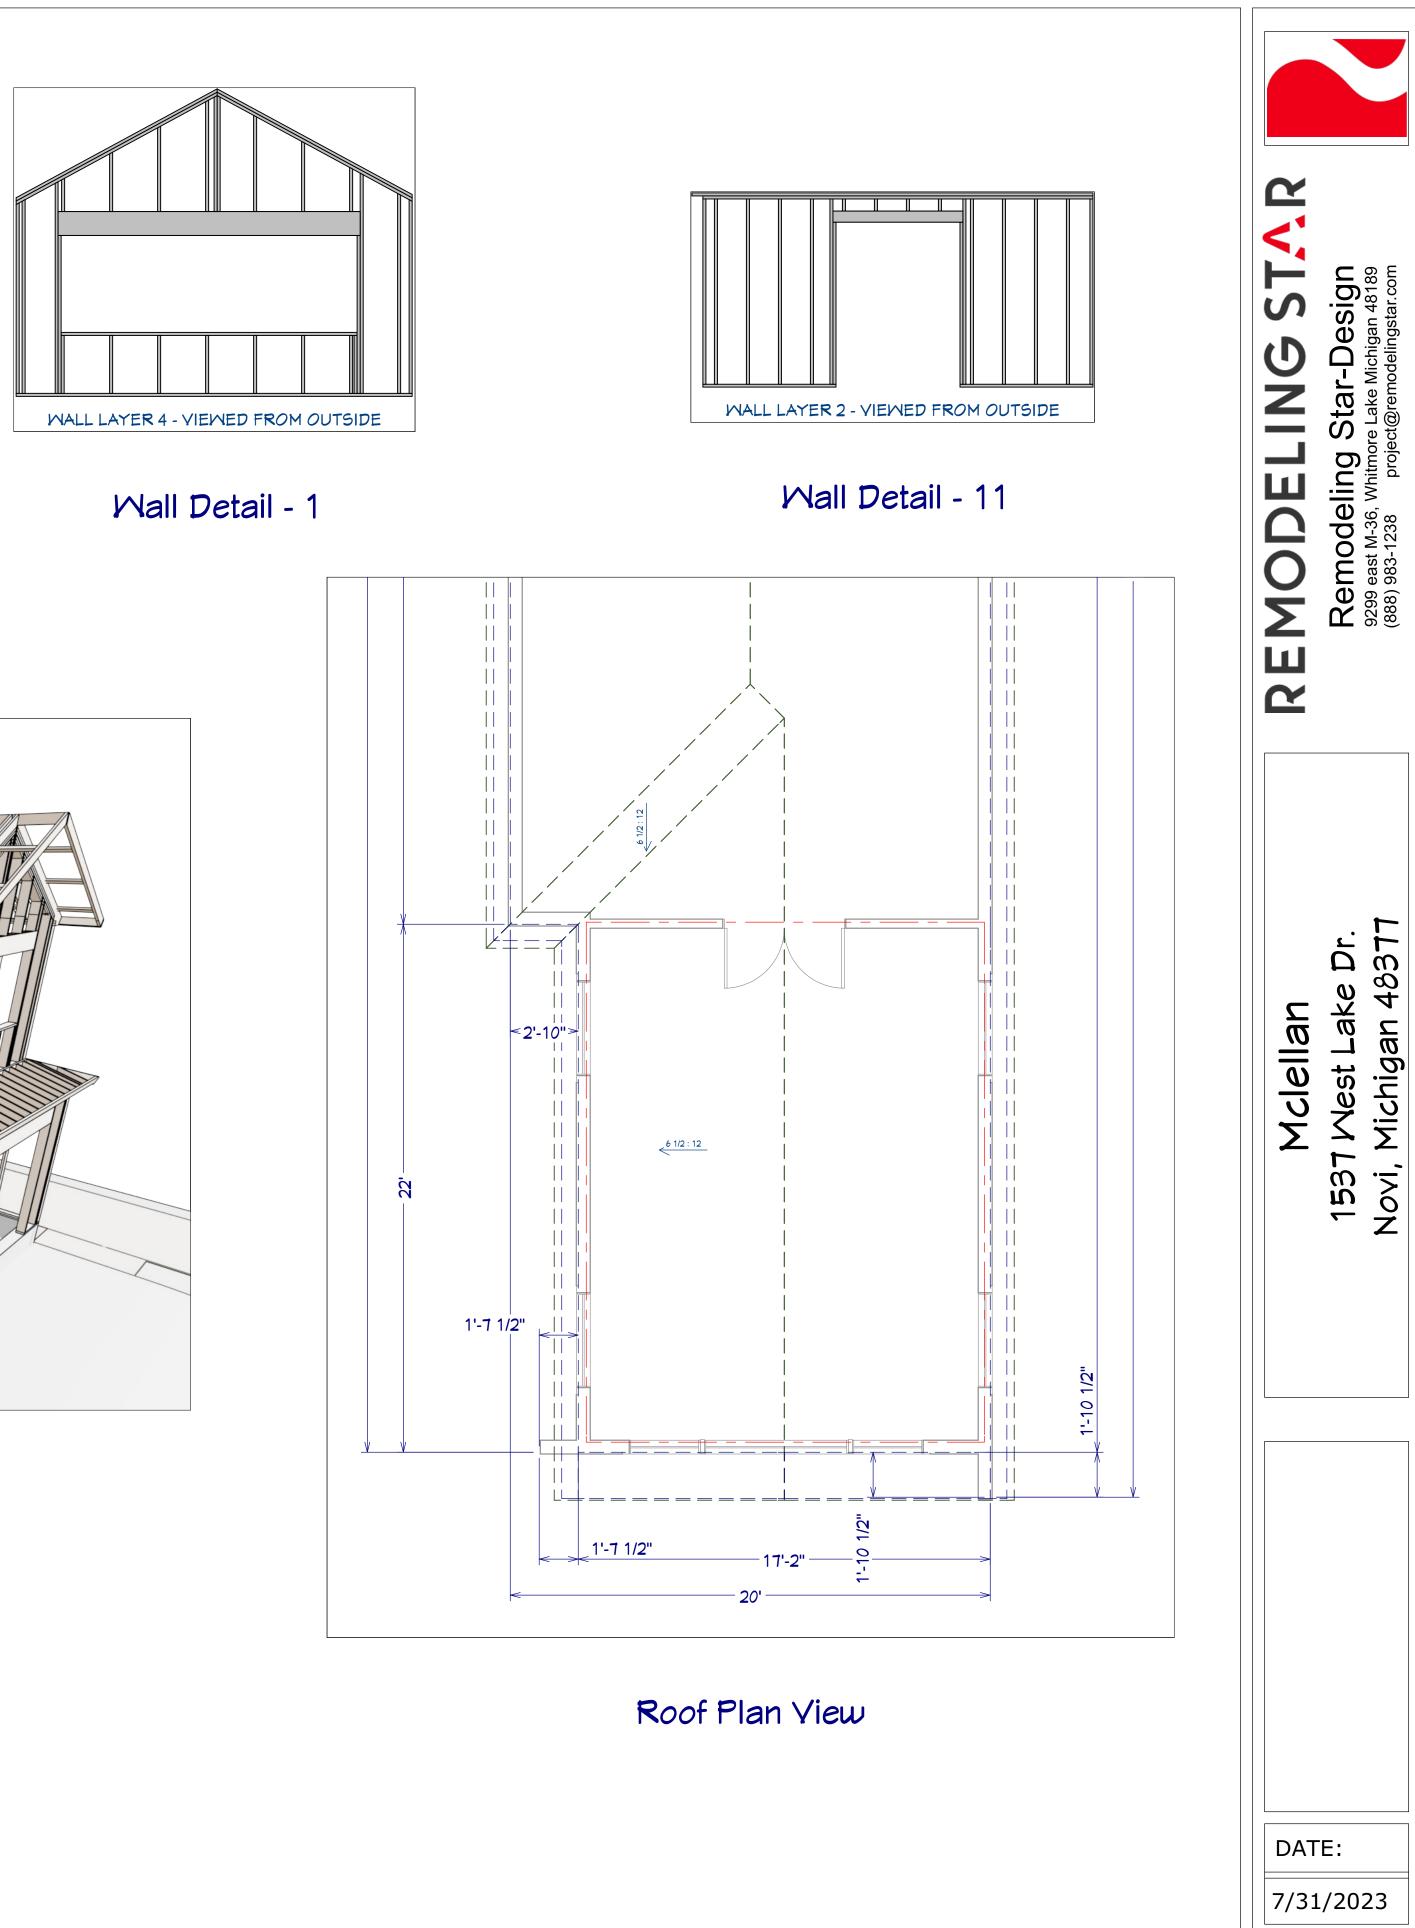

#### <u>Request</u>

The applicant is requesting variances from City of Novi Zoning Ordinance Section 3.1.5 for a front yard setback of 15 ft. (30 ft. required, variance of 15 ft.); for a side yard setback of 1 ft. (10 ft. required, variance of 9 ft.); for an aggregate total of 8 ft. (25 ft. required, variance of 17 ft.). This variance would accommodate the building of a second story addition on an existing home. This property is zoned One-Family Residential (R-4).

#### II. STAFF COMMENTS:

This property is a narrow parcel located on Walled Lake. The existing home is currently nonconforming with the R-4 zoning district. The proposed addition does not change the existing footprint of the home. The applicant is seeking (3) dimensional variances because the new second floor addition will require these in order to utilize the existing conditions of the first floor.