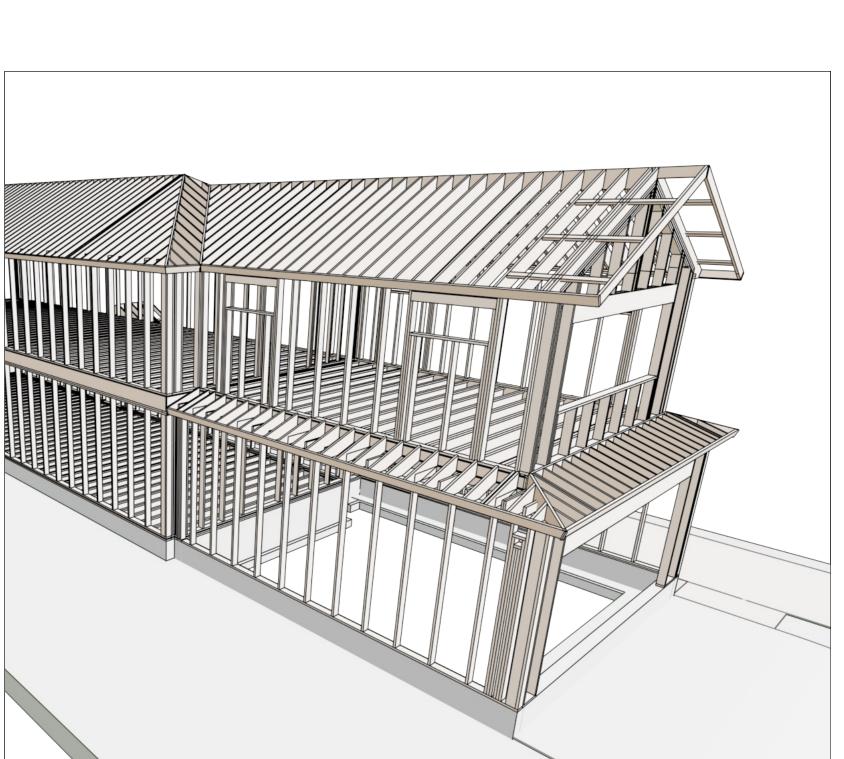

#### <u>Request</u>

The applicant is requesting variances from City of Novi Zoning Ordinance Section 3.1.5 for a front yard setback of 15 ft. (30 ft. required, variance of 15 ft.); for a side yard setback of 1 ft. (10 ft. required, variance of 9 ft.); for an aggregate total of 8 ft. (25 ft. required, variance of 17 ft.). This variance would accommodate the building of a second story addition on an existing home. This property is zoned One-Family Residential (R-4).

#### II. STAFF COMMENTS:

This property is a narrow parcel located on Walled Lake. The existing home is currently nonconforming with the R-4 zoning district. The proposed addition does not change the existing footprint of the home. The applicant is seeking (3) dimensional variances because the new second floor addition will require these in order to utilize the existing conditions of the first floor.