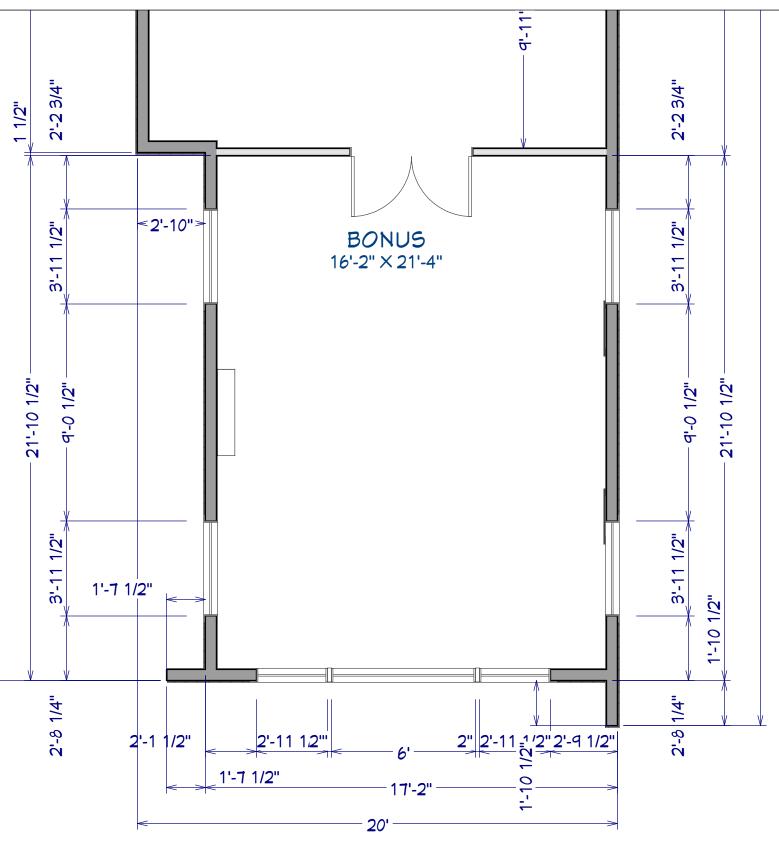

#### <u>Request</u>

The applicant is requesting variances from City of Novi Zoning Ordinance Section 3.1.5 for a front yard setback of 15 ft. (30 ft. required, variance of 15 ft.); for a side yard setback of 1 ft. (10 ft. required, variance of 9 ft.); for an aggregate total of 8 ft. (25 ft. required, variance of 17 ft.). This variance would accommodate the building of a second story addition on an existing home. This property is zoned One-Family Residential (R-4).

#### II. STAFF COMMENTS:

This property is a narrow parcel located on Walled Lake. The existing home is currently nonconforming with the R-4 zoning district. The proposed addition does not change the existing footprint of the home. The applicant is seeking (3) dimensional variances because the new second floor addition will require these in order to utilize the existing conditions of the first floor.