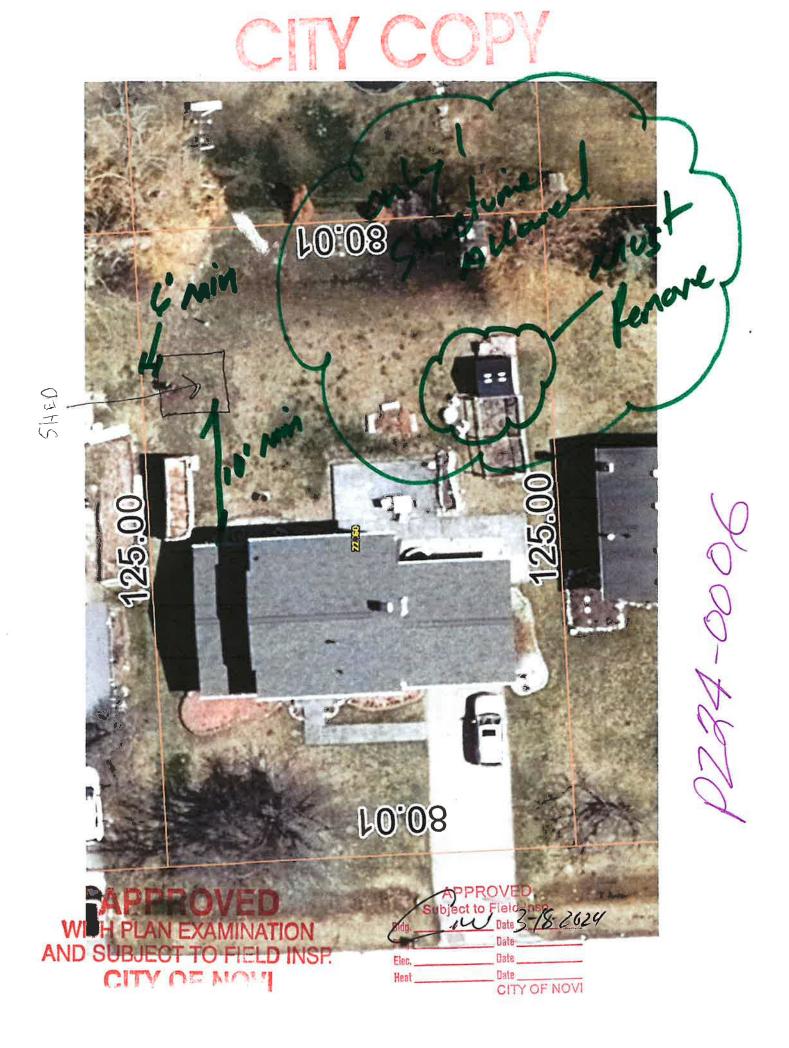

### Request

The applicant is requesting a variance from the City of Novi Zoning Ordinance Section 4.19.J to allow an additional accessory structure (1 structure allowed, variance of 1 structure).

### II. STAFF COMMENTS:

The applicant is seeking a variance to place a  $10' \times 12'$  accessory structure at the rear of the property along with an existing accessory structure. This "new" structure has already been constructed; therefore, two accessory structures are currently in the rear of the property. Rather than removing the original accessory structure (as required by the Building Department as part of the approval for the new accessory structure) the applicant is seeking a variance to keep the original structure. The City of Novi's Code Enforcement Division has actions regarding this situation.