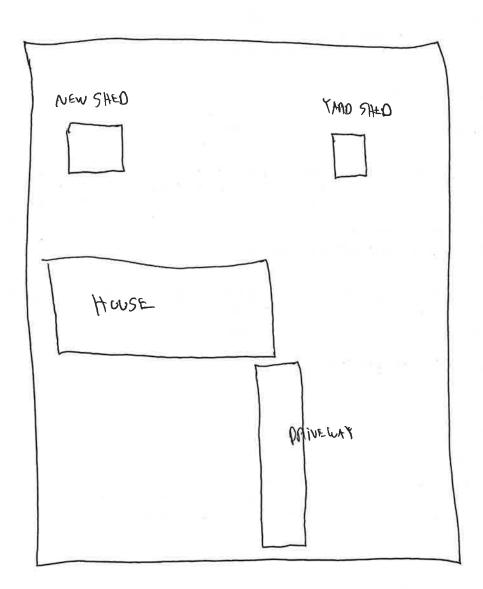

### Request

The applicant is requesting a variance from the City of Novi Zoning Ordinance Section 4.19.J to allow an additional accessory structure (1 structure allowed, variance of 1 structure).

### II. STAFF COMMENTS:

The applicant is seeking a variance to place a  $10' \times 12'$  accessory structure at the rear of the property along with an existing accessory structure. This "new" structure has already been constructed; therefore, two accessory structures are currently in the rear of the property. Rather than removing the original accessory structure (as required by the Building Department as part of the approval for the new accessory structure) the applicant is seeking a variance to keep the original structure. The City of Novi's Code Enforcement Division has actions regarding this situation.