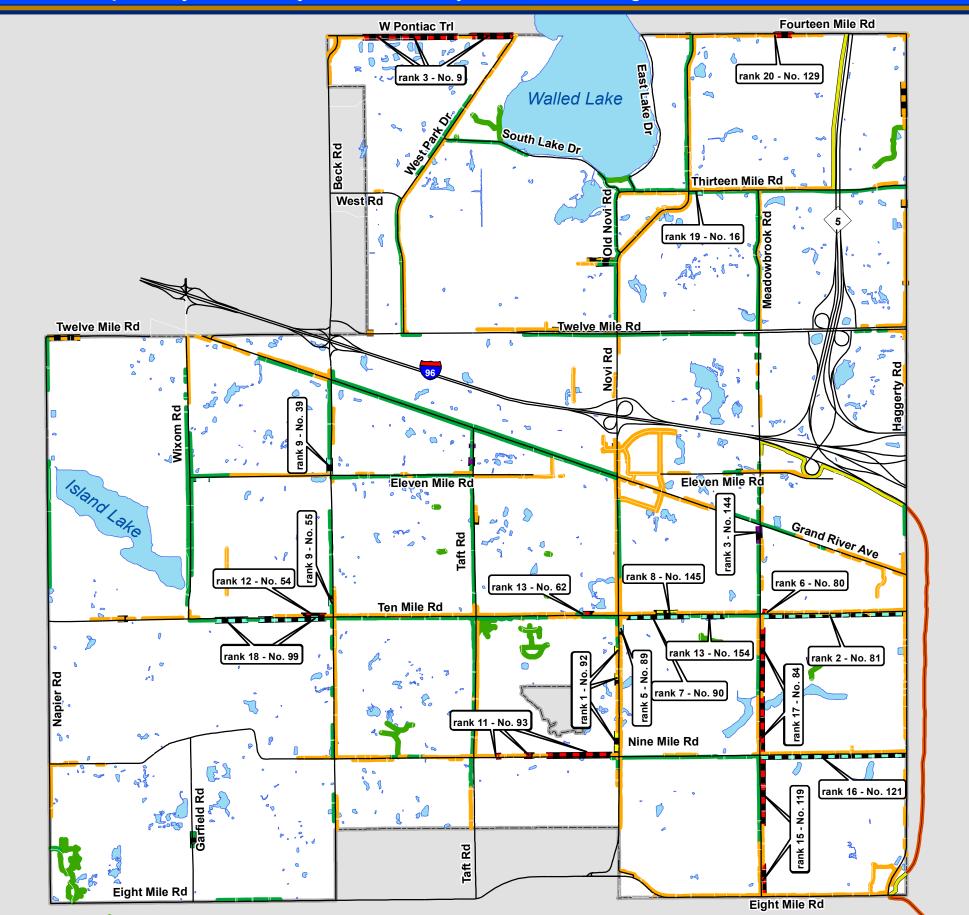

(in right-of-way)

2012 Update (data through 9/1/12)

Pathway and Sidewalk Prioritization Analysis and Process Worksheet

printed 11/08/2012 Number of pieces in segment OVERALL SEGMENT RANK Located in Section Number Side of Street Location Segment Item Number Seament Length (feet) excluding Street that segment is completed From Τо adjacent to pieces and s=sidewalk - p=pathway developer planned pieces equals segments with pathways or sidewalks on most of the opposite side of the street - note that these segments may be critical for system connectivity and must be analysed separately for connectivity equals segments with a higher ranking segment planned for the opposite side of the street - note that these segments may be critical for system connectivity and must be analysed separately for connectivity 92 27 Novi Rd. Ten Mile Nine Mile 2,135 Sched. 12-13 81 25 south Ten Mile Meadowbrook Haggerty 5,300 **Pontiac Trail** West Park 5,000 17-18 CIP 3 Meadowbrook Cherry Hill 700 Sched. 12-13 144 23 west Grand River 89 5 26 east Novi Rd. Ten Mile 500 13-14 CIP Ten Mile Willowbrook Estates 80B 24 north Meadowbrook 189 90 26 south Ten Mile Novi Rd. Chipmunk 2,400 15-16 CIP Sched. 13-14 except Supplier Catherine Ind. Park 925 Invest. Property north 39 17 Eleven Mile Providence 1,100 west 20 Ten Mile 470 16-17 CIP 55 9 west Beck Greenwood Oaks 11 27 Nine Mile Novi Rd. 3,300 15-16 CIP 93 north 935 16-17 CIP 400 14-15 CIP Ten Mile Greenwood Oaks 12 20 north Beck Eaton Center 62 13 22 Ten Mile Churchill Crossing north Orchard Hills North 154 13 914 15-16 CIP Ten Mile 26 south Eight Mile Nine Mile 119 15 36 east Meadowbrook 3,800 Meadowbrook 121 16 36 south Nine Mile Haggerty 5,280 4,400 17-18 CIP 84 17 east Meadowbrook Ten Mile Nine Mile 18 29 south Ten Mile Beck Wixom 4,000 16-17 CIP 0 19 11 Thirteen Mile Sunshine Holmes south south Fourteen Mile Haverhill Farms Maples of Novi 600