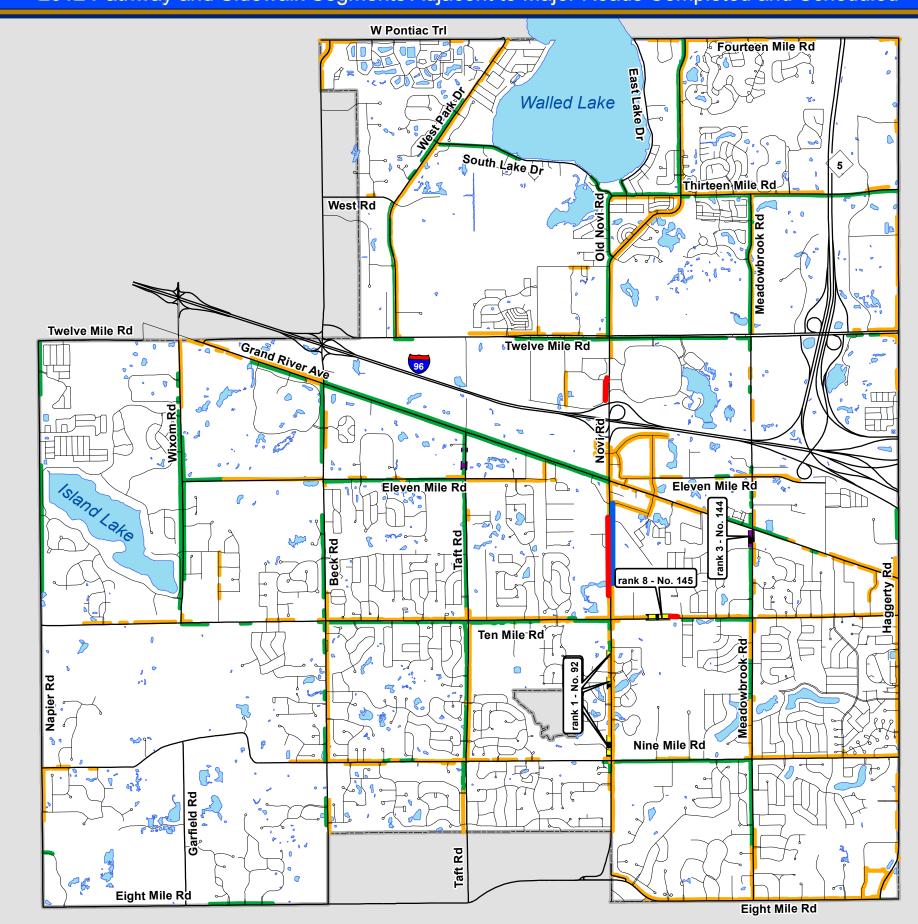

#### Completed Adjacent to Major Roads Pathway and Sidewalk Segments 10/31/06 - 9/1/12

2012 Update (data through 9/1/12)

Pathway and Sidewalk Prioritization Analysis and Process Worksheet printed 11/08/2012

|                     |              |                           |                                                        |                         |                                    | printed                     | 11/08/2012               |                             |                                                                                                    |                    |
|---------------------|--------------|---------------------------|--------------------------------------------------------|-------------------------|------------------------------------|-----------------------------|--------------------------|-----------------------------|----------------------------------------------------------------------------------------------------|--------------------|
| Segment Item Number |              | Located in Section Number | s=sidewalk - p=pathway c=crossing rt=recreationI trail | Side of Street Location | Street that segment is adjacent to | From                        | То                       | Number of pieces in segment | Segment<br>Length (feet)<br>excluding<br>completed<br>pieces and<br>developer<br>planned<br>pieces | notes              |
|                     |              |                           | S=S                                                    |                         | note: does not include             | privately completed s       | segments                 | -                           |                                                                                                    |                    |
| 145b                | done         | 23                        | s                                                      | north                   | Ten Mile                           | RR                          | Brookhaven               | 1                           | 225                                                                                                | done 12            |
| 65                  | done         | 23                        | р                                                      | east                    | Novi Rd.                           | Grand River                 | Ten Mile                 | 1                           | 3,500                                                                                              | done 12            |
| 61                  | done         | 22                        | s                                                      | west                    | Novi Rd.                           | Cemetery                    | Pine Ridge Center        | 1                           | 3,600                                                                                              | done 12            |
| 32c                 | done         | 15                        | s                                                      | west                    | Novi Rd.                           | West Oaks                   | north side I-96          | 1                           | 876                                                                                                | done 12            |
| 5007                | done         | 24                        | С                                                      | signs                   | Grand River                        | Seely                       | Joseph                   |                             | crossing                                                                                           | done 12            |
|                     |              |                           |                                                        |                         |                                    |                             |                          |                             | 8,201                                                                                              | total feet         |
|                     |              |                           | ı                                                      |                         | I                                  | L                           | I                        |                             |                                                                                                    | I                  |
| 83                  | done         | 25                        | S                                                      | north                   | Nine Mile                          | Meadowbrook                 | Haggerty                 | 2                           | 3,800                                                                                              | done 11            |
| 15                  | done         | 11                        | S                                                      | south                   | Thirteen Mile                      | Novi Rd.                    | Old Novi Rd.             | 1                           | 350                                                                                                | done 11            |
| 146                 | done         | 11                        | С                                                      | west                    | Old Novi                           | South Lake                  | crossing                 | 2                           | 100                                                                                                | done 11            |
|                     |              |                           |                                                        |                         |                                    |                             |                          |                             | 4,250                                                                                              | total feet         |
|                     |              |                           | 1                                                      |                         |                                    |                             | I=                       |                             |                                                                                                    | T                  |
| 71<br>139           | done<br>done | 23<br>25                  | S                                                      | north<br>east           | Ten Mile<br>Willowbrook            | Hampton Hill<br>Oaktree     | Brookhaven<br>Guilford   | 2                           | 822<br>400                                                                                         | done 10<br>done 10 |
| 141                 | done         | 24                        | C                                                      | crossing                | Ten Mile                           | Nilan                       | sw to nw                 | 1                           | 100                                                                                                | done 10            |
| 82C                 | done         | 25                        | S                                                      | west                    | Haggerty                           | Ten Mile                    | Dunkin Donuts            | 3                           | 220                                                                                                | done 10            |
| 140                 | done         | 23                        | С                                                      | crossing                | Hampton Hill                       | Ten Mile                    | ne to nw                 | 2                           | 100                                                                                                | done 10            |
| 123a                | done         | 1                         | rt                                                     | regional                | M-5 Extension                      | Fourteen Mile               | Thirteen Mile            | 1                           | 5,280                                                                                              | done 10            |
|                     |              |                           | <u> </u>                                               | l .                     |                                    |                             | l                        |                             | 6,922                                                                                              | total feet         |
|                     |              |                           |                                                        | 1                       |                                    | T                           | 1                        | , ,                         |                                                                                                    | T                  |
| 59                  | done         | 22                        | р                                                      | south                   | Eleven Mile                        | Taft                        | Cedar Spring Estates     | 1                           | 1,300                                                                                              | done 09            |
| 125                 | done         | 15                        | S                                                      | west                    | Clark                              | Eleven Mile                 | Grand River              | 1                           | 205                                                                                                | done 09            |
| 75 part             | done         | 24                        | р                                                      | north                   | Grand River                        | Measowbrook                 | Seeley                   | 1                           | 310                                                                                                | done 09            |
| 80A<br>82A          | done<br>done | 24<br>25                  | S                                                      | north<br>west           | Ten Mile<br>Haggerty               | Meadowbrook  Dunkin Dognuts | Haggerty Oak Ridge Place | 3                           | 411<br>1,180                                                                                       | done 09<br>done 09 |
| 60A                 | done         | 22                        | s<br>p                                                 | south                   | Eleven Mile                        | Clark                       | Cedar Spring Estates     | 1                           | 300                                                                                                | done 09            |
|                     |              |                           |                                                        |                         |                                    |                             | , ,                      |                             | 3,706                                                                                              | total feet         |
| -                   |              |                           |                                                        |                         |                                    |                             |                          |                             |                                                                                                    |                    |
| 136                 | done         | 21                        | S                                                      | west                    | Bramblewood                        | Cidermill                   | subdivision              | 1                           | 210                                                                                                | done 08-09         |
| 63                  | done         | 22                        | S                                                      | north                   | Ten Mile                           | Wildcat                     | Taft                     | 1                           | 1,580                                                                                              | done 08-09         |
| 91                  | done         | 26                        | р                                                      | south                   | Ten Mile                           | Meadowbrook                 | Orchard Hills North      | 2                           | 800                                                                                                | done 08-09         |
| 96                  | done         | 28                        | р                                                      | south                   | Ten Mile                           | Beck<br>Top Mile            | Broadmoor Park           | 1                           | 250                                                                                                | done 08-09         |
| 95                  | done         | 28                        | S                                                      | east                    | Beck                               | Ten Mile                    | Baker                    | 1                           | 300                                                                                                | done 08-09         |

#### Completed Adjacent to Major Roads Pathway and Sidewalk Segments 10/31/06 - 9/1/12

2012 Update (data through 9/1/12)

### Pathway and Sidewalk Prioritization Analysis and Process Worksheet printed 11/08/2012

| Segment Item Number |      | Located in Section Number | s=sidewalk - p=pathway c=crossing rt=recreationl trail | Side of Street Location | Street that segment is adjacent to | From                | То                | Number of pieces in segment | Segment<br>Length (feet)<br>excluding<br>completed<br>pieces and<br>developer<br>planned<br>pieces | notes      |
|---------------------|------|---------------------------|--------------------------------------------------------|-------------------------|------------------------------------|---------------------|-------------------|-----------------------------|----------------------------------------------------------------------------------------------------|------------|
|                     |      |                           | s=s                                                    |                         |                                    |                     |                   | -                           |                                                                                                    |            |
|                     |      |                           |                                                        |                         | note: does not include             | privately completed | segments          |                             |                                                                                                    |            |
|                     | done | 36                        | S                                                      | south                   | Orchard Hills Place                | Haggerty            | west              | 1                           | 375                                                                                                | done 08-09 |
| 54, 55              |      |                           |                                                        |                         |                                    |                     |                   |                             |                                                                                                    |            |
| part                |      | 20, 29                    | р                                                      | all                     | Ten & Beck legs                    |                     |                   |                             | 910                                                                                                | done 08-09 |
| 27 part             | done | 14                        | S                                                      | north                   | 11 Mile                            | Meadowbrook         | west              |                             | 356                                                                                                | done 08-09 |
|                     |      |                           |                                                        | l                       |                                    |                     |                   |                             | 4,781                                                                                              | total feet |
|                     |      |                           |                                                        |                         | I                                  |                     | -                 |                             |                                                                                                    |            |
| 42                  | done | 17                        | S                                                      | north                   |                                    | Novi Middle School  | Beck              | 1                           | 3,700                                                                                              | done 06-07 |
| 56                  | done | 21                        | р                                                      | south                   | Eleven Mile                        | Beck                | Taft              | 1                           | 1,700                                                                                              | done 06-07 |
| 57                  | done | 21                        | S                                                      | north                   | Ten Mile                           | Roma ridge          | Homestead         | 1                           | 770                                                                                                | done 07-08 |
| 85                  | done | 26                        | р                                                      | west                    | Meadowbrook                        | Ten Mile            | Mallot            | 2                           | 1,050                                                                                              | done 07-08 |
| 86                  | done | 26                        | р                                                      | west                    | Meadowbrook                        | Chattman            | Nine Mile         | 1                           | 2,025                                                                                              | done 07-08 |
| 94                  | done | 28                        | S                                                      | north                   | Nine Mile                          | Taft                | Beck              | 2                           | 640                                                                                                | done 07-08 |
| 117                 | done | 35                        | р                                                      | west                    |                                    | Mission Pines       | Mirabella Estates | 1                           | 450                                                                                                | done 07-08 |
| 118                 | done | 35                        | р                                                      | west                    | Meadowbrook                        | Mirabella Estates   | Eight Mile        | 1                           | 480                                                                                                | done 07-08 |
|                     |      |                           |                                                        |                         |                                    |                     |                   |                             | 10,815                                                                                             | total feet |

| 38,675 | total completed public |
|--------|------------------------|
| 5,525  | completed / year avg   |