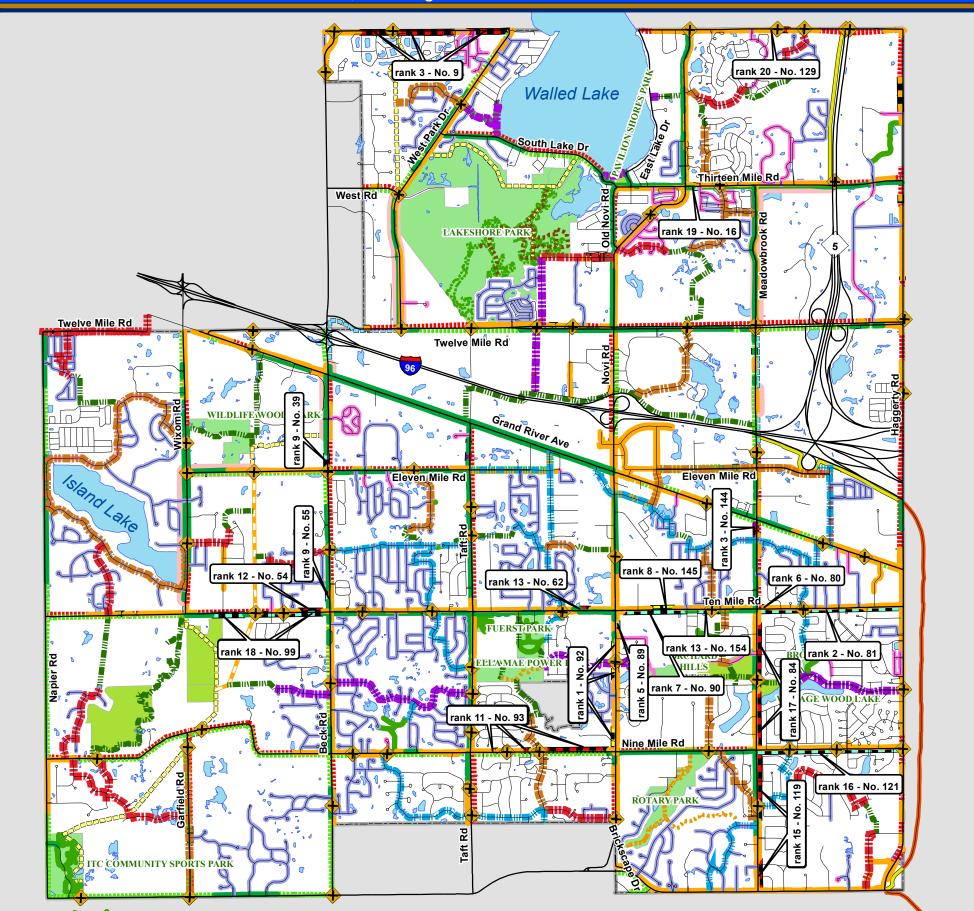

The updated Pathway and Sidewalk Prioritization Analysis and Process includes the following changes:

- Revised "Proposed Adjacent to Major Road Pathway and Sidewalk Segments" worksheets \*
- Revised "Top 20 Ranked Proposed Adjacent to Road Pathway and Sidewalk Segments" worksheet \*
- Revised "Proposed Off-Road Recreational Pathways & On-Road Regional Pathways" worksheets
- Revised "Proposed Short Pathway and Sidewalk Segments (400 feet or less)" worksheet \*
- Revised "Completed Segments" worksheets
- Revised "Proposed Crossings" worksheets
- Revised "Proposed Neighborhood Connector Routes" worksheets
- Revised "Existing, Scheduled and Top 20 Proposed Pathway and Sidewalk Segments, Off-Road Paths, Crossings and Bike Routes" map depicting the location of all existing and planned nonmotorized facilities
- New "Top 20 Adjacent to Major Roads Pathway and Sidewalk Segments" map
- New "Pathway and Sidewalk Segments Adjacent to Major Roads Completed and Scheduled" map
- \* All proposed adjacent to road pathway and sidewalk segments are reviewed against a set of <u>Tier 1</u> criteria and assigned points based on the segment's <u>potential service benefits</u> to the citizens of the City. The segments are ranked by their Tier 1 points and the top 20 segments are then reviewed against a set of Tier 2 criteria and assigned points based on <u>financial considerations</u>. The top 20 segments are again ranked to give priority to segments that provide more economical value to the City. Please refer to the Pathway and Sidewalk Prioritization Analysis and Process approved by the City Council at its November 13, 2006 meeting for analysis and process details.

(in right-of-way)

2012 Update (data through 9/1/12)

Pathway and Sidewalk Prioritization Analysis and Process Worksheet

printed 11/08/2012 Number of pieces in segment OVERALL SEGMENT RANK Located in Section Number Side of Street Location Segment Item Number Seament Length (feet) excluding Street that segment is completed From Τо adjacent to pieces and s=sidewalk - p=pathway developer planned pieces equals segments with pathways or sidewalks on most of the opposite side of the street - note that these segments may be critical for system connectivity and must be analysed separately for connectivity equals segments with a higher ranking segment planned for the opposite side of the street - note that these segments may be critical for system connectivity and must be analysed separately for connectivity 92 27 Novi Rd. Ten Mile Nine Mile 2,135 Sched. 12-13 81 25 south Ten Mile Meadowbrook Haggerty 5,300 **Pontiac Trail** West Park 5,000 17-18 CIP 3 Meadowbrook Cherry Hill 700 Sched. 12-13 144 23 west Grand River 89 5 26 east Novi Rd. Ten Mile 500 13-14 CIP Ten Mile Willowbrook Estates 80B 24 north Meadowbrook 189 90 26 south Ten Mile Novi Rd. Chipmunk 2,400 15-16 CIP Sched. 13-14 except Supplier Catherine Ind. Park 925 Invest. Property north 39 17 Eleven Mile Providence 1,100 west 20 Ten Mile 470 16-17 CIP 55 9 west Beck Greenwood Oaks 11 27 Nine Mile Novi Rd. 3,300 15-16 CIP 93 north 935 16-17 CIP 400 14-15 CIP Ten Mile Greenwood Oaks 12 20 north Beck Eaton Center 62 13 22 Ten Mile Churchill Crossing north Orchard Hills North 154 13 914 15-16 CIP Ten Mile 26 south Eight Mile Nine Mile 119 15 36 east Meadowbrook 3,800 Meadowbrook 121 16 36 south Nine Mile Haggerty 5,280 4,400 17-18 CIP 84 17 east Meadowbrook Ten Mile Nine Mile 18 29 south Ten Mile Beck Wixom 4,000 16-17 CIP 0 19 11 Thirteen Mile Sunshine Holmes south south Fourteen Mile Haverhill Farms Maples of Novi 600