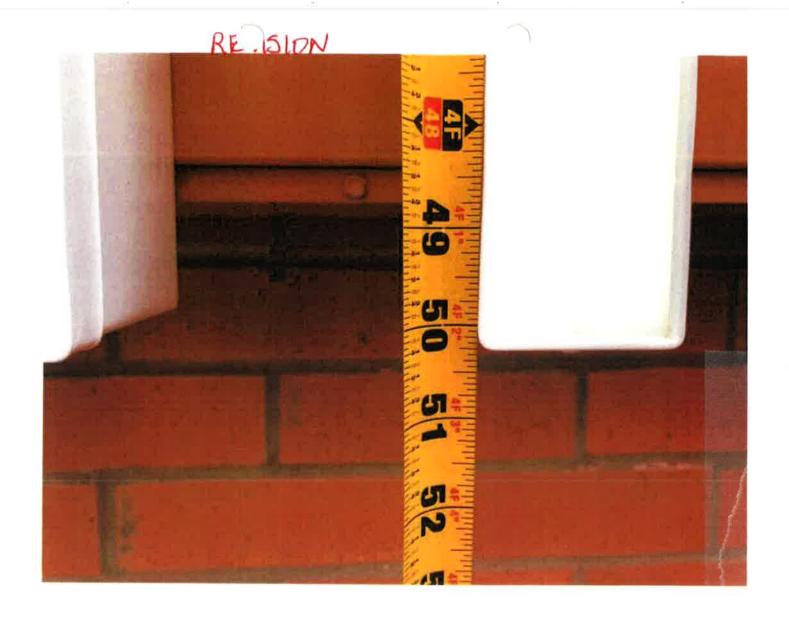

- 31.66 sq ft sign installed 15.4' above grade. (based on 26' lineal frontage)

27204 Beck Road - Novi (OST District: Office Service Technology)

| PRO IMAGE    |                    | TRAVERSE CITY • PETOSKEY • TORCH RIVER • 231-322-8052 |               |  |  |
|--------------|--------------------|-------------------------------------------------------|---------------|--|--|
| CUENT        | DESCRIPTION        | APPROVED BY                                           | APPROVAL DATE |  |  |
| JB Donaldson | IEP Medical - Novi |                                                       | AT RETAL BATE |  |  |



Date 9-2-21 DW

## RECEIVED

11.11 2 8 2021

CITY OF NOV COMMUNITY DEVELOPMENT

# REVISION Allowable at 1.25 PSF 35.5 SF



# RECEIVED

DEC 0 9 2021

CITY OF NOVI COMMUNITY DEVELOPMENT



# RECEIVED

MED 0 9 2021

CITY OF NOVI COMMUNITY DEVELOPMENT



# CITY OF NOVI

# CITY OF NOVI – SIGN PERMIT APPLICATION COMMUNITY DEVELOPMENT

45175 W. Ten Mile Rd., Novi, MI 48375 (248) 347-0415



All applications must have one drawing showing fully dimensioned sign details.

Please include copies of the installer's trades permit and driver license (front and back).

Also attach sign schematics, with measurements, showing proposed location of the sign, position of sign related to nearby suites/buildings/structures and property lines, materials sheet, and plot plan (for a ground sign or projecting sign, showin sign location, any easements, and right-of-ways).

ALL GROUND signs require a separate sign toundation permit. Please submit a separate Building permit application for a ground s