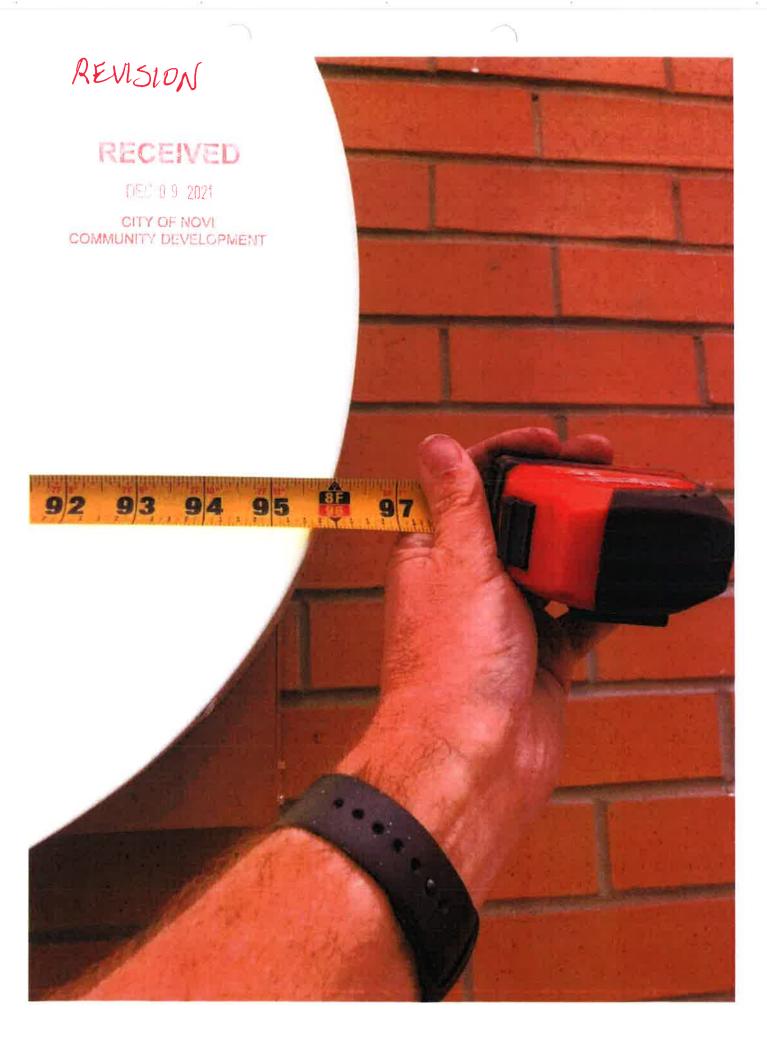

ineal frontage)

27204 Beck Road - Novi (OST District: Office Service Technology)

| PRO IMAGE    |                    | TRAVERSE CITY • PETOSKEY • TORCH RIVER • 231-322-8052 |               |  |  |
|--------------|--------------------|-------------------------------------------------------|---------------|--|--|
| CUENT        | DESCRIPTION        | APPROVED BY                                           | APPROVAL DATE |  |  |
| JB Donaldson | IEP Medical - Novi |                                                       | AT RETAL BATE |  |  |



Date 9-2-21 DW

## RECEIVED

11.11 2 8 2021

CITY OF NOV COMMUNITY DEVELOPMENT

# REVISION Allowable at 1.25 PSF 35.5 SF



# RECEIVED

DEC 0 9 2021

CITY OF NOVI COMMUNITY DEVELOPMENT



# RECEIVED

MED 0 9 2021

CITY OF NOVI COMMUNITY DEVELOPMENT



# CITY OF NOVI

# CITY OF NOVI – SIGN PERMIT APPLICATION COMMUNITY DEVELOPMENT

45175 W. Ten Mile Rd., Novi, MI 48375 (248) 347-0415



All applications must have one drawing showing fully dimensioned sign details.

Please include copies of the installer's trades permit and driver license (front and back).

Also attach sign schematics, with measurements, showing proposed location of the sign, position of sign related to nearby suites/buildings/structures and property lines, materials sheet, and plot plan (for a ground sign or projecting sign, showin sign location, any easements, and right-of-ways).

ALL GROUND signs require a separate sign toundation permit. Please submit a separate Building permit application for a ground sign foundation, along with three (3) signed/sealed engineered dr