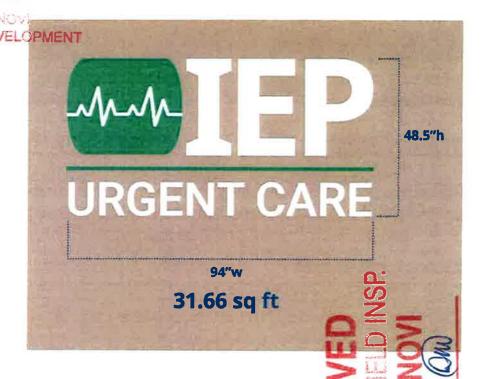

### RECEIVED

SEP 0 1 2021

- Stud mounted flush to wall surface, internally LED illuminated, powered through UL transformed
   4" deep aluminum channel letters with acrylic faces.
- 31.66 sq ft sign installed 15.4' above grade. (based on 26' lineal frontage)

# REVISION Allowable at 1.25 PSF 35.5 SF