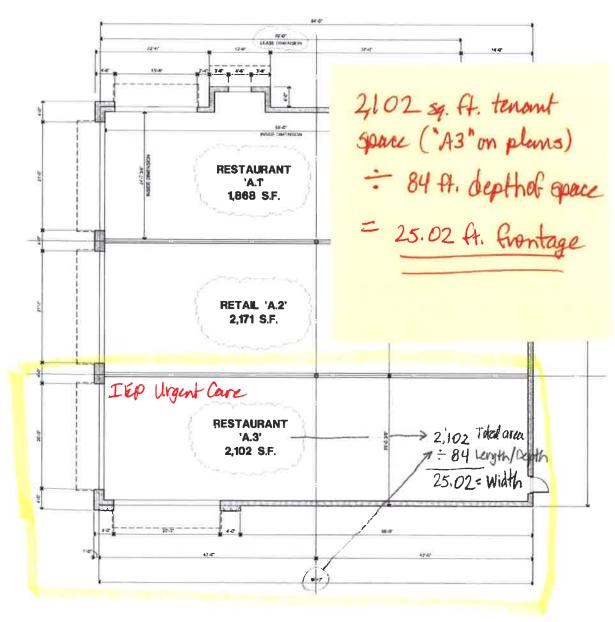

### **Request**

1

The applicant is requesting variance from the City of Novi Code of Ordinances Section 28-5(b)(1)a. for the installation of up to a 34.50 square foot illuminated wall sign on the west elevation of the building (32.5 square feet allowed, variance of 2 square feet). This property is zoned Office Service Technology (OST).

### RECEIVED

SEP 0 1 2021

- Stud mounted flush to wall surface, internally LED illuminated, powered through UL transformed
   4" deep aluminum channel letters with acrylic faces.
- 31.66 sq ft sign installed 15.4' above grade. (based on 26' lineal frontage)

27204 Beck Road - Novi (OST District: Office Service Technology)

| PRO IMAGE    |                    | TRAVERSE CITY • PETOSKEY • TORCH RIVER • 231-322-8052 |               |  |  |
|--------------|--------------------|-------------------------------------------------------|---------------|--|--|
| CUENT        | DESCRIPTION        | APPROVED BY                                           | APPROVAL DATE |  |  |
| JB Donaldson | IEP Medical - Novi |                                                       | AT RETAL BATE |  |  |