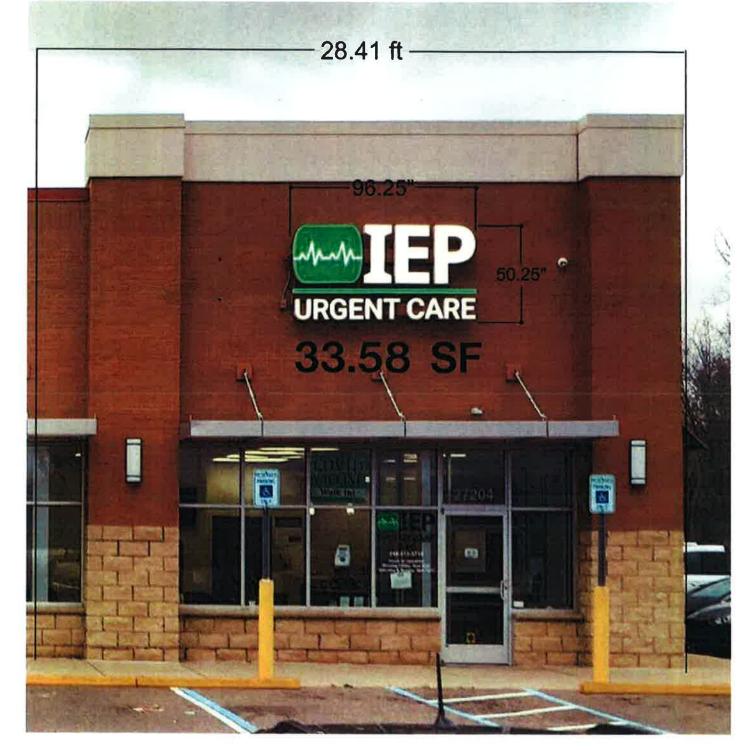

### **Request**

1

The applicant is requesting variance from the City of Novi Code of Ordinances Section 28-5(b)(1)a. for the installation of up to a 34.50 square foot illuminated wall sign on the west elevation of the building (32.5 square feet allowed, variance of 2 square feet). This property is zoned Office Service Technology (OST).

# REVISION Allowable at 1.25 PSF 35.5 SF