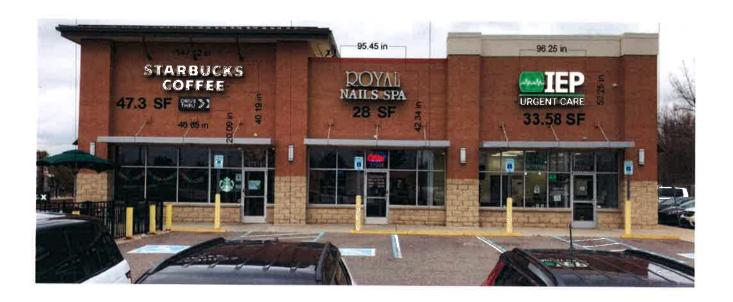

### **Request**

1

The applicant is requesting variance from the City of Novi Code of Ordinances Section 28-5(b)(1)a. for the installation of up to a 34.50 square foot illuminated wall sign on the west elevation of the building (32.5 square feet allowed, variance of 2 square feet). This property is zoned Office Service Technology (OST).

27204 Beck Road - Novi (OST District: Office Service Technology)

| PRO IMAGE    |                    | TRAVERSE CITY • PETOSKEY • TORCH RIVER • 231-322-8052 |               |  |  |
|--------------|--------------------|-------------------------------------------------------|---------------|--|--|
| CUENT        | DESCRIPTION        | APPROVED BY                                           | APPROVAL DATE |  |  |
| JB Donaldson | IEP Medical - Novi |                                                       | AT RETAL BATE |  |  |