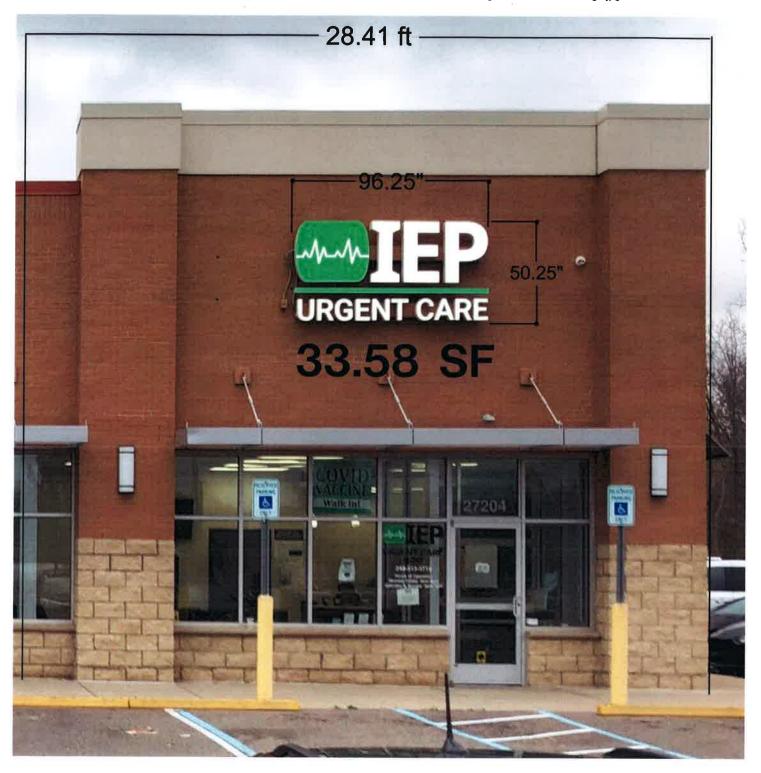

### **Request**

1

The applicant is requesting variance from the City of Novi Code of Ordinances Section 28-5(b)(1)a. for the installation of up to a 34.50 square foot illuminated wall sign on the west elevation of the building (32.5 square feet allowed, variance of 2 square feet). This property is zoned Office Service Technology (OST).

### RECEIVED

SEP 0 1 2021

- Stud mounted flush to wall surface, internally LED illuminated, powered through UL transformed
   4" deep aluminum channel letters with acrylic faces.
- 31.66 sq ft sign installed 15.4' above grade. (based on 26' lineal frontage)

27204 Beck Road - Novi (OST District: Office Service Technology)

| PRO IMAGE    |                    | TRAVERSE CITY • PETOSKEY • TORCH RIVER • 231-322-8052 |               |  |  |
|--------------|--------------------|-------------------------------------------------------|---------------|--|--|
| CUENT        | DESCRIPTION        | APPROVED BY                                           | APPROVAL DATE |  |  |
| JB Donaldson | IEP Medical - Novi |                                                       | AT RETAL BATE |  |  |