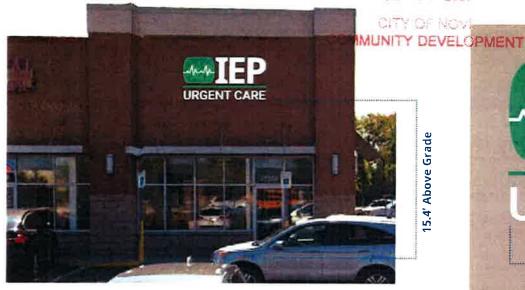

### RECEIVED

SEP 0 1 2021

- Stud mounted flush to wall surface, internally LED illuminated, powered through UL transformed
   4" deep aluminum channel letters with acrylic faces.
- 31.66 sq ft sign installed 15.4' above grade. (based on 26' lineal frontage)