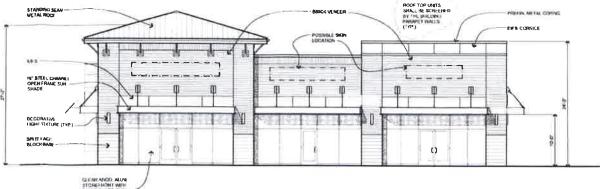

South Elevation

Scale: 1/8"=1-0"

West Elevation

Scale: 1/8"=T-0"

Floor Plan

Scale: 1/8"=1-0"

BRAUGH FOR STE BLAN REVIEW 71 HAT B SUBSTITED FOR STE PLAN REVIEW 23 JUN B

Commercial Developmen

ROGVOY

32500 TELEGRAPH ROAD SUITE 280 BINGHAM FARMS, MICHGAN 48025-2404

Conceptual Floor Plan & Elevations

checked: approved: MD MD

A-1