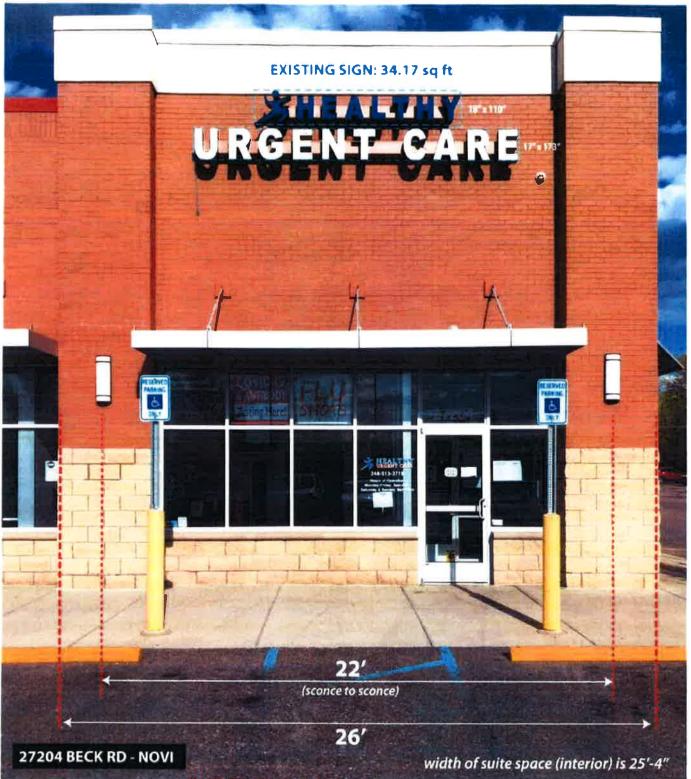

### **Request**

1

The applicant is requesting variance from the City of Novi Code of Ordinances Section 28-5(b)(1)a. for the installation of up to a 34.50 square foot illuminated wall sign on the west elevation of the building (32.5 square feet allowed, variance of 2 square feet). This property is zoned Office Service Technology (OST).

### RECEIVED

SEP 0 1 2021

- Stud mounted flush to wall surface, internally LED illuminated, powered through UL transformed
   4" deep aluminum channel letters with acrylic faces.
- 31.66 sq ft sign installed 15.4' above grade. (based on 26' lineal frontage)

27204 Beck Road - Novi (OST District: Office Service Technology)

| PRO IMAGE    |                    | TRAVERSE CITY • PETOSKEY • TORCH RIVER • 231-322-8052 |               |  |  |
|--------------|--------------------|-------------------------------------------------------|---------------|--|--|
| CUENT        | DESCRIPTION        | APPROVED BY                                           | APPROVAL DATE |  |  |
| JB Donaldson | IEP Medical - Novi |                                                       | AT RETAL BATE |  |  |