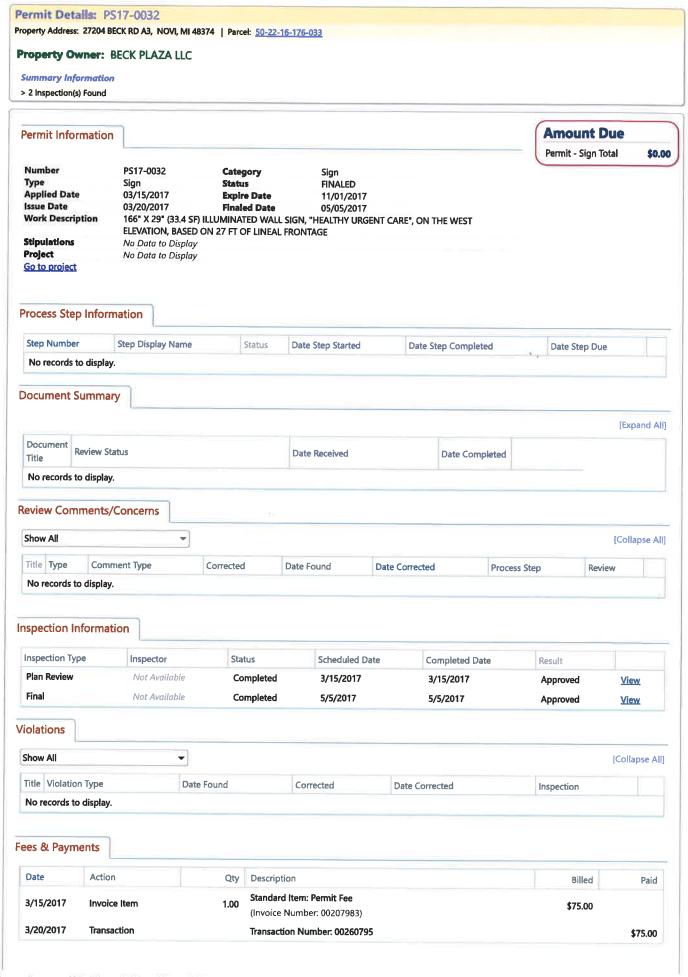

### **Request**

1

The applicant is requesting variance from the City of Novi Code of Ordinances Section 28-5(b)(1)a. for the installation of up to a 34.50 square foot illuminated wall sign on the west elevation of the building (32.5 square feet allowed, variance of 2 square feet). This property is zoned Office Service Technology (OST).

### RECEIVED

SEP 0 1 2021

- Stud mounted flush to wall surface, internally LED illuminated, powered through UL transformed
   4" deep aluminum channel letters with acrylic faces.
- 31.66 sq ft sign installed 15.4' above grade. (based on 26' lineal frontage)

27204 Beck Road - Novi (OST District: Office Service Technology)

| PRO IMAGE    |                    | TRAVERSE CITY • PETOSKEY • TORCH RIVER • 231-322-8052 |               |  |  |
|--------------|--------------------|-------------------------------------------------------|---------------|--|--|
| CUENT        | DESCRIPTION        | APPROVED BY                                           | APPROVAL DATE |  |  |
| JB Donaldson | IEP Medical - Novi |                                                       | AT RETAL BATE |  |  |

# REVISION Allowable at 1.25 PSF 35.5 SF