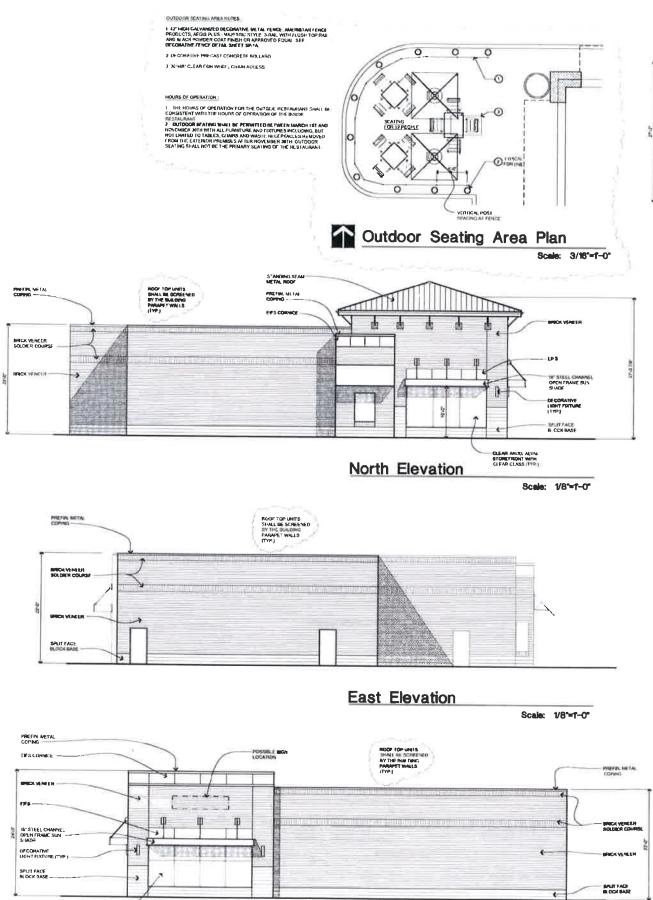

South Elevation

Scale: 1/8"=1-0"

West Elevation

Scale: 1/8"=T-0"

Floor Plan

Scale: 1/8"=1-0"

BRAUGH FOR STE BLAN REVIEW 71 HAT B SUBSTITED FOR STE PLAN REVIEW 23 JUN B

Commercial Developmen

ROGVOY

32500 TELEGRAPH ROAD SUITE 280 BINGHAM FARMS, MICHGAN 48025-2404

Conceptual Floor Plan & Elevations

checked: approved: MD MD

A-1